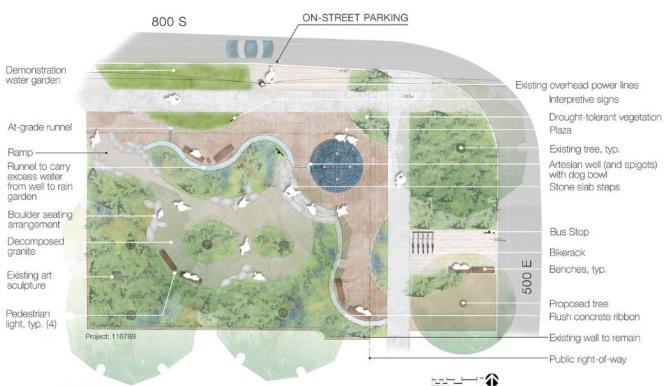

# ARTESIAN WELL PARK IMPROVEMENT CONCEPT PLAN

## Project Update: December 2019

Artesian Well Park, located at 500 E 800 S, will be undergoing construction to improve access to water collection at the Artesian Well, increase visibility and seating within the park, and improve permeability of surfacing beneath trees.

This project was inspired by neighborhood residents who saw the potential to enhance the park as a community gathering space. The construction will start in December of 2019 and finish in the springtime.

## **Project Details**

Address: 808 South 500 East Funding Amount/Source: \$355,000/Capital Improvement Program Current Phase: Construction Anticipated Start Date: December 2019 Anticipated Completion Date: Spring 2020