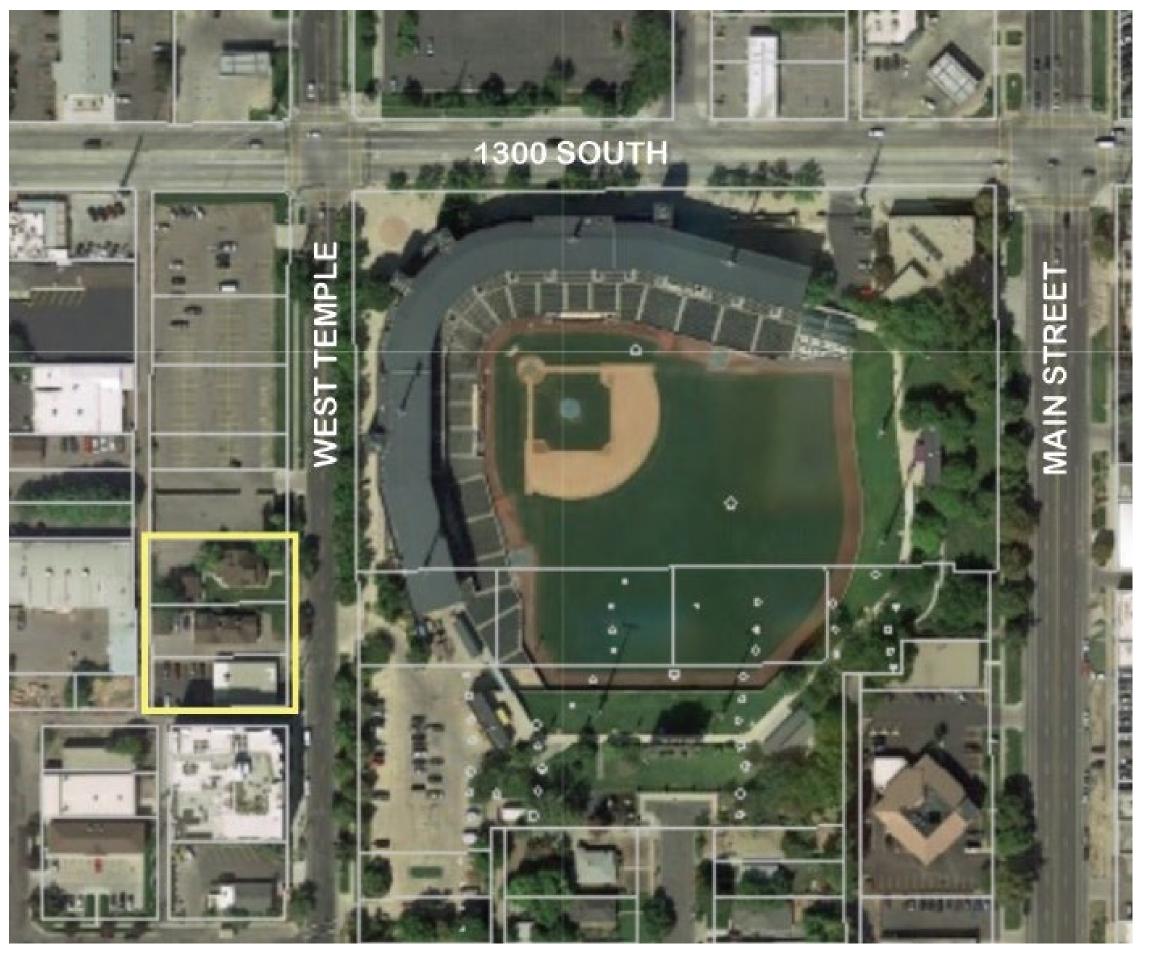

#### PRESERVATION OF STRUCTURES: 1350 & 1358 S WEST TEMPLE

1358 SOUTH WEST TEMPLE
Constructed 1897
Most Recently Used as a Private Library
Single

Salt Lake City // Planning Division

#### 1350 SOUTH WEST TEMPLE Constructed 1903 Single Family House – Housing Loss Mitigation Option A.