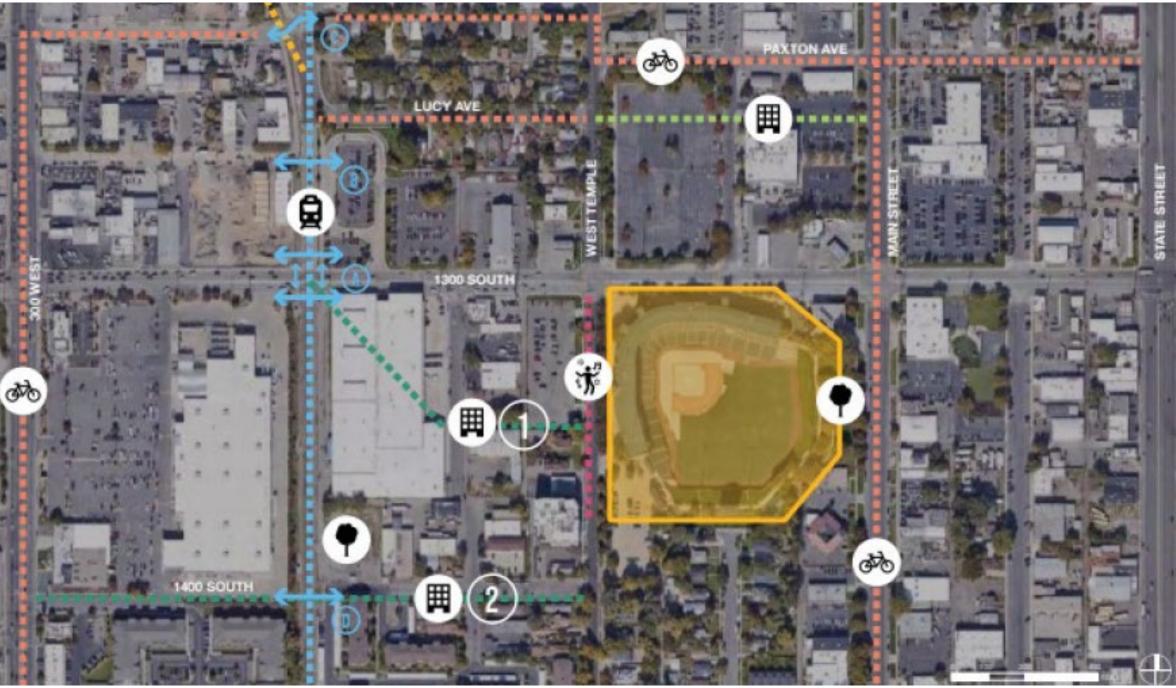

## **BALLPARK STATION AREA:**

#### FUTURE LAND USE MAP "HEART OF THE NEIGHBORHOOD"

- APPROPRIATE FOR TSA ZONING
- "SUPPORTIVE OF GAMEDAY AND NON-GAMEDAY ACTIVITIES"
- *"HIGHEST INTENSITY OF USE BECAUSE OF THE TRANSPORTATION GRID AND AVAILABLE TRANSIT"*

## BALLPARK STATION AREA:

#### FESTIVAL STREET AND CONNECTIVITY

- WEST TEMPLE FESTIVAL STREET
- GAMEDAY AND NON-GAMEDAY EVENTS
- PEDESTRIAN ORIENTED DEVELOPMENT

Salt Lake City // Planning Division