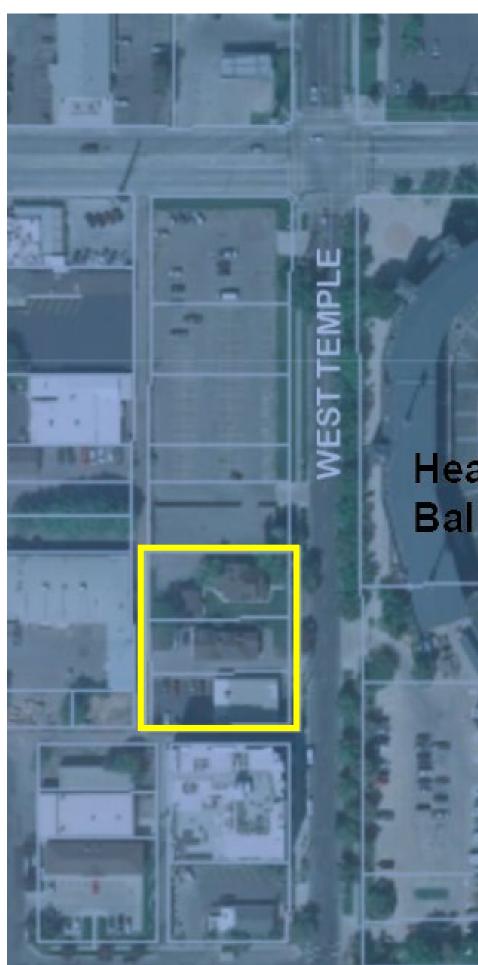

#### PRESERVATION OF STRUCTURES: 1350 & 1358 S WEST TEMPLE

1358 SOUTH WEST TEMPLE
Constructed 1897
Most Recently Used as a Private Library
Single

Salt Lake City // Planning Division

#### 1350 SOUTH WEST TEMPLE Constructed 1903 Single Family House – Housing Loss Mitigation Option A.