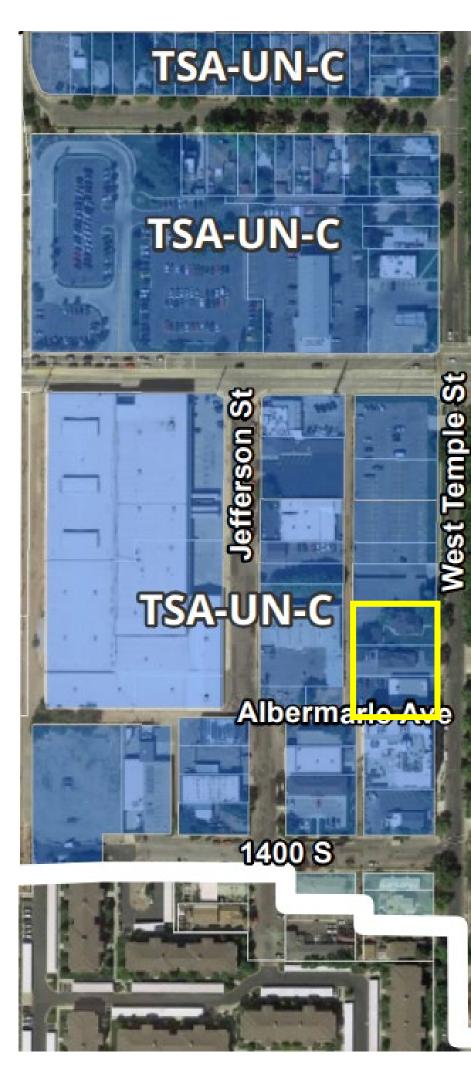

# **CITY INITIATED BALLPARK REZONES:**

PROPOSED REZONE OF THE LARGER AREA TO IMPLEMENT THE BALLPARK STATION AREA PLAN.

• STAFF RECOMMENDATION: TSA-UN-C

|                     | Minimum<br>Height | Maximum<br>Height |
|---------------------|-------------------|-------------------|
| Urban Center: Core  | 40'               | 90'               |
| Urban Neighborhood: | 25'               | 75'               |
| Core                |                   |                   |

#### TSA-UN-C

1300 S

PL

1.22.55 A

LTC: ALLEULANA

### RMF-35

#### **R-1-5000**

Merrimac/Ave

TSA-UN-C

MajorS

Marca Carle

#### FB-UN2

Harrison

Ce

#### FB-UN2