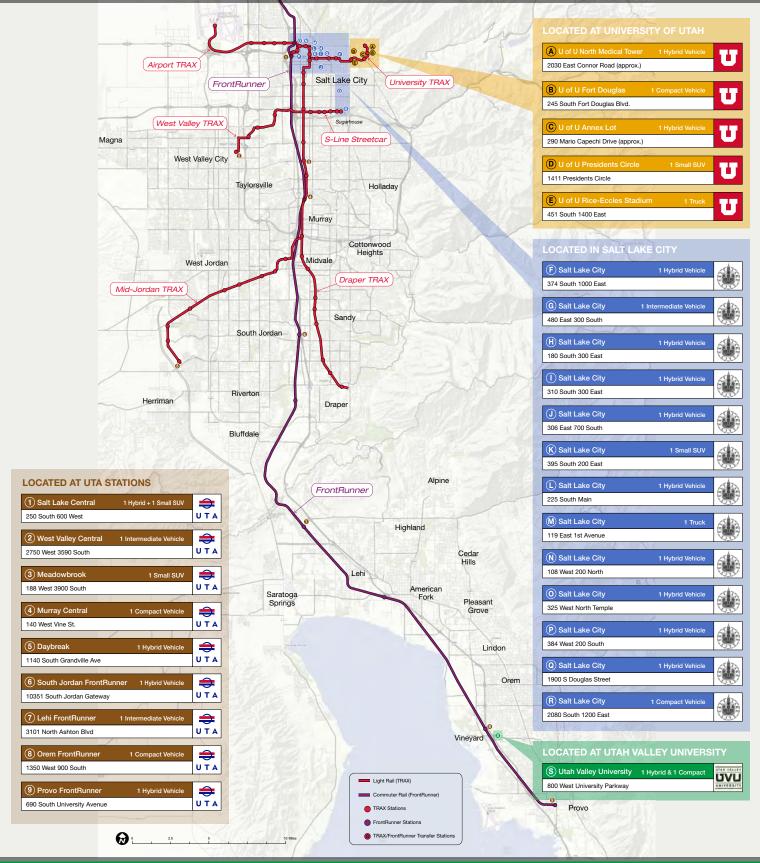

## CarShare **Wasatch Front Locations**

January 2014





















# Join Enterprise CarShare for \$0; Rates start at \$5/hr!\*

### Cars on call for lives on the go™

Enterprise CarShare is a membership-based car sharing program from Enterprise Rent-A-Car, with vehicles parked right on the streets in the Salt Lake City Metro Area and surrounding University campuses. Enterprise CarShare provides an alternate method of transportation for people who walk, bike, take public transportation, or just need an additional vehicle for work or fun. Enterprise CarShare gives you access to a vehicle for the times you need one so you can go where you want, when you want.

We have an exciting introductory offer for you to join. Join today and we'll waive your first-year's annual membership fee and application fee. And for a limited time (ends 1/31/14