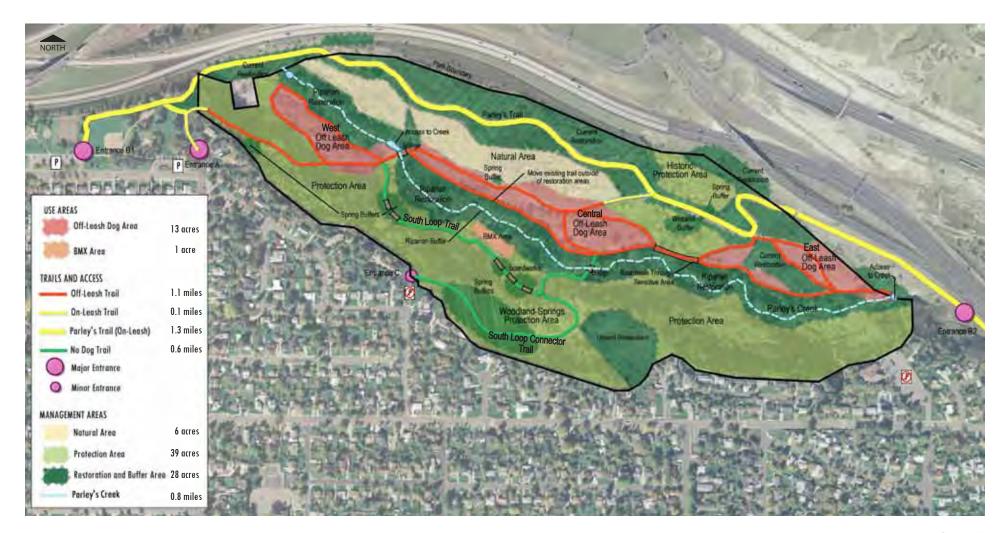

- **Off-Leash Trail** open to all users and allows for dogs to be off leash on the trail
- **On-Leash Trail** open to all users and requires dogs be on a leash on the trail

**No Dog Trail** – open to users other than those with dogs **Off-leash Dog Area** – designated area for off-leash play

- BMX Area- designated area for BMX use
- Natural Area moderately maintained to minimize resource degradation
- **Protection Area** Maintained to enhance natural systems including habitat and natural hydrologic function
- **Restoration and Buffer Area** actively restored, maintained and monitored to improve and buffer critical natural systems

## Interim Use Plan Map