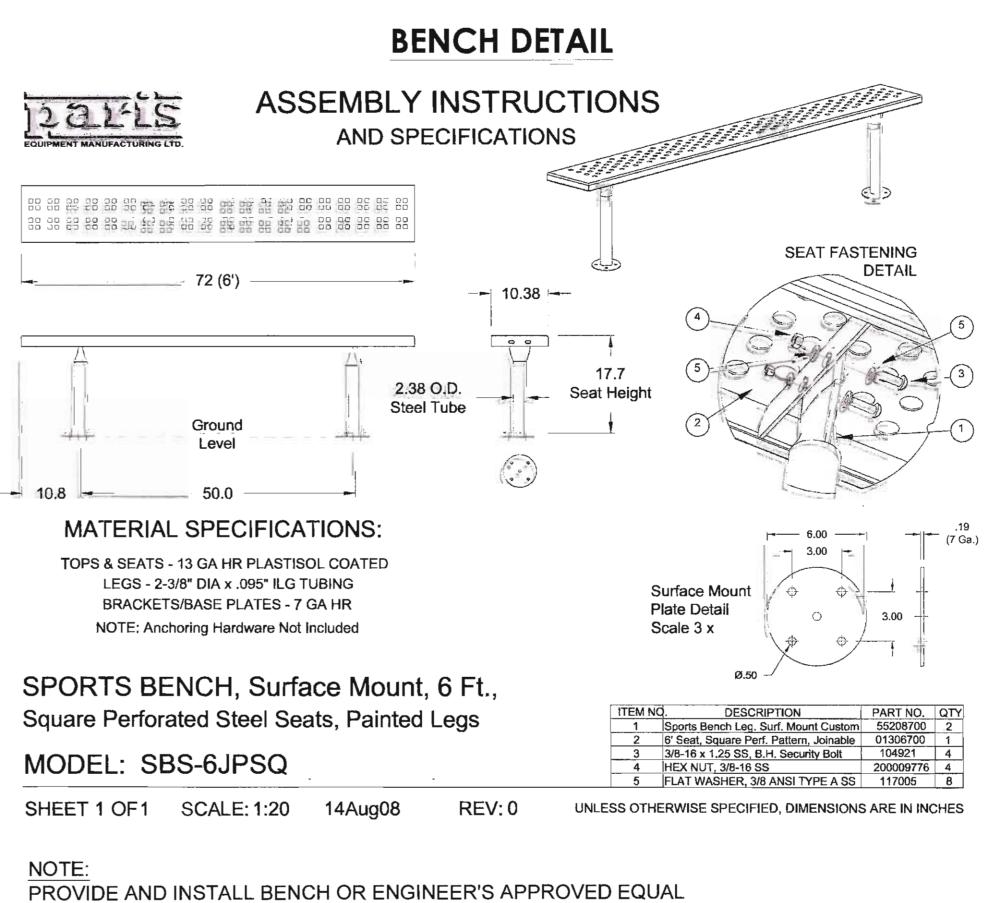

## CONCRETE PICNIC TABLE | 8' LENGTH

NOTE:

## **BICYCLE RACK DETAIL**

PICINIC TABLE DETAIL

PROVIDE AND INSTALL PICNIC TABLE OR ENGINEER'S APPROVED EQUAL