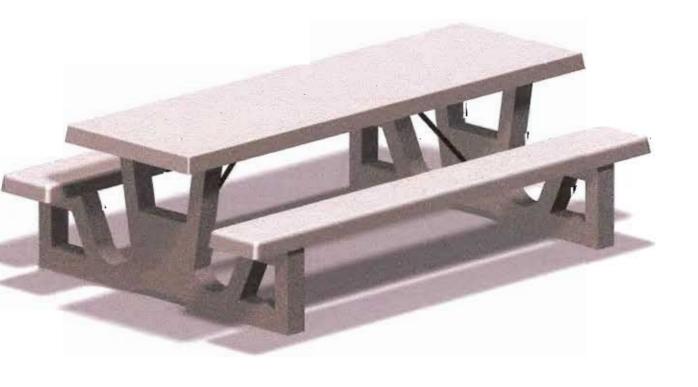

## CONCRETE PICNIC TABLE | 8' LENGTH

NOTE:

## **BICYCLE RACK DETAIL**

PICINIC TABLE DETAIL

PROVIDE AND INSTALL PICNIC TABLE OR ENGINEER'S APPROVED EQUAL