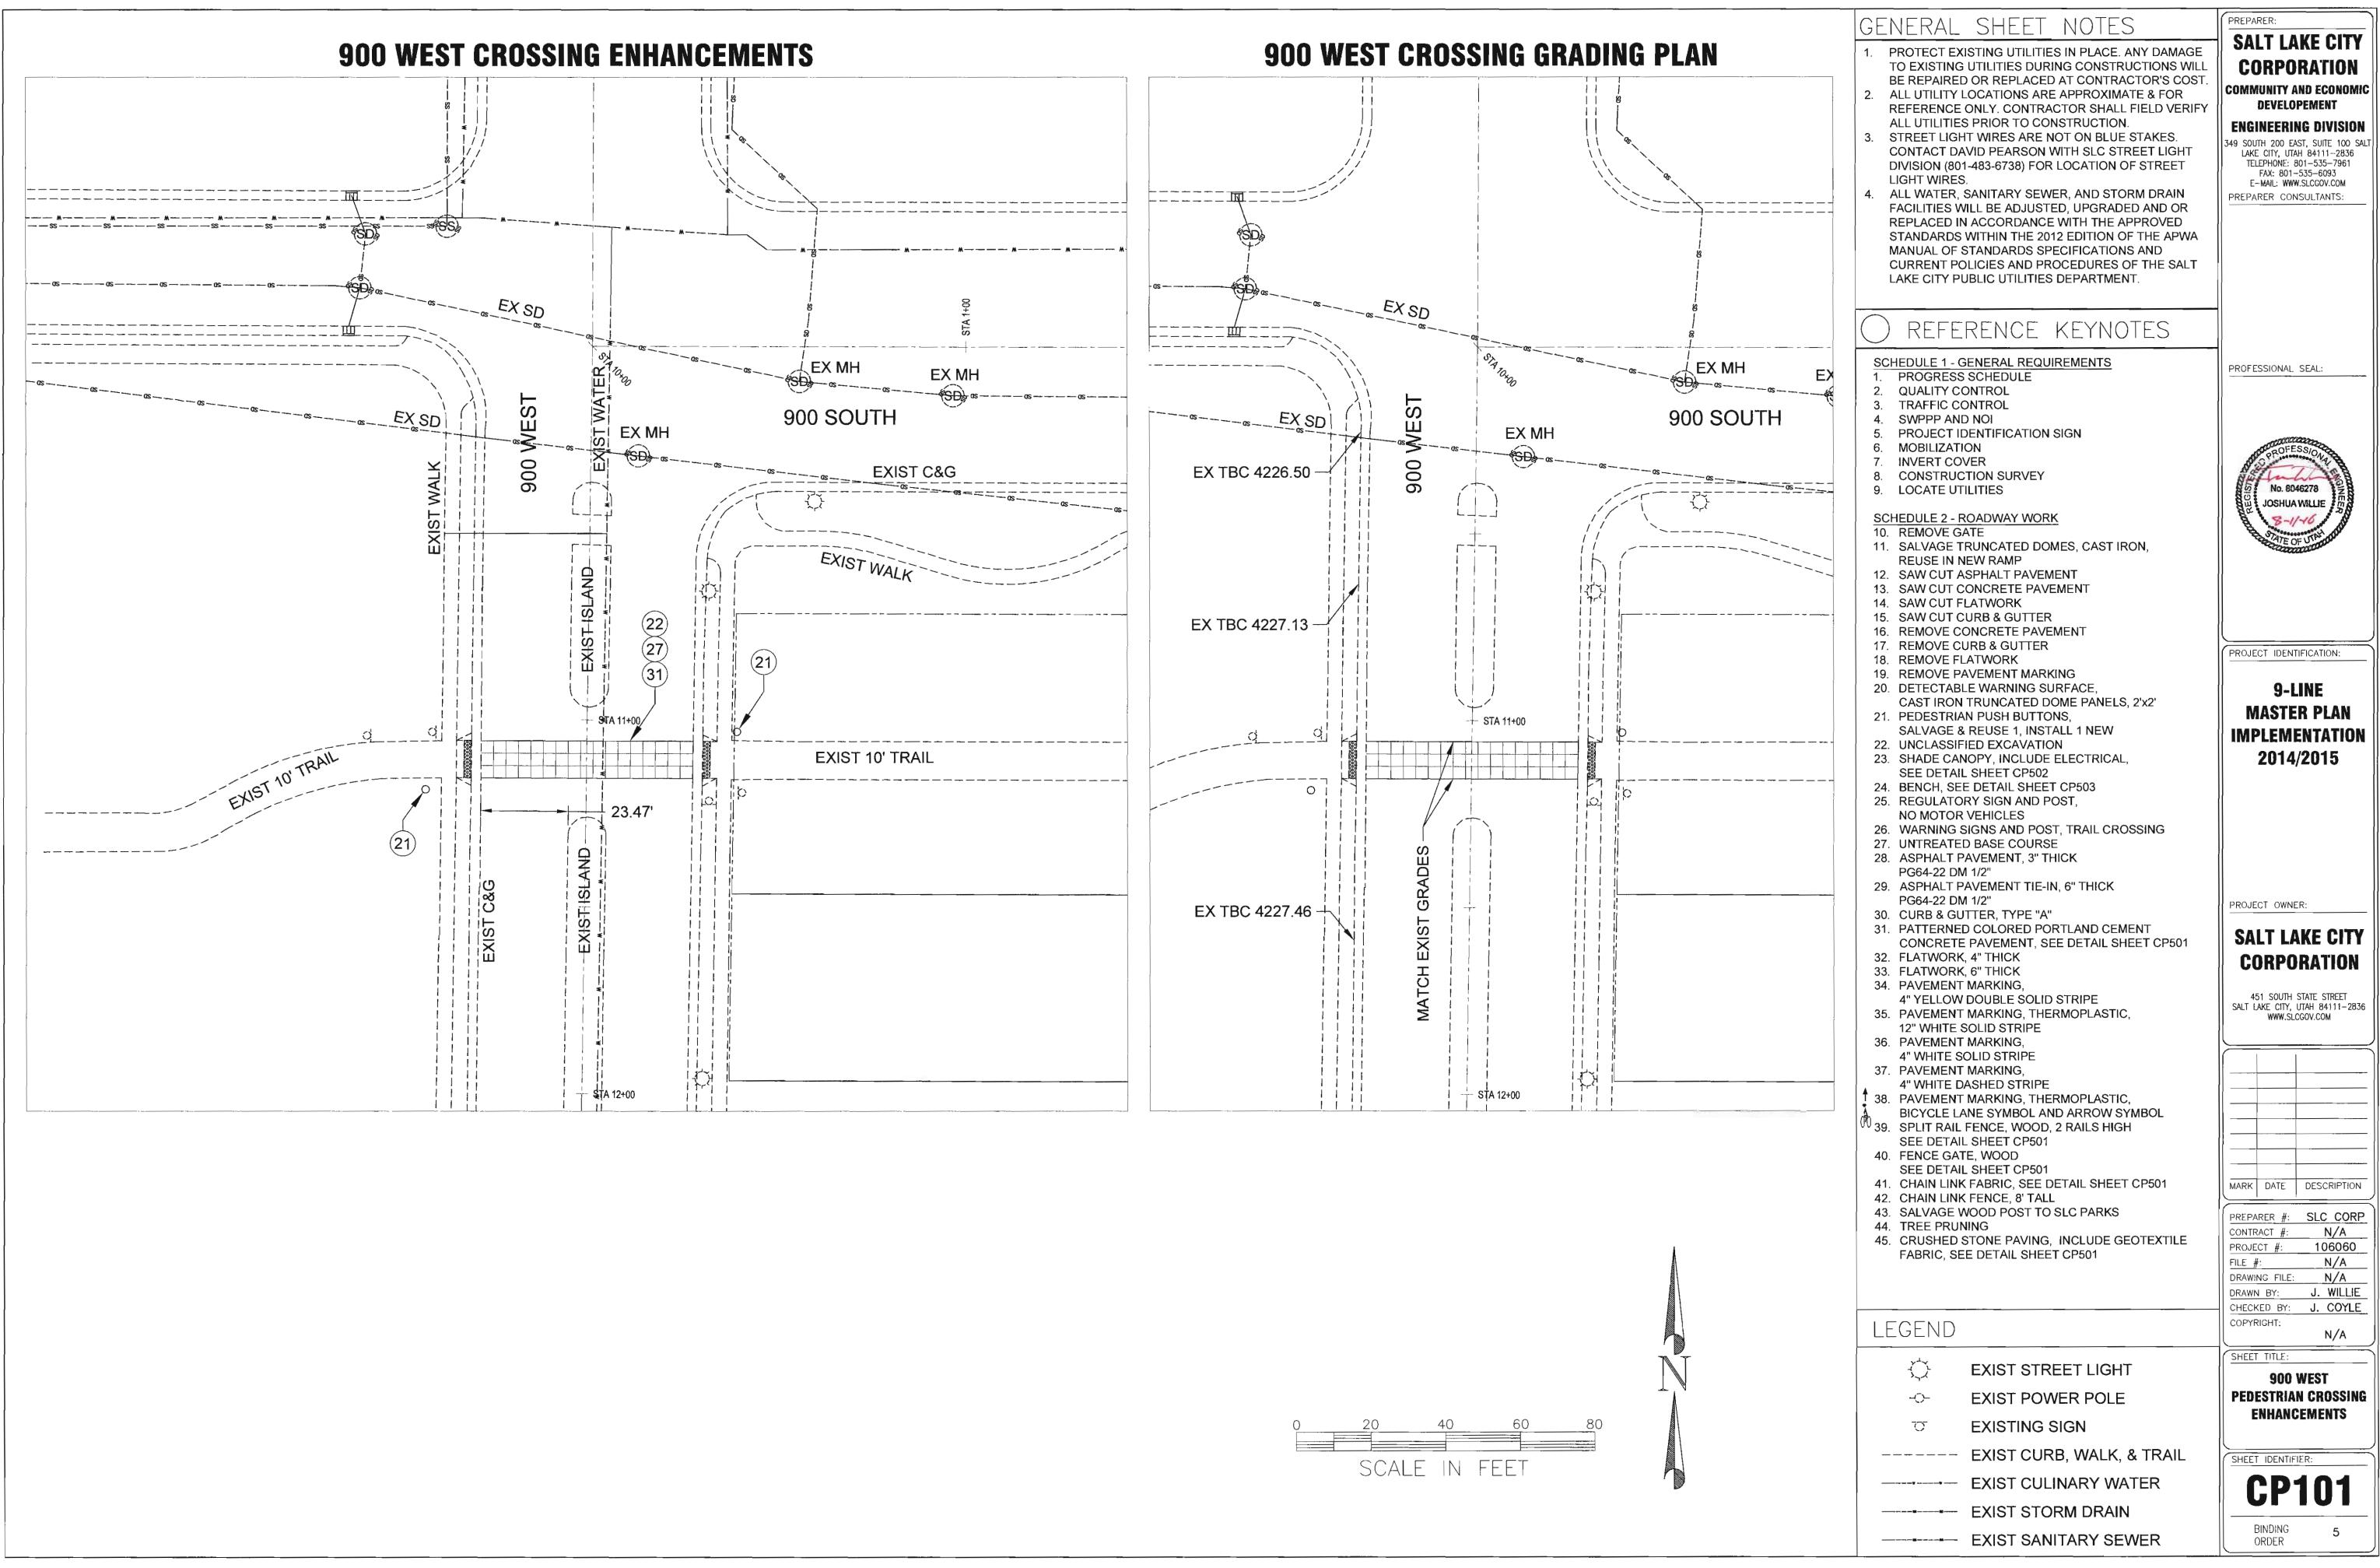

|                       | GENERAL SHEET NOTES                                                                                                                                                                                                                                                                                                                                                                                                                                                                                                                                                                                                                                                                                                                                                                                                                             | PREPARER:                                                                                                                                                                                                                                                              |
|-----------------------|-------------------------------------------------------------------------------------------------------------------------------------------------------------------------------------------------------------------------------------------------------------------------------------------------------------------------------------------------------------------------------------------------------------------------------------------------------------------------------------------------------------------------------------------------------------------------------------------------------------------------------------------------------------------------------------------------------------------------------------------------------------------------------------------------------------------------------------------------|------------------------------------------------------------------------------------------------------------------------------------------------------------------------------------------------------------------------------------------------------------------------|
|                       | <ol> <li>PROTECT EXISTING UTILITIES IN PLACE. ANY DAMAGE<br/>TO EXISTING UTILITIES DURING CONSTRUCTIONS WILL<br/>BE REPAIRED OR REPLACED AT CONTRACTOR'S COST.</li> <li>ALL UTILITY LOCATIONS ARE APPROXIMATE &amp; FOR<br/>REFERENCE ONLY. CONTRACTOR SHALL FIELD VERIFY<br/>ALL UTILITIES PRIOR TO CONSTRUCTION.</li> <li>STREET LIGHT WIRES ARE NOT ON BLUE STAKES.<br/>CONTACT DAVID PEARSON WITH SLC STREET LIGHT<br/>DIVISION (801-483-6738) FOR LOCATION OF STREET<br/>LIGHT WIRES.</li> <li>ALL WATER, SANITARY SEWER, AND STORM DRAIN<br/>FACILITIES WILL BE ADJUSTED, UPGRADED AND OR<br/>REPLACED IN ACCORDANCE WITH THE APPROVED<br/>STANDARDS WITHIN THE 2012 EDITION OF THE APWA<br/>MANUAL OF STANDARDS SPECIFICATIONS AND<br/>CURRENT POLICIES AND PROCEDURES OF THE SALT<br/>LAKE CITY PUBLIC UTILITIES DEPARTMENT.</li> </ol> | SALT LAKE CITY<br>CORPORATION<br>COMMUNITY AND ECONOMIC<br>DEVELOPEMENT<br>ENGINEERING DIVISION<br>349 SOUTH 200 EAST, SUITE 100 SALT<br>LAKE CITY, UTAH 84111-2836<br>TELEPHONE: 801-535-7961<br>FAX: 801-535-6093<br>E-MAIL: WWW.SLCGOV.COM<br>PREPARER CONSULTANTS: |
|                       | () REFERENCE KEYNOTES                                                                                                                                                                                                                                                                                                                                                                                                                                                                                                                                                                                                                                                                                                                                                                                                                           |                                                                                                                                                                                                                                                                        |
|                       | SCHEDULE 1 - GENERAL REQUIREMENTS                                                                                                                                                                                                                                                                                                                                                                                                                                                                                                                                                                                                                                                                                                                                                                                                               | PROFESSIONAL SEAL:                                                                                                                                                                                                                                                     |
|                       | <ol> <li>PROGRESS SCHEDULE</li> <li>QUALITY CONTROL</li> <li>TRAFFIC CONTROL</li> <li>SWPPP AND NOI</li> <li>PROJECT IDENTIFICATION SIGN</li> <li>MOBILIZATION</li> </ol>                                                                                                                                                                                                                                                                                                                                                                                                                                                                                                                                                                                                                                                                       | PROFESSION                                                                                                                                                                                                                                                             |
|                       | <ul> <li>7. INVERT COVER</li> <li>8. CONSTRUCTION SURVEY</li> <li>9. LOCATE UTILITIES</li> <li><u>SCHEDULE 2 - ROADWAY WORK</u></li> <li>10. REMOVE GATE</li> <li>11. SALVAGE TRUNCATED DOMES, CAST IRON,<br/>REUSE IN NEW RAMP</li> <li>12. SAW CUT ASPHALT PAVEMENT</li> <li>13. SAW CUT CONCRETE PAVEMENT</li> <li>14. SAW CUT FLATWORK</li> </ul>                                                                                                                                                                                                                                                                                                                                                                                                                                                                                           | No. 8046278<br>JOSHUA WILLIE<br>MIAGONALIS<br>VITE OF UTWING                                                                                                                                                                                                           |
|                       | <ul> <li>14. SAW COT FLATWORK</li> <li>15. SAW CUT CURB &amp; GUTTER</li> <li>16. REMOVE CONCRETE PAVEMENT</li> <li>17. REMOVE CURB &amp; GUTTER</li> <li>18. REMOVE FLATWORK</li> <li>19. REMOVE PAVEMENT MARKING</li> <li>20. DETECTABLE WARNING SURFACE,<br/>CAST IRON TRUNCATED DOME PANELS, 2'x2'</li> <li>21. PEDESTRIAN PUSH BUTTONS,<br/>SALVAGE &amp; REUSE 1, INSTALL 1 NEW</li> <li>22. UNCLASSIFIED EXCAVATION</li> <li>23. SHADE CANOPY, INCLUDE ELECTRICAL,</li> </ul>                                                                                                                                                                                                                                                                                                                                                            | PROJECT IDENTIFICATION:<br>9-LINE<br>MASTER PLAN<br>IMPLEMENTATION<br>2014/2015                                                                                                                                                                                        |
|                       | <ul> <li>SEE DETAIL SHEET CP502</li> <li>24. BENCH, SEE DETAIL SHEET CP503</li> <li>25. REGULATORY SIGN AND POST,<br/>NO MOTOR VEHICLES</li> <li>26. WARNING SIGNS AND POST, TRAIL CROSSING</li> <li>27. UNTREATED BASE COURSE</li> <li>28. ASPHALT PAVEMENT, 3" THICK<br/>PG64-22 DM 1/2"</li> <li>29. ASPHALT PAVEMENT TIE-IN, 6" THICK<br/>PG64-22 DM 1/2"</li> <li>30. CURB &amp; GUTTER, TYPE "A"</li> </ul>                                                                                                                                                                                                                                                                                                                                                                                                                               | PROJECT OWNER:                                                                                                                                                                                                                                                         |
|                       | <ol> <li>PATTERNED COLORED PORTLAND CEMENT<br/>CONCRETE PAVEMENT, SEE DETAIL SHEET CP501</li> <li>FLATWORK, 4" THICK</li> <li>FLATWORK, 6" THICK</li> <li>PAVEMENT MARKING,</li> </ol>                                                                                                                                                                                                                                                                                                                                                                                                                                                                                                                                                                                                                                                          | SALT LAKE CITY<br>CORPORATION                                                                                                                                                                                                                                          |
|                       | 4" YELLOW DOUBLE SOLID STRIPE<br>35. PAVEMENT MARKING, THERMOPLASTIC,<br>12" WHITE SOLID STRIPE<br>36. PAVEMENT MARKING,<br>4" WHITE SOLID STRIPE                                                                                                                                                                                                                                                                                                                                                                                                                                                                                                                                                                                                                                                                                               | 451 SOUTH STATE STREET<br>SALT LAKE CITY, UTAH 84111-2836<br>WWW.SLCGOV.COM                                                                                                                                                                                            |
|                       | <ul> <li>37. PAVEMENT MARKING,<br/>4" WHITE DASHED STRIPE</li> <li>38. PAVEMENT MARKING, THERMOPLASTIC,<br/>BICYCLE LANE SYMBOL AND ARROW SYMBOL</li> <li>39. SPLIT RAIL FENCE, WOOD, 2 RAILS HIGH<br/>SEE DETAIL SHEET CP501</li> <li>40. FENCE GATE, WOOD</li> </ul>                                                                                                                                                                                                                                                                                                                                                                                                                                                                                                                                                                          |                                                                                                                                                                                                                                                                        |
|                       | <ul> <li>SEE DETAIL SHEET CP501</li> <li>41. CHAIN LINK FABRIC, SEE DETAIL SHEET CP501</li> <li>42. CHAIN LINK FENCE, 8' TALL</li> <li>43. SALVAGE WOOD POST TO SLC PARKS</li> <li>44. TREE PRUNING</li> <li>45. CRUSHED STONE PAVING, INCLUDE GEOTEXTILE<br/>FABRIC, SEE DETAIL SHEET CP501</li> </ul>                                                                                                                                                                                                                                                                                                                                                                                                                                                                                                                                         | MARK DATE DESCRIPTION          PREPARER #:       SLC CORP         CONTRACT #:       N/A         PROJECT #:       106060         FILE #:       N/A         DRAWING FILE:       N/A                                                                                      |
| T LIGHT<br>R POLE     | ALTERNATE SCHEDULE<br>A1. PICNIC TABLE, SEE DETAIL SHEET CP503<br>A2. BIKE RACK, SEE DETAIL SHEET CP503<br>A3. DRINKING FOUNTAIN, COMPLETE<br>SEE DETAILS SHEETS CP503, LS102                                                                                                                                                                                                                                                                                                                                                                                                                                                                                                                                                                                                                                                                   | DRAWN BY: J. WILLIE<br>CHECKED BY: J. COYLE<br>COPYRIGHT:<br>N/A<br>SHEET TITLE:<br>BIKE PARK                                                                                                                                                                          |
| SN SN                 |                                                                                                                                                                                                                                                                                                                                                                                                                                                                                                                                                                                                                                                                                                                                                                                                                                                 | ENHANCEMENTS                                                                                                                                                                                                                                                           |
| WALK, & TRAIL         |                                                                                                                                                                                                                                                                                                                                                                                                                                                                                                                                                                                                                                                                                                                                                                                                                                                 | SHEET IDENTIFIER:                                                                                                                                                                                                                                                      |
| ARY WATER<br>/I DRAIN |                                                                                                                                                                                                                                                                                                                                                                                                                                                                                                                                                                                                                                                                                                                                                                                                                                                 | CP105                                                                                                                                                                                                                                                                  |
| ARY SEWER             |                                                                                                                                                                                                                                                                                                                                                                                                                                                                                                                                                                                                                                                                                                                                                                                                                                                 | BINDING 9<br>ORDER 9                                                                                                                                                                                                                                                   |