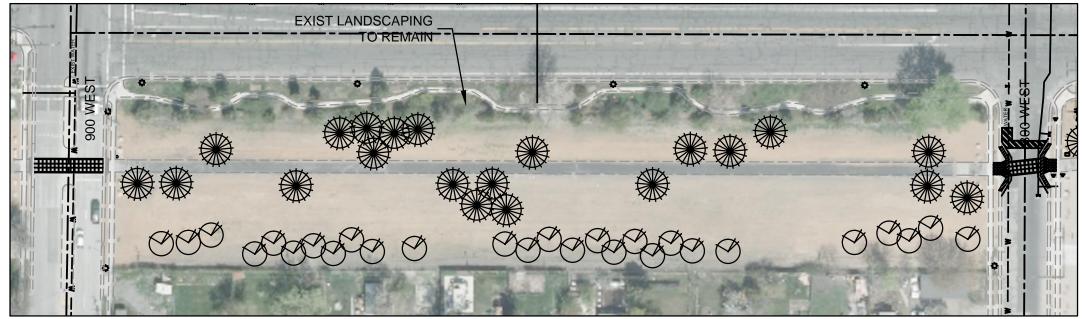

## **TRAIL PLANTING - 900 WEST TO 800 WEST**

TRAIL PLANTING - 800 WEST TO 700 WEST

| PLANT SCH | HEDULE                   |                    |               |                   |
|-----------|--------------------------|--------------------|---------------|-------------------|
| SYMBOL    | BOTANICAL NAME           | COMMON NAME        | SIZE          | NOTES             |
| Q         | Acer negundo 'Sensation' | SENSATION BOXELDER | 2" CALIPER    | FULL HEAD         |
| ۲         | Pinus ponderosa          | PONDEROSA PINE     | 7 <b>-</b> 8' | FULL UNIFORM HEAD |
|           | Ulmus x. Frontier'       | FRANTIER ELM       | 2" CALIPER    | FULL HEAD         |