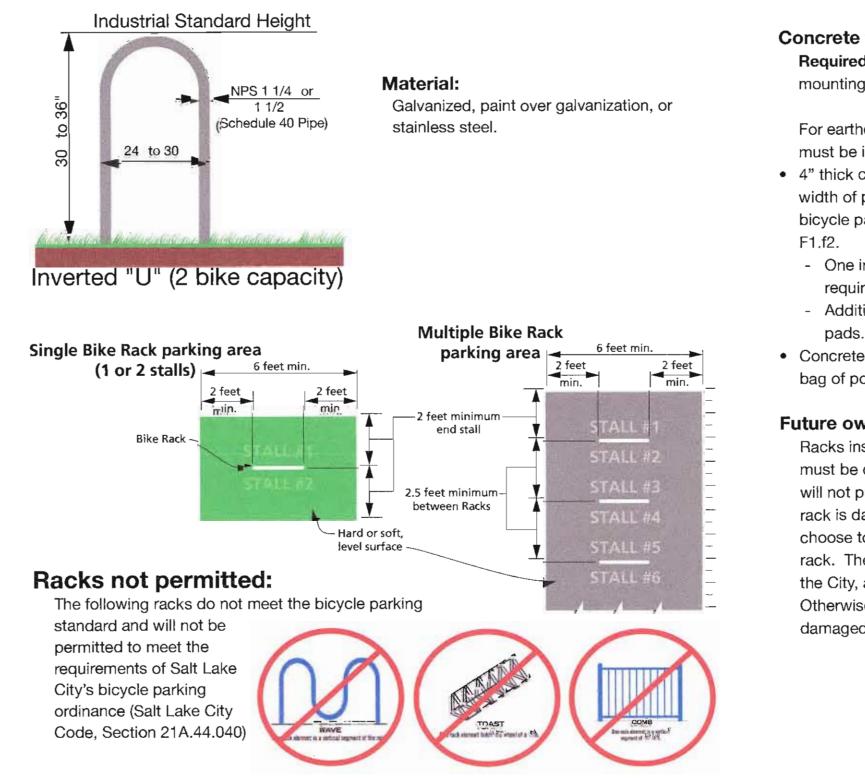

## Concrete foundations:

Required: Install racks with an air gap using mounting hardware as illustrated.

For earthen or landscaped surfaces rack must be installed on either: • 4" thick concrete pad (Detail A.) Length and width of pad to match the footprint of the bicycle parking area as shown in Section

- One inverted U rack (two stalls) would require a 6' L x 4' W pad. - Additional racks would require larger

• Concrete piers (Detail B.) In most cases one bag of post mix is sufficient per pier.

## Future ownership and maintenance

Racks installed on the public right of way must be donated to Salt Lake City. The City will not purchase custom racks. If a custom rack is damaged, the property owner may choose to purchase a custom replacement rack. The replacement would be donated to the City, and be installed by the City. Otherwise, Salt Lake City will replace the damaged rack with a standard rack.