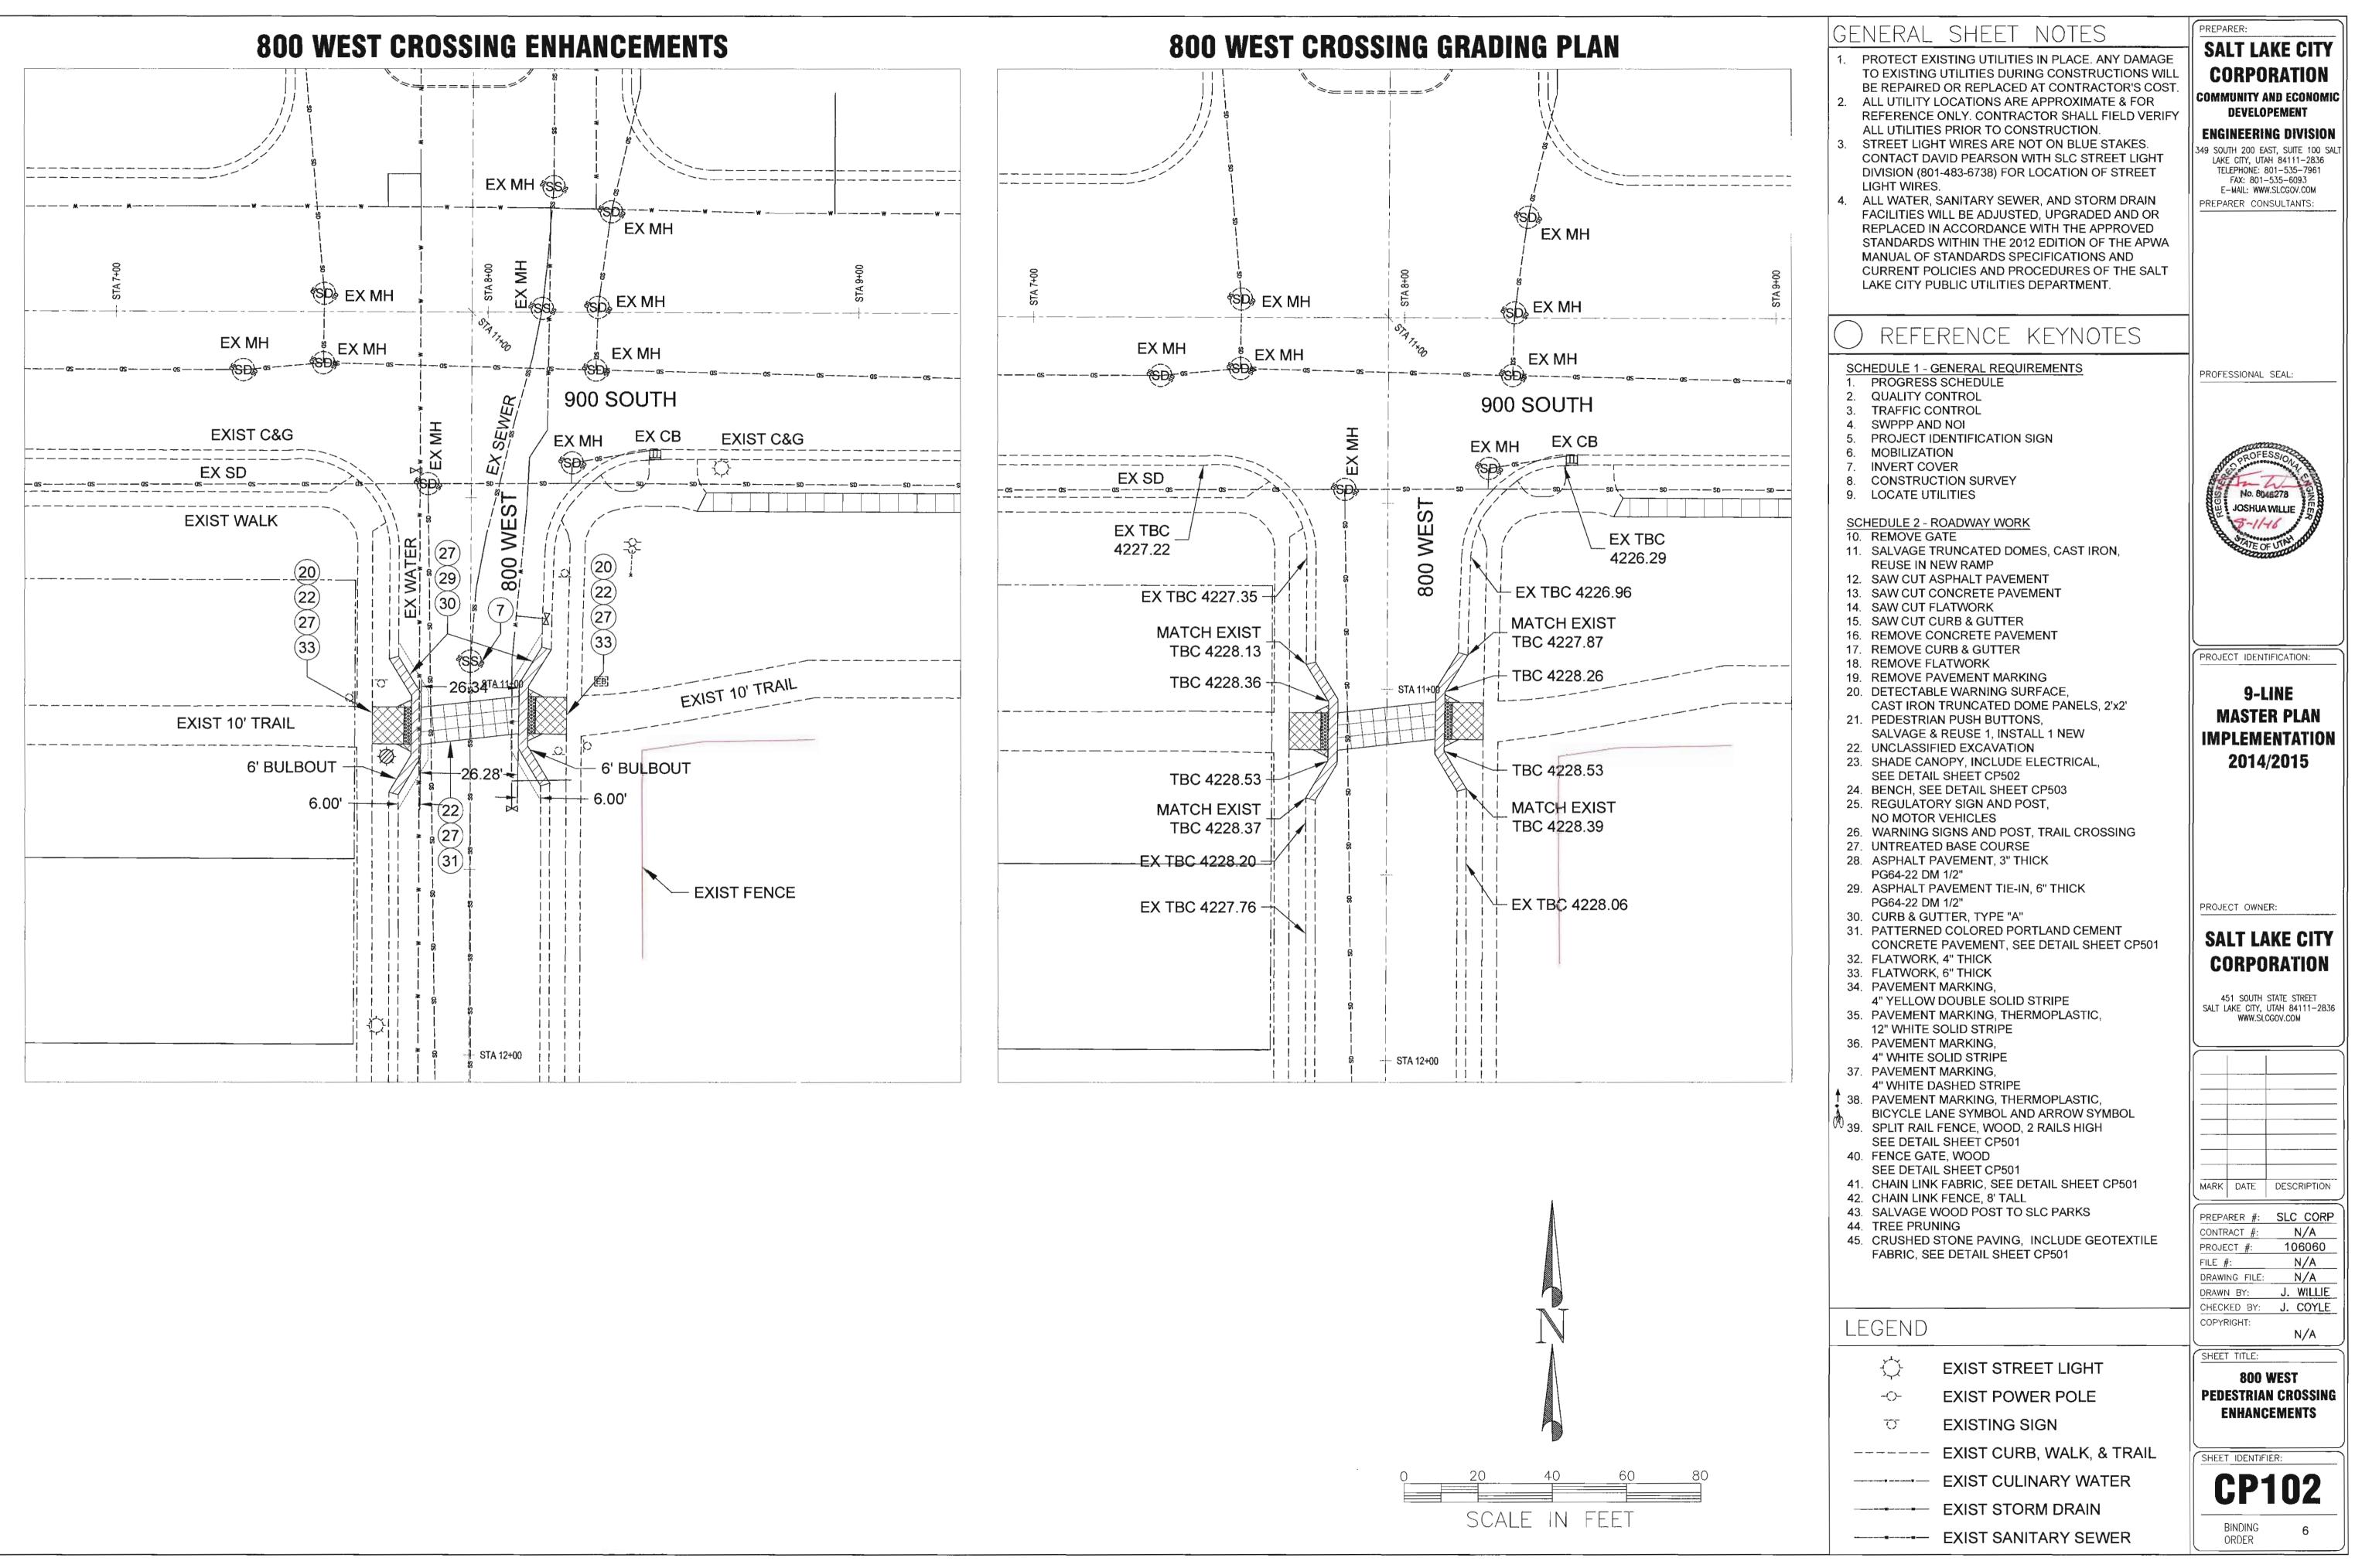

|                       | GENERAL SHEET NOTES                                                                                                                                                                                                                                                                                                                                                                                                                                                                                                                                                                                                                                                                                                                                                                                                                             | PREPARER:                                                                                                                                                                                                                                                              |
|-----------------------|-------------------------------------------------------------------------------------------------------------------------------------------------------------------------------------------------------------------------------------------------------------------------------------------------------------------------------------------------------------------------------------------------------------------------------------------------------------------------------------------------------------------------------------------------------------------------------------------------------------------------------------------------------------------------------------------------------------------------------------------------------------------------------------------------------------------------------------------------|------------------------------------------------------------------------------------------------------------------------------------------------------------------------------------------------------------------------------------------------------------------------|
|                       | <ol> <li>PROTECT EXISTING UTILITIES IN PLACE. ANY DAMAGE<br/>TO EXISTING UTILITIES DURING CONSTRUCTIONS WILL<br/>BE REPAIRED OR REPLACED AT CONTRACTOR'S COST.</li> <li>ALL UTILITY LOCATIONS ARE APPROXIMATE &amp; FOR<br/>REFERENCE ONLY. CONTRACTOR SHALL FIELD VERIFY<br/>ALL UTILITIES PRIOR TO CONSTRUCTION.</li> <li>STREET LIGHT WIRES ARE NOT ON BLUE STAKES.<br/>CONTACT DAVID PEARSON WITH SLC STREET LIGHT<br/>DIVISION (801-483-6738) FOR LOCATION OF STREET<br/>LIGHT WIRES.</li> <li>ALL WATER, SANITARY SEWER, AND STORM DRAIN<br/>FACILITIES WILL BE ADJUSTED, UPGRADED AND OR<br/>REPLACED IN ACCORDANCE WITH THE APPROVED<br/>STANDARDS WITHIN THE 2012 EDITION OF THE APWA<br/>MANUAL OF STANDARDS SPECIFICATIONS AND<br/>CURRENT POLICIES AND PROCEDURES OF THE SALT<br/>LAKE CITY PUBLIC UTILITIES DEPARTMENT.</li> </ol> | SALT LAKE CITY<br>CORPORATION<br>COMMUNITY AND ECONOMIC<br>DEVELOPEMENT<br>ENGINEERING DIVISION<br>349 SOUTH 200 EAST, SUITE 100 SALT<br>LAKE CITY, UTAH 84111-2836<br>TELEPHONE: 801-535-7961<br>FAX: 801-535-6093<br>E-MAIL: WWW.SLCGOV.COM<br>PREPARER CONSULTANTS: |
|                       | () REFERENCE KEYNOTES                                                                                                                                                                                                                                                                                                                                                                                                                                                                                                                                                                                                                                                                                                                                                                                                                           |                                                                                                                                                                                                                                                                        |
|                       | SCHEDULE 1 - GENERAL REQUIREMENTS                                                                                                                                                                                                                                                                                                                                                                                                                                                                                                                                                                                                                                                                                                                                                                                                               | PROFESSIONAL SEAL:                                                                                                                                                                                                                                                     |
|                       | <ol> <li>PROGRESS SCHEDULE</li> <li>QUALITY CONTROL</li> <li>TRAFFIC CONTROL</li> <li>SWPPP AND NOI</li> <li>PROJECT IDENTIFICATION SIGN</li> <li>MOBILIZATION</li> </ol>                                                                                                                                                                                                                                                                                                                                                                                                                                                                                                                                                                                                                                                                       | PROFESSION                                                                                                                                                                                                                                                             |
|                       | <ul> <li>7. INVERT COVER</li> <li>8. CONSTRUCTION SURVEY</li> <li>9. LOCATE UTILITIES</li> <li><u>SCHEDULE 2 - ROADWAY WORK</u></li> <li>10. REMOVE GATE</li> <li>11. SALVAGE TRUNCATED DOMES, CAST IRON,<br/>REUSE IN NEW RAMP</li> <li>12. SAW CUT ASPHALT PAVEMENT</li> <li>13. SAW CUT CONCRETE PAVEMENT</li> <li>14. SAW CUT FLATWORK</li> </ul>                                                                                                                                                                                                                                                                                                                                                                                                                                                                                           | No. 8046278<br>JOSHUA WILLIE<br>MIAGONALIS<br>VITE OF UTWING                                                                                                                                                                                                           |
|                       | <ul> <li>14. SAW COT FLATWORK</li> <li>15. SAW CUT CURB &amp; GUTTER</li> <li>16. REMOVE CONCRETE PAVEMENT</li> <li>17. REMOVE CURB &amp; GUTTER</li> <li>18. REMOVE FLATWORK</li> <li>19. REMOVE PAVEMENT MARKING</li> <li>20. DETECTABLE WARNING SURFACE,<br/>CAST IRON TRUNCATED DOME PANELS, 2'x2'</li> <li>21. PEDESTRIAN PUSH BUTTONS,<br/>SALVAGE &amp; REUSE 1, INSTALL 1 NEW</li> <li>22. UNCLASSIFIED EXCAVATION</li> <li>23. SHADE CANOPY, INCLUDE ELECTRICAL,</li> </ul>                                                                                                                                                                                                                                                                                                                                                            | PROJECT IDENTIFICATION:<br>9-LINE<br>MASTER PLAN<br>IMPLEMENTATION<br>2014/2015                                                                                                                                                                                        |
|                       | <ul> <li>SEE DETAIL SHEET CP502</li> <li>24. BENCH, SEE DETAIL SHEET CP503</li> <li>25. REGULATORY SIGN AND POST,<br/>NO MOTOR VEHICLES</li> <li>26. WARNING SIGNS AND POST, TRAIL CROSSING</li> <li>27. UNTREATED BASE COURSE</li> <li>28. ASPHALT PAVEMENT, 3" THICK<br/>PG64-22 DM 1/2"</li> <li>29. ASPHALT PAVEMENT TIE-IN, 6" THICK<br/>PG64-22 DM 1/2"</li> <li>30. CURB &amp; GUTTER, TYPE "A"</li> </ul>                                                                                                                                                                                                                                                                                                                                                                                                                               | PROJECT OWNER:                                                                                                                                                                                                                                                         |
|                       | <ol> <li>PATTERNED COLORED PORTLAND CEMENT<br/>CONCRETE PAVEMENT, SEE DETAIL SHEET CP501</li> <li>FLATWORK, 4" THICK</li> <li>FLATWORK, 6" THICK</li> <li>PAVEMENT MARKING,</li> </ol>                                                                                                                                                                                                                                                                                                                                                                                                                                                                                                                                                                                                                                                          | SALT LAKE CITY<br>CORPORATION                                                                                                                                                                                                                                          |
|                       | 4" YELLOW DOUBLE SOLID STRIPE<br>35. PAVEMENT MARKING, THERMOPLASTIC,<br>12" WHITE SOLID STRIPE<br>36. PAVEMENT MARKING,<br>4" WHITE SOLID STRIPE                                                                                                                                                                                                                                                                                                                                                                                                                                                                                                                                                                                                                                                                                               | 451 SOUTH STATE STREET<br>SALT LAKE CITY, UTAH 84111-2836<br>WWW.SLCGOV.COM                                                                                                                                                                                            |
|                       | <ul> <li>37. PAVEMENT MARKING,<br/>4" WHITE DASHED STRIPE</li> <li>38. PAVEMENT MARKING, THERMOPLASTIC,<br/>BICYCLE LANE SYMBOL AND ARROW SYMBOL</li> <li>39. SPLIT RAIL FENCE, WOOD, 2 RAILS HIGH<br/>SEE DETAIL SHEET CP501</li> <li>40. FENCE GATE, WOOD</li> </ul>                                                                                                                                                                                                                                                                                                                                                                                                                                                                                                                                                                          |                                                                                                                                                                                                                                                                        |
|                       | <ul> <li>SEE DETAIL SHEET CP501</li> <li>41. CHAIN LINK FABRIC, SEE DETAIL SHEET CP501</li> <li>42. CHAIN LINK FENCE, 8' TALL</li> <li>43. SALVAGE WOOD POST TO SLC PARKS</li> <li>44. TREE PRUNING</li> <li>45. CRUSHED STONE PAVING, INCLUDE GEOTEXTILE<br/>FABRIC, SEE DETAIL SHEET CP501</li> </ul>                                                                                                                                                                                                                                                                                                                                                                                                                                                                                                                                         | MARK DATE DESCRIPTION          PREPARER #:       SLC CORP         CONTRACT #:       N/A         PROJECT #:       106060         FILE #:       N/A         DRAWING FILE:       N/A                                                                                      |
| T LIGHT<br>R POLE     | ALTERNATE SCHEDULE<br>A1. PICNIC TABLE, SEE DETAIL SHEET CP503<br>A2. BIKE RACK, SEE DETAIL SHEET CP503<br>A3. DRINKING FOUNTAIN, COMPLETE<br>SEE DETAILS SHEETS CP503, LS102                                                                                                                                                                                                                                                                                                                                                                                                                                                                                                                                                                                                                                                                   | DRAWN BY: J. WILLIE<br>CHECKED BY: J. COYLE<br>COPYRIGHT:<br>N/A<br>SHEET TITLE:<br>BIKE PARK                                                                                                                                                                          |
| SN SN                 |                                                                                                                                                                                                                                                                                                                                                                                                                                                                                                                                                                                                                                                                                                                                                                                                                                                 | ENHANCEMENTS                                                                                                                                                                                                                                                           |
| WALK, & TRAIL         |                                                                                                                                                                                                                                                                                                                                                                                                                                                                                                                                                                                                                                                                                                                                                                                                                                                 | SHEET IDENTIFIER:                                                                                                                                                                                                                                                      |
| ARY WATER<br>/I DRAIN |                                                                                                                                                                                                                                                                                                                                                                                                                                                                                                                                                                                                                                                                                                                                                                                                                                                 | CP105                                                                                                                                                                                                                                                                  |
| ARY SEWER             |                                                                                                                                                                                                                                                                                                                                                                                                                                                                                                                                                                                                                                                                                                                                                                                                                                                 | BINDING 9<br>ORDER 9                                                                                                                                                                                                                                                   |