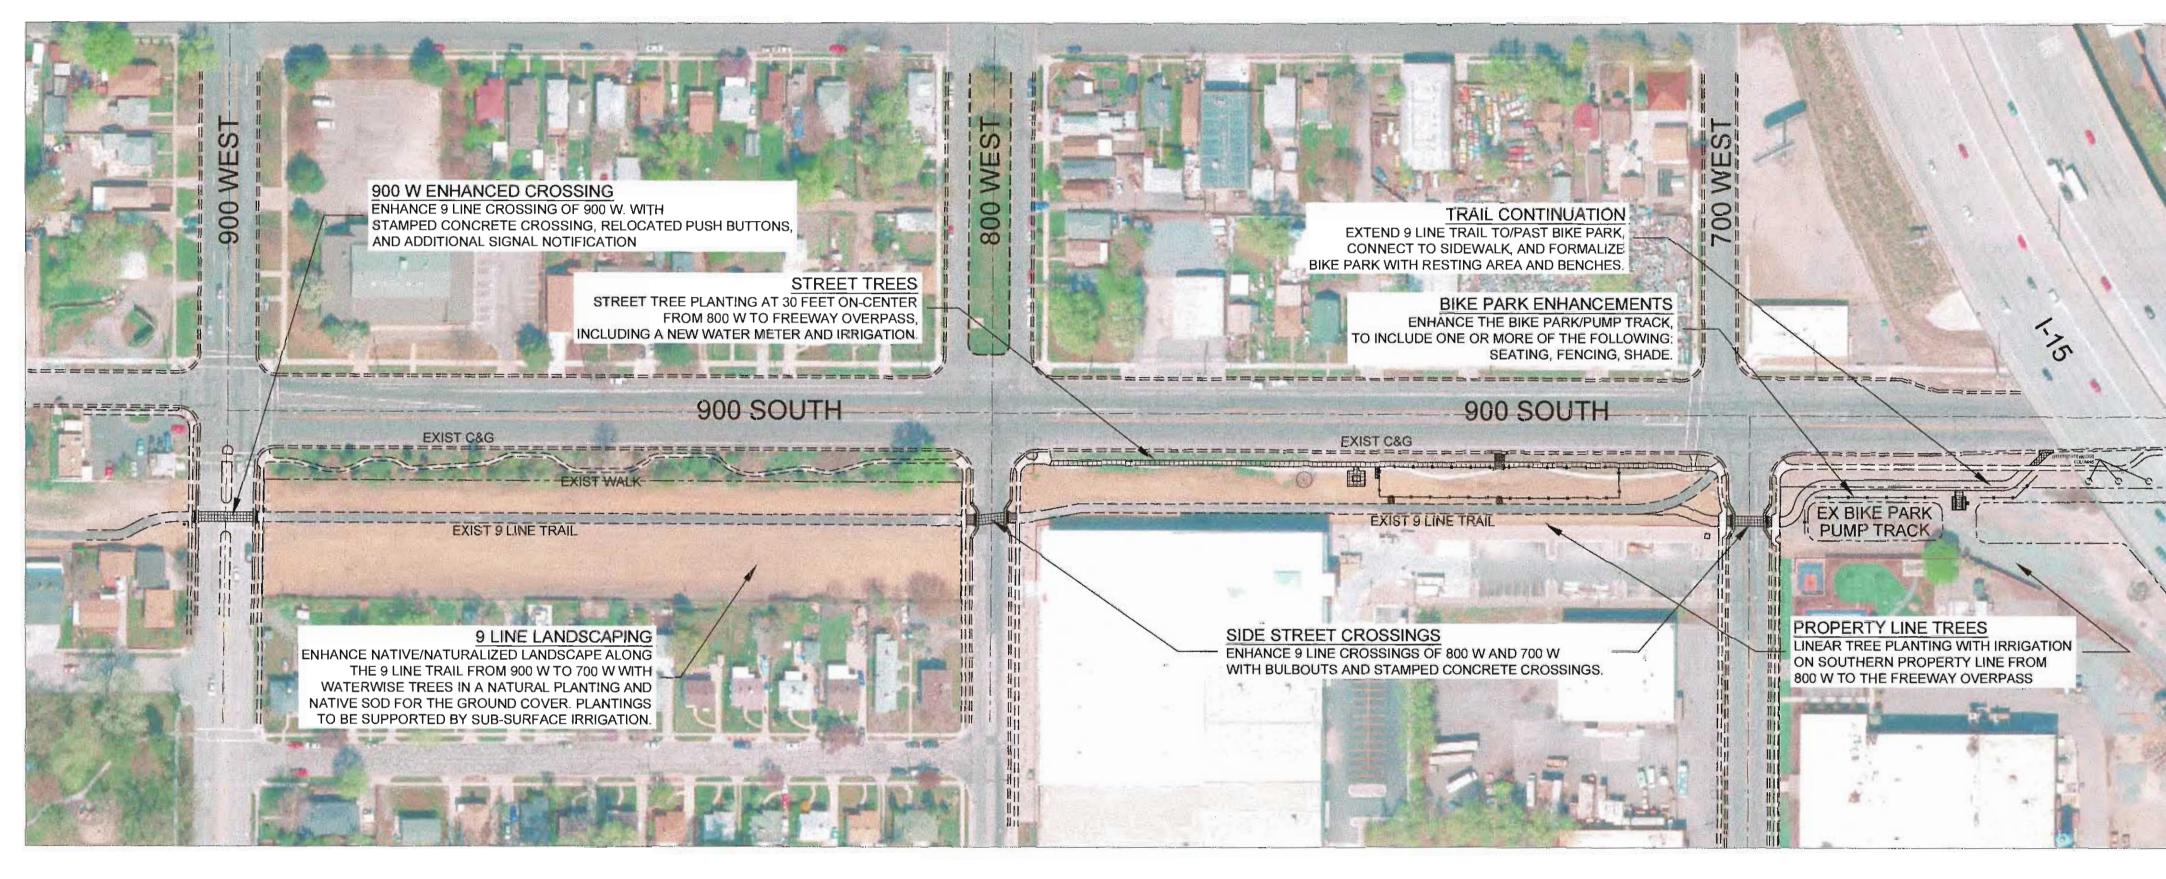

| SHEET       | BINDING | SHEET                    |
|-------------|---------|--------------------------|
| DESIGNATOR  | ORDER   | TITLE                    |
| COVER       | 1       | COVER SHEET              |
| P101        | 2       | OVERALL MAP              |
| D101-D102   | 3-4     | DEMOLITION PLAN          |
| CP101-CP106 | 5-10    | CIVIL PLANS              |
| CP501-CP503 | 11-13   | CIVIL DETAILS SHEET      |
| SS101-SS104 | 14-17   | SIGNAGE & STRIPING PLANS |
| LS101-LS104 | 18-21   | LANDSCAPE PLANS          |
|             |         |                          |

# 9-LINE MASTER PLAN IMPLEMENTATION 2014/2015 OVERALL PROJECT MAP





|