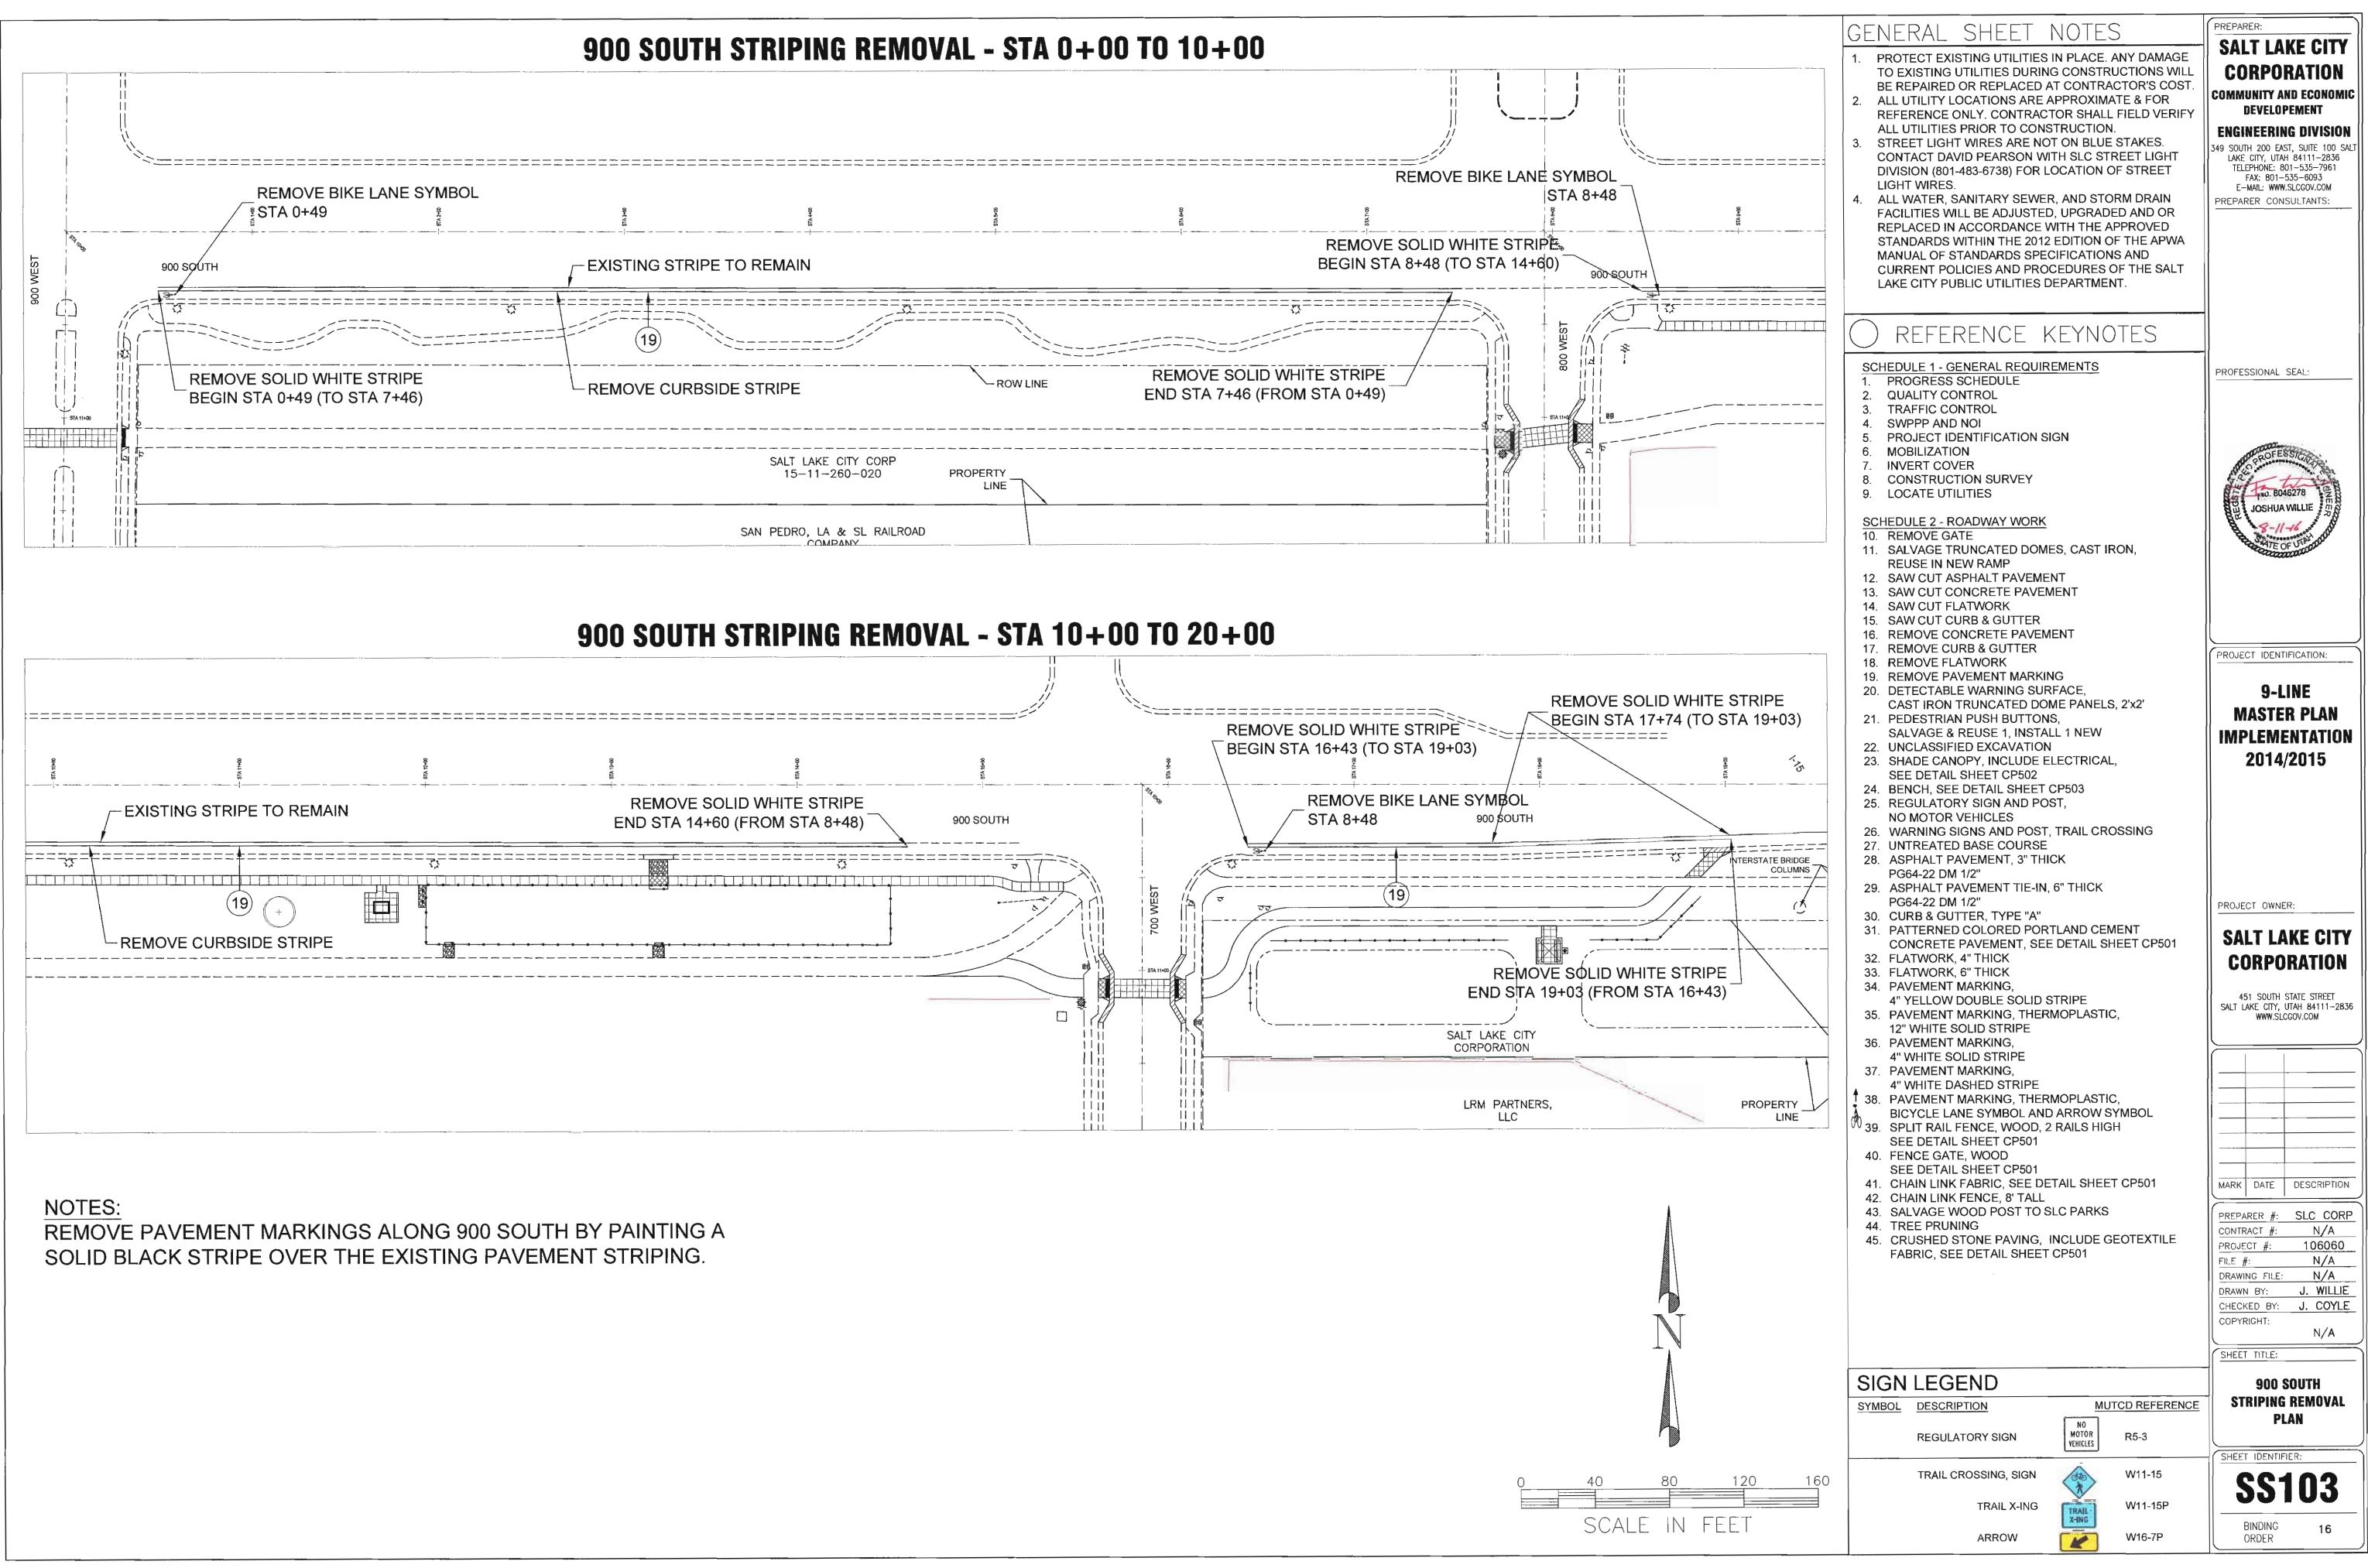

|                       | GENERAL SHEET NOTES                                                                                                                                                                                                                                                                                                                                                                                                                                                                                                                                                                                                                                                                                                                                                                                                                             | PREPARER:                                                                                                                                                                                                                                                              |
|-----------------------|-------------------------------------------------------------------------------------------------------------------------------------------------------------------------------------------------------------------------------------------------------------------------------------------------------------------------------------------------------------------------------------------------------------------------------------------------------------------------------------------------------------------------------------------------------------------------------------------------------------------------------------------------------------------------------------------------------------------------------------------------------------------------------------------------------------------------------------------------|------------------------------------------------------------------------------------------------------------------------------------------------------------------------------------------------------------------------------------------------------------------------|
|                       | <ol> <li>PROTECT EXISTING UTILITIES IN PLACE. ANY DAMAGE<br/>TO EXISTING UTILITIES DURING CONSTRUCTIONS WILL<br/>BE REPAIRED OR REPLACED AT CONTRACTOR'S COST.</li> <li>ALL UTILITY LOCATIONS ARE APPROXIMATE &amp; FOR<br/>REFERENCE ONLY. CONTRACTOR SHALL FIELD VERIFY<br/>ALL UTILITIES PRIOR TO CONSTRUCTION.</li> <li>STREET LIGHT WIRES ARE NOT ON BLUE STAKES.<br/>CONTACT DAVID PEARSON WITH SLC STREET LIGHT<br/>DIVISION (801-483-6738) FOR LOCATION OF STREET<br/>LIGHT WIRES.</li> <li>ALL WATER, SANITARY SEWER, AND STORM DRAIN<br/>FACILITIES WILL BE ADJUSTED, UPGRADED AND OR<br/>REPLACED IN ACCORDANCE WITH THE APPROVED<br/>STANDARDS WITHIN THE 2012 EDITION OF THE APWA<br/>MANUAL OF STANDARDS SPECIFICATIONS AND<br/>CURRENT POLICIES AND PROCEDURES OF THE SALT<br/>LAKE CITY PUBLIC UTILITIES DEPARTMENT.</li> </ol> | SALT LAKE CITY<br>CORPORATION<br>COMMUNITY AND ECONOMIC<br>DEVELOPEMENT<br>ENGINEERING DIVISION<br>349 SOUTH 200 EAST, SUITE 100 SALT<br>LAKE CITY, UTAH 84111-2836<br>TELEPHONE: 801-535-7961<br>FAX: 801-535-6093<br>E-MAIL: WWW.SLCGOV.COM<br>PREPARER CONSULTANTS: |
|                       | () REFERENCE KEYNOTES                                                                                                                                                                                                                                                                                                                                                                                                                                                                                                                                                                                                                                                                                                                                                                                                                           |                                                                                                                                                                                                                                                                        |
|                       | SCHEDULE 1 - GENERAL REQUIREMENTS                                                                                                                                                                                                                                                                                                                                                                                                                                                                                                                                                                                                                                                                                                                                                                                                               | PROFESSIONAL SEAL:                                                                                                                                                                                                                                                     |
|                       | <ol> <li>PROGRESS SCHEDULE</li> <li>QUALITY CONTROL</li> <li>TRAFFIC CONTROL</li> <li>SWPPP AND NOI</li> <li>PROJECT IDENTIFICATION SIGN</li> <li>MOBILIZATION</li> </ol>                                                                                                                                                                                                                                                                                                                                                                                                                                                                                                                                                                                                                                                                       | PROFESSION                                                                                                                                                                                                                                                             |
|                       | <ul> <li>7. INVERT COVER</li> <li>8. CONSTRUCTION SURVEY</li> <li>9. LOCATE UTILITIES</li> <li><u>SCHEDULE 2 - ROADWAY WORK</u></li> <li>10. REMOVE GATE</li> <li>11. SALVAGE TRUNCATED DOMES, CAST IRON,<br/>REUSE IN NEW RAMP</li> <li>12. SAW CUT ASPHALT PAVEMENT</li> <li>13. SAW CUT CONCRETE PAVEMENT</li> <li>14. SAW CUT FLATWORK</li> </ul>                                                                                                                                                                                                                                                                                                                                                                                                                                                                                           | No. 8046278<br>JOSHUA WILLIE<br>MIAGONALIS<br>VITE OF UTWING                                                                                                                                                                                                           |
|                       | <ul> <li>14. SAW COT FLATWORK</li> <li>15. SAW CUT CURB &amp; GUTTER</li> <li>16. REMOVE CONCRETE PAVEMENT</li> <li>17. REMOVE CURB &amp; GUTTER</li> <li>18. REMOVE FLATWORK</li> <li>19. REMOVE PAVEMENT MARKING</li> <li>20. DETECTABLE WARNING SURFACE,<br/>CAST IRON TRUNCATED DOME PANELS, 2'x2'</li> <li>21. PEDESTRIAN PUSH BUTTONS,<br/>SALVAGE &amp; REUSE 1, INSTALL 1 NEW</li> <li>22. UNCLASSIFIED EXCAVATION</li> <li>23. SHADE CANOPY, INCLUDE ELECTRICAL,</li> </ul>                                                                                                                                                                                                                                                                                                                                                            | PROJECT IDENTIFICATION:<br>9-LINE<br>MASTER PLAN<br>IMPLEMENTATION<br>2014/2015                                                                                                                                                                                        |
|                       | <ul> <li>SEE DETAIL SHEET CP502</li> <li>24. BENCH, SEE DETAIL SHEET CP503</li> <li>25. REGULATORY SIGN AND POST,<br/>NO MOTOR VEHICLES</li> <li>26. WARNING SIGNS AND POST, TRAIL CROSSING</li> <li>27. UNTREATED BASE COURSE</li> <li>28. ASPHALT PAVEMENT, 3" THICK<br/>PG64-22 DM 1/2"</li> <li>29. ASPHALT PAVEMENT TIE-IN, 6" THICK<br/>PG64-22 DM 1/2"</li> <li>30. CURB &amp; GUTTER, TYPE "A"</li> </ul>                                                                                                                                                                                                                                                                                                                                                                                                                               | PROJECT OWNER:                                                                                                                                                                                                                                                         |
|                       | <ol> <li>PATTERNED COLORED PORTLAND CEMENT<br/>CONCRETE PAVEMENT, SEE DETAIL SHEET CP501</li> <li>FLATWORK, 4" THICK</li> <li>FLATWORK, 6" THICK</li> <li>PAVEMENT MARKING,</li> </ol>                                                                                                                                                                                                                                                                                                                                                                                                                                                                                                                                                                                                                                                          | SALT LAKE CITY<br>CORPORATION                                                                                                                                                                                                                                          |
|                       | 4" YELLOW DOUBLE SOLID STRIPE<br>35. PAVEMENT MARKING, THERMOPLASTIC,<br>12" WHITE SOLID STRIPE<br>36. PAVEMENT MARKING,<br>4" WHITE SOLID STRIPE                                                                                                                                                                                                                                                                                                                                                                                                                                                                                                                                                                                                                                                                                               | 451 SOUTH STATE STREET<br>SALT LAKE CITY, UTAH 84111-2836<br>WWW.SLCGOV.COM                                                                                                                                                                                            |
|                       | <ul> <li>37. PAVEMENT MARKING,<br/>4" WHITE DASHED STRIPE</li> <li>38. PAVEMENT MARKING, THERMOPLASTIC,<br/>BICYCLE LANE SYMBOL AND ARROW SYMBOL</li> <li>39. SPLIT RAIL FENCE, WOOD, 2 RAILS HIGH<br/>SEE DETAIL SHEET CP501</li> <li>40. FENCE GATE, WOOD</li> </ul>                                                                                                                                                                                                                                                                                                                                                                                                                                                                                                                                                                          |                                                                                                                                                                                                                                                                        |
|                       | <ul> <li>SEE DETAIL SHEET CP501</li> <li>41. CHAIN LINK FABRIC, SEE DETAIL SHEET CP501</li> <li>42. CHAIN LINK FENCE, 8' TALL</li> <li>43. SALVAGE WOOD POST TO SLC PARKS</li> <li>44. TREE PRUNING</li> <li>45. CRUSHED STONE PAVING, INCLUDE GEOTEXTILE<br/>FABRIC, SEE DETAIL SHEET CP501</li> </ul>                                                                                                                                                                                                                                                                                                                                                                                                                                                                                                                                         | MARK DATE DESCRIPTION          PREPARER #:       SLC CORP         CONTRACT #:       N/A         PROJECT #:       106060         FILE #:       N/A         DRAWING FILE:       N/A                                                                                      |
| T LIGHT<br>R POLE     | ALTERNATE SCHEDULE<br>A1. PICNIC TABLE, SEE DETAIL SHEET CP503<br>A2. BIKE RACK, SEE DETAIL SHEET CP503<br>A3. DRINKING FOUNTAIN, COMPLETE<br>SEE DETAILS SHEETS CP503, LS102                                                                                                                                                                                                                                                                                                                                                                                                                                                                                                                                                                                                                                                                   | DRAWN BY: J. WILLIE<br>CHECKED BY: J. COYLE<br>COPYRIGHT:<br>N/A<br>SHEET TITLE:<br>BIKE PARK                                                                                                                                                                          |
| SN SN                 |                                                                                                                                                                                                                                                                                                                                                                                                                                                                                                                                                                                                                                                                                                                                                                                                                                                 | ENHANCEMENTS                                                                                                                                                                                                                                                           |
| WALK, & TRAIL         |                                                                                                                                                                                                                                                                                                                                                                                                                                                                                                                                                                                                                                                                                                                                                                                                                                                 | SHEET IDENTIFIER:                                                                                                                                                                                                                                                      |
| ARY WATER<br>/I DRAIN |                                                                                                                                                                                                                                                                                                                                                                                                                                                                                                                                                                                                                                                                                                                                                                                                                                                 | CP105                                                                                                                                                                                                                                                                  |
| ARY SEWER             |                                                                                                                                                                                                                                                                                                                                                                                                                                                                                                                                                                                                                                                                                                                                                                                                                                                 | BINDING 9<br>ORDER 9                                                                                                                                                                                                                                                   |