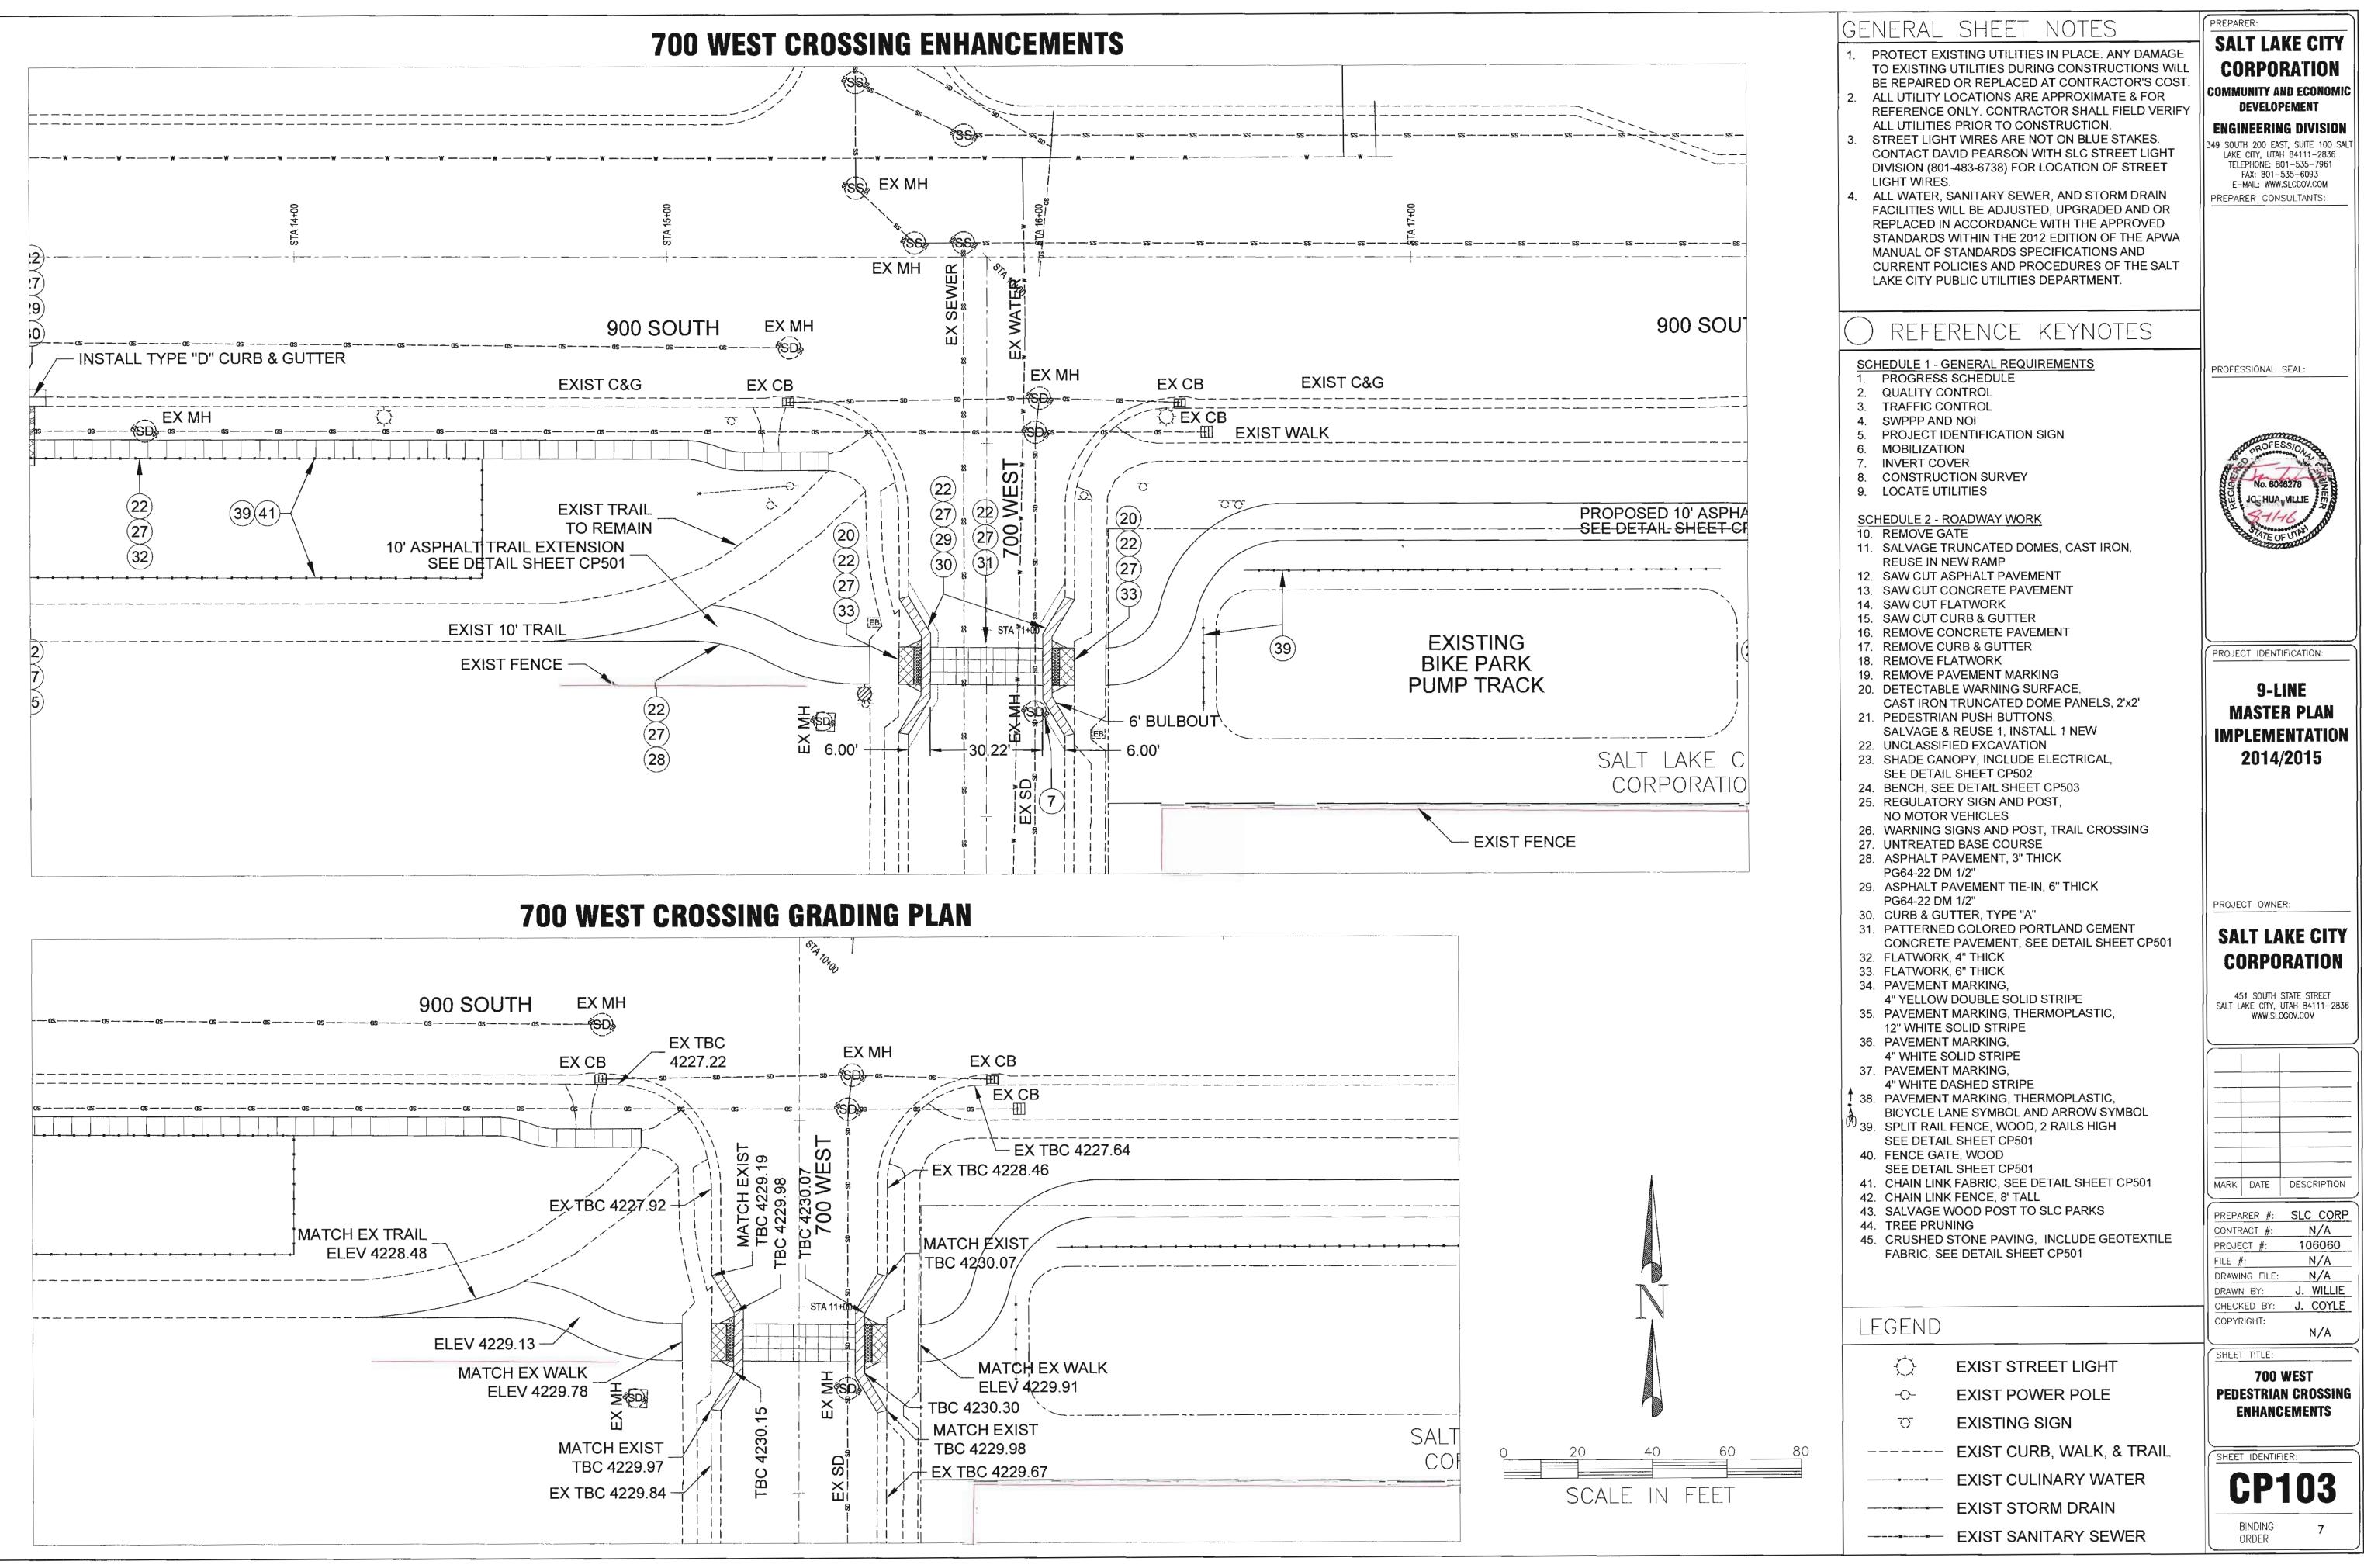

|                       | GENERAL SHEET NOTES                                                                                                                                                                                                                                                                                                                                                                                                                                                                                                                                                                                                                                                                                                                                                                                                                             | PREPARER:                                                                                                                                                                                                                                                              |
|-----------------------|-------------------------------------------------------------------------------------------------------------------------------------------------------------------------------------------------------------------------------------------------------------------------------------------------------------------------------------------------------------------------------------------------------------------------------------------------------------------------------------------------------------------------------------------------------------------------------------------------------------------------------------------------------------------------------------------------------------------------------------------------------------------------------------------------------------------------------------------------|------------------------------------------------------------------------------------------------------------------------------------------------------------------------------------------------------------------------------------------------------------------------|
|                       | <ol> <li>PROTECT EXISTING UTILITIES IN PLACE. ANY DAMAGE<br/>TO EXISTING UTILITIES DURING CONSTRUCTIONS WILL<br/>BE REPAIRED OR REPLACED AT CONTRACTOR'S COST.</li> <li>ALL UTILITY LOCATIONS ARE APPROXIMATE &amp; FOR<br/>REFERENCE ONLY. CONTRACTOR SHALL FIELD VERIFY<br/>ALL UTILITIES PRIOR TO CONSTRUCTION.</li> <li>STREET LIGHT WIRES ARE NOT ON BLUE STAKES.<br/>CONTACT DAVID PEARSON WITH SLC STREET LIGHT<br/>DIVISION (801-483-6738) FOR LOCATION OF STREET<br/>LIGHT WIRES.</li> <li>ALL WATER, SANITARY SEWER, AND STORM DRAIN<br/>FACILITIES WILL BE ADJUSTED, UPGRADED AND OR<br/>REPLACED IN ACCORDANCE WITH THE APPROVED<br/>STANDARDS WITHIN THE 2012 EDITION OF THE APWA<br/>MANUAL OF STANDARDS SPECIFICATIONS AND<br/>CURRENT POLICIES AND PROCEDURES OF THE SALT<br/>LAKE CITY PUBLIC UTILITIES DEPARTMENT.</li> </ol> | SALT LAKE CITY<br>CORPORATION<br>COMMUNITY AND ECONOMIC<br>DEVELOPEMENT<br>ENGINEERING DIVISION<br>349 SOUTH 200 EAST, SUITE 100 SALT<br>LAKE CITY, UTAH 84111-2836<br>TELEPHONE: 801-535-7961<br>FAX: 801-535-6093<br>E-MAIL: WWW.SLCGOV.COM<br>PREPARER CONSULTANTS: |
|                       | () REFERENCE KEYNOTES                                                                                                                                                                                                                                                                                                                                                                                                                                                                                                                                                                                                                                                                                                                                                                                                                           |                                                                                                                                                                                                                                                                        |
|                       | SCHEDULE 1 - GENERAL REQUIREMENTS                                                                                                                                                                                                                                                                                                                                                                                                                                                                                                                                                                                                                                                                                                                                                                                                               | PROFESSIONAL SEAL:                                                                                                                                                                                                                                                     |
|                       | <ol> <li>PROGRESS SCHEDULE</li> <li>QUALITY CONTROL</li> <li>TRAFFIC CONTROL</li> <li>SWPPP AND NOI</li> <li>PROJECT IDENTIFICATION SIGN</li> <li>MOBILIZATION</li> </ol>                                                                                                                                                                                                                                                                                                                                                                                                                                                                                                                                                                                                                                                                       | PROFESSION                                                                                                                                                                                                                                                             |
|                       | <ul> <li>7. INVERT COVER</li> <li>8. CONSTRUCTION SURVEY</li> <li>9. LOCATE UTILITIES</li> <li><u>SCHEDULE 2 - ROADWAY WORK</u></li> <li>10. REMOVE GATE</li> <li>11. SALVAGE TRUNCATED DOMES, CAST IRON,<br/>REUSE IN NEW RAMP</li> <li>12. SAW CUT ASPHALT PAVEMENT</li> <li>13. SAW CUT CONCRETE PAVEMENT</li> <li>14. SAW CUT FLATWORK</li> </ul>                                                                                                                                                                                                                                                                                                                                                                                                                                                                                           | No. 8046278<br>JOSHUA WILLIE<br>MIAGONALIS<br>VITE OF UTWING                                                                                                                                                                                                           |
|                       | <ul> <li>14. SAW COT FLATWORK</li> <li>15. SAW CUT CURB &amp; GUTTER</li> <li>16. REMOVE CONCRETE PAVEMENT</li> <li>17. REMOVE CURB &amp; GUTTER</li> <li>18. REMOVE FLATWORK</li> <li>19. REMOVE PAVEMENT MARKING</li> <li>20. DETECTABLE WARNING SURFACE,<br/>CAST IRON TRUNCATED DOME PANELS, 2'x2'</li> <li>21. PEDESTRIAN PUSH BUTTONS,<br/>SALVAGE &amp; REUSE 1, INSTALL 1 NEW</li> <li>22. UNCLASSIFIED EXCAVATION</li> <li>23. SHADE CANOPY, INCLUDE ELECTRICAL,</li> </ul>                                                                                                                                                                                                                                                                                                                                                            | PROJECT IDENTIFICATION:<br>9-LINE<br>MASTER PLAN<br>IMPLEMENTATION<br>2014/2015                                                                                                                                                                                        |
|                       | <ul> <li>SEE DETAIL SHEET CP502</li> <li>24. BENCH, SEE DETAIL SHEET CP503</li> <li>25. REGULATORY SIGN AND POST,<br/>NO MOTOR VEHICLES</li> <li>26. WARNING SIGNS AND POST, TRAIL CROSSING</li> <li>27. UNTREATED BASE COURSE</li> <li>28. ASPHALT PAVEMENT, 3" THICK<br/>PG64-22 DM 1/2"</li> <li>29. ASPHALT PAVEMENT TIE-IN, 6" THICK<br/>PG64-22 DM 1/2"</li> <li>30. CURB &amp; GUTTER, TYPE "A"</li> </ul>                                                                                                                                                                                                                                                                                                                                                                                                                               | PROJECT OWNER:                                                                                                                                                                                                                                                         |
|                       | <ol> <li>PATTERNED COLORED PORTLAND CEMENT<br/>CONCRETE PAVEMENT, SEE DETAIL SHEET CP501</li> <li>FLATWORK, 4" THICK</li> <li>FLATWORK, 6" THICK</li> <li>PAVEMENT MARKING,</li> </ol>                                                                                                                                                                                                                                                                                                                                                                                                                                                                                                                                                                                                                                                          | SALT LAKE CITY<br>CORPORATION                                                                                                                                                                                                                                          |
|                       | 4" YELLOW DOUBLE SOLID STRIPE<br>35. PAVEMENT MARKING, THERMOPLASTIC,<br>12" WHITE SOLID STRIPE<br>36. PAVEMENT MARKING,<br>4" WHITE SOLID STRIPE                                                                                                                                                                                                                                                                                                                                                                                                                                                                                                                                                                                                                                                                                               | 451 SOUTH STATE STREET<br>SALT LAKE CITY, UTAH 84111-2836<br>WWW.SLCGOV.COM                                                                                                                                                                                            |
|                       | <ul> <li>37. PAVEMENT MARKING,<br/>4" WHITE DASHED STRIPE</li> <li>38. PAVEMENT MARKING, THERMOPLASTIC,<br/>BICYCLE LANE SYMBOL AND ARROW SYMBOL</li> <li>39. SPLIT RAIL FENCE, WOOD, 2 RAILS HIGH<br/>SEE DETAIL SHEET CP501</li> <li>40. FENCE GATE, WOOD</li> </ul>                                                                                                                                                                                                                                                                                                                                                                                                                                                                                                                                                                          |                                                                                                                                                                                                                                                                        |
|                       | <ul> <li>SEE DETAIL SHEET CP501</li> <li>41. CHAIN LINK FABRIC, SEE DETAIL SHEET CP501</li> <li>42. CHAIN LINK FENCE, 8' TALL</li> <li>43. SALVAGE WOOD POST TO SLC PARKS</li> <li>44. TREE PRUNING</li> <li>45. CRUSHED STONE PAVING, INCLUDE GEOTEXTILE<br/>FABRIC, SEE DETAIL SHEET CP501</li> </ul>                                                                                                                                                                                                                                                                                                                                                                                                                                                                                                                                         | MARK DATE DESCRIPTION          PREPARER #:       SLC CORP         CONTRACT #:       N/A         PROJECT #:       106060         FILE #:       N/A         DRAWING FILE:       N/A                                                                                      |
| T LIGHT<br>R POLE     | ALTERNATE SCHEDULE<br>A1. PICNIC TABLE, SEE DETAIL SHEET CP503<br>A2. BIKE RACK, SEE DETAIL SHEET CP503<br>A3. DRINKING FOUNTAIN, COMPLETE<br>SEE DETAILS SHEETS CP503, LS102                                                                                                                                                                                                                                                                                                                                                                                                                                                                                                                                                                                                                                                                   | DRAWN BY: J. WILLIE<br>CHECKED BY: J. COYLE<br>COPYRIGHT:<br>N/A<br>SHEET TITLE:<br>BIKE PARK                                                                                                                                                                          |
| SN SN                 |                                                                                                                                                                                                                                                                                                                                                                                                                                                                                                                                                                                                                                                                                                                                                                                                                                                 | ENHANCEMENTS                                                                                                                                                                                                                                                           |
| WALK, & TRAIL         |                                                                                                                                                                                                                                                                                                                                                                                                                                                                                                                                                                                                                                                                                                                                                                                                                                                 | SHEET IDENTIFIER:                                                                                                                                                                                                                                                      |
| ARY WATER<br>/I DRAIN |                                                                                                                                                                                                                                                                                                                                                                                                                                                                                                                                                                                                                                                                                                                                                                                                                                                 | CP105                                                                                                                                                                                                                                                                  |
| ARY SEWER             |                                                                                                                                                                                                                                                                                                                                                                                                                                                                                                                                                                                                                                                                                                                                                                                                                                                 | BINDING 9<br>ORDER 9                                                                                                                                                                                                                                                   |