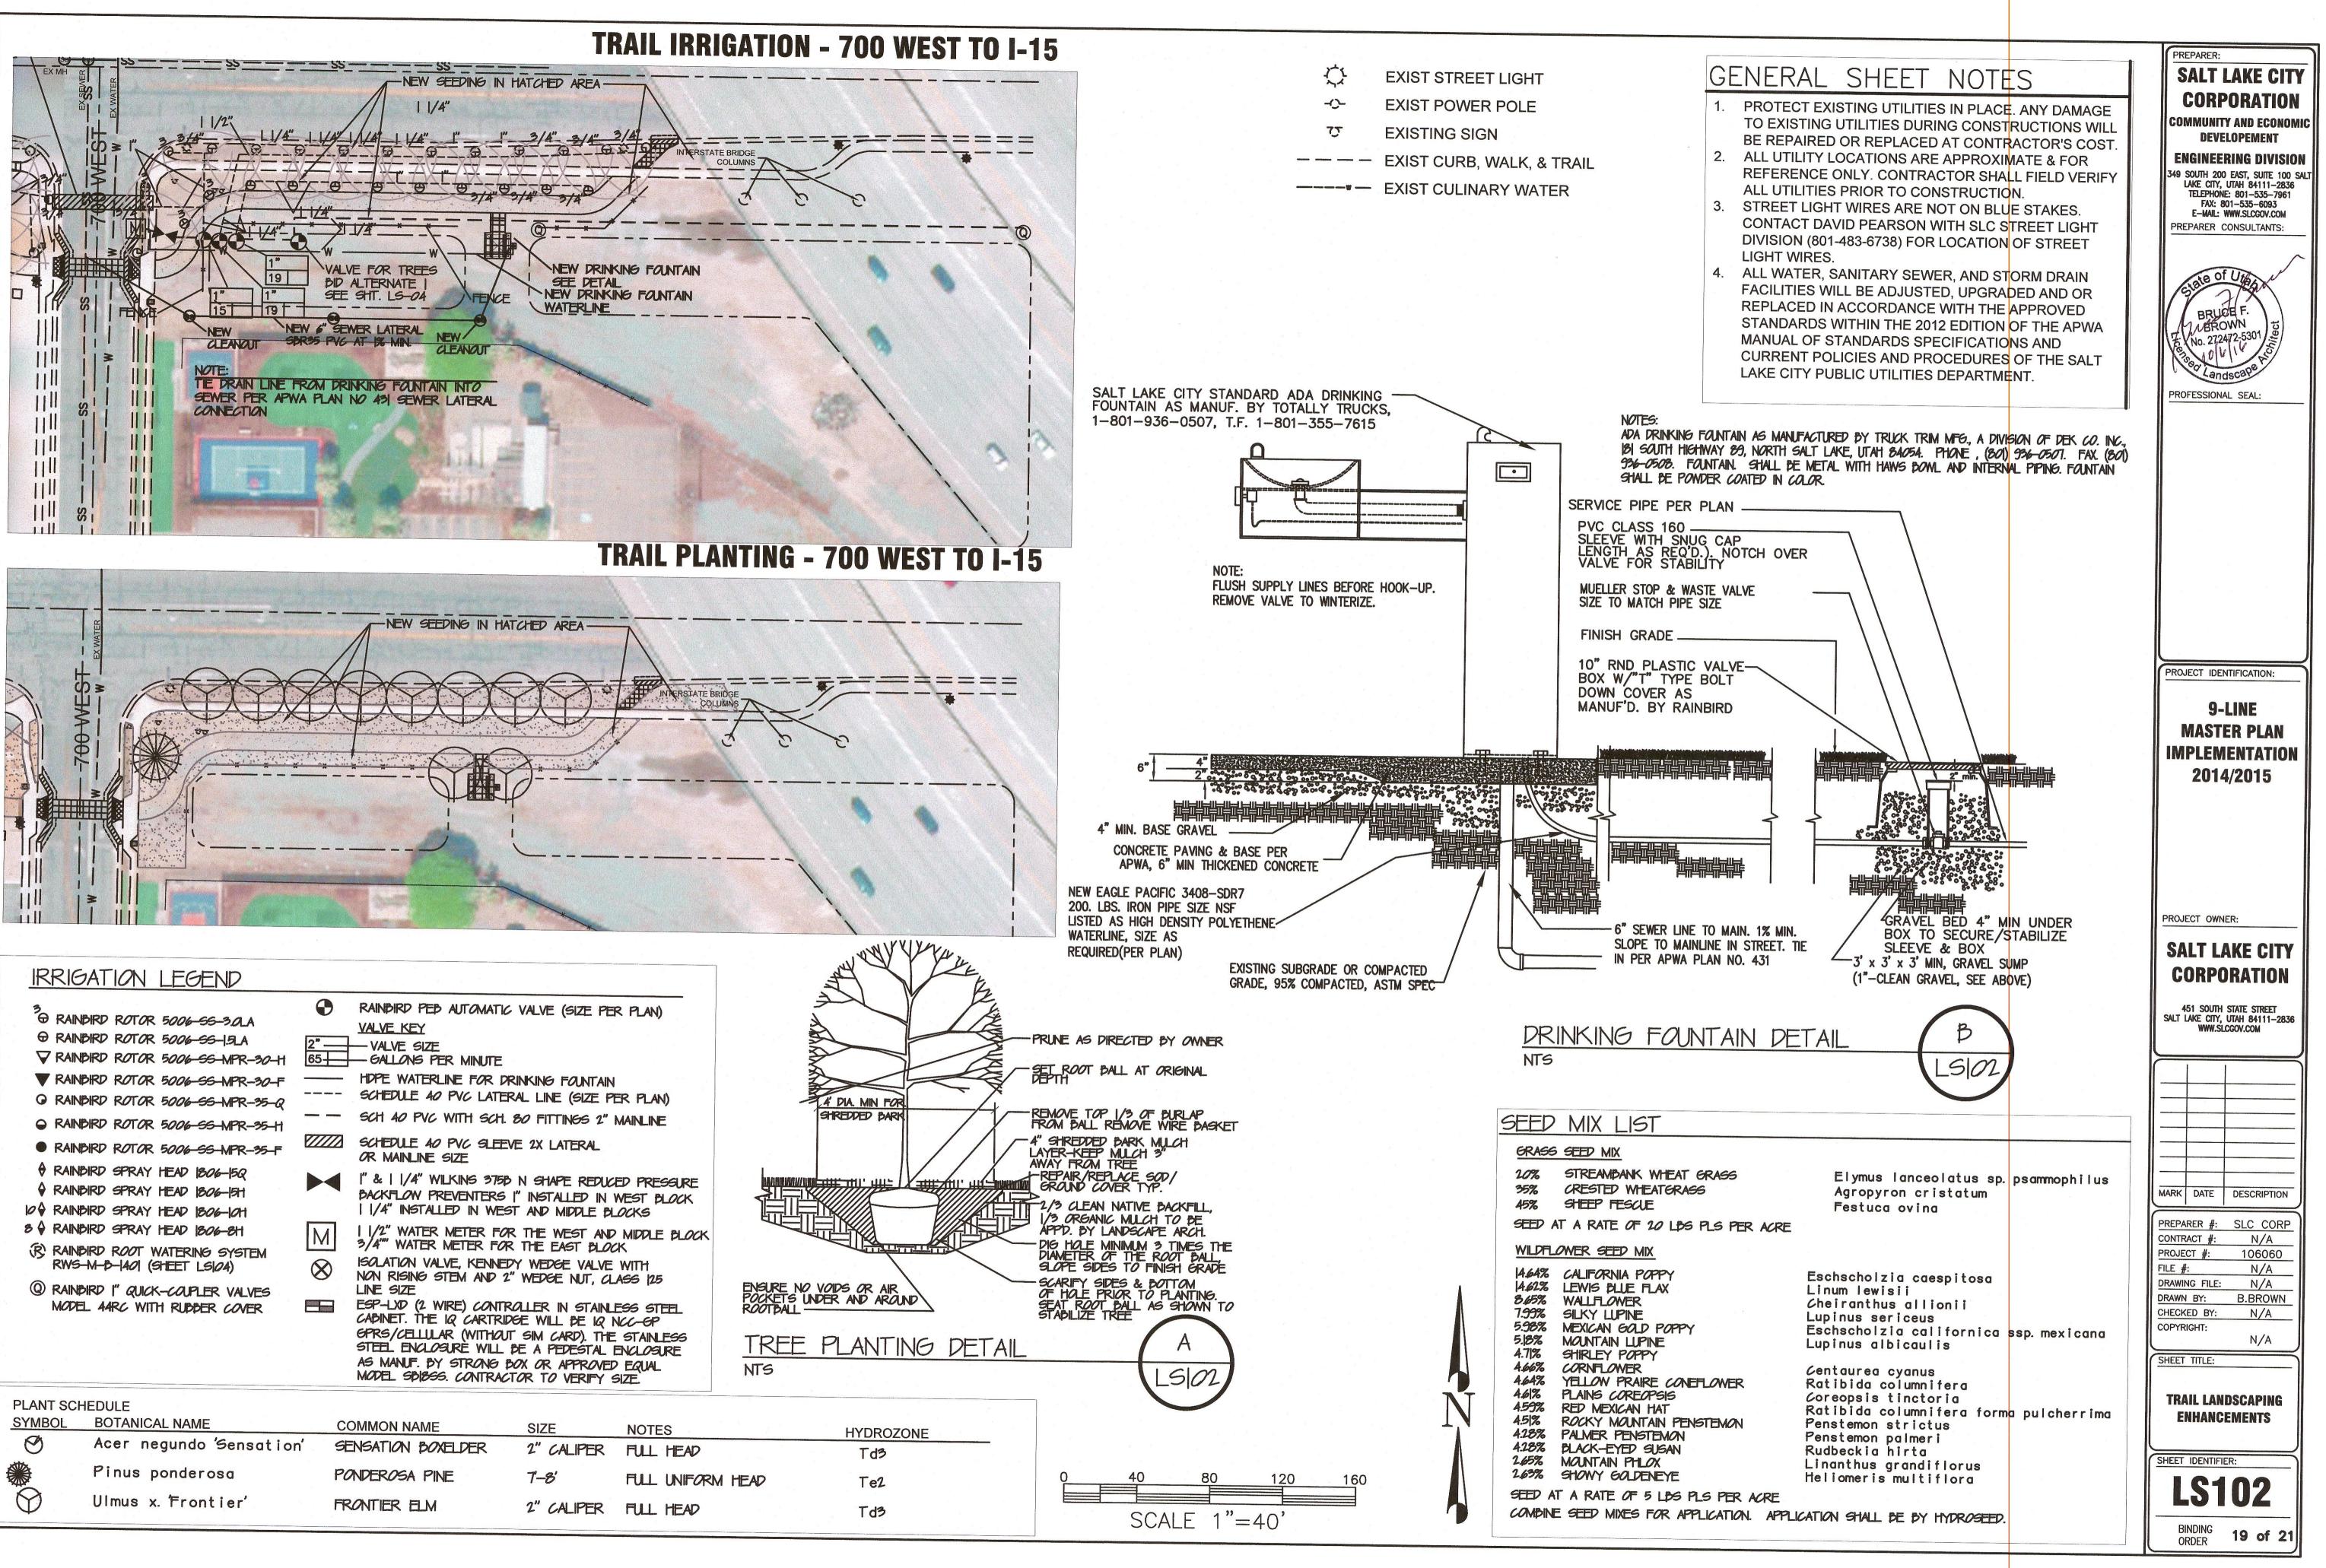

## IRRIGATION LEGEND RAINBIRD PEB AUTOMATIC VALVE (SIZE PER PLAN) O RAINBIRD ROTOR 5006-55-3.0LA VALVE KEY O RAINBIRD ROTOR 5006-55-1.5LA 2" ------ VALVE SIZE ▼ RAINBIRD ROTOR 5006-55-MPR-30-H 65- GALLONS PER MINUTE ------ HDPE WATERLINE FOR DRINKING FOUNTAIN **V**RAINBIRD ROTOR 5006-55-MPR-30-F ----- SCHEDULE 40 PVC LATERAL LINE (SIZE PER PLAN) • RAINBIRD ROTOR 5006-SS-MPR-35-Q ---- SCH 40 PVC WITH SCH. 80 FITTINGS 2" MAINLINE ⊖ RAINBIRD ROTOR 5006-SS-MPR-35-H SCHEDULE 40 PVC SLEEVE 2X LATERAL RAINBIRD ROTOR 5006-55-MPR-35-F OR MAINLINE SIZE I" & 1 1/4" WILKINS 375B N SHAPE REDUCED PRESSURE RAINBIRD SPRAY HEAD 1806-15Q RAINBIRD SPRAY HEAD 806-15H BACKFLOW PREVENTERS I" INSTALLED IN WEST BLOCK 1 1/4" INSTALLED IN WEST AND MIDDLE BLOCKS 10 RAINBIRD SPRAY HEAD 1806-10H 1 1/2" WATER METER FOR THE WEST AND MIDDLE BLOCK 8 & RAINBIRD SPRAY HEAD 1806-8H 3/4"" WATER METER FOR THE EAST BLOCK (R) RAINBIRD ROOT WATERING SYSTEM ISOLATION VALVE, KENNEDY WEDGE VALVE WITH $\otimes$ RWS-M-B-40 (SHEET LS/04) NON RISING STEM AND 2" WEDGE NUT, CLASS 125 LINE SIZE @ RAINBIRD |" QUICK-COUPLER VALVES ESP-LXD (2 WIRE) CONTROLLER IN STAINLESS STEEL MODEL 44RC WITH RUBBER COVER CABINET. THE IQ CARTRIDGE WILL BE IQ NCC-GP GPRS/CELLULAR (WITHOUT SIM CARD). THE STAINLESS STEEL ENGLOSURE WILL BE A PEDESTAL ENGLOSURE AS MANUF. BY STRONG BOX OR APPROVED EQUAL MODEL SBIBSS CONTRACTOR TO VERIEY SIZE

## **DRINKING FOUNTAIN DETAIL**

## DRINKING FOUNTAIN Millennium Series

hardware

welded bubbler guard

Simple mounting and lumbing connection

## Description

A sturdy, general purpose drinking fountain for outdoor use. The fountain is ADA compliant.

## Construction

Made of super strong, .160 heavyduty aluminum with heli-arc welds, and a strong, durable, powder-coat finish.

## Plumbing

Fresh water-brass, 1/4 inch NPT coupling (female). Waste water-white, 1 1/2 inch PVC drain extends flush to base.

Access panels are provided for all plumbing connections. Panels are fastened with stainless steeel security hardware.

## Mounting

Two large mounting flanges are provided in the base of the unit. The drinking fountain can be fastened to ground-mounted studs (user-provided).

## Dimensions

Weight - 48 lbs. Height - 38 inches Diameter - 12.5 inches Width-overall - 33 inches

041220-1 © Truck Trim All rights reserved