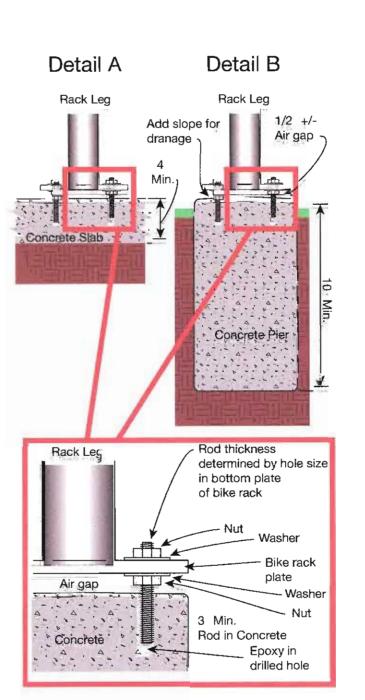

## Concrete foundations:

Required: Install racks with an air gap using mounting hardware as illustrated.

For earthen or landscaped surfaces rack must be installed on either: • 4" thick concrete pad (Detail A.) Length and width of pad to match the footprint of the bicycle parking area as shown in Section

- One inverted U rack (two stalls) would require a 6' L x 4' W pad. - Additional racks would require larger

• Concrete piers (Detail B.) In most cases one bag of post mix is sufficient per pier.