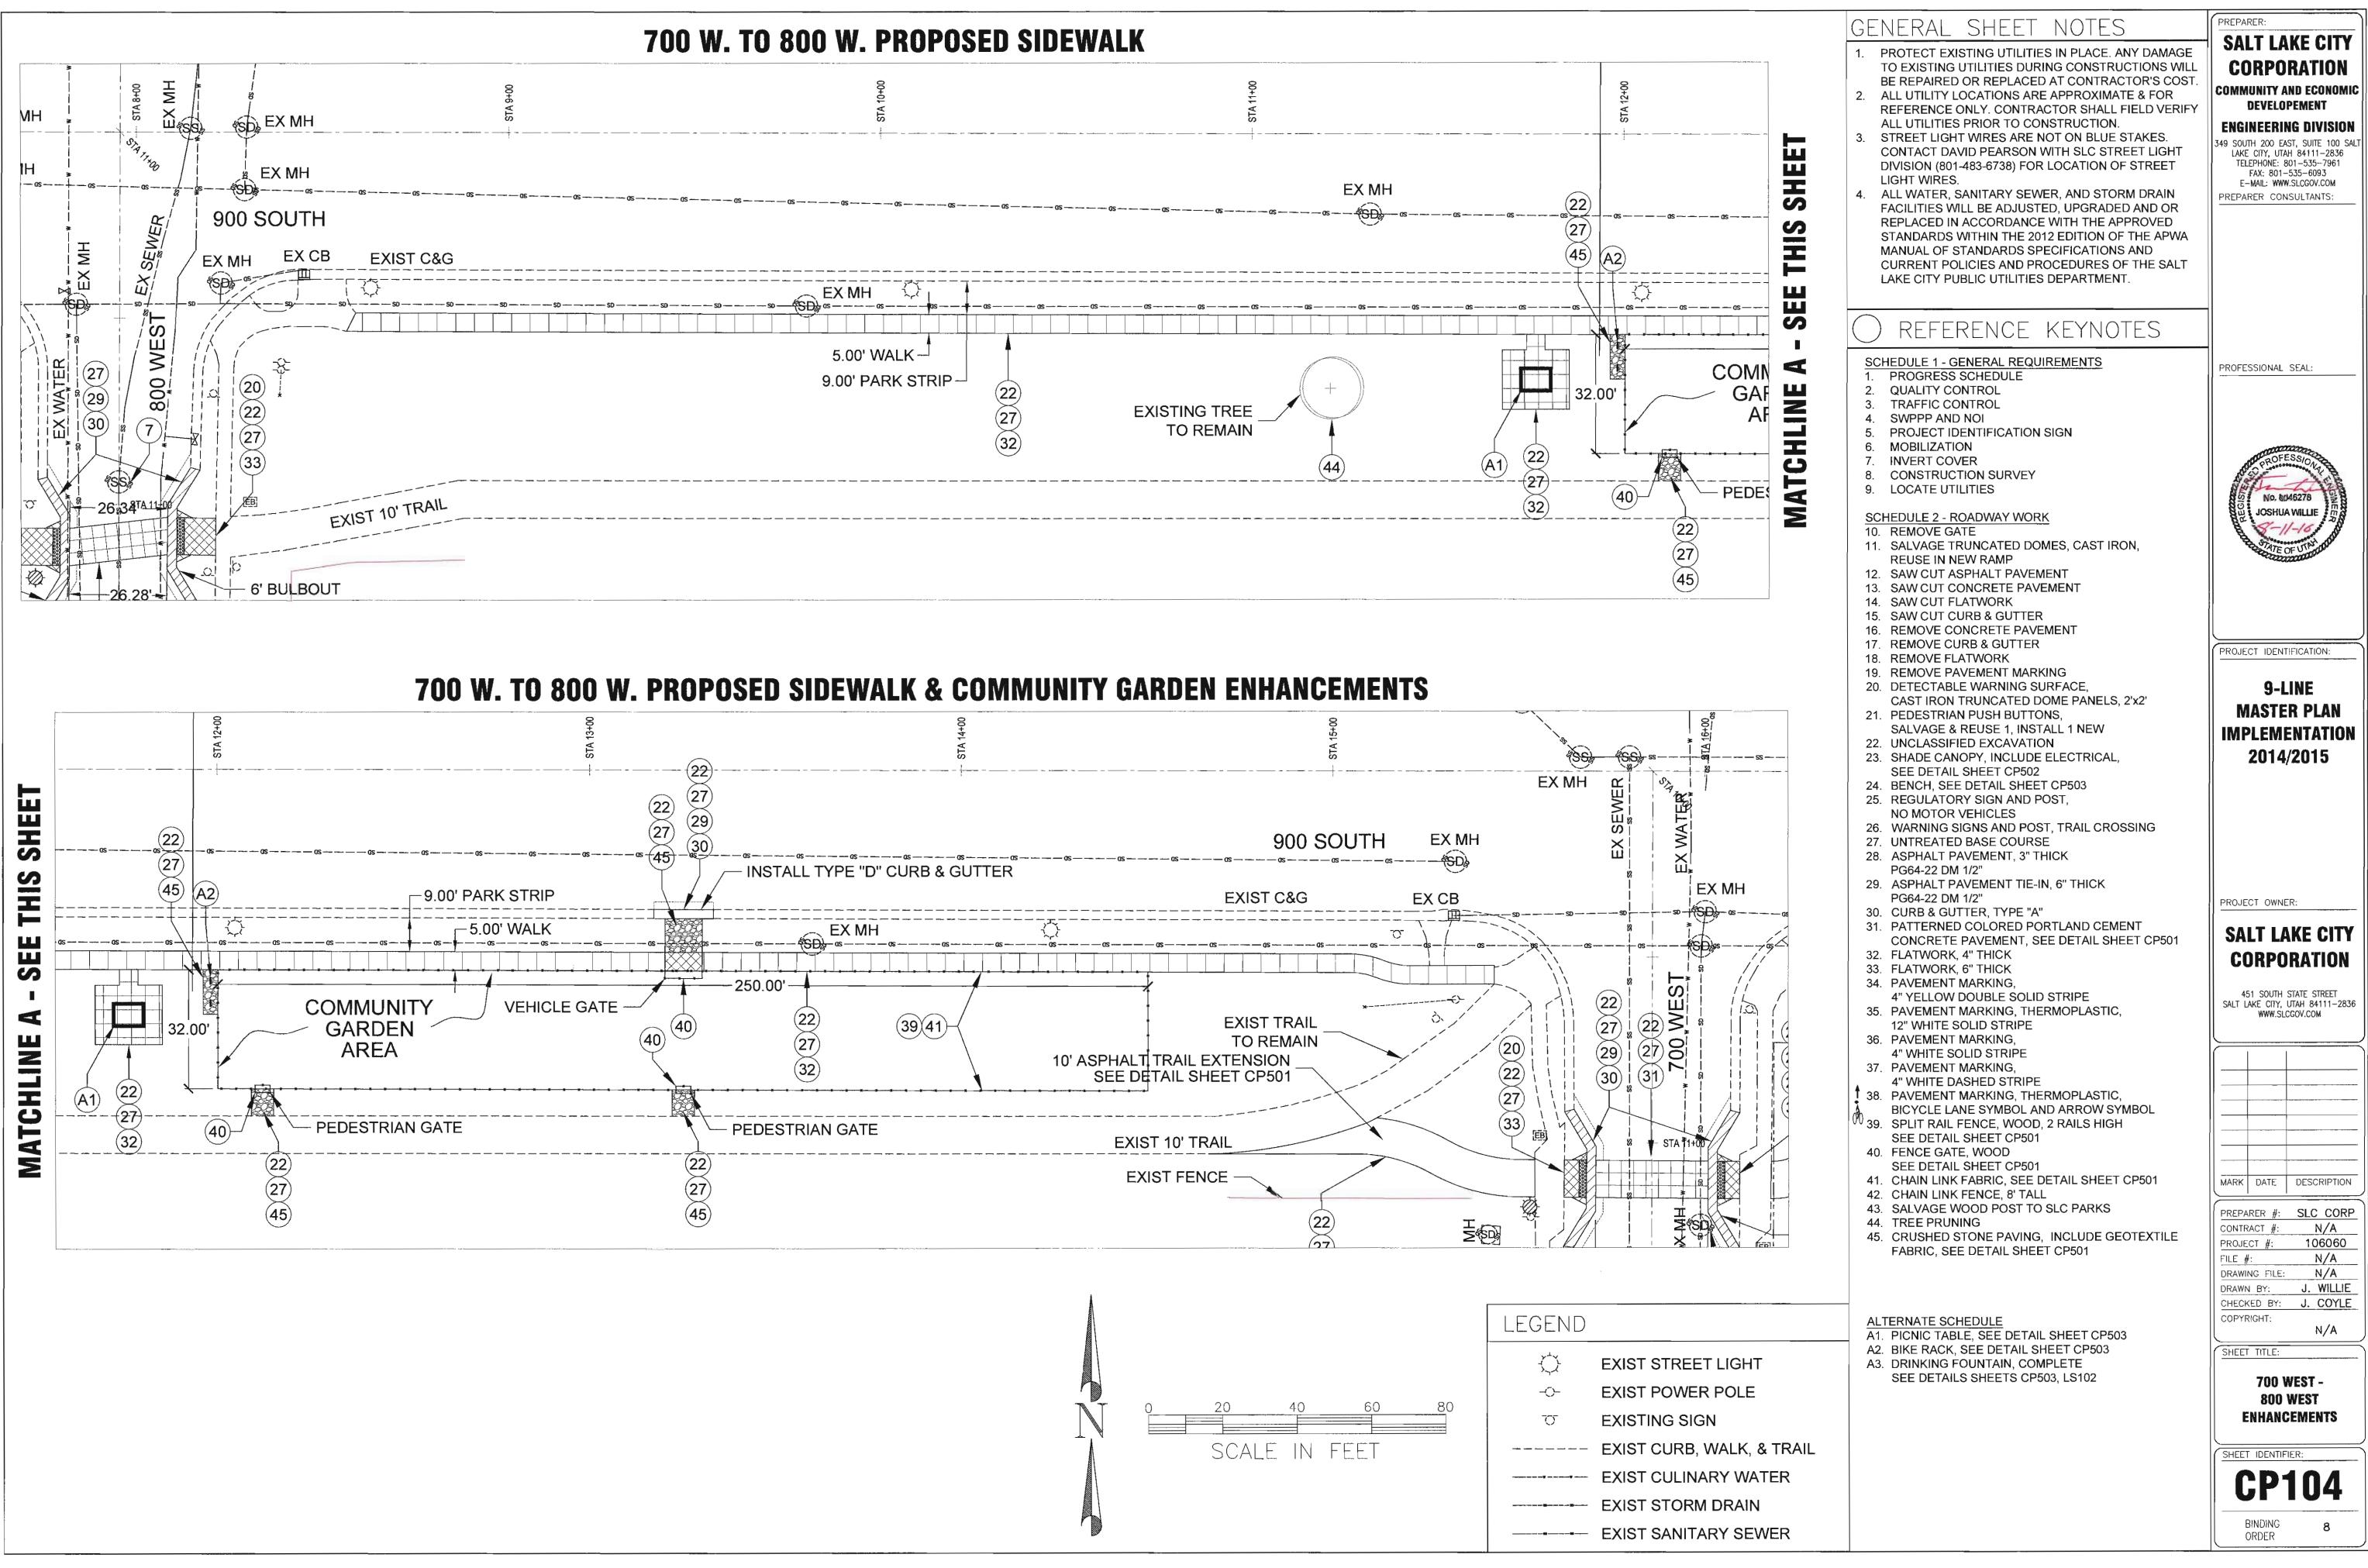

|                       | GENERAL SHEET NOTES                                                                                                                                                                                                                                                                                                                                                                                                                                                                                                                                                                                                                                                                                                                                                                                                                             | PREPARER:                                                                                                                                                                                                                                                              |
|-----------------------|-------------------------------------------------------------------------------------------------------------------------------------------------------------------------------------------------------------------------------------------------------------------------------------------------------------------------------------------------------------------------------------------------------------------------------------------------------------------------------------------------------------------------------------------------------------------------------------------------------------------------------------------------------------------------------------------------------------------------------------------------------------------------------------------------------------------------------------------------|------------------------------------------------------------------------------------------------------------------------------------------------------------------------------------------------------------------------------------------------------------------------|
|                       | <ol> <li>PROTECT EXISTING UTILITIES IN PLACE. ANY DAMAGE<br/>TO EXISTING UTILITIES DURING CONSTRUCTIONS WILL<br/>BE REPAIRED OR REPLACED AT CONTRACTOR'S COST.</li> <li>ALL UTILITY LOCATIONS ARE APPROXIMATE &amp; FOR<br/>REFERENCE ONLY. CONTRACTOR SHALL FIELD VERIFY<br/>ALL UTILITIES PRIOR TO CONSTRUCTION.</li> <li>STREET LIGHT WIRES ARE NOT ON BLUE STAKES.<br/>CONTACT DAVID PEARSON WITH SLC STREET LIGHT<br/>DIVISION (801-483-6738) FOR LOCATION OF STREET<br/>LIGHT WIRES.</li> <li>ALL WATER, SANITARY SEWER, AND STORM DRAIN<br/>FACILITIES WILL BE ADJUSTED, UPGRADED AND OR<br/>REPLACED IN ACCORDANCE WITH THE APPROVED<br/>STANDARDS WITHIN THE 2012 EDITION OF THE APWA<br/>MANUAL OF STANDARDS SPECIFICATIONS AND<br/>CURRENT POLICIES AND PROCEDURES OF THE SALT<br/>LAKE CITY PUBLIC UTILITIES DEPARTMENT.</li> </ol> | SALT LAKE CITY<br>CORPORATION<br>COMMUNITY AND ECONOMIC<br>DEVELOPEMENT<br>ENGINEERING DIVISION<br>349 SOUTH 200 EAST, SUITE 100 SALT<br>LAKE CITY, UTAH 84111-2836<br>TELEPHONE: 801-535-7961<br>FAX: 801-535-6093<br>E-MAIL: WWW.SLCGOV.COM<br>PREPARER CONSULTANTS: |
|                       | () REFERENCE KEYNOTES                                                                                                                                                                                                                                                                                                                                                                                                                                                                                                                                                                                                                                                                                                                                                                                                                           |                                                                                                                                                                                                                                                                        |
|                       | SCHEDULE 1 - GENERAL REQUIREMENTS                                                                                                                                                                                                                                                                                                                                                                                                                                                                                                                                                                                                                                                                                                                                                                                                               | PROFESSIONAL SEAL:                                                                                                                                                                                                                                                     |
|                       | <ol> <li>PROGRESS SCHEDULE</li> <li>QUALITY CONTROL</li> <li>TRAFFIC CONTROL</li> <li>SWPPP AND NOI</li> <li>PROJECT IDENTIFICATION SIGN</li> <li>MOBILIZATION</li> </ol>                                                                                                                                                                                                                                                                                                                                                                                                                                                                                                                                                                                                                                                                       | PROFESSION                                                                                                                                                                                                                                                             |
|                       | <ul> <li>7. INVERT COVER</li> <li>8. CONSTRUCTION SURVEY</li> <li>9. LOCATE UTILITIES</li> <li><u>SCHEDULE 2 - ROADWAY WORK</u></li> <li>10. REMOVE GATE</li> <li>11. SALVAGE TRUNCATED DOMES, CAST IRON,<br/>REUSE IN NEW RAMP</li> <li>12. SAW CUT ASPHALT PAVEMENT</li> <li>13. SAW CUT CONCRETE PAVEMENT</li> <li>14. SAW CUT FLATWORK</li> </ul>                                                                                                                                                                                                                                                                                                                                                                                                                                                                                           | No. 8046278<br>JOSHUA WILLIE<br>MIAGONALIS<br>VITE OF UTWING                                                                                                                                                                                                           |
|                       | <ul> <li>14. SAW COT FLATWORK</li> <li>15. SAW CUT CURB &amp; GUTTER</li> <li>16. REMOVE CONCRETE PAVEMENT</li> <li>17. REMOVE CURB &amp; GUTTER</li> <li>18. REMOVE FLATWORK</li> <li>19. REMOVE PAVEMENT MARKING</li> <li>20. DETECTABLE WARNING SURFACE,<br/>CAST IRON TRUNCATED DOME PANELS, 2'x2'</li> <li>21. PEDESTRIAN PUSH BUTTONS,<br/>SALVAGE &amp; REUSE 1, INSTALL 1 NEW</li> <li>22. UNCLASSIFIED EXCAVATION</li> <li>23. SHADE CANOPY, INCLUDE ELECTRICAL,</li> </ul>                                                                                                                                                                                                                                                                                                                                                            | PROJECT IDENTIFICATION:<br>9-LINE<br>MASTER PLAN<br>IMPLEMENTATION<br>2014/2015                                                                                                                                                                                        |
|                       | <ul> <li>SEE DETAIL SHEET CP502</li> <li>24. BENCH, SEE DETAIL SHEET CP503</li> <li>25. REGULATORY SIGN AND POST,<br/>NO MOTOR VEHICLES</li> <li>26. WARNING SIGNS AND POST, TRAIL CROSSING</li> <li>27. UNTREATED BASE COURSE</li> <li>28. ASPHALT PAVEMENT, 3" THICK<br/>PG64-22 DM 1/2"</li> <li>29. ASPHALT PAVEMENT TIE-IN, 6" THICK<br/>PG64-22 DM 1/2"</li> <li>30. CURB &amp; GUTTER, TYPE "A"</li> </ul>                                                                                                                                                                                                                                                                                                                                                                                                                               | PROJECT OWNER:                                                                                                                                                                                                                                                         |
|                       | <ol> <li>PATTERNED COLORED PORTLAND CEMENT<br/>CONCRETE PAVEMENT, SEE DETAIL SHEET CP501</li> <li>FLATWORK, 4" THICK</li> <li>FLATWORK, 6" THICK</li> <li>PAVEMENT MARKING,</li> </ol>                                                                                                                                                                                                                                                                                                                                                                                                                                                                                                                                                                                                                                                          | SALT LAKE CITY<br>CORPORATION                                                                                                                                                                                                                                          |
|                       | 4" YELLOW DOUBLE SOLID STRIPE<br>35. PAVEMENT MARKING, THERMOPLASTIC,<br>12" WHITE SOLID STRIPE<br>36. PAVEMENT MARKING,<br>4" WHITE SOLID STRIPE                                                                                                                                                                                                                                                                                                                                                                                                                                                                                                                                                                                                                                                                                               | 451 SOUTH STATE STREET<br>SALT LAKE CITY, UTAH 84111-2836<br>WWW.SLCGOV.COM                                                                                                                                                                                            |
|                       | <ul> <li>37. PAVEMENT MARKING,<br/>4" WHITE DASHED STRIPE</li> <li>38. PAVEMENT MARKING, THERMOPLASTIC,<br/>BICYCLE LANE SYMBOL AND ARROW SYMBOL</li> <li>39. SPLIT RAIL FENCE, WOOD, 2 RAILS HIGH<br/>SEE DETAIL SHEET CP501</li> <li>40. FENCE GATE, WOOD</li> </ul>                                                                                                                                                                                                                                                                                                                                                                                                                                                                                                                                                                          |                                                                                                                                                                                                                                                                        |
|                       | <ul> <li>SEE DETAIL SHEET CP501</li> <li>41. CHAIN LINK FABRIC, SEE DETAIL SHEET CP501</li> <li>42. CHAIN LINK FENCE, 8' TALL</li> <li>43. SALVAGE WOOD POST TO SLC PARKS</li> <li>44. TREE PRUNING</li> <li>45. CRUSHED STONE PAVING, INCLUDE GEOTEXTILE<br/>FABRIC, SEE DETAIL SHEET CP501</li> </ul>                                                                                                                                                                                                                                                                                                                                                                                                                                                                                                                                         | MARK DATE DESCRIPTION          PREPARER #:       SLC CORP         CONTRACT #:       N/A         PROJECT #:       106060         FILE #:       N/A         DRAWING FILE:       N/A                                                                                      |
| T LIGHT<br>R POLE     | ALTERNATE SCHEDULE<br>A1. PICNIC TABLE, SEE DETAIL SHEET CP503<br>A2. BIKE RACK, SEE DETAIL SHEET CP503<br>A3. DRINKING FOUNTAIN, COMPLETE<br>SEE DETAILS SHEETS CP503, LS102                                                                                                                                                                                                                                                                                                                                                                                                                                                                                                                                                                                                                                                                   | DRAWN BY: J. WILLIE<br>CHECKED BY: J. COYLE<br>COPYRIGHT:<br>N/A<br>SHEET TITLE:<br>BIKE PARK                                                                                                                                                                          |
| SN SN                 |                                                                                                                                                                                                                                                                                                                                                                                                                                                                                                                                                                                                                                                                                                                                                                                                                                                 | ENHANCEMENTS                                                                                                                                                                                                                                                           |
| WALK, & TRAIL         |                                                                                                                                                                                                                                                                                                                                                                                                                                                                                                                                                                                                                                                                                                                                                                                                                                                 | SHEET IDENTIFIER:                                                                                                                                                                                                                                                      |
| ARY WATER<br>/I DRAIN |                                                                                                                                                                                                                                                                                                                                                                                                                                                                                                                                                                                                                                                                                                                                                                                                                                                 | CP105                                                                                                                                                                                                                                                                  |
| ARY SEWER             |                                                                                                                                                                                                                                                                                                                                                                                                                                                                                                                                                                                                                                                                                                                                                                                                                                                 | BINDING 9<br>ORDER 9                                                                                                                                                                                                                                                   |