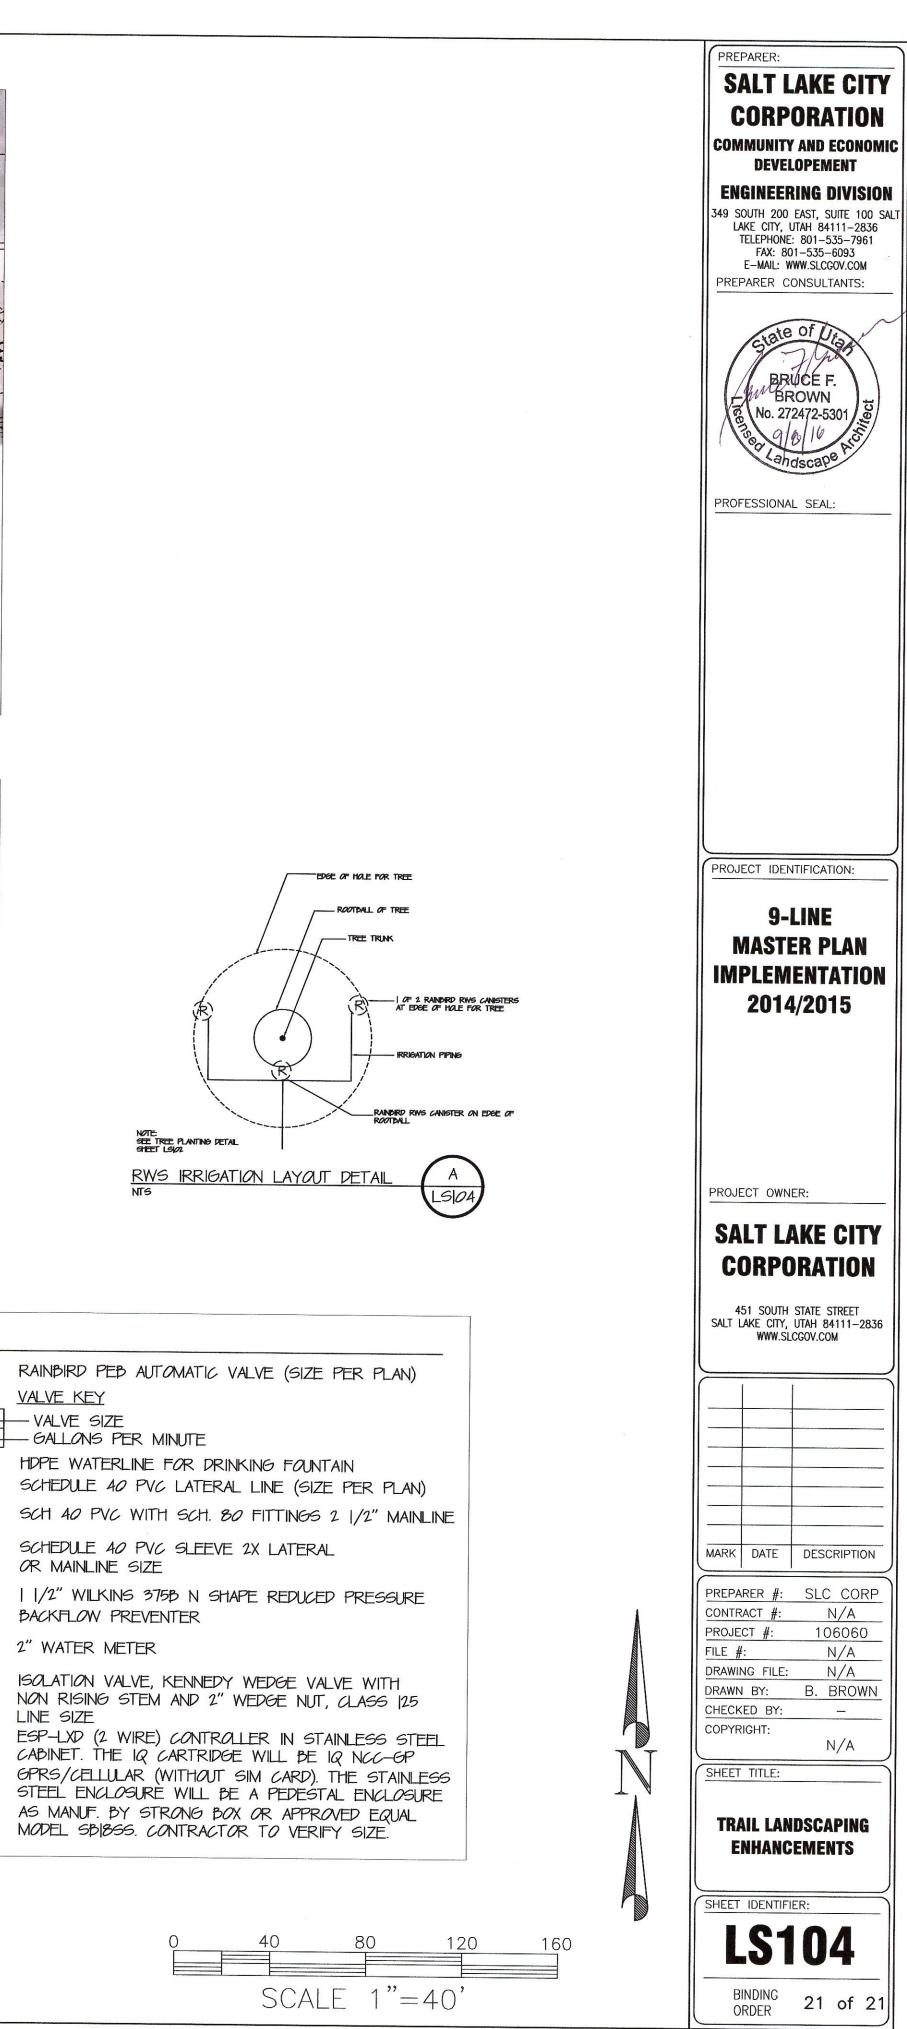

## IRRIGATION LEGEND RAINBIRD PEB AUTOMATIC VALVE (SIZE PER PLAN) O RAINBIRD ROTOR 5006-55-3.0LA VALVE KEY O RAINBIRD ROTOR 5006-55-1.5LA 2" ------ VALVE SIZE ▼ RAINBIRD ROTOR 5006-55-MPR-30-H 65- GALLONS PER MINUTE ------ HDPE WATERLINE FOR DRINKING FOUNTAIN **V**RAINBIRD ROTOR 5006-55-MPR-30-F ----- SCHEDULE 40 PVC LATERAL LINE (SIZE PER PLAN) • RAINBIRD ROTOR 5006-SS-MPR-35-Q ---- SCH 40 PVC WITH SCH. 80 FITTINGS 2" MAINLINE ⊖ RAINBIRD ROTOR 5006-SS-MPR-35-H SCHEDULE 40 PVC SLEEVE 2X LATERAL RAINBIRD ROTOR 5006-55-MPR-35-F OR MAINLINE SIZE I" & 1 1/4" WILKINS 375B N SHAPE REDUCED PRESSURE RAINBIRD SPRAY HEAD 1806-15Q RAINBIRD SPRAY HEAD 806-15H BACKFLOW PREVENTERS I" INSTALLED IN WEST BLOCK 1 1/4" INSTALLED IN WEST AND MIDDLE BLOCKS 10 RAINBIRD SPRAY HEAD 1806-10H 1 1/2" WATER METER FOR THE WEST AND MIDDLE BLOCK 8 & RAINBIRD SPRAY HEAD 1806-8H 3/4"" WATER METER FOR THE EAST BLOCK (R) RAINBIRD ROOT WATERING SYSTEM ISOLATION VALVE, KENNEDY WEDGE VALVE WITH $\otimes$ RWS-M-B-40 (SHEET LS/04) NON RISING STEM AND 2" WEDGE NUT, CLASS 125 LINE SIZE @ RAINBIRD |" QUICK-COUPLER VALVES ESP-LXD (2 WIRE) CONTROLLER IN STAINLESS STEEL MODEL 44RC WITH RUBBER COVER CABINET. THE IQ CARTRIDGE WILL BE IQ NCC-GP GPRS/CELLULAR (WITHOUT SIM CARD). THE STAINLESS STEEL ENGLOSURE WILL BE A PEDESTAL ENGLOSURE AS MANUF. BY STRONG BOX OR APPROVED EQUAL MODEL SBIBSS CONTRACTOR TO VERIEY SIZE