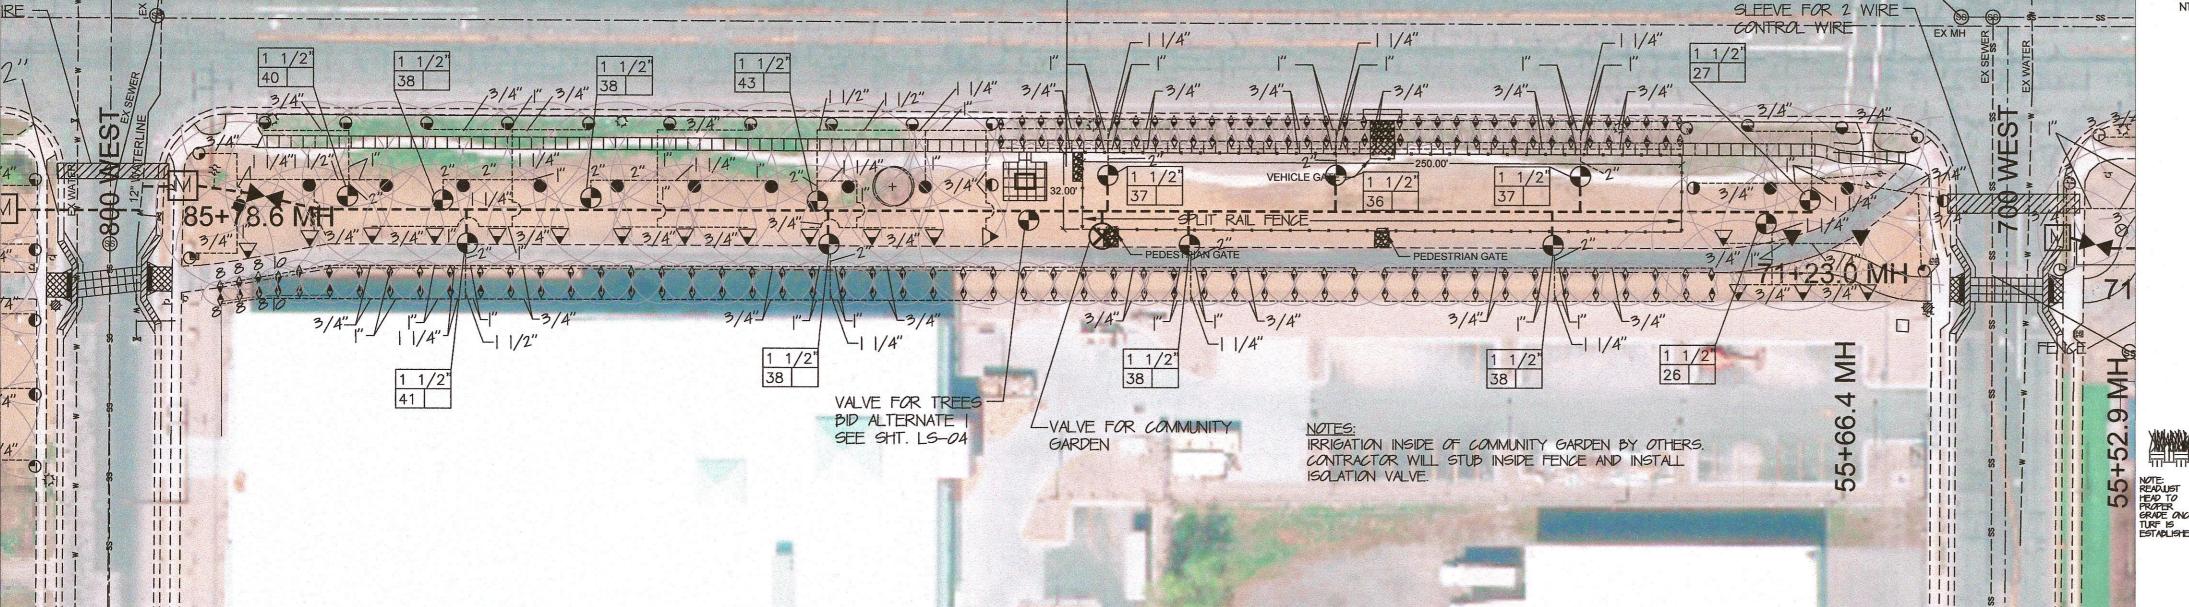

## IRRIGATION LEGEND RAINBIRD PEB AUTOMATIC VALVE (SIZE PER PLAN) O RAINBIRD ROTOR 5006-55-3.0LA VALVE KEY O RAINBIRD ROTOR 5006-55-1.5LA 2" ------ VALVE SIZE ▼ RAINBIRD ROTOR 5006-55-MPR-30-H 65- GALLONS PER MINUTE ------ HDPE WATERLINE FOR DRINKING FOUNTAIN **V**RAINBIRD ROTOR 5006-55-MPR-30-F ----- SCHEDULE 40 PVC LATERAL LINE (SIZE PER PLAN) • RAINBIRD ROTOR 5006-SS-MPR-35-Q ---- SCH 40 PVC WITH SCH. 80 FITTINGS 2" MAINLINE ⊖ RAINBIRD ROTOR 5006-SS-MPR-35-H SCHEDULE 40 PVC SLEEVE 2X LATERAL RAINBIRD ROTOR 5006-55-MPR-35-F OR MAINLINE SIZE I" & 1 1/4" WILKINS 375B N SHAPE REDUCED PRESSURE RAINBIRD SPRAY HEAD 1806-15Q RAINBIRD SPRAY HEAD 806-15H BACKFLOW PREVENTERS I" INSTALLED IN WEST BLOCK 1 1/4" INSTALLED IN WEST AND MIDDLE BLOCKS 10 RAINBIRD SPRAY HEAD 1806-10H 1 1/2" WATER METER FOR THE WEST AND MIDDLE BLOCK 8 & RAINBIRD SPRAY HEAD 1806-8H 3/4"" WATER METER FOR THE EAST BLOCK (R) RAINBIRD ROOT WATERING SYSTEM ISOLATION VALVE, KENNEDY WEDGE VALVE WITH $\otimes$ RWS-M-B-40 (SHEET LS/04) NON RISING STEM AND 2" WEDGE NUT, CLASS 125 LINE SIZE @ RAINBIRD |" QUICK-COUPLER VALVES ESP-LXD (2 WIRE) CONTROLLER IN STAINLESS STEEL MODEL 44RC WITH RUBBER COVER CABINET. THE IQ CARTRIDGE WILL BE IQ NCC-GP GPRS/CELLULAR (WITHOUT SIM CARD). THE STAINLESS STEEL ENGLOSURE WILL BE A PEDESTAL ENGLOSURE AS MANUF. BY STRONG BOX OR APPROVED EQUAL MODEL SBIBSS CONTRACTOR TO VERIEY SIZE