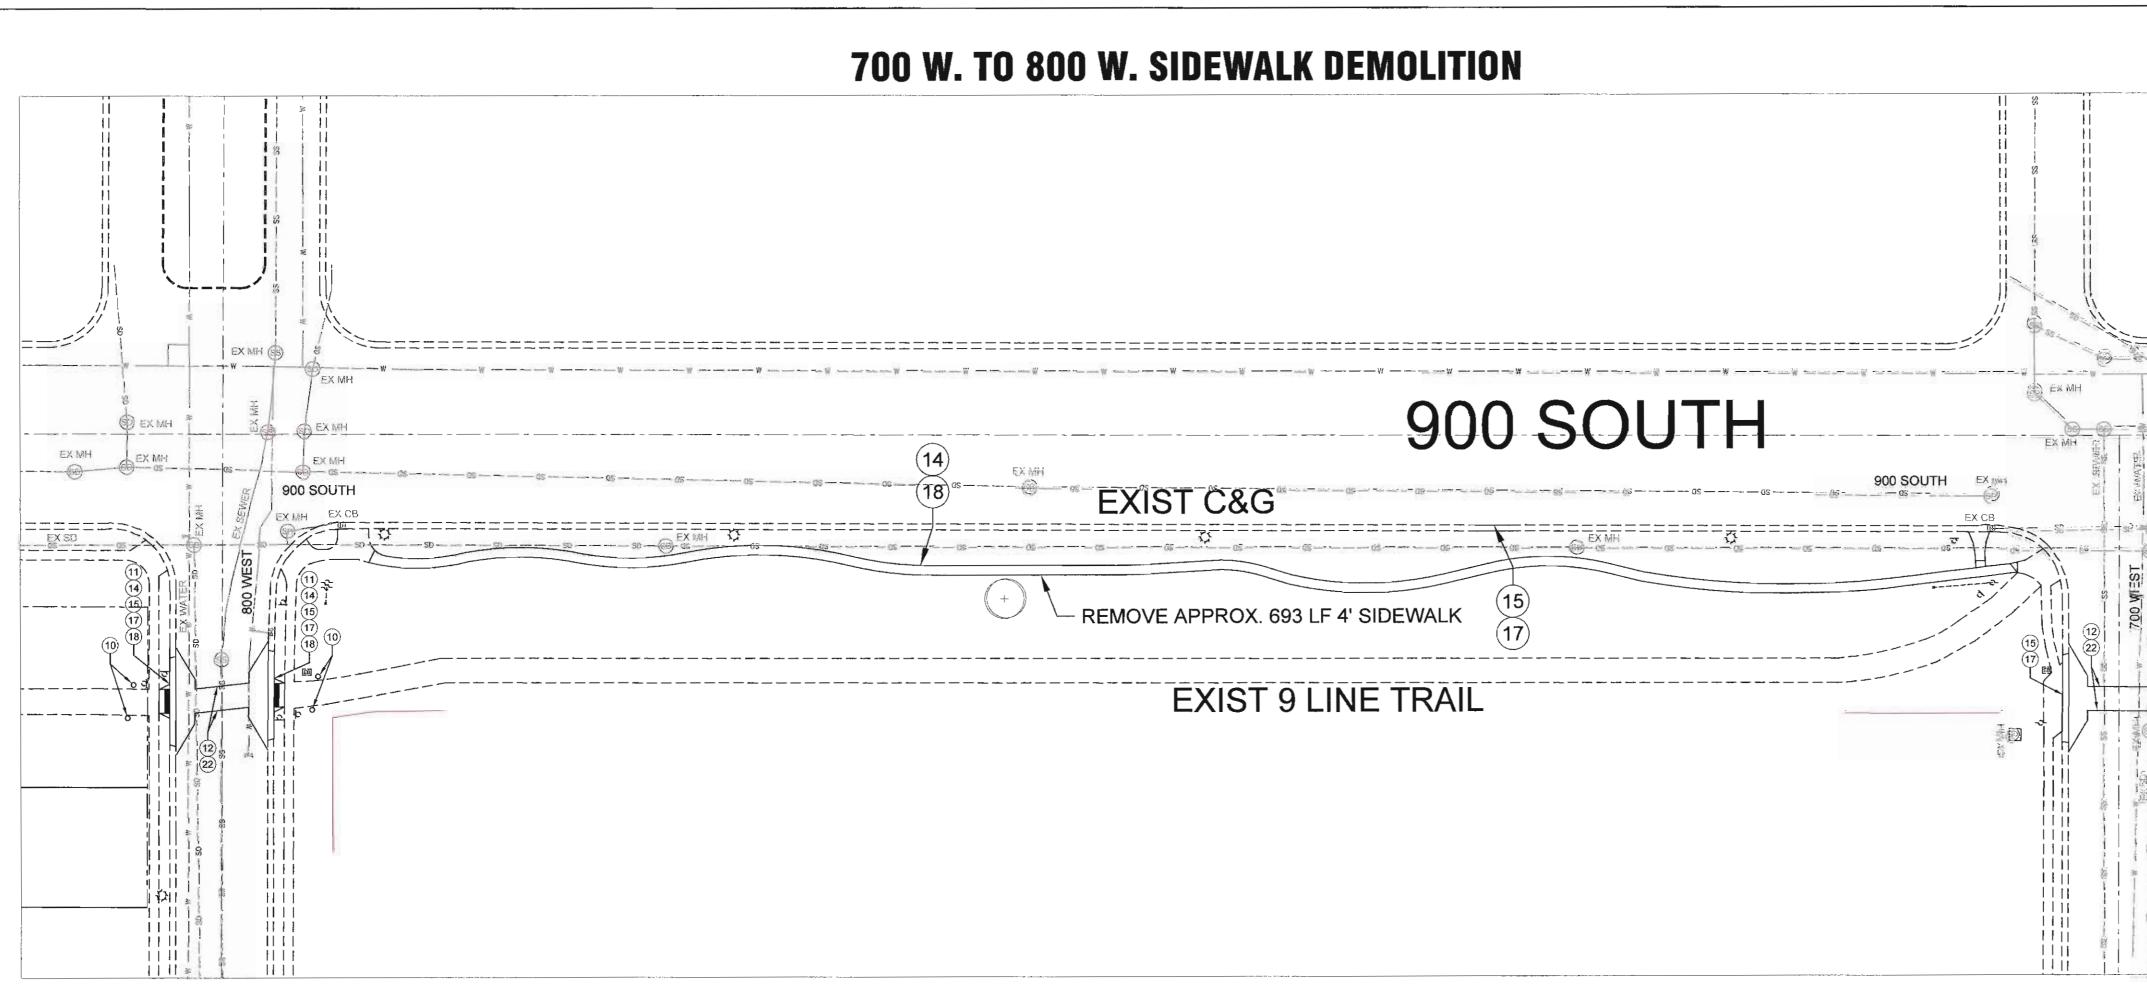

|                       | GENERAL SHEET NOTES                                                                                                                                                                                                                                                                                                                                                                                                                                                                                                                                                                                                                                                                                                                                                                                                                             | PREPARER:                                                                                                                                                                                                                                                              |
|-----------------------|-------------------------------------------------------------------------------------------------------------------------------------------------------------------------------------------------------------------------------------------------------------------------------------------------------------------------------------------------------------------------------------------------------------------------------------------------------------------------------------------------------------------------------------------------------------------------------------------------------------------------------------------------------------------------------------------------------------------------------------------------------------------------------------------------------------------------------------------------|------------------------------------------------------------------------------------------------------------------------------------------------------------------------------------------------------------------------------------------------------------------------|
|                       | <ol> <li>PROTECT EXISTING UTILITIES IN PLACE. ANY DAMAGE<br/>TO EXISTING UTILITIES DURING CONSTRUCTIONS WILL<br/>BE REPAIRED OR REPLACED AT CONTRACTOR'S COST.</li> <li>ALL UTILITY LOCATIONS ARE APPROXIMATE &amp; FOR<br/>REFERENCE ONLY. CONTRACTOR SHALL FIELD VERIFY<br/>ALL UTILITIES PRIOR TO CONSTRUCTION.</li> <li>STREET LIGHT WIRES ARE NOT ON BLUE STAKES.<br/>CONTACT DAVID PEARSON WITH SLC STREET LIGHT<br/>DIVISION (801-483-6738) FOR LOCATION OF STREET<br/>LIGHT WIRES.</li> <li>ALL WATER, SANITARY SEWER, AND STORM DRAIN<br/>FACILITIES WILL BE ADJUSTED, UPGRADED AND OR<br/>REPLACED IN ACCORDANCE WITH THE APPROVED<br/>STANDARDS WITHIN THE 2012 EDITION OF THE APWA<br/>MANUAL OF STANDARDS SPECIFICATIONS AND<br/>CURRENT POLICIES AND PROCEDURES OF THE SALT<br/>LAKE CITY PUBLIC UTILITIES DEPARTMENT.</li> </ol> | SALT LAKE CITY<br>CORPORATION<br>COMMUNITY AND ECONOMIC<br>DEVELOPEMENT<br>ENGINEERING DIVISION<br>349 SOUTH 200 EAST, SUITE 100 SALT<br>LAKE CITY, UTAH 84111-2836<br>TELEPHONE: 801-535-7961<br>FAX: 801-535-6093<br>E-MAIL: WWW.SLCGOV.COM<br>PREPARER CONSULTANTS: |
|                       | () REFERENCE KEYNOTES                                                                                                                                                                                                                                                                                                                                                                                                                                                                                                                                                                                                                                                                                                                                                                                                                           |                                                                                                                                                                                                                                                                        |
|                       | SCHEDULE 1 - GENERAL REQUIREMENTS                                                                                                                                                                                                                                                                                                                                                                                                                                                                                                                                                                                                                                                                                                                                                                                                               | PROFESSIONAL SEAL:                                                                                                                                                                                                                                                     |
|                       | <ol> <li>PROGRESS SCHEDULE</li> <li>QUALITY CONTROL</li> <li>TRAFFIC CONTROL</li> <li>SWPPP AND NOI</li> <li>PROJECT IDENTIFICATION SIGN</li> <li>MOBILIZATION</li> </ol>                                                                                                                                                                                                                                                                                                                                                                                                                                                                                                                                                                                                                                                                       | PROFESSION                                                                                                                                                                                                                                                             |
|                       | <ul> <li>7. INVERT COVER</li> <li>8. CONSTRUCTION SURVEY</li> <li>9. LOCATE UTILITIES</li> <li><u>SCHEDULE 2 - ROADWAY WORK</u></li> <li>10. REMOVE GATE</li> <li>11. SALVAGE TRUNCATED DOMES, CAST IRON,<br/>REUSE IN NEW RAMP</li> <li>12. SAW CUT ASPHALT PAVEMENT</li> <li>13. SAW CUT CONCRETE PAVEMENT</li> <li>14. SAW CUT FLATWORK</li> </ul>                                                                                                                                                                                                                                                                                                                                                                                                                                                                                           | No. 8046278<br>JOSHUA WILLIE<br>MIAGONALIS<br>VITE OF UTWING                                                                                                                                                                                                           |
|                       | <ul> <li>14. SAW COT FLATWORK</li> <li>15. SAW CUT CURB &amp; GUTTER</li> <li>16. REMOVE CONCRETE PAVEMENT</li> <li>17. REMOVE CURB &amp; GUTTER</li> <li>18. REMOVE FLATWORK</li> <li>19. REMOVE PAVEMENT MARKING</li> <li>20. DETECTABLE WARNING SURFACE,<br/>CAST IRON TRUNCATED DOME PANELS, 2'x2'</li> <li>21. PEDESTRIAN PUSH BUTTONS,<br/>SALVAGE &amp; REUSE 1, INSTALL 1 NEW</li> <li>22. UNCLASSIFIED EXCAVATION</li> <li>23. SHADE CANOPY, INCLUDE ELECTRICAL,</li> </ul>                                                                                                                                                                                                                                                                                                                                                            | PROJECT IDENTIFICATION:<br>9-LINE<br>MASTER PLAN<br>IMPLEMENTATION<br>2014/2015                                                                                                                                                                                        |
|                       | <ul> <li>SEE DETAIL SHEET CP502</li> <li>24. BENCH, SEE DETAIL SHEET CP503</li> <li>25. REGULATORY SIGN AND POST,<br/>NO MOTOR VEHICLES</li> <li>26. WARNING SIGNS AND POST, TRAIL CROSSING</li> <li>27. UNTREATED BASE COURSE</li> <li>28. ASPHALT PAVEMENT, 3" THICK<br/>PG64-22 DM 1/2"</li> <li>29. ASPHALT PAVEMENT TIE-IN, 6" THICK<br/>PG64-22 DM 1/2"</li> <li>30. CURB &amp; GUTTER, TYPE "A"</li> </ul>                                                                                                                                                                                                                                                                                                                                                                                                                               | PROJECT OWNER:                                                                                                                                                                                                                                                         |
|                       | <ol> <li>PATTERNED COLORED PORTLAND CEMENT<br/>CONCRETE PAVEMENT, SEE DETAIL SHEET CP501</li> <li>FLATWORK, 4" THICK</li> <li>FLATWORK, 6" THICK</li> <li>PAVEMENT MARKING,</li> </ol>                                                                                                                                                                                                                                                                                                                                                                                                                                                                                                                                                                                                                                                          | SALT LAKE CITY<br>CORPORATION                                                                                                                                                                                                                                          |
|                       | 4" YELLOW DOUBLE SOLID STRIPE<br>35. PAVEMENT MARKING, THERMOPLASTIC,<br>12" WHITE SOLID STRIPE<br>36. PAVEMENT MARKING,<br>4" WHITE SOLID STRIPE                                                                                                                                                                                                                                                                                                                                                                                                                                                                                                                                                                                                                                                                                               | 451 SOUTH STATE STREET<br>SALT LAKE CITY, UTAH 84111-2836<br>WWW.SLCGOV.COM                                                                                                                                                                                            |
|                       | <ul> <li>37. PAVEMENT MARKING,<br/>4" WHITE DASHED STRIPE</li> <li>38. PAVEMENT MARKING, THERMOPLASTIC,<br/>BICYCLE LANE SYMBOL AND ARROW SYMBOL</li> <li>39. SPLIT RAIL FENCE, WOOD, 2 RAILS HIGH<br/>SEE DETAIL SHEET CP501</li> <li>40. FENCE GATE, WOOD</li> </ul>                                                                                                                                                                                                                                                                                                                                                                                                                                                                                                                                                                          |                                                                                                                                                                                                                                                                        |
|                       | <ul> <li>SEE DETAIL SHEET CP501</li> <li>41. CHAIN LINK FABRIC, SEE DETAIL SHEET CP501</li> <li>42. CHAIN LINK FENCE, 8' TALL</li> <li>43. SALVAGE WOOD POST TO SLC PARKS</li> <li>44. TREE PRUNING</li> <li>45. CRUSHED STONE PAVING, INCLUDE GEOTEXTILE<br/>FABRIC, SEE DETAIL SHEET CP501</li> </ul>                                                                                                                                                                                                                                                                                                                                                                                                                                                                                                                                         | MARK DATE DESCRIPTION          PREPARER #:       SLC CORP         CONTRACT #:       N/A         PROJECT #:       106060         FILE #:       N/A         DRAWING FILE:       N/A                                                                                      |
| T LIGHT<br>R POLE     | ALTERNATE SCHEDULE<br>A1. PICNIC TABLE, SEE DETAIL SHEET CP503<br>A2. BIKE RACK, SEE DETAIL SHEET CP503<br>A3. DRINKING FOUNTAIN, COMPLETE<br>SEE DETAILS SHEETS CP503, LS102                                                                                                                                                                                                                                                                                                                                                                                                                                                                                                                                                                                                                                                                   | DRAWN BY: J. WILLIE<br>CHECKED BY: J. COYLE<br>COPYRIGHT:<br>N/A<br>SHEET TITLE:<br>BIKE PARK                                                                                                                                                                          |
| SN SN                 |                                                                                                                                                                                                                                                                                                                                                                                                                                                                                                                                                                                                                                                                                                                                                                                                                                                 | ENHANCEMENTS                                                                                                                                                                                                                                                           |
| WALK, & TRAIL         |                                                                                                                                                                                                                                                                                                                                                                                                                                                                                                                                                                                                                                                                                                                                                                                                                                                 | SHEET IDENTIFIER:                                                                                                                                                                                                                                                      |
| ARY WATER<br>/I DRAIN |                                                                                                                                                                                                                                                                                                                                                                                                                                                                                                                                                                                                                                                                                                                                                                                                                                                 | CP105                                                                                                                                                                                                                                                                  |
| ARY SEWER             |                                                                                                                                                                                                                                                                                                                                                                                                                                                                                                                                                                                                                                                                                                                                                                                                                                                 | BINDING 9<br>ORDER 9                                                                                                                                                                                                                                                   |