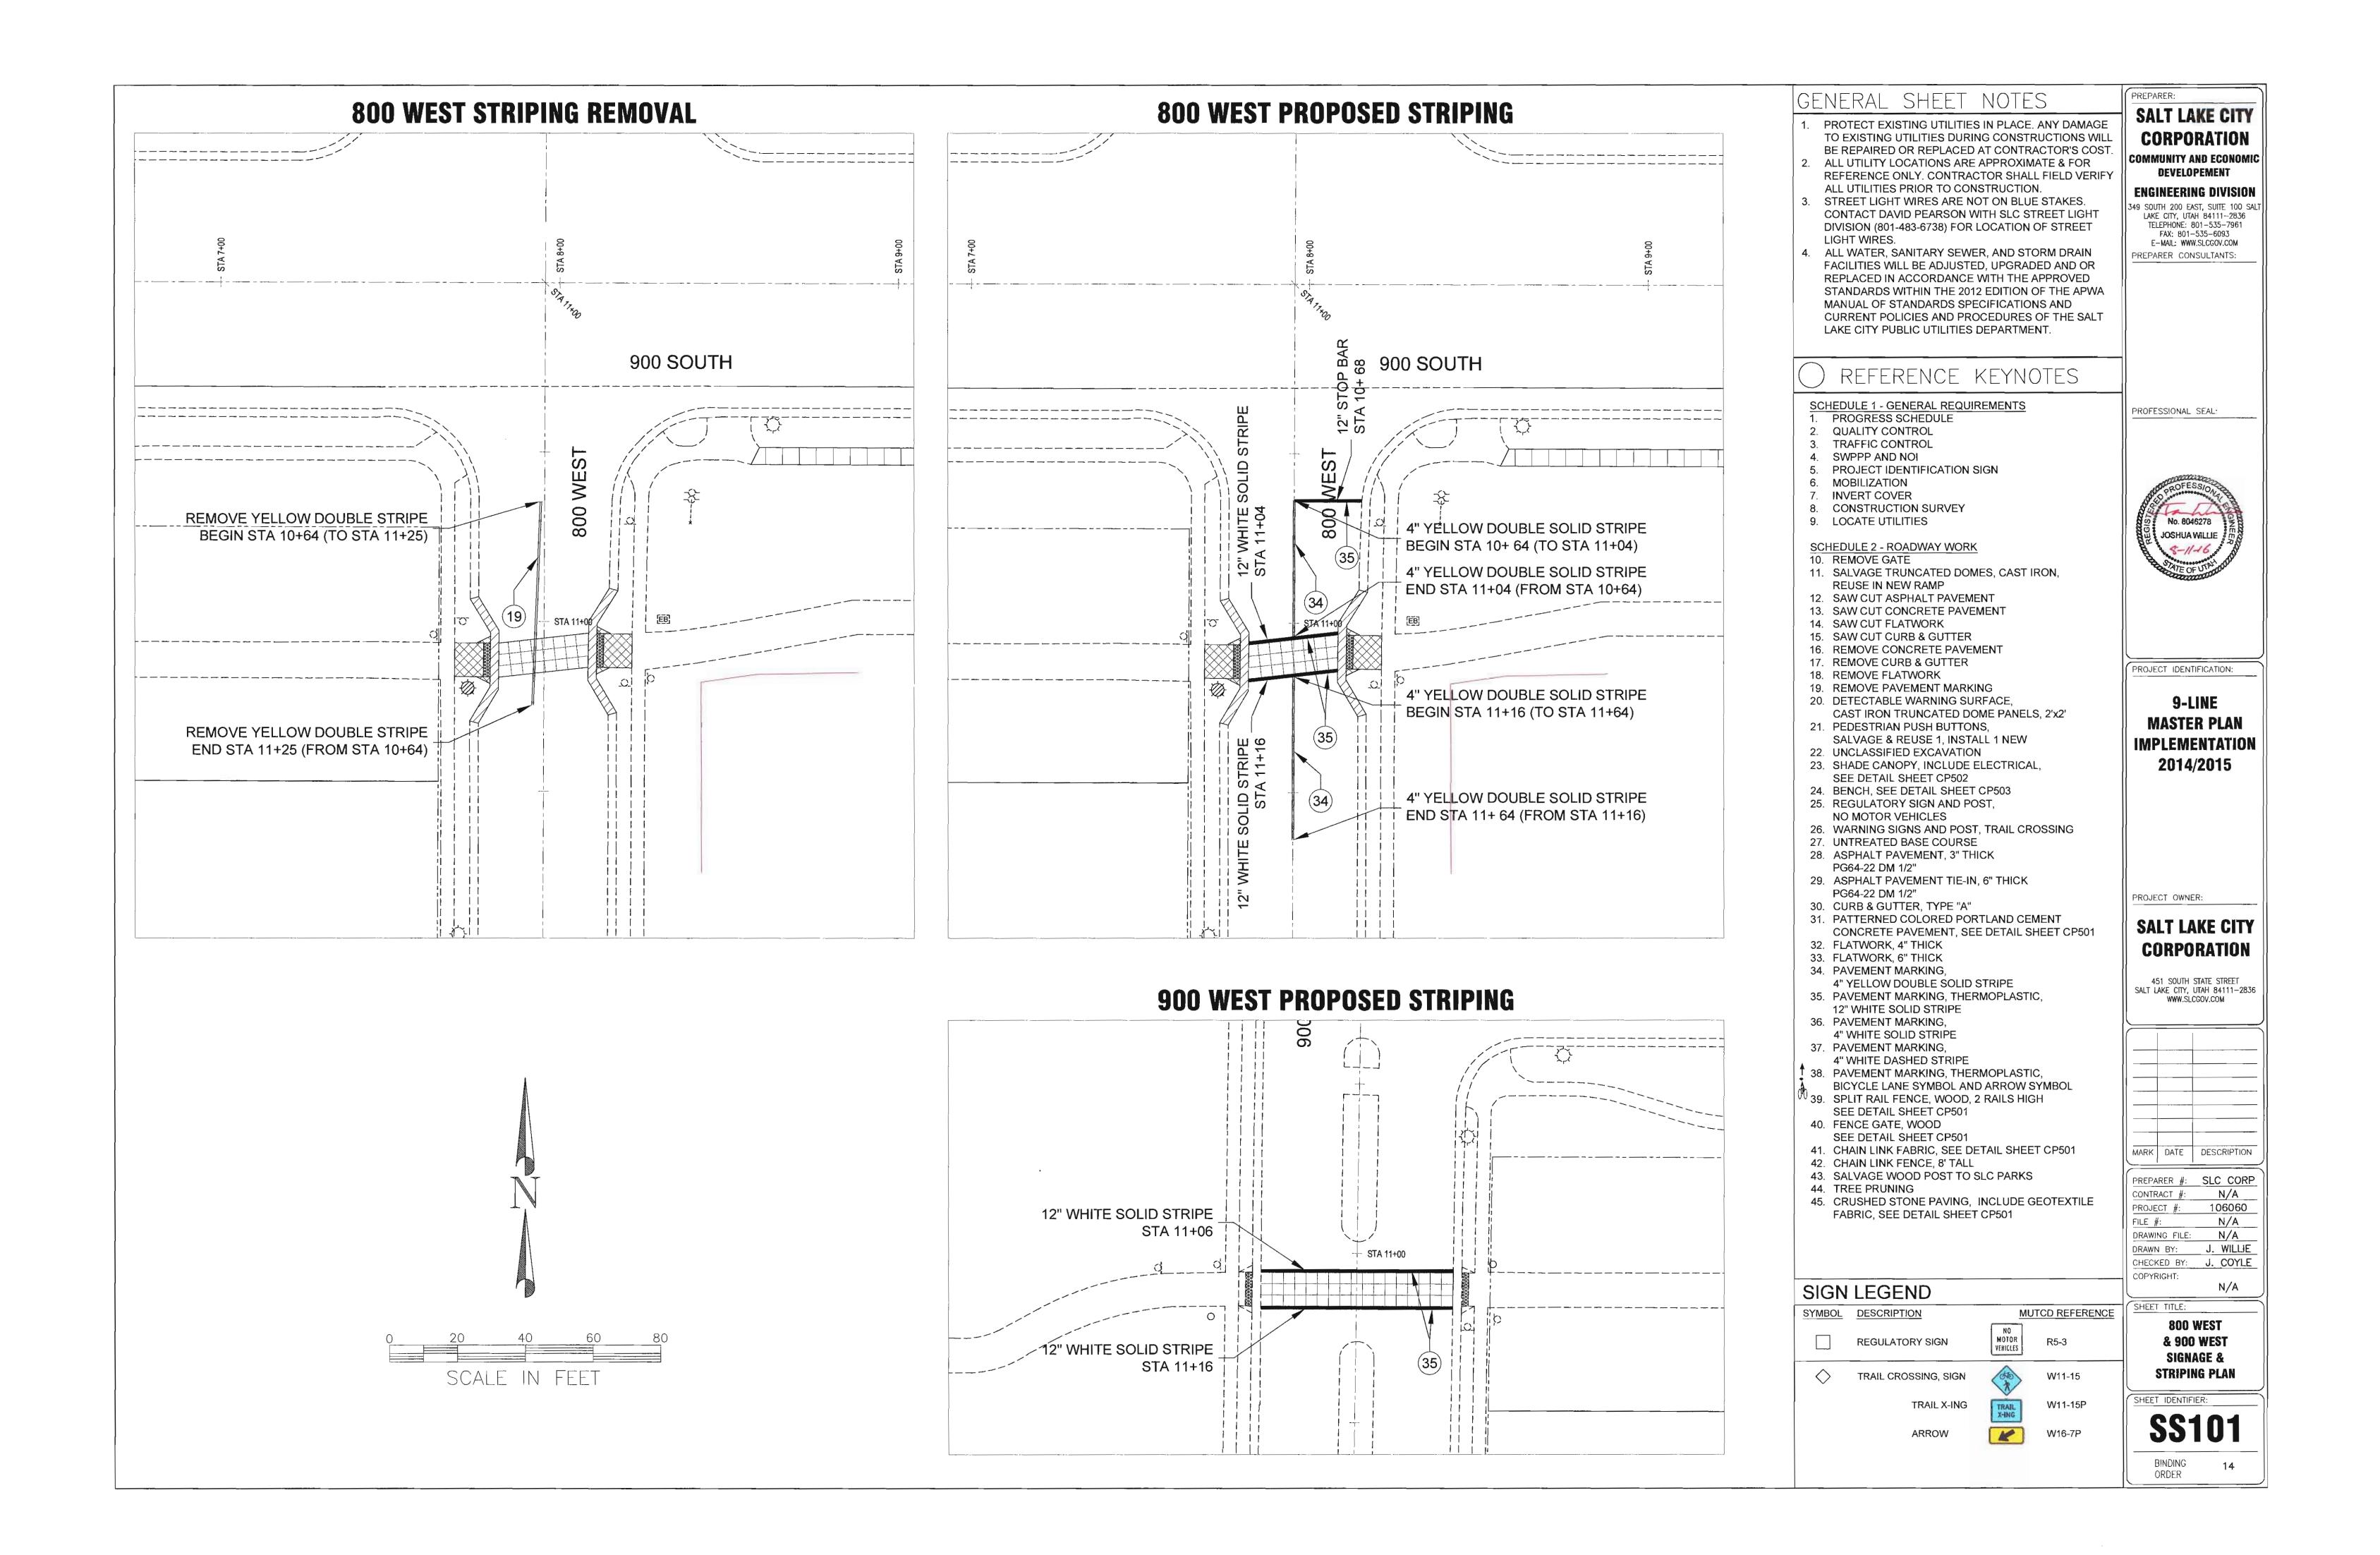

|                       | GENERAL SHEET NOTES                                                                                                                                                                                                                                                                                                                                                                                                                                                                                                                                                                                                                                                                                                                                                                                                                             | PREPARER:                                                                                                                                                                                                                                                              |
|-----------------------|-------------------------------------------------------------------------------------------------------------------------------------------------------------------------------------------------------------------------------------------------------------------------------------------------------------------------------------------------------------------------------------------------------------------------------------------------------------------------------------------------------------------------------------------------------------------------------------------------------------------------------------------------------------------------------------------------------------------------------------------------------------------------------------------------------------------------------------------------|------------------------------------------------------------------------------------------------------------------------------------------------------------------------------------------------------------------------------------------------------------------------|
|                       | <ol> <li>PROTECT EXISTING UTILITIES IN PLACE. ANY DAMAGE<br/>TO EXISTING UTILITIES DURING CONSTRUCTIONS WILL<br/>BE REPAIRED OR REPLACED AT CONTRACTOR'S COST.</li> <li>ALL UTILITY LOCATIONS ARE APPROXIMATE &amp; FOR<br/>REFERENCE ONLY. CONTRACTOR SHALL FIELD VERIFY<br/>ALL UTILITIES PRIOR TO CONSTRUCTION.</li> <li>STREET LIGHT WIRES ARE NOT ON BLUE STAKES.<br/>CONTACT DAVID PEARSON WITH SLC STREET LIGHT<br/>DIVISION (801-483-6738) FOR LOCATION OF STREET<br/>LIGHT WIRES.</li> <li>ALL WATER, SANITARY SEWER, AND STORM DRAIN<br/>FACILITIES WILL BE ADJUSTED, UPGRADED AND OR<br/>REPLACED IN ACCORDANCE WITH THE APPROVED<br/>STANDARDS WITHIN THE 2012 EDITION OF THE APWA<br/>MANUAL OF STANDARDS SPECIFICATIONS AND<br/>CURRENT POLICIES AND PROCEDURES OF THE SALT<br/>LAKE CITY PUBLIC UTILITIES DEPARTMENT.</li> </ol> | SALT LAKE CITY<br>CORPORATION<br>COMMUNITY AND ECONOMIC<br>DEVELOPEMENT<br>ENGINEERING DIVISION<br>349 SOUTH 200 EAST, SUITE 100 SALT<br>LAKE CITY, UTAH 84111-2836<br>TELEPHONE: 801-535-7961<br>FAX: 801-535-6093<br>E-MAIL: WWW.SLCGOV.COM<br>PREPARER CONSULTANTS: |
|                       | () REFERENCE KEYNOTES                                                                                                                                                                                                                                                                                                                                                                                                                                                                                                                                                                                                                                                                                                                                                                                                                           |                                                                                                                                                                                                                                                                        |
|                       | SCHEDULE 1 - GENERAL REQUIREMENTS                                                                                                                                                                                                                                                                                                                                                                                                                                                                                                                                                                                                                                                                                                                                                                                                               | PROFESSIONAL SEAL:                                                                                                                                                                                                                                                     |
|                       | <ol> <li>PROGRESS SCHEDULE</li> <li>QUALITY CONTROL</li> <li>TRAFFIC CONTROL</li> <li>SWPPP AND NOI</li> <li>PROJECT IDENTIFICATION SIGN</li> <li>MOBILIZATION</li> </ol>                                                                                                                                                                                                                                                                                                                                                                                                                                                                                                                                                                                                                                                                       | PROFESSION                                                                                                                                                                                                                                                             |
|                       | <ul> <li>7. INVERT COVER</li> <li>8. CONSTRUCTION SURVEY</li> <li>9. LOCATE UTILITIES</li> <li><u>SCHEDULE 2 - ROADWAY WORK</u></li> <li>10. REMOVE GATE</li> <li>11. SALVAGE TRUNCATED DOMES, CAST IRON,<br/>REUSE IN NEW RAMP</li> <li>12. SAW CUT ASPHALT PAVEMENT</li> <li>13. SAW CUT CONCRETE PAVEMENT</li> <li>14. SAW CUT FLATWORK</li> </ul>                                                                                                                                                                                                                                                                                                                                                                                                                                                                                           | No. 8046278<br>JOSHUA WILLIE<br>MIAGONALIS<br>VITE OF UTWING                                                                                                                                                                                                           |
|                       | <ul> <li>14. SAW COT FLATWORK</li> <li>15. SAW CUT CURB &amp; GUTTER</li> <li>16. REMOVE CONCRETE PAVEMENT</li> <li>17. REMOVE CURB &amp; GUTTER</li> <li>18. REMOVE FLATWORK</li> <li>19. REMOVE PAVEMENT MARKING</li> <li>20. DETECTABLE WARNING SURFACE,<br/>CAST IRON TRUNCATED DOME PANELS, 2'x2'</li> <li>21. PEDESTRIAN PUSH BUTTONS,<br/>SALVAGE &amp; REUSE 1, INSTALL 1 NEW</li> <li>22. UNCLASSIFIED EXCAVATION</li> <li>23. SHADE CANOPY, INCLUDE ELECTRICAL,</li> </ul>                                                                                                                                                                                                                                                                                                                                                            | PROJECT IDENTIFICATION:<br>9-LINE<br>MASTER PLAN<br>IMPLEMENTATION<br>2014/2015                                                                                                                                                                                        |
|                       | <ul> <li>SEE DETAIL SHEET CP502</li> <li>24. BENCH, SEE DETAIL SHEET CP503</li> <li>25. REGULATORY SIGN AND POST,<br/>NO MOTOR VEHICLES</li> <li>26. WARNING SIGNS AND POST, TRAIL CROSSING</li> <li>27. UNTREATED BASE COURSE</li> <li>28. ASPHALT PAVEMENT, 3" THICK<br/>PG64-22 DM 1/2"</li> <li>29. ASPHALT PAVEMENT TIE-IN, 6" THICK<br/>PG64-22 DM 1/2"</li> <li>30. CURB &amp; GUTTER, TYPE "A"</li> </ul>                                                                                                                                                                                                                                                                                                                                                                                                                               | PROJECT OWNER:                                                                                                                                                                                                                                                         |
|                       | <ol> <li>PATTERNED COLORED PORTLAND CEMENT<br/>CONCRETE PAVEMENT, SEE DETAIL SHEET CP501</li> <li>FLATWORK, 4" THICK</li> <li>FLATWORK, 6" THICK</li> <li>PAVEMENT MARKING,</li> </ol>                                                                                                                                                                                                                                                                                                                                                                                                                                                                                                                                                                                                                                                          | SALT LAKE CITY<br>CORPORATION                                                                                                                                                                                                                                          |
|                       | 4" YELLOW DOUBLE SOLID STRIPE<br>35. PAVEMENT MARKING, THERMOPLASTIC,<br>12" WHITE SOLID STRIPE<br>36. PAVEMENT MARKING,<br>4" WHITE SOLID STRIPE                                                                                                                                                                                                                                                                                                                                                                                                                                                                                                                                                                                                                                                                                               | 451 SOUTH STATE STREET<br>SALT LAKE CITY, UTAH 84111-2836<br>WWW.SLCGOV.COM                                                                                                                                                                                            |
|                       | <ul> <li>37. PAVEMENT MARKING,<br/>4" WHITE DASHED STRIPE</li> <li>38. PAVEMENT MARKING, THERMOPLASTIC,<br/>BICYCLE LANE SYMBOL AND ARROW SYMBOL</li> <li>39. SPLIT RAIL FENCE, WOOD, 2 RAILS HIGH<br/>SEE DETAIL SHEET CP501</li> <li>40. FENCE GATE, WOOD</li> </ul>                                                                                                                                                                                                                                                                                                                                                                                                                                                                                                                                                                          |                                                                                                                                                                                                                                                                        |
|                       | <ul> <li>SEE DETAIL SHEET CP501</li> <li>41. CHAIN LINK FABRIC, SEE DETAIL SHEET CP501</li> <li>42. CHAIN LINK FENCE, 8' TALL</li> <li>43. SALVAGE WOOD POST TO SLC PARKS</li> <li>44. TREE PRUNING</li> <li>45. CRUSHED STONE PAVING, INCLUDE GEOTEXTILE<br/>FABRIC, SEE DETAIL SHEET CP501</li> </ul>                                                                                                                                                                                                                                                                                                                                                                                                                                                                                                                                         | MARK DATE DESCRIPTION          PREPARER #:       SLC CORP         CONTRACT #:       N/A         PROJECT #:       106060         FILE #:       N/A         DRAWING FILE:       N/A                                                                                      |
| T LIGHT<br>R POLE     | ALTERNATE SCHEDULE<br>A1. PICNIC TABLE, SEE DETAIL SHEET CP503<br>A2. BIKE RACK, SEE DETAIL SHEET CP503<br>A3. DRINKING FOUNTAIN, COMPLETE<br>SEE DETAILS SHEETS CP503, LS102                                                                                                                                                                                                                                                                                                                                                                                                                                                                                                                                                                                                                                                                   | DRAWN BY: J. WILLIE<br>CHECKED BY: J. COYLE<br>COPYRIGHT:<br>N/A<br>SHEET TITLE:<br>BIKE PARK                                                                                                                                                                          |
| SN SN                 |                                                                                                                                                                                                                                                                                                                                                                                                                                                                                                                                                                                                                                                                                                                                                                                                                                                 | ENHANCEMENTS                                                                                                                                                                                                                                                           |
| WALK, & TRAIL         |                                                                                                                                                                                                                                                                                                                                                                                                                                                                                                                                                                                                                                                                                                                                                                                                                                                 | SHEET IDENTIFIER:                                                                                                                                                                                                                                                      |
| ARY WATER<br>/I DRAIN |                                                                                                                                                                                                                                                                                                                                                                                                                                                                                                                                                                                                                                                                                                                                                                                                                                                 | CP105                                                                                                                                                                                                                                                                  |
| ARY SEWER             |                                                                                                                                                                                                                                                                                                                                                                                                                                                                                                                                                                                                                                                                                                                                                                                                                                                 | BINDING 9<br>ORDER 9                                                                                                                                                                                                                                                   |