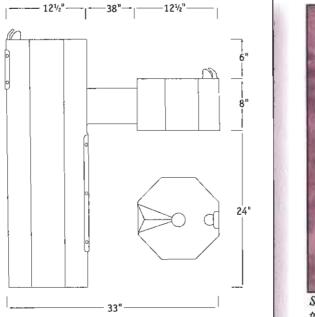

## Dimensions

Weight - 48 lbs. Height - 38 inches Diameter - 12.5 inches Width-overall - 33 inches

041220-1 © Truck Trim All rights reserved