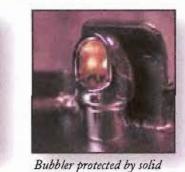

## Construction

Made of super strong, .160 heavyduty aluminum with heli-arc welds, and a strong, durable, powder-coat finish.

## DRINKING FOUNTAIN Millennium Series

hardware

welded bubbler guard

Simple mounting and lumbing connection