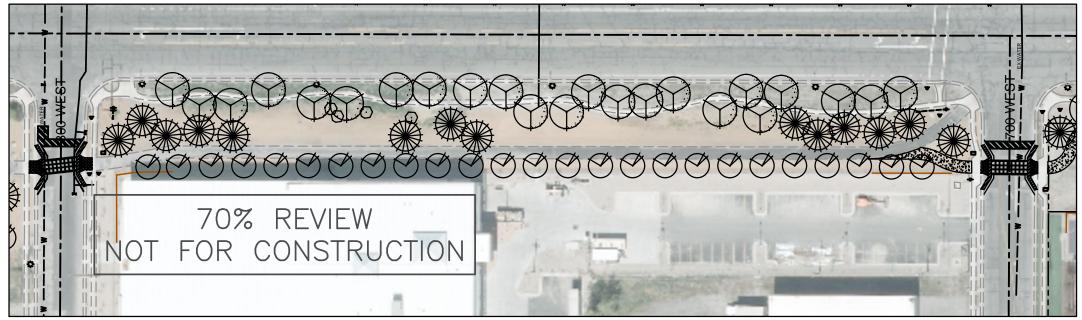

## **TRAIL PLANTING - 900 WEST TO 800 WEST**

TRAIL PLANTING - 800 WEST TO 700 WEST

| PLANT SCH | HEDULE                   |                    |               |                   |
|-----------|--------------------------|--------------------|---------------|-------------------|
| SYMBOL    | BOTANICAL NAME           | COMMON NAME        | SIZE          | NOTES             |
| Q         | Acer negundo 'Sensation' | SENSATION BOXELDER | 2" CALIPER    | FULL HEAD         |
| ۲         | Pinus ponderosa          | PONDEROSA PINE     | 7 <b>-</b> 8' | FULL UNIFORM HEAD |
|           | Ulmus x. Frontier'       | FRANTIER ELM       | 2" CALIPER    | FULL HEAD         |