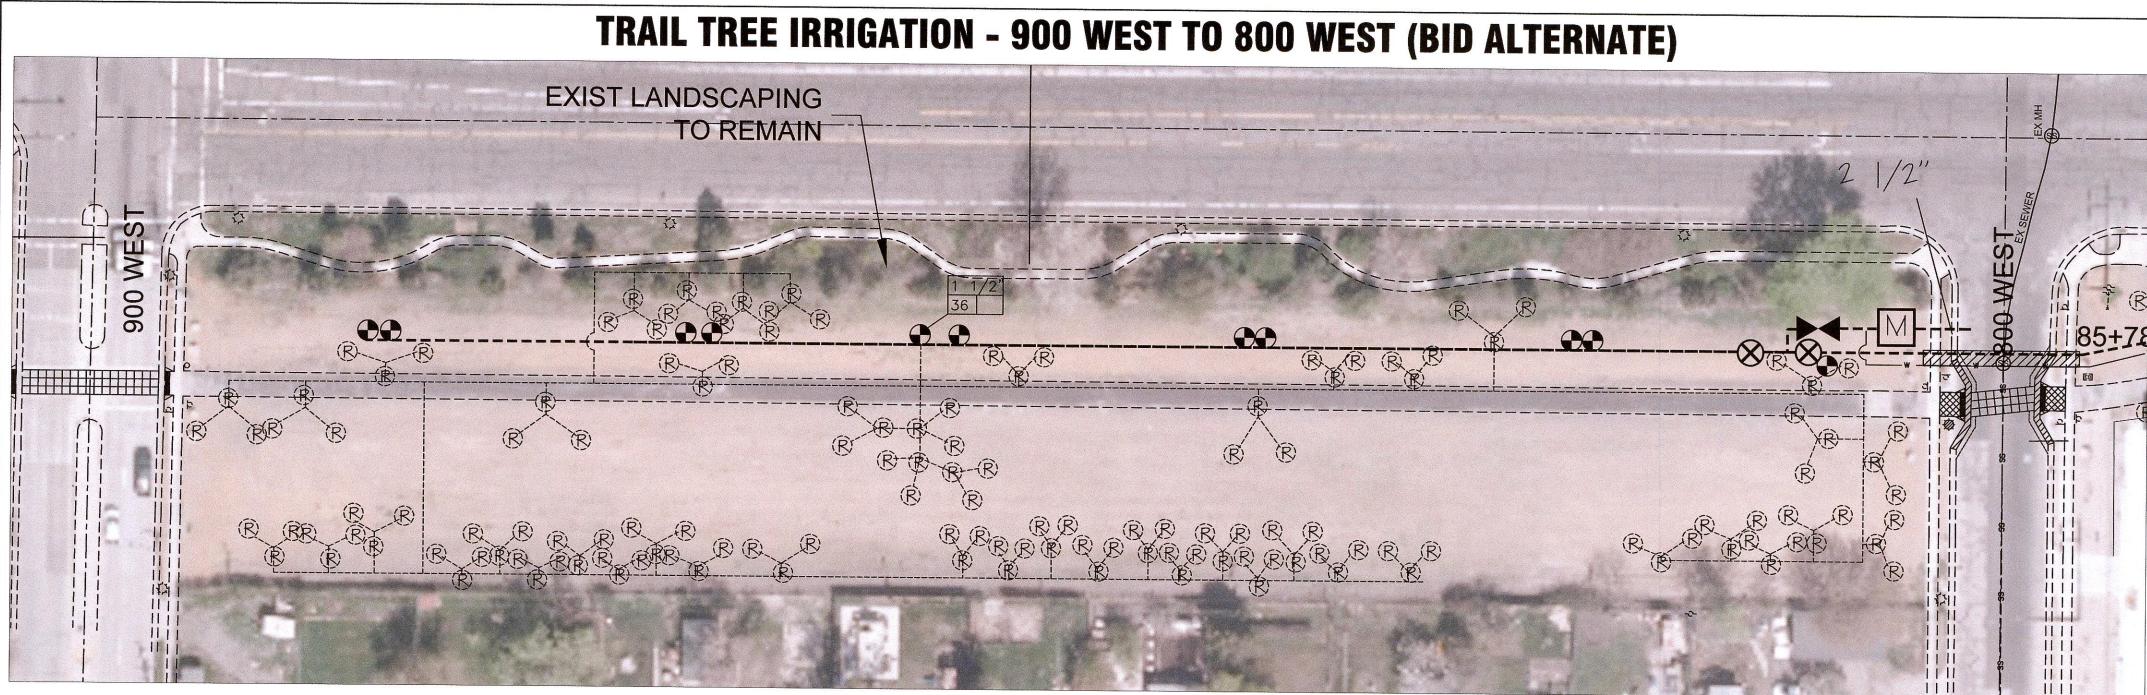

## **TRAIL PLANTING - 900 WEST TO 800 WEST**

TRAIL PLANTING - 800 WEST TO 700 WEST

| PLANT SCH | HEDULE                   |                    |               |                   |
|-----------|--------------------------|--------------------|---------------|-------------------|
| SYMBOL    | BOTANICAL NAME           | COMMON NAME        | SIZE          | NOTES             |
| Q         | Acer negundo 'Sensation' | SENSATION BOXELDER | 2" CALIPER    | FULL HEAD         |
| ۲         | Pinus ponderosa          | PONDEROSA PINE     | 7 <b>-</b> 8' | FULL UNIFORM HEAD |
|           | Ulmus x. Frontier'       | FRANTIER ELM       | 2" CALIPER    | FULL HEAD         |