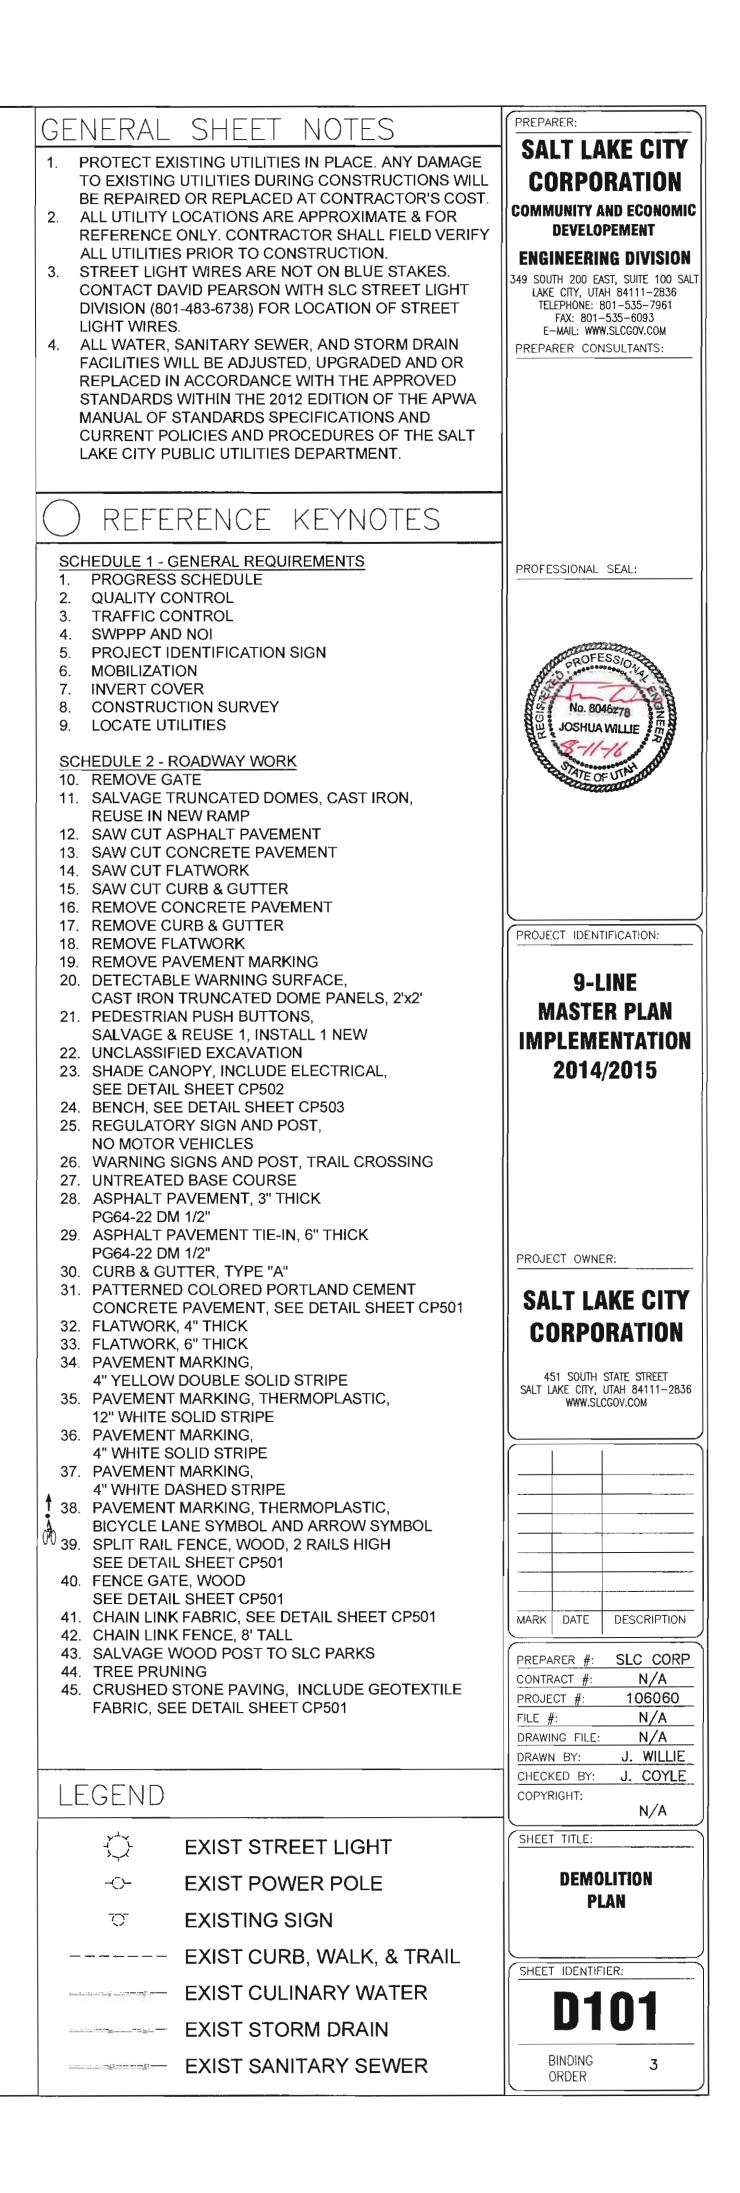

|                       | GENERAL SHEET NOTES                                                                                                                                                                                                                                                                                                                                                                                                                                                                                                                                                                                                                                                                                                                                                                                                                             | PREPARER:                                                                                                                                                                                                                                                              |
|-----------------------|-------------------------------------------------------------------------------------------------------------------------------------------------------------------------------------------------------------------------------------------------------------------------------------------------------------------------------------------------------------------------------------------------------------------------------------------------------------------------------------------------------------------------------------------------------------------------------------------------------------------------------------------------------------------------------------------------------------------------------------------------------------------------------------------------------------------------------------------------|------------------------------------------------------------------------------------------------------------------------------------------------------------------------------------------------------------------------------------------------------------------------|
|                       | <ol> <li>PROTECT EXISTING UTILITIES IN PLACE. ANY DAMAGE<br/>TO EXISTING UTILITIES DURING CONSTRUCTIONS WILL<br/>BE REPAIRED OR REPLACED AT CONTRACTOR'S COST.</li> <li>ALL UTILITY LOCATIONS ARE APPROXIMATE &amp; FOR<br/>REFERENCE ONLY. CONTRACTOR SHALL FIELD VERIFY<br/>ALL UTILITIES PRIOR TO CONSTRUCTION.</li> <li>STREET LIGHT WIRES ARE NOT ON BLUE STAKES.<br/>CONTACT DAVID PEARSON WITH SLC STREET LIGHT<br/>DIVISION (801-483-6738) FOR LOCATION OF STREET<br/>LIGHT WIRES.</li> <li>ALL WATER, SANITARY SEWER, AND STORM DRAIN<br/>FACILITIES WILL BE ADJUSTED, UPGRADED AND OR<br/>REPLACED IN ACCORDANCE WITH THE APPROVED<br/>STANDARDS WITHIN THE 2012 EDITION OF THE APWA<br/>MANUAL OF STANDARDS SPECIFICATIONS AND<br/>CURRENT POLICIES AND PROCEDURES OF THE SALT<br/>LAKE CITY PUBLIC UTILITIES DEPARTMENT.</li> </ol> | SALT LAKE CITY<br>CORPORATION<br>COMMUNITY AND ECONOMIC<br>DEVELOPEMENT<br>ENGINEERING DIVISION<br>349 SOUTH 200 EAST, SUITE 100 SALT<br>LAKE CITY, UTAH 84111-2836<br>TELEPHONE: 801-535-7961<br>FAX: 801-535-6093<br>E-MAIL: WWW.SLCGOV.COM<br>PREPARER CONSULTANTS: |
|                       | () REFERENCE KEYNOTES                                                                                                                                                                                                                                                                                                                                                                                                                                                                                                                                                                                                                                                                                                                                                                                                                           |                                                                                                                                                                                                                                                                        |
|                       | SCHEDULE 1 - GENERAL REQUIREMENTS                                                                                                                                                                                                                                                                                                                                                                                                                                                                                                                                                                                                                                                                                                                                                                                                               | PROFESSIONAL SEAL:                                                                                                                                                                                                                                                     |
|                       | <ol> <li>PROGRESS SCHEDULE</li> <li>QUALITY CONTROL</li> <li>TRAFFIC CONTROL</li> <li>SWPPP AND NOI</li> <li>PROJECT IDENTIFICATION SIGN</li> <li>MOBILIZATION</li> </ol>                                                                                                                                                                                                                                                                                                                                                                                                                                                                                                                                                                                                                                                                       | PROFESSION                                                                                                                                                                                                                                                             |
|                       | <ul> <li>7. INVERT COVER</li> <li>8. CONSTRUCTION SURVEY</li> <li>9. LOCATE UTILITIES</li> <li><u>SCHEDULE 2 - ROADWAY WORK</u></li> <li>10. REMOVE GATE</li> <li>11. SALVAGE TRUNCATED DOMES, CAST IRON,<br/>REUSE IN NEW RAMP</li> <li>12. SAW CUT ASPHALT PAVEMENT</li> <li>13. SAW CUT CONCRETE PAVEMENT</li> <li>14. SAW CUT FLATWORK</li> </ul>                                                                                                                                                                                                                                                                                                                                                                                                                                                                                           | No. 8046278<br>JOSHUA WILLIE<br>MIAGONALIS<br>VITE OF UTWING                                                                                                                                                                                                           |
|                       | <ul> <li>14. SAW COT FLATWORK</li> <li>15. SAW CUT CURB &amp; GUTTER</li> <li>16. REMOVE CONCRETE PAVEMENT</li> <li>17. REMOVE CURB &amp; GUTTER</li> <li>18. REMOVE FLATWORK</li> <li>19. REMOVE PAVEMENT MARKING</li> <li>20. DETECTABLE WARNING SURFACE,<br/>CAST IRON TRUNCATED DOME PANELS, 2'x2'</li> <li>21. PEDESTRIAN PUSH BUTTONS,<br/>SALVAGE &amp; REUSE 1, INSTALL 1 NEW</li> <li>22. UNCLASSIFIED EXCAVATION</li> <li>23. SHADE CANOPY, INCLUDE ELECTRICAL,</li> </ul>                                                                                                                                                                                                                                                                                                                                                            | PROJECT IDENTIFICATION:<br>9-LINE<br>MASTER PLAN<br>IMPLEMENTATION<br>2014/2015                                                                                                                                                                                        |
|                       | <ul> <li>SEE DETAIL SHEET CP502</li> <li>24. BENCH, SEE DETAIL SHEET CP503</li> <li>25. REGULATORY SIGN AND POST,<br/>NO MOTOR VEHICLES</li> <li>26. WARNING SIGNS AND POST, TRAIL CROSSING</li> <li>27. UNTREATED BASE COURSE</li> <li>28. ASPHALT PAVEMENT, 3" THICK<br/>PG64-22 DM 1/2"</li> <li>29. ASPHALT PAVEMENT TIE-IN, 6" THICK<br/>PG64-22 DM 1/2"</li> <li>30. CURB &amp; GUTTER, TYPE "A"</li> </ul>                                                                                                                                                                                                                                                                                                                                                                                                                               | PROJECT OWNER:                                                                                                                                                                                                                                                         |
|                       | <ol> <li>PATTERNED COLORED PORTLAND CEMENT<br/>CONCRETE PAVEMENT, SEE DETAIL SHEET CP501</li> <li>FLATWORK, 4" THICK</li> <li>FLATWORK, 6" THICK</li> <li>PAVEMENT MARKING,</li> </ol>                                                                                                                                                                                                                                                                                                                                                                                                                                                                                                                                                                                                                                                          | SALT LAKE CITY<br>CORPORATION                                                                                                                                                                                                                                          |
|                       | 4" YELLOW DOUBLE SOLID STRIPE<br>35. PAVEMENT MARKING, THERMOPLASTIC,<br>12" WHITE SOLID STRIPE<br>36. PAVEMENT MARKING,<br>4" WHITE SOLID STRIPE                                                                                                                                                                                                                                                                                                                                                                                                                                                                                                                                                                                                                                                                                               | 451 SOUTH STATE STREET<br>SALT LAKE CITY, UTAH 84111-2836<br>WWW.SLCGOV.COM                                                                                                                                                                                            |
|                       | <ul> <li>37. PAVEMENT MARKING,<br/>4" WHITE DASHED STRIPE</li> <li>38. PAVEMENT MARKING, THERMOPLASTIC,<br/>BICYCLE LANE SYMBOL AND ARROW SYMBOL</li> <li>39. SPLIT RAIL FENCE, WOOD, 2 RAILS HIGH<br/>SEE DETAIL SHEET CP501</li> <li>40. FENCE GATE, WOOD</li> </ul>                                                                                                                                                                                                                                                                                                                                                                                                                                                                                                                                                                          |                                                                                                                                                                                                                                                                        |
|                       | <ul> <li>SEE DETAIL SHEET CP501</li> <li>41. CHAIN LINK FABRIC, SEE DETAIL SHEET CP501</li> <li>42. CHAIN LINK FENCE, 8' TALL</li> <li>43. SALVAGE WOOD POST TO SLC PARKS</li> <li>44. TREE PRUNING</li> <li>45. CRUSHED STONE PAVING, INCLUDE GEOTEXTILE<br/>FABRIC, SEE DETAIL SHEET CP501</li> </ul>                                                                                                                                                                                                                                                                                                                                                                                                                                                                                                                                         | MARK DATE DESCRIPTION          PREPARER #:       SLC CORP         CONTRACT #:       N/A         PROJECT #:       106060         FILE #:       N/A         DRAWING FILE:       N/A                                                                                      |
| T LIGHT<br>R POLE     | ALTERNATE SCHEDULE<br>A1. PICNIC TABLE, SEE DETAIL SHEET CP503<br>A2. BIKE RACK, SEE DETAIL SHEET CP503<br>A3. DRINKING FOUNTAIN, COMPLETE<br>SEE DETAILS SHEETS CP503, LS102                                                                                                                                                                                                                                                                                                                                                                                                                                                                                                                                                                                                                                                                   | DRAWN BY: J. WILLIE<br>CHECKED BY: J. COYLE<br>COPYRIGHT:<br>N/A<br>SHEET TITLE:<br>BIKE PARK                                                                                                                                                                          |
| SN SN                 |                                                                                                                                                                                                                                                                                                                                                                                                                                                                                                                                                                                                                                                                                                                                                                                                                                                 | ENHANCEMENTS                                                                                                                                                                                                                                                           |
| WALK, & TRAIL         |                                                                                                                                                                                                                                                                                                                                                                                                                                                                                                                                                                                                                                                                                                                                                                                                                                                 | SHEET IDENTIFIER:                                                                                                                                                                                                                                                      |
| ARY WATER<br>/I DRAIN |                                                                                                                                                                                                                                                                                                                                                                                                                                                                                                                                                                                                                                                                                                                                                                                                                                                 | CP105                                                                                                                                                                                                                                                                  |
| ARY SEWER             |                                                                                                                                                                                                                                                                                                                                                                                                                                                                                                                                                                                                                                                                                                                                                                                                                                                 | BINDING 9<br>ORDER 9                                                                                                                                                                                                                                                   |