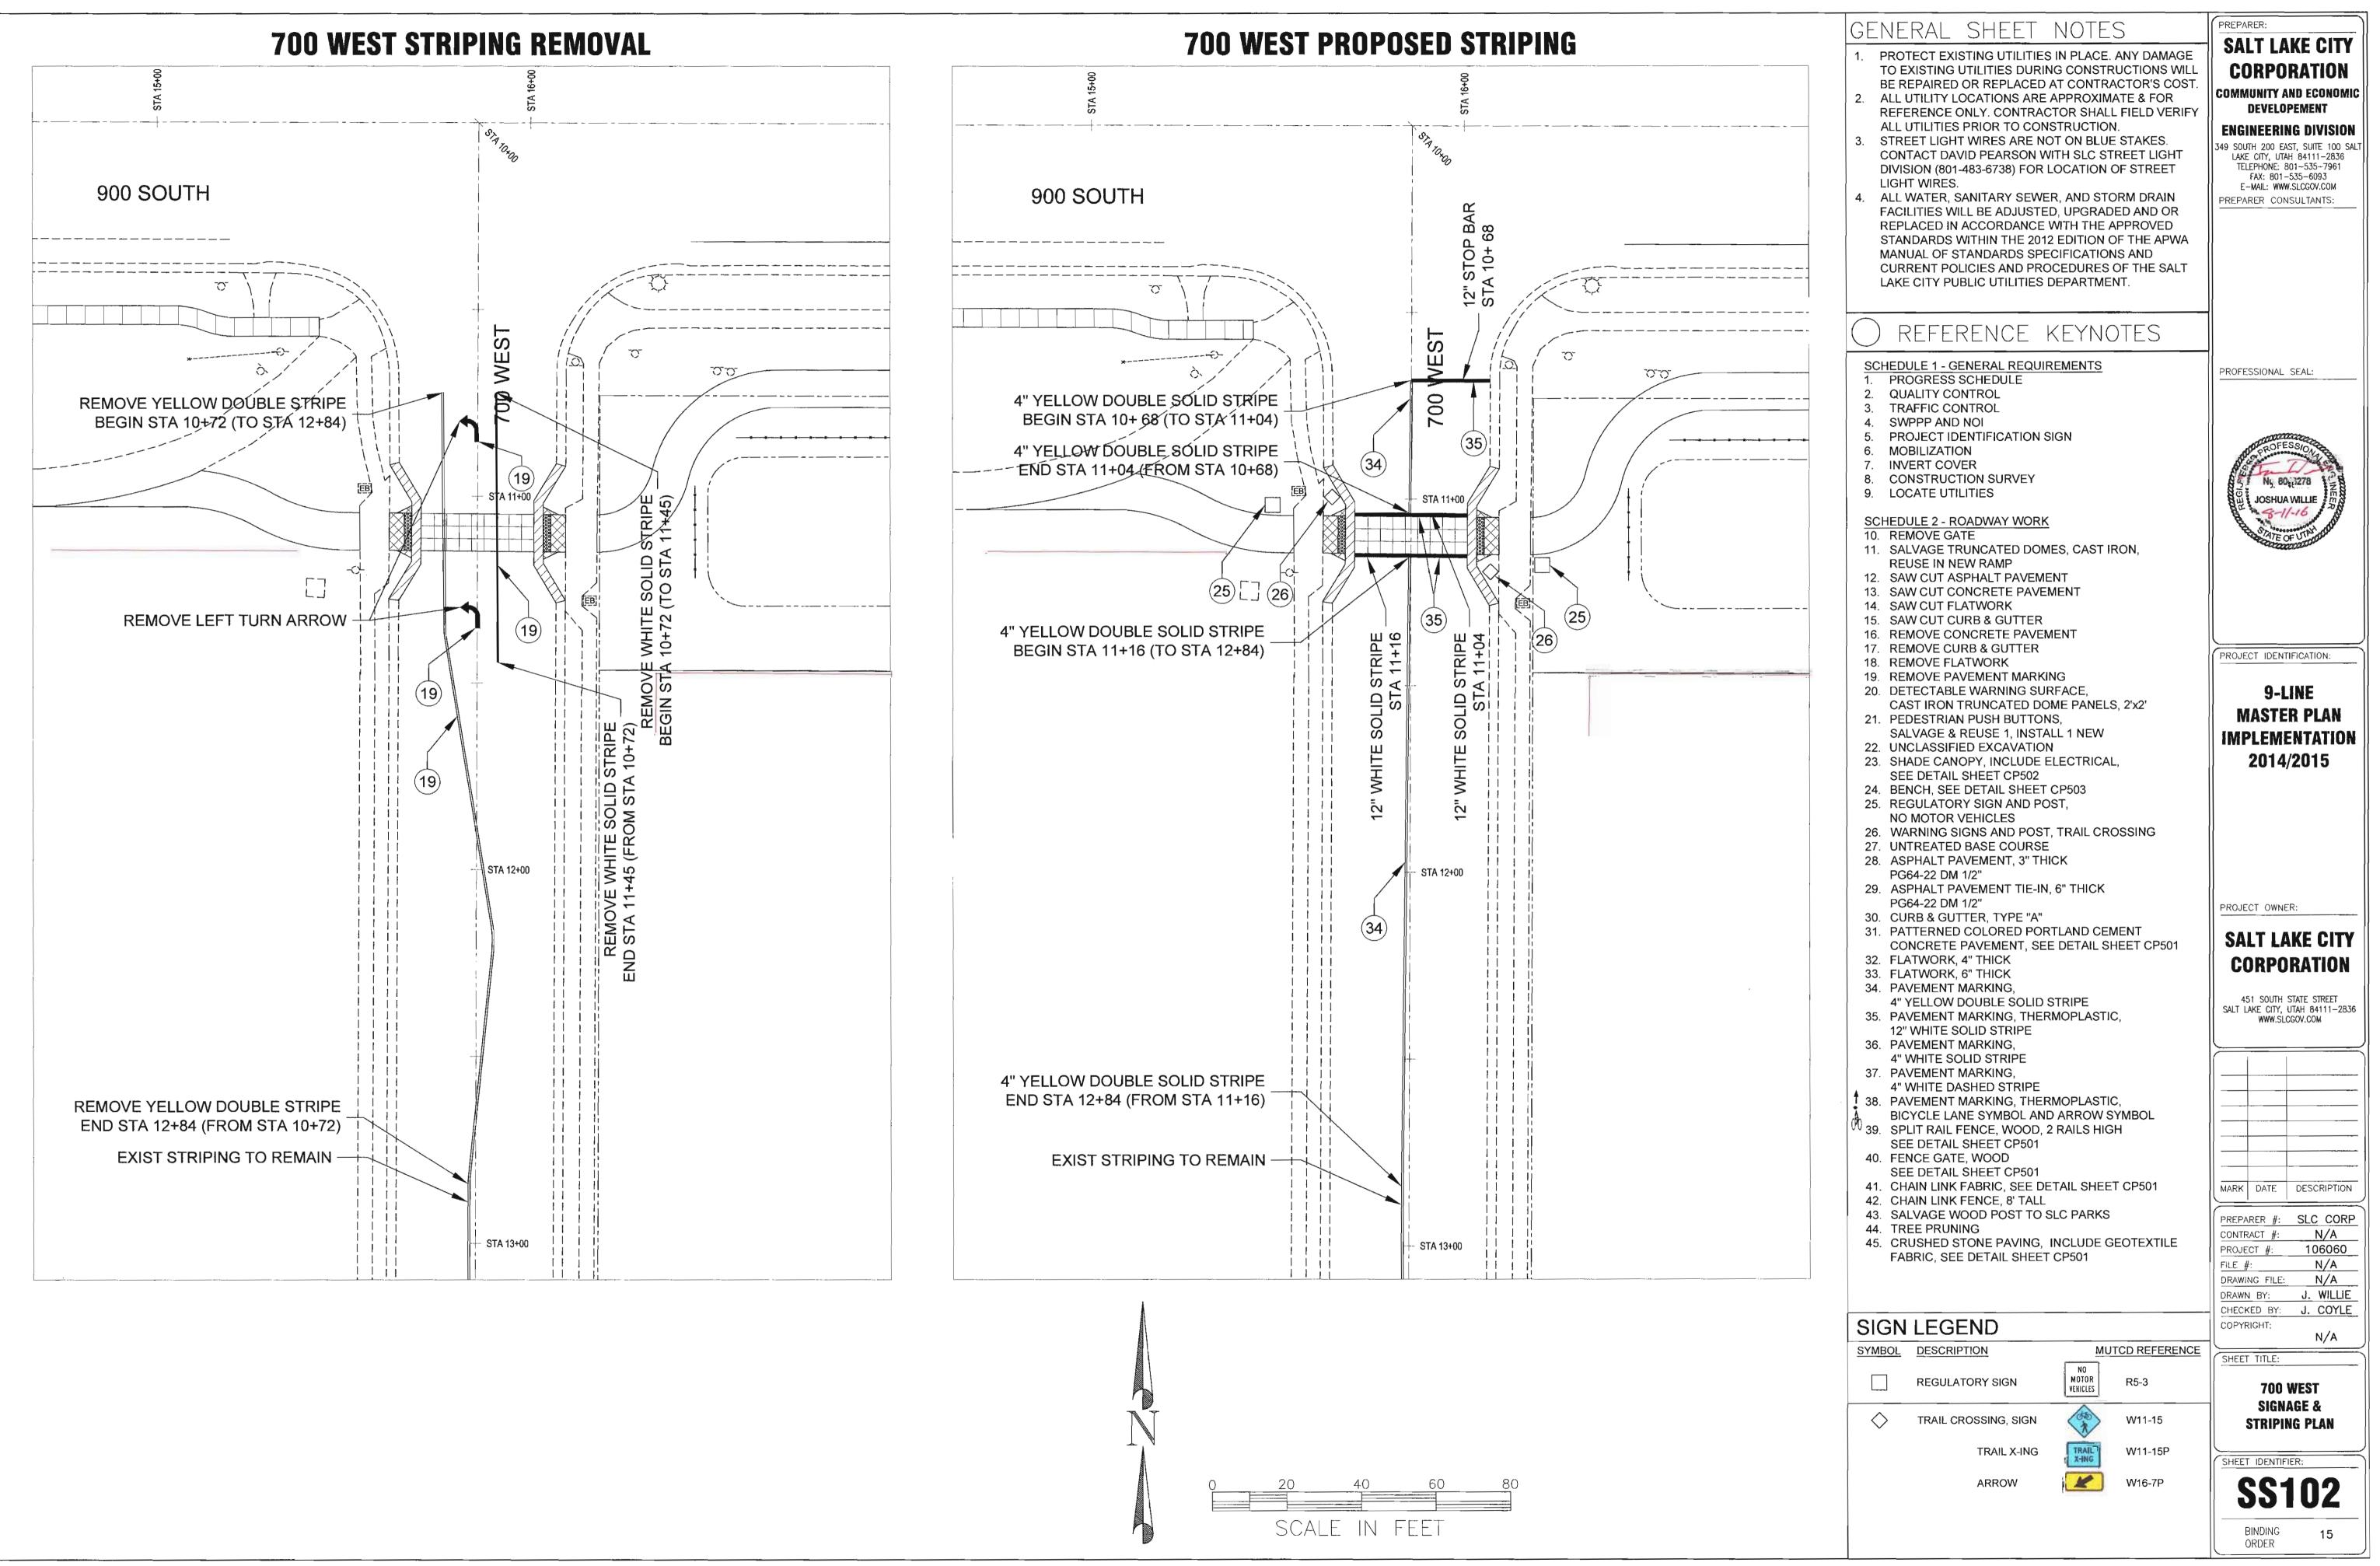

|                       | GENERAL SHEET NOTES                                                                                                                                                                                                                                                                                                                                                                                                                                                                                                                                                                                                                                                                                                                                                                                                                             | PREPARER:                                                                                                                                                                                                                                                              |
|-----------------------|-------------------------------------------------------------------------------------------------------------------------------------------------------------------------------------------------------------------------------------------------------------------------------------------------------------------------------------------------------------------------------------------------------------------------------------------------------------------------------------------------------------------------------------------------------------------------------------------------------------------------------------------------------------------------------------------------------------------------------------------------------------------------------------------------------------------------------------------------|------------------------------------------------------------------------------------------------------------------------------------------------------------------------------------------------------------------------------------------------------------------------|
|                       | <ol> <li>PROTECT EXISTING UTILITIES IN PLACE. ANY DAMAGE<br/>TO EXISTING UTILITIES DURING CONSTRUCTIONS WILL<br/>BE REPAIRED OR REPLACED AT CONTRACTOR'S COST.</li> <li>ALL UTILITY LOCATIONS ARE APPROXIMATE &amp; FOR<br/>REFERENCE ONLY. CONTRACTOR SHALL FIELD VERIFY<br/>ALL UTILITIES PRIOR TO CONSTRUCTION.</li> <li>STREET LIGHT WIRES ARE NOT ON BLUE STAKES.<br/>CONTACT DAVID PEARSON WITH SLC STREET LIGHT<br/>DIVISION (801-483-6738) FOR LOCATION OF STREET<br/>LIGHT WIRES.</li> <li>ALL WATER, SANITARY SEWER, AND STORM DRAIN<br/>FACILITIES WILL BE ADJUSTED, UPGRADED AND OR<br/>REPLACED IN ACCORDANCE WITH THE APPROVED<br/>STANDARDS WITHIN THE 2012 EDITION OF THE APWA<br/>MANUAL OF STANDARDS SPECIFICATIONS AND<br/>CURRENT POLICIES AND PROCEDURES OF THE SALT<br/>LAKE CITY PUBLIC UTILITIES DEPARTMENT.</li> </ol> | SALT LAKE CITY<br>CORPORATION<br>COMMUNITY AND ECONOMIC<br>DEVELOPEMENT<br>ENGINEERING DIVISION<br>349 SOUTH 200 EAST, SUITE 100 SALT<br>LAKE CITY, UTAH 84111-2836<br>TELEPHONE: 801-535-7961<br>FAX: 801-535-6093<br>E-MAIL: WWW.SLCGOV.COM<br>PREPARER CONSULTANTS: |
|                       | () REFERENCE KEYNOTES                                                                                                                                                                                                                                                                                                                                                                                                                                                                                                                                                                                                                                                                                                                                                                                                                           |                                                                                                                                                                                                                                                                        |
|                       | SCHEDULE 1 - GENERAL REQUIREMENTS                                                                                                                                                                                                                                                                                                                                                                                                                                                                                                                                                                                                                                                                                                                                                                                                               | PROFESSIONAL SEAL:                                                                                                                                                                                                                                                     |
|                       | <ol> <li>PROGRESS SCHEDULE</li> <li>QUALITY CONTROL</li> <li>TRAFFIC CONTROL</li> <li>SWPPP AND NOI</li> <li>PROJECT IDENTIFICATION SIGN</li> <li>MOBILIZATION</li> </ol>                                                                                                                                                                                                                                                                                                                                                                                                                                                                                                                                                                                                                                                                       | PROFESSION                                                                                                                                                                                                                                                             |
|                       | <ul> <li>7. INVERT COVER</li> <li>8. CONSTRUCTION SURVEY</li> <li>9. LOCATE UTILITIES</li> <li><u>SCHEDULE 2 - ROADWAY WORK</u></li> <li>10. REMOVE GATE</li> <li>11. SALVAGE TRUNCATED DOMES, CAST IRON,<br/>REUSE IN NEW RAMP</li> <li>12. SAW CUT ASPHALT PAVEMENT</li> <li>13. SAW CUT CONCRETE PAVEMENT</li> <li>14. SAW CUT FLATWORK</li> </ul>                                                                                                                                                                                                                                                                                                                                                                                                                                                                                           | No. 8046278<br>JOSHUA WILLIE<br>MIAGONALIS<br>VITE OF UTWING                                                                                                                                                                                                           |
|                       | <ul> <li>14. SAW COT FLATWORK</li> <li>15. SAW CUT CURB &amp; GUTTER</li> <li>16. REMOVE CONCRETE PAVEMENT</li> <li>17. REMOVE CURB &amp; GUTTER</li> <li>18. REMOVE FLATWORK</li> <li>19. REMOVE PAVEMENT MARKING</li> <li>20. DETECTABLE WARNING SURFACE,<br/>CAST IRON TRUNCATED DOME PANELS, 2'x2'</li> <li>21. PEDESTRIAN PUSH BUTTONS,<br/>SALVAGE &amp; REUSE 1, INSTALL 1 NEW</li> <li>22. UNCLASSIFIED EXCAVATION</li> <li>23. SHADE CANOPY, INCLUDE ELECTRICAL,</li> </ul>                                                                                                                                                                                                                                                                                                                                                            | PROJECT IDENTIFICATION:<br>9-LINE<br>MASTER PLAN<br>IMPLEMENTATION<br>2014/2015                                                                                                                                                                                        |
|                       | <ul> <li>SEE DETAIL SHEET CP502</li> <li>24. BENCH, SEE DETAIL SHEET CP503</li> <li>25. REGULATORY SIGN AND POST,<br/>NO MOTOR VEHICLES</li> <li>26. WARNING SIGNS AND POST, TRAIL CROSSING</li> <li>27. UNTREATED BASE COURSE</li> <li>28. ASPHALT PAVEMENT, 3" THICK<br/>PG64-22 DM 1/2"</li> <li>29. ASPHALT PAVEMENT TIE-IN, 6" THICK<br/>PG64-22 DM 1/2"</li> <li>30. CURB &amp; GUTTER, TYPE "A"</li> </ul>                                                                                                                                                                                                                                                                                                                                                                                                                               | PROJECT OWNER:                                                                                                                                                                                                                                                         |
|                       | <ol> <li>PATTERNED COLORED PORTLAND CEMENT<br/>CONCRETE PAVEMENT, SEE DETAIL SHEET CP501</li> <li>FLATWORK, 4" THICK</li> <li>FLATWORK, 6" THICK</li> <li>PAVEMENT MARKING,</li> </ol>                                                                                                                                                                                                                                                                                                                                                                                                                                                                                                                                                                                                                                                          | SALT LAKE CITY<br>CORPORATION                                                                                                                                                                                                                                          |
|                       | 4" YELLOW DOUBLE SOLID STRIPE<br>35. PAVEMENT MARKING, THERMOPLASTIC,<br>12" WHITE SOLID STRIPE<br>36. PAVEMENT MARKING,<br>4" WHITE SOLID STRIPE                                                                                                                                                                                                                                                                                                                                                                                                                                                                                                                                                                                                                                                                                               | 451 SOUTH STATE STREET<br>SALT LAKE CITY, UTAH 84111-2836<br>WWW.SLCGOV.COM                                                                                                                                                                                            |
|                       | <ul> <li>37. PAVEMENT MARKING,<br/>4" WHITE DASHED STRIPE</li> <li>38. PAVEMENT MARKING, THERMOPLASTIC,<br/>BICYCLE LANE SYMBOL AND ARROW SYMBOL</li> <li>39. SPLIT RAIL FENCE, WOOD, 2 RAILS HIGH<br/>SEE DETAIL SHEET CP501</li> <li>40. FENCE GATE, WOOD</li> </ul>                                                                                                                                                                                                                                                                                                                                                                                                                                                                                                                                                                          |                                                                                                                                                                                                                                                                        |
|                       | <ul> <li>SEE DETAIL SHEET CP501</li> <li>41. CHAIN LINK FABRIC, SEE DETAIL SHEET CP501</li> <li>42. CHAIN LINK FENCE, 8' TALL</li> <li>43. SALVAGE WOOD POST TO SLC PARKS</li> <li>44. TREE PRUNING</li> <li>45. CRUSHED STONE PAVING, INCLUDE GEOTEXTILE<br/>FABRIC, SEE DETAIL SHEET CP501</li> </ul>                                                                                                                                                                                                                                                                                                                                                                                                                                                                                                                                         | MARK DATE DESCRIPTION          PREPARER #:       SLC CORP         CONTRACT #:       N/A         PROJECT #:       106060         FILE #:       N/A         DRAWING FILE:       N/A                                                                                      |
| T LIGHT<br>R POLE     | ALTERNATE SCHEDULE<br>A1. PICNIC TABLE, SEE DETAIL SHEET CP503<br>A2. BIKE RACK, SEE DETAIL SHEET CP503<br>A3. DRINKING FOUNTAIN, COMPLETE<br>SEE DETAILS SHEETS CP503, LS102                                                                                                                                                                                                                                                                                                                                                                                                                                                                                                                                                                                                                                                                   | DRAWN BY: J. WILLIE<br>CHECKED BY: J. COYLE<br>COPYRIGHT:<br>N/A<br>SHEET TITLE:<br>BIKE PARK                                                                                                                                                                          |
| SN SN                 |                                                                                                                                                                                                                                                                                                                                                                                                                                                                                                                                                                                                                                                                                                                                                                                                                                                 | ENHANCEMENTS                                                                                                                                                                                                                                                           |
| WALK, & TRAIL         |                                                                                                                                                                                                                                                                                                                                                                                                                                                                                                                                                                                                                                                                                                                                                                                                                                                 | SHEET IDENTIFIER:                                                                                                                                                                                                                                                      |
| ARY WATER<br>/I DRAIN |                                                                                                                                                                                                                                                                                                                                                                                                                                                                                                                                                                                                                                                                                                                                                                                                                                                 | CP105                                                                                                                                                                                                                                                                  |
| ARY SEWER             |                                                                                                                                                                                                                                                                                                                                                                                                                                                                                                                                                                                                                                                                                                                                                                                                                                                 | BINDING 9<br>ORDER 9                                                                                                                                                                                                                                                   |