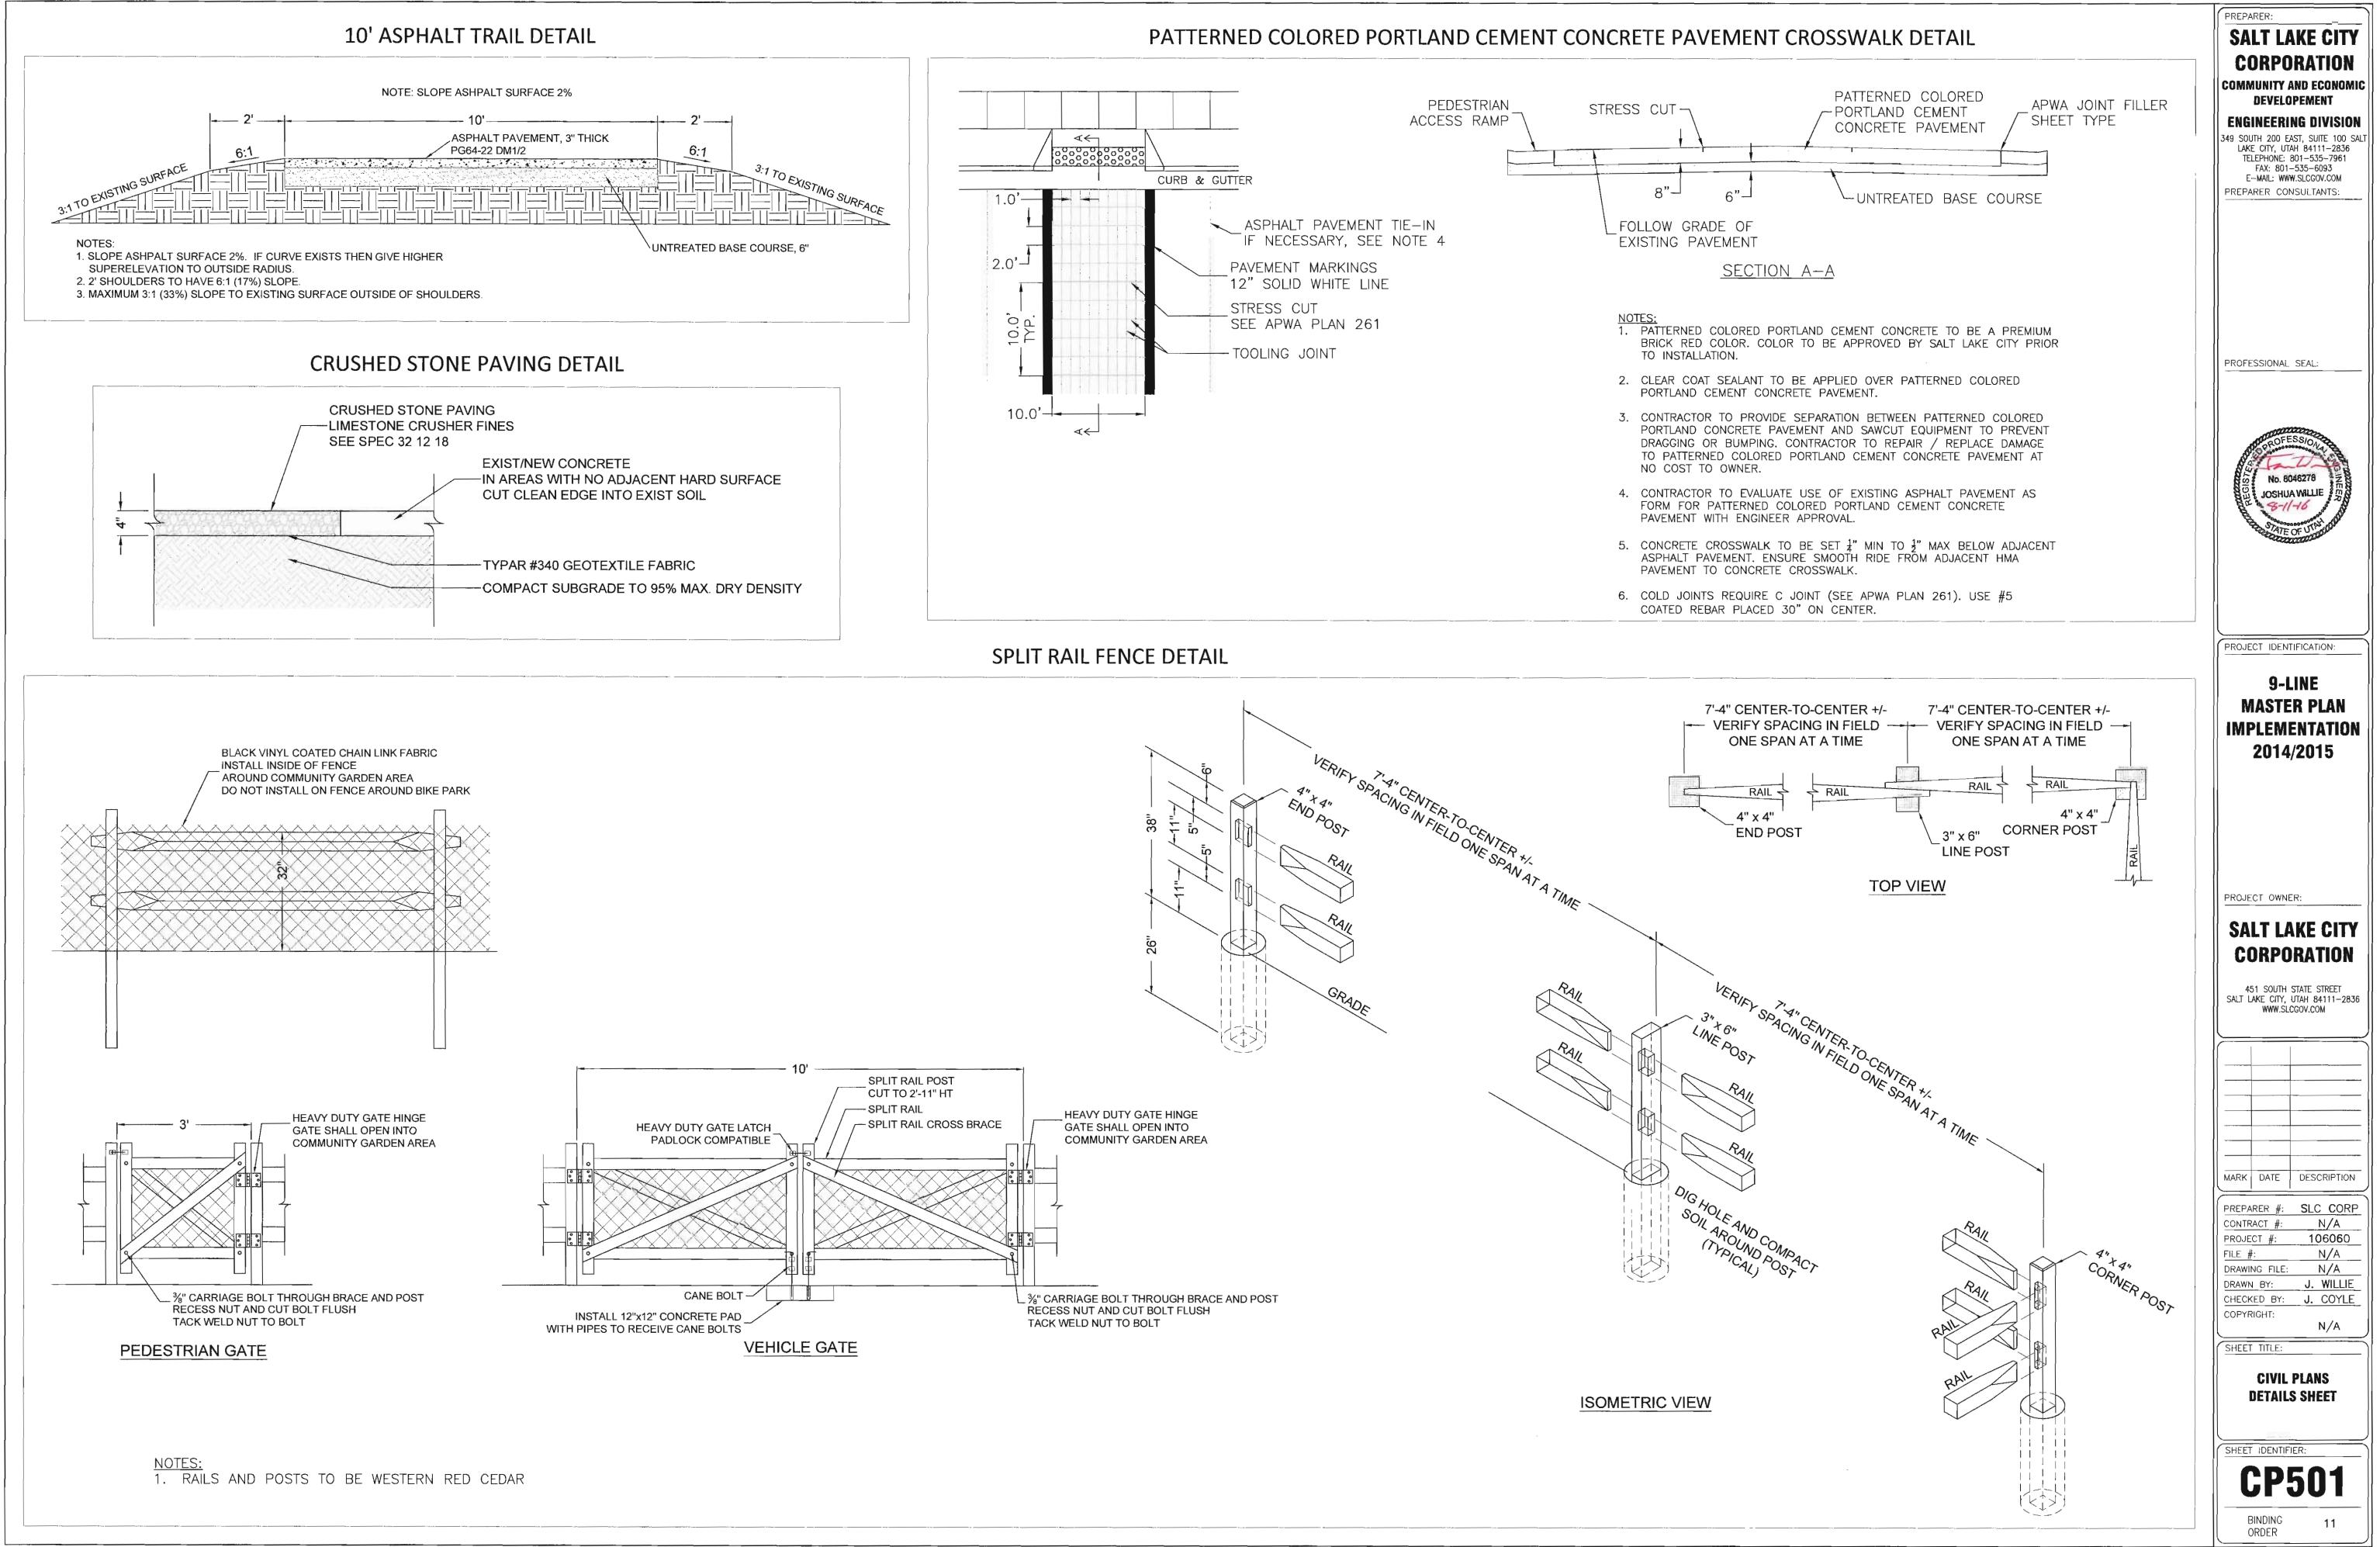

|                       | GENERAL SHEET NOTES                                                                                                                                                                                                                                                                                                                                                                                                                                                                                                                                                                                                                                                                                                                                                                                                                             | PREPARER:                                                                                                                                                                                                                                                              |
|-----------------------|-------------------------------------------------------------------------------------------------------------------------------------------------------------------------------------------------------------------------------------------------------------------------------------------------------------------------------------------------------------------------------------------------------------------------------------------------------------------------------------------------------------------------------------------------------------------------------------------------------------------------------------------------------------------------------------------------------------------------------------------------------------------------------------------------------------------------------------------------|------------------------------------------------------------------------------------------------------------------------------------------------------------------------------------------------------------------------------------------------------------------------|
|                       | <ol> <li>PROTECT EXISTING UTILITIES IN PLACE. ANY DAMAGE<br/>TO EXISTING UTILITIES DURING CONSTRUCTIONS WILL<br/>BE REPAIRED OR REPLACED AT CONTRACTOR'S COST.</li> <li>ALL UTILITY LOCATIONS ARE APPROXIMATE &amp; FOR<br/>REFERENCE ONLY. CONTRACTOR SHALL FIELD VERIFY<br/>ALL UTILITIES PRIOR TO CONSTRUCTION.</li> <li>STREET LIGHT WIRES ARE NOT ON BLUE STAKES.<br/>CONTACT DAVID PEARSON WITH SLC STREET LIGHT<br/>DIVISION (801-483-6738) FOR LOCATION OF STREET<br/>LIGHT WIRES.</li> <li>ALL WATER, SANITARY SEWER, AND STORM DRAIN<br/>FACILITIES WILL BE ADJUSTED, UPGRADED AND OR<br/>REPLACED IN ACCORDANCE WITH THE APPROVED<br/>STANDARDS WITHIN THE 2012 EDITION OF THE APWA<br/>MANUAL OF STANDARDS SPECIFICATIONS AND<br/>CURRENT POLICIES AND PROCEDURES OF THE SALT<br/>LAKE CITY PUBLIC UTILITIES DEPARTMENT.</li> </ol> | SALT LAKE CITY<br>CORPORATION<br>COMMUNITY AND ECONOMIC<br>DEVELOPEMENT<br>ENGINEERING DIVISION<br>349 SOUTH 200 EAST, SUITE 100 SALT<br>LAKE CITY, UTAH 84111-2836<br>TELEPHONE: 801-535-7961<br>FAX: 801-535-6093<br>E-MAIL: WWW.SLCGOV.COM<br>PREPARER CONSULTANTS: |
|                       | () REFERENCE KEYNOTES                                                                                                                                                                                                                                                                                                                                                                                                                                                                                                                                                                                                                                                                                                                                                                                                                           |                                                                                                                                                                                                                                                                        |
|                       | SCHEDULE 1 - GENERAL REQUIREMENTS                                                                                                                                                                                                                                                                                                                                                                                                                                                                                                                                                                                                                                                                                                                                                                                                               | PROFESSIONAL SEAL:                                                                                                                                                                                                                                                     |
|                       | <ol> <li>PROGRESS SCHEDULE</li> <li>QUALITY CONTROL</li> <li>TRAFFIC CONTROL</li> <li>SWPPP AND NOI</li> <li>PROJECT IDENTIFICATION SIGN</li> <li>MOBILIZATION</li> </ol>                                                                                                                                                                                                                                                                                                                                                                                                                                                                                                                                                                                                                                                                       | PROFESSION                                                                                                                                                                                                                                                             |
|                       | <ul> <li>7. INVERT COVER</li> <li>8. CONSTRUCTION SURVEY</li> <li>9. LOCATE UTILITIES</li> <li><u>SCHEDULE 2 - ROADWAY WORK</u></li> <li>10. REMOVE GATE</li> <li>11. SALVAGE TRUNCATED DOMES, CAST IRON,<br/>REUSE IN NEW RAMP</li> <li>12. SAW CUT ASPHALT PAVEMENT</li> <li>13. SAW CUT CONCRETE PAVEMENT</li> <li>14. SAW CUT FLATWORK</li> </ul>                                                                                                                                                                                                                                                                                                                                                                                                                                                                                           | No. 8046278<br>JOSHUA WILLIE<br>MIAGONALIS<br>VITE OF UTWING                                                                                                                                                                                                           |
|                       | <ul> <li>14. SAW COT FLATWORK</li> <li>15. SAW CUT CURB &amp; GUTTER</li> <li>16. REMOVE CONCRETE PAVEMENT</li> <li>17. REMOVE CURB &amp; GUTTER</li> <li>18. REMOVE FLATWORK</li> <li>19. REMOVE PAVEMENT MARKING</li> <li>20. DETECTABLE WARNING SURFACE,<br/>CAST IRON TRUNCATED DOME PANELS, 2'x2'</li> <li>21. PEDESTRIAN PUSH BUTTONS,<br/>SALVAGE &amp; REUSE 1, INSTALL 1 NEW</li> <li>22. UNCLASSIFIED EXCAVATION</li> <li>23. SHADE CANOPY, INCLUDE ELECTRICAL,</li> </ul>                                                                                                                                                                                                                                                                                                                                                            | PROJECT IDENTIFICATION:<br>9-LINE<br>MASTER PLAN<br>IMPLEMENTATION<br>2014/2015                                                                                                                                                                                        |
|                       | <ul> <li>SEE DETAIL SHEET CP502</li> <li>24. BENCH, SEE DETAIL SHEET CP503</li> <li>25. REGULATORY SIGN AND POST,<br/>NO MOTOR VEHICLES</li> <li>26. WARNING SIGNS AND POST, TRAIL CROSSING</li> <li>27. UNTREATED BASE COURSE</li> <li>28. ASPHALT PAVEMENT, 3" THICK<br/>PG64-22 DM 1/2"</li> <li>29. ASPHALT PAVEMENT TIE-IN, 6" THICK<br/>PG64-22 DM 1/2"</li> <li>30. CURB &amp; GUTTER, TYPE "A"</li> </ul>                                                                                                                                                                                                                                                                                                                                                                                                                               | PROJECT OWNER:                                                                                                                                                                                                                                                         |
|                       | <ol> <li>PATTERNED COLORED PORTLAND CEMENT<br/>CONCRETE PAVEMENT, SEE DETAIL SHEET CP501</li> <li>FLATWORK, 4" THICK</li> <li>FLATWORK, 6" THICK</li> <li>PAVEMENT MARKING,</li> </ol>                                                                                                                                                                                                                                                                                                                                                                                                                                                                                                                                                                                                                                                          | SALT LAKE CITY<br>CORPORATION                                                                                                                                                                                                                                          |
|                       | 4" YELLOW DOUBLE SOLID STRIPE<br>35. PAVEMENT MARKING, THERMOPLASTIC,<br>12" WHITE SOLID STRIPE<br>36. PAVEMENT MARKING,<br>4" WHITE SOLID STRIPE                                                                                                                                                                                                                                                                                                                                                                                                                                                                                                                                                                                                                                                                                               | 451 SOUTH STATE STREET<br>SALT LAKE CITY, UTAH 84111-2836<br>WWW.SLCGOV.COM                                                                                                                                                                                            |
|                       | <ul> <li>37. PAVEMENT MARKING,<br/>4" WHITE DASHED STRIPE</li> <li>38. PAVEMENT MARKING, THERMOPLASTIC,<br/>BICYCLE LANE SYMBOL AND ARROW SYMBOL</li> <li>39. SPLIT RAIL FENCE, WOOD, 2 RAILS HIGH<br/>SEE DETAIL SHEET CP501</li> <li>40. FENCE GATE, WOOD</li> </ul>                                                                                                                                                                                                                                                                                                                                                                                                                                                                                                                                                                          |                                                                                                                                                                                                                                                                        |
|                       | <ul> <li>SEE DETAIL SHEET CP501</li> <li>41. CHAIN LINK FABRIC, SEE DETAIL SHEET CP501</li> <li>42. CHAIN LINK FENCE, 8' TALL</li> <li>43. SALVAGE WOOD POST TO SLC PARKS</li> <li>44. TREE PRUNING</li> <li>45. CRUSHED STONE PAVING, INCLUDE GEOTEXTILE<br/>FABRIC, SEE DETAIL SHEET CP501</li> </ul>                                                                                                                                                                                                                                                                                                                                                                                                                                                                                                                                         | MARK DATE DESCRIPTION          PREPARER #:       SLC CORP         CONTRACT #:       N/A         PROJECT #:       106060         FILE #:       N/A         DRAWING FILE:       N/A                                                                                      |
| T LIGHT<br>R POLE     | ALTERNATE SCHEDULE<br>A1. PICNIC TABLE, SEE DETAIL SHEET CP503<br>A2. BIKE RACK, SEE DETAIL SHEET CP503<br>A3. DRINKING FOUNTAIN, COMPLETE<br>SEE DETAILS SHEETS CP503, LS102                                                                                                                                                                                                                                                                                                                                                                                                                                                                                                                                                                                                                                                                   | DRAWN BY: J. WILLIE<br>CHECKED BY: J. COYLE<br>COPYRIGHT:<br>N/A<br>SHEET TITLE:<br>BIKE PARK                                                                                                                                                                          |
| SN SN                 |                                                                                                                                                                                                                                                                                                                                                                                                                                                                                                                                                                                                                                                                                                                                                                                                                                                 | ENHANCEMENTS                                                                                                                                                                                                                                                           |
| WALK, & TRAIL         |                                                                                                                                                                                                                                                                                                                                                                                                                                                                                                                                                                                                                                                                                                                                                                                                                                                 | SHEET IDENTIFIER:                                                                                                                                                                                                                                                      |
| ARY WATER<br>/I DRAIN |                                                                                                                                                                                                                                                                                                                                                                                                                                                                                                                                                                                                                                                                                                                                                                                                                                                 | CP105                                                                                                                                                                                                                                                                  |
| ARY SEWER             |                                                                                                                                                                                                                                                                                                                                                                                                                                                                                                                                                                                                                                                                                                                                                                                                                                                 | BINDING 9<br>ORDER 9                                                                                                                                                                                                                                                   |