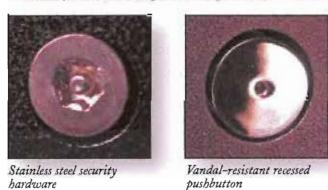

## Plumbing

Fresh water-brass, 1/4 inch NPT coupling (female). Waste water-white, 1 1/2 inch PVC drain extends flush to base.

Access panels are provided for all plumbing connections. Panels are fastened with stainless steeel security hardware.