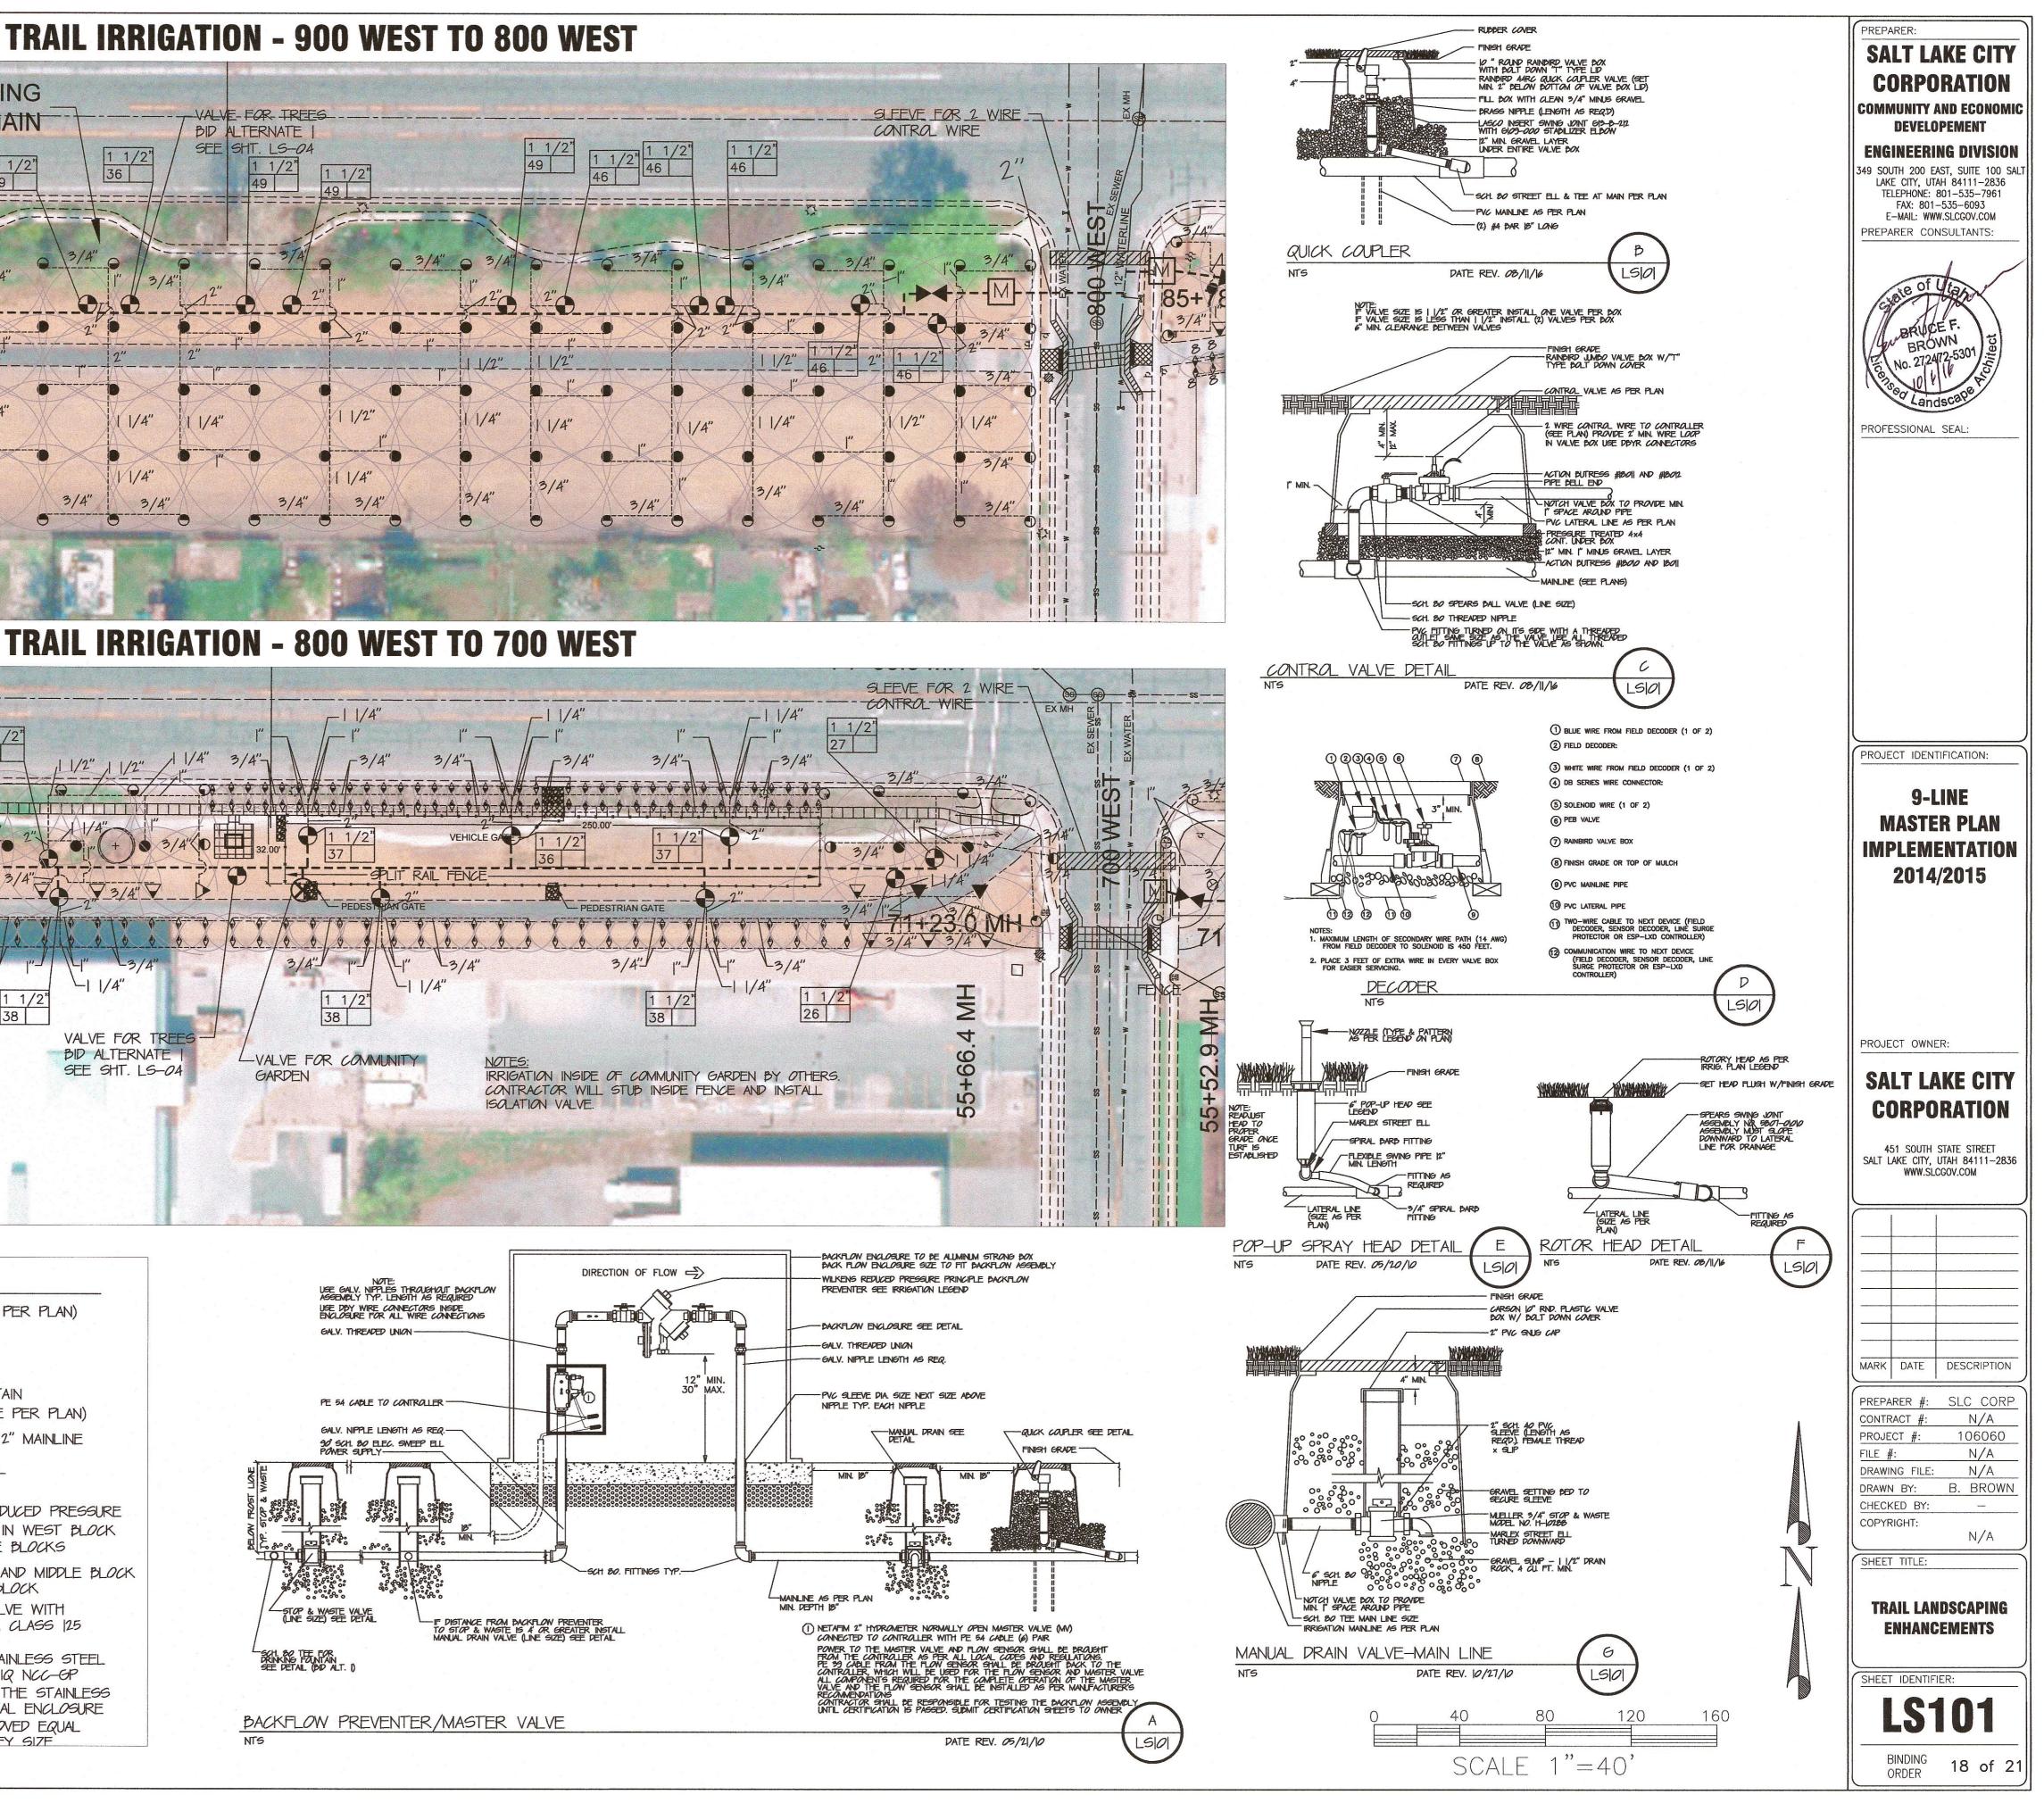

## IRRIGATION LEGEND RAINBIRD PEB AUTOMATIC VALVE (SIZE PER PLAN) O RAINBIRD ROTOR 5006-55-3.0LA VALVE KEY O RAINBIRD ROTOR 5006-55-1.5LA 2" ------ VALVE SIZE ▼ RAINBIRD ROTOR 5006-55-MPR-30-H 65- GALLONS PER MINUTE ------ HDPE WATERLINE FOR DRINKING FOUNTAIN **V**RAINBIRD ROTOR 5006-55-MPR-30-F ----- SCHEDULE 40 PVC LATERAL LINE (SIZE PER PLAN) • RAINBIRD ROTOR 5006-SS-MPR-35-Q ---- SCH 40 PVC WITH SCH. 80 FITTINGS 2" MAINLINE ⊖ RAINBIRD ROTOR 5006-SS-MPR-35-H SCHEDULE 40 PVC SLEEVE 2X LATERAL RAINBIRD ROTOR 5006-55-MPR-35-F OR MAINLINE SIZE I" & 1 1/4" WILKINS 375B N SHAPE REDUCED PRESSURE RAINBIRD SPRAY HEAD 1806-15Q RAINBIRD SPRAY HEAD 806-15H BACKFLOW PREVENTERS I" INSTALLED IN WEST BLOCK 1 1/4" INSTALLED IN WEST AND MIDDLE BLOCKS 10 RAINBIRD SPRAY HEAD 1806-10H 1 1/2" WATER METER FOR THE WEST AND MIDDLE BLOCK 8 & RAINBIRD SPRAY HEAD 1806-8H 3/4"" WATER METER FOR THE EAST BLOCK (R) RAINBIRD ROOT WATERING SYSTEM ISOLATION VALVE, KENNEDY WEDGE VALVE WITH $\otimes$ RWS-M-B-40 (SHEET LS/04) NON RISING STEM AND 2" WEDGE NUT, CLASS 125 LINE SIZE @ RAINBIRD |" QUICK-COUPLER VALVES ESP-LXD (2 WIRE) CONTROLLER IN STAINLESS STEEL MODEL 44RC WITH RUBBER COVER CABINET. THE IQ CARTRIDGE WILL BE IQ NCC-GP GPRS/CELLULAR (WITHOUT SIM CARD). THE STAINLESS STEEL ENGLOSURE WILL BE A PEDESTAL ENGLOSURE AS MANUF. BY STRONG BOX OR APPROVED EQUAL MODEL SBIBSS CONTRACTOR TO VERIEY SIZE