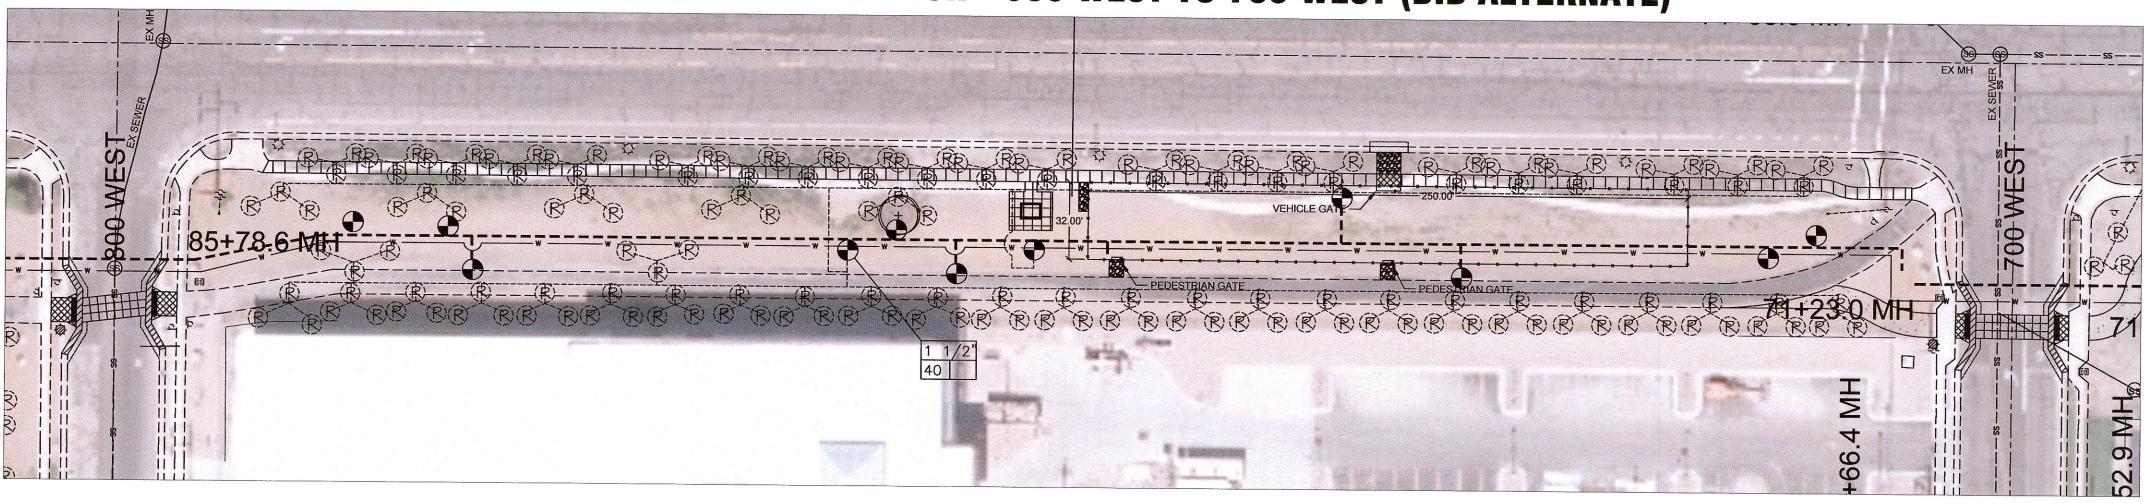

## **TRAIL PLANTING - 900 WEST TO 800 WEST**

TRAIL PLANTING - 800 WEST TO 700 WEST

| PLANT SCH | HEDULE                   |                    |               |                   |
|-----------|--------------------------|--------------------|---------------|-------------------|
| SYMBOL    | BOTANICAL NAME           | COMMON NAME        | SIZE          | NOTES             |
| Q         | Acer negundo 'Sensation' | SENSATION BOXELDER | 2" CALIPER    | FULL HEAD         |
| ۲         | Pinus ponderosa          | PONDEROSA PINE     | 7 <b>-</b> 8' | FULL UNIFORM HEAD |
|           | Ulmus x. Frontier'       | FRANTIER ELM       | 2" CALIPER    | FULL HEAD         |

## TRAIL TREE IRRIGATION - 800 WEST TO 700 WEST (BID ALTERNATE)

| IRRIGATION LEGEND                                                                                                                                                                                                                                                                                                      |          |
|------------------------------------------------------------------------------------------------------------------------------------------------------------------------------------------------------------------------------------------------------------------------------------------------------------------------|----------|
| <sup>3</sup><br>$\Theta$ RAINBIRD ROTOR 5006-55-3.0LA<br>$\Theta$ RAINBIRD ROTOR 5006-55-1.5LA<br>$\nabla$ RAINBIRD ROTOR 5006-55-MPR-30-H<br>$\nabla$ RAINBIRD ROTOR 5006-55-MPR-30-F<br>$\Theta$ RAINBIRD ROTOR 5006-55-MPR-35-Q<br>$\Theta$ RAINBIRD ROTOR 5006-55-MPR-35-H                                         | 2"<br>65 |
| <ul> <li>RAINBIRD ROTOR 5006-SS-MIPR-35-F</li> <li>RAINBIRD SPRAY HEAD 1806-15H</li> <li>RAINBIRD SPRAY HEAD 1806-10H</li> <li>RAINBIRD SPRAY HEAD 1806-8H</li> <li>RAINBIRD ROOT WATERING SYSTEM<br/>RWS-M-B-1401 (SHEET LS104)</li> <li>RAINBIRD 1" QUICK-COUPLER VALVES<br/>MODEL 44RC WITH RUBBER COVER</li> </ul> |          |
|                                                                                                                                                                                                                                                                                                                        |          |