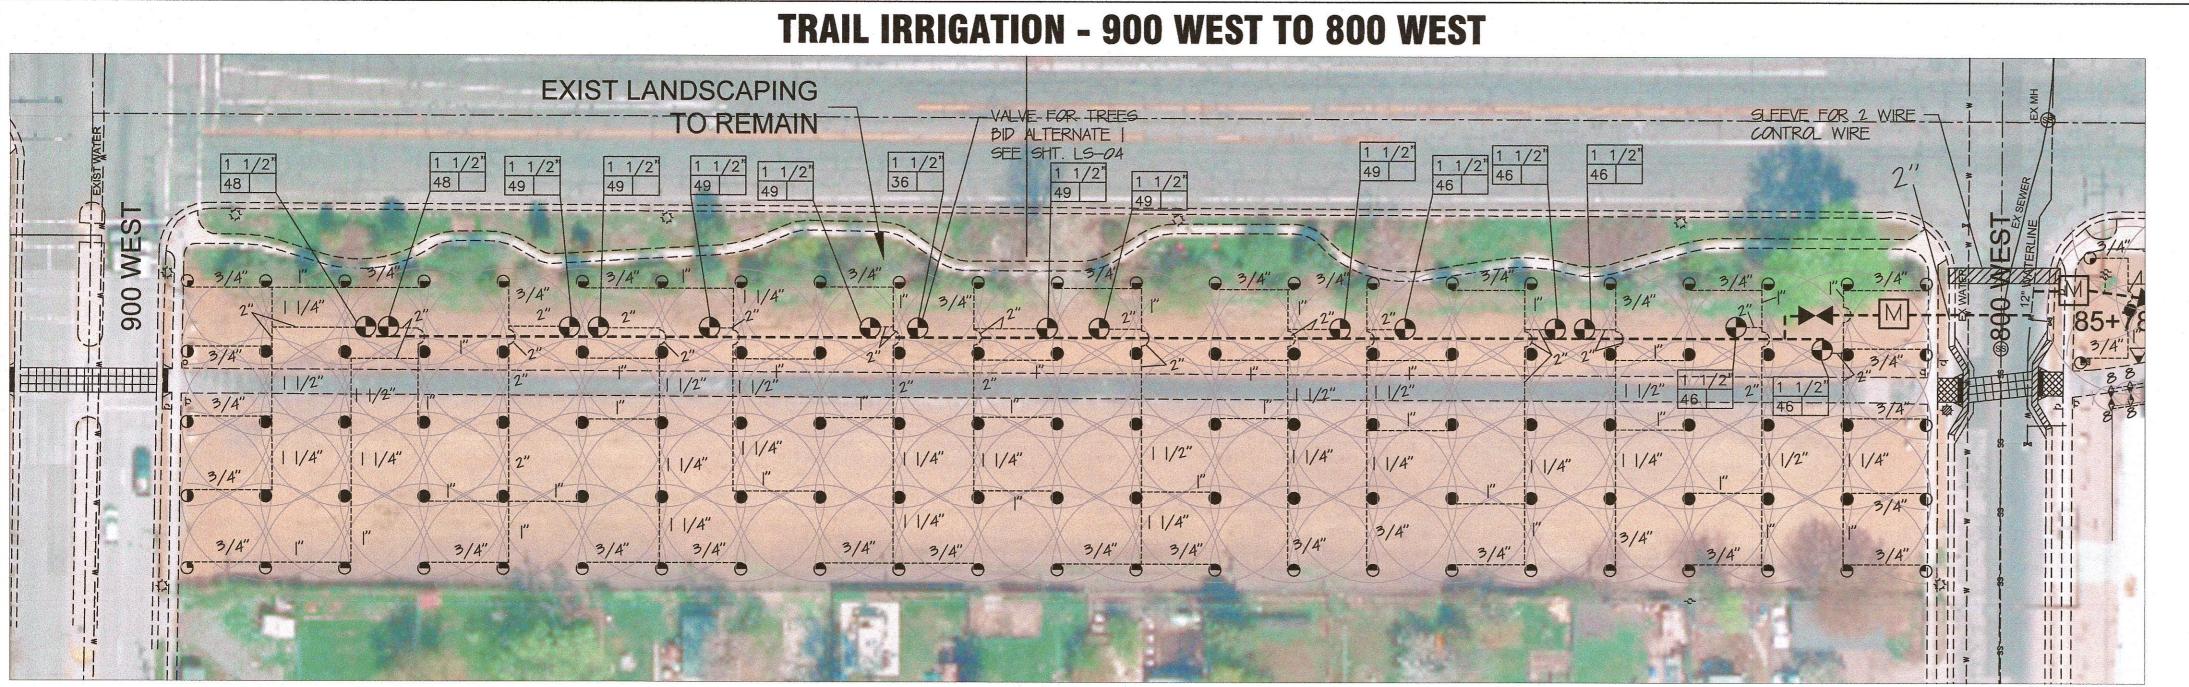

## IRRIGATION LEGEND RAINBIRD PEB AUTOMATIC VALVE (SIZE PER PLAN) O RAINBIRD ROTOR 5006-55-3.0LA VALVE KEY O RAINBIRD ROTOR 5006-55-1.5LA 2" ------ VALVE SIZE ▼ RAINBIRD ROTOR 5006-55-MPR-30-H 65- GALLONS PER MINUTE ------ HDPE WATERLINE FOR DRINKING FOUNTAIN **V**RAINBIRD ROTOR 5006-55-MPR-30-F ----- SCHEDULE 40 PVC LATERAL LINE (SIZE PER PLAN) • RAINBIRD ROTOR 5006-SS-MPR-35-Q ---- SCH 40 PVC WITH SCH. 80 FITTINGS 2" MAINLINE ⊖ RAINBIRD ROTOR 5006-SS-MPR-35-H SCHEDULE 40 PVC SLEEVE 2X LATERAL RAINBIRD ROTOR 5006-55-MPR-35-F OR MAINLINE SIZE I" & 1 1/4" WILKINS 375B N SHAPE REDUCED PRESSURE RAINBIRD SPRAY HEAD 1806-15Q RAINBIRD SPRAY HEAD 806-15H BACKFLOW PREVENTERS I" INSTALLED IN WEST BLOCK 1 1/4" INSTALLED IN WEST AND MIDDLE BLOCKS 10 RAINBIRD SPRAY HEAD 1806-10H 1 1/2" WATER METER FOR THE WEST AND MIDDLE BLOCK 8 & RAINBIRD SPRAY HEAD 1806-8H 3/4"" WATER METER FOR THE EAST BLOCK (R) RAINBIRD ROOT WATERING SYSTEM ISOLATION VALVE, KENNEDY WEDGE VALVE WITH $\otimes$ RWS-M-B-40 (SHEET LS/04) NON RISING STEM AND 2" WEDGE NUT, CLASS 125 LINE SIZE @ RAINBIRD |" QUICK-COUPLER VALVES ESP-LXD (2 WIRE) CONTROLLER IN STAINLESS STEEL MODEL 44RC WITH RUBBER COVER CABINET. THE IQ CARTRIDGE WILL BE IQ NCC-GP GPRS/CELLULAR (WITHOUT SIM CARD). THE STAINLESS STEEL ENGLOSURE WILL BE A PEDESTAL ENGLOSURE AS MANUF. BY STRONG BOX OR APPROVED EQUAL MODEL SBIBSS CONTRACTOR TO VERIEY SIZE