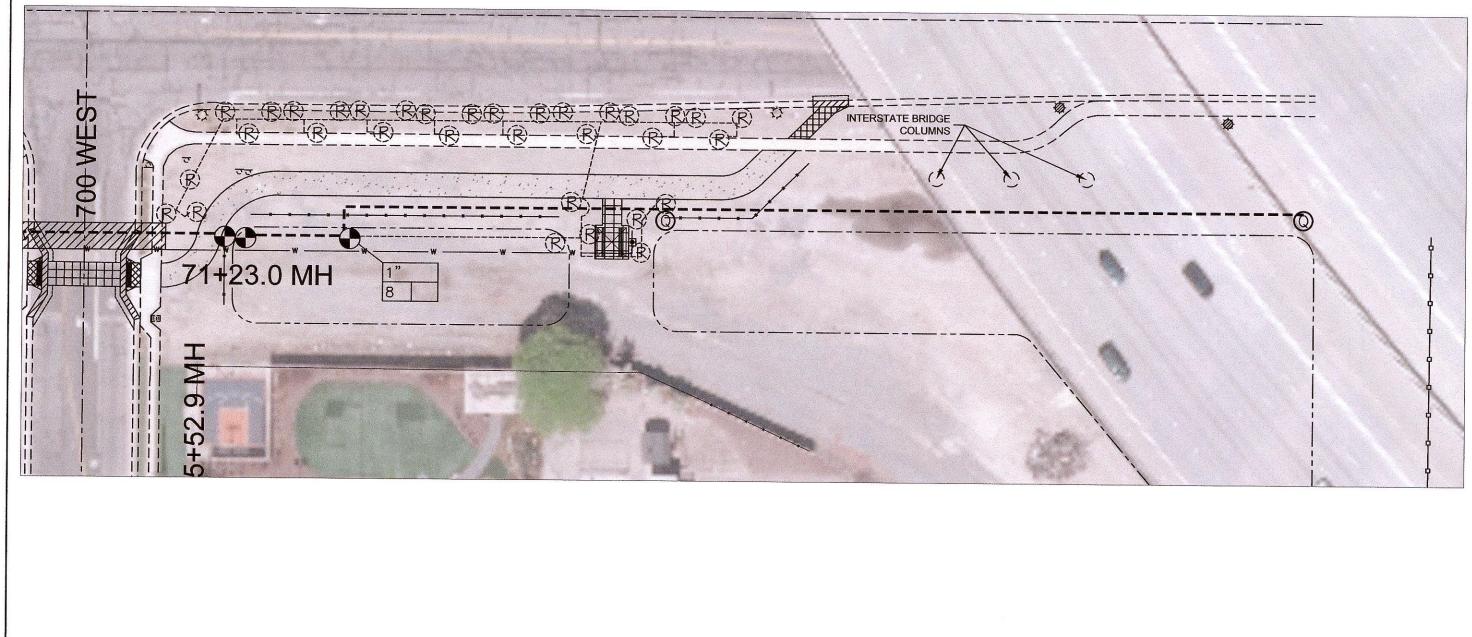

| FULL UNIFORM | HEAD                    |

## **TRAIL PLANTING - 900 WEST TO 800 WEST**



TRAIL PLANTING - 800 WEST TO 700 WEST



| PLANT SCH | HEDULE                   |                    |               |                   |
|-----------|--------------------------|--------------------|---------------|-------------------|
| SYMBOL    | BOTANICAL NAME           | COMMON NAME        | SIZE          | NOTES             |
| Q         | Acer negundo 'Sensation' | SENSATION BOXELDER | 2" CALIPER    | FULL HEAD         |
| ۲         | Pinus ponderosa          | PONDEROSA PINE     | 7 <b>-</b> 8' | FULL UNIFORM HEAD |
|           | Ulmus x. Frontier'       | FRANTIER ELM       | 2" CALIPER    | FULL HEAD         |



SCALE 1"=80'





TRAIL TREE IRRIGATION - 700 WEST TO I-15 (BID ALTERNATE)



## TRAIL TREE IRRIGATION - 800 WEST TO 700 WEST (BID ALTERNATE)

| IRRIGATION LEGEND                                                                                                                                                                                                                                                                                                      |          |
|------------------------------------------------------------------------------------------------------------------------------------------------------------------------------------------------------------------------------------------------------------------------------------------------------------------------|----------|
| <sup>3</sup><br>$\Theta$ RAINBIRD ROTOR 5006-55-3.0LA<br>$\Theta$ RAINBIRD ROTO