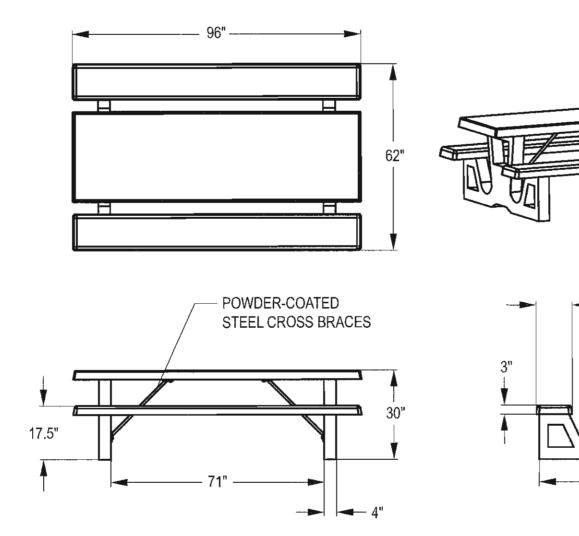

h.

## Plumbing

Fresh water-brass, 1/4 inch NPT coupling (female). Waste water-white, 1 1/2 inch PVC drain extends flush to base.

Access panels are provided for all plumbing connections. Panels are fastened with stainless steeel security hardware.

## Mounting

Two large mounting flanges are provided in the base of the unit. The drinking fountain can be fastened to ground-mounted studs (user-provided).

## Dimensions

Weight - 48 lbs. Height - 38 inches Diameter - 12.5 inches Width-overall - 33 inches

041220-1 © Truck Trim All rights reserved

## NOTE:

PROVIDE AND INSTALL DRINKING FOUNTAIN OR ENGINEER'S APPROVED EQUAL





North Aurora, IL 60542 Phone: (800) 323-5664 Fax: (630) 897-0573 sales@belson.com

111 North River Road

**Dimension Sheet** 

## CONCRETE PICNIC TABLE | 8' LENGTH





NOTE:

## DRINKING FOUNTAIN Millennium Series





hardware





welded bubbler guard



Simple mounting and lumbing connection

## **BICYCLE RACK DETAIL**



PICINIC TABLE DETAIL



PROVIDE AND INSTALL PICNIC TABLE OR ENGINEER'S APPROVED EQUAL



## Concrete foundations:

Required: Install racks with an air gap using mounting hardware as illustrated.

For earthen or landscaped surfaces rack must be installed on either: • 4" thick concrete pad (Detail A.) Length and width of pad to match the footprint of the bicycle parking area as shown in Section

- One inverted U rack (two stalls) would require a 6' L x 4' W pad. - Additional racks would require larger

• Concrete piers (Detail B.) In most cases one bag of post mix is sufficient per pier.

## Future ownership and maintenance

Racks