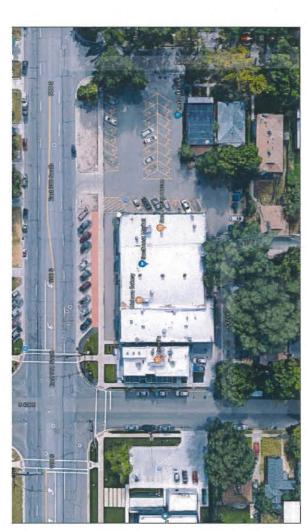

**PROJECT DESCRIPTION:** Project architect Merry Warner Demuri, on behalf of property owner Kathia Dang, is requesting a zoning map amendment to rezone the properties at 402 and 416 East 900 South from the CN: Neighborhood Commercial District & the RB: Residential/Business District to the CB: Community Business District. A large reason for this request is because, as seen on the existing site plan below, the property at 416 E. 900 South is split zoned between both the RB and CN zoning districts. In fact, the Southeast Market building that currently sits on the property falls within both of these zoning districts. It is relatively unusual to find a building with two different zoning designations. Within the market building there is also a restaurant, bakery and some office space. Manoli's restaurant is located within the building on the other property at 402 E. 900 South.

While the true reason for the split zone is unknown, it's likely that the different zones correspond with the lots that were in place before the market building was constructed as depicted on the Sanborn maps below. Or, it could simply have been a mapping error. Either way, when a property is split zoned, it can make it difficult to make changes to the building or site as a whole as two different sets of zoning standards must be applied – i.e. different building heights, setbacks, landscaping and parking requirements, etc. Therefore, the applicant would like to rezone this property under one zoning district primarily for consistency purposes as well as administrative ease. As this block face consists of only two parcels, the applicant has also elected to include the property at 402 E. 900 South (Manoli's Restaurant) as a part of this rezone request to encourage a more cohesive block face, which was also recommended by Planning Staff.

**Site Context** – The subject properties are currently being used for a mix of retail goods, retail service and office space. They're surrounded by a mix of commercial and residential uses *and* zoning districts.

As seen on the zoning map, the R-1-5,000: Single-Family Residential Zoning District abuts the properties to the south; Neighborhood Commercial to the east, Residential Business to the west and a mix of those same districts in additional to multi-family residential districts across the street to the north. Liberty Park is located approximately one block to the east and State Street approximately three blocks to the west. For reference, the 9<sup>th</sup> and 9th CB node