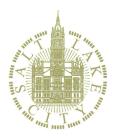

#### **ISSUE AT-A-GLANCE**

The Council will be briefed on a proposal to rezone the properties located at 402 and 416 East 900 South from RB (Residential/Business) and CN (Neighborhood Commercial) to CB (Community Business). These parcels currently fall within two different zoning districts and the applicants would like to rezone it under one district for consistency. It is the applicant's intention to restore the existing market building on the site and construct some form of a mixed-use building over the existing surface parking lot; however, no development plans have been submitted with this application.

As seen on the zoning map, the R-1-5,000: Single-Family Residential Zoning District abuts the properties to the south; Neighborhood Commercial to the east, Residential Business to the west and a mix of those same districts in additional to multi-family residential districts across the street to the north. Liberty Park is located approximately one block to the east and State Street approximately three blocks to the west. For reference, the 9<sup>th</sup> and 9th CB node

RB CN RMF-45

also abuts an R-1-5,000 neighborhood to the south. All of the surrounding land uses are as follows:

North – Restaurants/Multi-Family South – Single-Family Homes East – Fitness Studio West – Hair Salon **Zoning Standards Comparison** – While the existing and proposed zoning districts are similar in terms of lot and bulk zoning standards, there are some differences as broken down in the following table (see Attachment D for links to for all zoning standards):