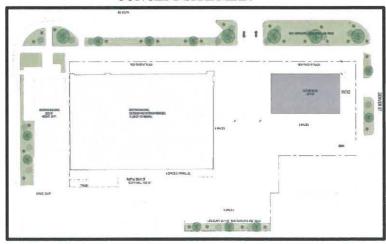

1911 Sanborn Map - Current Split Zone Line

1950 Sanborn Map – Current Split Zone Line

Though development plans have not been submitted with this zoning map amendment request, the applicants have indicated that they would like to make improvements to the existing Southeast Market building and potentially construct a second mixed-use type building on the northeast corner of the site as depicted on the applicant's concept site plan and concept photos. It's unknown if the existing businesses will remain in the market building. However, zoning map amendment requests are not contingent on *specific* development proposals/uses and reviewers should consider the appropriateness of the proposed zone as a whole (zoning standards, permitted uses, etc.) as opposed to potential development.

#### CONCEPT SITE PLAN

The applicant has chosen to rezone the two subject properties to the CB: Community Business Zoning District in particular for multiple reasons. The first reason is that the existing CN zone limits lot size to 16,500 square feet or less. The property at 402 E. 900 South is approximately 4,800 square feet, but the property at 416 E. 900 South is just over 30,000 – greatly exceeding the CN maximum. The intention of this size limitation may prevent commercial creep – the replacement of residential uses with commercial – on residential blocks; however, this site is unique in that the block face consists of just two properties that have historically been commercial and the eastern end is surface parking so any redevelopment would not involve removal of existing housing. The lot could be subdivided into two lots around the market building and parking lot, but this would also most likely result in the market lot being greater than 16,500 square feet and may cause access issues. The proposed CB zone does not have this maximum lot size limitation.

Historic Photo - 416 E 900 S

Historic Photo - 416 E 900 S - West End

Current Street View - 416 E 900 S

The proposed new building would be located in the northeast corner of the existing property where an unsightly parking lot lies. This building would contain commercial spaces on the main level and approximately 6 live-work units on the upper level. The goal of the proposed project would be to enrich the neighborhood and provide services to the residents with unique pedestrian oriented businesses – a mixture of retail, restaurants, and artisans. At the same time, introducing live-work units to the area would allow for more diverse opportunities to work and live in this walkable neighborhood.