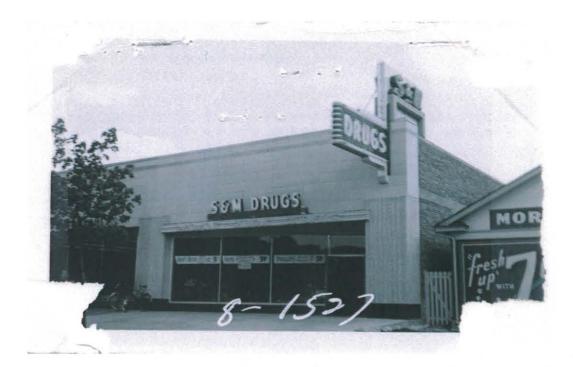

**PROJECT DESCRIPTION:** Project architect Merry Warner Demuri, on behalf of property owner Kathia Dang, is requesting a zoning map amendment to rezone the properties at 402 and 416 East 900 South from the CN: Neighborhood Commercial District & the RB: Residential/Business District to the CB: Community Business District. A large reason for this request is because, as seen on the existing site plan below, the property at 416 E. 900 South is split zoned between both the RB and CN zoning districts. In fact, the Southeast Market building that currently sits on the property falls within both of these zoning districts. It is relatively unusual to find a building with two different zoning designations. Within the market building there is also a restaurant, bakery and some office space. Manoli's restaurant is located within the building on the other property at 402 E. 900 South.

Low-density mixed use allows a mix of low-density Historic Photo - O.P. Skaggs Market residential dwellings and small commercial land uses

in structures that maintain a residential character. It also allows the integration of residential and small business uses at ground floor levels throughout designated areas in the Central Community. An example of this land use classification is 900 South between 200 and 500 East.