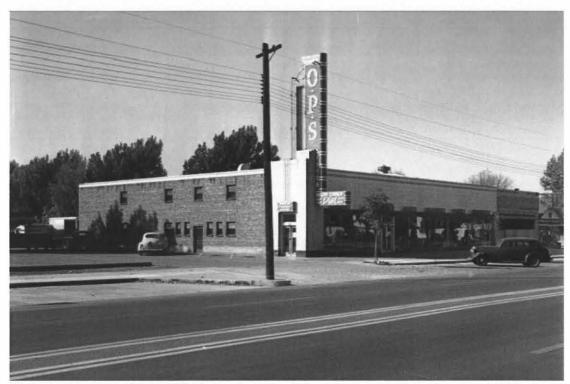

Low-density mixed use allows a mix of low-density Historic Photo - O.P. Skaggs Market residential dwellings and small commercial land uses

in structures that maintain a residential character. It also allows the integration of residential and small business uses at ground floor levels throughout designated areas in the Central Community. An example of this land use classification is 900 South between 200 and 500 East.

#### **Project Description**

We request your consideration of a zoning map change for the property located at 416 E 900 S (Parcel Number: 16072590580000). The property is split-zoned with two zoning types and the zoning division runs through the middle of the existing 12,863 sf building. The historic market building was built in 1941 by O.P. Skaggs who was a developer of medium sized markets and drug stores. This date was well before the current zoning map and ordinance were adopted. The property is zoned both RB - residential business and CN - neighborhood commercial which have permitted use limitations per SLC Zoning Ordinance. The intent of this request is to rectify the split-zoning of the property and correct the zoning designation to be more in line with the property's significant attributes.

There are several items about the existing property (416 E 900 S) that one must consider when evaluating whether a zoning map amendment is consistent with the purpose of the SLC planning documents and descriptions. The property has been a large commercial property since 1941 and is more characteristic of properties designated CB - community business zone. The current split-zoning of the property makes it difficult to differentiate the current tenant spaces and evaluate future development of the site. While it may seem that the entire property should change to be entirely CN or wholly RB, there are issues with a zoning change to one of these overall designations.