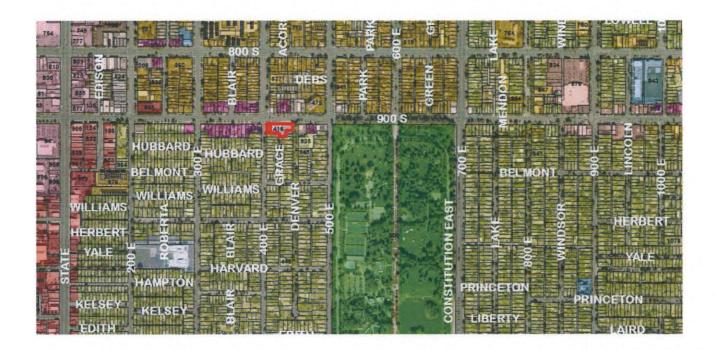

#### **ISSUE AT-A-GLANCE**

The Council will be briefed on a proposal to rezone the properties located at 402 and 416 East 900 South from RB (Residential/Business) and CN (Neighborhood Commercial) to CB (Community Business). These parcels currently fall within two different zoning districts and the applicants would like to rezone it under one district for consistency. It is the applicant's intention to restore the existing market building on the site and construct some form of a mixed-use building over the existing surface parking lot; however, no development plans have been submitted with this application.

# **ZONING MAP AMENDMENT**

PROPERTY ADDRESSES: 402 & 416 East 900 South

PARCEL IDs: 16-07-259-001 & 16-07-259-058

**MASTER PLAN:** Central Community

ZONING DISTRICT: Current - CN: Neighborhood Commercial/RB: Residential Business

Proposed - CB: Community Business

**REQUEST:** Merry Warner Demuri, the project architect representing the property owner, is requesting a zoning map amendment to rezone the properties at approximately 402 & 416 East 900 South from the <u>CN: Neighborhood Commercial District & the RB: Residential/Business District to the <u>CB: Community Business District.</u></u>

These parcels currently fall within two different zoning districts and the applicants would like to rezone it under one district for consistency purposes.

**Site Context** – The subject properties are currently being used for a mix of retail goods, retail service and office space. They're surrounded by a mix of commercial and residential uses *and* zoning districts.

As seen on the zoning map, the R-1-5,000: Single-Family Residential Zoning District abuts the properties to the south; Neighborhood Commercial to the east, Residential Business to the west and a mix of those same districts in additional to multi-family residential districts across the street to the north. Liberty Park is located approximately one block to the east and State Street approximately three blocks to the west. For reference, the 9<sup>th</sup> and 9th CB node