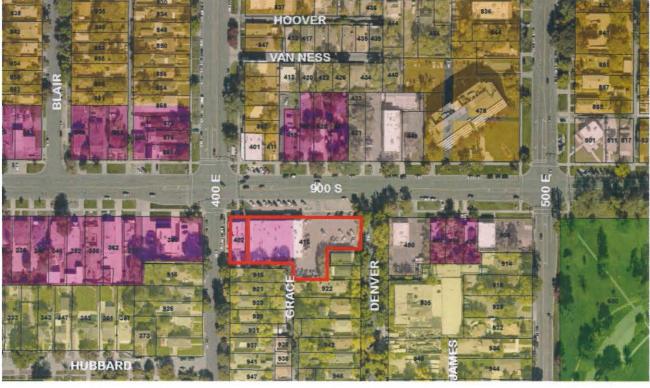

**Site Context** – The subject properties are currently being used for a mix of retail goods, retail service and office space. They're surrounded by a mix of commercial and residential uses *and* zoning districts.

As seen on the zoning map, the R-1-5,000: Single-Family Residential Zoning District abuts the properties to the south; Neighborhood Commercial to the east, Residential Business to the west and a mix of those same districts in additional to multi-family residential districts across the street to the north. Liberty Park is located approximately one block to the east and State Street approximately three blocks to the west. For reference, the 9<sup>th</sup> and 9th CB node

RB CN RMF-45

also abuts an R-1-5,000 neighborhood to the south. All of the surrounding land uses are as follows:

North – Restaurants/Multi-Family South – Single-Family Homes East – Fitness Studio West – Hair Salon **Zoning Standards Comparison** – While the existing and proposed zoning districts are similar in terms of lot and bulk zoning standards, there are some differences as broken down in the following table (see Attachment D for links to for all zoning standards):