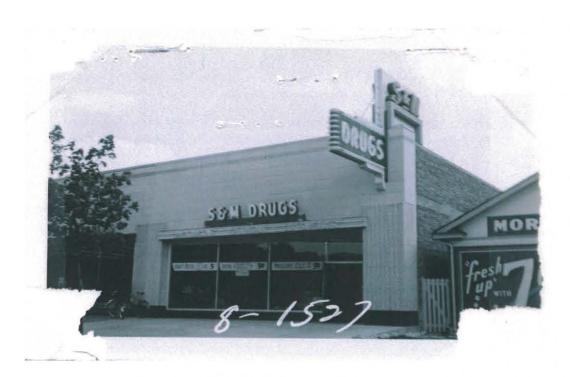

#### **Project Description**

We request your consideration of a zoning map change for the property located at 416 E 900 S (Parcel Number: 16072590580000). The property is split-zoned with two zoning types and the zoning division runs through the middle of the existing 12,863 sf building. The historic market building was built in 1941 by O.P. Skaggs who was a developer of medium sized markets and drug stores. This date was well before the current zoning map and ordinance were adopted. The property is zoned both RB - residential business and CN - neighborhood commercial which have permitted use limitations per SLC Zoning Ordinance. The intent of this request is to rectify the split-zoning of the property and correct the zoning designation to be more in line with the property's significant attributes.

There are several items about the existing property (416 E 900 S) that one must consider when evaluating whether a zoning map amendment is consistent with the purpose of the SLC planning documents and descriptions. The property has been a large commercial property since 1941 and is more characteristic of properties designated CB - community business zone. The current split-zoning of the property makes it difficult to differentiate the current tenant spaces and evaluate future development of the site. While it may seem that the entire property should change to be entirely CN or wholly RB, there are issues with a zoning change to one of these overall designations.