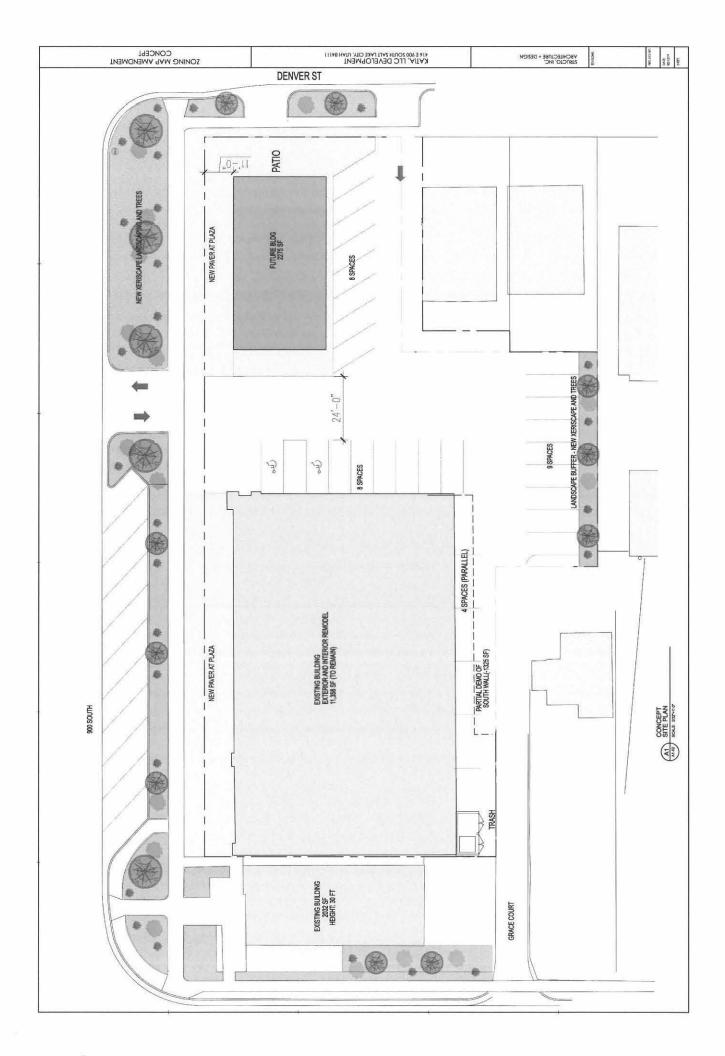

1911 Sanborn Map - Current Split Zone Line

1950 Sanborn Map – Current Split Zone Line

Though development plans have not been submitted with this zoning map amendment request, the applicants have indicated that they would like to make improvements to the existing Southeast Market building and potentially construct a second mixed-use type building on the northeast corner of the site as depicted on the applicant's concept site plan and concept photos. It's unknown if the existing businesses will remain in the market building. However, zoning map amendment requests are not contingent on *specific* development proposals/uses and reviewers should consider the appropriateness of the proposed zone as a whole (zoning standards, permitted uses, etc.) as opposed to potential development.

#### EXISTING SITE PLAN

#### CONCEPT SITE PLAN

The applicant has chosen to rezone the two subject properties to the CB: Community Business Zoning District in particular for multiple reasons. The first reason is that the existing CN zone limits lot size to 16,500 square feet or less. The property at 402 E. 900 South is approximately 4,800 square feet, but the property at 416 E. 900 South is just over 30,000 – greatly exceeding the CN maximum. The intention of this size limitation may prevent commercial creep – the replacement of residential uses with commercial – on residential blocks; however, this site is unique in that the block face consists of just two properties that have historically been commercial and the eastern end is surface parking so any redevelopment would not involve removal of existing housing. The lot could be subdivided into two lots around the market building and parking lot, but this would also most likely result in the market lot being greater than 16,500 square feet and may cause access issues. The proposed CB zone does not have this maximum lot size limitation.

**Setbacks** — Setbacks within the existing CN and RB zoning districts are relatively similar to the standards within the proposed CB district, with one exception being required front and corner yard setbacks. The CB district does not require front and corner setbacks to bring new buildings closer to the street and somewhat frame the pedestrian way to feel more walkable. Not listed in the table, the existing CN and proposed CB districts both have a maximum setback of 15-25 feet to ensure buildings are not too far away from the sidewalk. The applicant's concept plan has the new building setback 11 feet from the property line, in line with the market building.

**Design Review** - Another main difference with the proposed CB district is that buildings with a footprint greater than 7,500 square feet or a gross floor area greater than 15,000 square feet must go through the Design Review process to ensure certain architectural features on the building. However, it is not likely that a building of this size could fit over the existing parking lot area and trigger Design Review. For reference, the proposed building on the applicant's concept plan has a footprint of approximately 2,275 square feet, which would not require this design review.