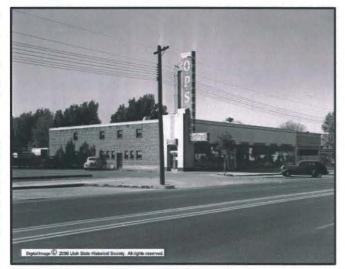

Low-density mixed use allows a mix of low-density Historic Photo - O.P. Skaggs Market residential dwellings and small commercial land uses

in structures that maintain a residential character. It also allows the integration of residential and small business uses at ground floor levels throughout designated areas in the Central Community. An example of this land use classification is 900 South between 200 and 500 East.

#### **Project Description**

We request your consideration of a zoning map change for the property located at 416 E 900 S (Parcel Number: 16072590580000). The property is split-zoned with two zoning types and the zoning division runs through the middle of the existing 12,863 sf building. The historic market building was built in 1941 by O.P. Skaggs who was a developer of medium sized markets and drug stores. This date was well before the current zoning map and ordinance were adopted. The property is zoned both RB - residential business and CN - neighborhood commercial which have permitted use limitations per SLC Zoning Ordinance. The intent of this request is to rectify the split-zoning of the property and correct the zoning designation to be more in line with the property's significant attributes.