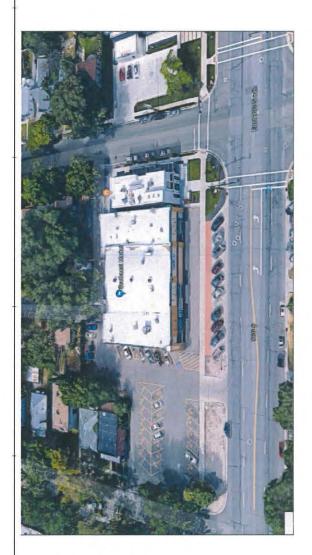

**PROJECT DESCRIPTION:** Project architect Merry Warner Demuri, on behalf of property owner Kathia Dang, is requesting a zoning map amendment to rezone the properties at 402 and 416 East 900 South from the CN: Neighborhood Commercial District & the RB: Residential/Business District to the CB: Community Business District. A large reason for this request is because, as seen on the existing site plan below, the property at 416 E. 900 South is split zoned between both the RB and CN zoning districts. In fact, the Southeast Market building that currently sits on the property falls within both of these zoning districts. It is relatively unusual to find a building with two different zoning designations. Within the market building there is also a restaurant, bakery and some office space. Manoli's restaurant is located within the building on the other property at 402 E. 900 South.

While the true reason for the split zone is unknown, it's likely that the different zones correspond with the lots that were in place before the market building was constructed as depicted on the Sanborn maps below. Or, it could simply have been a mapping error. Either way, when a property is split zoned, it can make it difficult to make changes to the building or site as a whole as two different sets of zoning standards must be applied – i.e. different building heights, setbacks, landscaping and parking requirements, etc. Therefore, the applicant would like to rezone this property under one zoning district primarily for consistency purposes as well as administrative ease. As this block face consists of only two parcels, the applicant has also elected to include the property at 402 E. 900 South (Manoli's Restaurant) as a part of this rezone request to encourage a more cohesive block face, which was also recommended by Planning Staff.

**Site Context** – The subject properties are currently being used for a mix of retail goods, retail service and office space. They're surrounded by a mix of commercial and residential uses *and* zoning districts.

As seen on the zoning map, the R-1-5,000: Single-Family Residential Zoning District abuts the properties to the south; Neighborhood Commercial to the east, Residential Business to the west and a mix of those same districts in additional to multi-family residential districts across the street to the north. Liberty Park is located approximately one block to the east and State Street approximately three blocks to the west. For reference, the 9<sup>th</sup> and 9th CB node