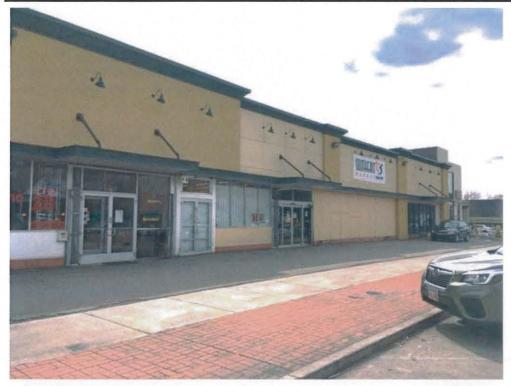

**PROJECT DESCRIPTION:** Project architect Merry Warner Demuri, on behalf of property owner Kathia Dang, is requesting a zoning map amendment to rezone the properties at 402 and 416 East 900 South from the CN: Neighborhood Commercial District & the RB: Residential/Business District to the CB: Community Business District. A large reason for this request is because, as seen on the existing site plan below, the property at 416 E. 900 South is split zoned between both the RB and CN zoning districts. In fact, the Southeast Market building that currently sits on the property falls within both of these zoning districts. It is relatively unusual to find a building with two different zoning designations. Within the market building there is also a restaurant, bakery and some office space. Manoli's restaurant is located within the building on the other property at 402 E. 900 South.

# **ATTACHMENT B: Site Photographs**

**Southeast Market Building** 

Parking Lot to the east of market

Manoli's restaurant just east of the market

Park strip in front of the subject properties

Across 900 South to the north