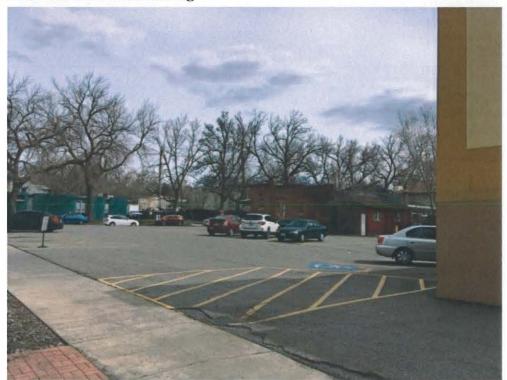

# **ATTACHMENT B: Site Photographs**

**Southeast Market Building** 

Parking Lot to the east of market

Manoli's restaurant just east of the market

Park strip in front of the subject properties

Across 900 South to the north

Drive (Grace Court) behind the subject properties to the south