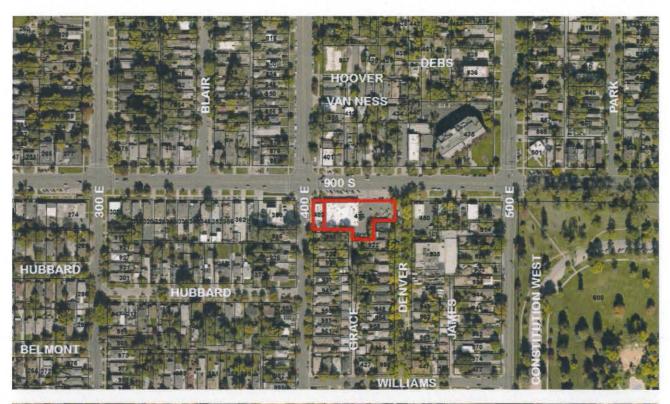

#### **ISSUE AT-A-GLANCE**

The Council will be briefed on a proposal to rezone the properties located at 402 and 416 East 900 South from RB (Residential/Business) and CN (Neighborhood Commercial) to CB (Community Business). These parcels currently fall within two different zoning districts and the applicants would like to rezone it under one district for consistency. It is the applicant's intention to restore the existing market building on the site and construct some form of a mixed-use building over the existing surface parking lot; however, no development plans have been submitted with this application.

# **ZONING MAP AMENDMENT**

PROPERTY ADDRESSES: 402 & 416 East 900 South

PARCEL IDs: 16-07-259-001 & 16-07-259-058

**MASTER PLAN:** Central Community

ZONING DISTRICT: Current - CN: Neighborhood Commercial/RB: Residential Business

Proposed - CB: Community Business

**REQUEST:** Merry Warner Demuri, the project architect representing the property owner, is requesting a zoning map amendment to rezone the properties at approximately 402 & 416 East 900 South from the <u>CN: Neighborhood Commercial District & the RB: Residential/Business District to the <u>CB: Community Business District.</u></u>

These parcels currently fall within two different zoning districts and the applicants would like to rezone it under one district for consistency purposes.