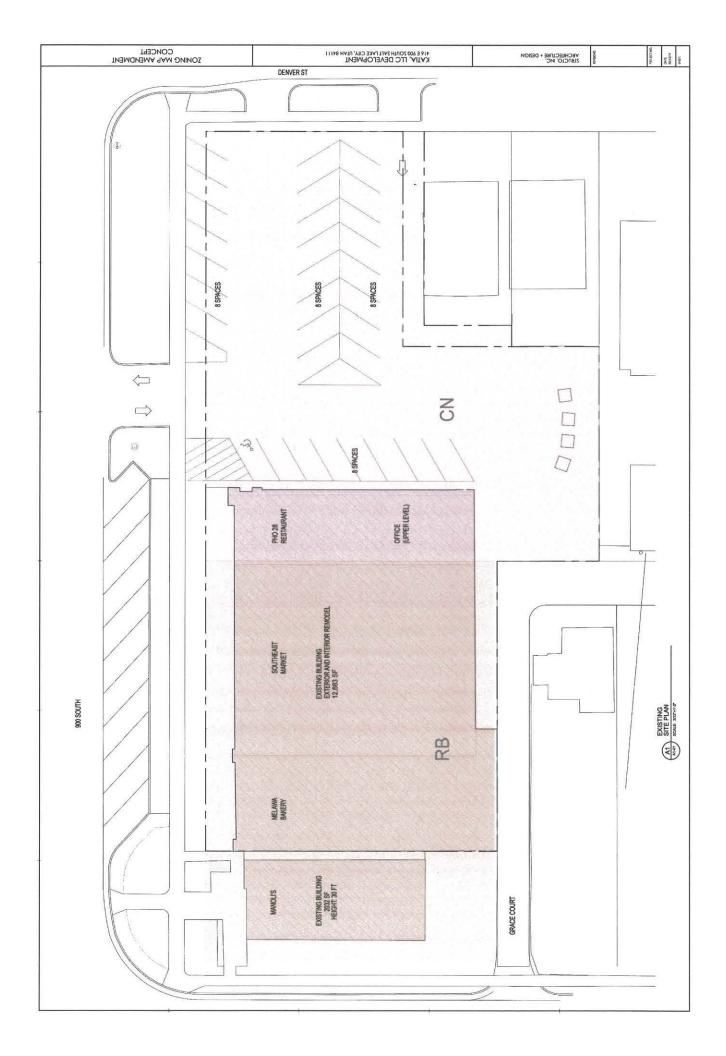

**PROJECT DESCRIPTION:** Project architect Merry Warner Demuri, on behalf of property owner Kathia Dang, is requesting a zoning map amendment to rezone the properties at 402 and 416 East 900 South from the CN: Neighborhood Commercial District & the RB: Residential/Business District to the CB: Community Business District. A large reason for this request is because, as seen on the existing site plan below, the property at 416 E. 900 South is split zoned between both the RB and CN zoning districts. In fact, the Southeast Market building that currently sits on the property falls within both of these zoning districts. It is relatively unusual to find a building with two different zoning designations. Within the market building there is also a restaurant, bakery and some office space. Manoli's restaurant is located within the building on the other property at 402 E. 900 South.

While the true reason for the split zone is unknown, it's likely that the different zones correspond with the lots that were in place before the market building was constructed as depicted on the Sanborn maps below. Or, it could simply have been a mapping error. Either way, when a property is split zoned, it can make it difficult to make changes to the building or site as a whole as two different sets of zoning standards must be applied – i.e. different building heights, setbacks, landscaping and parking requirements, etc. Therefore, the applicant would like to rezone this property under one zoning district primarily for consistency purposes as well as administrative ease. As this block face consists of only two parcels, the applicant has also elected to include the property at 402 E. 900 South (Manoli's Restaurant) as a part of this rezone request to encourage a more cohesive block face, which was also recommended by Planning Staff.

1911 Sanborn Map - Current Split Zone Line

1950 Sanborn Map – Current Split Zone Line

Though development plans have not been submitted with this zoning map amendment request, the applicants have indicated that they would like to make improvements to the existing Southeast Market building and potentially construct a second mixed-use type building on the northeast corner of the site as depicted on the applicant's concept site plan and concept photos. It's unknown if the existing businesses will remain in the market building. However, zoning map amendment requests are not contingent on *specific* development proposals/uses and reviewers should consider the appropriateness of the proposed zone as a whole (zoning standards, permitted uses, etc.) as opposed to potential development.

#### CONCEPT SITE PLAN

The applicant has chosen to rezone the two subject properties to the CB: Community Business Zoning District in particular for multiple reasons. The first reason is that the existing CN zone limits lot size to 16,500 square feet or less. The property at 402 E. 900 South is approximately 4,800 square feet, but the property at 416 E. 900 South is just over 30,000 – greatly exceeding the CN maximum. The intention of this size limitation may prevent commercial creep – the replacement of residential uses with commercial – on residential blocks; however, this site is unique in that the block face consists of just two properties that have historically been commercial and the eastern end is surface parking so any redevelopment would not involve removal of existing housing. The lot could be subdivided into two lots around the market building and parking lot, but this would also most likely result in the market lot being greater than 16,500 square feet and may cause access issues. The proposed CB zone does not have this maximum lot size limitation.

#### **Project Description**

We request your consideration of a zoning map change for the property located at 416 E 900 S (Parcel Number: 16072590580000). The property is split-zoned with two zoning types and the zoning division runs through the middle of the existing 12,863 sf building. The historic market building was built in 1941 by O.P. Skaggs who was a developer of medium sized markets and drug stores. This date was well before the current zoning map and ordinance were adopted. The property is zoned both RB - residential business and CN - neighborhood commercial which have permitted use limitations per SLC Zoning Ordinance. The intent of this request is to rectify the split-zoning of the property and correct the zoning designation to be more in line with the property's significant attributes.

There are several items about the existing property (416 E 900 S) that one must consider when evaluating whether a zoning map amendment is consistent with the purpose of the SLC planning documents and descriptions. The property has been a large commercial property since 1941 and is more characteristic of properties designated CB - community business zone. The current split-zoning of the property makes it difficult to differentiate the current tenant spaces and evaluate future development of the site. While it may seem that the entire property should change to be entirely CN or wholly RB, there are issues with a zoning change to one of these overall designations.

First, CN does not allow for a lot size larger than 16,500 sf and the parcel at 416 E 900 S is 29,998 sf. In fact, the actual piece of the parcel assigned CN is over the defined maximum lot size at 18,035 sf. On the other hand, RB limits number of live/work units and does not allow for various commercial land uses currently in the building and future land uses that we feel would contribute to the neighborhood. The existing building currently houses an Asian grocery market, a bakery and a restaurant as well as an upper level office space. The Melawa Bakery operates within a approximately 3,000 sf tenant space. A bakery or artisan food production of this size is considered a nonconforming use and not allowed in the RB (residential business) zone.

#### **Current Zoning/Land Use**

RB (residential business) –west half of parcel (11,963 sf)

CN (commercial neighborhood) - east half of parcel (18,035 sf)

The property is split-zoned through the existing building (see below).

#### **Proposed Zoning/Future Land Use**

CB (commercial business)

Current Lot Size: 0.69 acres or 29,998 sf

Existing Conditions: 12,863 sf existing building (footprint) and

13,459 sf parking lot (32+ spaces)

Existing businesses: Southeast Market: 7,000 sf

Melawa Bakery: 3,000 sf

Pho 28 (Restaurant): 3,000 sf

Office (upper level east): 3,000 sf

We have carefully reviewed and considered zoning options that would serve the neighborhood and the 900 South Corridor, while helping achieve our vision for the property and the area. In fact, the Central Community Master Plan calls for 'low density residential mixed use' in this specific area (on 900 South between 200 and 500 East). Approval of this request for a zoning change to CB zoning would allow for mixed use while limiting the negative impact of too many residential units. We are dedicated to adding to what has become a unique and dynamic portion of 900 South and hope to upgrade the existing building and property while understanding the role it plays in forming a more livable community.