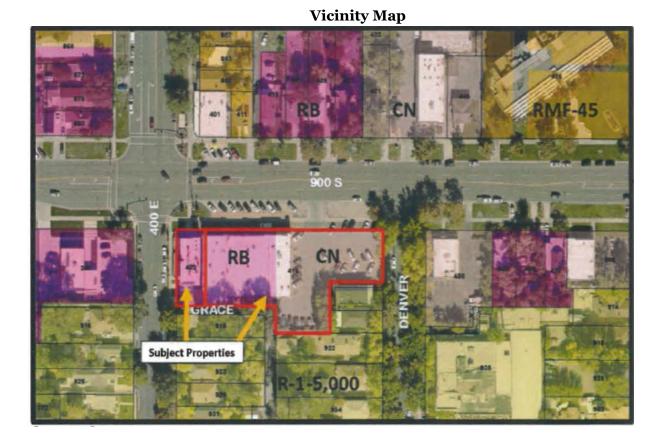

#### **ISSUE AT-A-GLANCE**

The Council will be briefed on a proposal to rezone the properties located at 402 and 416 East 900 South from RB (Residential/Business) and CN (Neighborhood Commercial) to CB (Community Business). These parcels currently fall within two different zoning districts and the applicants would like to rezone it under one district for consistency. It is the applicant's intention to restore the existing market building on the site and construct some form of a mixed-use building over the existing surface parking lot; however, no development plans have been submitted with this application.

As seen on the zoning map, the R-1-5,000: Single-Family Residential Zoning District abuts the properties to the south; Neighborhood Commercial to the east, Residential Business to the west and a mix of those same districts in additional to multi-family residential districts across the street to the north. Liberty Park is located approximately one block to the east and State Street approximately three blocks to the west. For reference, the 9<sup>th</sup> and 9th CB node

RB CN RMF-45

also abuts an R-1-5,000 neighborhood to the south. All of the surrounding land uses are as follows:

North – Restaurants/Multi-Family South – Single-Family Homes East – Fitness Studio West – Hair Salon **Zoning Standards Comparison** – While the existing and proposed zoning districts are similar in terms of lot and bulk zoning standards, there are some differences as broken down in the following table (see Attachment D for links to for all zoning standards):