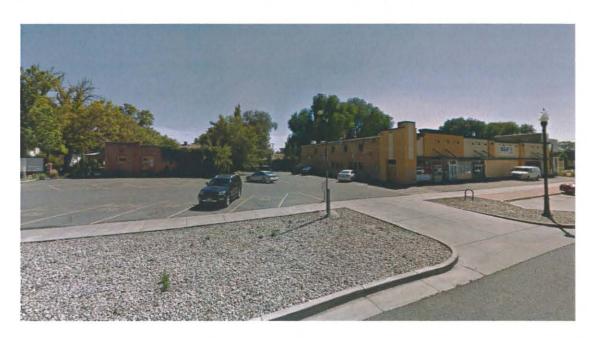

**Site Context** – The subject properties are currently being used for a mix of retail goods, retail service and office space. They're surrounded by a mix of commercial and residential uses *and* zoning districts.

As seen on the zoning map, the R-1-5,000: Single-Family Residential Zoning District abuts the properties to the south; Neighborhood Commercial to the east, Residential Business to the west and a mix of those same districts in additional to multi-family residential districts across the street to the north. Liberty Park is located approximately one block to the east and State Street approximately three blocks to the west. For reference, the 9<sup>th</sup> and 9th CB node