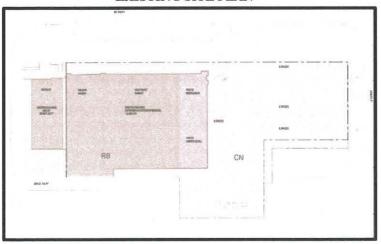

**PROJECT DESCRIPTION:** Project architect Merry Warner Demuri, on behalf of property owner Kathia Dang, is requesting a zoning map amendment to rezone the properties at 402 and 416 East 900 South from the CN: Neighborhood Commercial District & the RB: Residential/Business District to the CB: Community Business District. A large reason for this request is because, as seen on the existing site plan below, the property at 416 E. 900 South is split zoned between both the RB and CN zoning districts. In fact, the Southeast Market building that currently sits on the property falls within both of these zoning districts. It is relatively unusual to find a building with two different zoning designations. Within the market building there is also a restaurant, bakery and some office space. Manoli's restaurant is located within the building on the other property at 402 E. 900 South.

While the true reason for the split zone is unknown, it's likely that the different zones correspond with the lots that were in place before the market building was constructed as depicted on the Sanborn maps below. Or, it could simply have been a mapping error. Either way, when a property is split zoned, it can make it difficult to make changes to the building or site as a whole as two different sets of zoning standards must be applied – i.e. different building heights, setbacks, landscaping and parking requirements, etc. Therefore, the applicant would like to rezone this property under one zoning district primarily for consistency purposes as well as administrative ease. As this block face consists of only two parcels, the applicant has also elected to include the property at 402 E. 900 South (Manoli's Restaurant) as a part of this rezone request to encourage a more cohesive block face, which was also recommended by Planning Staff.

#### EXISTING SITE PLAN