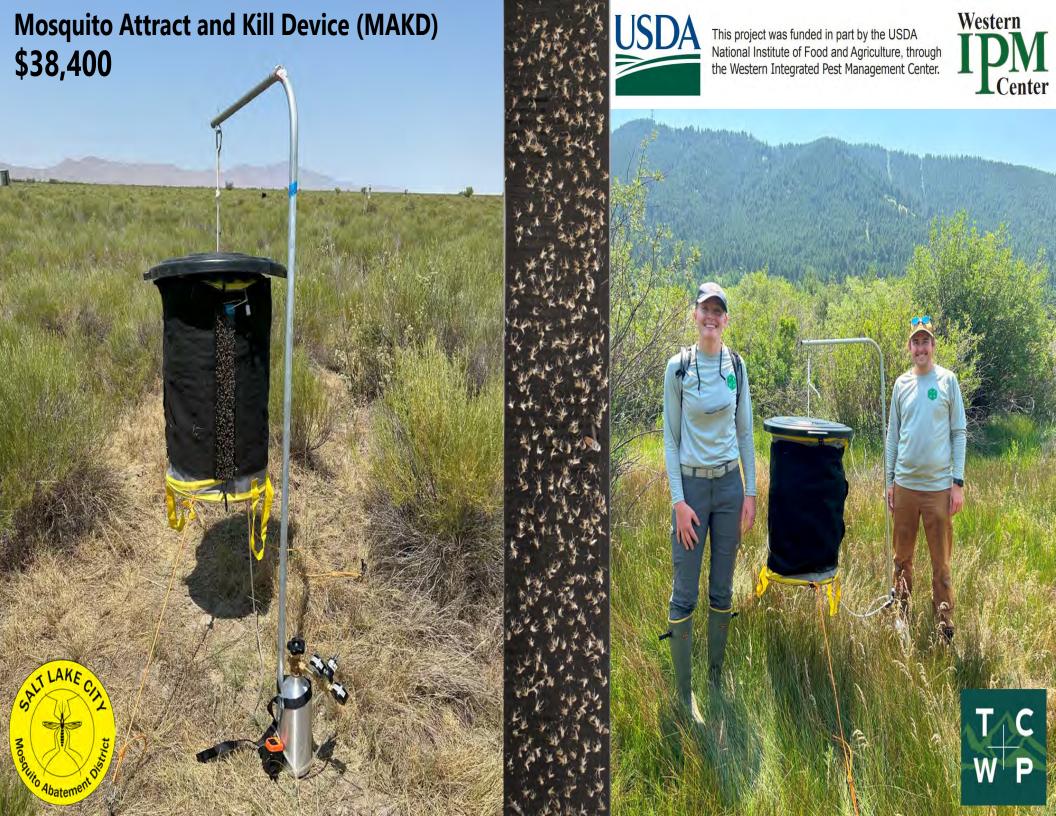

#### **ISSUE AT-A-GLANCE**

Salt Lake City Mosquito Abatement District (SLCMAD) is reporting on its plan to increase property taxes for Salt Lake City residents, intended to take effect in 2025. SLCMAD states that the tax increase is necessary due to inflationary increases on supplies and mosquito abatement services, to fund the construction of new infrastructure and facilities (Phase II), the acquisition of a helicopter for in-house aerial treatment applications, and day-to-day operational expenses.

In addition to the challenges faced by rising costs, SLCMAD plans to boost its capabilities by expanding its facilities and developing a new in-house aerial operation program. The expanded facilities would allow the District to increase its surveillance and control programs, provide laboratory and field research capabilities, and house its future aerial operations.

SLCMAD currently relies on contracted aerial services based out of Ogden Airport, which uses fixed-wing aircraft for mosquito control operations. However, the District plans to transition to an in-house aerial program by purchasing a helicopter and increasing unmanned aerial systems. SLCMAD expects this will provide the District with greater control over treatment applications compared to that of fixed-wing aircraft, leading to more targeted and effective mosquito control efforts which will reduce adult mosquito control applications.