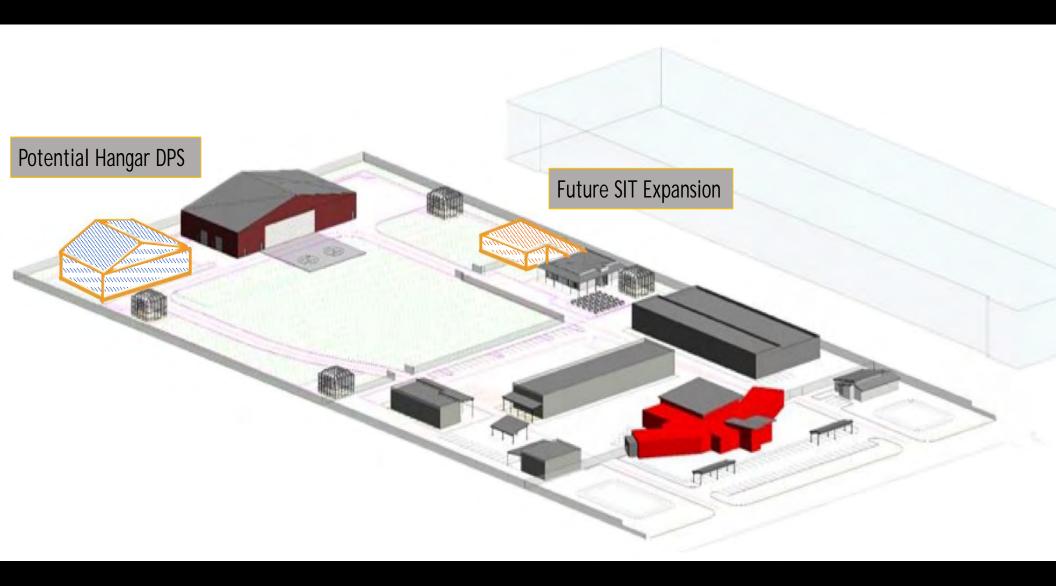

In addition to the challenges faced by rising costs, SLCMAD plans to boost its capabilities by expanding its facilities and developing a new in-house aerial operation program. The expanded facilities would allow the District to increase its surveillance and control programs, provide laboratory and field research capabilities, and house its future aerial operations.

SLCMAD currently relies on contracted aerial services based out of Ogden Airport, which uses fixed-wing aircraft for mosquito control operations. However, the District plans to transition to an in-house aerial program by purchasing a helicopter and increasing unmanned aerial systems. SLCMAD expects this will provide the District with greater control over treatment applications compared to that of fixed-wing aircraft, leading to more targeted and effective mosquito control efforts which will reduce adult mosquito control applications.