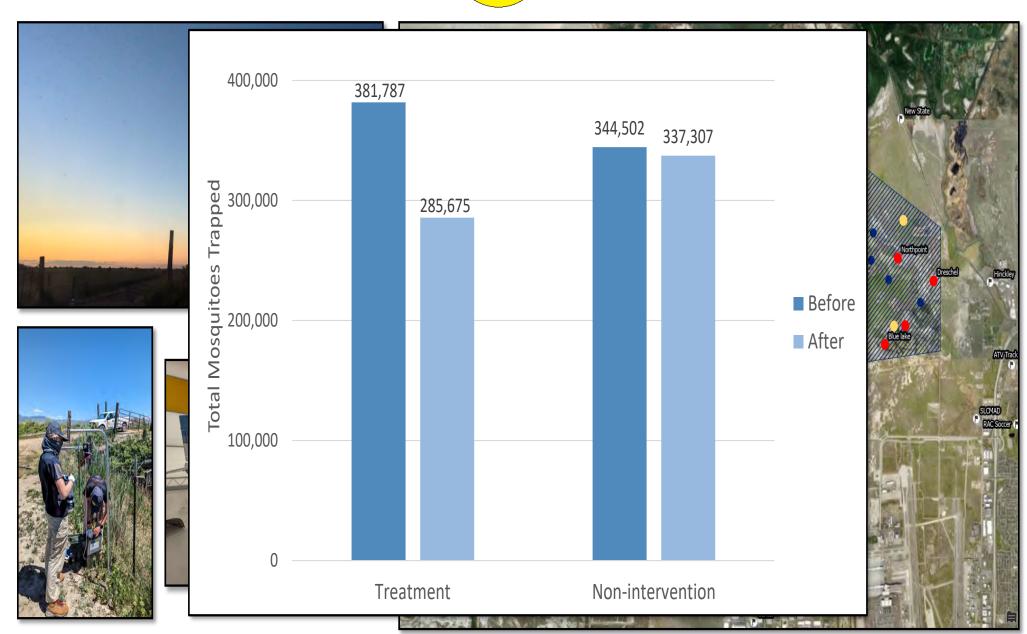

SLCMAD currently relies on contracted aerial services based out of Ogden Airport, which uses fixed-wing aircraft for mosquito control operations. However, the District plans to transition to an in-house aerial program by purchasing a helicopter and increasing unmanned aerial systems. SLCMAD expects this will provide the District with greater control over treatment applications compared to that of fixed-wing aircraft, leading to more targeted and effective mosquito control efforts which will reduce adult mosquito control applications.