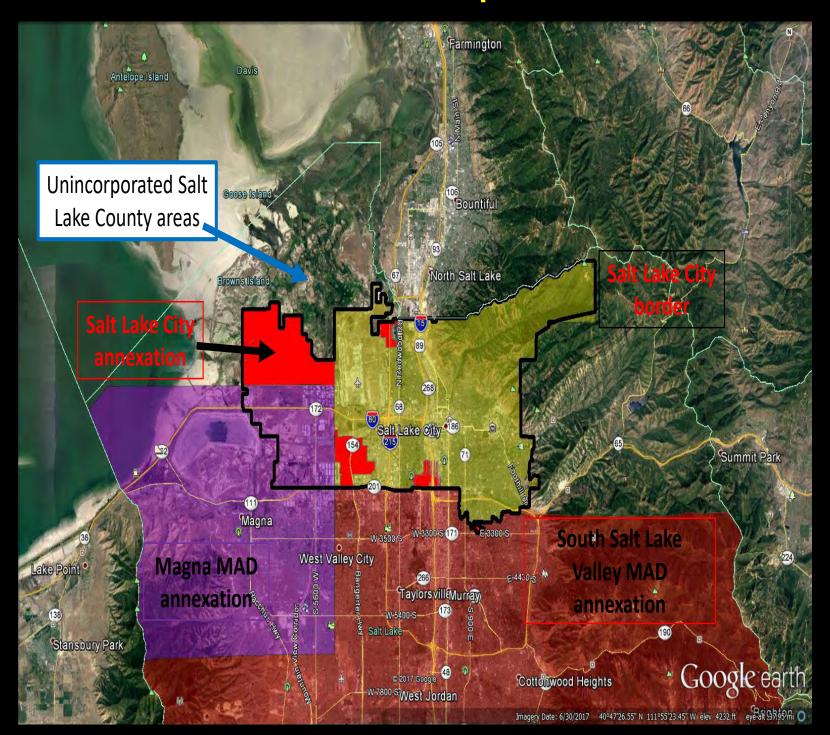

The Salt Lake City Mosquito Abatement District (SLCMAD) is a Special Service District with its own mission, bylaws, taxing status, and governing authority. Its board members are appointed by the City Council, and as a non-elected Board, the Salt Lake City Council serves as its legislative body. The SLCMAD Board of Trustees is responsible for overseeing the District's budget, mission, and daily mosquito abatement activities related to public health and nuisance hazards. It may also take all necessary and proper steps to exterminate of mosquitoes, flies, crickets, grasshoppers, and other insects and to abate as nuisances all stagnant pools of water or other breeding places.