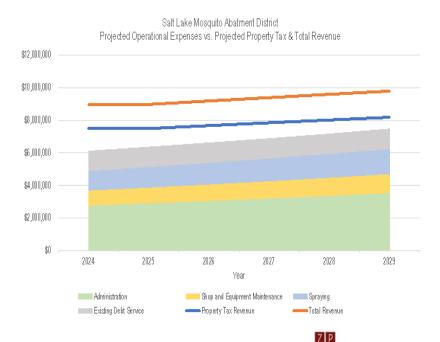

The 2025 proposed budget that the District submitted is anticipating a relatively flat budget through the coming fiscal year (calendar year 2025), because any property tax revenue from the increase would affect their 2026 fiscal year.

#### ADDITIONAL AND BACKGROUND INFORMATION

The proposed 2025 tax increase would provide SLCMAD with additional revenue to increase the efficiency and effectiveness of mosquito control efforts in Salt Lake City while keeping up with inflation. SLCMAD states that it has experienced cost challenges due to inflation and double-digit increases in the consumer price index (CPI) at a rate of 19.4%. While the city has experienced new growth, SLCMAD states that new growth has only captured a 6.63% increase in revenues over the last three years.