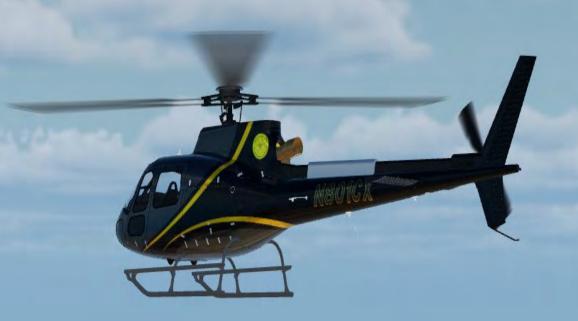

SLCMAD currently relies on contracted aerial services based out of Ogden Airport, which uses fixed-wing aircraft for mosquito control operations. However, the District plans to transition to an in-house aerial program by purchasing a helicopter and increasing unmanned aerial systems. SLCMAD expects this will provide the District with greater control over treatment applications compared to that of fixed-wing aircraft, leading to more targeted and effective mosquito control efforts which will reduce adult mosquito control applications.