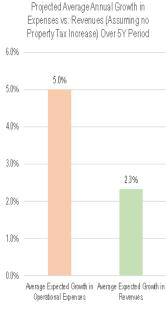

#### ADDITIONAL AND BACKGROUND INFORMATION

The proposed 2025 tax increase would provide SLCMAD with additional revenue to increase the efficiency and effectiveness of mosquito control efforts in Salt Lake City while keeping up with inflation. SLCMAD states that it has experienced cost challenges due to inflation and double-digit increases in the consumer price index (CPI) at a rate of 19.4%. While the city has experienced new growth, SLCMAD states that new growth has only captured a 6.63% increase in revenues over the last three years.