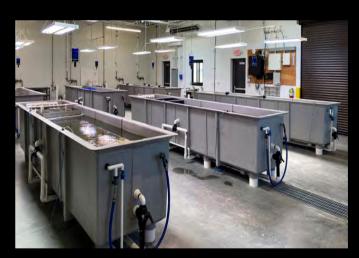

In addition to the challenges faced by rising costs, SLCMAD plans to boost its capabilities by expanding its facilities and developing a new in-house aerial operation program. The expanded facilities would allow the District to increase its surveillance and control programs, provide laboratory and field research capabilities, and house its future aerial operations.

SLCMAD currently relies on contracted aerial services based out of Ogden Airport, which uses fixed-wing aircraft for mosquito control operations. However, the District plans to transition to an in-house aerial program by purchasing a helicopter and increasing unmanned aerial systems. SLCMAD expects this will provide the District with greater control over treatment applications compared to that of fixed-wing aircraft, leading to more targeted and effective mosquito control efforts which will reduce adult mosquito control applications.