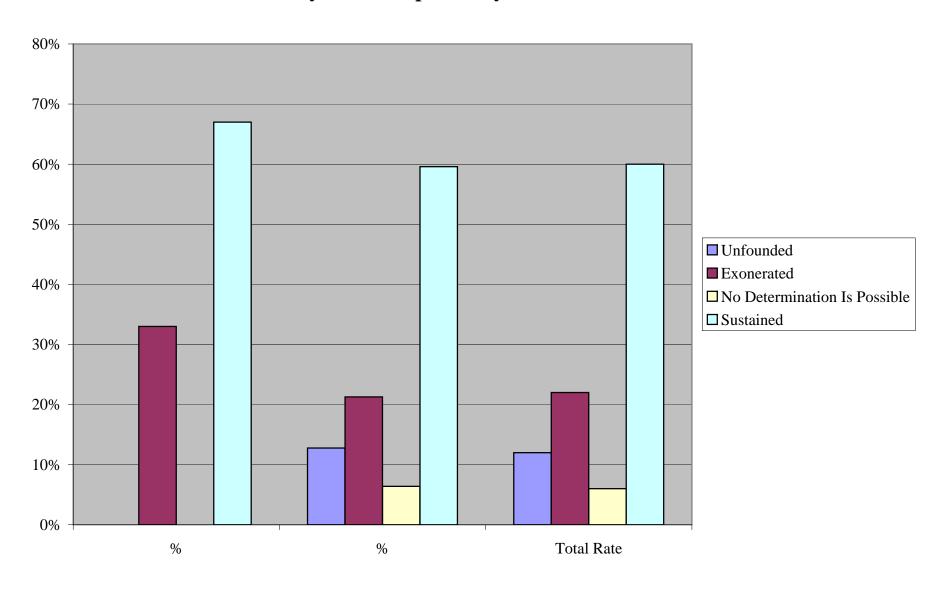

| С                                                 | umulative Data - Attach    | ment 2 - 1         | First Ouarter 200   | )7          |              |               |
|---------------------------------------------------|----------------------------|--------------------|---------------------|-------------|--------------|---------------|
|                                                   | mplainants from July 1, 2  |                    |                     |             |              |               |
|                                                   |                            |                    | Caucasian           |             |              |               |
|                                                   |                            |                    | (Non-               |             | Total        | Total         |
| Recommendations of Panels                         | People of Color            | %                  | Hispanic)           | <b>%</b>    | Cases        | Rate          |
| Unfounded                                         | 9                          | 12%                | 22                  | 14%         | 31           | 13%           |
| Exonerated                                        | 38                         | 52%                | 42                  | 27%         | 80           | 35%           |
| No Determination Is Possible                      | 4                          | 5%                 | 10                  | 6%          | 14           | 6%            |
| Sustained                                         | <u>22</u>                  | <u>30%</u>         | <u>83</u>           | <u>53%</u>  | <u>105</u>   | <u>46%</u>    |
| Total                                             | 73                         | 100%               | 157                 | 100%        | 230          | 100%          |
| Recommendation of Panels                          | Female                     | %                  | Male                | %           | Total        | Total<br>Rate |
| Unfounded                                         | 14                         | 19%                | 17                  | 11%         | 31           | 13%           |
| Exonerated                                        | 28                         | 38%                | 52                  | 33%         | 80           | 35%           |
| No Determination Is Possible                      | 4                          | 5%                 | 10                  | 6%          | 14           | 6%            |
| Sustained                                         | 27                         | 37%                | <u>78</u>           | 50%         | 105          | 46%           |
| Total                                             | 73                         | 100%               | 157                 | 100%        | 230          | 100%          |
| Officers Against When                             | Complaints Have Been       | Mada fua           | July 1 2002 4       | hrough Me   | anah 21 20   | 007           |
| Officers Against whom                             | Complaints Have been       | Made Iro           | (Non-               | iirougii Ma | Total        | Total         |
| Recommendations of Panels                         | People of Color            | %                  | Hispanic)           | %           | Cases        | Rate          |
| Unfounded Unfounded                               | 6                          | 14%                | 25                  | 13%         | 31           | 13%           |
| Exonerated                                        | 10                         | 23%                | 69                  | 37%         | 79           | 34%           |
| No Determination Is Possible                      | 3                          | 7%                 | 11                  | 6%          | 14           | 6%            |
| Sustained                                         | 25                         | 57%                | 81                  | 44%         | 106          |               |
| Total                                             | 44                         | 100%               | 186                 | 100%        | 230          | 100%          |
| Total                                             | 77                         | 100 / 0            | 100                 | 100 / 0     | 250          | Total         |
| Recommendation of Panels                          | Female                     | %                  | Male                | <b>%</b>    | Total        | Rate          |
| Unfounded                                         | 2                          | 8%                 | 29                  | 14%         | 31           | 13%           |
| Exonerated                                        | 7                          | 29%                | 73                  | 35%         | 80           | 35%           |
| No Determination Is Possible                      | 3                          | 13%                | 11                  | 5%          | 14           | 6%            |
| Sustained                                         | 12                         | 50%                | 93                  | 45%         | 105          | 46%           |
| Total                                             | 24                         | 100%               | 206                 | 100%        | 230          | 100%          |
| Complaints Filed by Cir                           | ilians and Other Police (  | NEC agus Er        | Index 1 2003        | thuough N   | Tauch 21 1   | 2007          |
| Complaints Filed by Civ                           | mans and Other Police C    | Milcers II         | om July 1, 2003     | unrough N   | iarcii 31, 2 | 2007          |
| Recommendation of Panels                          | Filed by Civilian          | %                  | Filed by Police     | %           | Total        | Total Rate    |
| Unfounded                                         | 28                         | 19%                | 4                   | 5%          | 32           | 14%           |
| Exonerated                                        | 68                         | 45%                | 11                  | 14%         | 79           | 34%           |
| No Determination Is Possible                      | 7                          | 5%                 | 7                   | 9%          | 14           | 6%            |
| Sustained                                         | <u>48</u>                  | 32%                | <u>57</u>           | <u>72%</u>  | <u>105</u>   | 46%           |
| Total                                             | 151                        | 100%               | 79                  | 100%        | 230          | 100%          |
| Use of Force Complaints Inv                       | wasticated fuers Inlant 20 | 002 41             | ah Mansk 21, 20     | 07          |              |               |
| Ose of Force Complaints Inv                       | vesugated from July 1, 20  | ภบ <b>ว</b> เมเางไ | gii 1viaruii 31, 20 | U1          |              |               |
| Recommendation of Panels                          | Number of complaint        | %                  |                     |             |              |               |
| Unfounded                                         | •                          | 14%                |                     |             |              |               |
| 1                                                 | 11                         |                    |                     |             |              | i .           |
| Exonerated                                        | 56                         | 70%                |                     |             |              |               |
|                                                   | 56                         |                    |                     |             |              |               |
| Exonerated No Determination is Possible Sustained |                            | 70%                |                     |             |              |               |