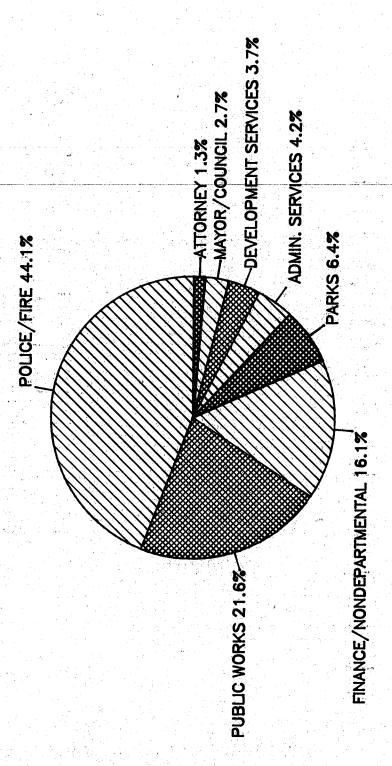

# ALL FUNDS RESOURCES Fiscal Year 1986-87

Total = \$202,722,070

# ALL FUNDS USES

Fiscal Year 1986-87

Total = \$202,722,070

# GENERAL FUND RESOURCES Fiscal Year 1986-87

Total = \$80,728,763

# GENERAL FUND USES Fiscal Year 1986-87

Total = \$80,728,763