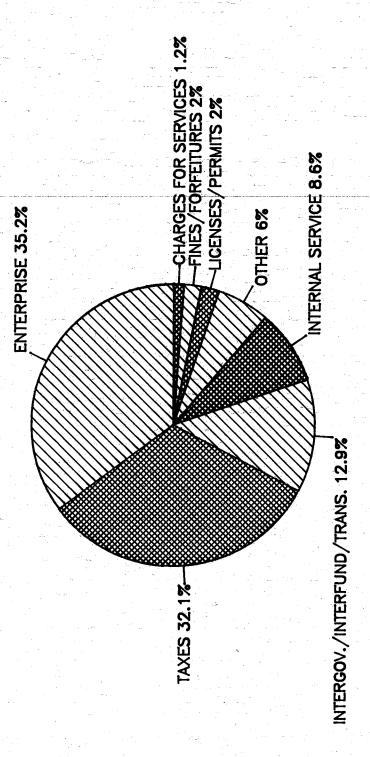

# GENERAL FUND RESOURCES Fiscal Year 1986-87

Total = \$80,728,763

# OFFICE OF THE MAYOR 300 CITY AND COUNTY BUILDING SALT LAKE CITY, UTAH 84111 535-7704

Dear Citizens of Salt Lake City:

On August 7, 1986, the City Council approved a \$202,722,070 budget for Salt Lake City for fiscal year 1986-87. This budget includes \$80,728,763 in general fund expenditures. The general fund provides money for the majority of City services, with the exception of the SLC Airport Authority, water and sewer, and City golf courses. Approximately 75% of resources of the general fund are derived from taxes.