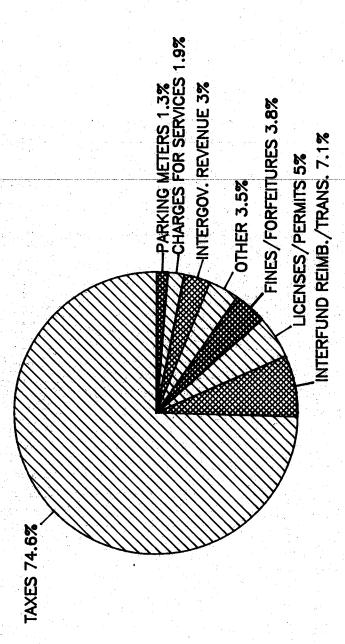

# ALL FUNDS RESOURCES Fiscal Year 1986-87

Total = \$202,722,070

# ALL FUNDS USES

Fiscal Year 1986-87

Total = \$202,722,070

# GENERAL FUND RESOURCES Fiscal Year 1986-87

Total = \$80,728,763

# GENERAL FUND USES Fiscal Year 1986-87

Total = \$80,728,763