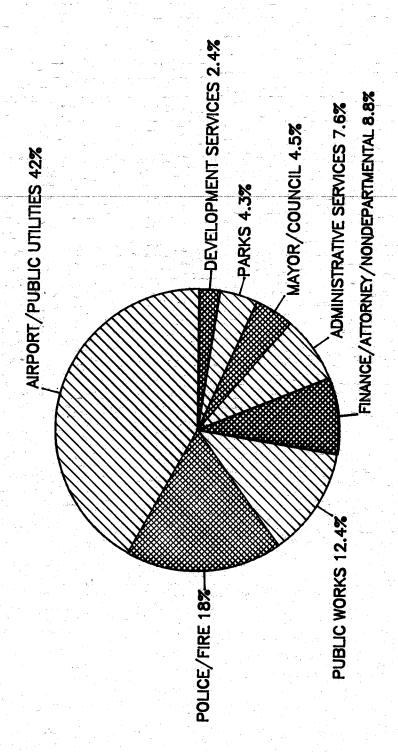

# ALL FUNDS RESOURCES Fiscal Year 1986-87

Total = \$202,722,070

# ALL FUNDS USES

Fiscal Year 1986-87

Total = \$202,722,070

# GENERAL FUND RESOURCES Fiscal Year 1986-87

Total = \$80,728,763

# GENERAL FUND USES Fiscal Year 1986-87

Total = \$80,728,763