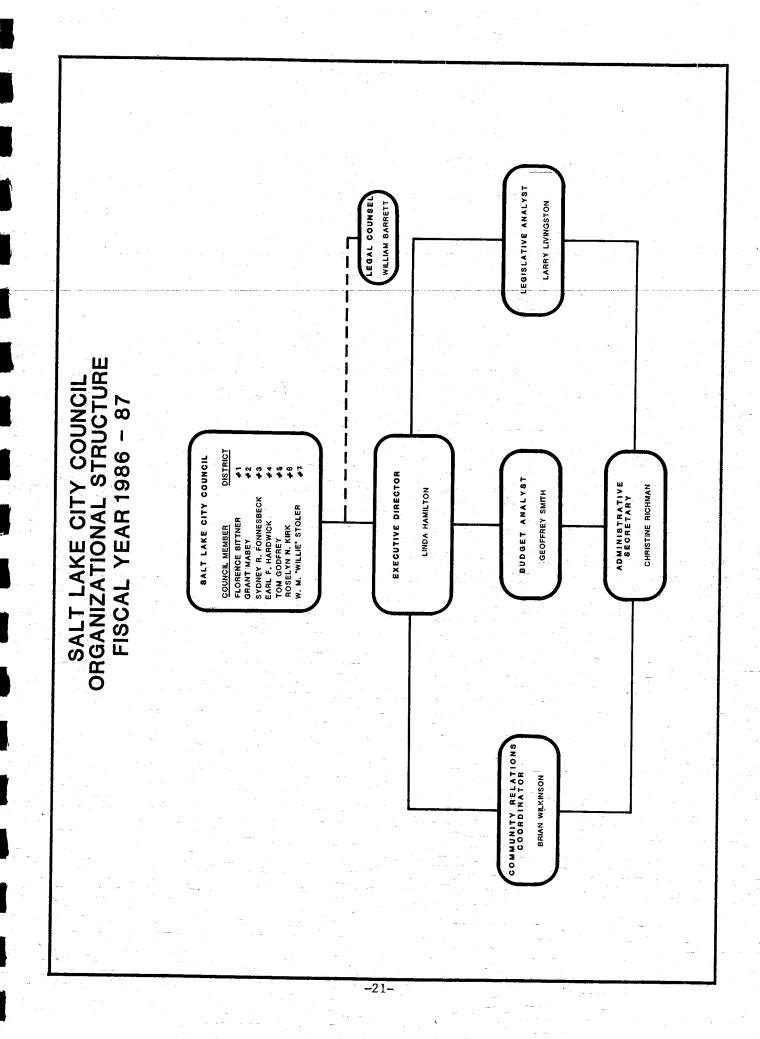

## COUNCIL ADOPTED BUDGET SALT LAKE CITY CORPORATION FISCAL YEAR 1986-87

**AUGUST 7, 1986** 

MAYOR Palmer DePaulis

DISTRICT #1 Florence B. Bittner

DISTRICT #2 Grant Mabey

DISTRICT #3
Sydney Reed Fonnesbeck

DISTRICT #4 Earl Hardwick

DISTRICT #5
Thomas Godfrey

DISTRICT #6 Roselyn Kirk

DISTRICT #7 W. M. "Willie" Stoler