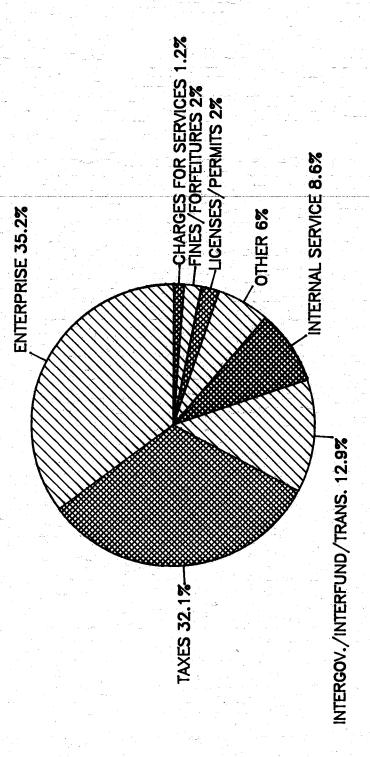

# ALL FUNDS RESOURCES Fiscal Year 1986-87

Total = \$202,722,070

# ALL FUNDS USES

Fiscal Year 1986-87

Total = \$202,722,070