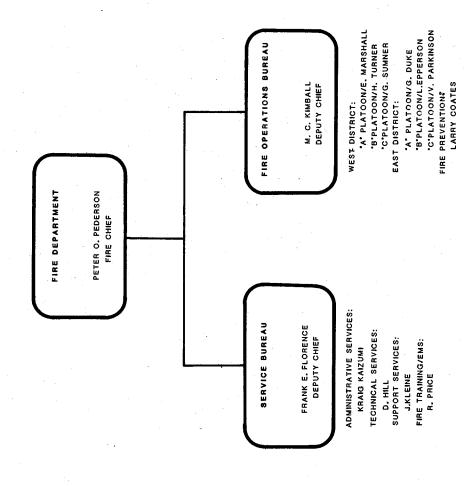

Program-Function

Fire Administration and Management

FIRE (continued)

Division

Program-Function

Operations Bureau

**Emergency Medical Services** Fire Emergency Response Fire Inspection Fire Prevention Fire Training

Service Bureau

Fire Administrative Support Fire Communications Fire Technical Services

Department: MAYOR

Division

Program-Function

City Administration

Municipal Management City Administrative Officer **Budget Support** Special Projects Mayor's Staff