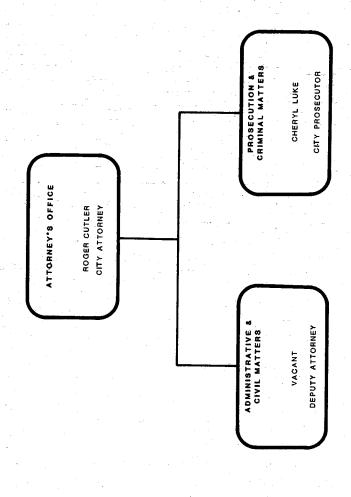

### ORGANIZATIONAL STRUCTURE

### Departmental Organization Charts

Organizational charts included in the budget represent the functional structure from the department head through the first divisional level. Also included are, where applicable, the sub-division or sub-program name. In order to assist the City Council and others identify a contact person within that function, the individual immediately responsible for that function is listed.