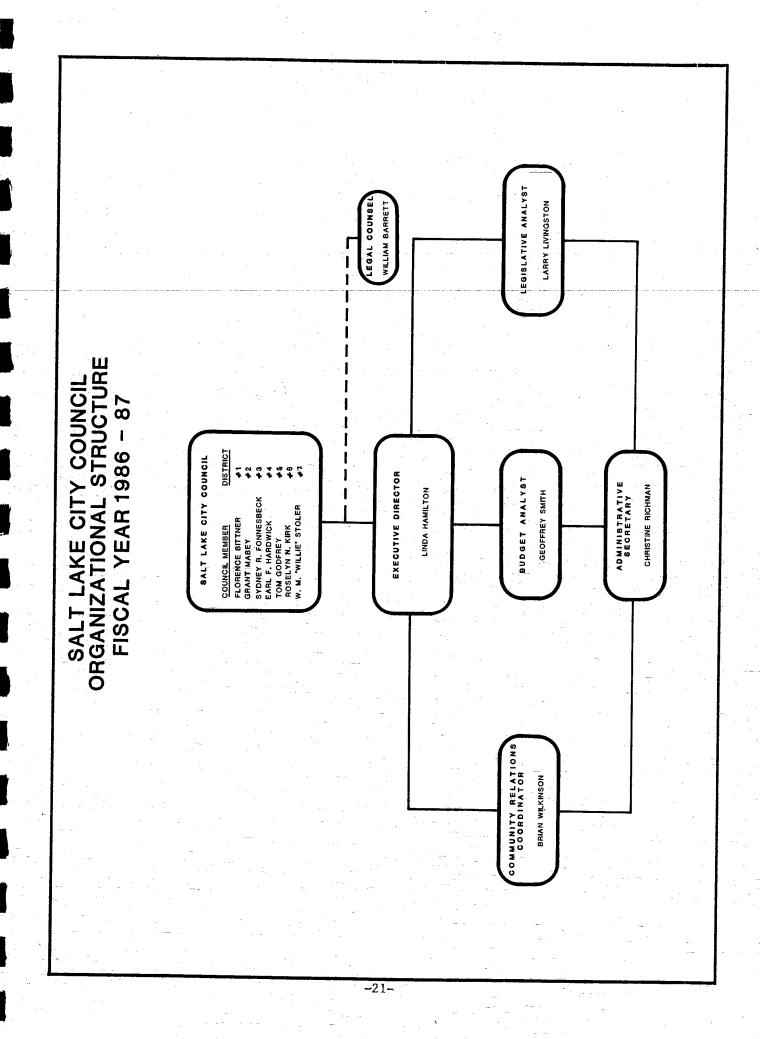

### ORGANIZATIONAL STRUCTURE

### Departmental Organization Charts

Organizational charts included in the budget represent the functional structure from the department head through the first divisional level. Also included are, where applicable, the sub-division or sub-program name. In order to assist the City Council and others identify a contact person within that function, the individual immediately responsible for that function is listed.