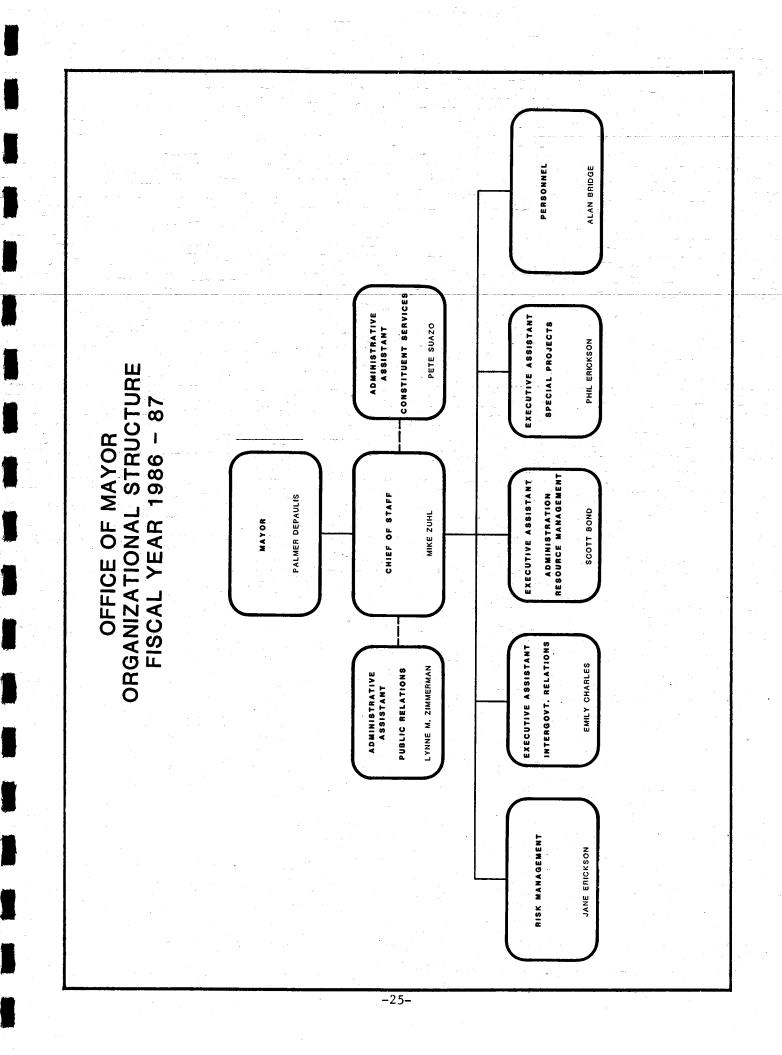

### ORGANIZATIONAL STRUCTURE

### Departmental Organization Charts

Organizational charts included in the budget represent the functional structure from the department head through the first divisional level. Also included are, where applicable, the sub-division or sub-program name. In order to assist the City Council and others identify a contact person within that function, the individual immediately responsible for that function is listed.