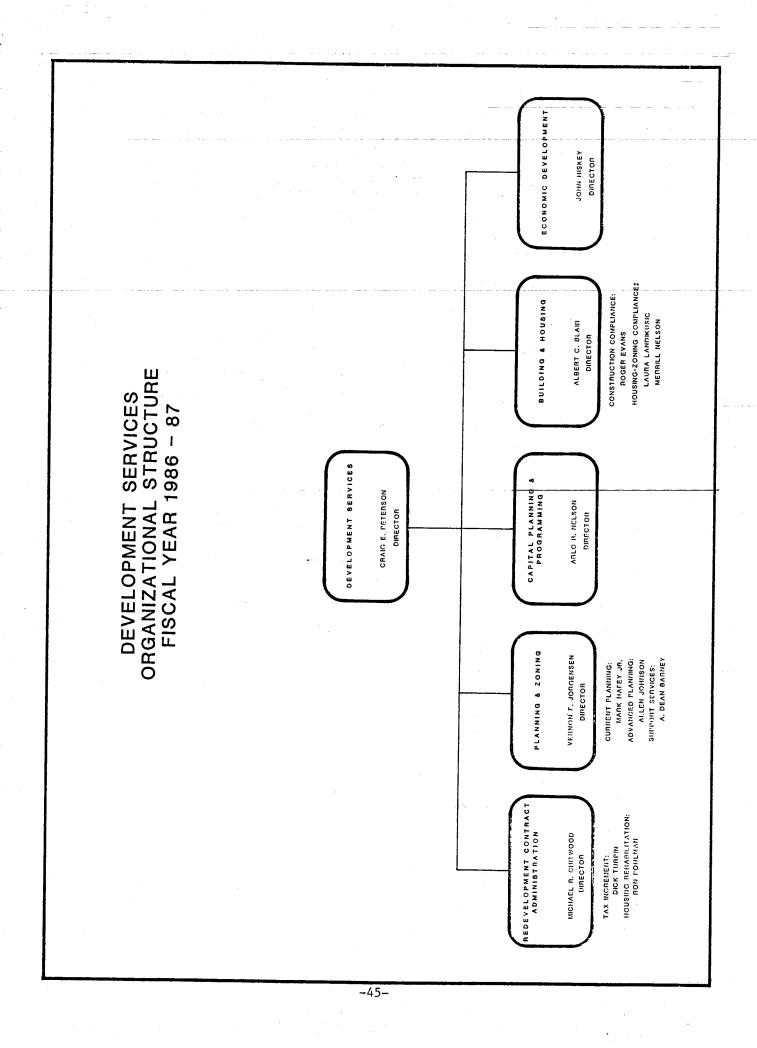

### ORGANIZATIONAL STRUCTURE

### Departmental Organization Charts

Organizational charts included in the budget represent the functional structure from the department head through the first divisional level. Also included are, where applicable, the sub-division or sub-program name. In order to assist the City Council and others identify a contact person within that function, the individual immediately responsible for that function is listed.