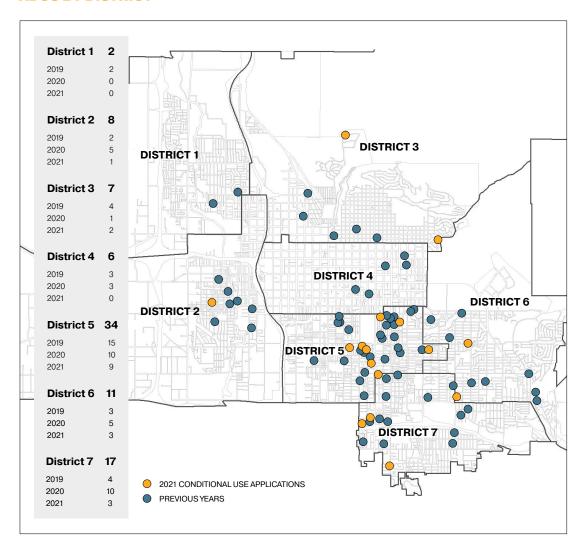

#### WHERE ARE THE ADUS LOCATED?

The ADUs are located throughout the City. **The map below shows the location of each ADU application.** 

#### **ADUS BY DISTRICT**