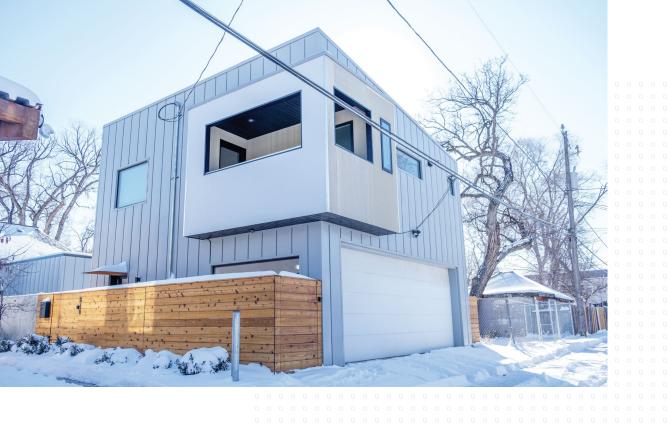

#### WHAT IS AN ADU?

An accessory Dwelling Unit is a complete, secondary residential unit that can be added to a single family residential lot. ADUs can be attached to or part of the primary residence or be detached as a separate building in the backyard. ADUs are often referred to as mother-in-law apartments, backyard cottages, granny flats, and alley way cottages, detached dwelling units, and many other similar terms.