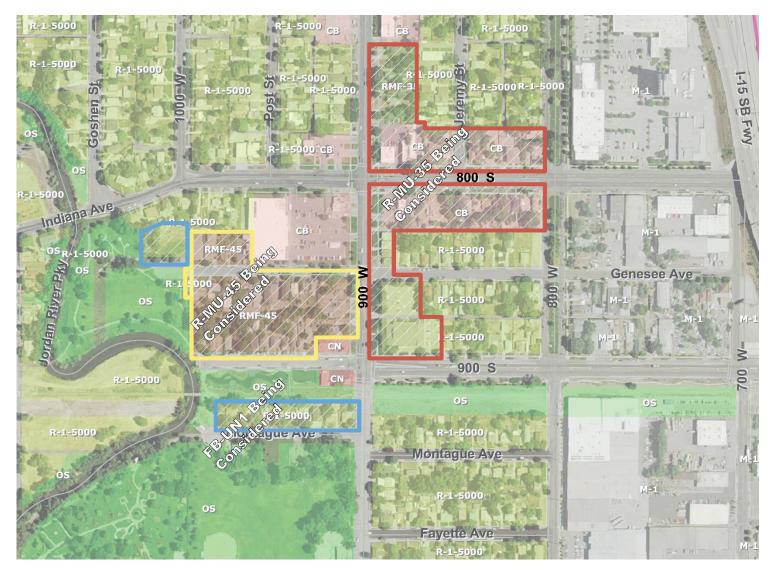

The table on the following page shows the allowed uses under the current and proposed zoning designations depicted on the map.