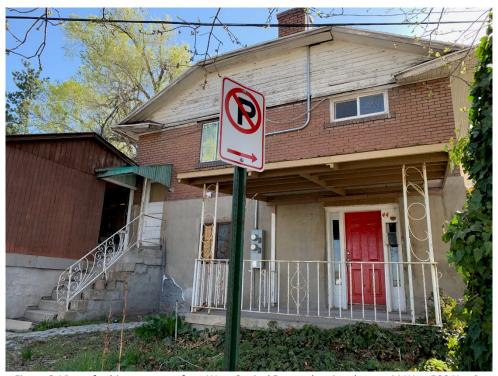

## ATTACHMENT B – SITE PHOTOS

Figure 5: View of subject property from 500 North

Figure 6: View of subject property from West Capitol Street, showing door to 44 West 500 North.

Figure 7: View of neighboring properties to the southwest.