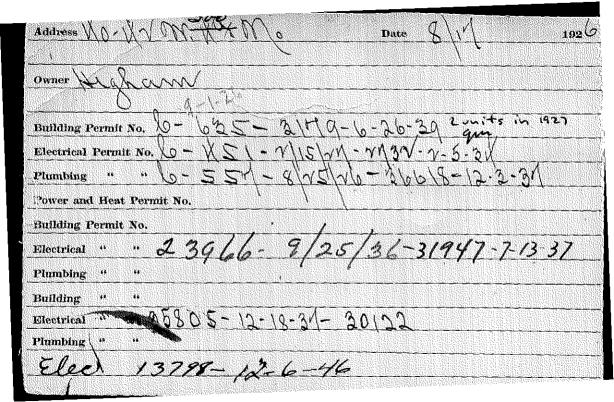

Figure 2: Scan of building permit #4714, issued 8-15-1939

Figure 2: Scan of building permit #27705, issued 9-12-1941

The Salt Lake County Assessor's Office indicates the home was constructed in 1938 and is recognized by Salt Lake County as a duplex. Salt Lake City issued building permit #4714 August 15, 1939 but no mention was made at this time as to the number of existing units. A second building permit (#27705) was issued September 12, 1941 and mentions three units alongside the addresses 40 West, 42 West, and 44 Wast 500 North. Sheet 012 of the 1950 Salt Lake City Sanborn Fire Insurance Maps show the subject property as still being a single parcel with the neighboring property to the north: 514 N West Capitol Street. Sheet 012 shows the subject dwelling in red to denote its brick cladding and indicates it is a duplex. With this information it is unclear if building permit 27705 meant there were three units in the Applicant's property or if the three units included the unit of the neighboring home to the north.