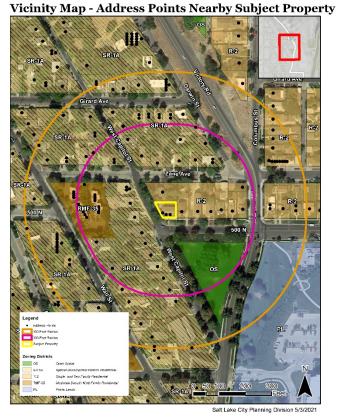

The fourth standard of approval is that the proposed special exception will be compatible with the use and development of neighboring property in accordance with the applicable district regulations. The subject property is located in a fully developed neighborhood and is surrounded on three sides by other residential uses. There is one other parcel with three addresses within 300 feet of the subject property (at the southwest corner of Zane Avenue and West Capitol Street); this property is located in the SR-1A Zoning District. There are four other properties within 500 feet of the subject property that have multiple addresses, but three of these properties are in different zoning districts. Since this neighborhood primarily consists of single- and twofamily residences the establishment of a triplex, while not entirely unique, is not compatible with the existing development pattern of the surrounding neighborhood. Growing SLC is a five year plan (2018-2022)

Figure 4: Vicinity map showing address points in surrounding neighborhood

which, at the time of its adoption, indicated Salt Lake City was at the beginning of a housing affordability crisis. It encourages the development of housing units which are affordable to households making 80% or less of the Area Median Income (AMI) per year. Plan Salt Lake's list of housing initiatives include enabling moderate density increases within existing neighborhoods where appropriate.