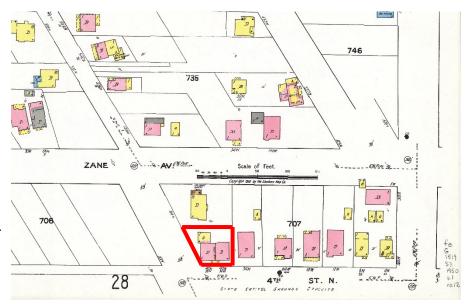

## Demonstrated continued use of a legal excess dwelling unit

In 1950 the Sanborn Fire Insurance Company conducted a study of structures in Salt Lake City and created maps indicating the number of dwelling units and the construction materials of the structures. Sheet 012 (right) of the 1950 maps of Salt Lake City show the subject building as a brick building with only two dwelling units.

Figure 3: Section of Sheet 012 of the 1950 Sanborn Fire Insurance Map showing two dwelling units in subject building.

Furthermore, staff has coordinated with Salt Lake City's Business Licensing Office to determine if the property has ever been licensed as a triplex and learned the prior owner hadn't applied for a triplex rental license since 1996 – this license was never approved (see Attachment D: City History on Property) and the Office of Business Licensing recognizes the property as a duplex only.