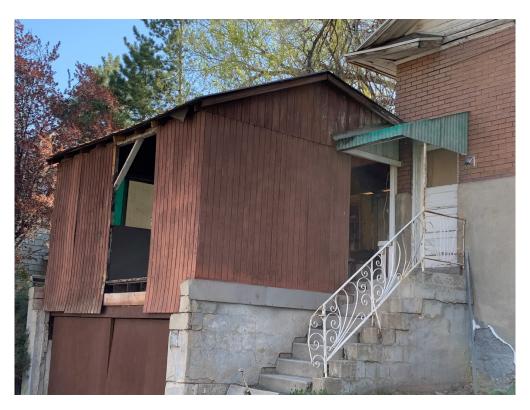

The Applicant, Ruairi Keane, is the owner of the subject property and has filed a Special Exception request to legalize a third unit in his building. The addresses provided are 40, 42, and 44 West 500 North; 40 West 500 North and 42 West 500 North are accessed from the southern facade of the building while 44 West 500 North is found around the corner along West Capitol Street. There is also an attached garage on the property which sits in the basement area of the home and is accessed off West Capitol Street. Above the garage is a semi-enclosed space, the purpose of which is unknown. The Applicant has supplied a letter from Rocky Mountain Power indicating the presence of three separate electrical meters and their respective installation dates as well as a notarized affidavit from a neighboring property owner stating the proposed third unit has been in use since the mid-1980's.

Figure 8: View of hillside and neighboring properties to the east.

Figure 9: View of Columbus Park to the south of subject property.

Figure 10: View of garage and semi-enclosed area.