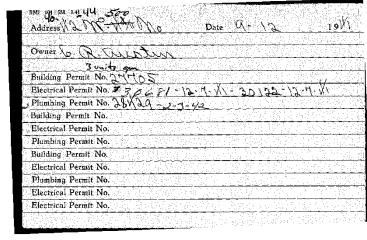

This letter did not indicate the occupancy or usage of these meters nor if there has been any interruption in service from their dates of installation and present day.

| Address N. W.               |            |                | Date                 |             | 111       | <u></u> |
|-----------------------------|------------|----------------|----------------------|-------------|-----------|---------|
| Sand & of Tours             | 100 J. Dog |                | -340V-S              |             |           |         |
|                             |            | No otto        |                      |             |           |         |
| Building Permit No. WY      | N .        |                |                      | Mar Section |           |         |
| Electrical Permit No. 🐰 🖔 🤊 | 16a        |                |                      |             |           | 45.41   |
| Plumbing Permit No.         |            |                | - 18 <sup>4</sup> 1. |             |           |         |
| Building Permit No.         |            |                |                      |             | 3.7       |         |
| Electrical Permit No.       | fig. Marie |                |                      | A History   |           |         |
| Plumbing Permit No.         |            |                |                      |             | version.  | BAS SAN |
| Bullding Permit No.         | Jan Mar    |                | Egyptines            |             |           |         |
| Electrical Permit No.       |            | Ervolais.      |                      |             | 9111      |         |
| Plumbing Permit No.         |            |                |                      |             |           |         |
| Electrical Permit No.       |            |                |                      |             |           |         |
| Electrical Permit No.       |            | Will Are To He | 1,315.7              |             | 1 1 4 4 5 | Hillian |

Figure 2: Scan of building permit #4714, issued 8-15-1939

Figure 2: Scan of building permit #27705, issued 9-12-1941

The Salt Lake County Assessor's Office indicates the home was constructed in 1938 and is recognized by Salt Lake County as a duplex. Salt Lake City issued building permit #4714 August 15, 1939 but no mention was made at this time as to the number of existing units. A second building permit (#27705) was issued September 12, 1941 and mentions three units alongside the addresses 40 West, 42 West, and 44 Wast 500 North. Sheet 012 of the 1950 Salt Lake City Sanborn Fire Insurance Maps show the subject property as still being a single parcel with the neighboring property to the north: 514 N West Capitol Street. Sheet 012 shows the subject dwelling in red to denote its brick cladding and indicates it is a duplex. With this information it is unclear if building permit 27705 meant there were three units in the Applicant's property or if the three units included the unit of the neighboring home to the north.