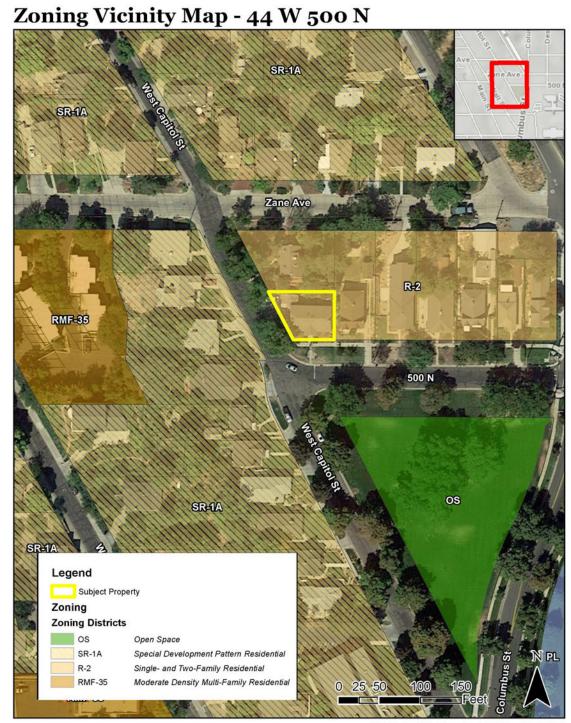

#### **ATTACHMENTS:**

- A. <u>Vicinity Map</u>
- B. Site Photos
- C. <u>Application Materials</u>
- D. City History on Property
- E. Special Exception Standards
- F. Public Process & Comments
- G. Department Review Comments

#### PROJECT DESCRIPTION:

The subject property is located in the R-2 Zoning District and is surrounded on the east, north, and west by other low-density residential uses; primarily single-family and two-family dwellings. The zoning designations in the immediate neighborhood include R-2, SR-1A, and OS (Open Space) and there are also areas of RMF-35 within 500 feet of the subject property. Across the street to the south is a triangular parcel of open space, Columbus Park. The subject property is a corner parcel at the intersection of 500 North and West Capitol Street. The streets are narrow and residential in nature with some areas of on-street parking available.

The fourth standard of approval is that the proposed special exception will be compatible with the use and development of neighboring property in accordance with the applicable district regulations. The subject property is located in a fully developed neighborhood and is surrounded on three sides by other residential uses. There is one other parcel with three addresses within 300 feet of the subject property (at the southwest corner of Zane Avenue and West Capitol Street); this property is located in the SR-1A Zoning District. There are four other properties within 500 feet of the subject property that have multiple addresses, but three of these properties are in different zoning districts. Since this neighborhood primarily consists of single- and twofamily residences the establishment of a triplex, while not entirely unique, is not compatible with the existing development pattern of the surrounding neighborhood. Growing SLC is a five year plan (2018-2022)

Figure 4: Vicinity map showing address points in surrounding neighborhood

which, at the time of its adoption, indicated Salt Lake City was at the beginning of a housing affordability crisis. It encourages the development of housing units which are affordable to households making 80% or less of the Area Median Income (AMI) per year. Plan Salt Lake's list of housing initiatives include enabling moderate density increases within existing neighborhoods where appropriate.