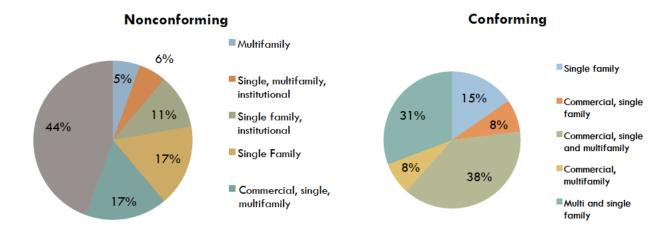

tures.
- The proposal must be accompanied by a market analysis indicating a need and market area.

## **Land Use Analysis**



#### Surrounding Land Uses

The 13 businesses that were identified as conforming are located in the CN and CB zoning districts. These zoning designations are mostly placed around high activity streets and often have abutting residential zoning. In the specific case of these properties, all the conforming parcels are surrounded by residential zoning and land uses. The non-conforming parcels are in the same situation, surrounded by residential uses and some institutional uses. However, the conforming parcels are mostly surrounded by multi-family residential, whereas the non-conforming parcels are located mainly next to single family residential zoning and land use.



#### **Current Land Uses**

Most of the businesses would be allowed in CB and CN zoning areas. Unlike the conforming businesses, restaurants make up just 18% of nonconforming businesses. Retail goods and services take up 33% of nonconforming businesses, compared to 46% among conforming properties.





# Small Neighborhood Business Arnendment

# Land Use Analysis

#### **Additional Statistics**

As can be seen in the following charts, more than half of the nonconforming parcels have some off street parking. About 40% lack any off street parking and rely on street parking. As for scale, about 60% of the unique parcels are relatively small lots at less than 5,000 square feet. About 30% are medium scale, between 5,000 and 16,500 square feet, while only two parcels exceed 16,500 square feet.