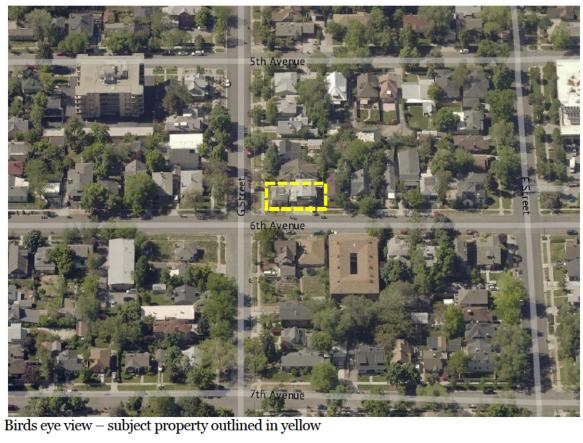

Map showing the area proposed for rezoning highlighted in yellow along with zoning in the surrounding area

Additionally, the applicant recently completed a lot line adjustment that added an additional approximately 4'  $\times$  80' strip along the southern boundary of the subject property and subtracted an approximately 3'  $\times$  50' strip on the western boundary. This adjustment brings existing noncomplying structures closer to compliance.