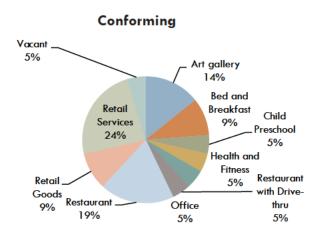

und high activity streets and often have abutting residential zoning. In the specific case of these properties, all the conforming parcels are surrounded by residential zoning and land uses. The non-conforming parcels are in the same situation, surrounded by residential uses and some institutional uses. However, the conforming parcels are mostly surrounded by multi-family residential, whereas the non-conforming parcels are located mainly next to single family residential zoning and land use.



#### **Current Land Uses**

Most of the businesses would be allowed in CB and CN zoning areas. Unlike the conforming businesses, restaurants make up just 18% of nonconforming businesses. Retail goods and services take up 33% of nonconforming businesses, compared to 46% among conforming properties.





# Small Neighborhood Business Arnendment

# Land Use Analysis

#### **Additional Statistics**

As can be seen in the following charts, more than half of the nonconforming parcels have some off street parking. About 40% lack any off street parking and rely on street parking. As for scale, about 60% of the unique parcels are relatively small lots at less than 5,000 square feet. About 30% are medium scale, between 5,000 and 16,500 square feet, while only two parcels exceed 16,500 square feet.

#### **Nonconforming**



#### Conforming



# Land Use Analysis



## **Nonconforming Properties Table**

| Address            | Zone   | Business Name                          | Type of Business   |
|--------------------|--------|----------------------------------------|--------------------|
| 166