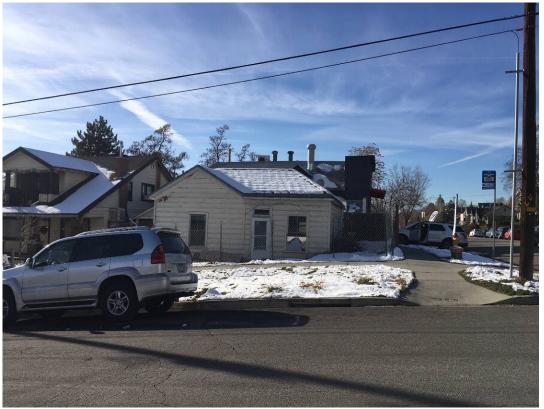

#### PROJECT DESCRIPTION:

The existing commercial use is considered legal non-conforming. The existing commercial structure was identified as a store on the 1911 Sanborn maps. The 1927 Zoning Ordinance classified the property as Residential "A", which permitted "(t)he office of a physician, musician or other professional person...also customary incidental home occupations..." This provision was subsequently removed with the 1955 Zoning Ordinance. The other structure on the site is a small, historically residential single-family home. City survey forms note that it is one of the earlier structures in the Avenues and was constructed in the 1870s (Attachment H). It has suffered from deterioration and the applicant plans to convert it to a commercial use. It is the subject of a Historic Landmarks Commission application (PLNHLC2018-00454), which was be reviewed by the Commission on November 7, 2019. It was the subject of previous work sessions and a 2016 denial of change from contributing to non-contributing with the intent to demolish the structure. The proposed zone change could help facilitate rehabilitation by providing a greater number of reuse options. The objective of this petition is to bring the non-conforming conditions into conformance with a zoning district change.

## ATTACHMENT B: SITE PHOTOGRAPHS

View of the subject property from 6th Avenue

View of the subject property from G Street

View of the property to the east and across G Street

View of the adjacent property to the west