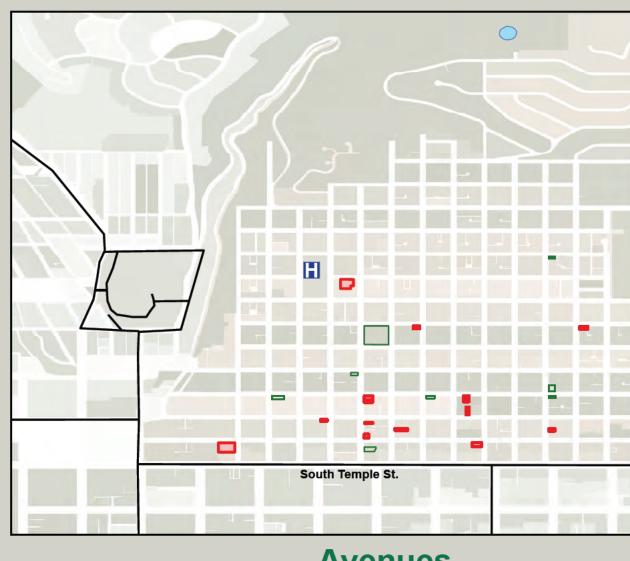

## ATTACHMENT A: VICINITY MAPS

Vicinity Zoning Map SR-1A SR-1A 467 360 7th Ave 7th Ave 7th Av 5th Ave 3rd Ave 331 330 SR-1A 325 HSG SR-1A 483 6th Ave 6th Ave SR-1A 454 SR-1A 522 284 279 FSG GSt CB 5th Ave 5th Ave 486 229 GSt Legend SR-1A Subject Property **Parcels Zoning Districts** CB Community Business 180 53 240 5 0 30 60 120 SR-1A Special Development Pattern Residential Salt Lake City Planning Division, 11/8/2018