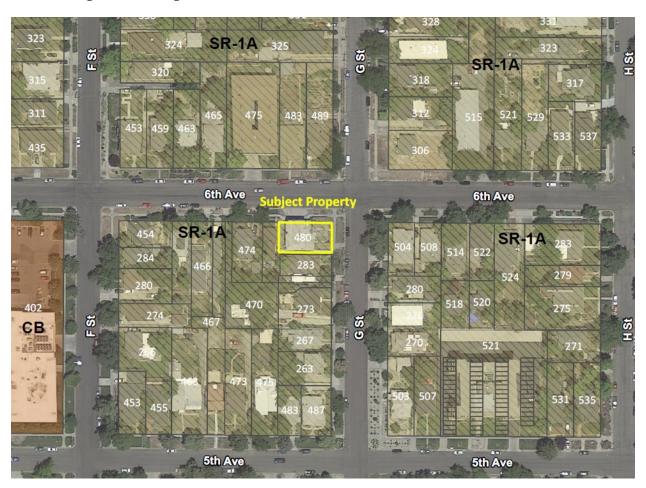

Map showing the area proposed for rezoning highlighted in yellow along with zoning in the surrounding area

Additionally, the applicant recently completed a lot line adjustment that added an additional approximately 4'  $\times$  80' strip along the southern boundary of the subject property and subtracted an approximately 3'  $\times$  50' strip on the western boundary. This adjustment brings existing noncomplying structures closer to compliance.

## ATTACHMENT A: VICINITY MAPS

Vicinity Zoning Map SR-1A SR-1A 467 360 7th Ave 7th Ave 7th Av 5th Ave 3rd Ave 331 330 SR-1A 325 HSG SR-1A 483 6th Ave 6th Ave SR-1A 454 SR-1A 522 284 279 FSG GSt CB 5th Ave 5th Ave 486 229 GSt Legend SR-1A Subject Property **Parcels Zoning Districts** CB Community Business 180 53 240 5 0 30 60 120 SR-1A Special Development Pattern Residential Salt Lake City Planning Division, 11/8/2018