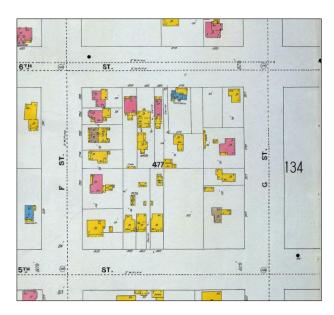

#### PROJECT DESCRIPTION:

The existing commercial use is considered legal non-conforming. The existing commercial structure was identified as a store on the 1911 Sanborn maps. The 1927 Zoning Ordinance classified the property as Residential "A", which permitted "(t)he office of a physician, musician or other professional person...also customary incidental home occupations..." This provision was subsequently removed with the 1955 Zoning Ordinance. The other structure on the site is a small, historically residential single-family home. City survey forms note that it is one of the earlier structures in the Avenues and was constructed in the 1870s (Attachment H). It has suffered from deterioration and the applicant plans to convert it to a commercial use. It is the subject of a Historic Landmarks Commission application (PLNHLC2018-00454), which was be reviewed by the Commission on November 7, 2019. It was the subject of previous work sessions and a 2016 denial of change from contributing to non-contributing with the intent to demolish the structure. The proposed zone change could help facilitate rehabilitation by providing a greater number of reuse options. The objective of this petition is to bring the non-conforming conditions into conformance with a zoning district change.