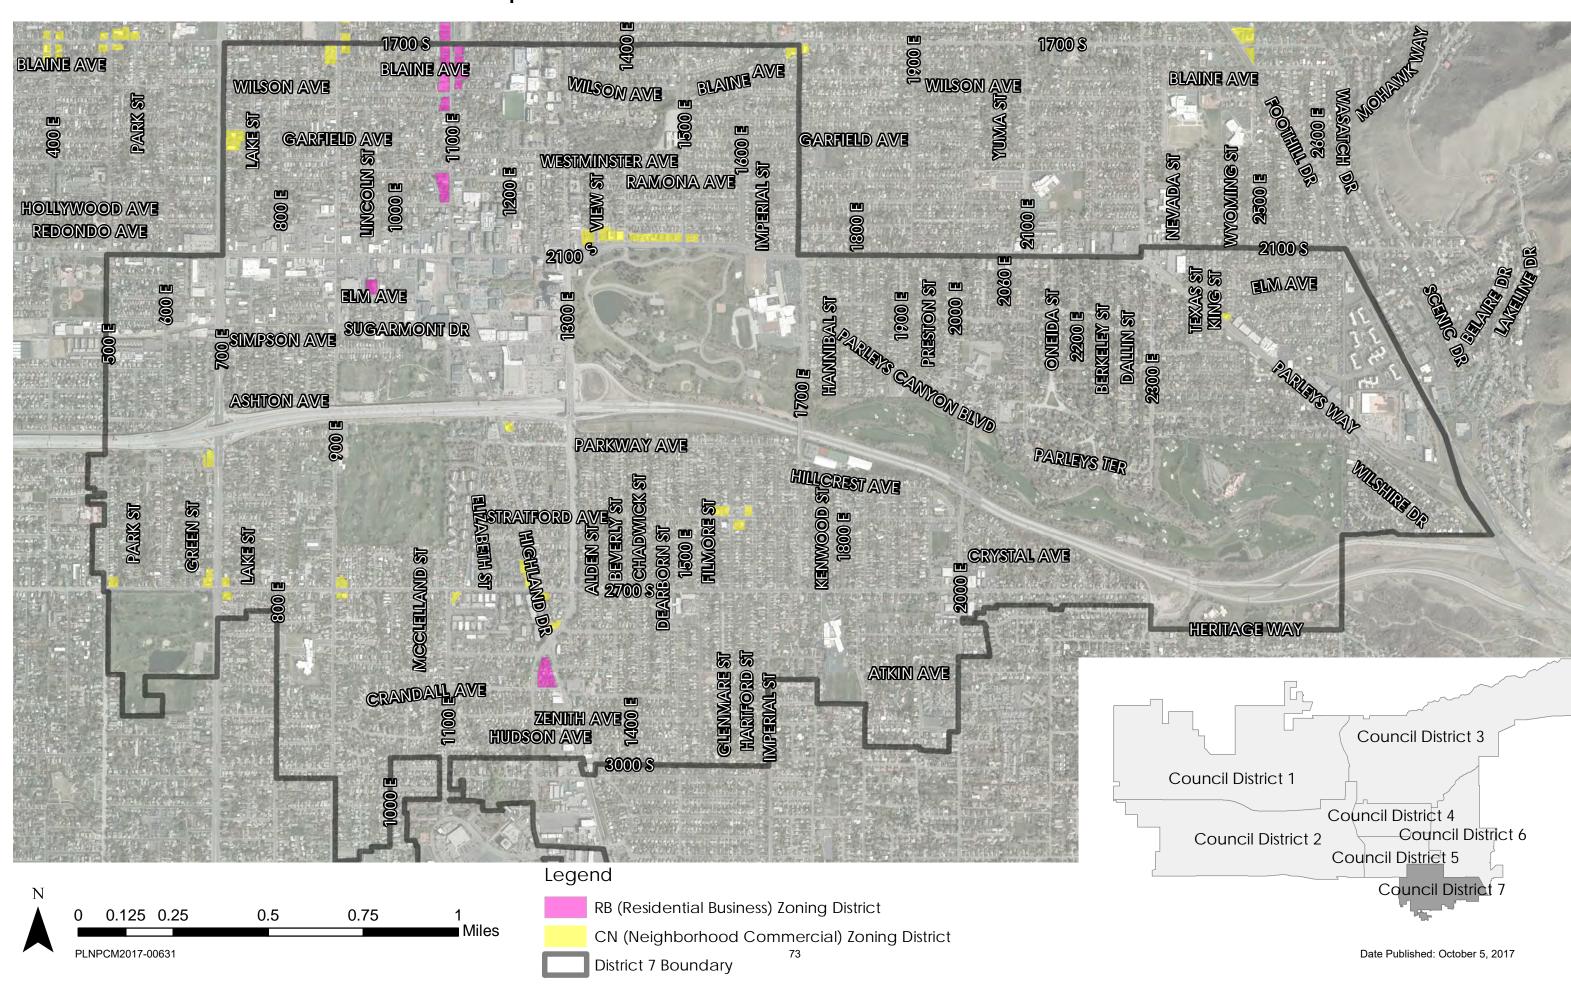

#### **ATTACHMENTS:**

- A. Proposed Text Amendments
- **B.** Maps of areas zoned CN and RB
- **C.** Analysis of Standards
- **D.** Public Process and Comments
- E. Department Comments

Per State law changes, any existing dining club or proposed dining club would need to convert over to either a restaurant license or bar establishment license by July 2018. Under city ordinance, nearly all zoning districts that allow for a dining club use also allow for a social club use (which will be re-named to "bar establishment" to be consistent with changes to state law) as either a permitted or conditional use. Zoning districts where this is not the case are within the CN (Neighborhood Commercial) zoning district and the RB (Residential/Business) zoning district. The proposal would allow a "bar establishment (2,500 Square feet or less in floor area)" as a conditional use in the CN (Neighborhood Commercial) and the RB (Residential/Business) zoning districts.