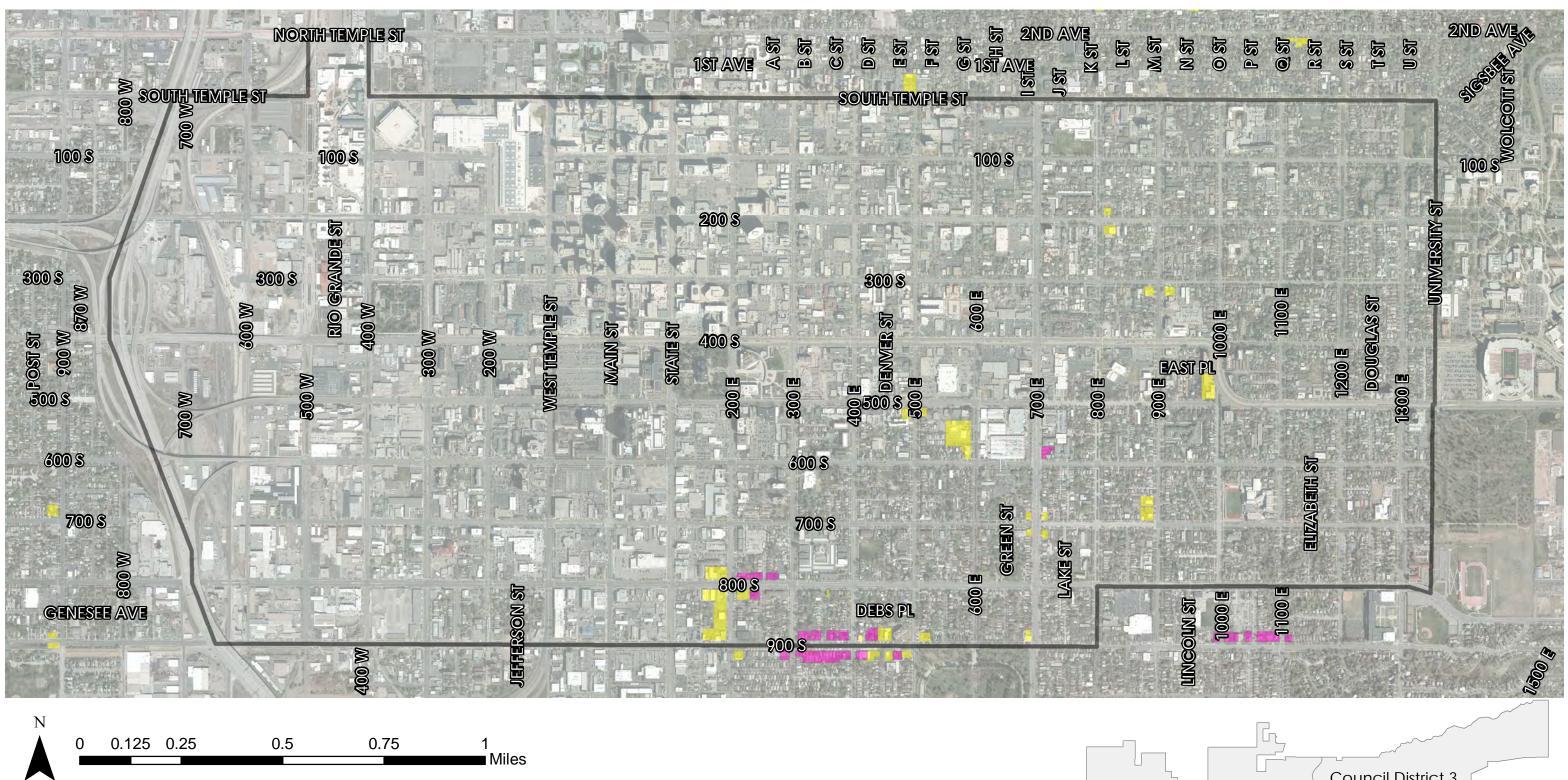

#### **ATTACHMENTS:**

- A. Proposed Text Amendments
- **B.** Maps of areas zoned CN and RB
- **C.** Analysis of Standards
- **D.** Public Process and Comments
- E. Department Comments

Per State law changes, any existing dining club or proposed dining club would need to convert over to either a restaurant license or bar establishment license by July 2018. Under city ordinance, nearly all zoning districts that allow for a dining club use also allow for a social club use (which will be re-named to "bar establishment" to be consistent with changes to state law) as either a permitted or conditional use. Zoning districts where this is not the case are within the CN (Neighborhood Commercial) zoning district and the RB (Residential/Business) zoning district. The proposal would allow a "bar establishment (2,500 Square feet or less in floor area)" as a conditional use in the CN (Neighborhood Commercial) and the RB (Residential/Business) zoning districts.

#### **KEY ISSUES:**

**Issue 1: Removing the dining club use/Adding bars to CN and RB Districts** The dining club license is a middle ground between a restaurant license and a bar license. With the state shifting to a restaurant and bar model and removing the dining club license, businesses operating as a dining club within a smaller neighborhood zoning district, such as the CN (Neighborhood Commercial) or RB (Residential Business) district will be impacted as the only alternative they will have is to operate as a restaurant.

This proposal would introduce a new land use to the CN and RB zoning district. To address the loss of the dining club use and to allow them to convert to either a restaurant or bar use, staff is proposing to allow for a bar as a conditional use within these smaller neighborhood zoning districts. To ensure compatibility with the small-

scale neighborhood districts, the proposal limits the size of bar establishments to 2,500 square feet. Bar establishments larger than 2, 500 square feet would not be allowed within these smaller neighborhood zones. In order to mitigate any potential impacts to a neighborhood, a proposed bar use would be subject to special conditional use standards that include provisions related to: consistency with adopted city plans and policies, consistency with the intensity, size, and scale of surrounding uses, and screening of the use from adjoining dissimilar uses to mitigate potential conflicts. In addition to the above requirements for conditional uses, all alcohol establishments must also comply with standards listed in 21A.36.300: Alcohol Related Establishments, which include requiring a security and operations plan, review of the site plan the Salt Lake City Police Department, requiring buffering when adjacent to a residentially zoned parcel, and requiring landscaping that cannot be used as a hiding place.