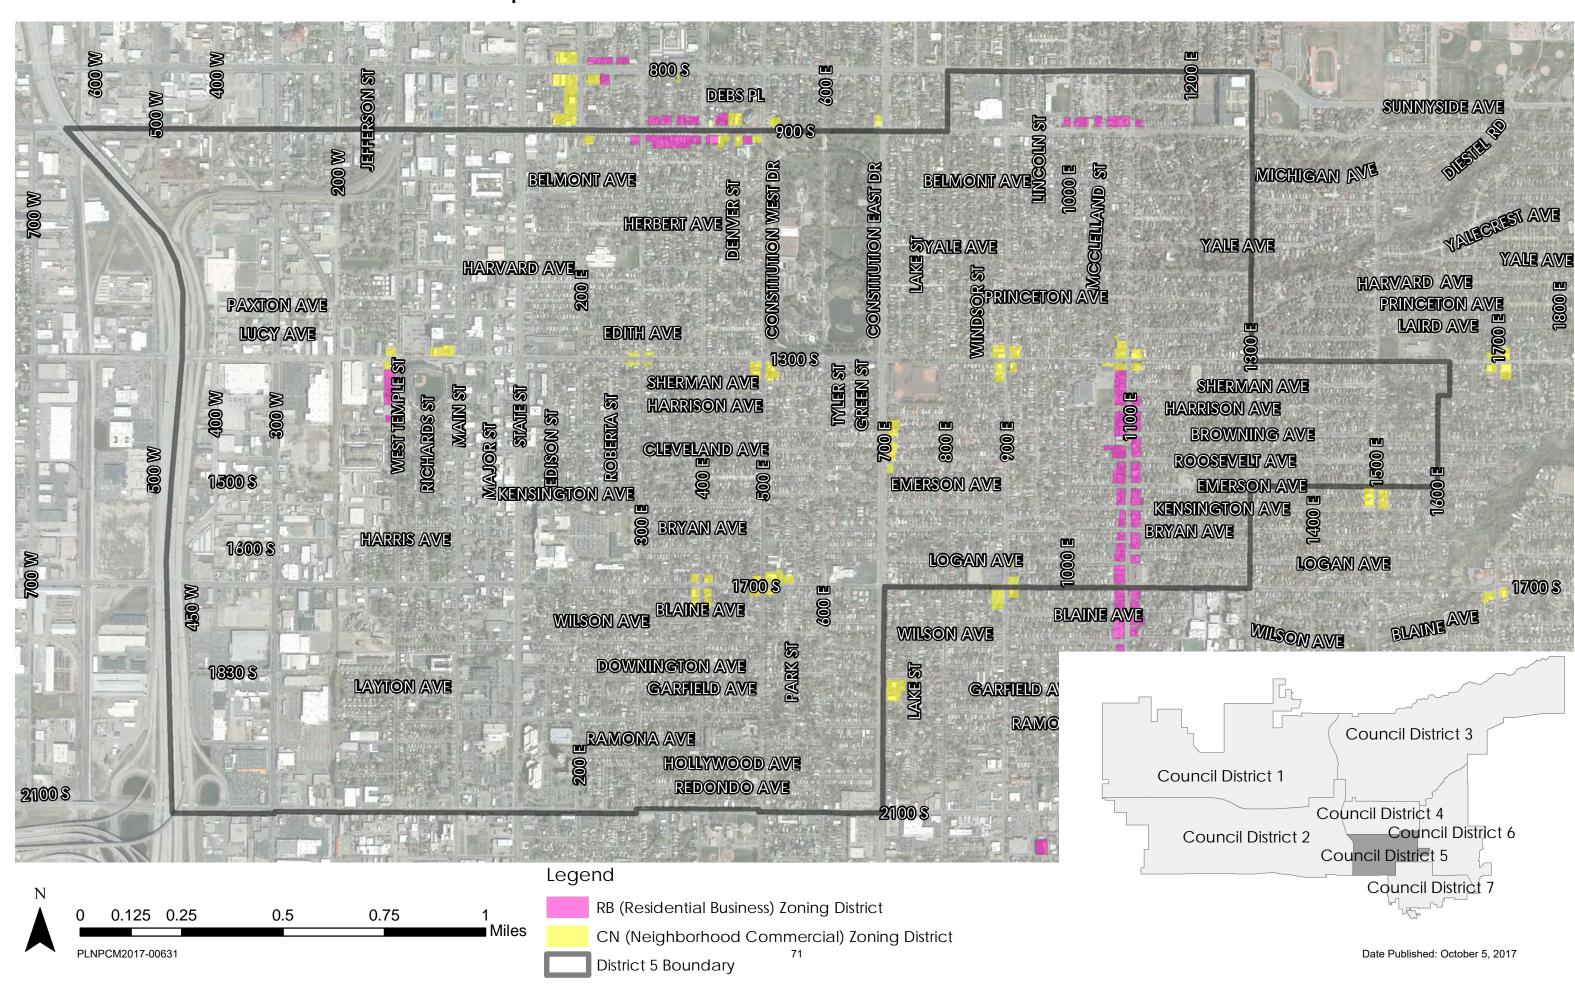

#### **ATTACHMENTS:**

- A. Proposed Text Amendments
- **B.** Maps of areas zoned CN and RB
- **C.** Analysis of Standards
- **D.** Public Process and Comments
- E. Department Comments

Per State law changes, any existing dining club or proposed dining club would need to convert over to either a restaurant license or bar establishment license by July 2018. Under city ordinance, nearly all zoning districts that allow for a dining club use also allow for a social club use (which will be re-named to "bar establishment" to be consistent with changes to state law) as either a permitted or conditional use. Zoning districts where this is not the case are within the CN (Neighborhood Commercial) zoning district and the RB (Residential/Business) zoning district. The proposal would allow a "bar establishment (2,500 Square feet or less in floor area)" as a conditional use in the CN (Neighborhood Commercial) and the RB (Residential/Business) zoning districts.

#### **KEY ISSUES:**

**Issue 1: Removing the dining club use/Adding bars to CN and RB Districts** The dining club license is a middle ground between a restaurant license and a bar license. With the state shifting to a restaurant and bar model and removing the dining club license, businesses operating as a dining club within a smaller neighborhood zoning district, such as the CN (Neighborhood Commercial) or RB (Residential Business) district will be impacted as the only alternative they will have is to operate as a restaurant.

This proposal would introduce a new land use to the CN and RB zoning district. To address the loss of the dining club use and to allow them to convert to either a restaurant or bar use, staff is proposing to allow for a bar as a conditional use within these smaller neighborhood zoning districts. To ensure compatibility with the small-

scale neighborhood districts, the proposal limits the size of bar establishments to 2,500 square feet. Bar establishments larger than 2, 500 square feet would not be allowed within these smaller neighborhood zones. In order to mitigate any potential impacts to a neighborhood, a proposed bar use would be subject to special conditional use standards that include provisions related to: consistency with adopted city plans and policies, consistency with the intensity, size, and scale of surrounding uses, and screening of the use from adjoining dissimilar uses to mitigate potential conflicts. In addition to the above requirements for conditional uses, all alcohol establishments must also comply with standards listed in 21A.36.300: Alcohol Related Establishments, which include requiring a security and operations plan, review of the site plan the Salt Lake City Police Department, requiring buffering when adjacent to a residentially zoned parcel, and requiring landscaping that cannot be used as a hiding place.