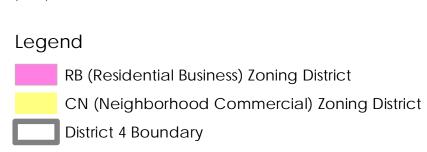

#### **ATTACHMENTS:**

- A. Proposed Text Amendments
- **B.** Maps of areas zoned CN and RB
- **C.** Analysis of Standards
- **D.** Public Process and Comments
- E. Department Comments

Per State law changes, any existing dining club or proposed dining club would need to convert over to either a restaurant license or bar establishment license by July 2018. Under city ordinance, nearly all zoning districts that allow for a dining club use also allow for a social club use (which will be re-named to "bar establishment" to be consistent with changes to state law) as either a permitted or conditional use. Zoning districts where this is not the case are within the CN (Neighborhood Commercial) zoning district and the RB (Residential/Business) zoning district. The proposal would allow a "bar establishment (2,500 Square feet or less in floor area)" as a conditional use in the CN (Neighborhood Commercial) and the RB (Residential/Business) zoning districts.

#### **KEY ISSUES:**

**Issue 1: Removing the dining club use/Adding bars to CN and RB Districts** The dining club license is a middle ground between a restaurant license and a bar license. With the state shifting to a restaurant and bar model and removing the dining club license, businesses operating as a dining club within a smaller neighborhood zoning district, such as the CN (Neighborhood Commercial) or RB (Residential Business) district will be impacted as the only alternative they will have is to operate as a restaurant.

This proposal would introduce a new land use to the CN and RB zoning district. To address the loss of the dining club use and to allow them to convert to either a restaurant or bar use, staff is proposing to allow for a bar as a conditional use within these smaller neighborhood zoning districts. To ensure compatibility with the small-

scale neighborhood districts, the proposal limits the size of bar establishments to 2,500 square feet. Bar establishments larger than 2, 500 square feet would not be allowed within these smaller neighborhood zones. In order to mitigate any potential impacts to a neighborhood, a proposed bar use would be subject to special conditional use standards that include provisions related to: consistency with adopted city plans and policies, consistency with the intensity, size, and scale of surrounding uses, and screening of the use from adjoining dissimilar uses to mitigate potential conflicts. In addition to the above requirements for conditional uses, all alcohol establishments must also comply with standards listed in 21A.36.300: Alcohol Related Establishments, which include requiring a security and operations plan, review of the site plan the Salt Lake City Police Department, requiring buffering when adjacent to a residentially zoned parcel, and requiring landscaping that cannot be used as a hiding place.