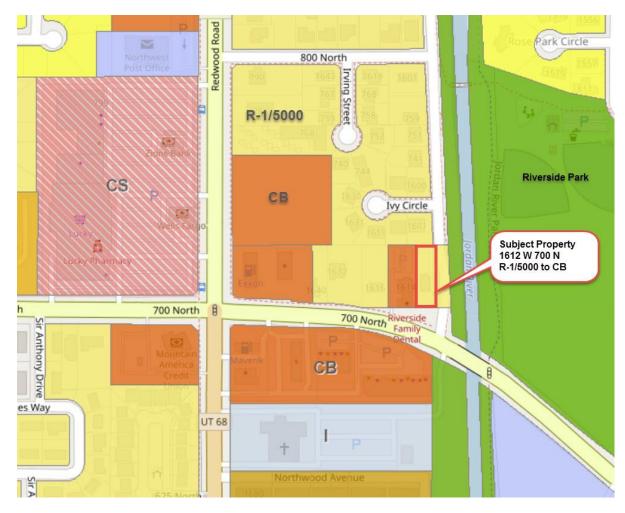

## Salt Lake City Planning Division - Public Information Sheet R-1/5000 to CB Zoning Map Amendment at 1612 W 700 N PLNPCM2019-00986

**Request Type:** Zoning Map Amendment

**Location:** 1612 W 700 N

**Zone:** R-1/5000 – Single-Family Residential

**Application:** Salt Lake City has received a request from property owner Bethany Christensen requesting that the City amend the zoning map for her property located at 1612 W 700 N. The property currently contains an individual single-family dwelling. The applicant is requesting to change the zoning map designation of the property from R-1/5000 (Single-Family Residential) to CB (Community Business). No specific site development proposal has been submitted at this time. The change is consistent with amendments to the Northwest Master Plan approved in 2000 and 2004 which designated this area along the north side of 700 N as commercial.