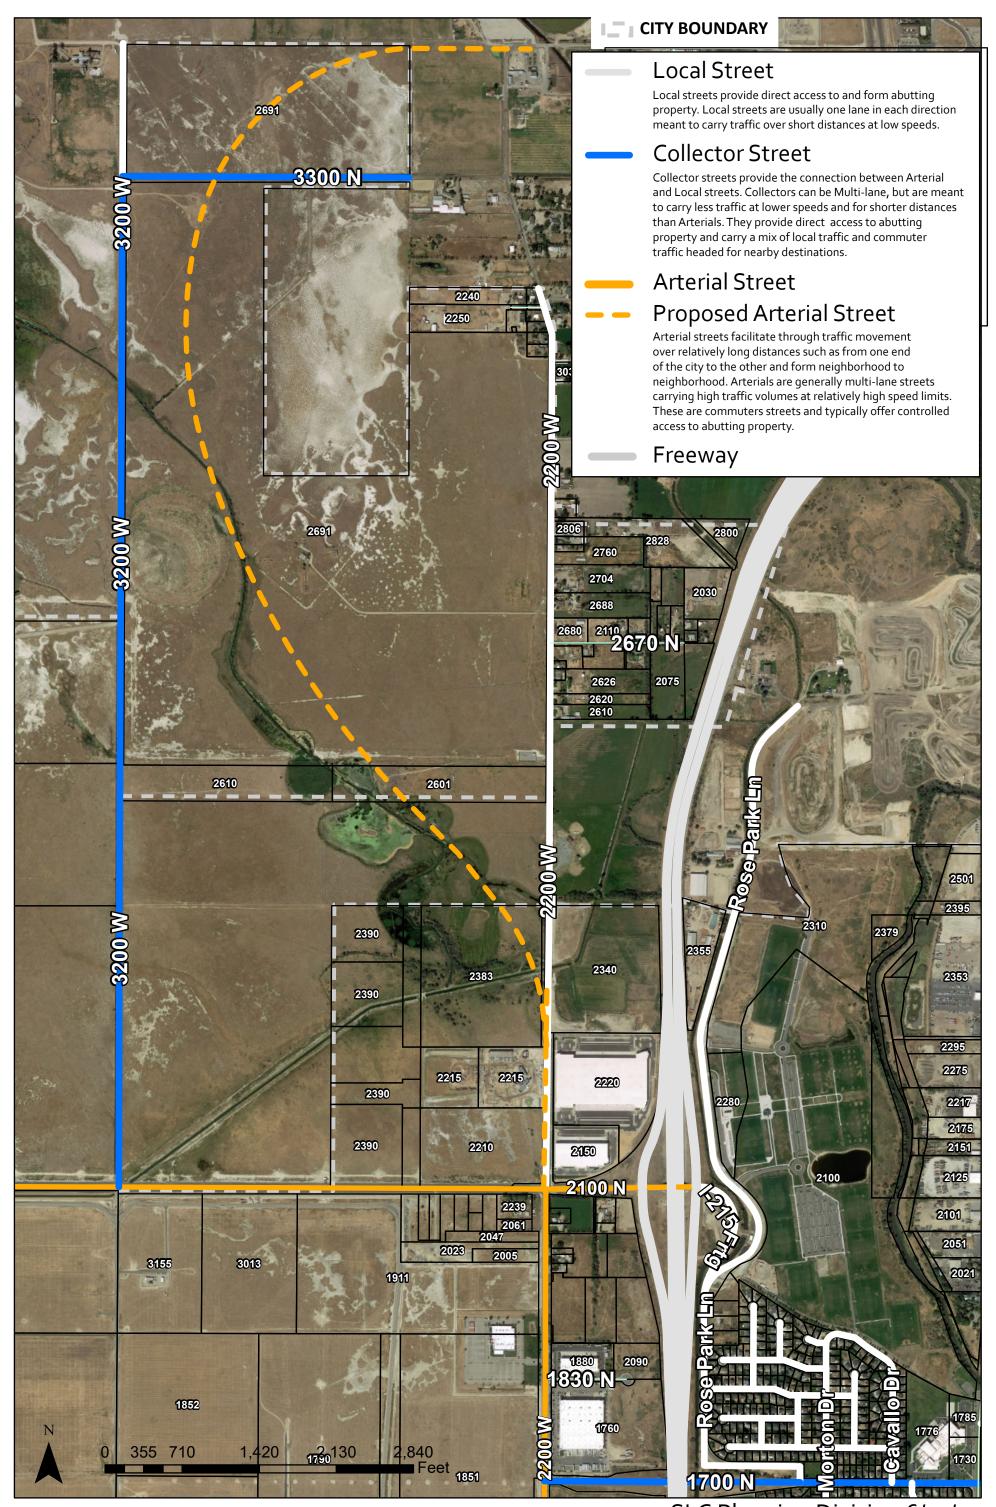

**Vicinity Aerial and Zoning Map** 15 BP<sub>2691</sub> SALTLAKEROU 3300 N 2250 AG 215 2691 2760 AG-2 2704 2030 2688 BP 2670 N 2626 2751 2610 215 **AIRPORT** 2610 2601 Legend **Subject Property** AG-2 2310 **City Boundary** 2390 **Parcels** 2340 2383 **Zoning Districts** 2390 08 AG-2 Agricultural-2 BP AG-5 Agricultural-5 2215 2215 OS **Open Space** 2150 2390 ΒP **Business Park** 022420 840220 1,680215/2,520 Feet **Public Lands** PL2390 **AIRPORT Airport** 2100 N 2100 N Salt Lake City Planning Division, 8/13/2019