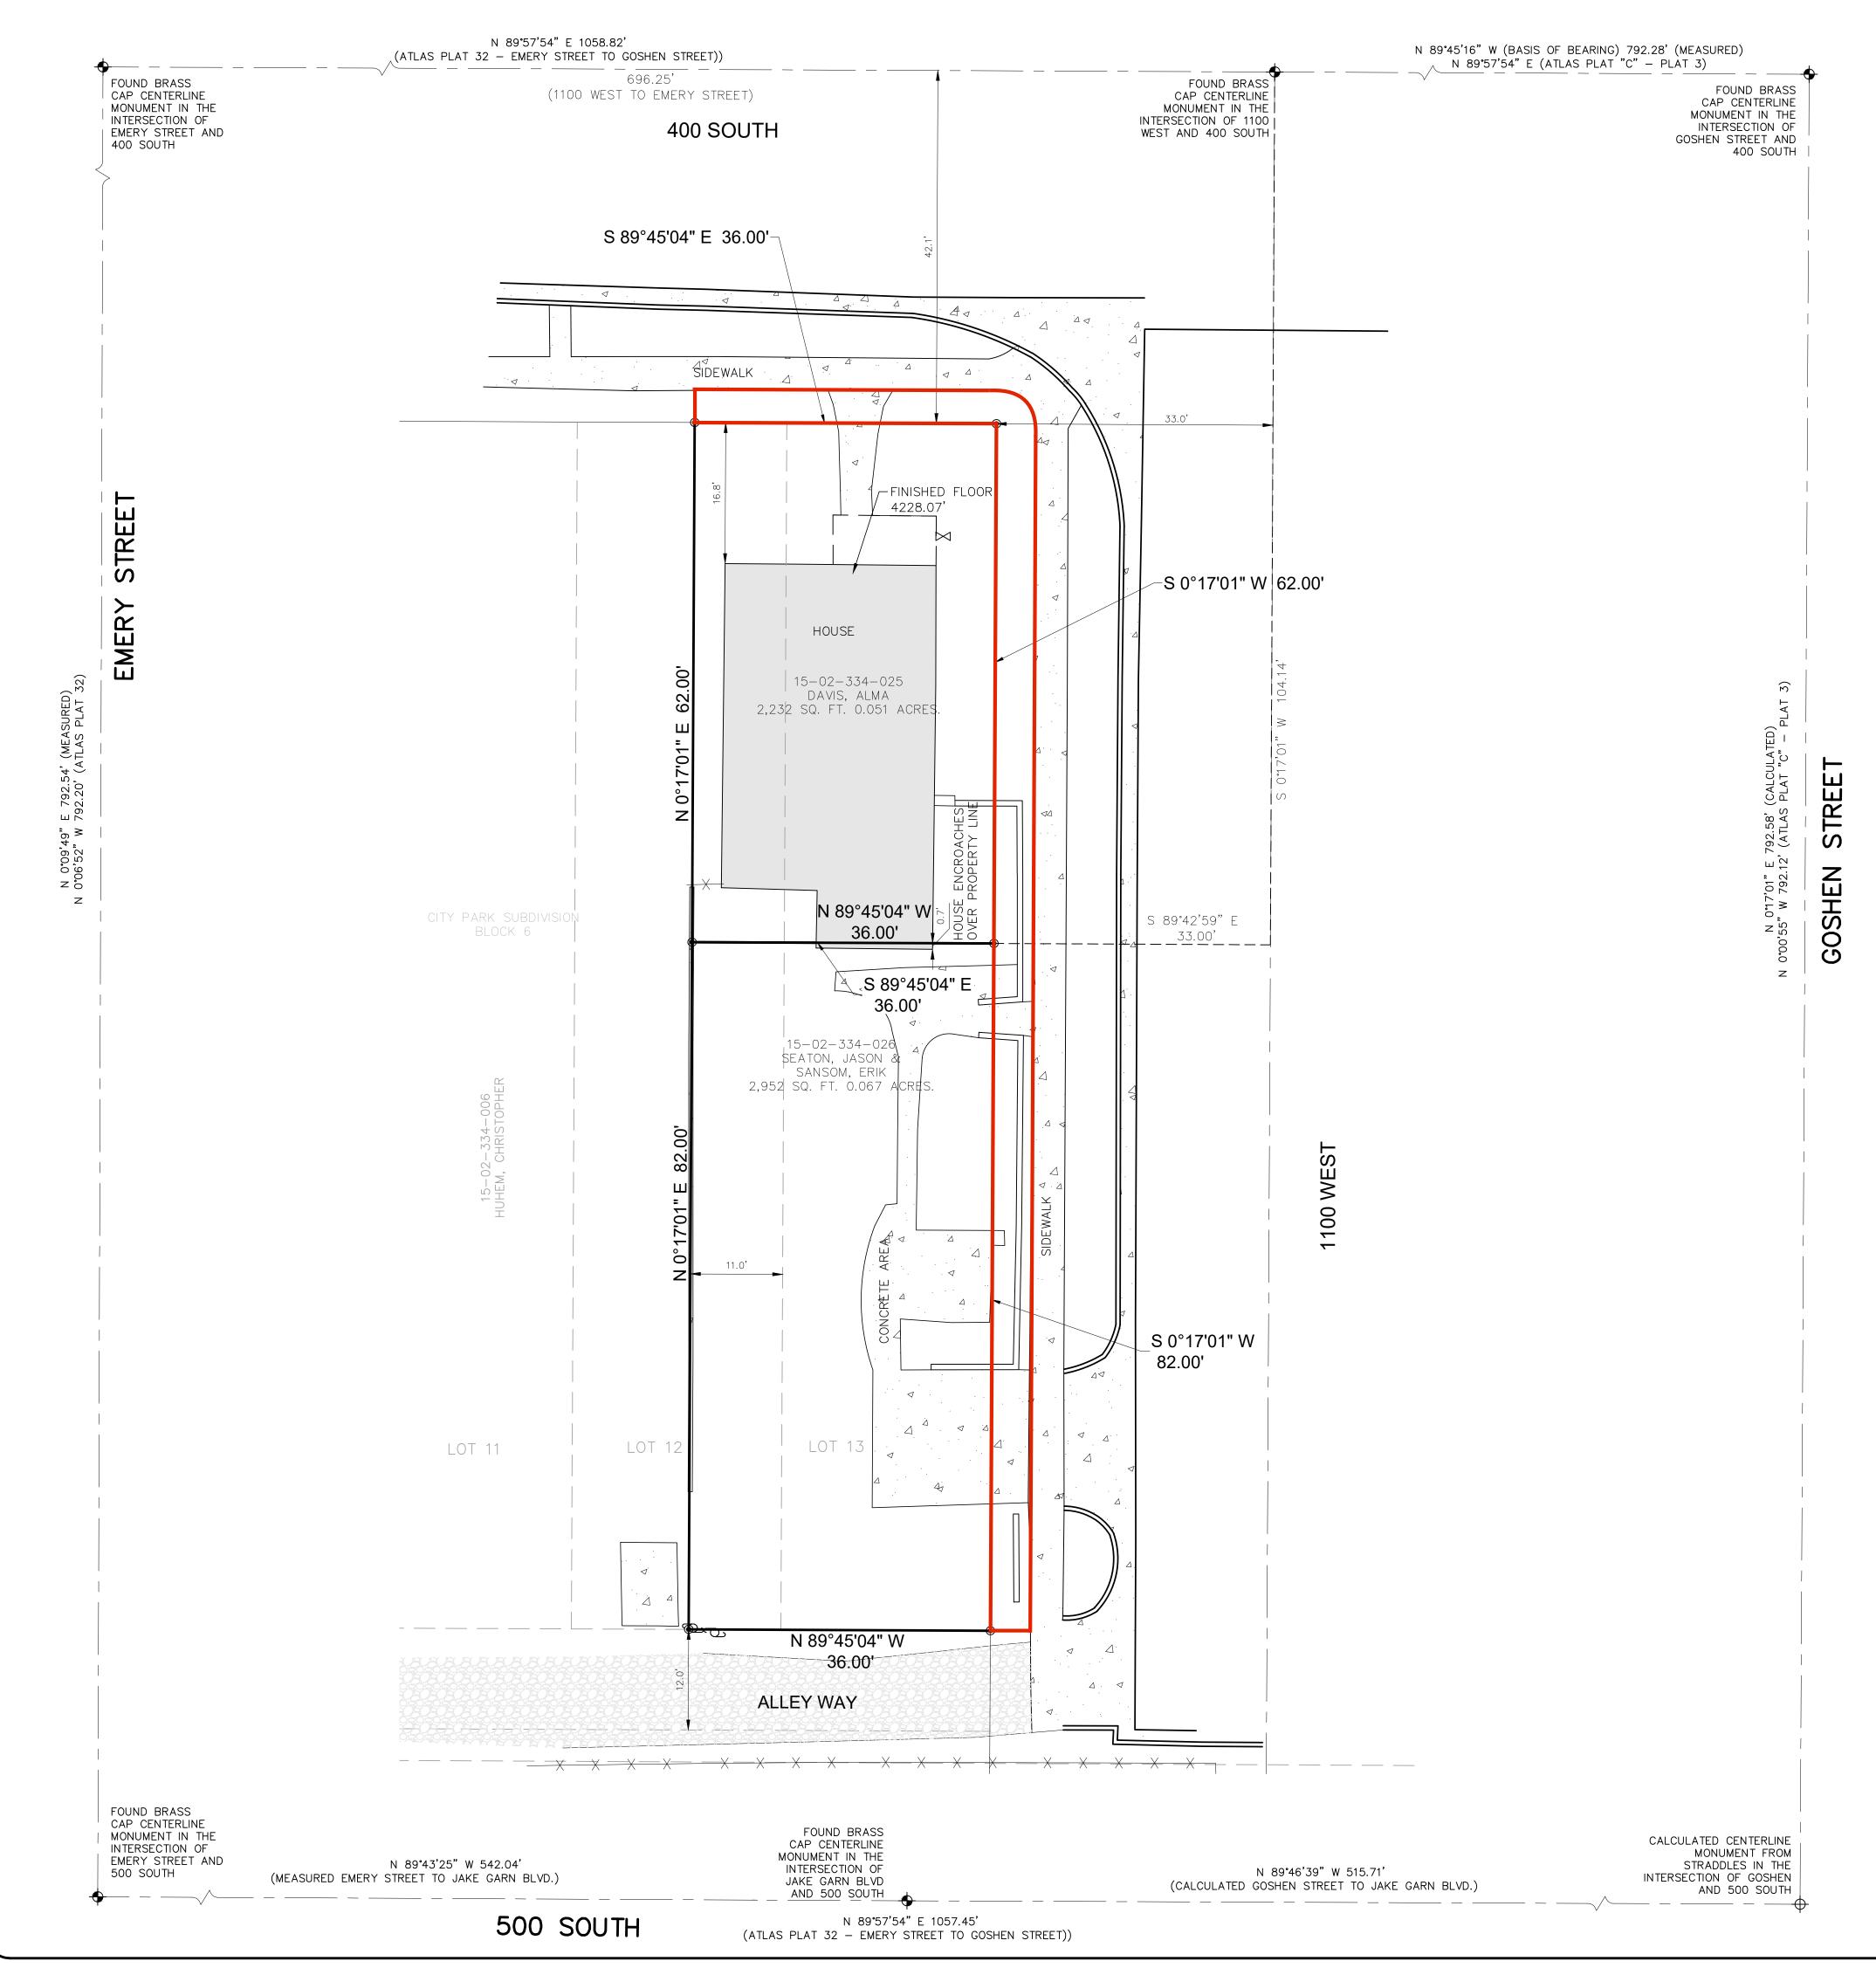

## <u>Surveyor's Certificate</u>

I, Nathan B. Weber, certify that I am a Professional Land Surveyor as prescribed under the laws of the state of Utah and that I hold license no. 5152762. I further certify that a land survey was made of the property described below, and the findings of that survey are as shown hereon.

> Deed Description Book 10671 Page 3124-3126 Entry No. 12765997

E 11 FT OF LOT 12 & ALL LOT 13 BLK 6 CITY PARK SUB. LESS & EXCEPT, THE S 82.00 FT M OR L OF THE E 11.00 FT OF LOT 12 & THE S 82.00 FT M OR L OF LOT 13, BLK 6 CITY PARK SUB. 0.051 AC M OR

> Deed Description Book 10734 Page 9039-9040 <u>Entry No. 12895201</u>

THE S 82.00 FT M OR L OF THE E 11.00 FT OF LOT 12 & THE S 82.00 FT M OR L OF LOT 13, BLK 6, CITY PARK SUB.

| l            | EGEND                                                                                                                                                                     |
|--------------|---------------------------------------------------------------------------------------------------------------------------------------------------------------------------|
|              | Boundary Line<br>Centerline<br>Adjoiner Line<br>Tie Line<br>Right-of-Way Line<br>Fence Line<br>Concrete Line<br>Sidewalk Line<br>Curb Line<br>Edge of Gravel<br>Wall Line |
|              | Concrete Hatch                                                                                                                                                            |
|              | Building                                                                                                                                                                  |
|              | Gravel Hatch                                                                                                                                                              |
| $\bowtie$    | Water Valve                                                                                                                                                               |
| С            | Power Pole                                                                                                                                                                |
| ۲            | Property Corner to be set<br>With 5/8th Rebar and Cap                                                                                                                     |
| <del>•</del> | Found Centerline Monument                                                                                                                                                 |
| $\oplus$     | Calculated Centerline Monument                                                                                                                                            |

## Narrative:

The basis of bearing is North 89°45'16" West between the two found centerline monuments in the intersection of 1100 West and 400 South, and the intersection of Goshen Street and 400 South Section 11, Township 1 South, Range 1 West, Salt Lake Base and Meridian as shown.

The purpose of this survey is to retrace and monument the boundary of the above described property according to the official records and the location of pertinent existing improvements located on the ground.

> LOCATED IN THE NORTHEAST QUARTER OF SECTION 11, TOWNSHIP 1 SOUTH, RANGE 1 WEST, SALT LAKE BASE AND MERIDIAN

| BY                              |                                                                                                                 |                                                                                      |                                                                |                                                                         |                                                                  |                                 |
|---------------------------------|-----------------------------------------------------------------------------------------------------------------|--------------------------------------------------------------------------------------|----------------------------------------------------------------|-------------------------------------------------------------------------|------------------------------------------------------------------|---------------------------------|
| REVISIONS                       |                                                                                                                 |                                                                                      |                                                                |                                                                         |                                                                  |                                 |
| No. DATE                        |                                                                                                                 |                                                                                      |                                                                |                                                                         | r                                                                |                                 |
| And Storestonary                | 1/1 / 1/1 / 1/2 / 1/1 / 1/2 / 1/2 / 1/2 / 1/2 / 1/2 / 1/2 / 1/2 / 1/2 / 1/2 / 1/2 / 1/2 / 1/2 / 1/2 / 1/2 / 1/2 | NO. 5152762 20                                                                       | NATHAN B. BAR                                                  | BIB WEBER BER                                                           |                                                                  | DE OF UT                        |
|                                 | Boundary Surveys                                                                                                | Topography Surveys                                                                   |                                                                |                                                                         |                                                                  |                                 |
|                                 |                                                                                                                 |                                                                                      | Ste. 150                                                       | (801) 266-5032                                                          | veying.com<br>∍ying.com                                          |                                 |
|                                 |                                                                                                                 |                                                                                      | 6891 South 700 West Ste. 150<br>Michael 1 Itab 84047           | Phone (801) 266-5099 Fax (801) 266-5032                                 | office@diamondlandsurveying.com<br>www.diamondlandsurveying.com  |                                 |
| <                               | Ş                                                                                                               |                                                                                      |                                                                |                                                                         |                                                                  |                                 |
|                                 |                                                                                                                 |                                                                                      |                                                                |                                                                         |                                                                  |                                 |
|                                 |                                                                                                                 | TAH                                                                                  |                                                                |                                                                         |                                                                  |                                 |
| ARY SHRVFY                      | ST 400 SOUTH                                                                                                    | AKE CITY, UTAH                                                                       |                                                                |                                                                         |                                                                  |                                 |
| BOINDARY SURVEY                 | 1101 WEST 400 SOUTH                                                                                             | SALT LAKE CITY, UTAH                                                                 |                                                                |                                                                         |                                                                  |                                 |
|                                 |                                                                                                                 | COP,                                                                                 |                                                                |                                                                         |                                                                  |                                 |
| ALL<br>REF<br>THE S<br>L<br>EST |                                                                                                                 | COP<br>S, DESI<br>RAWIN<br>TITONS,<br>ATTION C<br>PPERTY<br>VEYING<br>D BV PR<br>AGR | GNS, F<br>GS, SP<br>ESTIM<br>ONTAI<br>OF DIA<br>UNLES<br>ECEDE | IELD D<br>ECIFIC/<br>ATES (<br>NED HE<br>MOND<br>SS PRE<br>ENCE C<br>NT | ATA, FI<br>ATIONS<br>DR ANY<br>REON<br>DESIG<br>VIOUSI<br>R WRIT | ELD<br>5,<br>ARE<br>N ANI<br>-Y |