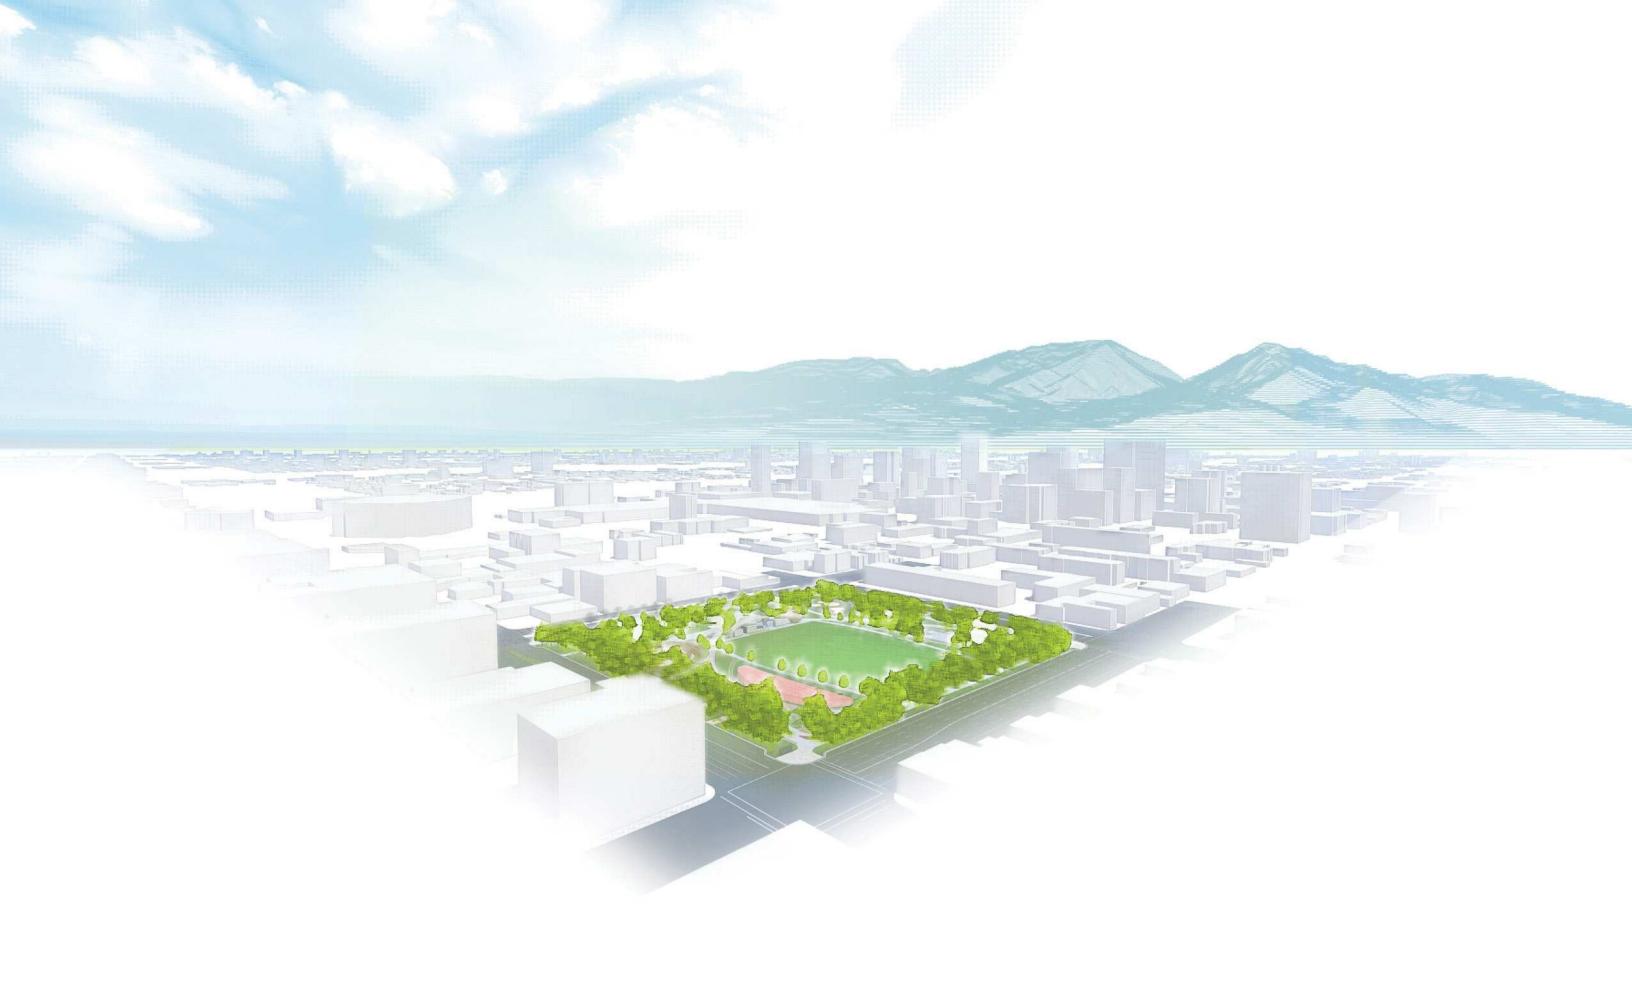

## VISION PLAN - NATURE AND COMMUNITY

CANOPY WALKS AND SHADE LAWNS

SIGNATURE PLAZA AND EVENT PAVILION

"THE SOURCE" MIST FEATURE

- "THE SOURCE" MIST FEATURE
- (2) INFORMATIONAL SIGNAGE
- 3 SIGNATURE SIGNAGE
- TRANSIT STATIONS
- SELF-CLEANING BATHROOM 5

## VISION PLAN - MARKET AND EVENTS

MARKET WALK AND ACTIVATED PLAZA

300+ TENT CAPACITY

70 TENTS ALONG MARKET WALK

- "THE SOURCE"
  MIST FEATURE
- INFORMATIONAL (2) SIGNAGE
- SIGNATURE (3) SIGNAGE
- TRANSIT STATIONS
- SELF-CLEANING BATHROOM 5