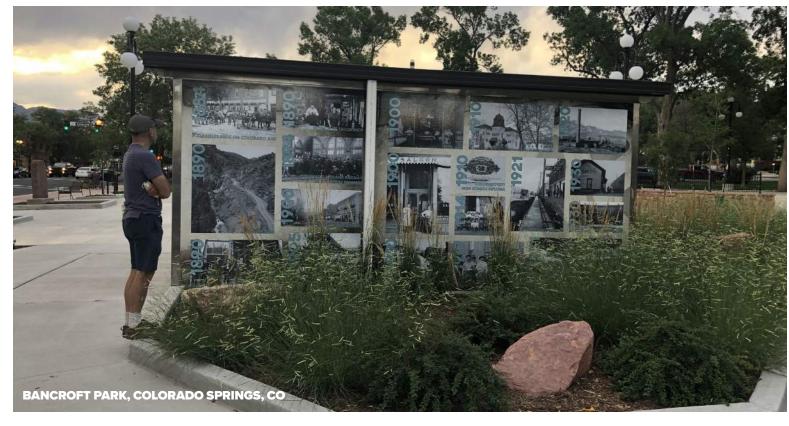

# **TOPOGRAPHY**



# **TOPOGRAPHY**



# CIRCULATION



# CIRCULATION



## VISION PLAN - MARKET AND EVENTS





MARKET WALK AND ACTIVATED PLAZA













300+ TENT CAPACITY

70 TENTS ALONG MARKET WALK

- "THE SOURCE"
  MIST FEATURE
- INFORMATIONAL (2) SIGNAGE
- SIGNATURE (3) SIGNAGE
- TRANSIT STATIONS
- SELF-CLEANING BATHROOM 5

Tent locations



**Proposed Shade Trees** 



# VEGETATION & SURFACE TREATMENT



PROPOSED

**TREES** 



Legend





290 TOTAL TREES

225 TREES TODAY

55 SHADE TREES PROPOSED

53 ORNAMENTAL TREES PROPOSED

TREES TO BE TRANSPLANTED

80% | 175 TREES RETAINED

20% | 50 TREES REMOVED

29% INCREASE
IN NUMBER OF TREES

# **COMPATIBLE ALTERATIONS**





## RECREATION AMENITIES

















# **PAVILION**





# RESTROOM, CAFÉ, PARK RANGER STATION









# ECOLOGICAL ELEMENTS











# INTERPRETATION











## **NEXT STEPS**