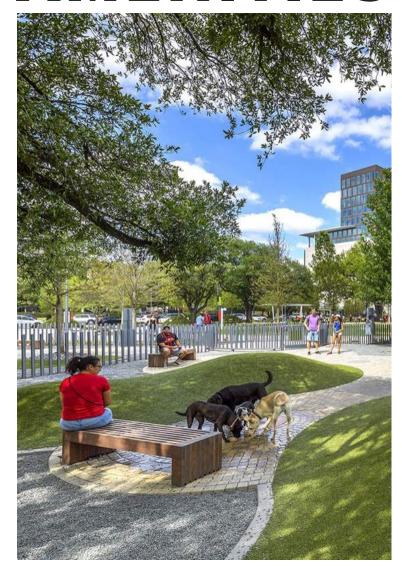

SELF-CLEANING BATHROOM 5







SCALE: 1" = 100'-00"

# GUIDING PRINCIPLES













# **TOPOGRAPHY**



# **TOPOGRAPHY**



# CIRCULATION



# CIRCULATION



## VISION PLAN - MARKET AND EVENTS





MARKET WALK AND ACTIVATED PLAZA













300+ TENT CAPACITY

70 TENTS ALONG MARKET WALK

- "THE SOURCE"
  MIST FEATURE
- INFORMATIONAL (2) SIGNAGE
- SIGNATURE (3) SIGNAGE
- TRANSIT STATIONS
- SELF-CLEANING BATHROOM 5

Tent locations



**Proposed Shade Trees** 



# VEGETATION & SURFACE TREATMENT



PROPOSED

**TREES** 



Legend





290 TOTAL TREES

225 TREES TODAY

55 SHADE TREES PROPOSED

53 ORNAMENTAL TREES PROPOSED

TREES TO BE TRANSPLANTED

80% | 175 TREES RETAINED

20% | 50 TREES REMOVED

29% INCREASE
IN NUMBER OF TREES

# **COMPATIBLE ALTERATIONS**





## RECREATION AMENITIES

















# **PAVILION**





# RESTROOM, CAFÉ, PARK RANGER STATION









# ECOLOGICAL ELEMENTS











# INTERPRETATION











## **NEXT STEPS**