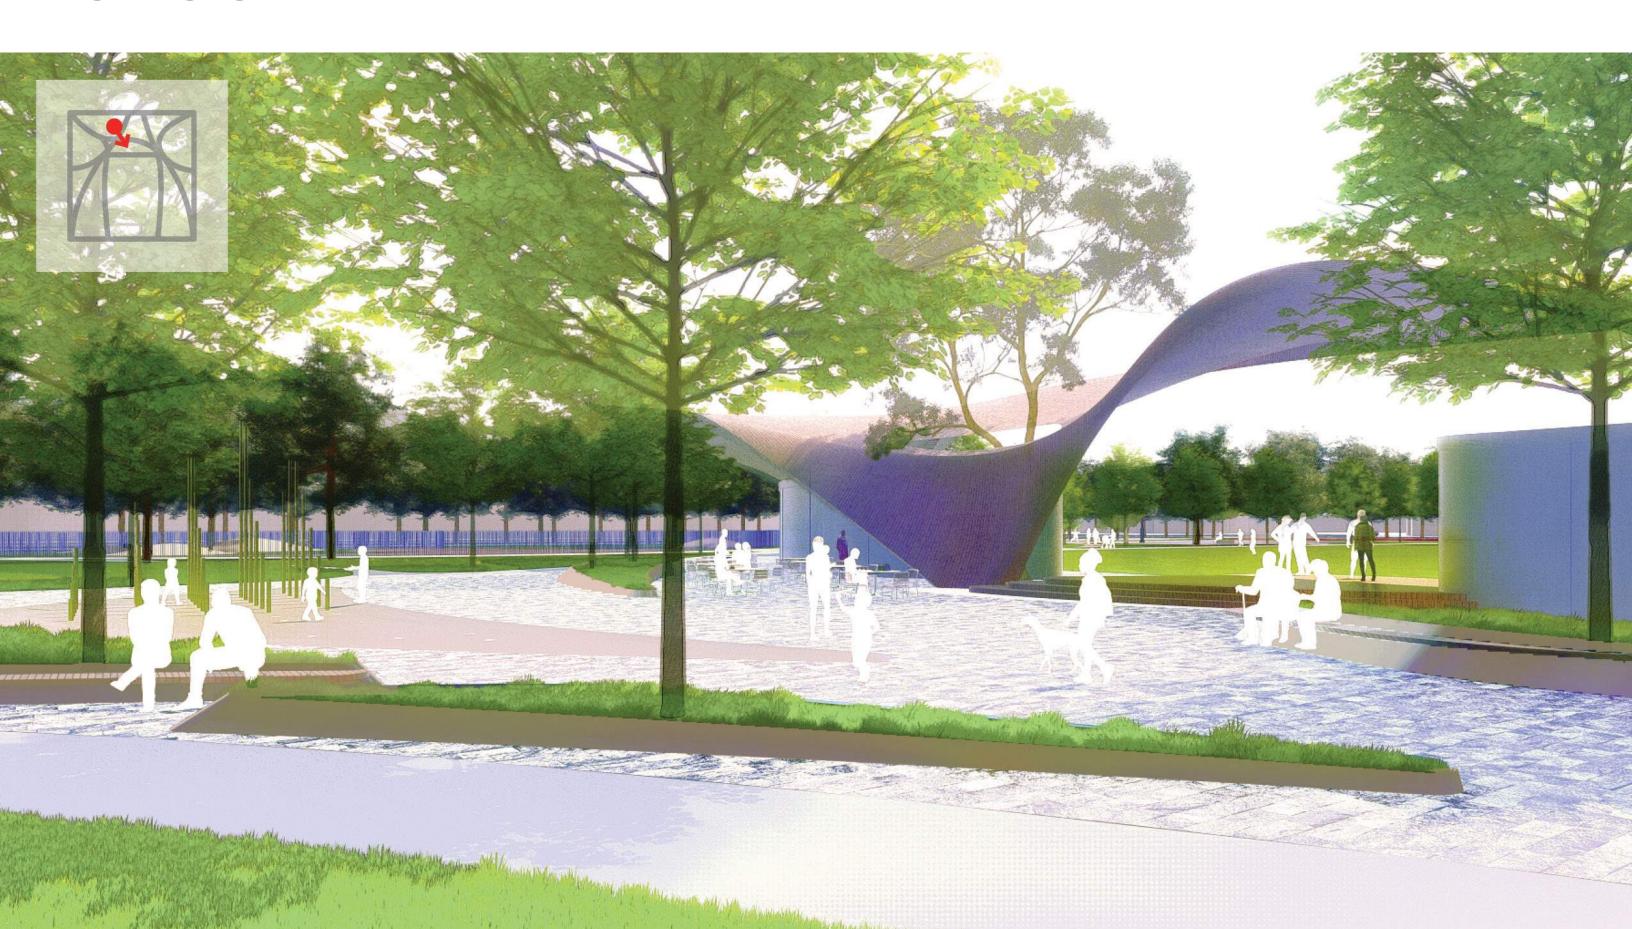

## VISION PLAN - NATURE AND COMMUNITY

CANOPY WALKS AND SHADE LAWNS

SIGNATURE PLAZA AND EVENT PAVILION

"THE SOURCE" MIST FEATURE

- "THE SOURCE" MIST FEATURE
- (2) INFORMATIONAL SIGNAGE
- 3 SIGNATURE SIGNAGE
- TRANSIT STATIONS
- SELF-CLEANING BATHROOM 5

# **PAVILION**