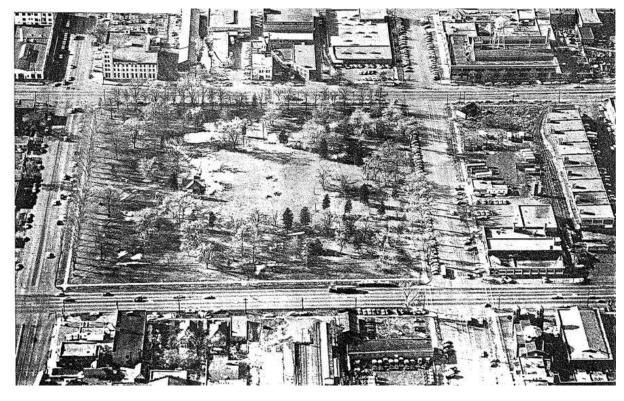

# VEGETATION & SURFACE TREATMENT

PROPOSED

**TREES** 

Legend

290 TOTAL TREES

225 TREES TODAY

55 SHADE TREES PROPOSED

53 ORNAMENTAL TREES PROPOSED

TREES TO BE TRANSPLANTED

80% | 175 TREES RETAINED

20% | 50 TREES REMOVED

29% INCREASE
IN NUMBER OF TREES