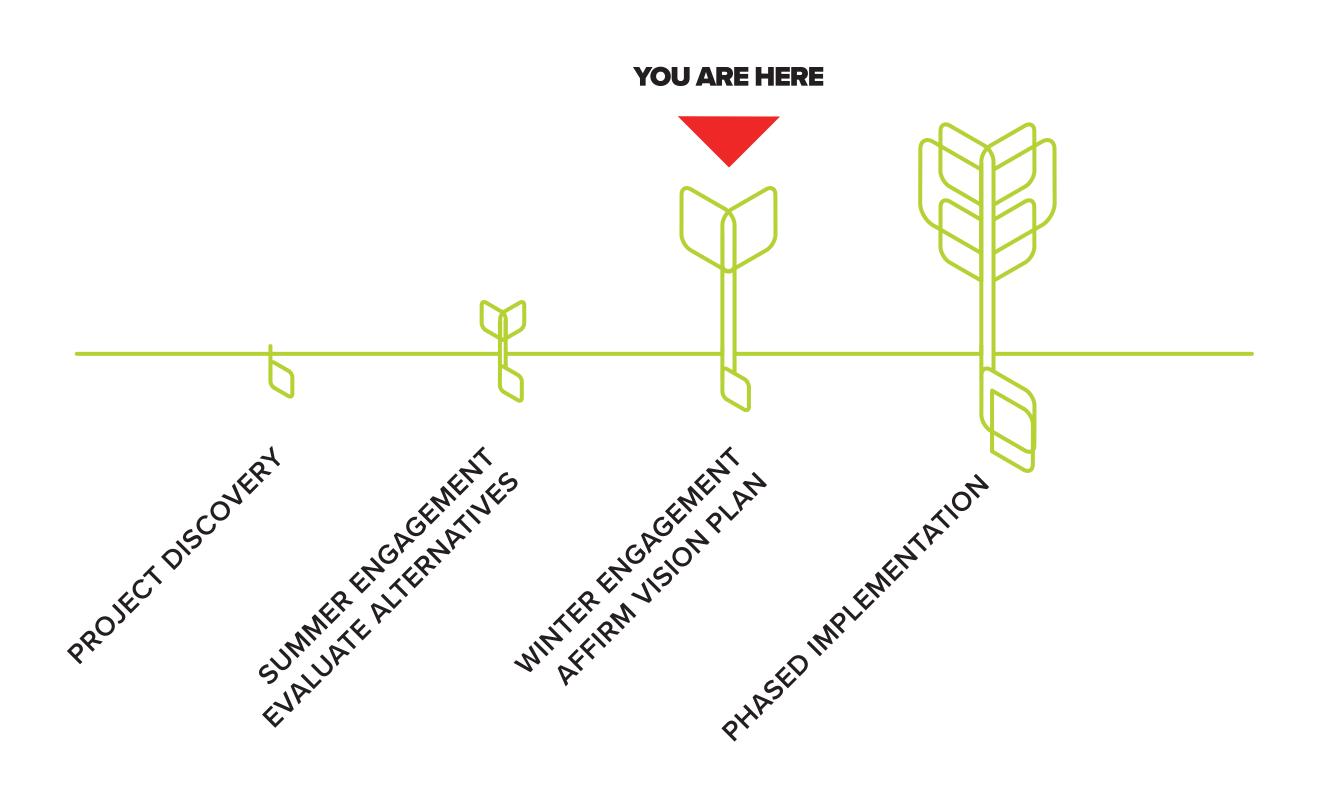

# VISION PLAN - MARKET AND EVENTS





MARKET WALK AND ACTIVATED PLAZA













300+ TENT CAPACITY

70 TENTS ALONG MARKET WALK

- "THE SOURCE"
  MIST FEATURE
- INFORMATIONAL (2) SIGNAGE
- SIGNATURE (3) SIGNAGE
- TRANSIT STATIONS
- SELF-CLEANING BATHROOM 5

Tent locations



**Proposed Shade Trees** 



# VEGETATION & SURFACE TREATMENT



PROPOSED

**TREES** 



Legend





290 TOTAL TREES

225 TREES TODAY

55 SHADE TREES PROPOSED

53 ORNAMENTAL TREES PROPOSED

TREES TO BE TRANSPLANTED

80% | 175 TREES RETAINED

20% | 50 TREES REMOVED

29% INCREASE
IN NUMBER OF TREES

# **COMPATIBLE ALTERATIONS**





## RECREATION AMENITIES

















# **PAVILION**





# RESTROOM, CAFÉ, PARK RANGER STATION









# ECOLOGICAL ELEMENTS











# INTERPRETATION











## **NEXT STEPS**