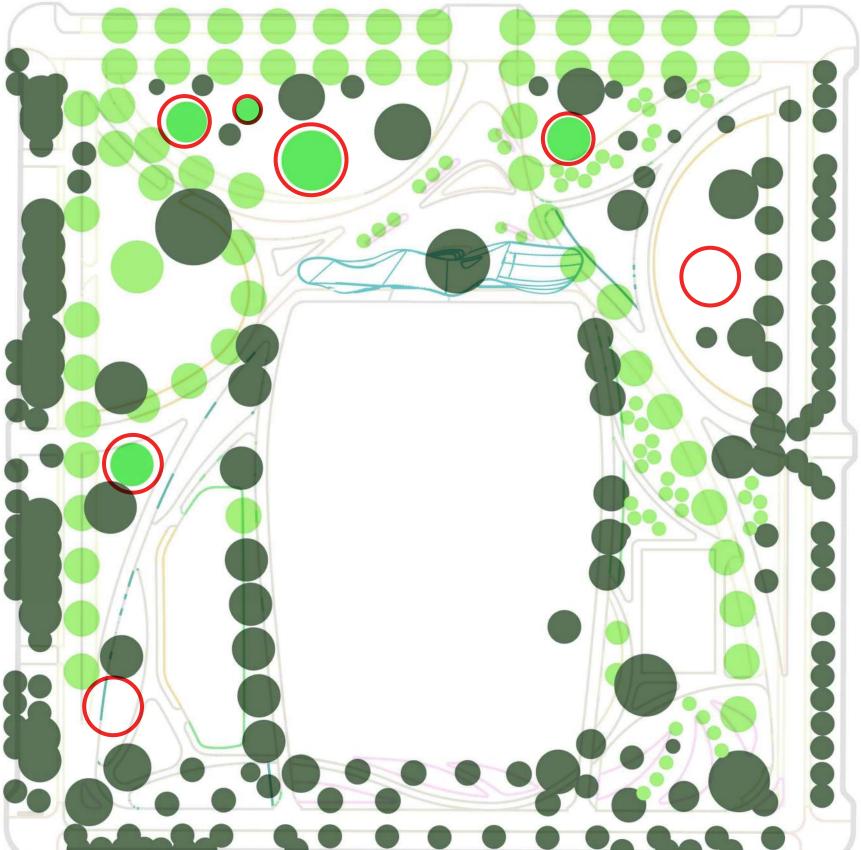

# VEGETATION & SURFACE TREATMENT

PROPOSED

**TREES** 

Legend

290 TOTAL TREES

225 TREES TODAY

55 SHADE TREES PROPOSED

53 ORNAMENTAL TREES PROPOSED

TREES TO BE TRANSPLANTED

80% | 175 TREES RETAINED

20% | 50 TREES REMOVED

29% INCREASE
IN NUMBER OF TREES