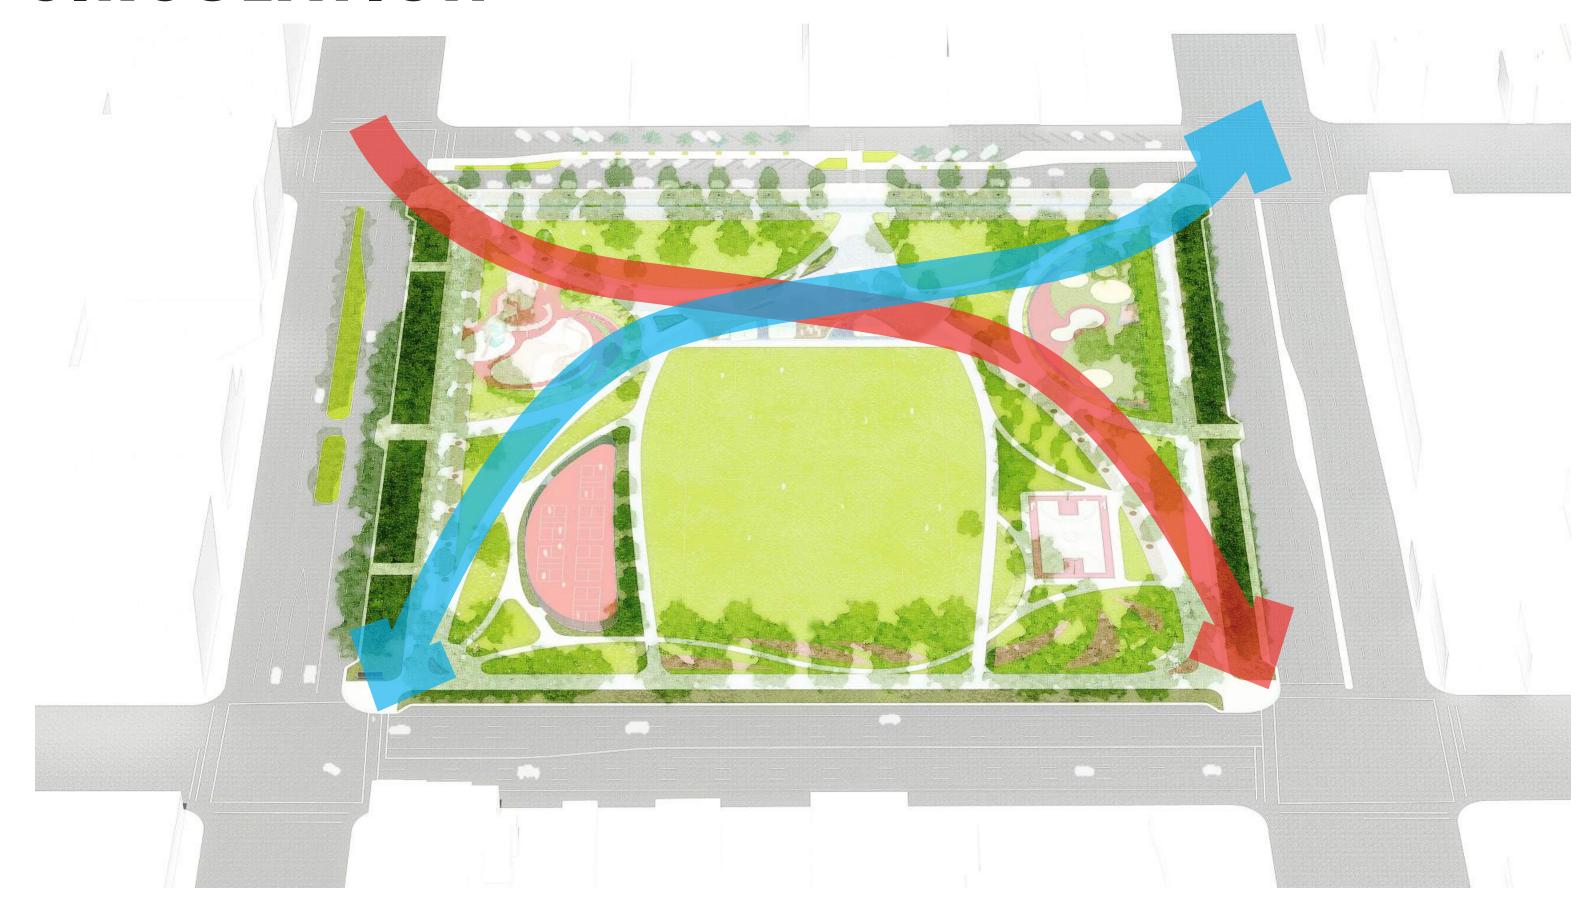

# YOUR DOWNTOWN PARK

HISTORIC LANDMARK COMMISSION MARCH 2022

# **OVERVIEW**



## VISION PLAN - NATURE AND COMMUNITY













CANOPY WALKS AND SHADE LAWNS







SIGNATURE PLAZA AND EVENT PAVILION







"THE SOURCE" MIST FEATURE





- "THE SOURCE" MIST FEATURE
- (2) INFORMATIONAL SIGNAGE
- 3 SIGNATURE SIGNAGE
- TRANSIT STATIONS
- SELF-CLEANING BATHROOM 5







SCALE: 1" = 100'-00"

# GUIDING PRINCIPLES













# **TOPOGRAPHY**



# **TOPOGRAPHY**



# CIRCULATION



# CIRCULATION



## VISION PLAN - MARKET AND EVENTS





MARKET WALK AND ACTIVATED PLAZA













300+ TENT CAPACITY

70 TENTS ALONG MARKET WALK

- "THE SOURCE"
  MIST FEATURE
- INFORMATIONAL (2) SIGNAGE
- SIGNATURE (3) SIGNAGE
- TRANSIT STATIONS
- SELF-CLEANING BATHROOM 5

Tent locations



**Proposed Shade Trees** 



# VEGETATION & SURFACE TREATMENT



PROPOSED

**TREES** 



Legend





290 TOTAL TREES

225 TREES TODAY

55 SHADE TREES PROPOSED

53 ORNAMENTAL TREES PROPOSED

TREES TO BE TRANSPLANTED

80% | 175 TREES RETAINED

20% | 50 TREES REMOVED

29% INCREASE
IN NUMBER OF TREES

# **COMPATIBLE ALTERATIONS**





## RECREATION AMENITIES

















# **PAVILION**





# RESTROOM, CAFÉ, PARK RANGER STATION









# ECOLOGICAL ELEMENTS











# INTERPRETATION











## **NEXT STEPS*