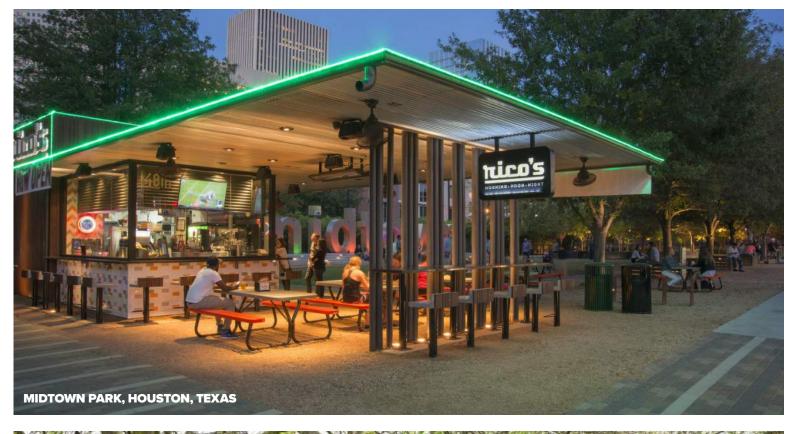

# **TOPOGRAPHY**



# **TOPOGRAPHY**



# CIRCULATION



# CIRCULATION



## VISION PLAN - MARKET AND EVENTS





MARKET WALK AND ACTIVATED PLAZA













300+ TENT CAPACITY

70 TENTS ALONG MARKET WALK

- "THE SOURCE"
  MIST FEATURE
- INFORMATIONAL (2) SIGNAGE
- SIGNATURE (3) SIGNAGE
- TRANSIT STATIONS
- SELF-CLEANING BATHROOM 5

Tent locations



**Proposed Shade Trees** 



# VEGETATION & SURFACE TREATMENT



PROPOSED

**TREES** 



Legend





290 TOTAL TREES

225 TREES TODAY

55 SHADE TREES PROPOSED

53 ORNAMENTAL TREES PROPOSED

TREES TO BE TRANSPLANTED

80% | 175 TREES RETAINED

20% | 50 TREES REMOVED

29% INCREASE
IN NUMBER OF TREES

# **COMPATIBLE ALTERATIONS**





## RECREATION AMENITIES

















# **PAVILION**





# RESTROOM, CAFÉ, PARK RANGER STATION









# ECOLOGICAL ELEMENTS











# INTERPRETATION











## **NEXT STEPS**