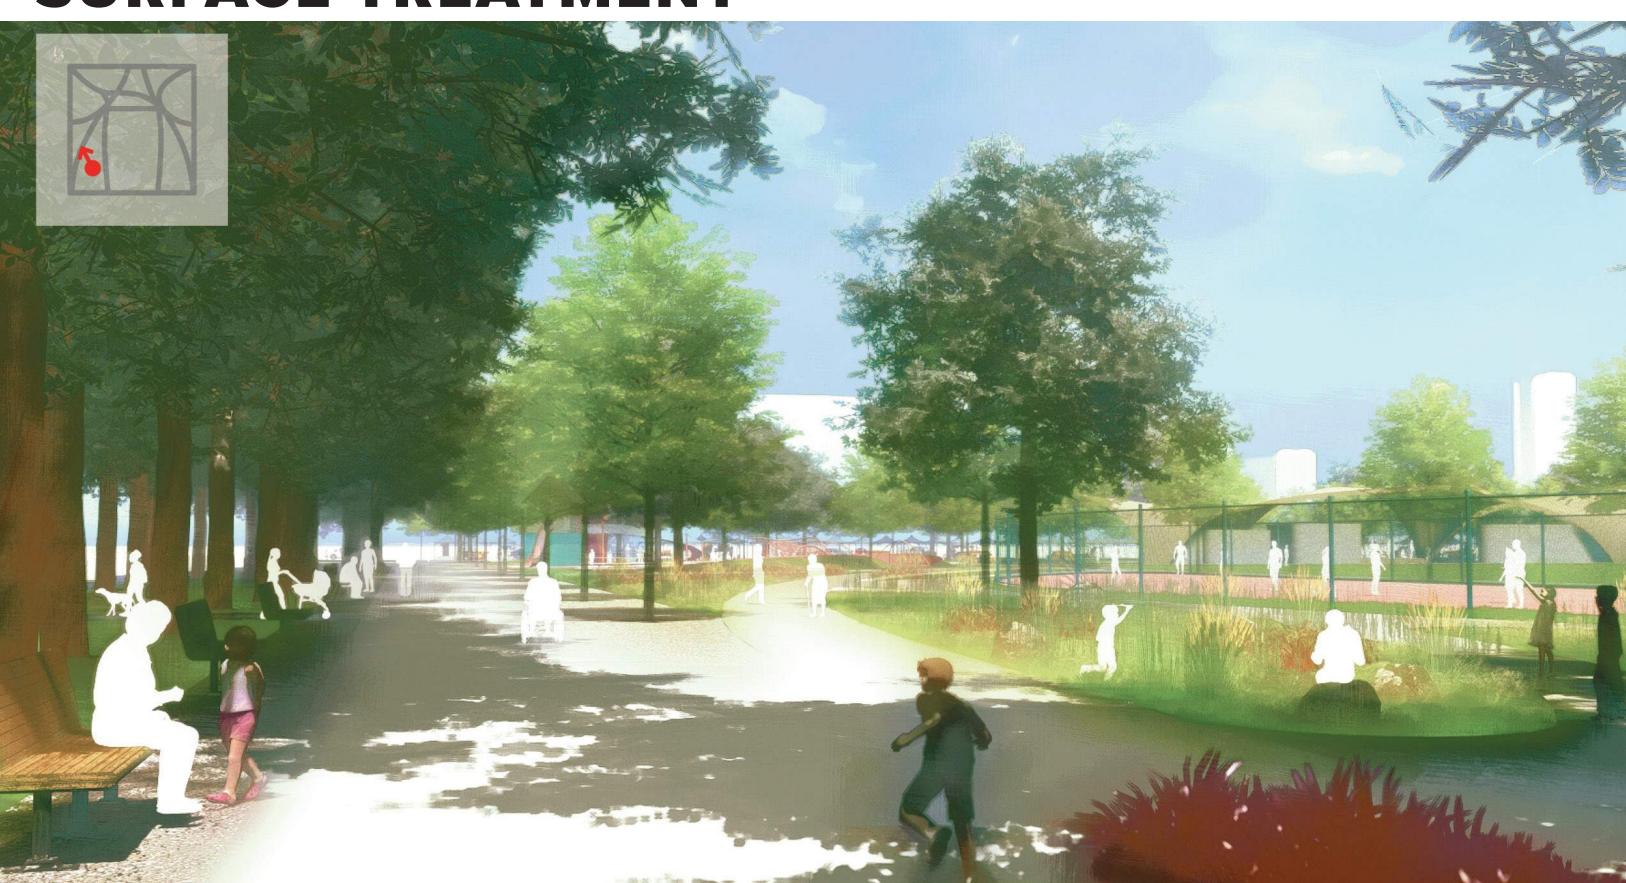

# VEGETATION & SURFACE TREATMENT

PROPOSED

**TREES** 

Legend

290 TOTAL TREES

225 TREES TODAY

55 SHADE TREES PROPOSED

53 ORNAMENTAL TREES PROPOSED