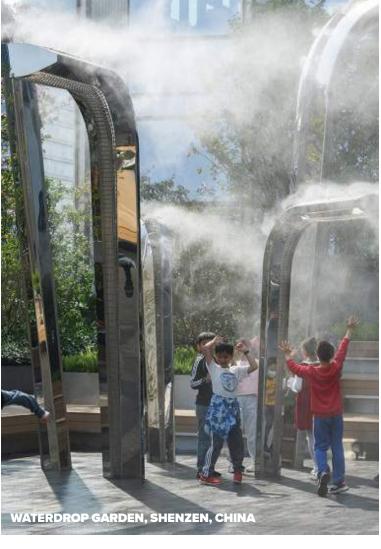

## VISION PLAN - NATURE AND COMMUNITY

CANOPY WALKS AND SHADE LAWNS

SIGNATURE PLAZA AND EVENT PAVILION

"THE SOURCE" MIST FEATURE

- "THE SOURCE" MIST FEATURE
- (2) INFORMATIONAL SIGNAGE
- 3 SIGNATURE SIGNAGE
- TRANSIT STATIONS
- SELF-CLEANING BATHROOM 5

## VISION PLAN - MARKET AND EVENTS

MARKET WALK AND ACTIVATED PLAZA

300+ TENT CAPACITY

70 TENTS ALONG MARKET WALK

- "THE SOURCE"
  MIST FEATURE
- INFORMATIONAL (2) SIGNAGE
- SIGNATURE (3) SIGNAGE
- TRANSIT STATIONS
- SELF-CLEANING BATHROOM 5