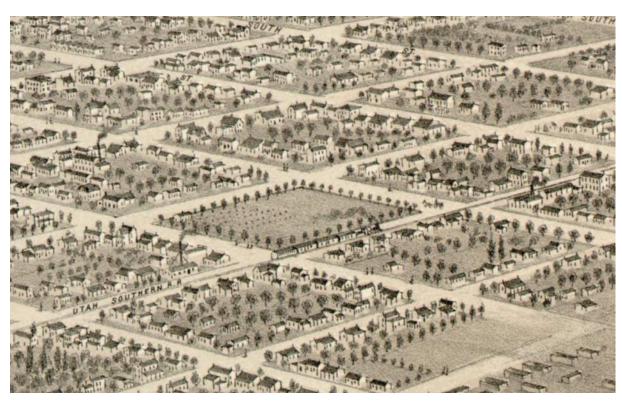

ATION



# CIRCULATION



## VISION PLAN - MARKET AND EVENTS





MARKET WALK AND ACTIVATED PLAZA













300+ TENT CAPACITY

70 TENTS ALONG MARKET WALK

- "THE SOURCE"
  MIST FEATURE
- INFORMATIONAL (2) SIGNAGE
- SIGNATURE (3) SIGNAGE
- TRANSIT STATIONS
- SELF-CLEANING BATHROOM 5

Tent locations



**Proposed Shade Trees** 



# VEGETATION & SURFACE TREATMENT



PROPOSED

**TREES** 



Legend





290 TOTAL TREES

225 TREES TODAY

55 SHADE TREES PROPOSED

53 ORNAMENTAL TREES PROPOSED

TREES TO BE TRANSPLANTED

80% | 175 TREES RETAINED

20% | 50 TREES REMOVED

29% INCREASE
IN NUMBER OF TREES

# **COMPATIBLE ALTERATIONS**





## RECREATION AMENITIES

















# **PAVILION**





# RESTROOM, CAFÉ, PARK RANGER STATION









# ECOLOGICAL ELEMENTS











# INTERPRETATION











## **NEXT STEPS**