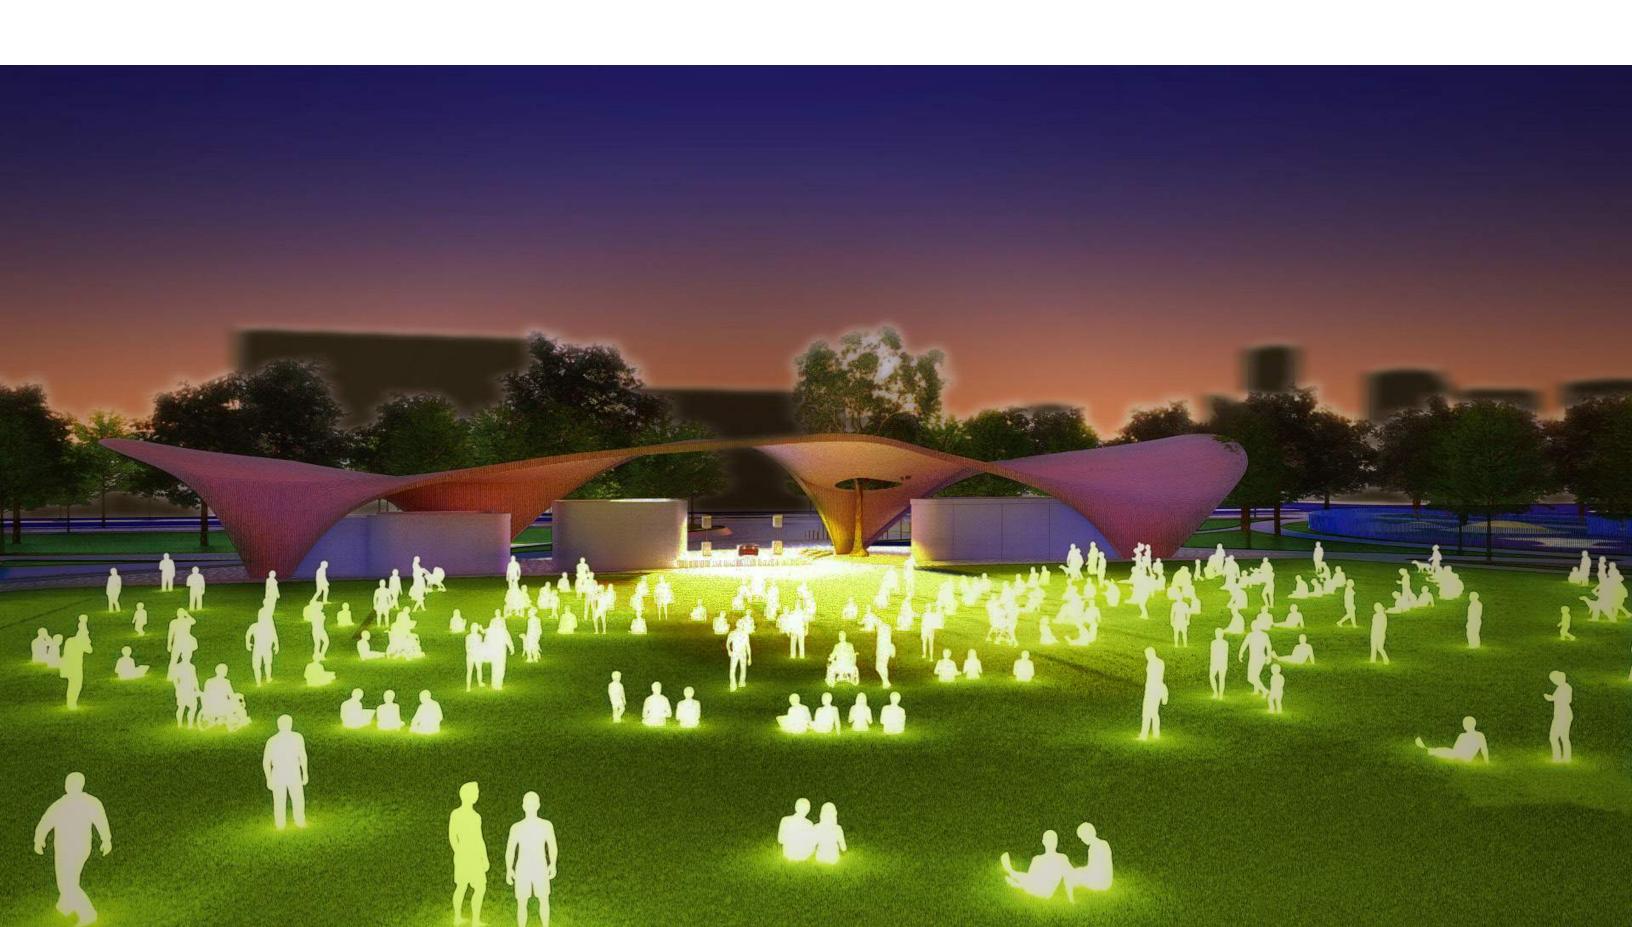

ALE: 1" = 100'-00"

# GUIDING PRINCIPLES













# **TOPOGRAPHY**



# **TOPOGRAPHY**



# CIRCULATION



# CIRCULATION



## VISION PLAN - MARKET AND EVENTS





MARKET WALK AND ACTIVATED PLAZA













300+ TENT CAPACITY

70 TENTS ALONG MARKET WALK

- "THE SOURCE"
  MIST FEATURE
- INFORMATIONAL (2) SIGNAGE
- SIGNATURE (3) SIGNAGE
- TRANSIT STATIONS
- SELF-CLEANING BATHROOM 5

Tent locations



**Proposed Shade Trees** 



# VEGETATION & SURFACE TREATMENT



PROPOSED

**TREES** 



Legend





290 TOTAL TREES

225 TREES TODAY

55 SHADE TREES PROPOSED

53 ORNAMENTAL TREES PROPOSED

TREES TO BE TRANSPLANTED

80% | 175 TREES RETAINED

20% | 50 TREES REMOVED

29% INCREASE
IN NUMBER OF TREES

# **COMPATIBLE ALTERATIONS**





## RECREATION AMENITIES

















# **PAVILION**





# RESTROOM, CAFÉ, PARK RANGER STATION









# ECOLOGICAL ELEMENTS











# INTERPRETATION











## **NEXT STEPS**