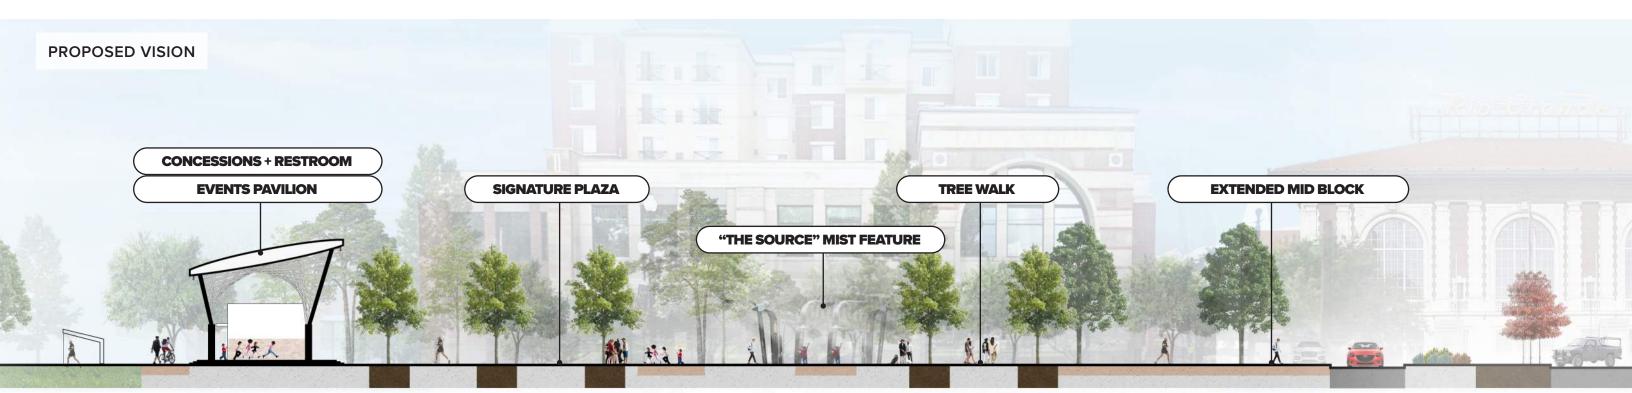

## VISION PLAN - NATURE AND COMMUNITY

CANOPY WALKS AND SHADE LAWNS

SIGNATURE PLAZA AND EVENT PAVILION

"THE SOURCE" MIST FEATURE

- "THE SOURCE" MIST FEATURE
- (2) INFORMATIONAL SIGNAGE
- 3 SIGNATURE SIGNAGE
- TRANSIT STATIONS
- SELF-CLEANING BATHROOM 5