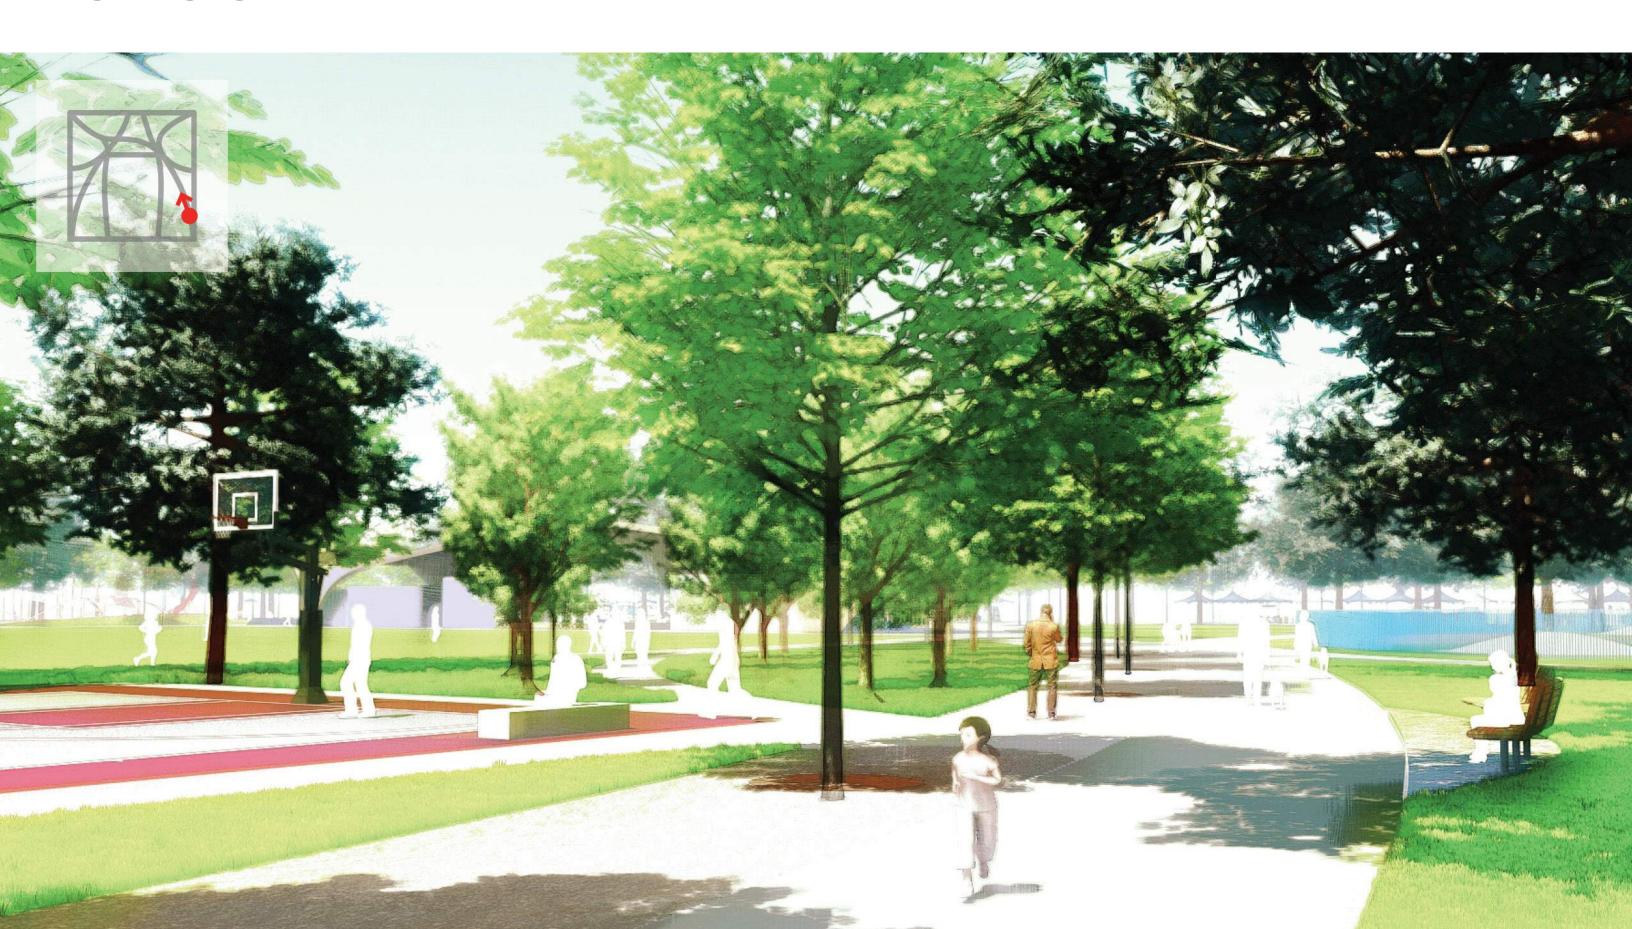

# YOUR DOWNTOWN PARK

HISTORIC LANDMARK COMMISSION MARCH 2022

# **OVERVIEW**



## VISION PLAN - NATURE AND COMMUNITY













CANOPY WALKS AND SHADE LAWNS







SIGNATURE PLAZA AND EVENT PAVILION







"THE SOURCE" MIST FEATURE





- "THE SOURCE" MIST FEATURE
- (2) INFORMATIONAL SIGNAGE
- 3 SIGNATURE SIGNAGE
- TRANSIT STATIONS
- SELF-CLEANING BATHROOM 5







SCALE: 1" = 100'-00"

# GUIDING PRINCIPLES













# **TOPOGRAPHY**



# **TOPOGRAPHY**



# CIRCULATION



# CIRCULATION



## VISION PLAN - MARKET AND EVENTS





MARKET WALK AND ACTIVATED PLAZA













300+ TENT CAPACITY

70 TENTS ALONG MARKET WALK

- "THE SOURCE"
  MIST FEATURE
- INFORMATIONAL (2) SIGNAGE
- SIGNATURE (3) SIGNAGE
- TRANSIT STATIONS
- SELF-CLEANING BATHROOM 5

Tent locations



**Proposed Shade Trees** 



# VEGETATION & SURFACE TREATMENT



PROPOSED

**TREES** 



Legend





290 TOTAL TREES

225 TREES TODAY

55 SHADE TREES PROPOSED

53 ORNAMENTAL TREES PROPOSED

TREES TO BE TRANSPLANTED

80% | 175 TREES RETAINED

20% | 50 TREES REMOVED

29% INCREASE
IN NUMBER OF TREES

# **COMPATIBLE ALTERATIONS**





## RECREATION AMENITIES

















# **PAVILION**





# RESTROOM, CAFÉ, PARK RANGER STATION









# ECOLOGICAL ELEMENTS











# INTERPRE