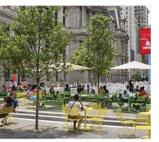

## VISION PLAN - MARKET AND EVENTS

MARKET WALK AND ACTIVATED PLAZA

300+ TENT CAPACITY

70 TENTS ALONG MARKET WALK

- "THE SOURCE"
  MIST FEATURE
- INFORMATIONAL (2) SIGNAGE
- SIGNATURE (3) SIGNAGE
- TRANSIT STATIONS
- SELF-CLEANING BATHROOM 5