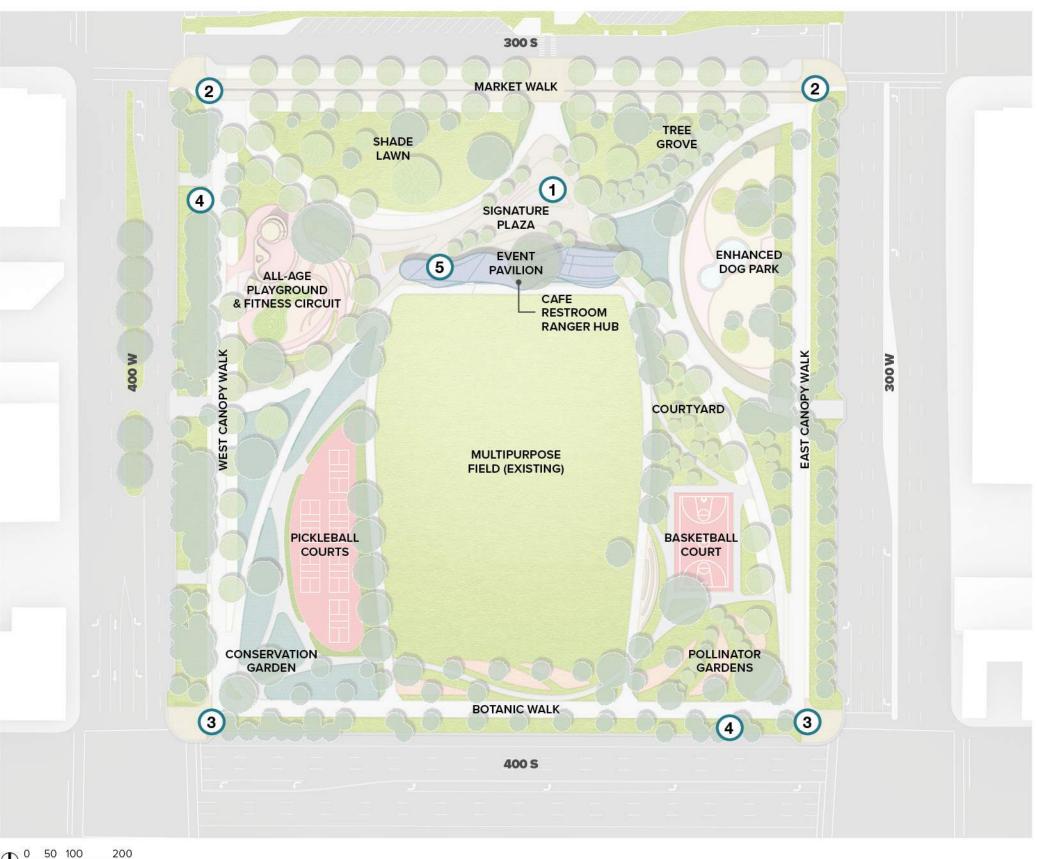

## VISION PLAN - NATURE AND COMMUNITY

CANOPY WALKS AND SHADE LAWNS

SIGNATURE PLAZA AND EVENT PAVILION

"THE SOURCE" MIST FEATURE

- "THE SOURCE" MIST FEATURE
- (2) INFORMATIONAL SIGNAGE
- 3 SIGNATURE SIGNAGE
- TRANSIT STATIONS
- SELF-CLEANING BATHROOM 5

## VISION PLAN - MARKET AND EVENTS

MARKET WALK AND ACTIVATED PLAZA

300+ TENT CAPACITY

70 TENTS ALONG MARKET WALK

- "THE SOURCE"
  MIST FEATURE
- INFORMATIONAL (2) SIGNAGE
- SIGNATURE (3) SIGNAGE
- TRANSIT STATIONS
- SELF-CLEANING BATHROOM 5