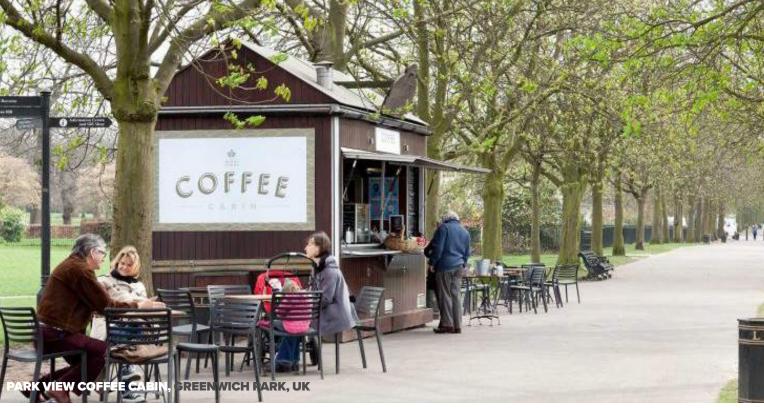

# **TOPOGRAPHY**



# **TOPOGRAPHY**



# CIRCULATION



# CIRCULATION



## VISION PLAN - MARKET AND EVENTS





MARKET WALK AND ACTIVATED PLAZA













300+ TENT CAPACITY

70 TENTS ALONG MARKET WALK

- "THE SOURCE"
  MIST FEATURE
- INFORMATIONAL (2) SIGNAGE
- SIGNATURE (3) SIGNAGE
- TRANSIT STATIONS
- SELF-CLEANING BATHROOM 5

Tent locations



**Proposed Shade Trees** 



# VEGETATION & SURFACE TREATMENT



PROPOSED

**TREES** 



Legend





290 TOTAL TREES

225 TREES TODAY

55 SHADE TREES PROPOSED

53 ORNAMENTAL TREES PROPOSED

TREES TO BE TRANSPLANTED

80% | 175 TREES RETAINED

20% | 50 TREES REMOVED

29% INCREASE
IN NUMBER OF TREES

# **COMPATIBLE ALTERATIONS**





## RECREATION AMENITIES

















# **PAVILION**





# RESTROOM, CAFÉ, PARK RANGER STATION









# ECOLOGICAL ELEMENTS











# INTERPRETATION











## **NEXT STEPS**