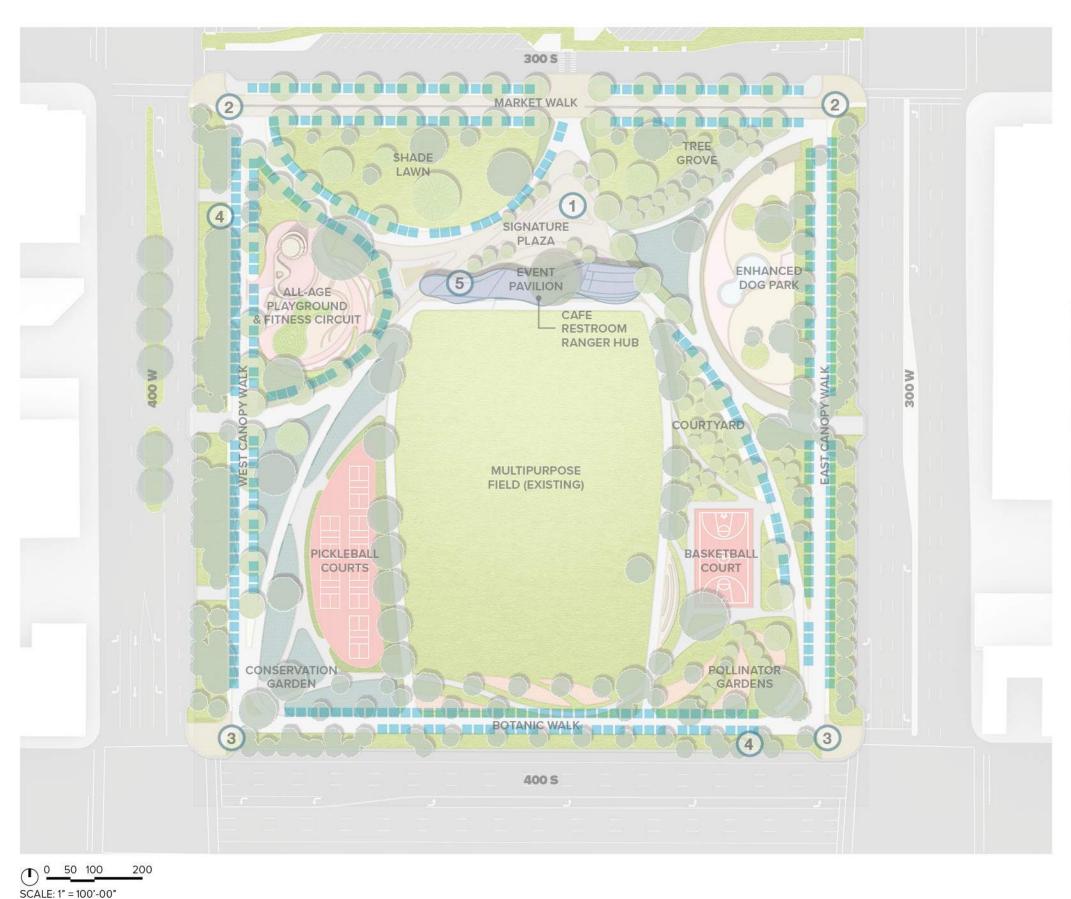

## VISION PLAN - NATURE AND COMMUNITY

CANOPY WALKS AND SHADE LAWNS

SIGNATURE PLAZA AND EVENT PAVILION

"THE SOURCE" MIST FEATURE

- "THE SOURCE" MIST FEATURE
- (2) INFORMATIONAL SIGNAGE
- 3 SIGNATURE SIGNAGE
- TRANSIT STATIONS
- SELF-CLEANING BATHROOM 5

SCALE: 1" = 100'-00"