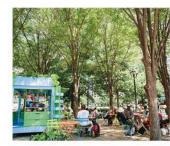

# VEGETATION & SURFACE TREATMENT

PROPOSED

**TREES** 

Legend

290 TOTAL TREES

225 TREES TODAY

55 SHADE TREES PROPOSED

53 ORNAMENTAL TREES PROPOSED

TREES TO BE TRANSPLANTED

80% | 175 TREES RETAINED

20% | 50 TREES REMOVED

29% INCREASE
IN NUMBER OF TREES