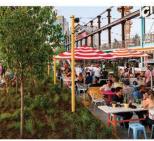

## VISION PLAN - MARKET AND EVENTS

MARKET WALK AND ACTIVATED PLAZA

300+ TENT CAPACITY

70 TENTS ALONG MARKET WALK

- "THE SOURCE"
  MIST FEATURE
- INFORMATIONAL (2) SIGNAGE
- SIGNATURE (3) SIGNAGE
- TRANSIT STATIONS
- SELF-CLEANING BATHROOM 5

Tent locations

**Proposed Shade Trees** 