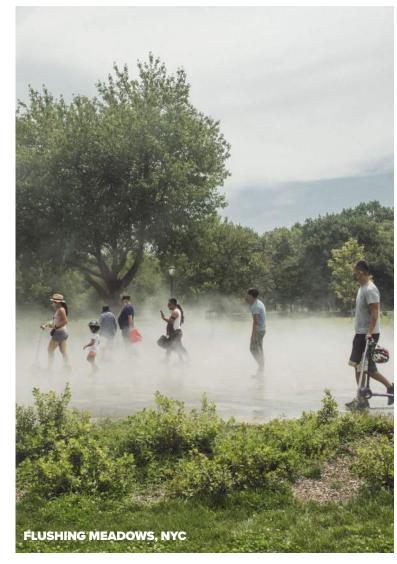

## VISION PLAN - NATURE AND COMMUNITY

CANOPY WALKS AND SHADE LAWNS

SIGNATURE PLAZA AND EVENT PAVILION

"THE SOURCE" MIST FEATURE

- "THE SOURCE" MIST FEATURE
- (2) INFORMATIONAL SIGNAGE
- 3 SIGNATURE SIGNAGE
- TRANSIT STATIONS
- SELF-CLEANING BATHROOM 5

## VISION PLAN - MARKET AND EVENTS

MARKET WALK AND ACTIVATED PLAZA

300+ TENT CAPACITY

70 TENTS ALONG MARKET WALK

- "THE SOURCE"
  MIST FEATURE
- INFORMATIONAL (2) SIGNAGE
- SIGNATURE (3) SIGNAGE
- TRANSIT STATIONS
- SELF-CLEANING BATHROOM 5