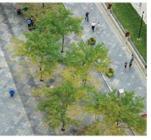

## VISION PLAN - MARKET AND EVENTS

MARKET WALK AND ACTIVATED PLAZA

300+ TENT CAPACITY

70 TENTS ALONG MARKET WALK

- "THE SOURCE"
  MIST FEATURE
- INFORMATIONAL (2) SIGNAGE
- SIGNATURE (3) SIGNAGE
- TRANSIT STATIONS
- SELF-CLEANING BATHROOM 5

Tent locations

**Proposed Shade Trees** 