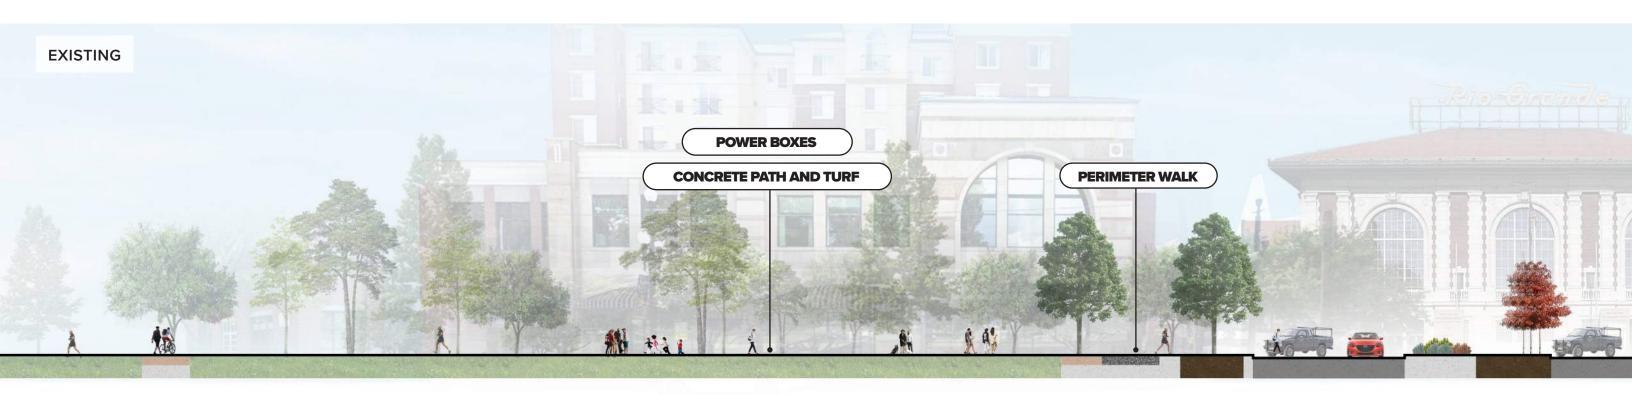

SIGNAGE
- TRANSIT STATIONS
- SELF-CLEANING BATHROOM 5







SCALE: 1" = 100'-00"

# GUIDING PRINCIPLES













# **TOPOGRAPHY**



# **TOPOGRAPHY**



# CIRCULATION



# CIRCULATION



## VISION PLAN - MARKET AND EVENTS





MARKET WALK AND ACTIVATED PLAZA













300+ TENT CAPACITY

70 TENTS ALONG MARKET WALK

- "THE SOURCE"
  MIST FEATURE
- INFORMATIONAL (2) SIGNAGE
- SIGNATURE (3) SIGNAGE
- TRANSIT STATIONS
- SELF-CLEANING BATHROOM 5

Tent locations



**Proposed Shade Trees** 



# VEGETATION & SURFACE TREATMENT



PROPOSED

**TREES** 



Legend





290 TOTAL TREES

225 TREES TODAY

55 SHADE TREES PROPOSED

53 ORNAMENTAL TREES PROPOSED

TREES TO BE TRANSPLANTED

80% | 175 TREES RETAINED

20% | 50 TREES REMOVED

29% INCREASE
IN NUMBER OF TREES

# **COMPATIBLE ALTERATIONS**





## RECREATION AMENITIES

















# **PAVILION**





# RESTROOM, CAFÉ, PARK RANGER STATION









# ECOLOGICAL ELEMENTS











# INTERPRETATION











## **NEXT STEPS**