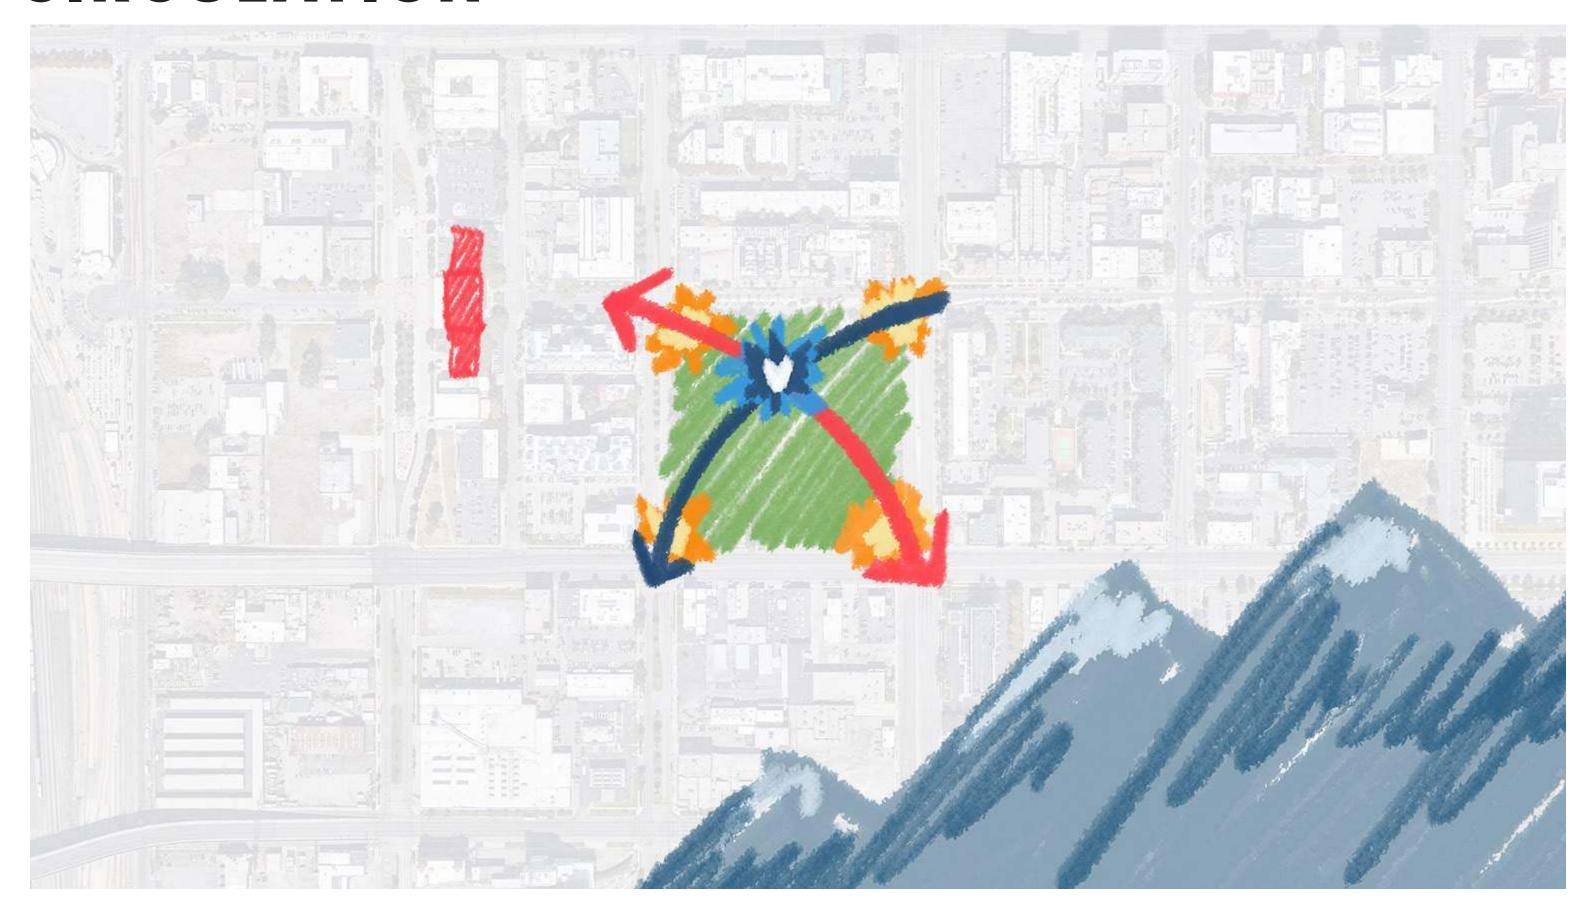

# YOUR DOWNTOWN PARK

HISTORIC LANDMARK COMMISSION MARCH 2022

# **OVERVIEW**



## VISION PLAN - NATURE AND COMMUNITY













CANOPY WALKS AND SHADE LAWNS







SIGNATURE PLAZA AND EVENT PAVILION







"THE SOURCE" MIST FEATURE





- "THE SOURCE" MIST FEATURE
- (2) INFORMATIONAL SIGNAGE
- 3 SIGNATURE SIGNAGE
- TRANSIT STATIONS
- SELF-CLEANING BATHROOM 5







SCALE: 1" = 100'-00"

# GUIDING PRINCIPLES













# **TOPOGRAPHY**



# **TOPOGRAPHY**



# CIRCULATION



# CIRCULATION



## VISION PLAN - MARKET AND EVENTS





MARKET WALK AND ACTIVATED PLAZA













300+ TENT CAPACITY

70 TENTS ALONG MARKET WALK

- "THE SOURCE"
  MIST FEATURE
- INFORMATIONAL (2) SIGNAGE
- SIGNATURE (3) SIGNAGE
- TRANSIT STATIONS
- SELF-CLEANING BATHROOM 5

Tent locations



**Proposed Shade Trees** 



# VEGETATION & SURFACE TREATMENT



PROPOSED

**TREES** 



Legend





290 TOTAL TREES

225 TREES TODAY

55 SHADE TREES PROPOSED

53 ORNAMENTAL TREES PROPOSED

TREES TO BE TRANSPLANTED

80% | 175 TREES RETAINED

20% | 50 TREES REMOVED

29% INCREASE
IN NUMBER OF TREES

# **COMPATIBLE ALTERATIONS**





## RECREATION AMENITIES

















# **PAVILION**





# RESTROOM, CAFÉ, PARK RANGER STATION









# ECOLOGICAL ELEMENTS











# INTERPRETATION