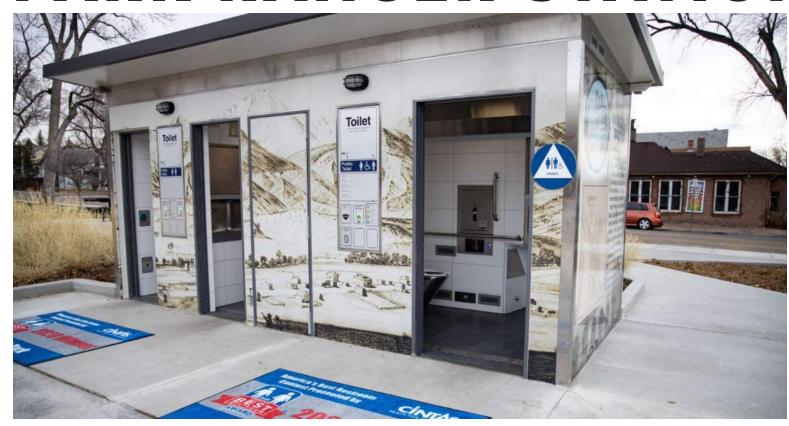

# **TOPOGRAPHY**



# **TOPOGRAPHY**



# CIRCULATION



# CIRCULATION



## VISION PLAN - MARKET AND EVENTS





MARKET WALK AND ACTIVATED PLAZA













300+ TENT CAPACITY

70 TENTS ALONG MARKET WALK

- "THE SOURCE"
  MIST FEATURE
- INFORMATIONAL (2) SIGNAGE
- SIGNATURE (3) SIGNAGE
- TRANSIT STATIONS
- SELF-CLEANING BATHROOM 5

Tent locations



**Proposed Shade Trees** 



# VEGETATION & SURFACE TREATMENT



PROPOSED

**TREES** 



Legend





290 TOTAL TREES

225 TREES TODAY

55 SHADE TREES PROPOSED

53 ORNAMENTAL TREES PROPOSED

TREES TO BE TRANSPLANTED

80% | 175 TREES RETAINED

20% | 50 TREES REMOVED

29% INCREASE
IN NUMBER OF TREES

# **COMPATIBLE ALTERATIONS**





## RECREATION AMENITIES

















# **PAVILION**





# RESTROOM, CAFÉ, PARK RANGER STATION









# ECOLOGICAL ELEMENTS











# INTERPRETATION











## **NEXT STEPS**