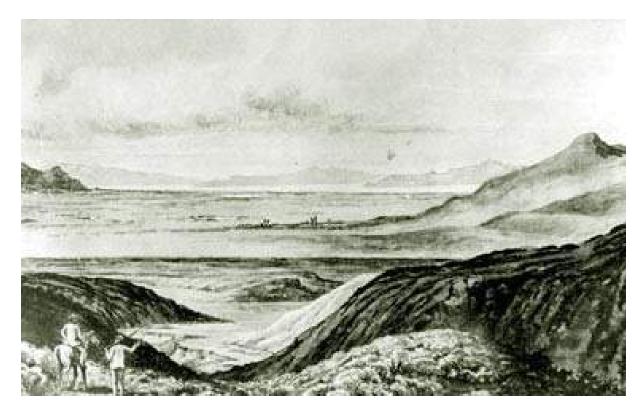

ULATION



# CIRCULATION



## VISION PLAN - MARKET AND EVENTS





MARKET WALK AND ACTIVATED PLAZA













300+ TENT CAPACITY

70 TENTS ALONG MARKET WALK

- "THE SOURCE"
  MIST FEATURE
- INFORMATIONAL (2) SIGNAGE
- SIGNATURE (3) SIGNAGE
- TRANSIT STATIONS
- SELF-CLEANING BATHROOM 5

Tent locations



**Proposed Shade Trees** 



# VEGETATION & SURFACE TREATMENT



PROPOSED

**TREES** 



Legend





290 TOTAL TREES

225 TREES TODAY

55 SHADE TREES PROPOSED

53 ORNAMENTAL TREES PROPOSED

TREES TO BE TRANSPLANTED

80% | 175 TREES RETAINED

20% | 50 TREES REMOVED

29% INCREASE
IN NUMBER OF TREES

# **COMPATIBLE ALTERATIONS**





## RECREATION AMENITIES

















# **PAVILION**





# RESTROOM, CAFÉ, PARK RANGER STATION









# ECOLOGICAL ELEMENTS











# INTERPRETATION











## **NEXT STEPS**