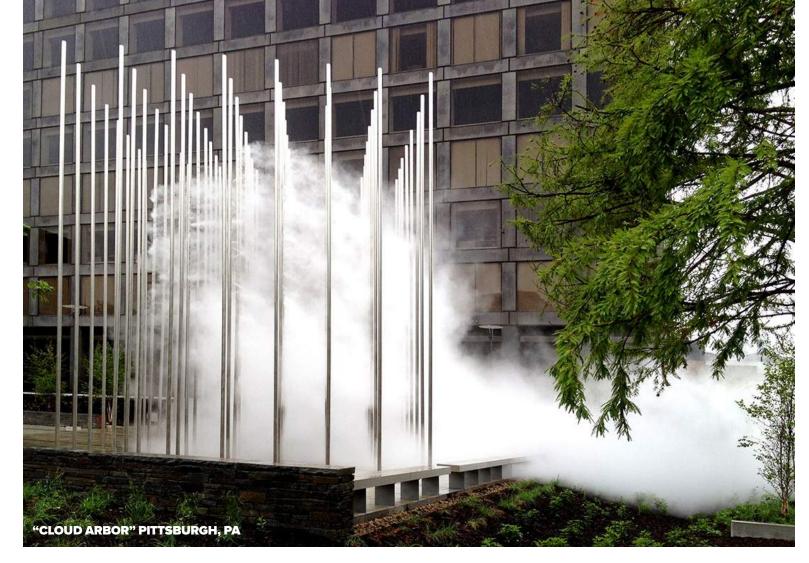

## VISION PLAN - NATURE AND COMMUNITY

CANOPY WALKS AND SHADE LAWNS

SIGNATURE PLAZA AND EVENT PAVILION

"THE SOURCE" MIST FEATURE

- "THE SOURCE" MIST FEATURE
- (2) INFORMATIONAL SIGNAGE
- 3 SIGNATURE SIGNAGE
- TRANSIT STATIONS
- SELF-CLEANING BATHROOM 5