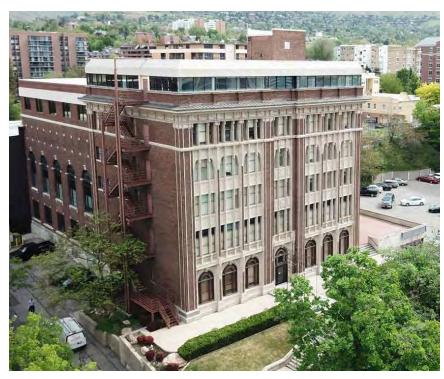

The \$300,000 Elks Building dates from 1923 and is the work of architectural firm Scott &

Welch. It was, and remains, the largest clubhouse constructed for a civic/social organization in the state. The building housed meeting space for Lodge No.85 of the Benevolent and Protective Order of Elks (BPOE), as well as accommodations for Elks members visiting the city. It had a large auditorium, a gymnasium, dining facilities, billiards and card rooms, offices, and 56 guest rooms on six floors. See Attachment B3 and Attachment D for more on the history and architecture of the building.

(Include additions, alterations, ancillary structures, and landscaping if applicable)

See National Register nomination form (attached).

Originally this was a five story reinforced concrete structure with a full basement, rectangular in plan. The exterior features a veneer of pressed, wire-brushed red brick with cream terra cotta trim.

The Elks Club building has recently undergone renovation. Much of the interior of the building is intact. The upper floors have been converted to office space. An additional floor has been built on the roof, using metal-framed windows, above the parapet wall. A two story metal-framed glass enclosure has been added on the east facade of the building. A new one story theater structure has also been added on the east side.