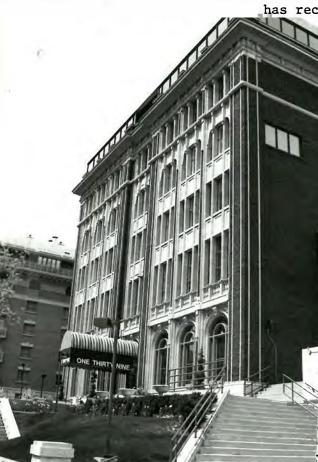

When the Elks sold the property in the 1970s, the new owners renovated the building c.1977. Some original interior elements remain intact although much of the building was renovated for office use. Prominent elements of the renovation include a rooftop addition and additions to the east side of the building for a restaurant and movie theaters. In the mid-1970s, a 5-level parking structure was added to the north end of the building. The parking structure's primary street frontage is on 1st Avenue. Access to the garage is on the northeast and southwest corners. In recent years the building has housed a variety of short-term tenants and is currently vacant.

The Elks Club building has recently undergone renovation. Much of the interior of the building is intact. The upper floors have been converted to office space. An additional floor has been built on the roof, using metal-framed windows, above the parapet wall. A two story metal-framed glass enclosure has been added on the east facade of the building. A new one story theater structure has also been added on the east side.

has recently undergone renovation. Much of the interior of rs have been converted to office space. An additional state of the using metal-framed windows, above the parapet inclosure has been added on the east facade of the has also been added on