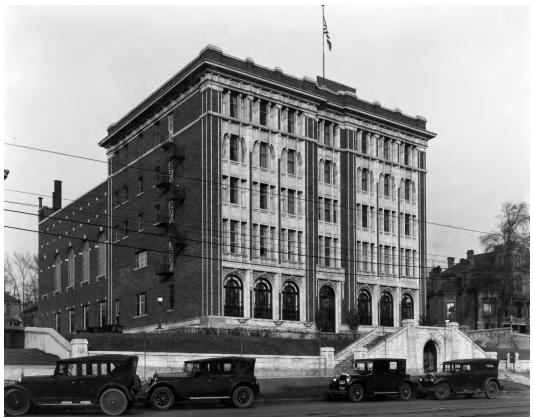

Elks Building Under Construction – 5 December 1922

Elks Building – 31 December 1925

Buildings Directly East of Elks Building Site with crowd for Pres. Wm Howard Taft  $-\,9/26/1909$ 

Elks Building Site - c.1910-1912

Elks Building – c.1923

Elks Building Entrance with G.A.R. Veterans – c.1925

Researcher: Lois Harris Date: May 12, 1978