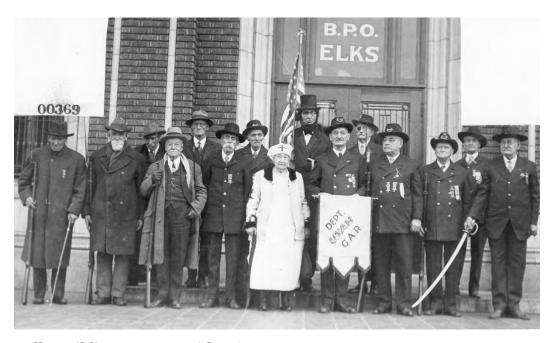

Elks Building – c.1923

Elks Building Entrance with G.A.R. Veterans – c.1925

Researcher: Lois Harris Date: May 12, 1978