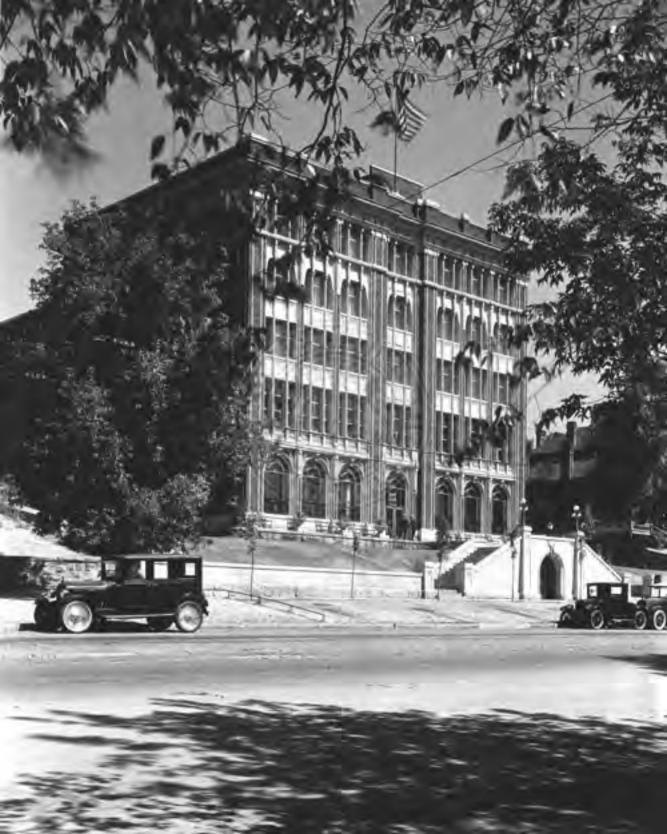

The \$300,000 Elks Building dates from 1923 and is the work of architectural firm Scott &

Welch. It was, and remains, the largest clubhouse constructed for a civic/social organization in the state. The building housed meeting space for Lodge No.85 of the Benevolent and Protective Order of Elks (BPOE), as well as accommodations for Elks members visiting the city. It had a large auditorium, a gymnasium, dining facilities, billiards and card rooms, offices, and 56 guest rooms on six floors. See Attachment B3 and Attachment D for more on the history and architecture of the building.

Elks Building Under Construction – 5 December 1922

Elks Building – 31 December 1925

Buildings Directly East of Elks Building Site with crowd for Pres. Wm Howard Taft  $-\,9/26/1909$ 

Elks Building Site - c.1910-1912

Elks Building – c.1923

Elks Building Entrance with G.A.R. Veterans – c.1925

Researcher: Lois Harris Date: May 12, 1978