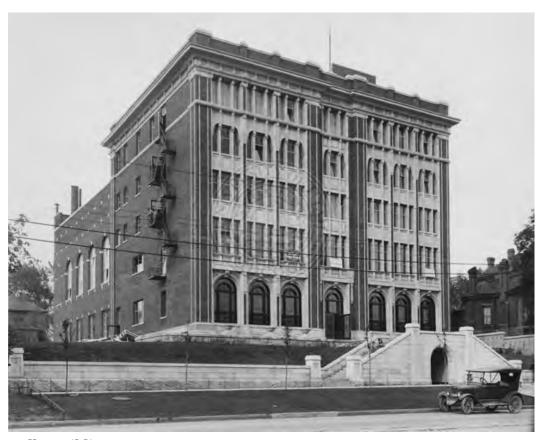

The \$300,000 Elks Building dates from 1923 and is the work of architectural firm Scott &

Welch. It was, and remains, the largest clubhouse constructed for a civic/social organization in the state. The building housed meeting space for Lodge No.85 of the Benevolent and Protective Order of Elks (BPOE), as well as accommodations for Elks members visiting the city. It had a large auditorium, a gymnasium, dining facilities, billiards and card rooms, offices, and 56 guest rooms on six floors. See Attachment B3 and Attachment D for more on the history and architecture of the building.

(Include additions, alterations, ancillary structures, and landscaping if applicable)

See National Register nomination form (attached).

Originally this was a five story reinforced concrete structure with a full basement, rectangular in plan. The exterior features a veneer of pressed, wire-brushed red brick with cream terra cotta trim.

See National Register nomination form (attached).

Originally this was a five story reinforced concrete structure with a full basement, rectangular in plan. The exterior features a veneer of pressed, wire-brushed red brick with cream terra cotta trim.