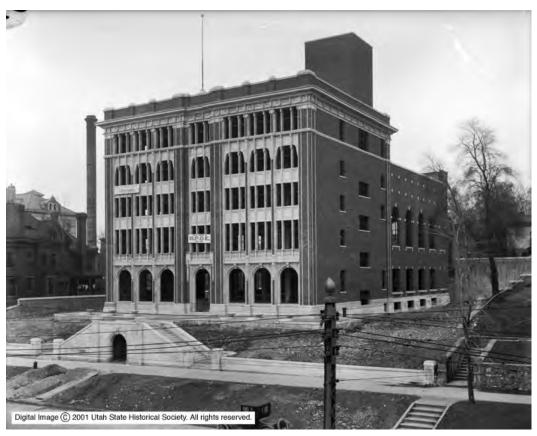

Elks Building Under Construction – 5 December 1922

Elks Building – 31 December 1925

Buildings Directly East of Elks Building Site with crowd for Pres. Wm Howard Taft  $-\,9/26/1909$ 

Elks Building Site - c.1910-1912

Elks Building – c.1923

Elks Building Entrance with G.A.R. Veterans – c.1925

Researcher: Lois Harris Date: May 12, 1978