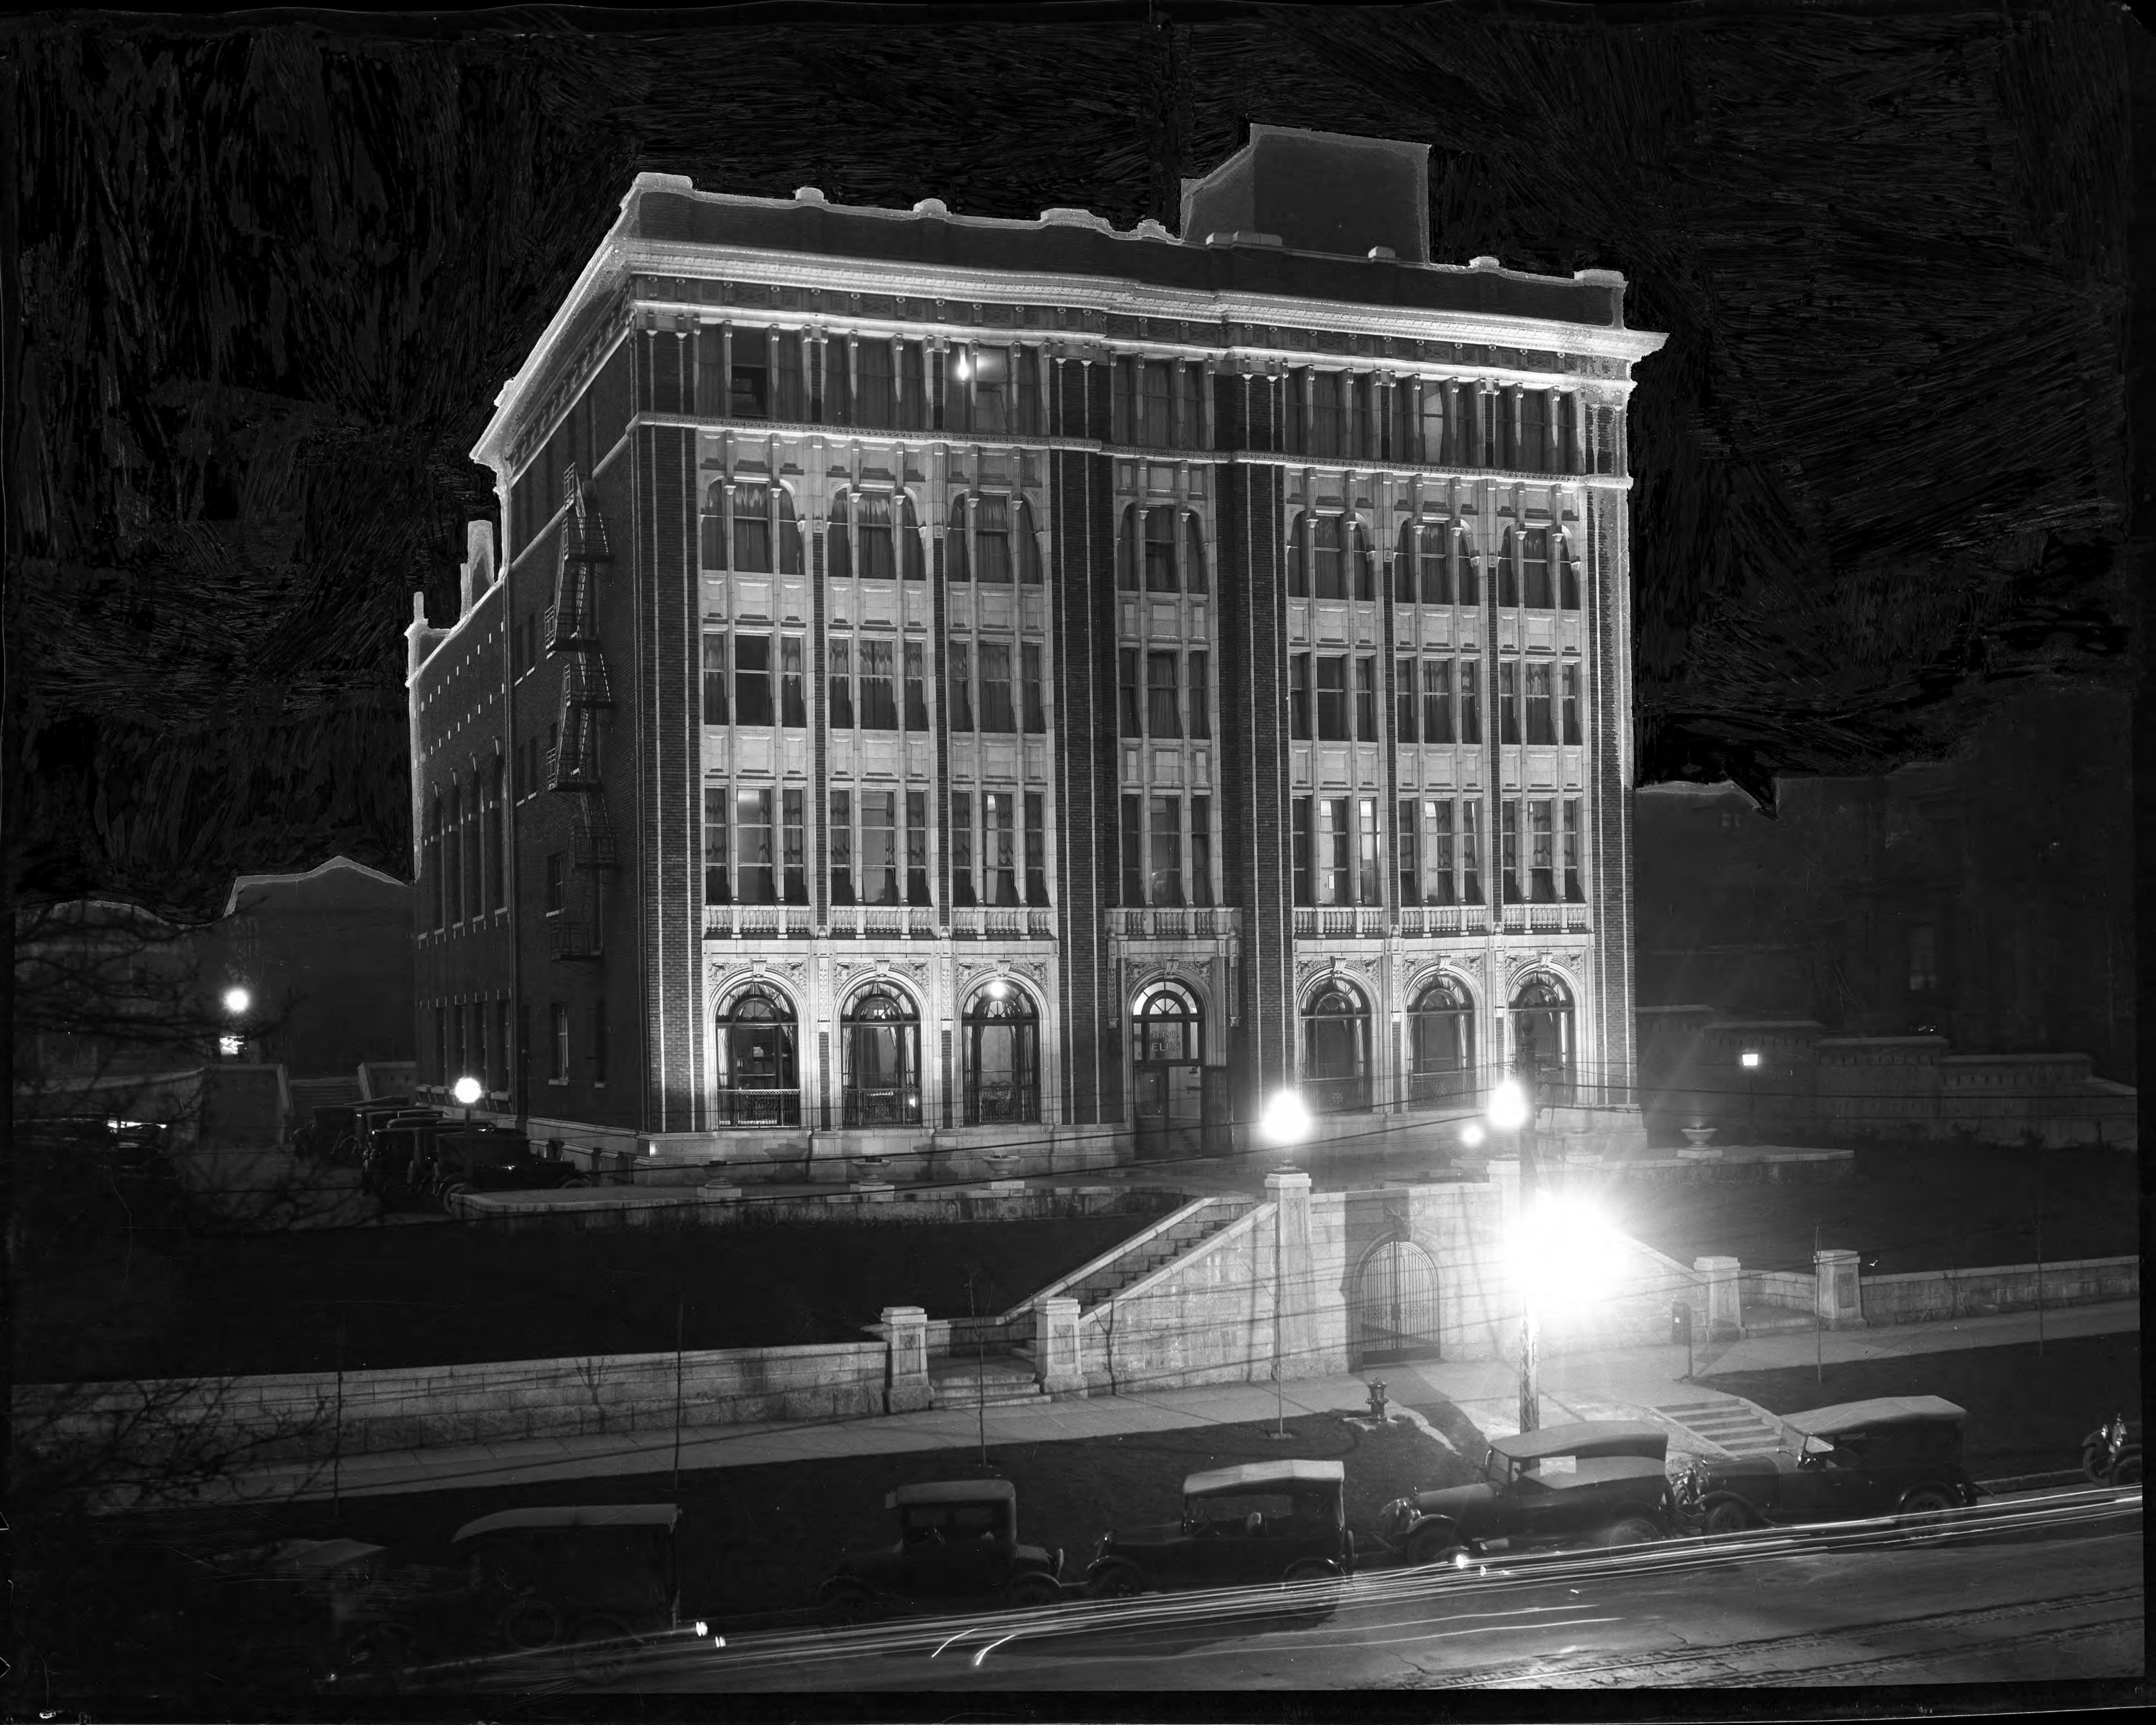

Elks Building – c.1923

Elks Building Entrance with G.A.R. Veterans – c.1925

Researcher: Lois Harris Date: May 12, 1978