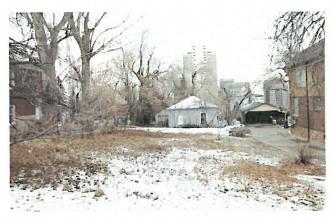

the survey information, took public comment, and adopted the survey. Though its architectural context is mixed, the area surrounding the subject structure retains significant integrity

The subject structure is setback from Hillside Avenue on a parcel located behind a separate vacant parcel that fronts on Hillside Avenue. Hillside Avenue is located just south of the Capitol Building between Main Street and State Street in

#### **KEY ISSUES:**

The key issues listed below were identified through planning staff's analysis of the project:

**Issue 1** − **Further Loss of Historic Resources:** The subject building is set back from the street. A vacant parcel that could potentially be developed fronts Hillside Avenue; its development would block the subject building from having any visibility from Hillside Avenue. However, the proposed demolition would diminish the number of historic resources that make up the district as a whole. The structure does help tell the story of the district and contributes to the historic integrity and composition of the Capitol Hill neighborhood.