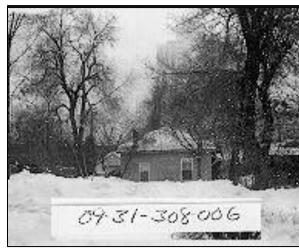

## **Demolition of a Contributing Structure**

PROPERTY ADDRESS: 58 E Hillside

Avenue

**PARCEL ID:** 09-31-308-006

**HISTORIC DISTRICT:** Capitol Hill Local

**Historic District** 

**ZONING DISTRICT:** RMF-35- Moderate

#### PROPERTY DESCRIPTION AND CONTEXT:

According to tax cards obtained from the Salt Lake County Assessor archives, and historic survey information, the subject structure was built approximately 1896 and is one of the older homes located in the Arsenal Hill Neighborhood. The subject building is one story hipped roof house with two-overtwo sash windows with a foursquare (box) plan. The building is constructed in what is generally considered a Victorian/Other style. The Report prepared in conjunction with the most recent Reconnaissance Level Survey for Capitol Hill indicates that styles linked with the term "other" tend watered-down

#### Structure/Site Information Form

1 IDENTIFICATION Street Address:

58 Hillside Ave

UTM: 11269 11270

Name of Structure:

T 01.0 N

R 01.0 E S 31

Present Owner: