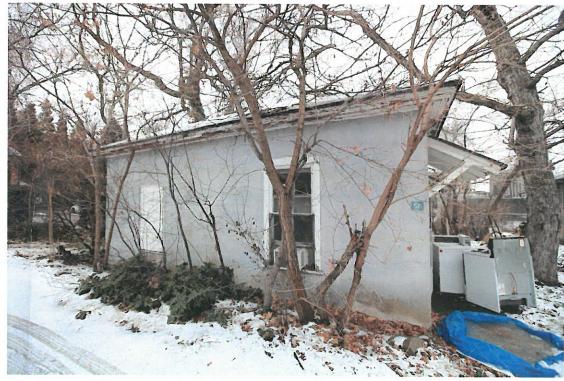

#### PROPERTY DESCRIPTION AND CONTEXT:

According to tax cards obtained from the Salt Lake County Assessor archives, and historic survey information, the subject structure was built approximately 1896 and is one of the older homes located in the Arsenal Hill Neighborhood. The subject building is one story hipped roof house with two-overtwo sash windows with a foursquare (box) plan. The building is constructed in what is generally considered a Victorian/Other style. The Report prepared in conjunction with the most recent Reconnaissance Level Survey for Capitol Hill indicates that styles linked with the term "other" tend watered-down

**Issue 2 – Integrity of the Structure:** While it is evident that the subject building is in poor condition, the integrity of the building remains. The subject structure has been rated "B" – Eligible Contributing" in the Capitol Hill Reconnaissance Level Survey (2006). According to the Utah State Historic Preservation Office, a rating of "B" means that the structure was built within the historic period (at least 50 years old) and retains integrity. It is a good example of an architectural style or building type but may not be well preserved or as well executed as "A" rated buildings or may have more substantial alterations or additions, but they are generally reversible. The overall integrity has been retained and is eligible as part of a historic district primarily for historic, rather than architectural, reasons.

The integrity of the subject building is the standard by which the proposed demolition is evaluated, as opposed to the fact that the building is in poor condition and uninhabited. The National Park Service defines "integrity" as "the authenticity of a property's historic identity, evidenced by the survival of physical characteristics that existed during the property's historic or prehistoric period." The structure retains its historic physical characteristics including a hipped roof, original windows, and building materials. The physical integrity of the subject site and structure is still evident in terms of location, design, setting, and materials.