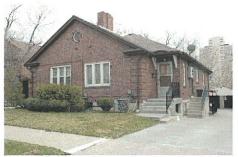

#### PROPERTY DESCRIPTION AND CONTEXT:

According to tax cards obtained from the Salt Lake County Assessor archives, and historic survey information, the subject structure was built approximately 1896 and is one of the older homes located in the Arsenal Hill Neighborhood. The subject building is one story hipped roof house with two-overtwo sash windows with a foursquare (box) plan. The building is constructed in what is generally considered a Victorian/Other style. The Report prepared in conjunction with the most recent Reconnaissance Level Survey for Capitol Hill indicates that styles linked with the term "other" tend watered-down

This is a hipped roof structure of one story. Windows are the two-over-two sash type.

Statement of Historical Significance:

Construction Date:

Site No:

This structure maybe one of the older homes located on Arsenal Hill. It was built by John Johnson sometime around 1880. Johnson was a shoemaker whose wife, Elma Johnson, continued to live in the home until (her death?) in 1898. In that year the court decreed the property to Mary E. Osborne who in turn resold it to Thomas & Anna Marmane that same year.