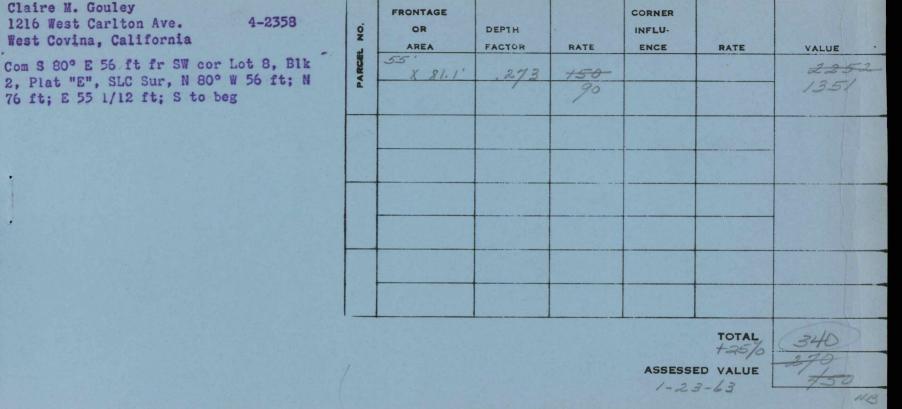

#### **REQUEST DESCRIPTION:**

VIEW FROM HILLSIDE AVENUE FACING SOUTH

Jeff Garbett, the owner of the property, is proposing to demolish the residential structure on the subject lot in order to build a new single-family house on the property. No specific development plan has been submitted in conjunction with this demolition request. If the request for demolition is granted, the applicant would be required to submit an application for New Construction that would be reviewed and decided on by the HLC at a future public hearing date.

#### **KEY ISSUES:**

The key issues listed below were identified through planning staff's analysis of the project:

**Issue 1** − **Further Loss of Historic Resources:** The subject building is set back from the street. A vacant parcel that could potentially be developed fronts Hillside Avenue; its development would block the subject building from having any visibility from Hillside Avenue. However, the proposed demolition would diminish the number of historic resources that make up the district as a whole. The structure does help tell the story of the district and contributes to the historic integrity and composition of the Capitol Hill neighborhood.