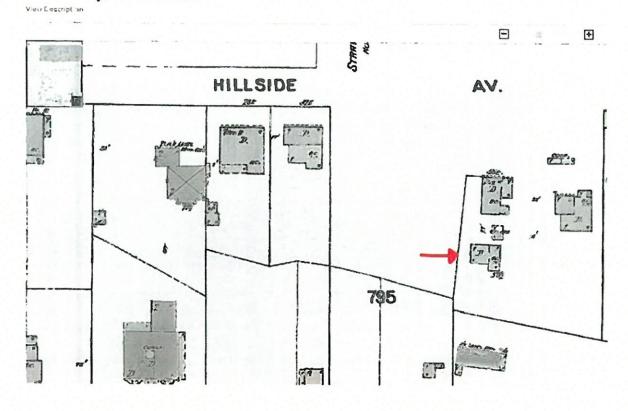

the survey information, took public comment, and adopted the survey. Though its architectural context is mixed, the area surrounding the subject structure retains significant integrity

The subject structure is setback from Hillside Avenue on a parcel located behind a separate vacant parcel that fronts on Hillside Avenue. Hillside Avenue is located just south of the Capitol Building between Main Street and State Street in

### **ATTACHMENT A – VICINITY MAP & HISTORIC DISTRICT MAP**

\*

Approximate Property Location Within the Historic District