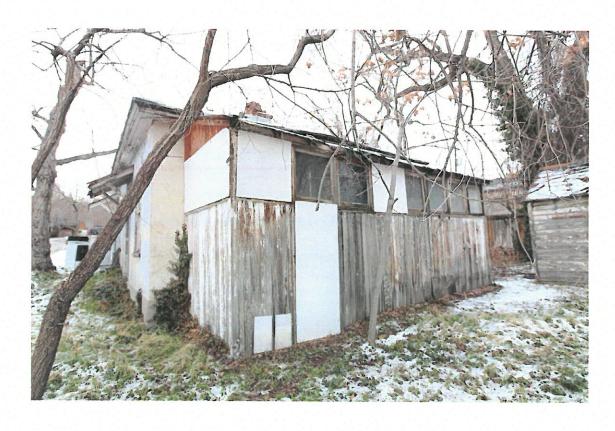

**Issue 2 – Integrity of the Structure:** While it is evident that the subject building is in poor condition, the integrity of the building remains. The subject structure has been rated "B" – Eligible Contributing" in the Capitol Hill Reconnaissance Level Survey (2006). According to the Utah State Historic Preservation Office, a rating of "B" means that the structure was built within the historic period (at least 50 years old) and retains integrity. It is a good example of an architectural style or building type but may not be well preserved or as well executed as "A" rated buildings or may have more substantial alterations or additions, but they are generally reversible. The overall integrity has been retained and is eligible as part of a historic district primarily for historic, rather than architectural, reasons.

The integrity of the subject building is the standard by which the proposed demolition is evaluated, as opposed to the fact that the building is in poor condition and uninhabited. The National Park Service defines "integrity" as "the authenticity of a property's historic identity, evidenced by the survival of physical characteristics that existed during the property's historic or prehistoric period." The structure retains its historic physical characteristics including a hipped roof, original windows, and building materials. The physical integrity of the subject site and structure is still evident in terms of location, design, setting, and materials.