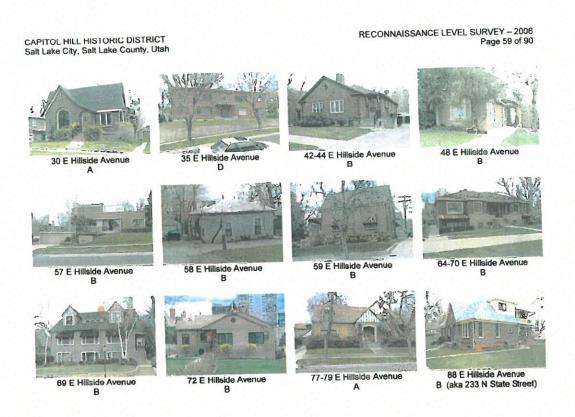

## CAPITOL HILL HISTORIC DISTRICT Salt Lake City, Salt Lake County, Utah

30 E Hillside Avenue

35 E Hillside Avenue

42-44 E Hillside Avenue

48 E Hillside Avenue

57 E Hillside Avenue B

58 E Hillside Avenue B

59 E Hillside Avenue B

64-70 E Hillside Avenue B

69 E Hillside Avenue B

72 E Hillside Avenue B

77-79 E Hillside Avenue A

88 E Hillside Avenue B (aka 233 N State Street)

## Architectural Survey Data for SALT LAKE CITY Utah State Historic Preservation Office

| Address/               | Fve                                 | 1 / | OutB     | Yr.(s)  | Oun Sui                             | e misione reservation of                  | Plan (Type)/                          | Survey Year | Comments/                        |
|------------------------|-------------------------------------|-----|----------|---------|-------------------------------------|-------------------------------------------|---------------------------------------|-------------|----------------------------------|
| Property Name          |                                     |     | N/C      | Built   | Materials                           | Styles                                    | Orig. Use                             | RLS/ILS/Ger | NR Status                        |
| 30 E F                 | HILLSIDE AVENUE                     | A   | 1/1      | 1925    | REGULAR BRICK                       | ENGLISH COTTAGE                           | PERIOD COTTAGE<br>SINGLE DWELLING     | 06 80       | ROLLED ROOF<br>N05               |
| 35 E F                 | HILLSIDE AVENUE                     | В   | 1/0      | 1961    | REGULAR BRICK                       | LATE 20TH C.: OTHER                       | OTHER APT./HOTEL<br>MULTIPLE DWELLING | 06<br>05    | N05                              |
| 42 E - F               | HILLSIDE AVENUE                     | В   | 0/1<br>1 | 1928    | REGULAR BRICK                       | PERIOD REVIVAL: OTHER                     | DOUBLE HOUSE /<br>SINGLE DWELLING     | 06 80       | DOUBLE HOUSE TYPE A; 42-44 E N05 |
| 48 E I                 | HILLSIDE AVENUE                     | В   | 1/0      | 1925    | REGULAR BRICK                       | ENGLISH TUDOR                             | CENTRAL BLK W/ PROJ                   | 06          | NEWER PIGGY-BACK; NOT ELIGIBLE?  |
| CAROL LIBDS.           | AY ASHTON HOUSE                     |     | 1        |         | STONE:OTHER/UNDEF.                  | LATE 20TH C.: OTHER                       | SINGLE DWELLING                       |             | N05                              |
| 57 E I                 | HILLSIDE AVENUE                     | В   | 0/0      | 1958    | REGULAR BRICK<br>ALUM./VINYL SIDING | MODERN: OTHER<br>LATE 20TH C.: OTHER      | OTHER RESIDENTIAL                     | 06          | •                                |
|                        |                                     |     | 2        |         | FLAGSTONE                           |                                           | SINGLE DWELLING                       | 05          | N05                              |
| 58 E J<br>JOHNSON, JOH | HILLSIDE AVENUE<br>HN, HOUSE        | В   | 0/1<br>1 | c. 1880 | STUCCO/PLASTER                      | VICTORIAN: OTHER                          | FOURSQUARE (BOX)<br>SINGLE DWELLING   | 06<br>05    | SET BACK FROM STREET<br>N05      |
| 59 E                   | HILLSIDE AVENUE                     | В   | 0/0      | 1927    | REGULAR BRICK                       | COLONIAL REVIVAL<br>PERIOD REVIVAL: OTHER | OTHER RESIDENTIAL                     | 06          | LARGE REAR ADDITION              |
| MENDENHALI             | L, BAYARD W., HOUS                  | SE  | 1.5      |         |                                     |                                           | SINGLE DWELLING                       | 05          | N05                              |
| 64 E                   | HILLSIDE AVENUE                     | В   | 0/1      | 1951    | STRIATED BRICK<br>FLAGSTONE         | EARLY RANCH (GEN.)                        | OTHER APT./HOTEL                      | 06          | FOUPLEX 64-70 E                  |
|                        |                                     |     | 1.5      |         |                                     |                                           | MULTIPLE DWELLING                     | 05          | N05                              |
| 69 E                   | HILLSIDE AVENUE                     | В   | 0/1      | 1928    | SHINGLE SIDING                      | COLONIAL REVIVAL PERIOD REVIVAL: OTHER    | OTHER RESIDENTIAL                     | 06          |                                  |
| WOOD, GEOR             | GE H., HOUSE                        |     | 2.5      |         |                                     | 5000 5                                    | SINGLE DWELLING                       | 05          | N05                              |
|                        | HILLSIDE AVENUE<br>N, CHRISTIAN R., | В   | 1/0<br>1 | 1961    | REGULAR BRICK                       | POST-WWII: OTHER                          | OTHER LATE 20TH C.<br>SINGLE DWELLING | 06<br>05    | SET BACK FROM STREET N05         |
| 79 E                   | HILLSIDE AVENUE                     | A   | 0/1      | 1939    | STRIATED BRICK<br>HALF-TIMBERING    | ENGLISH TUDOR                             | DOUBLE HOUSE /                        | 06          | 77-79 E                          |
| WOOD, HEYM             | IAN                                 |     | 2        |         |                                     |                                           | MULTIPLE DWELLING                     | 05          | N05                              |