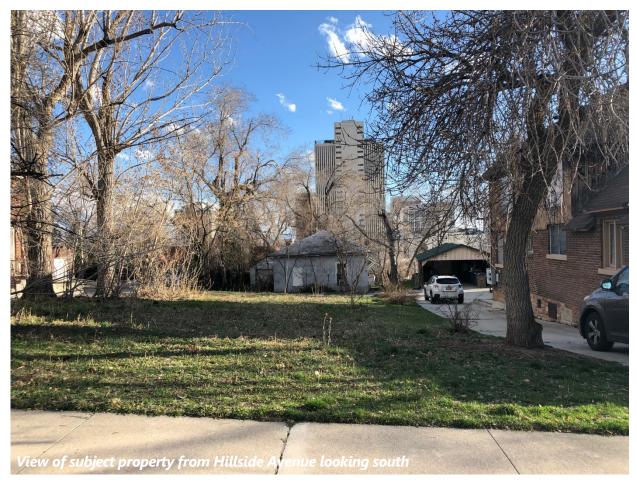

#### **REQUEST DESCRIPTION:**

VIEW FROM HILLSIDE AVENUE FACING SOUTH

Jeff Garbett, the owner of the property, is proposing to demolish the residential structure on the subject lot in order to build a new single-family house on the property. No specific development plan has been submitted in conjunction with this demolition request. If the request for demolition is granted, the applicant would be required to submit an application for New Construction that would be reviewed and decided on by the HLC at a future public hearing date.

#### **KEY ISSUES:**

The key issues listed below were identified through planning staff's analysis of the project:

**Issue 1** − **Further Loss of Historic Resources:** The subject building is set back from the street. A vacant parcel that could potentially be developed fronts Hillside Avenue; its development would block the subject building from having any visibility from Hillside Avenue. However, the proposed demolition would diminish the number of historic resources that make up the district as a whole. The structure does help tell the story of the district and contributes to the historic integrity and composition of the Capitol Hill neighborhood.