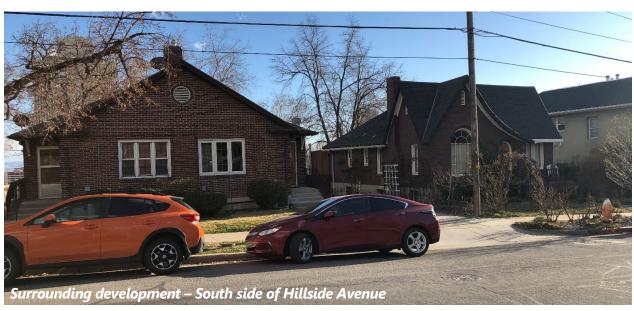

#### **REQUEST DESCRIPTION:**

VIEW FROM HILLSIDE AVENUE FACING SOUTH

Jeff Garbett, the owner of the property, is proposing to demolish the residential structure on the subject lot in order to build a new single-family house on the property. No specific development plan has been submitted in conjunction with this demolition request. If the request for demolition is granted, the applicant would be required to submit an application for New Construction that would be reviewed and decided on by the HLC at a future public hearing date.

#### **KEY ISSUES:**

The key issues listed below were identified through planning staff's analysis of the project:

**Issue 1** − **Further Loss of Historic Resources:** The subject building is set back from the street. A vacant parcel that could potentially be developed fronts Hillside Avenue; its development would block the subject building from having any visibility from Hillside Avenue. However, the proposed demolition would diminish the number of historic resources that make up the district as a whole. The structure does help tell the story of the district and contributes to the historic integrity and composition of the Capitol Hill neighborhood.