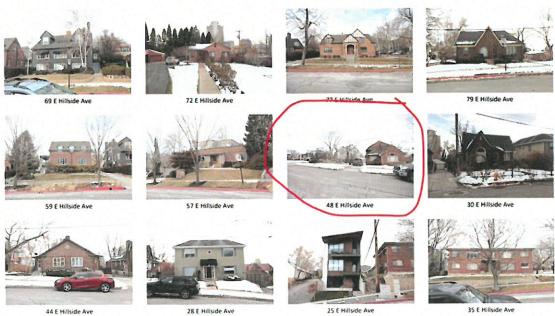

## CAPITOL HILL HISTORIC DISTRICT Salt Lake City, Salt Lake County, Utah

30 E Hillside Avenue

35 E Hillside Avenue

42-44 E Hillside Avenue

48 E Hillside Avenue

57 E Hillside Avenue B

58 E Hillside Avenue B

59 E Hillside Avenue B

64-70 E Hillside Avenue B

69 E Hillside Avenue B

72 E Hillside Avenue B

77-79 E Hillside Avenue A

88 E Hillside Avenue B (aka 233 N State Street)