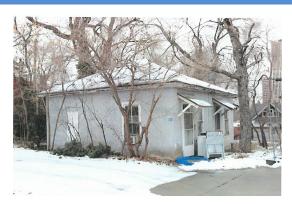

#### **REQUEST DESCRIPTION:**

VIEW FROM HILLSIDE AVENUE FACING SOUTH

Jeff Garbett, the owner of the property, is proposing to demolish the residential structure on the subject lot in order to build a new single-family house on the property. No specific development plan has been submitted in conjunction with this demolition request. If the request for demolition is granted, the applicant would be required to submit an application for New Construction that would be reviewed and decided on by the HLC at a future public hearing date.

#### PROPERTY DESCRIPTION AND CONTEXT:

According to tax cards obtained from the Salt Lake County Assessor archives, and historic survey information, the subject structure was built approximately 1896 and is one of the older homes located in the Arsenal Hill Neighborhood. The subject building is one story hipped roof house with two-overtwo sash windows with a foursquare (box) plan. The building is constructed in what is generally considered a Victorian/Other style. The Report prepared in conjunction with the most recent Reconnaissance Level Survey for Capitol Hill indicates that styles linked with the term "other" tend watered-down

**Issue 2 – Integrity of the Structure:** While it is evident that the subject building is in poor condition, the integrity of the building remains. The subject structure has been rated "B" – Eligible Contributing" in the Capitol Hill Reconnaissance Level Survey (2006). According to the Utah State Historic Preservation Office, a rating of "B" means that the structure was built within the historic period (at least 50 years old) and retains integrity. It is a good example of an architectural style or building type but may not be well preserved or as well executed as "A" rated buildings or may have more substantial alterations or additions, but they are generally reversible. The overall integrity has been retained and is eligible as part of a historic district primarily for historic, rather than architectural, reasons.

The integrity of the subject building is the standard by which the proposed demolition is evaluated, as opposed to the fact that the building is in poor condition and uninhabited. The National Park Service defines "integrity" as "the authenticity of a property's historic identity, evidenced by the survival of physical characteristics that existed during the property's historic or prehistoric period." The structure retains its historic physical characteristics including a hipped roof, original windows, and building materials. The physical integrity of the subject site and structure is still evident in terms of location, design, setting, and materials.