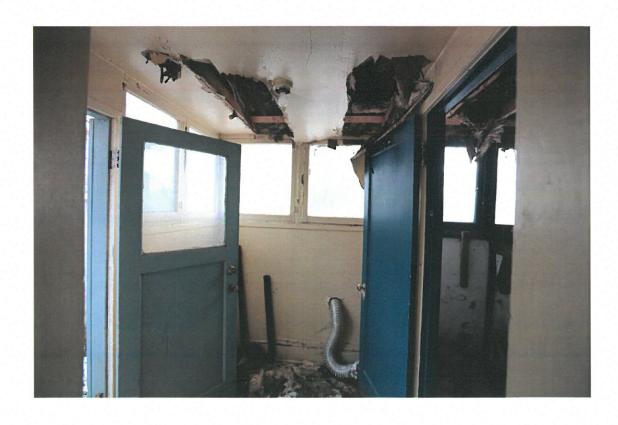

**Issue 2 – Integrity of the Structure:** While it is evident that the subject building is in poor condition, the integrity of the building remains. The subject structure has been rated "B" – Eligible Contributing" in the Capitol Hill Reconnaissance Level Survey (2006). According to the Utah State Historic Preservation Office, a rating of "B" means that the structure was built within the historic period (at least 50 years old) and retains integrity. It is a good example of an architectural style or building type but may not be well preserved or as well executed as "A" rated buildings or may have more substantial alterations or additions, but they are generally reversible. The overall integrity has been retained and is eligible as part of a historic district primarily for historic, rather than architectural, reasons.

The integrity of the subject building is the standard by which the proposed demolition is evaluated, as opposed to the fact that the building is in poor condition and uninhabited. The National Park Service defines "integrity" as "the authenticity of a property's historic identity, evidenced by the survival of physical characteristics that existed during the property's historic or prehistoric period." The structure retains its historic physical characteristics including a hipped roof, original windows, and building materials. The physical integrity of the subject site and structure is still evident in terms of location, design, setting, and materials.