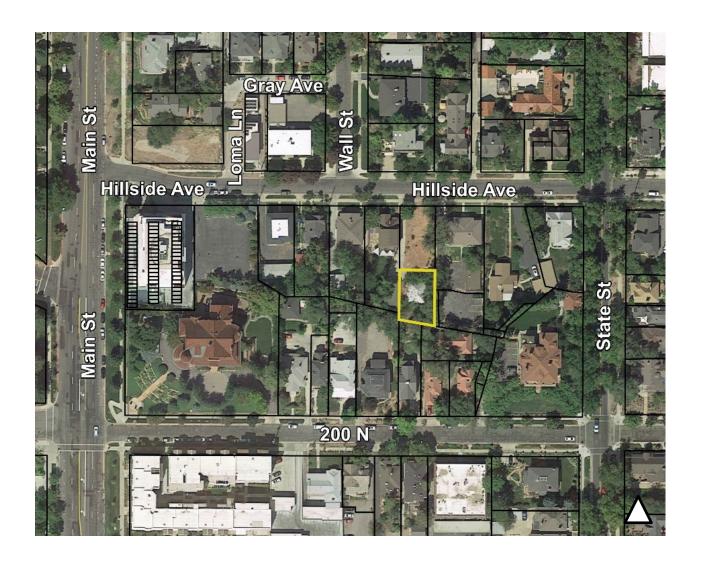

### **ATTACHMENT A – VICINITY MAP & HISTORIC DISTRICT MAP**

\*

Approximate Property Location Within the Historic District

the survey information, took public comment, and adopted the survey. Though its architectural context is mixed, the area surrounding the subject structure retains significant integrity

The subject structure is setback from Hillside Avenue on a parcel located behind a separate vacant parcel that fronts on Hillside Avenue. Hillside Avenue is located just south of the Capitol Building between Main Street and State Street in

UTAH STATE CAPITOL

SOO NORTH

200 NORTH

200 NORTH

200 NORTH

200 NORTH

200 NORTH

the eastern area of the Capitol Hill Historic District known as the Arsenal Hill Neighborhood.