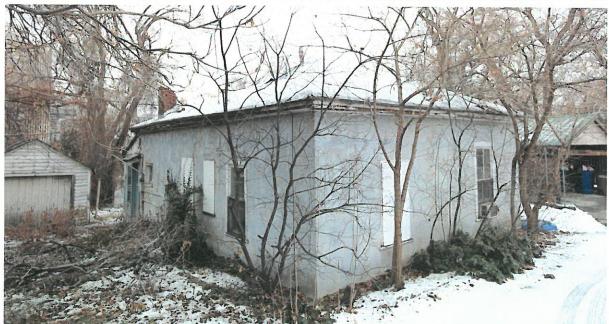

#### PROPERTY DESCRIPTION AND CONTEXT:

According to tax cards obtained from the Salt Lake County Assessor archives, and historic survey information, the subject structure was built approximately 1896 and is one of the older homes located in the Arsenal Hill Neighborhood. The subject building is one story hipped roof house with two-overtwo sash windows with a foursquare (box) plan. The building is constructed in what is generally considered a Victorian/Other style. The Report prepared in conjunction with the most recent Reconnaissance Level Survey for Capitol Hill indicates that styles linked with the term "other" tend watered-down

**Issue 2 – Integrity of the Structure:** While it is evident that the subject building is in poor condition, the integrity of the building remains. The subject structure has been rated "B" – Eligible Contributing" in the Capitol Hill Reconnaissance Level Survey (2006). According to the Utah State Historic Preservation Office, a rating of "B" means that the structure was built within the historic period (at least 50 years old) and retains integrity. It is a good example of an architectural style or building type but may not be well preserved or as well executed as "A" rated buildings or may have more substantial alterations or additions, but they are generally reversible. The overall integrity has been retained and is eligible as part of a historic district primarily for historic, rather than architectural, reasons.

The integrity of the subject building is the standard by which the proposed demolition is evaluated, as opposed to the fact that the building is in poor condition and uninhabited. The National Park Service defines "integrity" as "the authenticity of a property's historic identity, evidenced by the survival of physical characteristics that existed during the property's historic or prehistoric period." The structure retains its historic physical characteristics including a hipped roof, original windows, and building materials. The physical integrity of the subject site and structure is still evident in terms of location, design, setting, and materials.