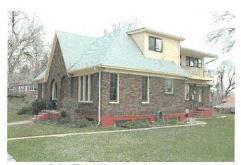

#### PROPERTY DESCRIPTION AND CONTEXT:

According to tax cards obtained from the Salt Lake County Assessor archives, and historic survey information, the subject structure was built approximately 1896 and is one of the older homes located in the Arsenal Hill Neighborhood. The subject building is one story hipped roof house with two-overtwo sash windows with a foursquare (box) plan. The building is constructed in what is generally considered a Victorian/Other style. The Report prepared in conjunction with the most recent Reconnaissance Level Survey for Capitol Hill indicates that styles linked with the term "other" tend watered-down

The integrity of the subject building is the standard by which the proposed demolition is evaluated, as opposed to the fact that the building is in poor condition and uninhabited. The National Park Service defines "integrity" as "the authenticity of a property's historic identity, evidenced by the survival of physical characteristics that existed during the property's historic or prehistoric period." The structure retains its historic physical characteristics including a hipped roof, original windows, and building materials. The physical integrity of the subject site and structure is still evident in terms of location, design, setting, and materials.

This is a hipped roof structure of one story. Windows are the two-over-two sash type.

Statement of Historical Significance:

Construction Date:

Site No:

This structure maybe one of the older homes located on Arsenal Hill. It was built by John Johnson sometime around 1880. Johnson was a shoemaker whose wife, Elma Johnson, continued to live in the home until (her death?) in 1898. In that year the court decreed the property to Mary E. Osborne who in turn resold it to Thomas & Anna Marmane that same year.