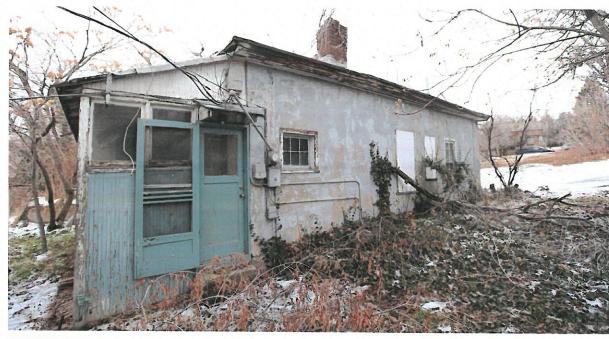

#### PROPERTY DESCRIPTION AND CONTEXT:

According to tax cards obtained from the Salt Lake County Assessor archives, and historic survey information, the subject structure was built approximately 1896 and is one of the older homes located in the Arsenal Hill Neighborhood. The subject building is one story hipped roof house with two-overtwo sash windows with a foursquare (box) plan. The building is constructed in what is generally considered a Victorian/Other style. The Report prepared in conjunction with the most recent Reconnaissance Level Survey for Capitol Hill indicates that styles linked with the term "other" tend watered-down

**Issue 2 – Integrity of the Structure:** While it is evident that the subject building is in poor condition, the integrity of the building remains. The subject structure has been rated "B" – Eligible Contributing" in the Capitol Hill Reconnaissance Level Survey (2006). According to the Utah State Historic Preservation Office, a rating of "B" means that the structure was built within the historic period (at least 50 years old) and retains integrity. It is a good example of an architectural style or building type but may not be well preserved or as well executed as "A" rated buildings or may have more substantial alterations or additions, but they are generally reversible. The overall integrity has been retained and is eligible as part of a historic district primarily for historic, rather than architectural, reasons.

The integrity of the subject building is the standard by which the proposed demolition is evaluated, as opposed to the fact that the building is in poor condition and uninhabited. The National Park Service defines "integrity" as "the authenticity of a property's historic identity, evidenced by the survival of physical characteristics that existed during the property's historic or prehistoric period." The structure retains its historic physical characteristics including a hipped roof, original windows, and building materials. The physical integrity of the subject site and structure is still evident in terms of location, design, setting, and materials.