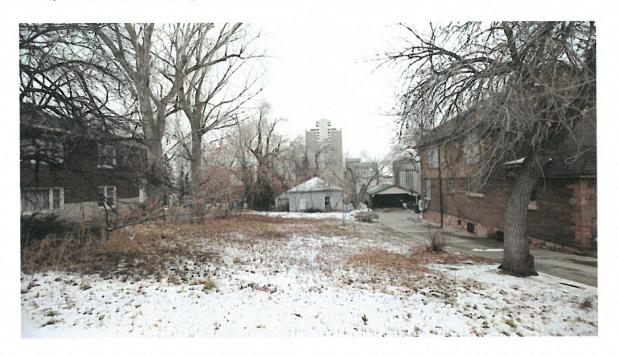

#### **REQUEST DESCRIPTION:**

VIEW FROM HILLSIDE AVENUE FACING SOUTH

Jeff Garbett, the owner of the property, is proposing to demolish the residential structure on the subject lot in order to build a new single-family house on the property. No specific development plan has been submitted in conjunction with this demolition request. If the request for demolition is granted, the applicant would be required to submit an application for New Construction that would be reviewed and decided on by the HLC at a future public hearing date.

**Issue 2 – Integrity of the Structure:** While it is evident that the subject building is in poor condition, the integrity of the building remains. The subject structure has been rated "B" – Eligible Contributing" in the Capitol Hill Reconnaissance Level Survey (2006). According to the Utah State Historic Preservation Office, a rating of "B" means that the structure was built within the historic period (at least 50 years old) and retains integrity. It is a good example of an architectural style or building type but may not be well preserved or as well executed as "A" rated buildings or may have more substantial alterations or additions, but they are generally reversible. The overall integrity has been retained and is eligible as part of a historic district primarily for historic, rather than architectural, reasons.

The integrity of the subject building is the standard by which the proposed demolition is evaluated, as opposed to the fact that the building is in poor condition and uninhabited. The National Park Service defines "integrity" as "the authenticity of a property's historic identity, evidenced by the survival of physical characteristics that existed during the property's historic or prehistoric period." The structure retains its historic physical characteristics including a hipped roof, original windows, and building materials. The physical integrity of the subject site and structure is still evident in terms of location, design, setting, and materials.