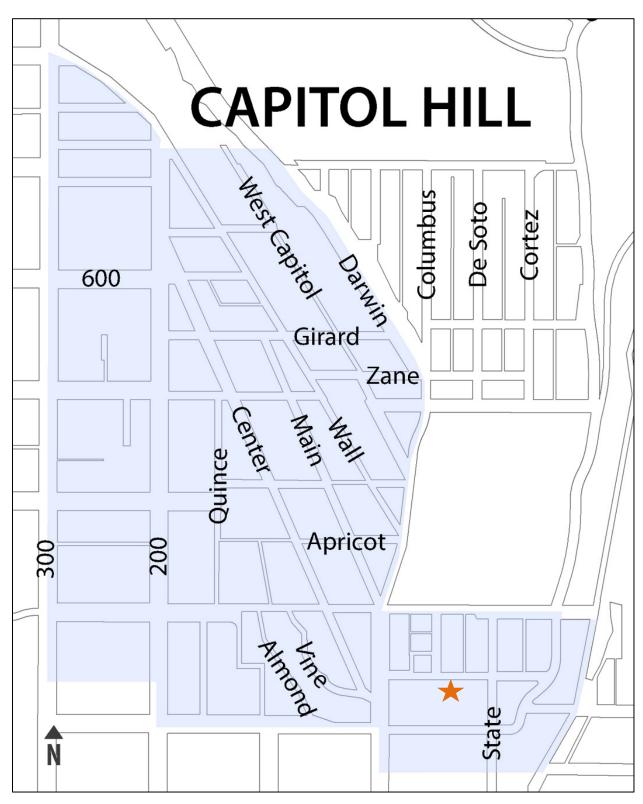

The Arsenal Hill Neighborhood includes the State Capitol complex and the residential neighborhood to the south. The boundaries of the residential neighborhood are 300 North to approximately 150 North, and Main Street to East Capitol Street. Arsenal Hill was named for the pioneer arsenal located on the upper hill. There were a few pioneer-era houses in the area, but most were destroyed when a forty-ton explosion of powder left the hill bare in 1876. With its fine views and proximity to the city center, Arsenal Hill became a fashionable neighborhood in the 1890s, and a number of large, high-style, architect-designed residences were built there for Salt Lake's more prosperous residents. The completion of the imposing neo-classic State Capitol Building in 1916 added to the neighborhood's desirability. Between the 1920s and 1950s, the neighborhood continued to develop with attractive, though more modest, infill homes and small apartment blocks.

### **ATTACHMENT A – VICINITY MAP & HISTORIC DISTRICT MAP**

\*

Approximate Property Location Within the Historic District