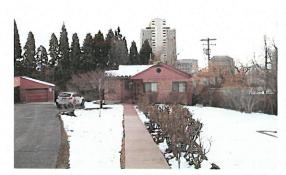

#### **REQUEST DESCRIPTION:**

VIEW FROM HILLSIDE AVENUE FACING SOUTH

Jeff Garbett, the owner of the property, is proposing to demolish the residential structure on the subject lot in order to build a new single-family house on the property. No specific development plan has been submitted in conjunction with this demolition request. If the request for demolition is granted, the applicant would be required to submit an application for New Construction that would be reviewed and decided on by the HLC at a future public hearing date.

#### PROPERTY DESCRIPTION AND CONTEXT:

According to tax cards obtained from the Salt Lake County Assessor archives, and historic survey information, the subject structure was built approximately 1896 and is one of the older homes located in the Arsenal Hill Neighborhood. The subject building is one story hipped roof house with two-overtwo sash windows with a foursquare (box) plan. The building is constructed in what is generally considered a Victorian/Other style. The Report prepared in conjunction with the most recent Reconnaissance Level Survey for Capitol Hill indicates that styles linked with the term "other" tend watered-down

**Issue 2 – Integrity of the Structure:** While it is evident that the subject building is in poor condition, the integrity of the building remains. The subject structure has been rated "B" – Eligible Contributing" in the Capitol Hill Reconnaissance Level Survey (2006). According to the Utah State Historic Preservation Office, a rating of "B" means that the structure was built within the historic period (at least 50 years old) and retains integrity. It is a good example of an architectural style or building type but may not be well preserved or as well executed as "A" rated buildings or may have more substantial alterations or additions, but they are generally reversible. The overall integrity has been retained and is eligible as part of a historic district primarily for historic, rather than architectural, reasons.

The integrity of the subject building is the standard by which the proposed demolition is evaluated, as opposed to the fact that the building is in poor condition and uninhabited. The National Park Service defines "integrity" as "the authenticity of a property's historic identity, evidenced by the survival of physical characteristics that existed during the property's historic or prehistoric period." The structure retains its historic physical characteristics including a hipped roof, original windows, and building materials. The physical integrity of the subject site and structure is still evident in terms of location, design, setting, and materials.