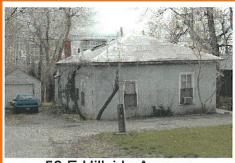

#### **REQUEST DESCRIPTION:**

VIEW FROM HILLSIDE AVENUE FACING SOUTH

Jeff Garbett, the owner of the property, is proposing to demolish the residential structure on the subject lot in order to build a new single-family house on the property. No specific development plan has been submitted in conjunction with this demolition request. If the request for demolition is granted, the applicant would be required to submit an application for New Construction that would be reviewed and decided on by the HLC at a future public hearing date.

#### PROPERTY DESCRIPTION AND CONTEXT:

According to tax cards obtained from the Salt Lake County Assessor archives, and historic survey information, the subject structure was built approximately 1896 and is one of the older homes located in the Arsenal Hill Neighborhood. The subject building is one story hipped roof house with two-overtwo sash windows with a foursquare (box) plan. The building is constructed in what is generally considered a Victorian/Other style. The Report prepared in conjunction with the most recent Reconnaissance Level Survey for Capitol Hill indicates that styles linked with the term "other" tend watered-down

**Issue 2 – Integrity of the Structure:** While it is evident that the subject building is in poor condition, the integrity of the building remains. The subject structure has been rated "B" – Eligible Contributing" in the Capitol Hill Reconnaissance Level Survey (2006). According to the Utah State Historic Preservation Office, a rating of "B" means that the structure was built within the historic period (at least 50 years old) and retains integrity. It is a good example of an architectural style or building type but may not be well preserved or as well executed as "A" rated buildings or may have more substantial alterations or additions, but they are generally reversible. The overall integrity has been retained and is eligible as part of a historic district primarily for historic, rather than architectural, reasons.

The integrity of the subject building is the standard by which the proposed demolition is evaluated, as opposed to the fact that the building is in poor condition and uninhabited. The National Park Service defines "integrity" as "the authenticity of a property's historic identity, evidenced by the survival of physical characteristics that existed during the property's historic or prehistoric period." The structure retains its historic physical characteristics including a hipped roof, original windows, and building materials. The physical integrity of the subject site and structure is still evident in terms of location, design, setting, and materials.

This is a hipped roof structure of one story. Windows are the two-over-two sash type.

Statement of Historical Significance:

Construction Date:

Site No:

This structure maybe one of the older homes located on Arsenal Hill. It was built by John Johnson sometime around 1880. Johnson was a shoemaker whose wife, Elma Johnson, continued to live in the home until (her death?) in 1898. In that year the court decreed the property to Mary E. Osborne who in turn resold it to Thomas & Anna Marmane that same year.