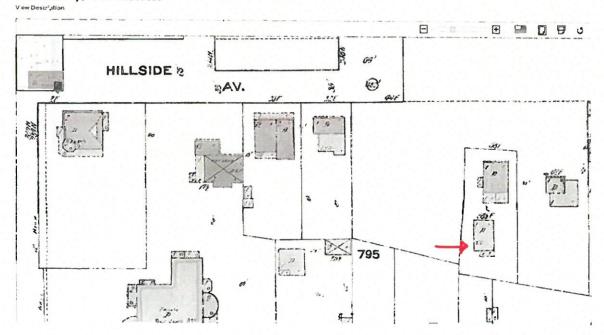

the survey information, took public comment, and adopted the survey. Though its architectural context is mixed, the area surrounding the subject structure retains significant integrity

The subject structure is setback from Hillside Avenue on a parcel located behind a separate vacant parcel that fronts on Hillside Avenue. Hillside Avenue is located just south of the Capitol Building between Main Street and State Street in

### **ATTACHMENT A – VICINITY MAP & HISTORIC DISTRICT MAP**

\*

Approximate Property Location Within the Historic District