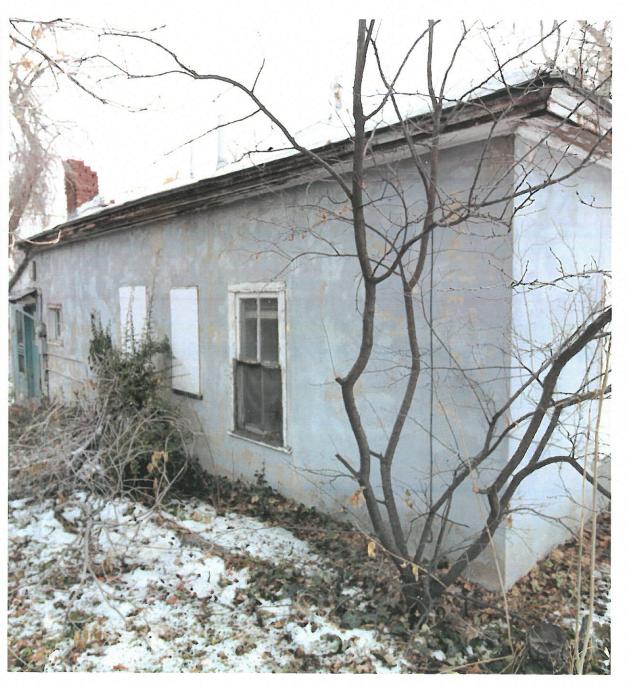

#### **REQUEST DESCRIPTION:**

VIEW FROM HILLSIDE AVENUE FACING SOUTH

Jeff Garbett, the owner of the property, is proposing to demolish the residential structure on the subject lot in order to build a new single-family house on the property. No specific development plan has been submitted in conjunction with this demolition request. If the request for demolition is granted, the applicant would be required to submit an application for New Construction that would be reviewed and decided on by the HLC at a future public hearing date.

#### PROPERTY DESCRIPTION AND CONTEXT:

According to tax cards obtained from the Salt Lake County Assessor archives, and historic survey information, the subject structure was built approximately 1896 and is one of the older homes located in the Arsenal Hill Neighborhood. The subject building is one story hipped roof house with two-overtwo sash windows with a foursquare (box) plan. The building is constructed in what is generally considered a Victorian/Other style. The Report prepared in conjunction with the most recent Reconnaissance Level Survey for Capitol Hill indicates that styles linked with the term "other" tend watered-down

**Issue 2 – Integrity of the Structure:** While it is evident that the subject building is in poor condition, the integrity of the building remains. The subject structure has been rated "B" – Eligible Contributing" in the Capitol Hill Reconnaissance Level Survey (2006). According to the Utah State Historic Preservation Office, a rating of "B" means that the structure was built within the historic period (at least 50 years old) and retains integrity. It is a good example of an architectural style or building type but may not be well preserved or as well executed as "A" rated buildings or may have more substantial alterations or additions, but they are generally reversible. The overall integrity has been retained and is eligible as part of a historic district primarily for historic, rather than architectural, reasons.

The integrity of the subject building is the standard by which the proposed demolition is evaluated, as opposed to the fact that the building is in poor condition and uninhabited. The National Park Service defines "integrity" as "the authenticity of a property's historic identity, evidenced by the survival of physical characteristics that existed during the property's historic or prehistoric period." The structure retains its historic physical characteristics including a hipped roof, original windows, and building materials. The physical integrity of the subject site and structure is still evident in terms of location, design, setting, and materials.