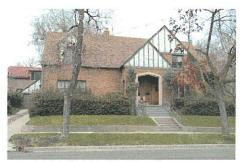

## Architectural Survey Data for SALT LAKE CITY Utah State Historic Preservation Office

| Address/               | Fve                                 | 1 / | OutB     | Yr.(s)  | Oun Sui                             | e misione reservation of                  | Plan (Type)/                          | Survey Year | Comments/                        |
|------------------------|-------------------------------------|-----|----------|---------|-------------------------------------|-------------------------------------------|---------------------------------------|-------------|----------------------------------|
| Property Name          |                                     |     | N/C      | Built   | Materials                           | Styles                                    | Orig. Use                             | RLS/ILS/Ger | NR Status                        |
| 30 E F                 | HILLSIDE AVENUE                     | A   | 1/1      | 1925    | REGULAR BRICK                       | ENGLISH COTTAGE                           | PERIOD COTTAGE<br>SINGLE DWELLING     | 06 80       | ROLLED ROOF<br>N05               |
| 35 E F                 | HILLSIDE AVENUE                     | В   | 1/0      | 1961    | REGULAR BRICK                       | LATE 20TH C.: OTHER                       | OTHER APT./HOTEL<br>MULTIPLE DWELLING | 06<br>05    | N05                              |
| 42 E - F               | HILLSIDE AVENUE                     | В   | 0/1<br>1 | 1928    | REGULAR BRICK                       | PERIOD REVIVAL: OTHER                     | DOUBLE HOUSE /<br>SINGLE DWELLING     | 06 80       | DOUBLE HOUSE TYPE A; 42-44 E N05 |
| 48 E I                 | HILLSIDE AVENUE                     | В   | 1/0      | 1925    | REGULAR BRICK                       | ENGLISH TUDOR                             | CENTRAL BLK W/ PROJ                   | 06          | NEWER PIGGY-BACK; NOT ELIGIBLE?  |
| CAROL LIBDS.           | AY ASHTON HOUSE                     |     | 1        |         | STONE:OTHER/UNDEF.                  | LATE 20TH C.: OTHER                       | SINGLE DWELLING                       |             | N05                              |
| 57 E I                 | HILLSIDE AVENUE                     | В   | 0/0      | 1958    | REGULAR BRICK<br>ALUM./VINYL SIDING | MODERN: OTHER<br>LATE 20TH C.: OTHER      | OTHER RESIDENTIAL                     | 06          | •                                |
|                        |                                     |     | 2        |         | FLAGSTONE                           |                                           | SINGLE DWELLING                       | 05          | N05                              |
| 58 E J<br>JOHNSON, JOH | HILLSIDE AVENUE<br>HN, HOUSE        | В   | 0/1<br>1 | c. 1880 | STUCCO/PLASTER                      | VICTORIAN: OTHER                          | FOURSQUARE (BOX)<br>SINGLE DWELLING   | 06<br>05    | SET BACK FROM STREET<br>N05      |
| 59 E                   | HILLSIDE AVENUE                     | В   | 0/0      | 1927    | REGULAR BRICK                       | COLONIAL REVIVAL<br>PERIOD REVIVAL: OTHER | OTHER RESIDENTIAL                     | 06          | LARGE REAR ADDITION              |
| MENDENHALI             | L, BAYARD W., HOUS                  | SE  | 1.5      |         |                                     |                                           | SINGLE DWELLING                       | 05          | N05                              |
| 64 E                   | HILLSIDE AVENUE                     | В   | 0/1      | 1951    | STRIATED BRICK<br>FLAGSTONE         | EARLY RANCH (GEN.)                        | OTHER APT./HOTEL                      | 06          | FOUPLEX 64-70 E                  |
|                        |                                     |     | 1.5      |         |                                     |                                           | MULTIPLE DWELLING                     | 05          | N05                              |
| 69 E                   | HILLSIDE AVENUE                     | В   | 0/1      | 1928    | SHINGLE SIDING                      | COLONIAL REVIVAL PERIOD REVIVAL: OTHER    | OTHER RESIDENTIAL                     | 06          |                                  |
| WOOD, GEOR             | GE H., HOUSE                        |     | 2.5      |         |                                     | 5000 5                                    | SINGLE DWELLING                       | 05          | N05                              |
|                        | HILLSIDE AVENUE<br>N, CHRISTIAN R., | В   | 1/0<br>1 | 1961    | REGULAR BRICK                       | POST-WWII: OTHER                          | OTHER LATE 20TH C.<br>SINGLE DWELLING | 06<br>05    | SET BACK FROM STREET N05         |
| 79 E                   | HILLSIDE AVENUE                     | A   | 0/1      | 1939    | STRIATED BRICK<br>HALF-TIMBERING    | ENGLISH TUDOR                             | DOUBLE HOUSE /                        | 06          | 77-79 E                          |
| WOOD, HEYM             | IAN                                 |     | 2        |         |                                     |                                           | MULTIPLE DWELLING                     | 05          | N05                              |