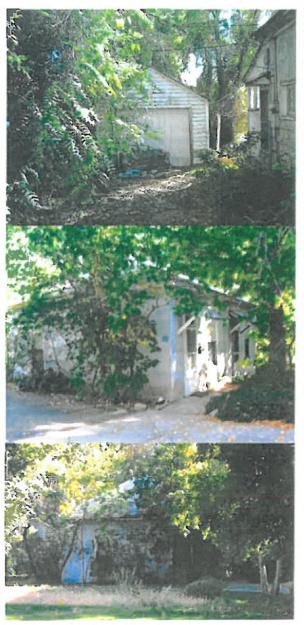

**Issue 2 – Integrity of the Structure:** While it is evident that the subject building is in poor condition, the integrity of the building remains. The subject structure has been rated "B" – Eligible Contributing" in the Capitol Hill Reconnaissance Level Survey (2006). According to the Utah State Historic Preservation Office, a rating of "B" means that the structure was built within the historic period (at least 50 years old) and retains integrity. It is a good example of an architectural style or building type but may not be well preserved or as well executed as "A" rated buildings or may have more substantial alterations or additions, but they are generally reversible. The overall integrity has been retained and is eligible as part of a historic district primarily for historic, rather than architectural, reasons.

The integrity of the subject building is the standard by which the proposed demolition is evaluated, as opposed to the fact that the building is in poor condition and uninhabited. The National Park Service defines "integrity" as "the authenticity of a property's historic identity, evidenced by the survival of physical characteristics that existed during the property's historic or prehistoric period." The structure retains its historic physical characteristics including a hipped roof, original windows, and building materials. The physical integrity of the subject site and structure is still evident in terms of location, design, setting, and materials.