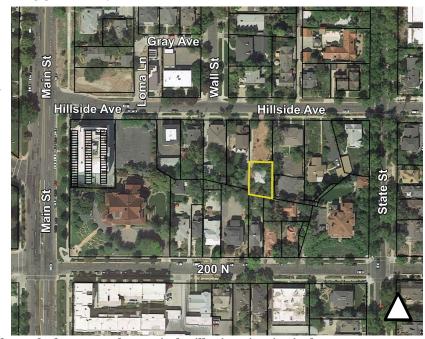

### **ATTACHMENT A – VICINITY MAP & HISTORIC DISTRICT MAP**

\*

Approximate Property Location Within the Historic District

the survey information, took public comment, and adopted the survey. Though its architectural context is mixed, the area surrounding the subject structure retains significant integrity

The subject structure is setback from Hillside Avenue on a parcel located behind a separate vacant parcel that fronts on Hillside Avenue. Hillside Avenue is located just south of the Capitol Building between Main Street and State Street in

UTAH STATE CAPITOL

SOO NORTH

200 NORTH

200 NORTH

200 NORTH

200 NORTH

200 NORTH

the eastern area of the Capitol Hill Historic District known as the Arsenal Hill Neighborhood.