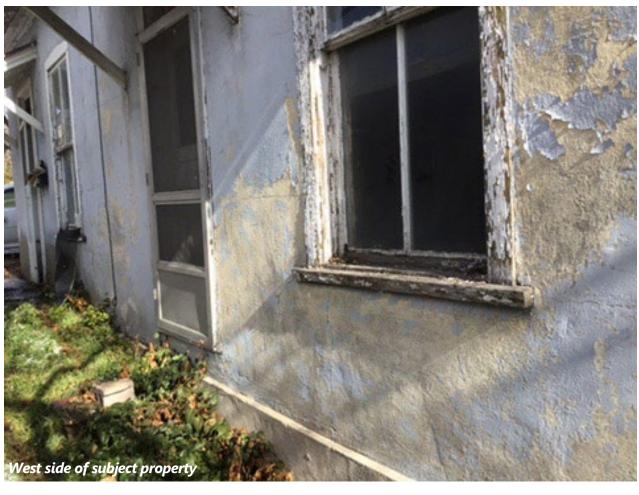

**Issue 2 – Integrity of the Structure:** While it is evident that the subject building is in poor condition, the integrity of the building remains. The subject structure has been rated "B" – Eligible Contributing" in the Capitol Hill Reconnaissance Level Survey (2006). According to the Utah State Historic Preservation Office, a rating of "B" means that the structure was built within the historic period (at least 50 years old) and retains integrity. It is a good example of an architectural style or building type but may not be well preserved or as well executed as "A" rated buildings or may have more substantial alterations or additions, but they are generally reversible. The overall integrity has been retained and is eligible as part of a historic district primarily for historic, rather than architectural, reasons.

The integrity of the subject building is the standard by which the proposed demolition is evaluated, as opposed to the fact that the building is in poor condition and uninhabited. The National Park Service defines "integrity" as "the authenticity of a property's historic identity, evidenced by the survival of physical characteristics that existed during the property's historic or prehistoric period." The structure retains its historic physical characteristics including a hipped roof, original windows, and building materials. The physical integrity of the subject site and structure is still evident in terms of location, design, setting, and materials.