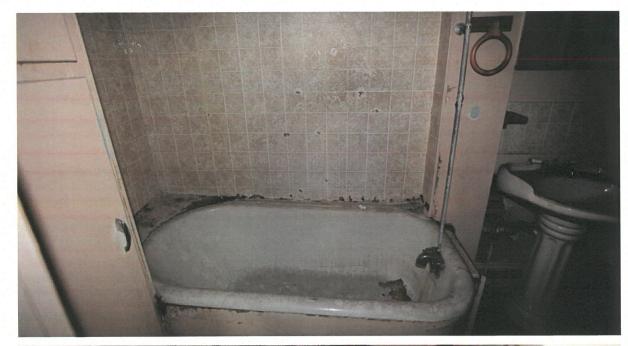

#### **ATTACHMENTS:**

- A. Vicinity Map & Historic District Map
- B. Historic Survey Information
- C. Historic Tax Assessor Information
- D. Property and Vicinity Photos
- E. Information Submitted by Applicant
- F. Related Information Civil Enforcement Case
- G. Analysis of Demolition Standards
- H. Master Plan Discussion
- I. Public Process & Comments

#### **REQUEST DESCRIPTION:**

VIEW FROM HILLSIDE AVENUE FACING SOUTH

Jeff Garbett, the owner of the property, is proposing to demolish the residential structure on the subject lot in order to build a new single-family house on the property. No specific development plan has been submitted in conjunction with this demolition request. If the request for demolition is granted, the applicant would be required to submit an application for New Construction that would be reviewed and decided on by the HLC at a future public hearing date.