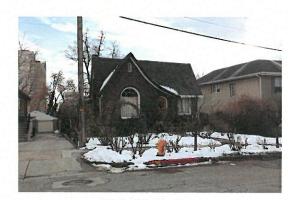

#### **REQUEST DESCRIPTION:**

VIEW FROM HILLSIDE AVENUE FACING SOUTH

Jeff Garbett, the owner of the property, is proposing to demolish the residential structure on the subject lot in order to build a new single-family house on the property. No specific development plan has been submitted in conjunction with this demolition request. If the request for demolition is granted, the applicant would be required to submit an application for New Construction that would be reviewed and decided on by the HLC at a future public hearing date.

#### PROPERTY DESCRIPTION AND CONTEXT:

According to tax cards obtained from the Salt Lake County Assessor archives, and historic survey information, the subject structure was built approximately 1896 and is one of the older homes located in the Arsenal Hill Neighborhood. The subject building is one story hipped roof house with two-overtwo sash windows with a foursquare (box) plan. The building is constructed in what is generally considered a Victorian/Other style. The Report prepared in conjunction with the most recent Reconnaissance Level Survey for Capitol Hill indicates that styles linked with the term "other" tend watered-down

This is a hipped roof structure of one story. Windows are the two-over-two sash type.

Statement of Historical Significance:

Construction Date:

Site No:

This structure maybe one of the older homes located on Arsenal Hill. It was built by John Johnson sometime around 1880. Johnson was a shoemaker whose wife, Elma Johnson, continued to live in the home until (her death?) in 1898. In that year the court decreed the property to Mary E. Osborne who in turn resold it to Thomas & Anna Marmane that same year.