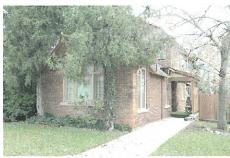

**Issue 2 – Integrity of the Structure:** While it is evident that the subject building is in poor condition, the integrity of the building remains. The subject structure has been rated "B" – Eligible Contributing" in the Capitol Hill Reconnaissance Level Survey (2006). According to the Utah State Historic Preservation Office, a rating of "B" means that the structure was built within the historic period (at least 50 years old) and retains integrity. It is a good example of an architectural style or building type but may not be well preserved or as well executed as "A" rated buildings or may have more substantial alterations or additions, but they are generally reversible. The overall integrity has been retained and is eligible as part of a historic district primarily for historic, rather than architectural, reasons.

The integrity of the subject building is the standard by which the proposed demolition is evaluated, as opposed to the fact that the building is in poor condition and uninhabited. The National Park Service defines "integrity" as "the authenticity of a property's historic identity, evidenced by the survival of physical characteristics that existed during the property's historic or prehistoric period." The structure retains its historic physical characteristics including a hipped roof, original windows, and building materials. The physical integrity of the subject site and structure is still evident in terms of location, design, setting, and materials.