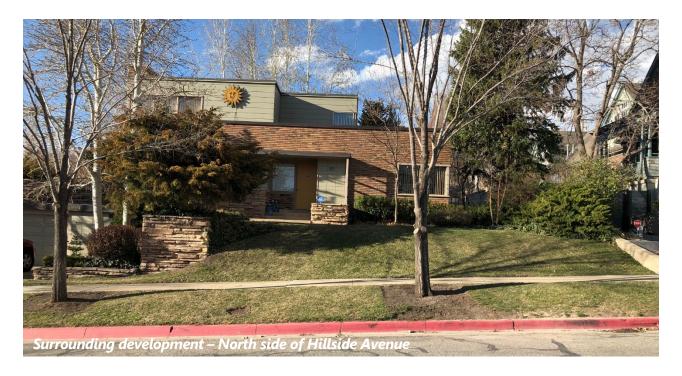

#### **KEY ISSUES:**

The key issues listed below were identified through planning staff's analysis of the project:

**Issue 1** − **Further Loss of Historic Resources:** The subject building is set back from the street. A vacant parcel that could potentially be developed fronts Hillside Avenue; its development would block the subject building from having any visibility from Hillside Avenue. However, the proposed demolition would diminish the number of historic resources that make up the district as a whole. The structure does help tell the story of the district and contributes to the historic integrity and composition of the Capitol Hill neighborhood.

**Issue 2 – Integrity of the Structure:** While it is evident that the subject building is in poor condition, the integrity of the building remains. The subject structure has been rated "B" – Eligible Contributing" in the Capitol Hill Reconnaissance Level Survey (2006). According to the Utah State Historic Preservation Office, a rating of "B" means that the structure was built within the historic period (at least 50 years old) and retains integrity. It is a good example of an architectural style or building type but may not be well preserved or as well executed as "A" rated buildings or may have more substantial alterations or additions, but they are generally reversible. The overall integrity has been retained and is eligible as part of a historic district primarily for historic, rather than architectural, reasons.