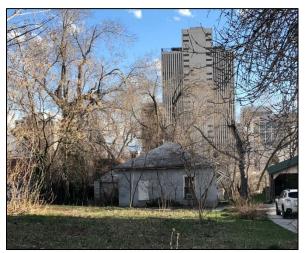

#### PROPERTY DESCRIPTION AND CONTEXT:

According to tax cards obtained from the Salt Lake County Assessor archives, and historic survey information, the subject structure was built approximately 1896 and is one of the older homes located in the Arsenal Hill Neighborhood. The subject building is one story hipped roof house with two-overtwo sash windows with a foursquare (box) plan. The building is constructed in what is generally considered a Victorian/Other style. The Report prepared in conjunction with the most recent Reconnaissance Level Survey for Capitol Hill indicates that styles linked with the term "other" tend watered-down

**Issue 2 – Integrity of the Structure:** While it is evident that the subject building is in poor condition, the integrity of the building remains. The subject structure has been rated "B" – Eligible Contributing" in the Capitol Hill Reconnaissance Level Survey (2006). According to the Utah State Historic Preservation Office, a rating of "B" means that the structure was built within the historic period (at least 50 years old) and retains integrity. It is a good example of an architectural style or building type but may not be well preserved or as well executed as "A" rated buildings or may have more substantial alterations or additions, but they are generally reversible. The overall integrity has been retained and is eligible as part of a historic district primarily for historic, rather than architectural, reasons.

The integrity of the subject building is the standard by which the proposed demolition is evaluated, as opposed to the fact that the building is in poor condition and uninhabited. The National Park Service defines "integrity" as "the authenticity of a property's historic identity, evidenced by the survival of physical characteristics that existed during the property's historic or prehistoric period." The structure retains its historic physical characteristics including a hipped roof, original windows, and building materials. The physical integrity of the subject site and structure is still evident in terms of location, design, setting, and materials.