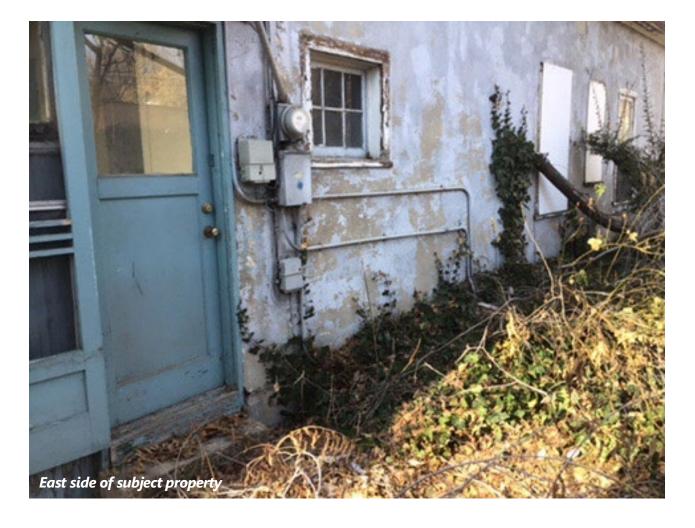

**Issue 2 – Integrity of the Structure:** While it is evident that the subject building is in poor condition, the integrity of the building remains. The subject structure has been rated "B" – Eligible Contributing" in the Capitol Hill Reconnaissance Level Survey (2006). According to the Utah State Historic Preservation Office, a rating of "B" means that the structure was built within the historic period (at least 50 years old) and retains integrity. It is a good example of an architectural style or building type but may not be well preserved or as well executed as "A" rated buildings or may have more substantial alterations or additions, but they are generally reversible. The overall integrity has been retained and is eligible as part of a historic district primarily for historic, rather than architectural, reasons.

The integrity of the subject building is the standard by which the proposed demolition is evaluated, as opposed to the fact that the building is in poor condition and uninhabited. The National Park Service defines "integrity" as "the authenticity of a property's historic identity, evidenced by the survival of physical characteristics that existed during the property's historic or prehistoric period." The structure retains its historic physical characteristics including a hipped roof, original windows, and building materials. The physical integrity of the subject site and structure is still evident in terms of location, design, setting, and materials.