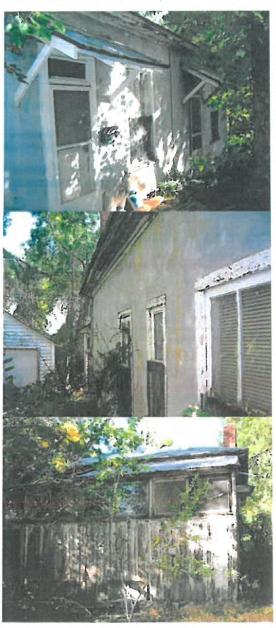

**Issue 2 – Integrity of the Structure:** While it is evident that the subject building is in poor condition, the integrity of the building remains. The subject structure has been rated "B" – Eligible Contributing" in the Capitol Hill Reconnaissance Level Survey (2006). According to the Utah State Historic Preservation Office, a rating of "B" means that the structure was built within the historic period (at least 50 years old) and retains integrity. It is a good example of an architectural style or building type but may not be well preserved or as well executed as "A" rated buildings or may have more substantial alterations or additions, but they are generally reversible. The overall integrity has been retained and is eligible as part of a historic district primarily for historic, rather than architectural, reasons.

The integrity of the subject building is the standard by which the proposed demolition is evaluated, as opposed to the fact that the building is in poor condition and uninhabited. The National Park Service defines "integrity" as "the authenticity of a property's historic identity, evidenced by the survival of physical characteristics that existed during the property's historic or prehistoric period." The structure retains its historic physical characteristics including a hipped roof, original windows, and building materials. The physical integrity of the subject site and structure is still evident in terms of location, design, setting, and materials.