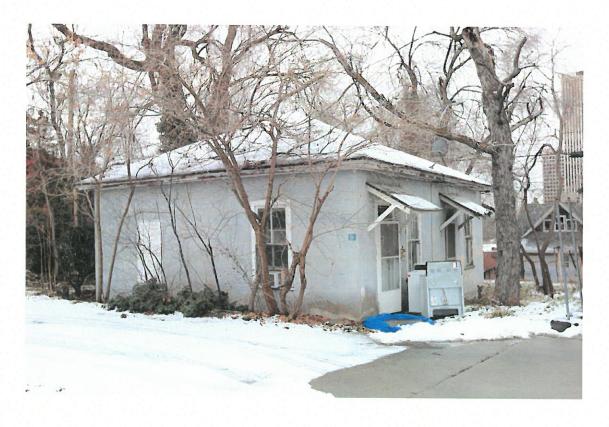

#### **REQUEST DESCRIPTION:**

VIEW FROM HILLSIDE AVENUE FACING SOUTH

Jeff Garbett, the owner of the property, is proposing to demolish the residential structure on the subject lot in order to build a new single-family house on the property. No specific development plan has been submitted in conjunction with this demolition request. If the request for demolition is granted, the applicant would be required to submit an application for New Construction that would be reviewed and decided on by the HLC at a future public hearing date.

#### PROPERTY DESCRIPTION AND CONTEXT:

According to tax cards obtained from the Salt Lake County Assessor archives, and historic survey information, the subject structure was built approximately 1896 and is one of the older homes located in the Arsenal Hill Neighborhood. The subject building is one story hipped roof house with two-overtwo sash windows with a foursquare (box) plan. The building is constructed in what is generally considered a Victorian/Other style. The Report prepared in conjunction with the most recent Reconnaissance Level Survey for Capitol Hill indicates that styles linked with the term "other" tend watered-down

**Issue 2 – Integrity of the Structure:** While it is evident that the subject building is in poor condition, the integrity of the building remains. The subject structure has been rated "B" – Eligible Contributing" in the Capitol Hill Reconnaissance Level Survey (2006). According to the Utah State Historic Preservation Office, a rating of "B" means that the structure was built within the historic period (at least 50 years old) and retains integrity. It is a good example of an architectural style or building type but may not be well preserved or as well executed as "A" rated buildings or may have more substantial alterations or additions, but they are generally reversible. The overall integrity has been retained and is eligible as part of a historic district primarily for historic, rather than architectural, reasons.

The integrity of the subject building is the standard by which the proposed demolition is evaluated, as opposed to the fact that the building is in poor condition and uninhabited. The National Park Service defines "integrity" as "the authenticity of a property's historic identity, evidenced by the survival of physical characteristics that existed during the property's historic or prehistoric period." The structure retains its historic physical characteristics including a hipped roof, original windows, and building materials. The physical integrity of the subject site and structure is still evident in terms of location, design, setting, and materials.