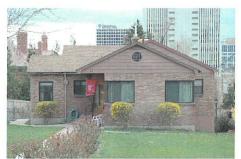

#### **REQUEST DESCRIPTION:**

VIEW FROM HILLSIDE AVENUE FACING SOUTH

Jeff Garbett, the owner of the property, is proposing to demolish the residential structure on the subject lot in order to build a new single-family house on the property. No specific development plan has been submitted in conjunction with this demolition request. If the request for demolition is granted, the applicant would be required to submit an application for New Construction that would be reviewed and decided on by the HLC at a future public hearing date.

#### PROPERTY DESCRIPTION AND CONTEXT:

According to tax cards obtained from the Salt Lake County Assessor archives, and historic survey information, the subject structure was built approximately 1896 and is one of the older homes located in the Arsenal Hill Neighborhood. The subject building is one story hipped roof house with two-overtwo sash windows with a foursquare (box) plan. The building is constructed in what is generally considered a Victorian/Other style. The Report prepared in conjunction with the most recent Reconnaissance Level Survey for Capitol Hill indicates that styles linked with the term "other" tend watered-down