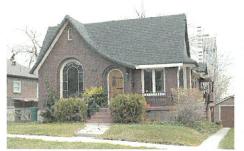

#### PROPERTY DESCRIPTION AND CONTEXT:

According to tax cards obtained from the Salt Lake County Assessor archives, and historic survey information, the subject structure was built approximately 1896 and is one of the older homes located in the Arsenal Hill Neighborhood. The subject building is one story hipped roof house with two-overtwo sash windows with a foursquare (box) plan. The building is constructed in what is generally considered a Victorian/Other style. The Report prepared in conjunction with the most recent Reconnaissance Level Survey for Capitol Hill indicates that styles linked with the term "other" tend watered-down

This is a hipped roof structure of one story. Windows are the two-over-two sash type.

Statement of Historical Significance:

Construction Date:

Site No:

This structure maybe one of the older homes located on Arsenal Hill. It was built by John Johnson sometime around 1880. Johnson was a shoemaker whose wife, Elma Johnson, continued to live in the home until (her death?) in 1898. In that year the court decreed the property to Mary E. Osborne who in turn resold it to Thomas & Anna Marmane that same year.