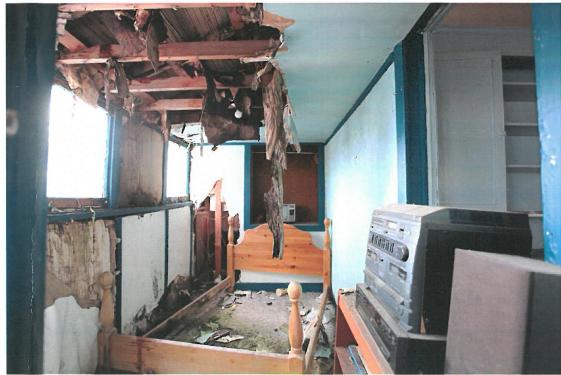

**Issue 2 – Integrity of the Structure:** While it is evident that the subject building is in poor condition, the integrity of the building remains. The subject structure has been rated "B" – Eligible Contributing" in the Capitol Hill Reconnaissance Level Survey (2006). According to the Utah State Historic Preservation Office, a rating of "B" means that the structure was built within the historic period (at least 50 years old) and retains integrity. It is a good example of an architectural style or building type but may not be well preserved or as well executed as "A" rated buildings or may have more substantial alterations or additions, but they are generally reversible. The overall integrity has been retained and is eligible as part of a historic district primarily for historic, rather than architectural, reasons.

The integrity of the subject building is the standard by which the proposed demolition is evaluated, as opposed to the fact that the building is in poor condition and uninhabited. The National Park Service defines "integrity" as "the authenticity of a property's historic identity, evidenced by the survival of physical characteristics that existed during the property's historic or prehistoric period." The structure retains its historic physical characteristics including a hipped roof, original windows, and building materials. The physical integrity of the subject site and structure is still evident in terms of location, design, setting, and materials.