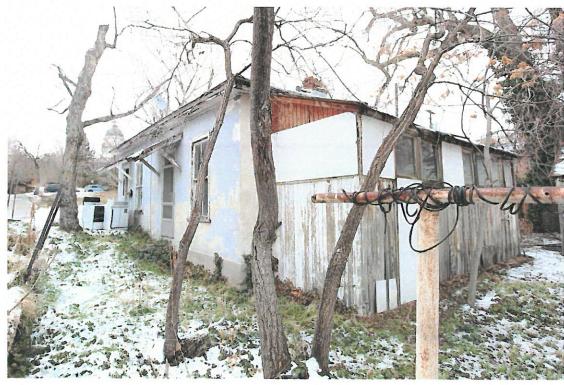

**Issue 2 – Integrity of the Structure:** While it is evident that the subject building is in poor condition, the integrity of the building remains. The subject structure has been rated "B" – Eligible Contributing" in the Capitol Hill Reconnaissance Level Survey (2006). According to the Utah State Historic Preservation Office, a rating of "B" means that the structure was built within the historic period (at least 50 years old) and retains integrity. It is a good example of an architectural style or building type but may not be well preserved or as well executed as "A" rated buildings or may have more substantial alterations or additions, but they are generally reversible. The overall integrity has been retained and is eligible as part of a historic district primarily for historic, rather than architectural, reasons.

The integrity of the subject building is the standard by which the proposed demolition is evaluated, as opposed to the fact that the building is in poor condition and uninhabited. The National Park Service defines "integrity" as "the authenticity of a property's historic identity, evidenced by the survival of physical characteristics that existed during the property's historic or prehistoric period." The structure retains its historic physical characteristics including a hipped roof, original windows, and building materials. The physical integrity of the subject site and structure is still evident in terms of location, design, setting, and materials.