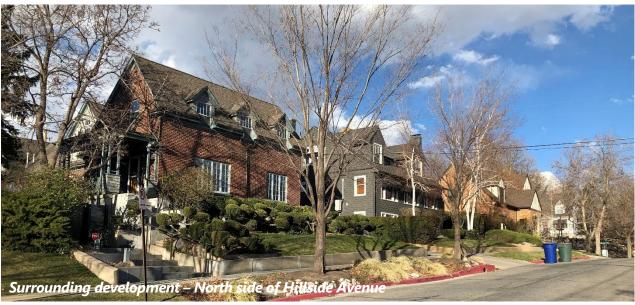

#### **KEY ISSUES:**

The key issues listed below were identified through planning staff's analysis of the project:

**Issue 1** − **Further Loss of Historic Resources:** The subject building is set back from the street. A vacant parcel that could potentially be developed fronts Hillside Avenue; its development would block the subject building from having any visibility from Hillside Avenue. However, the proposed demolition would diminish the number of historic resources that make up the district as a whole. The structure does help tell the story of the district and contributes to the historic integrity and composition of the Capitol Hill neighborhood.

**Issue 2 – Integrity of the Structure:** While it is evident that the subject building is in poor condition, the integrity of the building remains. The subject structure has been rated "B" – Eligible Contributing" in the Capitol Hill Reconnaissance Level Survey (2006). According to the Utah State Historic Preservation Office, a rating of "B" means that the structure was built within the historic period (at least 50 years old) and retains integrity. It is a good example of an architectural style or building type but may not be well preserved or as well executed as "A" rated buildings or may have more substantial alterations or additions, but they are generally reversible. The overall integrity has been retained and is eligible as part of a historic district primarily for historic, rather than architectural, reasons.