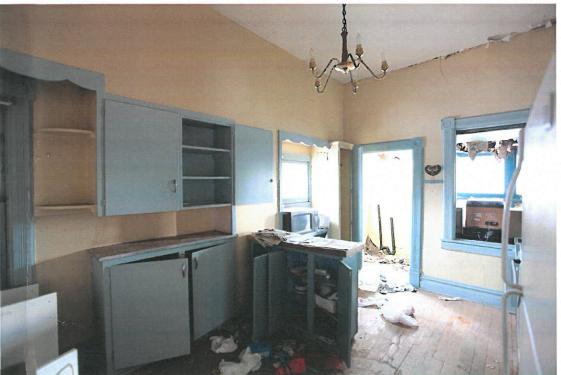

#### **REQUEST DESCRIPTION:**

VIEW FROM HILLSIDE AVENUE FACING SOUTH

Jeff Garbett, the owner of the property, is proposing to demolish the residential structure on the subject lot in order to build a new single-family house on the property. No specific development plan has been submitted in conjunction with this demolition request. If the request for demolition is granted, the applicant would be required to submit an application for New Construction that would be reviewed and decided on by the HLC at a future public hearing date.

**Issue 2 – Integrity of the Structure:** While it is evident that the subject building is in poor condition, the integrity of the building remains. The subject structure has been rated "B" – Eligible Contributing" in the Capitol Hill Reconnaissance Level Survey (2006). According to the Utah State Historic Preservation Office, a rating of "B" means that the structure was built within the historic period (at least 50 years old) and retains integrity. It is a good example of an architectural style or building type but may not be well preserved or as well executed as "A" rated buildings or may have more substantial alterations or additions, but they are generally reversible. The overall integrity has been retained and is eligible as part of a historic district primarily for historic, rather than architectural, reasons.

The integrity of the subject building is the standard by which the proposed demolition is evaluated, as opposed to the fact that the building is in poor condition and uninhabited. The National Park Service defines "integrity" as "the authenticity of a property's historic identity, evidenced by the survival of physical characteristics that existed during the property's historic or prehistoric period." The structure retains its historic physical characteristics including a hipped roof, original windows, and building materials. The physical integrity of the subject site and structure is still evident in terms of location, design, setting, and materials.