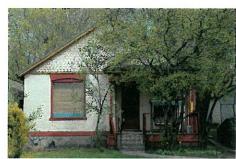

#### **Issue 1 – Integrity of the Building:**

While it is evident that the subject building is in poor condition, the essential integrity of the building remains. The subject structure has been rated "B – Eligible" in the Capitol Hill Reconnaissance Level Survey (2006). This is a rating equivalent to an "EC" under the current system used by the Utah State Division of History. A rating of "EC" means that the structure was built within the historic period (at least 50 years old) and retains integrity. This means that it is considered a good example of an architectural style or building type, but may not well preserved or may have had substantial alterations or additions. The overall integrity has been retained and the building is eligible for the National Register as part of an historic district primarily for historic, rather than architectural, reasons.

An important consideration is that the integrity of the subject building and site is the standard by which the proposed demolition is evaluated, as opposed to the fact that the building is in poor condition and uninhabited.