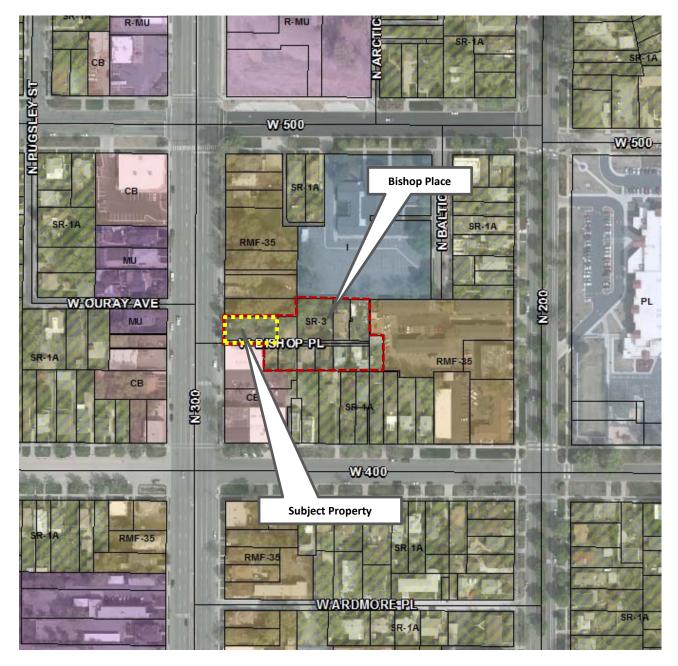

Additional research by city staff indicates that the buildings were most likely constructed on-site in the years between 1883 and 1927. (Attachment E)

The subject property is located fronting onto 300 West, at Bishop Place. Bishop Place is a courtyard street immediately to the east of 300 West, a major north-south corridor in the city and the eastern-most boundary of the Capitol Hill Historic District. The site is currently zoned SR-3 (Special Development Pattern Residential District), which would allow for the reuse of the building and site for residential purposes.

While this brief description of the Capitol Hill Historic District does recognize a number of challenges along this edge of the district, the block face adjacent to the subject property retains integrity, as does the ensemble of buildings set on Bishop Place. Please see <u>Attachment D</u> for a map illustrating the contributing status of properties in the area of the subject property.

#### **ATTACHMENT D: CAPITOL HILL RLS – RESULTS MAP**