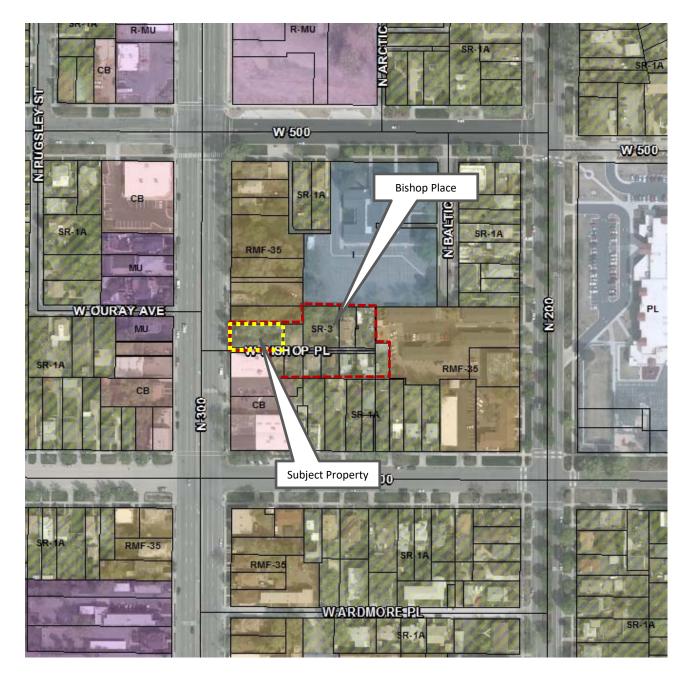

Additional research by city staff indicates that the buildings were most likely constructed on-site in the years between 1883 and 1927. (Attachment E)

The subject property is located fronting onto 300 West, at Bishop Place. Bishop Place is a courtyard street immediately to the east of 300 West, a major north-south corridor in the city and the eastern-most boundary of the Capitol Hill Historic District. The site is currently zoned SR-3 (Special Development Pattern Residential District), which would allow for the reuse of the building and site for residential purposes.

While this brief description of the Capitol Hill Historic District does recognize a number of challenges along this edge of the district, the block face adjacent to the subject property retains integrity, as does the ensemble of buildings set on Bishop Place. Please see <u>Attachment D</u> for a map illustrating the contributing status of properties in the area of the subject property.

#### **Issue 2 – Further Loss of Historic Resources:**

The subject property is one of nine properties proposed for demolition on or along Bishop Place. Each of the nine is a contributing historic property with various levels of integrity, as per the most recent survey of the properties, which dates to 2006. The ensemble of houses at Bishop Place represent an intact grouping of workers housing from the late 19<sup>th</sup>/early 20<sup>th</sup> century, one of the exceptionally few examples of this period of development remaining in Salt Lake City.