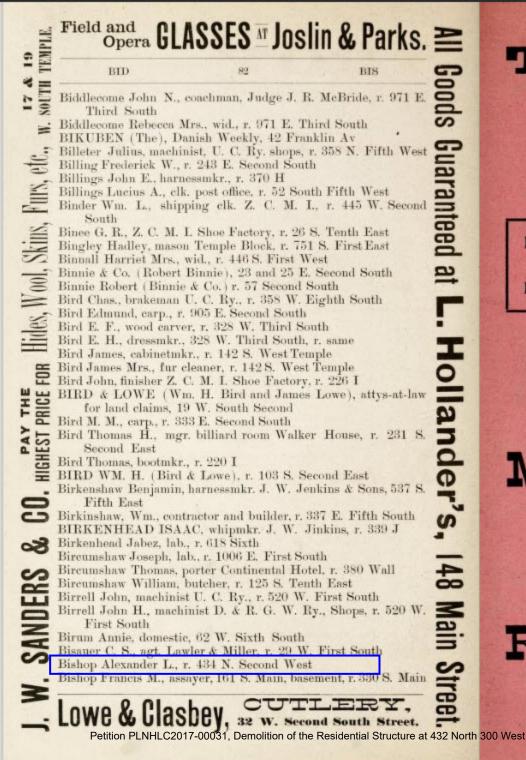

#### ATTACHMENT E: ADDITIONAL STAFF RESEARCH

Staff utilized a variety of resources to conduct further historic research on the subject properties including county recorder abstracts, Sanborn maps, census records, tax ledgers, city directories and written histories submitted by relatives of the Bishops obtained from <u>familysearch.org</u>. The following summarizes the information Staff found related to the properties:

#### YEAR

- **1880:** Census records indicate Thomas and his family may have lived on the property now referred to as Bishop's Place as early as 1880.
- **1883:** Thomas Bishop and his wife Sarah acquired all of lot 3 in 1882.
- 1883: City Directories list Thomas Bishop at the address now known as Bishop's Place
- 1885: City Directories list Thomas Bishop, Alexander Bishop, and Fredrick Bishop at r. 434 N 200 West
- **1894:** Thomas Bishop's first wife Sarah passed away in 1894. The record of death indicates 434 N 200 West as the place of death.
- 1897: Thomas Bishop married Amanda C. Fagerstrom
- **1898:** City Directory lists Thomas Bishop, Fredrick Bishop at 434 N 200 West, and Alexander at res rear 434 N 200 West
- 1900: Based on census records it appears that at least four of the houses were in existence
- 1910: Based on census records it appears all seven of the houses were in existence.
- **1920:** City Directory some of the addresses start to reference Bishop's Ct.