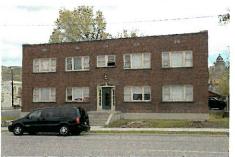

**Current Day** 

**Historic Photograph** 

**RECOMMENDATION:** It is Planning Staff's opinion that one (1) of the six standards for demolition have been met, with the findings for Economic Hardship yet to be determined (Attachment H). Therefore, staff recommends that the Historic Landmark Commission deny the request for demolition.

#### **PROPERTY DESCRIPTION AND CONTEXT:**

The subject building is a two-story bungalow constructed of brick. Featuring hipped roof, projecting eaves, and exposed roof beams, the building has significant character-defining features that link it to the Craftsman style common in residential architecture at the time of construction.

#### **Issue 1 – Integrity of the Building:**

While it is evident that the subject building is in poor condition, the essential integrity of the building remains. The subject structure has been rated "B – Eligible" in the Capitol Hill Reconnaissance Level Survey (2006). This is a rating equivalent to an "EC" under the current system used by the Utah State Division of History. A rating of "EC" means that the structure was built within the historic period (at least 50 years old) and retains integrity. This means that it is considered a good example of an architectural style or building type, but may not well preserved or may have had substantial alterations or additions. The overall integrity has been retained and the building is eligible for the National Register as part of an historic district primarily for historic, rather than architectural, reasons.