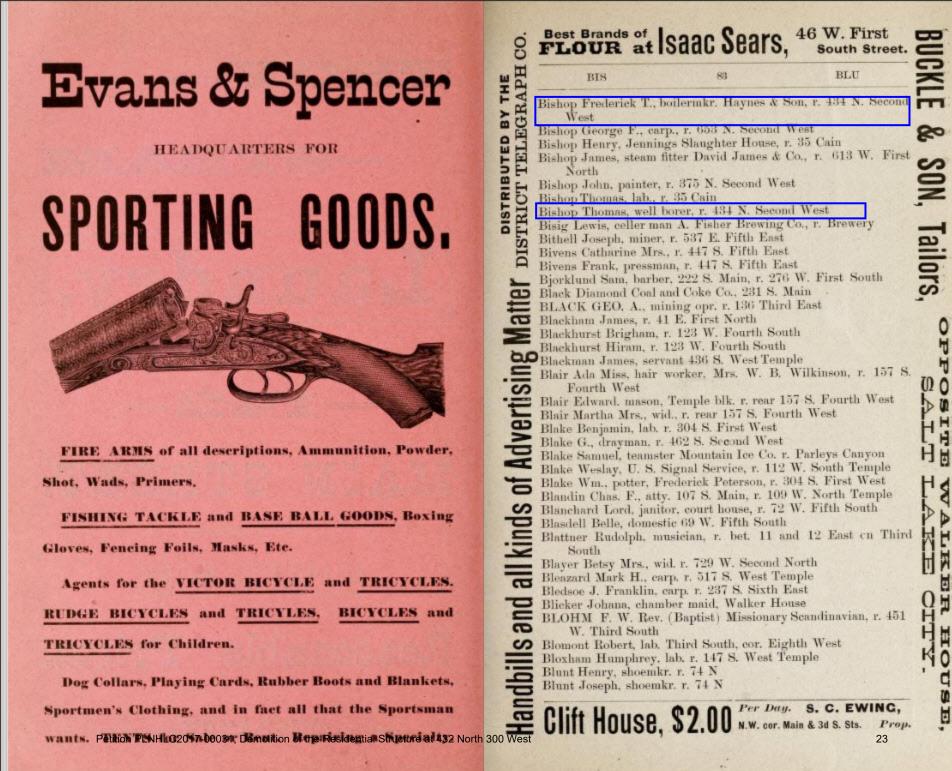

#### ATTACHMENT E: ADDITIONAL STAFF RESEARCH

Staff utilized a variety of resources to conduct further historic research on the subject properties including county recorder abstracts, Sanborn maps, census records, tax ledgers, city directories and written histories submitted by relatives of the Bishops obtained from <u>familysearch.org</u>. The following summarizes the information Staff found related to the properties:

All of the Bishop Place properties are located in Plat A, block 121, lot 3. The houses in Bishop's Place initially had an address of "434 N 200 West." or "rear 434 N 200 West". The property was also known as Bishop's Court.

#### YEAR

- **1880:** Census records indicate Thomas and his family may have lived on the property now referred to as Bishop's Place as early as 1880.
- **1883:** Thomas Bishop and his wife Sarah acquired all of lot 3 in 1882.
- 1883: City Directories list Thomas Bishop at the address now known as Bishop's Place
- 1885: City Directories list Thomas Bishop, Alexander Bishop, and Fredrick Bishop at r. 434 N 200 West
- **1894:** Thomas Bishop's first wife Sarah passed away in 1894. The record of death indicates 434 N 200 West as the place of death.
- 1897: Thomas Bishop married Amanda C. Fagerstrom
- **1898:** City Directory lists Thomas Bishop, Fredrick Bishop at 434 N 200 West, and Alexander at res rear 434 N 200 West
- 1900: Based on census records it appears that at least four of the houses were in existence
- 1910: Based on census records it appears all seven of the houses were in existence.
- **1920:** City Directory some of the addresses start to reference Bishop's Ct.