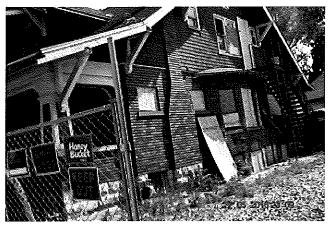

#### **Issue 1 – Integrity of the Building:**

While it is evident that the subject building is in poor condition, the essential integrity of the building remains. The subject structure has been rated "B – Eligible" in the Capitol Hill Reconnaissance Level Survey (2006). This is a rating equivalent to an "EC" under the current system used by the Utah State Division of History. A rating of "EC" means that the structure was built within the historic period (at least 50 years old) and retains integrity. This means that it is considered a good example of an architectural style or building type, but may not well preserved or may have had substantial alterations or additions. The overall integrity has been retained and the building is eligible for the National Register as part of an historic district primarily for historic, rather than architectural, reasons.

An important consideration is that the integrity of the subject building and site is the standard by which the proposed demolition is evaluated, as opposed to the fact that the building is in poor condition and uninhabited.