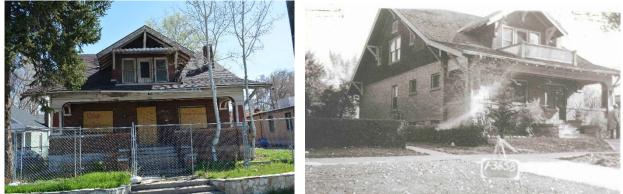

**Current Day** 

**Historic Photograph** 

**RECOMMENDATION:** It is Planning Staff's opinion that one (1) of the six standards for demolition have been met, with the findings for Economic Hardship yet to be determined (Attachment H). Therefore, staff recommends that the Historic Landmark Commission deny the request for demolition.

#### **PROPERTY DESCRIPTION AND CONTEXT:**

The subject building is a two-story bungalow constructed of brick. Featuring hipped roof, projecting eaves, and exposed roof beams, the building has significant character-defining features that link it to the Craftsman style common in residential architecture at the time of construction.

#### **Issue 1 – Integrity of the Building:**

While it is evident that the subject building is in poor condition, the essential integrity of the building remains. The subject structure has been rated "B – Eligible" in the Capitol Hill Reconnaissance Level Survey (2006). This is a rating equivalent to an "EC" under the current system used by the Utah State Division of History. A rating of "EC" means that the structure was built within the historic period (at least 50 years old) and retains integrity. This means that it is considered a good example of an architectural style or building type, but may not well preserved or may have had substantial alterations or additions. The overall integrity has been retained and the building is eligible for the National Register as part of an historic district primarily for historic, rather than architectural, reasons.

Building Type/Style: Bungalow

Description of physical appearance & significant architectural features: (Include additions, alterations, ancillary structures, and landscaping if applicable)

This is a one and a half story Bungalow which shows the influence of the Craftsman style. It has a gable roof and a large front dormer. Gables have large wooden brackets, and rafter ends are left exposed in the eaves for decorative effect. The wide front porch has squat wooden columns on brick railing walls. There is a curved south side bay window.