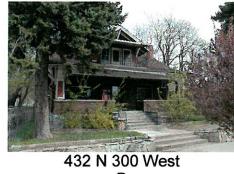

**REQUEST:** International Real Estate Solutions is requesting approval from the City to demolish the residential structure on the subject parcel. The building is a contributing structure in the Capitol Hill Historic District.

#### **PROPERTY DESCRIPTION AND CONTEXT:**

The subject building is a two-story bungalow constructed of brick. Featuring hipped roof, projecting eaves, and exposed roof beams, the building has significant character-defining features that link it to the Craftsman style common in residential architecture at the time of construction.

#### **Issue 1 – Integrity of the Building:**

While it is evident that the subject building is in poor condition, the essential integrity of the building remains. The subject structure has been rated "B – Eligible" in the Capitol Hill Reconnaissance Level Survey (2006). This is a rating equivalent to an "EC" under the current system used by the Utah State Division of History. A rating of "EC" means that the structure was built within the historic period (at least 50 years old) and retains integrity. This means that it is considered a good example of an architectural style or building type, but may not well preserved or may have had substantial alterations or additions. The overall integrity has been retained and the building is eligible for the National Register as part of an historic district primarily for historic, rather than architectural, reasons.