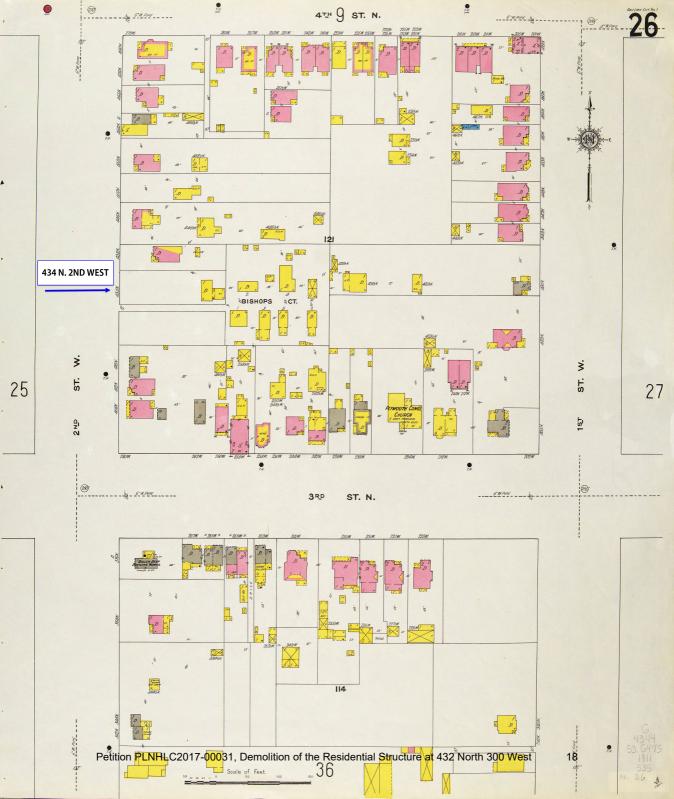

#### **Issue 2 – Further Loss of Historic Resources:**

The subject property is one of nine properties proposed for demolition on or along Bishop Place. Each of the nine is a contributing historic property with various levels of integrity, as per the most recent survey of the properties, which dates to 2006. The ensemble of houses at Bishop Place represent an intact grouping of workers housing from the late 19<sup>th</sup>/early 20<sup>th</sup> century, one of the exceptionally few examples of this period of development remaining in Salt Lake City.

342 North 300 West, c. 1925

Bishop Place, c. 2015

While it is evident that structures have been modified and lost in this area, further losses - to say nothing of the wholesale removal of an intact ensemble - will be significantly detrimental to the integrity of the site specifically and to the Capitol Hill Local Historic District as a whole.