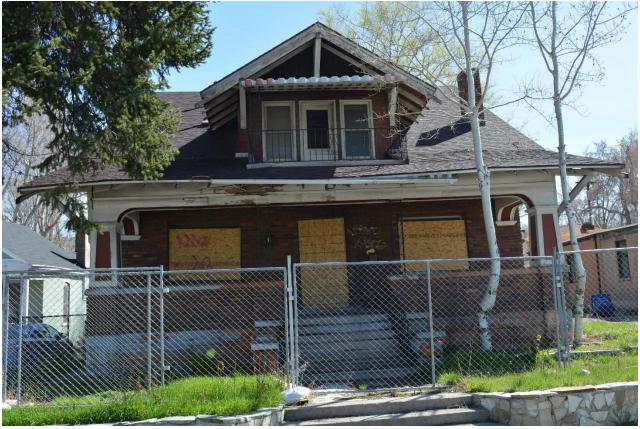

**REQUEST:** International Real Estate Solutions is requesting approval from the City to demolish the residential structure on the subject parcel. The building is a contributing structure in the Capitol Hill Historic District.

#### **PROPERTY DESCRIPTION AND CONTEXT:**

The subject building is a two-story bungalow constructed of brick. Featuring hipped roof, projecting eaves, and exposed roof beams, the building has significant character-defining features that link it to the Craftsman style common in residential architecture at the time of construction.

#### **Issue 1 – Integrity of the Building:**

While it is evident that the subject building is in poor condition, the essential integrity of the building remains. The subject structure has been rated "B – Eligible" in the Capitol Hill Reconnaissance Level Survey (2006). This is a rating equivalent to an "EC" under the current system used by the Utah State Division of History. A rating of "EC" means that the structure was built within the historic period (at least 50 years old) and retains integrity. This means that it is considered a good example of an architectural style or building type, but may not well preserved or may have had substantial alterations or additions. The overall integrity has been retained and the building is eligible for the National Register as part of an historic district primarily for historic, rather than architectural, reasons.

#### **Issue 3 – Visibility from 300 West:**

The subject property, by virtue of its location, is plainly visible from 300 West and is a significant presence on the block face.

View from sidewalk along 300 West