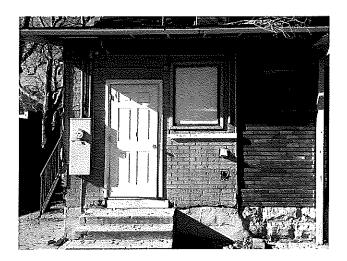

**REQUEST:** International Real Estate Solutions is requesting approval from the City to demolish the residential structure on the subject parcel. The building is a contributing structure in the Capitol Hill Historic District.

#### **PROPERTY DESCRIPTION AND CONTEXT:**

The subject building is a two-story bungalow constructed of brick. Featuring hipped roof, projecting eaves, and exposed roof beams, the building has significant character-defining features that link it to the Craftsman style common in residential architecture at the time of construction.

#### **Issue 1 – Integrity of the Building:**

While it is evident that the subject building is in poor condition, the essential integrity of the building remains. The subject structure has been rated "B – Eligible" in the Capitol Hill Reconnaissance Level Survey (2006). This is a rating equivalent to an "EC" under the current system used by the Utah State Division of History. A rating of "EC" means that the structure was built within the historic period (at least 50 years old) and retains integrity. This means that it is considered a good example of an architectural style or building type, but may not well preserved or may have had substantial alterations or additions. The overall integrity has been retained and the building is eligible for the National Register as part of an historic district primarily for historic, rather than architectural, reasons.