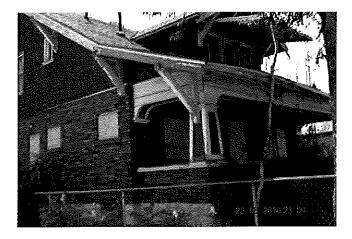

#### **PROPERTY DESCRIPTION AND CONTEXT:**

The subject building is a two-story bungalow constructed of brick. Featuring hipped roof, projecting eaves, and exposed roof beams, the building has significant character-defining features that link it to the Craftsman style common in residential architecture at the time of construction.

#### **Issue 1 – Integrity of the Building:**

While it is evident that the subject building is in poor condition, the essential integrity of the building remains. The subject structure has been rated "B – Eligible" in the Capitol Hill Reconnaissance Level Survey (2006). This is a rating equivalent to an "EC" under the current system used by the Utah State Division of History. A rating of "EC" means that the structure was built within the historic period (at least 50 years old) and retains integrity. This means that it is considered a good example of an architectural style or building type, but may not well preserved or may have had substantial alterations or additions. The overall integrity has been retained and the building is eligible for the National Register as part of an historic district primarily for historic, rather than architectural, reasons.