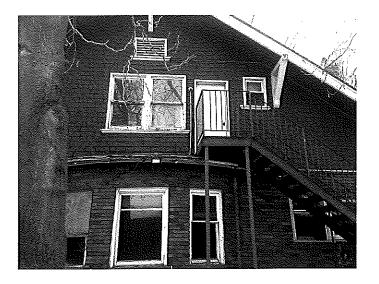

#### **Issue 1 – Integrity of the Building:**

While it is evident that the subject building is in poor condition, the essential integrity of the building remains. The subject structure has been rated "B – Eligible" in the Capitol Hill Reconnaissance Level Survey (2006). This is a rating equivalent to an "EC" under the current system used by the Utah State Division of History. A rating of "EC" means that the structure was built within the historic period (at least 50 years old) and retains integrity. This means that it is considered a good example of an architectural style or building type, but may not well preserved or may have had substantial alterations or additions. The overall integrity has been retained and the building is eligible for the National Register as part of an historic district primarily for historic, rather than architectural, reasons.

An important consideration is that the integrity of the subject building and site is the standard by which the proposed demolition is evaluated, as opposed to the fact that the building is in poor condition and uninhabited.