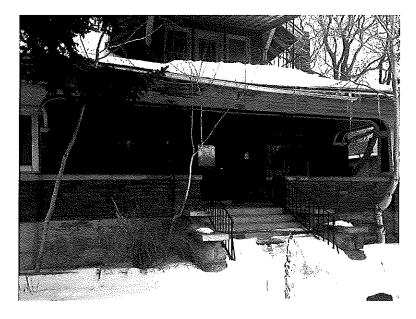

342 North 300 West, c. 1925

Bishop Place, c. 2015

While it is evident that structures have been modified and lost in this area, further losses - to say nothing of the wholesale removal of an intact ensemble - will be significantly detrimental to the integrity of the site specifically and to the Capitol Hill Local Historic District as a whole.

#### **Issue 3 – Visibility from 300 West:**

The subject property, by virtue of its location, is plainly visible from 300 West and is a significant presence on the block face.

View from sidewalk along 300 West

It suggests an entrance feature to Bishop Place and, along with the other members of the intact ensemble of buildings, tells an important story about the development of the district, Salt Lake City, and American domestic architecture. The ability to, from the public way, look down Bishop Place and understand some of the historic pattern of development common to the area is a feature that contributes significantly to the character of the Capitol Hill Historic District.