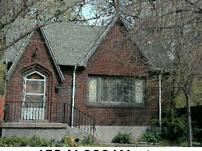

**Current Day** 

**Historic Photograph** 

**RECOMMENDATION:** It is Planning Staff's opinion that one (1) of the six standards for demolition have been met, with the findings for Economic Hardship yet to be determined (Attachment H). Therefore, staff recommends that the Historic Landmark Commission deny the request for demolition.

#### **PROPERTY DESCRIPTION AND CONTEXT:**

The subject building is a two-story bungalow constructed of brick. Featuring hipped roof, projecting eaves, and exposed roof beams, the building has significant character-defining features that link it to the Craftsman style common in residential architecture at the time of construction.

Building Type/Style: Bungalow

Description of physical appearance & significant architectural features: (Include additions, alterations, ancillary structures, and landscaping if applicable)

This is a one and a half story Bungalow which shows the influence of the Craftsman style. It has a gable roof and a large front dormer. Gables have large wooden brackets, and rafter ends are left exposed in the eaves for decorative effect. The wide front porch has squat wooden columns on brick railing walls. There is a curved south side bay window.