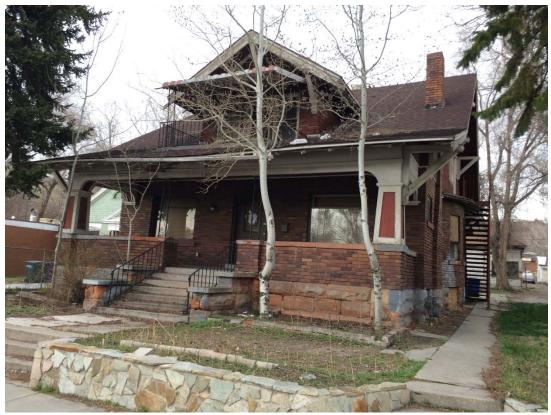

**Current Day** 

**Historic Photograph** 

**RECOMMENDATION:** It is Planning Staff's opinion that one (1) of the six standards for demolition have been met, with the findings for Economic Hardship yet to be determined (Attachment H). Therefore, staff recommends that the Historic Landmark Commission deny the request for demolition.

#### **PROPERTY DESCRIPTION AND CONTEXT:**

The subject building is a two-story bungalow constructed of brick. Featuring hipped roof, projecting eaves, and exposed roof beams, the building has significant character-defining features that link it to the Craftsman style common in residential architecture at the time of construction.

#### **Issue 1 – Integrity of the Building:**

While it is evident that the subject building is in poor condition, the essential integrity of the building remains. The subject structure has been rated "B – Eligible" in the Capitol Hill Reconnaissance Level Survey (2006). This is a rating equivalent to an "EC" under the current system used by the Utah State Division of History. A rating of "EC" means that the structure was built within the historic period (at least 50 years old) and retains integrity. This means that it is considered a good example of an architectural style or building type, but may not well preserved or may have had substantial alterations or additions. The overall integrity has been retained and the building is eligible for the National Register as part of an historic district primarily for historic, rather than architectural, reasons.

#### **Issue 3 – Visibility from 300 West:**

The subject property, by virtue of its location, is plainly visible from 300 West and is a significant presence on the block face.

View from sidewalk along 300 West