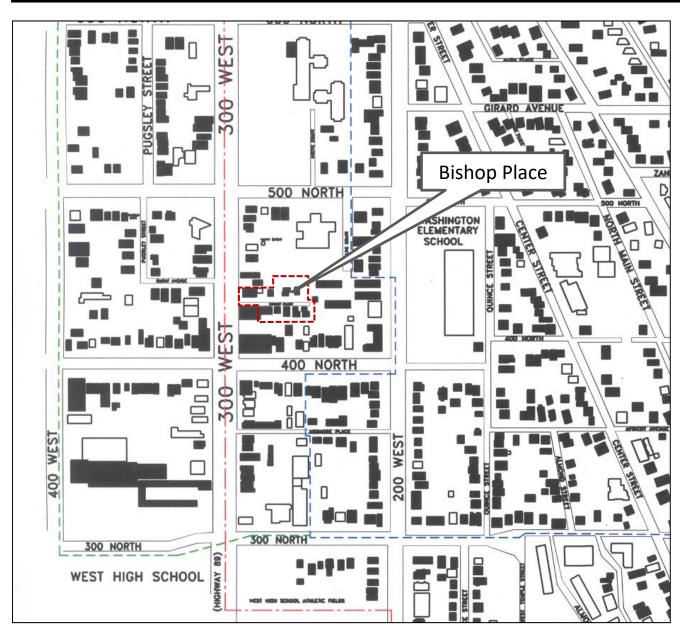

Additional research by city staff indicates that the buildings were most likely constructed on-site in the years between 1883 and 1927. (Attachment E)

The subject property is located fronting onto 300 West, at Bishop Place. Bishop Place is a courtyard street immediately to the east of 300 West, a major north-south corridor in the city and the eastern-most boundary of the Capitol Hill Historic District. The site is currently zoned SR-3 (Special Development Pattern Residential District), which would allow for the reuse of the building and site for residential purposes.

While this brief description of the Capitol Hill Historic District does recognize a number of challenges along this edge of the district, the block face adjacent to the subject property retains integrity, as does the ensemble of buildings set on Bishop Place. Please see <u>Attachment D</u> for a map illustrating the contributing status of properties in the area of the subject property.