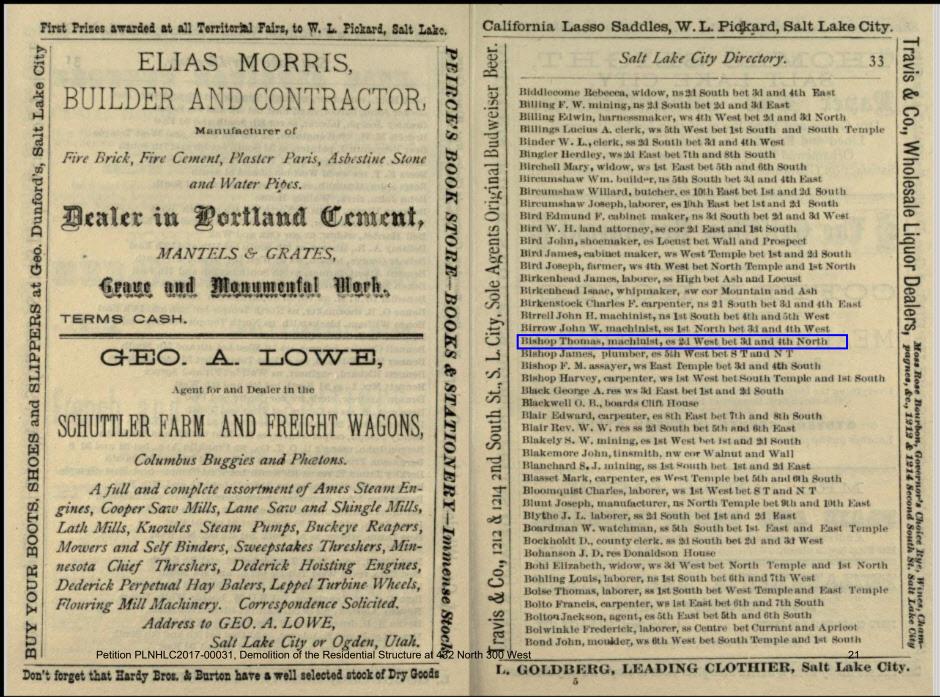

#### ATTACHMENT E: ADDITIONAL STAFF RESEARCH

Staff utilized a variety of resources to conduct further historic research on the subject properties including county recorder abstracts, Sanborn maps, census records, tax ledgers, city directories and written histories submitted by relatives of the Bishops obtained from <u>familysearch.org</u>. The following summarizes the information Staff found related to the properties:

#### YEAR

- **1880:** Census records indicate Thomas and his family may have lived on the property now referred to as Bishop's Place as early as 1880.
- **1883:** Thomas Bishop and his wife Sarah acquired all of lot 3 in 1882.
- 1883: City Directories list Thomas Bishop at the address now known as Bishop's Place
- 1885: City Directories list Thomas Bishop, Alexander Bishop, and Fredrick Bishop at r. 434 N 200 West
- **1894:** Thomas Bishop's first wife Sarah passed away in 1894. The record of death indicates 434 N 200 West as the place of death.
- 1897: Thomas Bishop married Amanda C. Fagerstrom
- **1898:** City Directory lists Thomas Bishop, Fredrick Bishop at 434 N 200 West, and Alexander at res rear 434 N 200 West
- 1900: Based on census records it appears that at least four of the houses were in existence
- 1910: Based on census records it appears all seven of the houses were in existence.
- **1920:** City Directory some of the addresses start to reference Bishop's Ct.