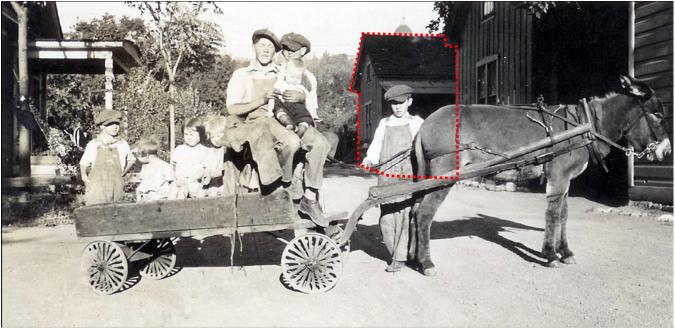

Bishop Place, c. 1925

Photo Credit: Bishop family relatives via Familysearch.org

Bishop Place, current day

While it is evident that structures have been modified and lost in this area, further losses – to say nothing of the wholesale removal of an intact ensemble – will be significantly detrimental to the integrity of the site specifically and to the Capitol Hill Local Historic District as a whole.