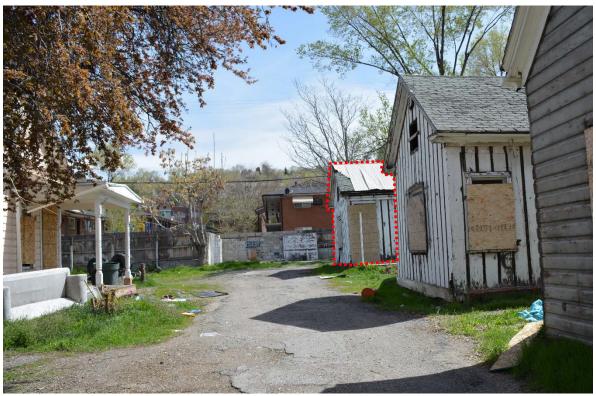

### Issue 3 – Visibility from 300 West:

The subject property is one of a number on the south side of Bishop Place that, on account of their consistent front yard setbacks, are clearly visible from 300 West.

View from sidewalk along 300 West, Subject Structure highlighted

The ability to, from the public way, look down Bishop Place and understand some of the historic pattern of development common to the area is a feature that contributes significantly to the character of the Capitol Hill Historic District.