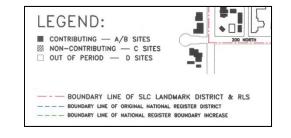

All of the Bishop Place properties are located in Plat A, block 121, lot 3. The houses in Bishop's Place initially had an address of "434 N 200 West." or "rear 434 N 200 West". The property was also known as Bishop's Court.

# YEAR

- **1880:** Census records indicate Thomas and his family may have lived on the property now referred to as Bishop's Place as early as 1880.
- **1883:** Thomas Bishop and his wife Sarah acquired all of lot 3 in 1882.
- 1883: City Directories list Thomas Bishop at the address now known as Bishop's Place
- 1885: City Directories list Thomas Bishop, Alexander Bishop, and Fredrick Bishop at r. 434 N 200 West
- **1894:** Thomas Bishop's first wife Sarah passed away in 1894. The record of death indicates 434 N 200 West as the place of death.
- 1897: Thomas Bishop married Amanda C. Fagerstrom
- **1898:** City Directory lists Thomas Bishop, Fredrick Bishop at 434 N 200 West, and Alexander at res rear 434 N 200 West
- 1900: Based on census records it appears that at least four of the houses were in existence
- 1910: Based on census records it appears all seven of the houses were in existence.
- **1920:** City Directory some of the addresses start to reference Bishop's Ct.