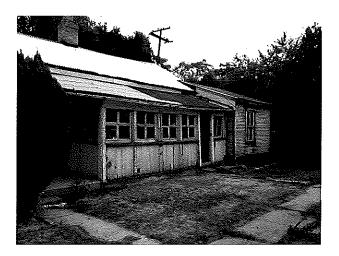

**Current Day** 

**Historic Photograph** 

**RECOMMENDATION:** It is Planning Staff's opinion that one (1) of the six standards for demolition have been met, with the findings for Economic Hardship yet to be determined (Attachment H). Therefore, staff recommends that the Historic Landmark Commission deny the request for demolition.

### **PROPERTY DESCRIPTION AND CONTEXT:**

The subject building is a one and a half story, gable roofed house with frame extensions. It abuts a smaller, connected, house immediately the southeast. The buildings are constructed in what is generally considered the National style. This style represents the period in which building forms common to American Folk architecture - and previously seen constructed of locally hewn materials - were adapted to the availability of milled lumber, brought with the advent of cross-continental railroad service.