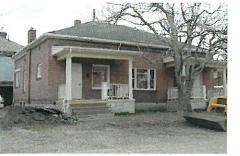

**Current Day** 

**Historic Photograph** 

**RECOMMENDATION:** It is Planning Staff's opinion that one (1) of the six standards for demolition have been met, with the findings for Economic Hardship yet to be determined (Attachment H). Therefore, staff recommends that the Historic Landmark Commission deny the request for demolition.

### **PROPERTY DESCRIPTION AND CONTEXT:**

The subject building is a one and a half story, gable roofed house with frame extensions. It abuts a smaller, connected, house immediately the southeast. The buildings are constructed in what is generally considered the National style. This style represents the period in which building forms common to American Folk architecture - and previously seen constructed of locally hewn materials - were adapted to the availability of milled lumber, brought with the advent of cross-continental railroad service.

According to the most recent survey of the Capitol Hill Historic District, completed in 2006, the residential structure on the property is rated "B" or "Eligible, Contributing". This survey was conducted by an independent third party contractor who is/was qualified to conduct an inventory or historic resources for surveys of this nature and to provide survey data to the City. The HLC reviewed the survey information, took public comment, and adopted the survey. Planning Staff's analysis is, in part, based on the information in this survey. Additional research by city staff indicates that the buildings were most likely constructed on-site in the years between 1883 and 1927. (Attachment E)