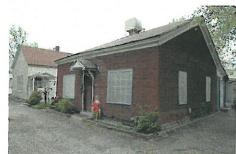

**Current Day** 

**Historic Photograph** 

**RECOMMENDATION:** It is Planning Staff's opinion that one (1) of the six standards for demolition have been met, with the findings for Economic Hardship yet to be determined (Attachment H). Therefore, staff recommends that the Historic Landmark Commission deny the request for demolition.

### **PROPERTY DESCRIPTION AND CONTEXT:**

The subject building is a one and a half story, gable roofed house with frame extensions. It abuts a smaller, connected, house immediately the southeast. The buildings are constructed in what is generally considered the National style. This style represents the period in which building forms common to American Folk architecture - and previously seen constructed of locally hewn materials - were adapted to the availability of milled lumber, brought with the advent of cross-continental railroad service.

According to the most recent survey of the Capitol Hill Historic District, completed in 2006, the residential structure on the property is rated "B" or "Eligible, Contributing". This survey was conducted by an independent third party contractor who is/was qualified to conduct an inventory or historic resources for surveys of this nature and to provide survey data to the City. The HLC reviewed the survey information, took public comment, and adopted the survey. Planning Staff's analysis is, in part, based on the information in this survey. Additional research by city staff indicates that the buildings were most likely constructed on-site in the years between 1883 and 1927. (Attachment E)