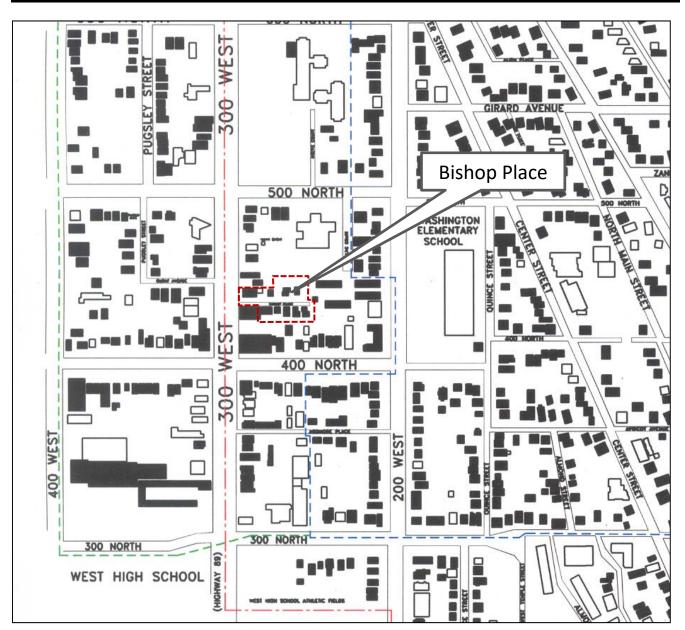

The subject property is located fronting onto Bishop Place, a courtyard street immediately to the east of 300 West, a major north-south corridor in the city and the eastern-most boundary of the Capitol Hill Historic District. The site is currently zoned SR-3 (Special Development Pattern Residential District), which would allow for the redevelopment of the site for residential purposes.

While this brief description of the Capitol Hill Historic District does recognize a number of challenges along this edge of the district, the block face adjacent to the subject property retains integrity, as does the ensemble of buildings set on Bishop Place. Please see Attachment D for a map illustrating the contributing status of properties in the area of the subject property.

### Issue 3 – Visibility from 300 West:

The subject property is one of a number on the south side of Bishop Place that, on account of their consistent front yard setbacks, are clearly visible from 300 West.

View from sidewalk along 300 West, Subject Structure highlighted

The ability to, from the public way, look down Bishop Place and understand some of the historic pattern of development common to the area is a feature that contributes significantly to the character of the Capitol Hill Historic District.