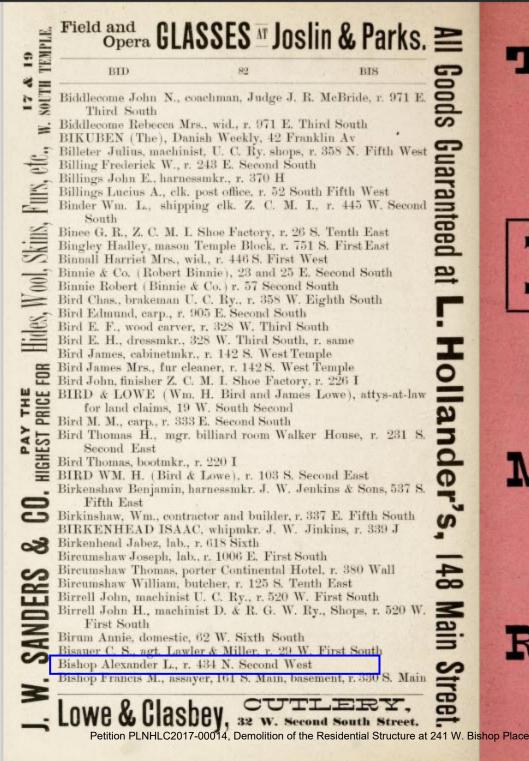

All of the Bishop Place properties are located in Plat A, block 121, lot 3. The houses in Bishop's Place initially had an address of "434 N 200 West." or "rear 434 N 200 West". The property was also known as Bishop's Court.

# YEAR

- **1880:** Census records indicate Thomas and his family may have lived on the property now referred to as Bishop's Place as early as 1880.
- **1883:** Thomas Bishop and his wife Sarah acquired all of lot 3 in 1882.
- 1883: City Directories list Thomas Bishop at the address now known as Bishop's Place
- 1885: City Directories list Thomas Bishop, Alexander Bishop, and Fredrick Bishop at r. 434 N 200 West
- **1894:** Thomas Bishop's first wife Sarah passed away in 1894. The record of death indicates 434 N 200 West as the place of death.
- 1897: Thomas Bishop married Amanda C. Fagerstrom
- **1898:** City Directory lists Thomas Bishop, Fredrick Bishop at 434 N 200 West, and Alexander at res rear 434 N 200 West
- 1900: Based on census records it appears that at least four of the houses were in existence
- 1910: Based on census records it appears all seven of the houses were in existence.
- **1920:** City Directory some of the addresses start to reference Bishop's Ct.