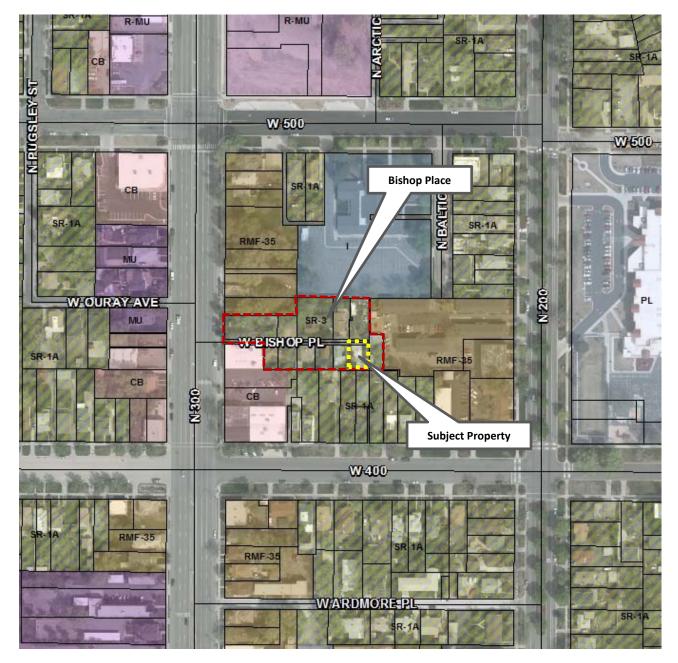

## LOCATION MAP

The subject property is located fronting onto Bishop Place, a courtyard street immediately to the east of 300 West, a major north-south corridor in the city and the eastern-most boundary of the Capitol Hill Historic District. The site is currently zoned SR-3 (Special Development Pattern Residential District), which would allow for the redevelopment of the site for residential purposes.