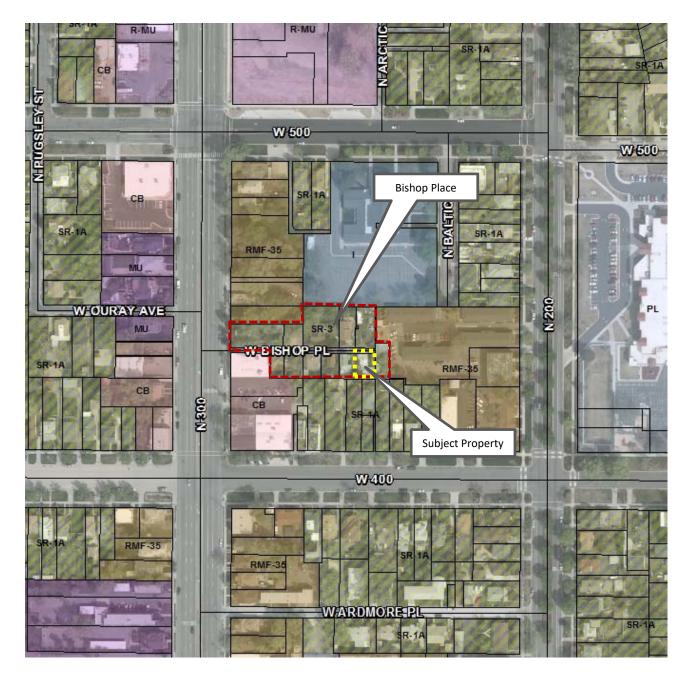

## LOCATION MAP

The subject property is located fronting onto Bishop Place, a courtyard street immediately to the east of 300 West, a major north-south corridor in the city and the eastern-most boundary of the Capitol Hill Historic District. The site is currently zoned SR-3 (Special Development Pattern Residential District), which would allow for the redevelopment of the site for residential purposes.

While this brief description of the Capitol Hill Historic District does recognize a number of challenges along this edge of the district, the block face adjacent to the subject property retains integrity, as does the ensemble of buildings set on Bishop Place. Please see Attachment D for a map illustrating the contributing status of properties in the area of the subject property.