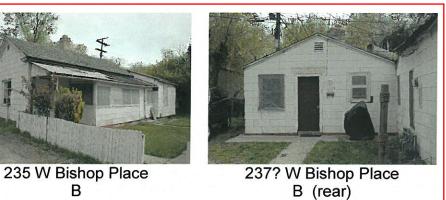

| ? 235 W BISHOP PLACE | В | 1/0      | c. 1910 ASPHALT SIDING            | GREEK REVIVAL<br>VICTORIAN: OTHER | OTHER RESIDENTIAL                    | 06 | ADDITION/2ND HOUSE<br>ATTACHED ON EAST c. 1936: 237 |
|----------------------|---|----------|-----------------------------------|-----------------------------------|--------------------------------------|----|-----------------------------------------------------|
|                      |   | 1        |                                   |                                   | SINGLE DWELLING                      |    | N05A                                                |
| 243 W BISHOP PLACE   | В | 1/0<br>1 | c. 1900 ASPHALT SIDING<br>c. 1936 | VICTORIAN: OTHER                  | OTHER RESIDENTIAL<br>SINGLE DWELLING | 06 | SHEATHED 1936?<br>N05A                              |