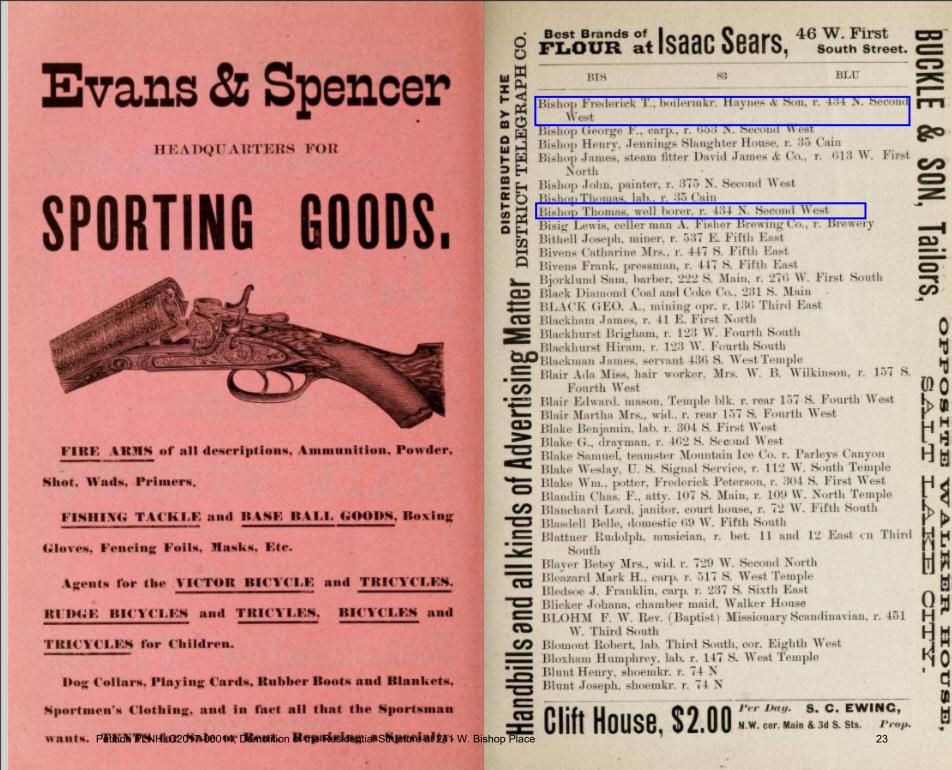

All of the Bishop Place properties are located in Plat A, block 121, lot 3. The houses in Bishop's Place initially had an address of "434 N 200 West." or "rear 434 N 200 West". The property was also known as Bishop's Court.

# YEAR

- **1880:** Census records indicate Thomas and his family may have lived on the property now referred to as Bishop's Place as early as 1880.
- **1883:** Thomas Bishop and his wife Sarah acquired all of lot 3 in 1882.
- 1883: City Directories list Thomas Bishop at the address now known as Bishop's Place
- 1885: City Directories list Thomas Bishop, Alexander Bishop, and Fredrick Bishop at r. 434 N 200 West
- **1894:** Thomas Bishop's first wife Sarah passed away in 1894. The record of death indicates 434 N 200 West as the place of death.
- 1897: Thomas Bishop married Amanda C. Fagerstrom
- **1898:** City Directory lists Thomas Bishop, Fredrick Bishop at 434 N 200 West, and Alexander at res rear 434 N 200 West
- 1900: Based on census records it appears that at least four of the houses were in existence
- 1910: Based on census records it appears all seven of the houses were in existence.
- **1920:** City Directory some of the addresses start to reference Bishop's Ct.