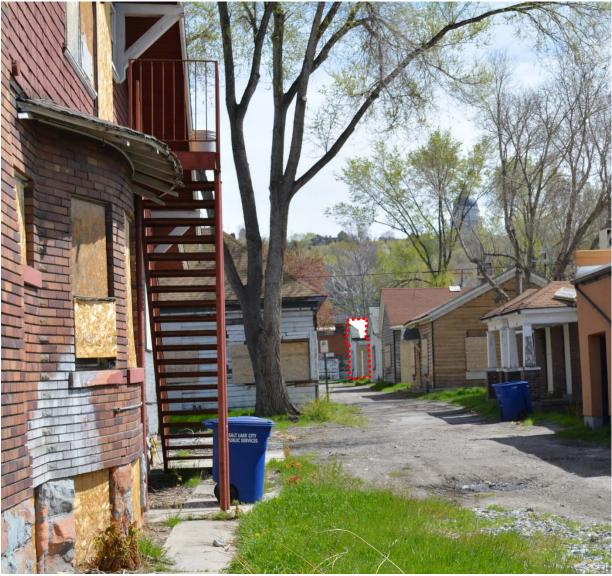

### Issue 3 – Visibility from 300 West:

The subject property is one of a number on the south side of Bishop Place that, on account of their consistent front yard setbacks, are clearly visible from 300 West.

View from sidewalk along 300 West, Subject Structure highlighted

The ability to, from the public way, look down Bishop Place and understand some of the historic pattern of development common to the area is a feature that contributes significantly to the character of the Capitol Hill Historic District.