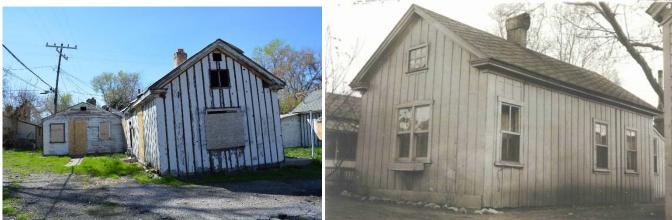

**Current Day** 

**Historic Photograph** 

**RECOMMENDATION:** It is Planning Staff's opinion that one (1) of the six standards for demolition have been met, with the findings for Economic Hardship yet to be determined (Attachment H). Therefore, staff recommends that the Historic Landmark Commission deny the request for demolition.

### **PROPERTY DESCRIPTION AND CONTEXT:**

The subject building is a one and a half story, gable roofed house with frame extensions. It abuts a smaller, connected, house immediately the southeast. The buildings are constructed in what is generally considered the National style. This style represents the period in which building forms common to American Folk architecture - and previously seen constructed of locally hewn materials - were adapted to the availability of milled lumber, brought with the advent of cross-continental railroad service.

According to the most recent survey of the Capitol Hill Historic District, completed in 2006, the residential structure on the property is rated "B" or "Eligible, Contributing". This survey was conducted by an independent third party contractor who is/was qualified to conduct an inventory or historic resources for surveys of this nature and to provide survey data to the City. The HLC reviewed the survey information, took public comment, and adopted the survey. Planning Staff's analysis is, in part, based on the information in this survey. Additional research by city staff indicates that the buildings were most likely constructed on-site in the years between 1883 and 1927. (Attachment E)