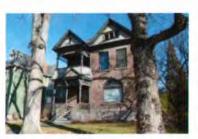

# **Purpose**

The University Historic District survey was last updated 20 years ago in 1995. Because of the age of the survey and changes that have taken place in the District, Beatrice Lufkin was contracted by Salt Lake City to perform a reconnaissance level architectural and historic resource investigation of the properties located in the University Historic District for the purpose of updating the 1995 historic resource survey. The University Historic District is roughly bound by properties located just south of South Temple Street to 500 South, and 1100 East to 1300 East. A map of the area is attached as well as the photo sheets of all the buildings surveyed in the District.

# **Building Surveys**

Maintaining a statewide inventory of Utah's historic and archaeological properties is one of the responsibilities of the State Historic Preservation Office (SHPO) as mandated by the National Historic Preservation Act of 1966, as amended. The surveys that contribute to this inventory provide important support to citizens, local government and federal agencies for identifying and protecting Utah's historic and cultural resources. The information gained from documenting historic resources forms the foundation for integrating historic preservation into planning. It is most useful for quickly analyzing opportunities and constraints for future development as part of a larger planning effort.

Survey methodology varies depending on the level of survey. A reconnaissance level survey is a broad-brush look at a study area to indicate what is potentially historic, what is not historic, and what needs additional study to make a determination of historical significance. It is designed for dealing with large groups of buildings in a given area that appear to be eligible for listing in the National Register of Historic Places.

A research design is prepared that states the objectives of the survey (identifying National Register eligible properties, for example), serves as a preliminary outline of the project and provides sources of research. Fieldwork involves the physical collection of data and photographs are taken of each surveyed resource. Their location is noted on a map that includes the survey boundary.

Property data is uploaded to the SHPO's data base. Documentation may include information available through public records, like building or water permits. The building's condition is noted, including obvious exterior improvements and alterations, with dates, if known. The survey also records the architectural style, materials and method of construction. The property is also evaluated for potential historical significance, based upon its condition and architectural merit. Finally, the survey report discusses the results of the project. A RLS also provides baseline data for further research and more intensive study. It does not necessarily reveal information about significant persons or historical events associated with documented properties.