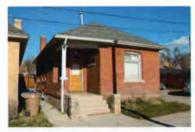

# **Purpose**

The University Historic District survey was last updated 20 years ago in 1995. Because of the age of the survey and changes that have taken place in the District, Beatrice Lufkin was contracted by Salt Lake City to perform a reconnaissance level architectural and historic resource investigation of the properties located in the University Historic District for the purpose of updating the 1995 historic resource survey. The University Historic District is roughly bound by properties located just south of South Temple Street to 500 South, and 1100 East to 1300 East. A map of the area is attached as well as the photo sheets of all the buildings surveyed in the District.

# **Building Surveys**

Maintaining a statewide inventory of Utah's historic and archaeological properties is one of the responsibilities of the State Historic Preservation Office (SHPO) as mandated by the National Historic Preservation Act of 1966, as amended. The surveys that contribute to this inventory provide important support to citizens, local government and federal agencies for identifying and protecting Utah's historic and cultural resources. The information gained from documenting historic resources forms the foundation for integrating historic preservation into planning. It is most useful for quickly analyzing opportunities and constraints for future development as part of a larger planning effort.

Survey methodology varies depending on the level of survey. A reconnaissance level survey is a broad-brush look at a study area to indicate what is potentially historic, what is not historic, and what needs additional study to make a determination of historical significance. It is designed for dealing with large groups of buildings in a given area that appear to be eligible for listing in the National Register of Historic Places.