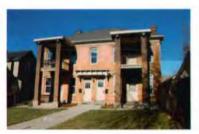

# **Purpose**

The University Historic District survey was last updated 20 years ago in 1995. Because of the age of the survey and changes that have taken place in the District, Beatrice Lufkin was contracted by Salt Lake City to perform a reconnaissance level architectural and historic resource investigation of the properties located in the University Historic District for the purpose of updating the 1995 historic resource survey. The University Historic District is roughly bound by properties located just south of South Temple Street to 500 South, and 1100 East to 1300 East. A map of the area is attached as well as the photo sheets of all the buildings surveyed in the District.

# **Building Surveys**

Maintaining a statewide inventory of Utah's historic and archaeological properties is one of the responsibilities of the State Historic Preservation Office (SHPO) as mandated by the National Historic Preservation Act of 1966, as amended. The surveys that contribute to this inventory provide important support to citizens, local government and federal agencies for identifying and protecting Utah's historic and cultural resources. The information gained from documenting historic resources forms the foundation for integrating historic preservation into planning. It is most useful for quickly analyzing opportunities and constraints for future development as part of a larger planning effort.

Survey methodology varies depending on the level of survey. A reconnaissance level survey is a broad-brush look at a study area to indicate what is potentially historic, what is not historic, and what needs additional study to make a determination of historical significance. It is designed for dealing with large groups of buildings in a given area that appear to be eligible for listing in the National Register of Historic Places.