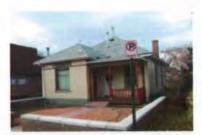

# **Purpose**

The University Historic District survey was last updated 20 years ago in 1995. Because of the age of the survey and changes that have taken place in the District, Beatrice Lufkin was contracted by Salt Lake City to perform a reconnaissance level architectural and historic resource investigation of the properties located in the University Historic District for the purpose of updating the 1995 historic resource survey. The University Historic District is roughly bound by properties located just south of South Temple Street to 500 South, and 1100 East to 1300 East. A map of the area is attached as well as the photo sheets of all the buildings surveyed in the District.

### Attachments:

- A. University District Map
- B. Photo Sheets