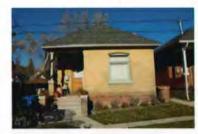

# **Purpose**

The University Historic District survey was last updated 20 years ago in 1995. Because of the age of the survey and changes that have taken place in the District, Beatrice Lufkin was contracted by Salt Lake City to perform a reconnaissance level architectural and historic resource investigation of the properties located in the University Historic District for the purpose of updating the 1995 historic resource survey. The University Historic District is roughly bound by properties located just south of South Temple Street to 500 South, and 1100 East to 1300 East. A map of the area is attached as well as the photo sheets of all the buildings surveyed in the District.

# **Building Surveys**

Maintaining a statewide inventory of Utah's historic and archaeological properties is one of the responsibilities of the State Historic Preservation Office (SHPO) as mandated by the National Historic Preservation Act of 1966, as amended. The surveys that contribute to this inventory provide important support to citizens, local government and federal agencies for identifying and protecting Utah's historic and cultural resources. The information gained from documenting historic resources forms the foundation for integrating historic preservation into planning. It is most useful for quickly analyzing opportunities and constraints for future development as part of a larger planning effort.

Survey methodology varies depending on the level of survey. A reconnaissance level survey is a broad-brush look at a study area to indicate what is potentially historic, what is not historic, and what needs additional study to make a determination of historical significance. It is designed for dealing with large groups of buildings in a given area that appear to be eligible for listing in the National Register of Historic Places.