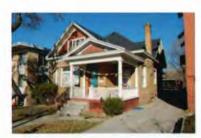

# **Purpose**

The University Historic District survey was last updated 20 years ago in 1995. Because of the age of the survey and changes that have taken place in the District, Beatrice Lufkin was contracted by Salt Lake City to perform a reconnaissance level architectural and historic resource investigation of the properties located in the University Historic District for the purpose of updating the 1995 historic resource survey. The University Historic District is roughly bound by properties located just south of South Temple Street to 500 South, and 1100 East to 1300 East. A map of the area is attached as well as the photo sheets of all the buildings surveyed in the District.

### Attachments:

- A. University District Map
- B. Photo Sheets