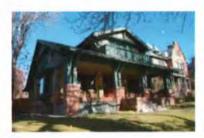

# **Purpose**

The University Historic District survey was last updated 20 years ago in 1995. Because of the age of the survey and changes that have taken place in the District, Beatrice Lufkin was contracted by Salt Lake City to perform a reconnaissance level architectural and historic resource investigation of the properties located in the University Historic District for the purpose of updating the 1995 historic resource survey. The University Historic District is roughly bound by properties located just south of South Temple Street to 500 South, and 1100 East to 1300 East. A map of the area is attached as well as the photo sheets of all the buildings surveyed in the District.

### Attachments:

- A. University District Map
- B. Photo Sheets