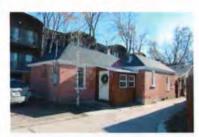

# **Purpose**

The University Historic District survey was last updated 20 years ago in 1995. Because of the age of the survey and changes that have taken place in the District, Beatrice Lufkin was contracted by Salt Lake City to perform a reconnaissance level architectural and historic resource investigation of the properties located in the University Historic District for the purpose of updating the 1995 historic resource survey. The University Historic District is roughly bound by properties located just south of South Temple Street to 500 South, and 1100 East to 1300 East. A map of the area is attached as well as the photo sheets of all the buildings surveyed in the District.

# **Building Surveys**

Maintaining a statewide inventory of Utah's historic and archaeological properties is one of the responsibilities of the State Historic Preservation Office (SHPO) as mandated by the National Historic Preservation Act of 1966, as amended. The surveys that contribute to this inventory provide important support to citizens, local government and federal agencies for identifying and protecting Utah's historic and cultural resources. The information gained from documenting historic resources forms the foundation for integrating historic preservation into planning. It is most useful for quickly analyzing opportunities and constraints for future development as part of a larger planning effort.

Survey methodology varies depending on the level of survey. A reconnaissance level survey is a broad-brush look at a study area to indicate what is potentially historic, what is not historic, and what needs additional study to make a determination of historical significance. It is designed for dealing with large groups of buildings in a given area that appear to be eligible for listing in the National Register of Historic Places.