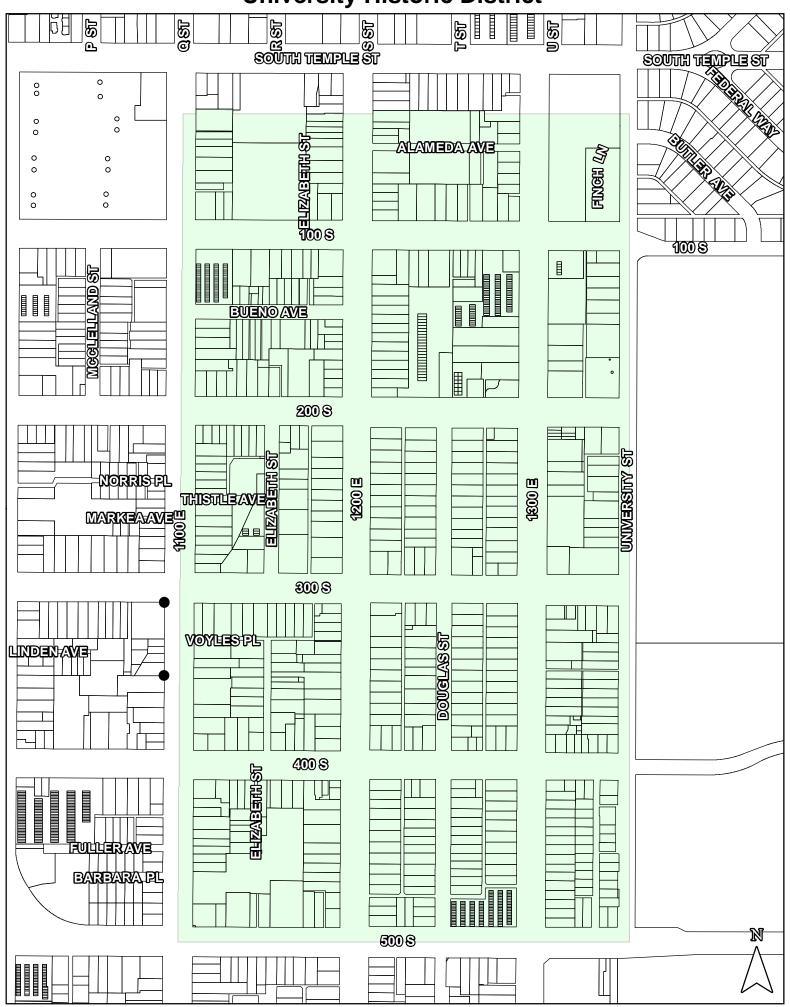

# **Purpose**

The University Historic District survey was last updated 20 years ago in 1995. Because of the age of the survey and changes that have taken place in the District, Beatrice Lufkin was contracted by Salt Lake City to perform a reconnaissance level architectural and historic resource investigation of the properties located in the University Historic District for the purpose of updating the 1995 historic resource survey. The University Historic District is roughly bound by properties located just south of South Temple Street to 500 South, and 1100 East to 1300 East. A map of the area is attached as well as the photo sheets of all the buildings surveyed in the District.

### Attachments:

- A. University District Map
- B. Photo Sheets