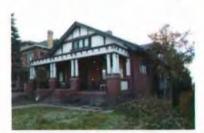

# **Purpose**

The University Historic District survey was last updated 20 years ago in 1995. Because of the age of the survey and changes that have taken place in the District, Beatrice Lufkin was contracted by Salt Lake City to perform a reconnaissance level architectural and historic resource investigation of the properties located in the University Historic District for the purpose of updating the 1995 historic resource survey. The University Historic District is roughly bound by properties located just south of South Temple Street to 500 South, and 1100 East to 1300 East. A map of the area is attached as well as the photo sheets of all the buildings surveyed in the District.

### Attachments:

- A. University District Map
- B. Photo Sheets