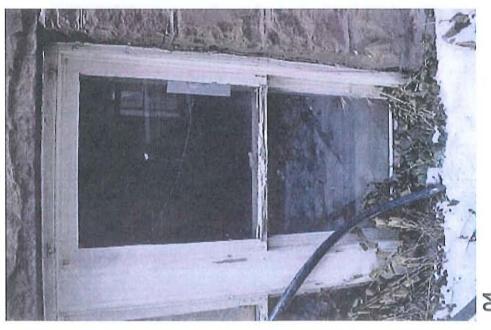

All wooden frames appear to be sound, with some repair needed in areas where deterioration results from a failure to provide adequate protection of materials. Sash joints have opened up in a number of cases, but few meeting rails appear twisted or warped. Several windows have broken glass. Earlier screen hardware is apparent on a few windows. The applicant indicates that most of the windows are painted or fixed shut, do not operate properly (weights, rope and pulley combination), and have some deteriorated sections of glazing putty and wood. For greater detail see Attachments A.