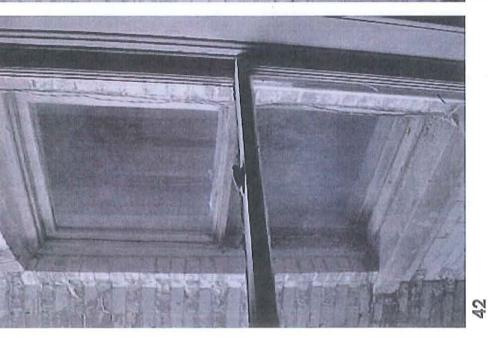

All wooden frames appear to be sound, with some repair needed in areas where deterioration results from a failure to provide adequate protection of materials. Sash joints have opened up in a number of cases, but few meeting rails appear twisted or warped. Several windows have broken glass. Earlier screen hardware is apparent on a few windows. The applicant indicates that most of the windows are painted or fixed shut, do not operate properly (weights, rope and pulley combination), and have some deteriorated sections of glazing putty and wood. For greater detail see Attachments A.

From the attached photographs and a site inspection, the original wood window 01-Level 1 on the east façade appears deteriorated. If the Commission were to consider a replacement window in this area, Planning Staff asserts that using a sash replacement would be the best approach. The metal windows are not original or consistent in design with the historic character of the building. In this instance, replacement would be an appropriate window treatment. Remaining original windows of this historic building could be rehabilitated, repaired, and upgraded with storm windows to make them energy-efficient while maintaining historic authenticity.

**Finding for Standard 6:** The proposal to replace sound original windows fails to meet Standard 6. The proposal to replace existing metal windows would be appropriate as these windows are not original and compromise the historical and architectural integrity of the building. The proposal to replace window 01-Level 1 should be allowed as more than 50 percent of the window components appear deteriorated beyond repair.