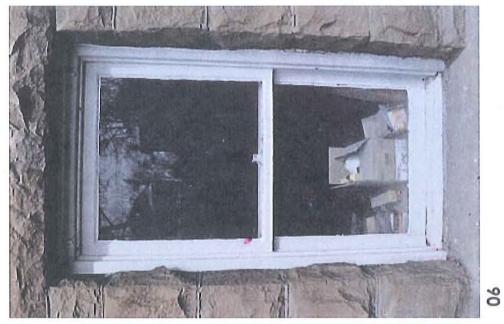

All wooden frames appear to be sound, with some repair needed in areas where deterioration results from a failure to provide adequate protection of materials. Sash joints have opened up in a number of cases, but few meeting rails appear twisted or warped. Several windows have broken glass. Earlier screen hardware is apparent on a few windows. The applicant indicates that most of the windows are painted or fixed shut, do not operate properly (weights, rope and pulley combination), and have some deteriorated sections of glazing putty and wood. For greater detail see Attachments A.