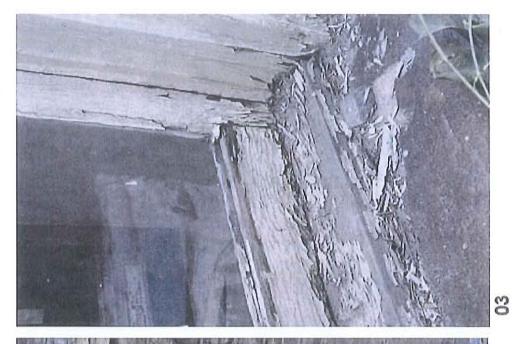

Second, inspect the window to determine its condition. Distinguish superficial signs of deterioration from actual failure of window components. Peeling paint and dried wood, for example, are serious problems, but often do not indicate that a window is beyond repair. What constitutes a deteriorated window? A rotted sill may indicate the need for an entire new window. Determining window condition must occur on a case-by-case basis, however as a general rule, a window merits preservation, with perhaps selective replacement of components, when more than 50 percent of the window components can be repaired.

All wooden frames appear to be sound, with some repair needed in areas where deterioration results from a failure to provide adequate protection of materials. Sash joints have opened up in a number of cases, but few meeting rails appear twisted or warped. Several windows have broken glass. Earlier screen hardware is apparent on a few windows. The applicant indicates that most of the windows are painted or fixed shut, do not operate properly (weights, rope and pulley combination), and have some deteriorated sections of glazing putty and wood. For greater detail see Attachments A.

From the attached photographs and a site inspection, the original wood window 01-Level 1 on the east façade appears deteriorated. If the Commission were to consider a replacement window in this area, Planning Staff asserts that using a sash replacement would be the best approach. The metal windows are not original or consistent in design with the historic character of the building. In this instance, replacement would be an appropriate window treatment. Remaining original windows of this historic building could be rehabilitated, repaired, and upgraded with storm windows to make them energy-efficient while maintaining historic authenticity.

**Finding for Standard 6:** The proposal to replace sound original windows fails to meet Standard 6. The proposal to replace existing metal windows would be appropriate as these windows are not original and compromise the historical and architectural integrity of the building. The proposal to replace window 01-Level 1 should be allowed as more than 50 percent of the window components appear deteriorated beyond repair.