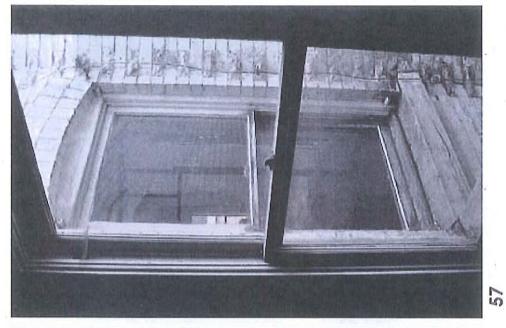

All wooden frames appear to be sound, with some repair needed in areas where deterioration results from a failure to provide adequate protection of materials. Sash joints have opened up in a number of cases, but few meeting rails appear twisted or warped. Several windows have broken glass. Earlier screen hardware is apparent on a few windows. The applicant indicates that most of the windows are painted or fixed shut, do not operate properly (weights, rope and pulley combination), and have some deteriorated sections of glazing putty and wood. For greater detail see Attachments A.

From the attached photographs and a site inspection, the original wood window 01-Level 1 on the east façade appears deteriorated. If the Commission were to consider a replacement window in this area, Planning Staff asserts that using a sash replacement would be the best approach. The metal windows are not original or consistent in design with the historic character of the building. In this instance, replacement would be an appropriate window treatment. Remaining original windows of this historic building could be rehabilitated, repaired, and upgraded with storm windows to make them energy-efficient while maintaining historic authenticity.