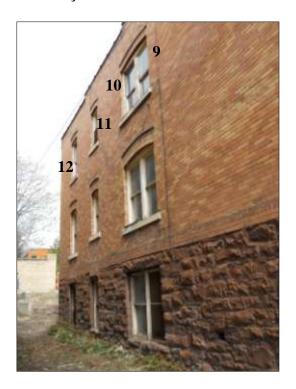

### West Façade

| Number-Level | Condition      | Proposed<br>Treatment | Staff<br>Recommendation |
|--------------|----------------|-----------------------|-------------------------|
| 09-Level 1   | original/sound | replace               | repair                  |
| 10-Level 1   | original/sound | replace               | repair                  |
| 11-Level 1   | original/sound | replace               | repair                  |
| 12-Level 1   | original/sound | replace               | repair                  |
| 09-Level 2   | original/sound | replace               | repair                  |
| 10-Level 2   | original/sound | replace               | repair                  |
| 11-Level 2   | original/sound | replace               | repair                  |
| 12-Level 2   | original/sound | replace               | repair                  |
| 09-Level 3   | original/sound | replace               | repair                  |
| 10-Level 3   | original/sound | replace               | repair                  |
| 11-Level 3   | original/sound | replace               | repair                  |
| 12-Level 3   | original/sound | replace               | repair                  |