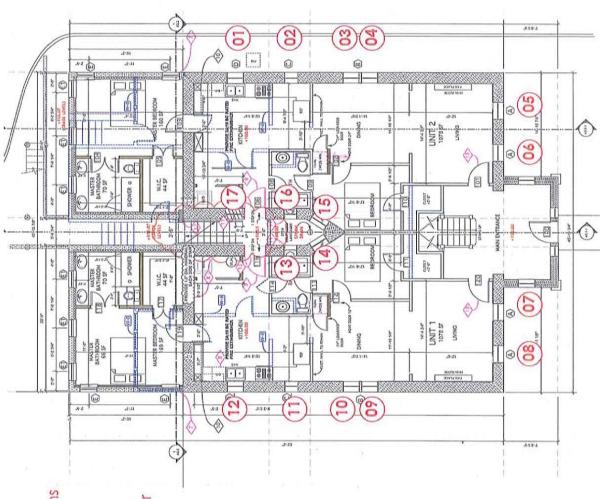

### East Façade

| Number-Level | Condition             | Proposed<br>Treatment | Staff<br>Recommendation |
|--------------|-----------------------|-----------------------|-------------------------|
| 01-Level 1   | original/deteriorated | replace               | replace                 |
| 02-Level 1   | original/sound        | replace               | repair                  |
| 03-Level 1   | original/sound        | replace               | repair                  |
| 04-Level 1   | original/sound        | replace               | repair                  |
| 01-Level 2   | original/sound        | replace               | repair                  |
| 02-Level 2   | original/sound        | replace               | repair                  |
| 03-Level 2   | original/sound        | replace               | repair                  |
| 04-Level 2   | original/sound        | replace               | repair                  |
| 01-Level 3   | Non-historic/sound    | replace               | replace                 |
| 02-Level 3   | original/sound        | replace               | repair                  |
| 03-Level 3   | original/sound        | replace               | repair                  |
| 04-Level 3   | original/sound        | replace               | repair                  |

### Front and South Façade

| Number-Level | Condition          | Proposed<br>Treatment | Staff<br>Recommendation |
|--------------|--------------------|-----------------------|-------------------------|
| 05-Level 1   | original/sound     | repair                | repair                  |
| 06-Level 1   | original/sound     | repair                | repair                  |
| 07-Level 1   | original/sound     | repair                | repair                  |
| 08-Level 1   | original/sound     | repair                | repair                  |
| 05-Level 2   | original/sound     | repair                | repair                  |
| 06-Level 2   | original/sound     | repair                | repair                  |
| 07-Level 2   | original/sound     | repair                | repair                  |
| 08-Level 2   | original/sound     | repair                | repair                  |
| 05-Level 3   | original/sound     | repair                | repair                  |
| 06-Level 3   | original/sound     | repair                | repair                  |
| 07-Level 3   | non-historic/sound | replace               | replace                 |
| 08-Level 3   | non-historic/sound | replace               | replace                 |

### West Façade

| Number-Level | Condition      | Proposed<br>Treatment | Staff<br>Recommendation |
|--------------|----------------|-----------------------|-------------------------|
| 09-Level 1   | original/sound | replace               | repair                  |
| 10-Level 1   | original/sound | replace               | repair                  |
| 11-Level 1   | original/sound | replace               | repair                  |
| 12-Level 1   | original/sound | replace               | repair                  |
| 09-Level 2   | original/sound | replace               | repair                  |
| 10-Level 2   | original/sound | replace               | repair                  |
| 11-Level 2   | original/sound | replace               | repair                  |
| 12-Level 2   | original/sound | replace               | repair                  |
| 09-Level 3   | original/sound | replace               | repair                  |
| 10-Level 3   | original/sound | replace               | repair                  |
| 11-Level 3   | original/sound | replace               | repair                  |
| 12-Level 3   | original/sound | replace               | repair                  |

All wooden frames appear to be sound, with some repair needed in areas where deterioration results from a failure to provide adequate protection of materials. Sash joints have opened up in a number of cases, but few meeting rails appear twisted or warped. Several windows have broken glass. Earlier screen hardware is apparent on a few windows. The applicant indicates that most of the windows are painted or fixed shut, do not operate properly (weights, rope and pulley combination), and have some deteriorated sections of glazing putty and wood. For greater detail see Attachments A.

From the attached photographs and a site inspection, the original wood window 01-Level 1 on the east façade appears deteriorated. If the Commission were to consider a replacement window in this area, Planning Staff asserts that using a sash replacement would be the best approach. The metal windows are not original or consistent in design with the historic character of the building. In this instance, replacement would be an appropriate window treatment. Remaining original windows of this historic building could be rehabilitated, repaired, and upgraded with storm windows to make them energy-efficient while maintaining historic authenticity.

**Finding for Standard 6:** The proposal to replace sound original windows fails to meet Standard 6. The proposal to replace existing metal windows would be appropriate as these windows are not original and compromise the historical and architectural integrity of the building. The proposal to replace window 01-Level 1 should be allowed as more than 50 percent of the window components appear deteriorated beyond repair.