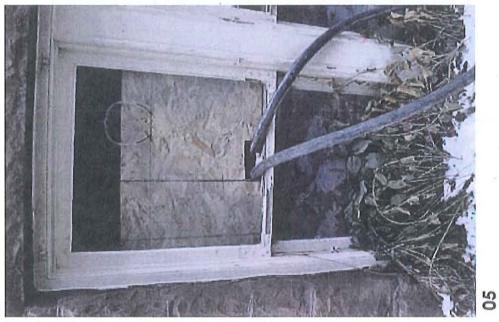

All wooden frames appear to be sound, with some repair needed in areas where deterioration results from a failure to provide adequate protection of materials. Sash joints have opened up in a number of cases, but few meeting rails appear twisted or warped. Several windows have broken glass. Earlier screen hardware is apparent on a few windows. The applicant indicates that most of the windows are painted or fixed shut, do not operate properly (weights, rope and pulley combination), and have some deteriorated sections of glazing putty and wood. For greater detail see Attachments A.