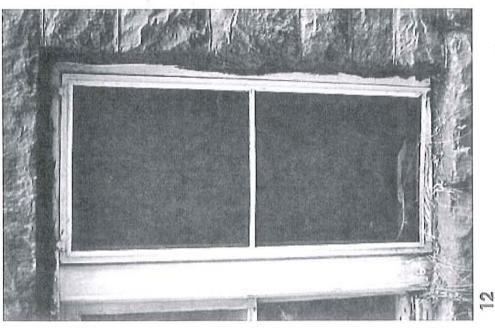

### East Façade

| Number-Level | Condition             | Proposed<br>Treatment | Staff<br>Recommendation |
|--------------|-----------------------|-----------------------|-------------------------|
| 01-Level 1   | original/deteriorated | replace               | replace                 |
| 02-Level 1   | original/sound        | replace               | repair                  |
| 03-Level 1   | original/sound        | replace               | repair                  |
| 04-Level 1   | original/sound        | replace               | repair                  |
| 01-Level 2   | original/sound        | replace               | repair                  |
| 02-Level 2   | original/sound        | replace               | repair                  |
| 03-Level 2   | original/sound        | replace               | repair                  |
| 04-Level 2   | original/sound        | replace               | repair                  |
| 01-Level 3   | Non-historic/sound    | replace               | replace                 |
| 02-Level 3   | original/sound        | replace               | repair                  |
| 03-Level 3   | original/sound        | replace               | repair                  |
| 04-Level 3   | original/sound        | replace               | repair                  |

All wooden frames appear to be sound, with some repair needed in areas where deterioration results from a failure to provide adequate protection of materials. Sash joints have opened up in a number of cases, but few meeting rails appear twisted or warped. Several windows have broken glass. Earlier screen hardware is apparent on a few windows. The applicant indicates that most of the windows are painted or fixed shut, do not operate properly (weights, rope and pulley combination), and have some deteriorated sections of glazing putty and wood. For greater detail see Attachments A.

From the attached photographs and a site inspection, the original wood window 01-Level 1 on the east façade appears deteriorated. If the Commission were to consider a replacement window in this area, Planning Staff asserts that using a sash replacement would be the best approach. The metal windows are not original or consistent in design with the historic character of the building. In this instance, replacement would be an appropriate window treatment. Remaining original windows of this historic building could be rehabilitated, repaired, and upgraded with storm windows to make them energy-efficient while maintaining historic authenticity.

**Finding for Standard 6:** The proposal to replace sound original windows fails to meet Standard 6. The proposal to replace existing metal windows would be appropriate as these windows are not original and compromise the historical and architectural integrity of the building. The proposal to replace window 01-Level 1 should be allowed as more than 50 percent of the window components appear deteriorated beyond repair.