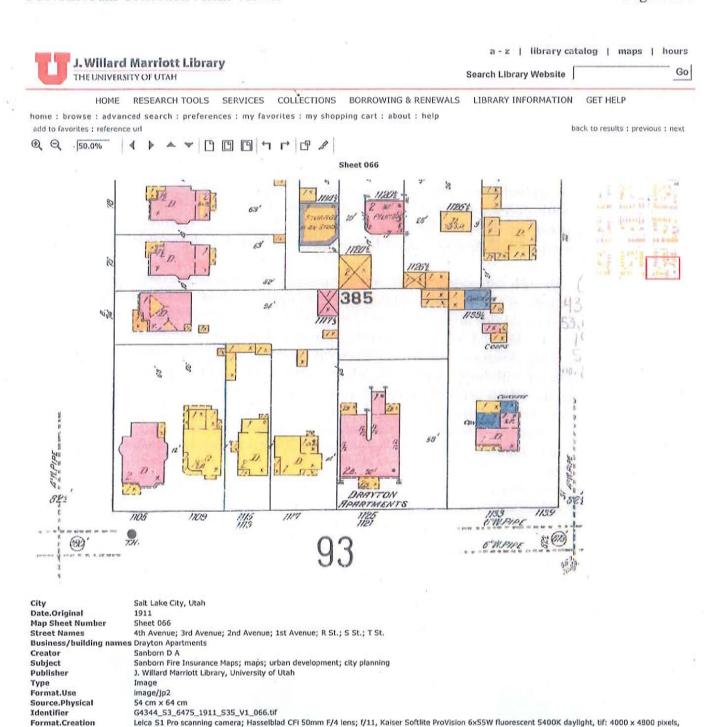

### HISTORIC LANDMARK COMMISSION STAFF REPORT

Drayton Condominiums
Major Alterations
PLNHLC2011-00112
1121 E. First Avenue
April 6, 2011

Applicant: Alex Hertz Locke Investments, represented by LloydArchitects

### **Project Description**

The subject property, located at 1121 E. First Avenue, is considered contributing in the 2007-2008 Survey of the Avenues Historic District. The applicant proposes to repair a series of original windows on the front façade, as well as replace non-historic and original windows throughout the building. The proposal includes a metal clad replacement window. The application is attached to this staff report as Attachment A. Because a majority of the windows do not meet the criteria for replacement—they are original and appear to be repairable—staff referred the application to the Commission for consideration.

### East Façade

| Number-Level | Condition             | Proposed<br>Treatment | Staff<br>Recommendation |
|--------------|-----------------------|-----------------------|-------------------------|
| 01-Level 1   | original/deteriorated | replace               | replace                 |
| 02-Level 1   | original/sound        | replace               | repair                  |
| 03-Level 1   | original/sound        | replace               | repair                  |
| 04-Level 1   | original/sound        | replace               | repair                  |
| 01-Level 2   | original/sound        | replace               | repair                  |
| 02-Level 2   | original/sound        | replace               | repair                  |
| 03-Level 2   | original/sound        | replace               | repair                  |
| 04-Level 2   | original/sound        | replace               | repair                  |
| 01-Level 3   | Non-historic/sound    | replace               | replace                 |
| 02-Level 3   | original/sound        | replace               | repair                  |
| 03-Level 3   | original/sound        | replace               | repair                  |
| 04-Level 3   | original/sound        | replace               | repair                  |

### Front and South Façade

| Number-Level | Condition          | Proposed<br>Treatment | Staff<br>Recommendation |
|--------------|--------------------|-----------------------|-------------------------|
| 05-Level 1   | original/sound     | repair                | repair                  |
| 06-Level 1   | original/sound     | repair                | repair                  |
| 07-Level 1   | original/sound     | repair                | repair                  |
| 08-Level 1   | original/sound     | repair                | repair                  |
| 05-Level 2   | original/sound     | repair                | repair                  |
| 06-Level 2   | original/sound     | repair                | repair                  |
| 07-Level 2   | original/sound     | repair                | repair                  |
| 08-Level 2   | original/sound     | repair                | repair                  |
| 05-Level 3   | original/sound     | repair                | repair                  |
| 06-Level 3   | original/sound     | repair                | repair                  |
| 07-Level 3   | non-historic/sound | replace               | replace                 |
| 08-Level 3   | non-historic/sound | replace               | replace                 |

### West Façade

| Number-Level | Condition      | Proposed<br>Treatment | Staff<br>Recommendation |
|--------------|----------------|-----------------------|-------------------------|
| 09-Level 1   | original/sound | replace               | repair                  |
| 10-Level 1   | original/sound | replace               | repair                  |
| 11-Level 1   | original/sound | replace               | repair                  |
| 12-Level 1   | original/sound | replace               | repair                  |
| 09-Level 2   | original/sound | replace               | repair                  |
| 10-Level 2   | original/sound | replace               | repair                  |
| 11-Level 2   | original/sound | replace               | repair                  |
| 12-Level 2   | original/sound | replace               | repair                  |
| 09-Level 3   | original/sound | replace               | repair                  |
| 10-Level 3   | original/sound | replace               | repair                  |
| 11-Level 3   | original/sound | replace               | repair                  |
| 12-Level 3   | original/sound | replace               | repair                  |