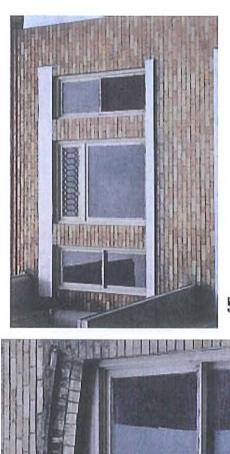

All wooden frames appear to be sound, with some repair needed in areas where deterioration results from a failure to provide adequate protection of materials. Sash joints have opened up in a number of cases, but few meeting rails appear twisted or warped. Several windows have broken glass. Earlier screen hardware is apparent on a few windows. The applicant indicates that most of the windows are painted or fixed shut, do not operate properly (weights, rope and pulley combination), and have some deteriorated sections of glazing putty and wood. For greater detail see Attachments A.

From the attached photographs and a site inspection, the original wood window 01-Level 1 on the east façade appears deteriorated. If the Commission were to consider a replacement window in this area, Planning Staff asserts that using a sash replacement would be the best approach. The metal windows are not original or consistent in design with the historic character of the building. In this instance, replacement would be an appropriate window treatment. Remaining original windows of this historic building could be rehabilitated, repaired, and upgraded with storm windows to make them energy-efficient while maintaining historic authenticity.