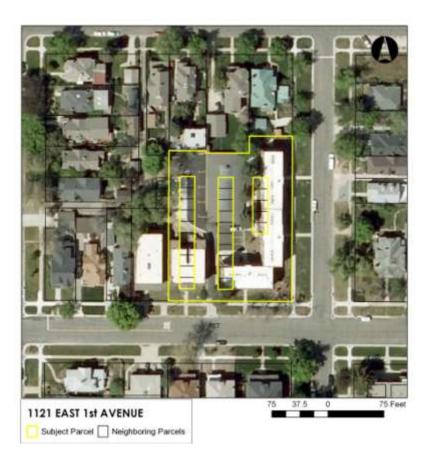

### **VICINITY MAP**

### Background

This six-unit apartment building constructed in 1908 and the adjacent apartment buildings to the west and east help document the trend toward multi-family residences in the Avenues. A variation of the basic walk-up apartment type, the building is three-stories in height, one apartment deep and two units in width across the front façade. It has a single central entrance on the main level which was originally located on the second floor. Wood framed stairs once provided access to the upper level entrance. The design of the building combines brick masonry construction with a sandstone base. The projecting front porches are characterized by a pediment on the gable end above the upper level balcony that is supported by columns. The building has a narrow open court yard that runs part way down the center of the length of the building and forms a reverse "U"-shaped building.