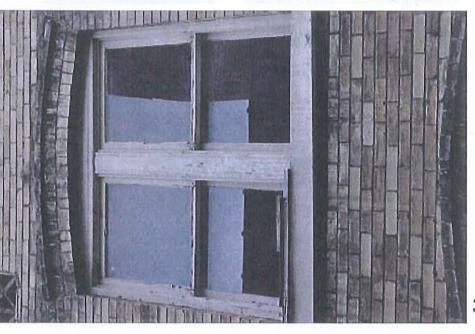

All wooden frames appear to be sound, with some repair needed in areas where deterioration results from a failure to provide adequate protection of materials. Sash joints have opened up in a number of cases, but few meeting rails appear twisted or warped. Several windows have broken glass. Earlier screen hardware is apparent on a few windows. The applicant indicates that most of the windows are painted or fixed shut, do not operate properly (weights, rope and pulley combination), and have some deteriorated sections of glazing putty and wood. For greater detail see Attachments A.