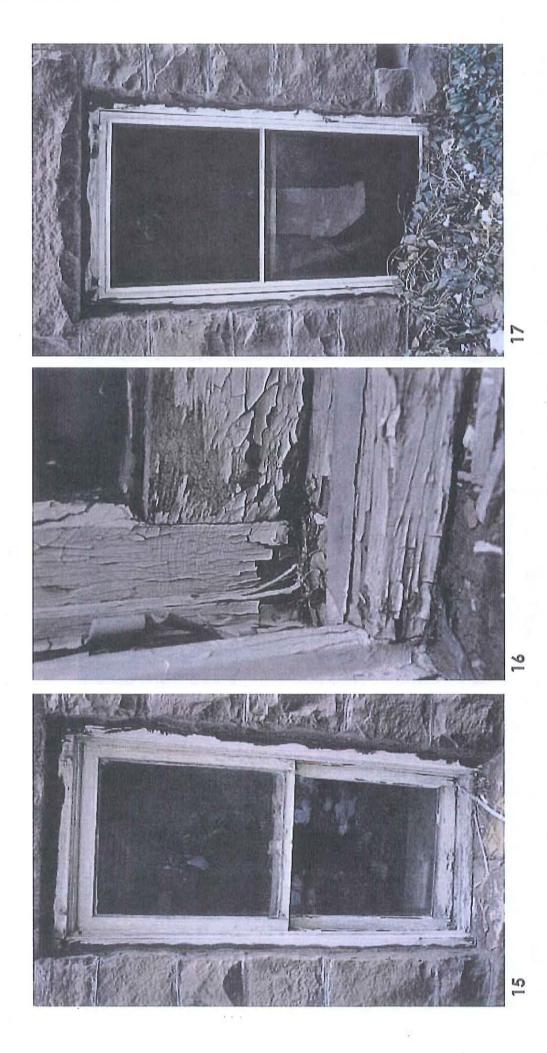

### East Façade

| Number-Level | Condition             | Proposed<br>Treatment | Staff<br>Recommendation |
|--------------|-----------------------|-----------------------|-------------------------|
| 01-Level 1   | original/deteriorated | replace               | replace                 |
| 02-Level 1   | original/sound        | replace               | repair                  |
| 03-Level 1   | original/sound        | replace               | repair                  |
| 04-Level 1   | original/sound        | replace               | repair                  |
| 01-Level 2   | original/sound        | replace               | repair                  |
| 02-Level 2   | original/sound        | replace               | repair                  |
| 03-Level 2   | original/sound        | replace               | repair                  |
| 04-Level 2   | original/sound        | replace               | repair                  |
| 01-Level 3   | Non-historic/sound    | replace               | replace                 |
| 02-Level 3   | original/sound        | replace               | repair                  |
| 03-Level 3   | original/sound        | replace               | repair                  |
| 04-Level 3   | original/sound        | replace               | repair                  |

### Front and South Façade

| Number-Level | Condition          | Proposed<br>Treatment | Staff<br>Recommendation |
|--------------|--------------------|-----------------------|-------------------------|
| 05-Level 1   | original/sound     | repair                | repair                  |
| 06-Level 1   | original/sound     | repair                | repair                  |
| 07-Level 1   | original/sound     | repair                | repair                  |
| 08-Level 1   | original/sound     | repair                | repair                  |
| 05-Level 2   | original/sound     | repair                | repair                  |
| 06-Level 2   | original/sound     | repair                | repair                  |
| 07-Level 2   | original/sound     | repair                | repair                  |
| 08-Level 2   | original/sound     | repair                | repair                  |
| 05-Level 3   | original/sound     | repair                | repair                  |
| 06-Level 3   | original/sound     | repair                | repair                  |
| 07-Level 3   | non-historic/sound | replace               | replace                 |
| 08-Level 3   | non-historic/sound | replace               | replace                 |

### West Façade

| Number-Level | Condition      | Proposed<br>Treatment | Staff<br>Recommendation |
|--------------|----------------|-----------------------|-------------------------|
| 09-Level 1   | original/sound | replace               | repair                  |
| 10-Level 1   | original/sound | replace               | repair                  |
| 11-Level 1   | original/sound | replace               | repair                  |
| 12-Level 1   | original/sound | replace               | repair                  |
| 09-Level 2   | original/sound | replace               | repair                  |
| 10-Level 2   | original/sound | replace               | repair                  |
| 11-Level 2   | original/sound | replace               | repair                  |
| 12-Level 2   | original/sound | replace               | repair                  |
| 09-Level 3   | original/sound | replace               | repair                  |
| 10-Level 3   | original/sound | replace               | repair                  |
| 11-Level 3   | original/sound | replace               | repair                  |
| 12-Level 3   | original/sound | replace               | repair                  |

All wooden frames appear to be sound, with some repair needed in areas where deterioration results from a failure to provide adequate protection of materials. Sash joints have opened up in a number of cases, but few meeting rails appear twisted or warped. Several windows have broken glass. Earlier screen hardware is apparent on a few windows. The applicant indicates that most of the windows are painted or fixed shut, do not operate properly (weights, rope and pulley combination), and have some deteriorated sections of glazing putty and wood. For greater detail see Attachments A.