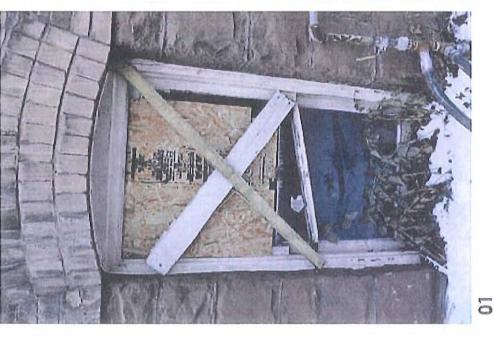

All wooden frames appear to be sound, with some repair needed in areas where deterioration results from a failure to provide adequate protection of materials. Sash joints have opened up in a number of cases, but few meeting rails appear twisted or warped. Several windows have broken glass. Earlier screen hardware is apparent on a few windows. The applicant indicates that most of the windows are painted or fixed shut, do not operate properly (weights, rope and pulley combination), and have some deteriorated sections of glazing putty and wood. For greater detail see Attachments A.

From the attached photographs and a site inspection, the original wood window 01-Level 1 on the east façade appears deteriorated. If the Commission were to consider a replacement window in this area, Planning Staff asserts that using a sash replacement would be the best approach. The metal windows are not original or consistent in design with the historic character of the building. In this instance, replacement would be an appropriate window treatment. Remaining original windows of this historic building could be rehabilitated, repaired, and upgraded with storm windows to make them energy-efficient while maintaining historic authenticity.

**Finding for Standard 6:** The proposal to replace sound original windows fails to meet Standard 6. The proposal to replace existing metal windows would be appropriate as these windows are not original and compromise the historical and architectural integrity of the building. The proposal to replace window 01-Level 1 should be allowed as more than 50 percent of the window components appear deteriorated beyond repair.