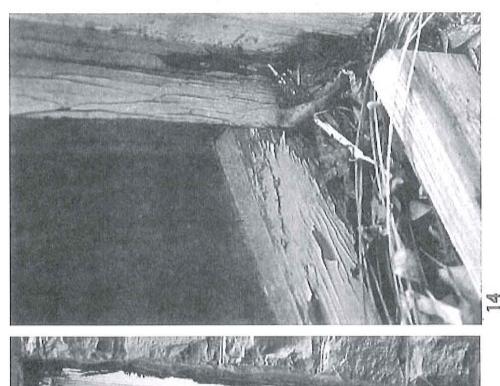

All wooden frames appear to be sound, with some repair needed in areas where deterioration results from a failure to provide adequate protection of materials. Sash joints have opened up in a number of cases, but few meeting rails appear twisted or warped. Several windows have broken glass. Earlier screen hardware is apparent on a few windows. The applicant indicates that most of the windows are painted or fixed shut, do not operate properly (weights, rope and pulley combination), and have some deteriorated sections of glazing putty and wood. For greater detail see Attachments A.

From the attached photographs and a site inspection, the original wood window 01-Level 1 on the east façade appears deteriorated. If the Commission were to consider a replacement window in this area, Planning Staff asserts that using a sash replacement would be the best approach. The metal windows are not original or consistent in design with the historic character of the building. In this instance, replacement would be an appropriate window treatment. Remaining original windows of this historic building could be rehabilitated, repaired, and upgraded with storm windows to make them energy-efficient while maintaining historic authenticity.

**Finding for Standard 6:** The proposal to replace sound original windows fails to meet Standard 6. The proposal to replace existing metal windows would be appropriate as these windows are not original and compromise the historical and architectural integrity of the building. The proposal to replace window 01-Level 1 should be allowed as more than 50 percent of the window components appear deteriorated beyond repair.