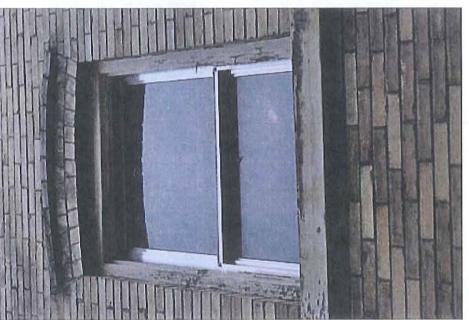

All wooden frames appear to be sound, with some repair needed in areas where deterioration results from a failure to provide adequate protection of materials. Sash joints have opened up in a number of cases, but few meeting rails appear twisted or warped. Several windows have broken glass. Earlier screen hardware is apparent on a few windows. The applicant indicates that most of the windows are painted or fixed shut, do not operate properly (weights, rope and pulley combination), and have some deteriorated sections of glazing putty and wood. For greater detail see Attachments A.

From the attached photographs and a site inspection, the original wood window 01-Level 1 on the east façade appears deteriorated. If the Commission were to consider a replacement window in this area, Planning Staff asserts that using a sash replacement would be the best approach. The metal windows are not original or consistent in design with the historic character of the building. In this instance, replacement would be an appropriate window treatment. Remaining original windows of this historic building could be rehabilitated, repaired, and upgraded with storm windows to make them energy-efficient while maintaining historic authenticity.

**Finding for Standard 6:** The proposal to replace sound original windows fails to meet Standard 6. The proposal to replace existing metal windows would be appropriate as these windows are not original and compromise the historical and architectural integrity of the building. The proposal to replace window 01-Level 1 should be allowed as more than 50 percent of the window components appear deteriorated beyond repair.