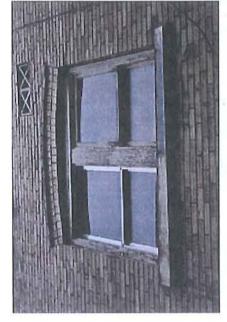

Wood windows are one of the most important architectural features of historic building façades. The character and configuration of a window are essential in defining the style of a historic building. Much of the historic character of a window derives from its materials. Early muntin profiles and sash designs changed with evolving architectural styles, demonstrating deliberate design choices and skilled craftsmanship. Traditionally, counterweights held in boxes on either side of the window were used in double-hung windows, the principal window type used on this building. These were and are attached to the sashes using pulleys. Window glass manufactured before the mid-1920s exhibits wavy patterns and defects, also important elements of older buildings. Careful consideration should be taken when considering replacement windows since the historic and architectural integrity of a building would be affected.

### Replacement Windows

While replacing an entire window assembly is discouraged, it may be necessary in some cases. When a window is to be replaced, the new one should match the appearance of the original to the greatest extent possible. To do so, the size and proportion of window elements, including glass and sash components, should match the original. In most case, the original profile, or outline of the sash components, should match the original in dimension and profile and the original depth of the window opening should be maintained.

A frequent concern is the material of the replacement window. While wood was most often used historically, metal and vinyl clad windows are common on the market today and sometimes are suggested as replacement options by window suppliers. In general, using the same material as the original is preferred. If the historic window was wood, then using a wood replacement is the best approach.