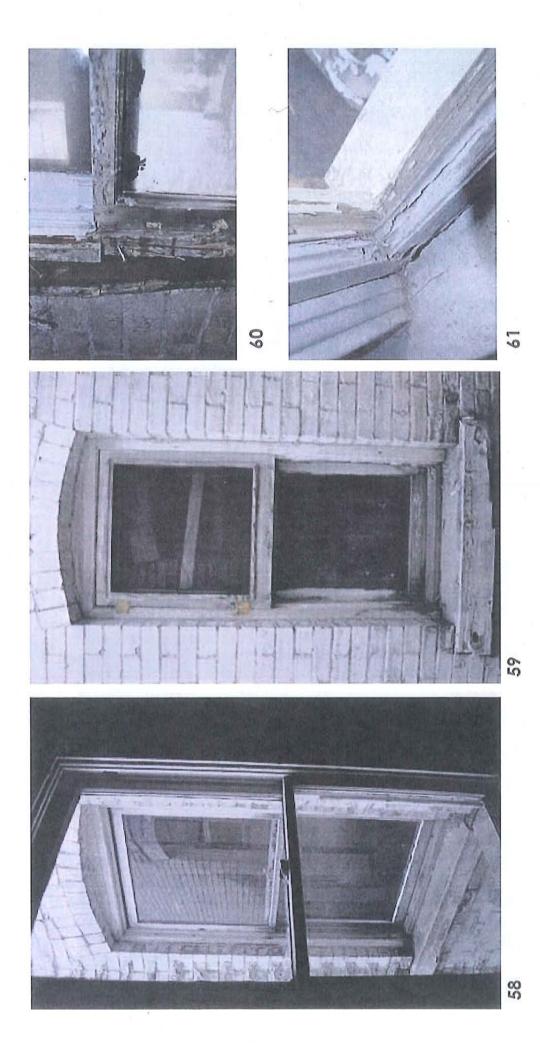

Second, inspect the window to determine its condition. Distinguish superficial signs of deterioration from actual failure of window components. Peeling paint and dried wood, for example, are serious problems, but often do not indicate that a window is beyond repair. What constitutes a deteriorated window? A rotted sill may indicate the need for an entire new window. Determining window condition must occur on a case-by-case basis, however as a general rule, a window merits preservation, with perhaps selective replacement of components, when more than 50 percent of the window components can be repaired.

Third, determine the appropriate treatment for the window. Surfaces may require cleaning and patching. Some components may be deteriorated beyond repair. Patching and splicing in new material for only those portions that are decayed should be considered is such a case, rather than replacing the entire window. If the entire window must be replaced, the new window should match the original in appearance.

All wooden frames appear to be sound, with some repair needed in areas where deterioration results from a failure to provide adequate protection of materials. Sash joints have opened up in a number of cases, but few meeting rails appear twisted or warped. Several windows have broken glass. Earlier screen hardware is apparent on a few windows. The applicant indicates that most of the windows are painted or fixed shut, do not operate properly (weights, rope and pulley combination), and have some deteriorated sections of glazing putty and wood. For greater detail see Attachments A.

From the attached photographs and a site inspection, the original wood window 01-Level 1 on the east façade appears deteriorated. If the Commission were to consider a replacement window in this area, Planning Staff asserts that using a sash replacement would be the best approach. The metal windows are not original or consistent in design with the historic character of the building. In this instance, replacement would be an appropriate window treatment. Remaining original windows of this historic building could be rehabilitated, repaired, and upgraded with storm windows to make them energy-efficient while maintaining historic authenticity.