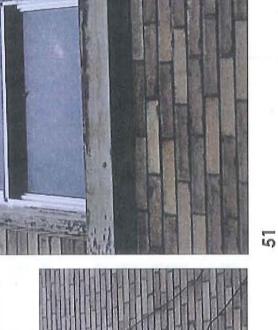

### West Façade

| Number-Level | Condition      | Proposed<br>Treatment | Staff<br>Recommendation |
|--------------|----------------|-----------------------|-------------------------|
| 09-Level 1   | original/sound | replace               | repair                  |
| 10-Level 1   | original/sound | replace               | repair                  |
| 11-Level 1   | original/sound | replace               | repair                  |
| 12-Level 1   | original/sound | replace               | repair                  |
| 09-Level 2   | original/sound | replace               | repair                  |
| 10-Level 2   | original/sound | replace               | repair                  |
| 11-Level 2   | original/sound | replace               | repair                  |
| 12-Level 2   | original/sound | replace               | repair                  |
| 09-Level 3   | original/sound | replace               | repair                  |
| 10-Level 3   | original/sound | replace               | repair                  |
| 11-Level 3   | original/sound | replace               | repair                  |
| 12-Level 3   | original/sound | replace               | repair                  |

All wooden frames appear to be sound, with some repair needed in areas where deterioration results from a failure to provide adequate protection of materials. Sash joints have opened up in a number of cases, but few meeting rails appear twisted or warped. Several windows have broken glass. Earlier screen hardware is apparent on a few windows. The applicant indicates that most of the windows are painted or fixed shut, do not operate properly (weights, rope and pulley combination), and have some deteriorated sections of glazing putty and wood. For greater detail see Attachments A.