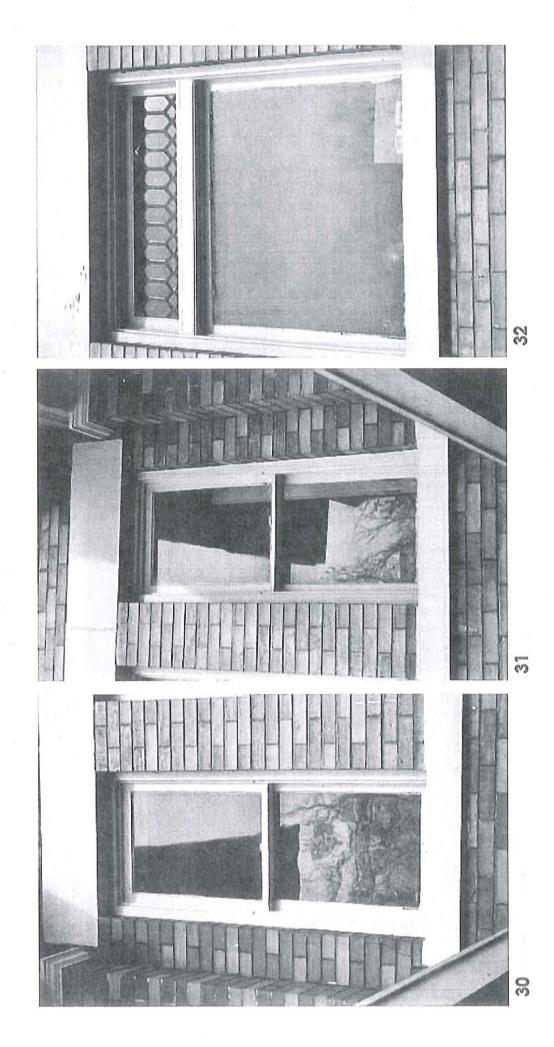

### East Façade

| Number-Level | Condition             | Proposed<br>Treatment | Staff<br>Recommendation |
|--------------|-----------------------|-----------------------|-------------------------|
| 01-Level 1   | original/deteriorated | replace               | replace                 |
| 02-Level 1   | original/sound        | replace               | repair                  |
| 03-Level 1   | original/sound        | replace               | repair                  |
| 04-Level 1   | original/sound        | replace               | repair                  |
| 01-Level 2   | original/sound        | replace               | repair                  |
| 02-Level 2   | original/sound        | replace               | repair                  |
| 03-Level 2   | original/sound        | replace               | repair                  |
| 04-Level 2   | original/sound        | replace               | repair                  |
| 01-Level 3   | Non-historic/sound    | replace               | replace                 |
| 02-Level 3   | original/sound        | replace               | repair                  |
| 03-Level 3   | original/sound        | replace               | repair                  |
| 04-Level 3   | original/sound        | replace               | repair                  |

### Front and South Façade

| Number-Level | Condition          | Proposed<br>Treatment | Staff<br>Recommendation |
|--------------|--------------------|-----------------------|-------------------------|
| 05-Level 1   | original/sound     | repair                | repair                  |
| 06-Level 1   | original/sound     | repair                | repair                  |
| 07-Level 1   | original/sound     | repair                | repair                  |
| 08-Level 1   | original/sound     | repair                | repair                  |
| 05-Level 2   | original/sound     | repair                | repair                  |
| 06-Level 2   | original/sound     | repair                | repair                  |
| 07-Level 2   | original/sound     | repair                | repair                  |
| 08-Level 2   | original/sound     | repair                | repair                  |
| 05-Level 3   | original/sound     | repair                | repair                  |
| 06-Level 3   | original/sound     | repair                | repair                  |
| 07-Level 3   | non-historic/sound | replace               | replace                 |
| 08-Level 3   | non-historic/sound | replace               | replace                 |

### West Façade

| Number-Level | Condition      | Proposed<br>Treatment | Staff<br>Recommendation |
|--------------|----------------|-----------------------|-------------------------|
| 09-Level 1   | original/sound | replace               | repair                  |
| 10-Level 1   | original/sound | replace               | repair                  |
| 11-Level 1   | original/sound | replace               | repair                  |
| 12-Level 1   | original/sound | replace               | repair                  |
| 09-Level 2   | original/sound | replace               | repair                  |
| 10-Level 2   | original/sound | replace               | repair                  |
| 11-Level 2   | original/sound | replace               | repair                  |
| 12-Level 2   | original/sound | replace               | repair                  |
| 09-Level 3   | original/sound | replace               | repair                  |
| 10-Level 3   | original/sound | replace               | repair                  |
| 11-Level 3   | original/sound | replace               | repair                  |
| 12-Level 3   | original/sound | replace               | repair                  |

All wooden frames appear to be sound, with some repair needed in areas where deterioration results from a failure to provide adequate protection of materials. Sash joints have opened up in a number of cases, but few meeting rails appear twisted or warped. Several windows have broken glass. Earlier screen hardware is apparent on a few windows. The applicant indicates that most of the windows are painted or fixed shut, do not operate properly (weights, rope and pulley combination), and have some deteriorated sections of glazing putty and wood. For greater detail see Attachments A.