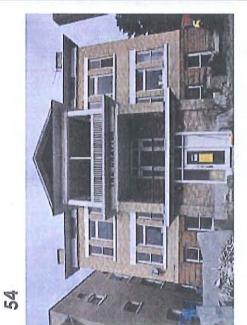

### Background

This six-unit apartment building constructed in 1908 and the adjacent apartment buildings to the west and east help document the trend toward multi-family residences in the Avenues. A variation of the basic walk-up apartment type, the building is three-stories in height, one apartment deep and two units in width across the front façade. It has a single central entrance on the main level which was originally located on the second floor. Wood framed stairs once provided access to the upper level entrance. The design of the building combines brick masonry construction with a sandstone base. The projecting front porches are characterized by a pediment on the gable end above the upper level balcony that is supported by columns. The building has a narrow open court yard that runs part way down the center of the length of the building and forms a reverse "U"-shaped building.

### **Project Description**

The subject property, located at 1121 E. First Avenue, is considered contributing in the 2007-2008 Survey of the Avenues Historic District. The applicant proposes to repair a series of original windows on the front façade, as well as replace non-historic and original windows throughout the building. The proposal includes a metal clad replacement window. The application is attached to this staff report as Attachment A. Because a majority of the windows do not meet the criteria for replacement—they are original and appear to be repairable—staff referred the application to the Commission for consideration.

The proposal would replace a total of twenty six (26) of the existing double-hung windows on the front and sides of the building. This would include twelve (12) windows on each side and two (2) windows on the front façade. A total of fourteen (14) windows would be repaired on the front of the building.