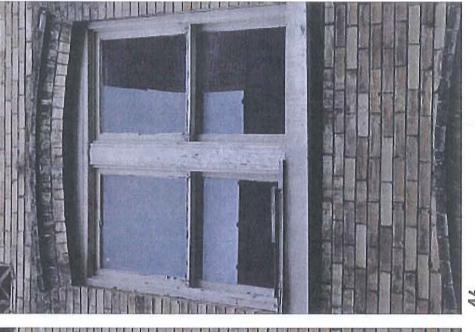

All wooden frames appear to be sound, with some repair needed in areas where deterioration results from a failure to provide adequate protection of materials. Sash joints have opened up in a number of cases, but few meeting rails appear twisted or warped. Several windows have broken glass. Earlier screen hardware is apparent on a few windows. The applicant indicates that most of the windows are painted or fixed shut, do not operate properly (weights, rope and pulley combination), and have some deteriorated sections of glazing putty and wood. For greater detail see Attachments A.

From the attached photographs and a site inspection, the original wood window 01-Level 1 on the east façade appears deteriorated. If the Commission were to consider a replacement window in this area, Planning Staff asserts that using a sash replacement would be the best approach. The metal windows are not original or consistent in design with the historic character of the building. In this instance, replacement would be an appropriate window treatment. Remaining original windows of this historic building could be rehabilitated, repaired, and upgraded with storm windows to make them energy-efficient while maintaining historic authenticity.

**Finding for Standard 6:** The proposal to replace sound original windows fails to meet Standard 6. The proposal to replace existing metal windows would be appropriate as these windows are not original and compromise the historical and architectural integrity of the building. The proposal to replace window 01-Level 1 should be allowed as more than 50 percent of the window components appear deteriorated beyond repair.