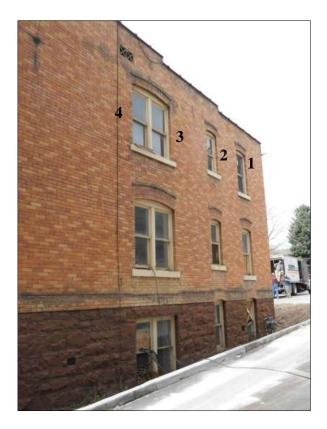

### East Façade

| Number-Level | Condition             | Proposed<br>Treatment | Staff<br>Recommendation |
|--------------|-----------------------|-----------------------|-------------------------|
| 01-Level 1   | original/deteriorated | replace               | replace                 |
| 02-Level 1   | original/sound        | replace               | repair                  |
| 03-Level 1   | original/sound        | replace               | repair                  |
| 04-Level 1   | original/sound        | replace               | repair                  |
| 01-Level 2   | original/sound        | replace               | repair                  |
| 02-Level 2   | original/sound        | replace               | repair                  |
| 03-Level 2   | original/sound        | replace               | repair                  |
| 04-Level 2   | original/sound        | replace               | repair                  |
| 01-Level 3   | Non-historic/sound    | replace               | replace                 |
| 02-Level 3   | original/sound        | replace               | repair                  |
| 03-Level 3   | original/sound        | replace               | repair                  |
| 04-Level 3   | original/sound        | replace               | repair                  |

All wooden frames appear to be sound, with some repair needed in areas where deterioration results from a failure to provide adequate protection of materials. Sash joints have opened up in a number of cases, but few meeting rails appear twisted or warped. Several windows have broken glass. Earlier screen hardware is apparent on a few windows. The applicant indicates that most of the windows are painted or fixed shut, do not operate properly (weights, rope and pulley combination), and have some deteriorated sections of glazing putty and wood. For greater detail see Attachments A.

From the attached photographs and a site inspection, the original wood window 01-Level 1 on the east façade appears deteriorated. If the Commission were to consider a replacement window in this area, Planning Staff asserts that using a sash replacement would be the best approach. The metal windows are not original or consistent in design with the historic character of the building. In this instance, replacement would be an appropriate window treatment. Remaining original windows of this historic building could be rehabilitated, repaired, and upgraded with storm windows to make them energy-efficient while maintaining historic authenticity.

**Finding for Standard 6:** The proposal to replace sound original windows fails to meet Standard 6. The proposal to replace existing metal windows would be appropriate as these windows are not original and compromise the historical and architectural integrity of the building. The proposal to replace window 01-Level 1 should be allowed as more than 50 percent of the window components appear deteriorated beyond repair.