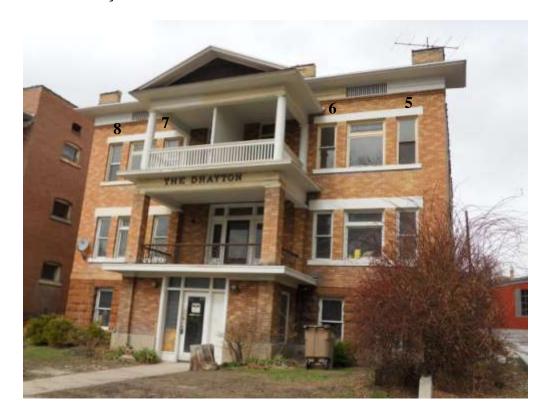

### Front and South Façade

| Number-Level | Condition          | Proposed<br>Treatment | Staff<br>Recommendation |
|--------------|--------------------|-----------------------|-------------------------|
| 05-Level 1   | original/sound     | repair                | repair                  |
| 06-Level 1   | original/sound     | repair                | repair                  |
| 07-Level 1   | original/sound     | repair                | repair                  |
| 08-Level 1   | original/sound     | repair                | repair                  |
| 05-Level 2   | original/sound     | repair                | repair                  |
| 06-Level 2   | original/sound     | repair                | repair                  |
| 07-Level 2   | original/sound     | repair                | repair                  |
| 08-Level 2   | original/sound     | repair                | repair                  |
| 05-Level 3   | original/sound     | repair                | repair                  |
| 06-Level 3   | original/sound     | repair                | repair                  |
| 07-Level 3   | non-historic/sound | replace               | replace                 |
| 08-Level 3   | non-historic/sound | replace               | replace                 |

### Background

This six-unit apartment building constructed in 1908 and the adjacent apartment buildings to the west and east help document the trend toward multi-family residences in the Avenues. A variation of the basic walk-up apartment type, the building is three-stories in height, one apartment deep and two units in width across the front façade. It has a single central entrance on the main level which was originally located on the second floor. Wood framed stairs once provided access to the upper level entrance. The design of the building combines brick masonry construction with a sandstone base. The projecting front porches are characterized by a pediment on the gable end above the upper level balcony that is supported by columns. The building has a narrow open court yard that runs part way down the center of the length of the building and forms a reverse "U"-shaped building.