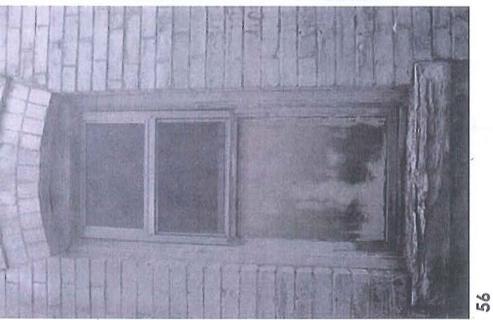

The proposal would replace a total of twenty six (26) of the existing double-hung windows on the front and sides of the building. This would include twelve (12) windows on each side and two (2) windows on the front façade. A total of fourteen (14) windows would be repaired on the front of the building.

### Front and South Façade

| Number-Level | Condition          | Proposed<br>Treatment | Staff<br>Recommendation |
|--------------|--------------------|-----------------------|-------------------------|
| 05-Level 1   | original/sound     | repair                | repair                  |
| 06-Level 1   | original/sound     | repair                | repair                  |
| 07-Level 1   | original/sound     | repair                | repair                  |
| 08-Level 1   | original/sound     | repair                | repair                  |
| 05-Level 2   | original/sound     | repair                | repair                  |
| 06-Level 2   | original/sound     | repair                | repair                  |
| 07-Level 2   | original/sound     | repair                | repair                  |
| 08-Level 2   | original/sound     | repair                | repair                  |
| 05-Level 3   | original/sound     | repair                | repair                  |
| 06-Level 3   | original/sound     | repair                | repair                  |
| 07-Level 3   | non-historic/sound | replace               | replace                 |
| 08-Level 3   | non-historic/sound | replace               | replace                 |