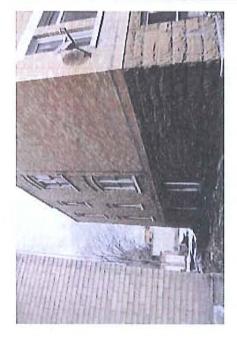

### Background

This six-unit apartment building constructed in 1908 and the adjacent apartment buildings to the west and east help document the trend toward multi-family residences in the Avenues. A variation of the basic walk-up apartment type, the building is three-stories in height, one apartment deep and two units in width across the front façade. It has a single central entrance on the main level which was originally located on the second floor. Wood framed stairs once provided access to the upper level entrance. The design of the building combines brick masonry construction with a sandstone base. The projecting front porches are characterized by a pediment on the gable end above the upper level balcony that is supported by columns. The building has a narrow open court yard that runs part way down the center of the length of the building and forms a reverse "U"-shaped building.

The proposal would replace a total of twenty six (26) of the existing double-hung windows on the front and sides of the building. This would include twelve (12) windows on each side and two (2) windows on the front façade. A total of fourteen (14) windows would be repaired on the front of the building.