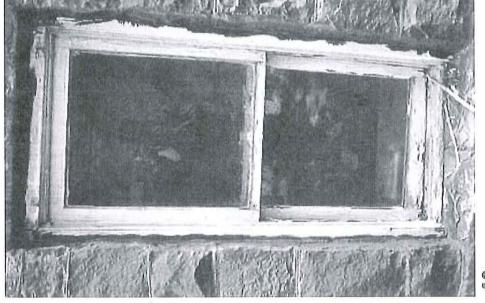

### East Façade

| Number-Level | Condition             | Proposed<br>Treatment | Staff<br>Recommendation |
|--------------|-----------------------|-----------------------|-------------------------|
| 01-Level 1   | original/deteriorated | replace               | replace                 |
| 02-Level 1   | original/sound        | replace               | repair                  |
| 03-Level 1   | original/sound        | replace               | repair                  |
| 04-Level 1   | original/sound        | replace               | repair                  |
| 01-Level 2   | original/sound        | replace               | repair                  |
| 02-Level 2   | original/sound        | replace               | repair                  |
| 03-Level 2   | original/sound        | replace               | repair                  |
| 04-Level 2   | original/sound        | replace               | repair                  |
| 01-Level 3   | Non-historic/sound    | replace               | replace                 |
| 02-Level 3   | original/sound        | replace               | repair                  |
| 03-Level 3   | original/sound        | replace               | repair                  |
| 04-Level 3   | original/sound        | replace               | repair                  |

All wooden frames appear to be sound, with some repair needed in areas where deterioration results from a failure to provide adequate protection of materials. Sash joints have opened up in a number of cases, but few meeting rails appear twisted or warped. Several windows have broken glass. Earlier screen hardware is apparent on a few windows. The applicant indicates that most of the windows are painted or fixed shut, do not operate properly (weights, rope and pulley combination), and have some deteriorated sections of glazing putty and wood. For greater detail see Attachments A.

From the attached photographs and a site inspection, the original wood window 01-Level 1 on the east façade appears deteriorated. If the Commission were to consider a replacement window in this area, Planning Staff asserts that using a sash replacement would be the best approach. The metal windows are not original or consistent in design with the historic character of the building. In this instance, replacement would be an appropriate window treatment. Remaining original windows of this historic building could be rehabilitated, repaired, and upgraded with storm windows to make them energy-efficient while maintaining historic authenticity.

**Finding for Standard 6:** The proposal to replace sound original windows fails to meet Standard 6. The proposal to replace existing metal windows would be appropriate as these windows are not original and compromise the historical and architectural integrity of the building. The proposal to replace window 01-Level 1 should be allowed as more than 50 percent of the window components appear deteriorated beyond repair.