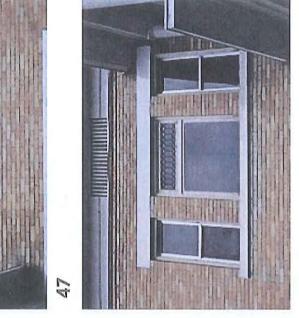

All wooden frames appear to be sound, with some repair needed in areas where deterioration results from a failure to provide adequate protection of materials. Sash joints have opened up in a number of cases, but few meeting rails appear twisted or warped. Several windows have broken glass. Earlier screen hardware is apparent on a few windows. The applicant indicates that most of the windows are painted or fixed shut, do not operate properly (weights, rope and pulley combination), and have some deteriorated sections of glazing putty and wood. For greater detail see Attachments A.