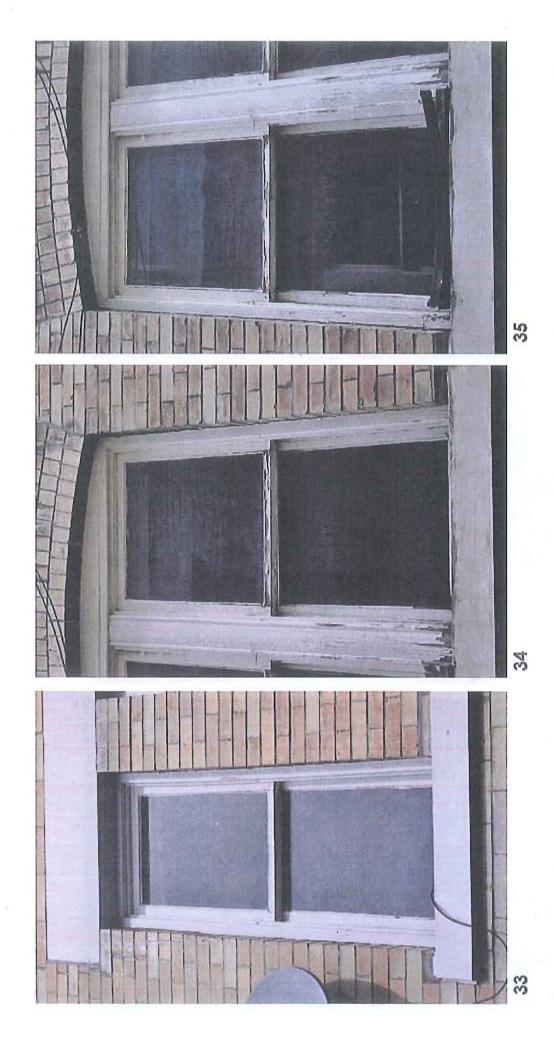

All wooden frames appear to be sound, with some repair needed in areas where deterioration results from a failure to provide adequate protection of materials. Sash joints have opened up in a number of cases, but few meeting rails appear twisted or warped. Several windows have broken glass. Earlier screen hardware is apparent on a few windows. The applicant indicates that most of the windows are painted or fixed shut, do not operate properly (weights, rope and pulley combination), and have some deteriorated sections of glazing putty and wood. For greater detail see Attachments A.

From the attached photographs and a site inspection, the original wood window 01-Level 1 on the east façade appears deteriorated. If the Commission were to consider a replacement window in this area, Planning Staff asserts that using a sash replacement would be the best approach. The metal windows are not original or consistent in design with the historic character of the building. In this instance, replacement would be an appropriate window treatment. Remaining original windows of this historic building could be rehabilitated, repaired, and upgraded with storm windows to make them energy-efficient while maintaining historic authenticity.

**Finding for Standard 6:** The proposal to replace sound original windows fails to meet Standard 6. The proposal to replace existing metal windows would be appropriate as these windows are not original and compromise the historical and architectural integrity of the building. The proposal to replace window 01-Level 1 should be allowed as more than 50 percent of the window components appear deteriorated beyond repair.