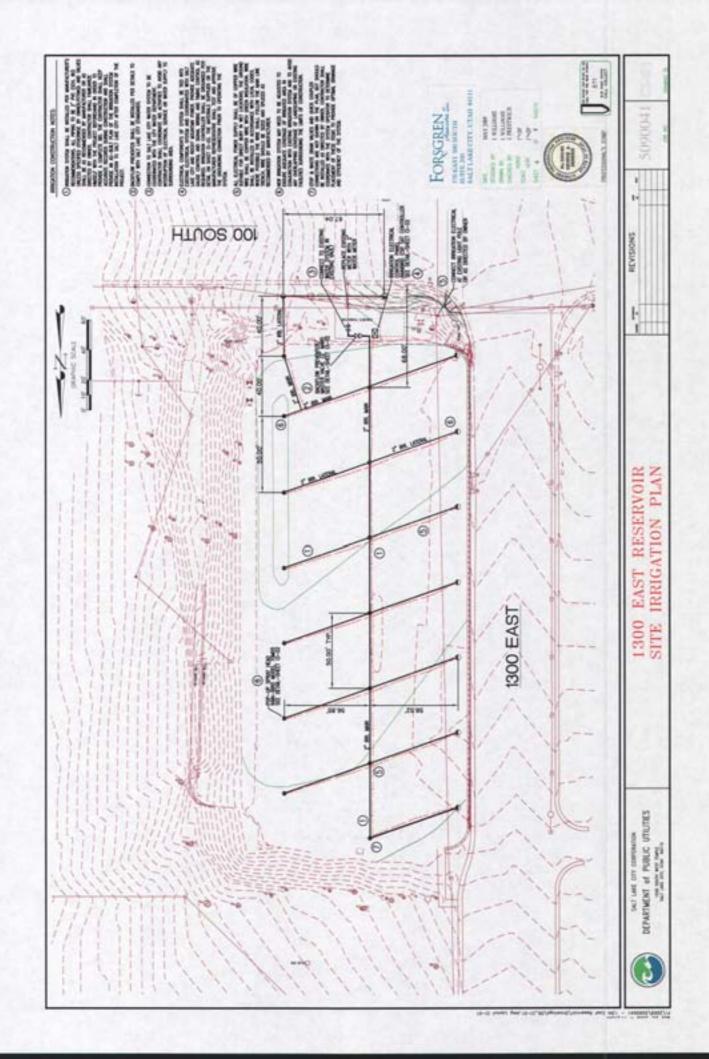

Attached is the final landscape plan as required in the May approval.

The University Neighborhood Council requested that the memo submitted at the beginning of the May meeting be resubmitted along with a two-page executive summary. These comments are attached also. An additional comment was received via email on May 18<sup>th</sup> from Laith Shedadeh, which reads:

# RESERVOIR DEMOLITION JOB NO. 5090041 1300 EAST

INDEX OF DRAWINGS

| HEFT NO. DRAWING TITLE | Th Date: | PAN HOTELS AND LINES OF | T DESCRIPTION PLANT | CHANGES ALCORDED AND DETAILS | SHAFTE STITE GRADBIE PLAN | STREET, THOM PLAN | SATTOM STREETS DETAILS | LOCTORA |
|------------------------|----------|-------------------------|---------------------|------------------------------|---------------------------|-------------------|------------------------|---------|
| SHEET NO. D            | 4 COM    | 1 000                   | E.                  | 1 HI                         | B ALTE                    | 1 1111            | 7 880                  | 3 1801  |
| RAWINGID               | 10-0     | 0-01                    | CD-61               | 10-01                        | 120-51                    | DI OIL            | 20:00                  | 10-0    |