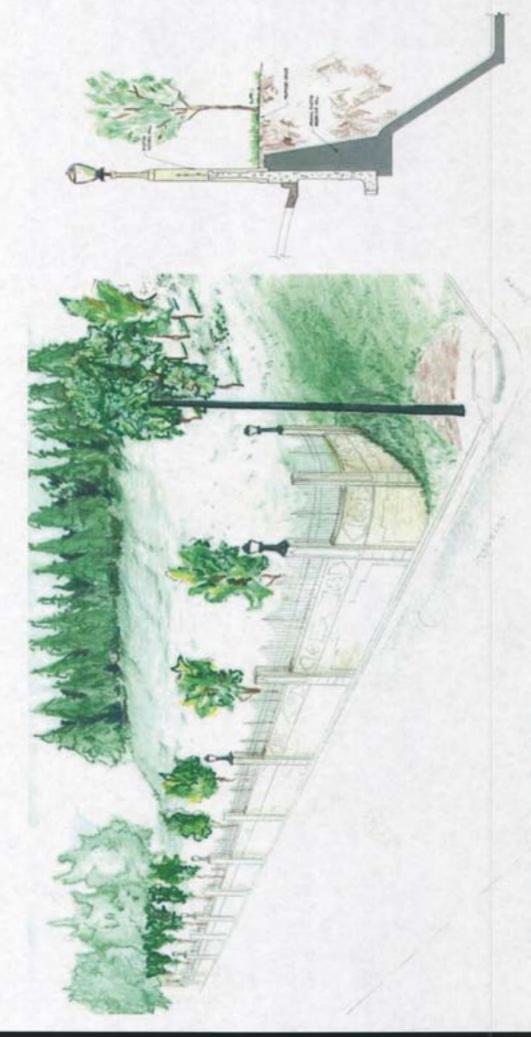

Attached is the final landscape plan as required in the May approval.

The University Neighborhood Council requested that the memo submitted at the beginning of the May meeting be resubmitted along with a two-page executive summary. These comments are attached also. An additional comment was received via email on May 18<sup>th</sup> from Laith Shedadeh, which reads:

## ATTACHMENTS:

Landscape Plan University Neighborhood comments