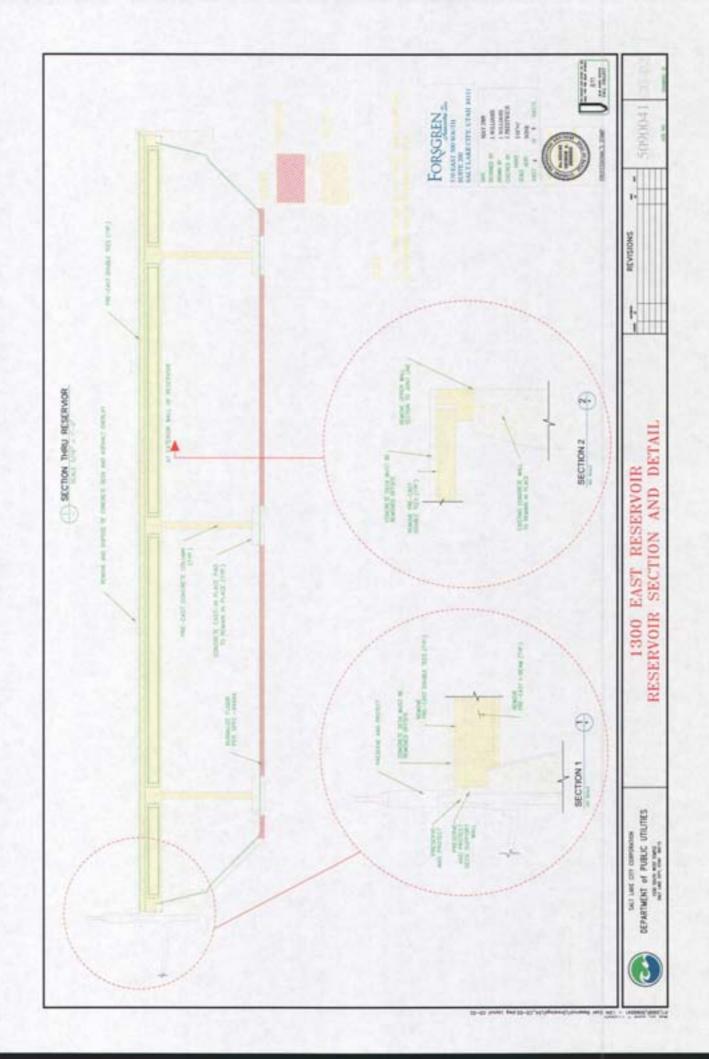

# RESERVOIR DEMOLITION JOB NO. 5090041 1300 EAST

INDEX OF DRAWINGS

| HEFT NO. DRAWING TITLE | Th Date: | PAN HOTELS AND LINES OF | T DESCRIPTION PLANT | CHANGES ALCORDED AND DETAILS | SHAFTE STITE GRADBIE PLAN | STREET, THOM PLAN | SATTOM STREETS DETAILS | LOCTORA |
|------------------------|----------|-------------------------|---------------------|------------------------------|---------------------------|-------------------|------------------------|---------|
| SHEET NO. D            | 4 COM    | 1 000                   | E.                  | 1 HI                         | B ALTE                    | 1 1111            | 7 880                  | 3 1801  |
| RAWINGID               | 10-0     | 0-01                    | CD-61               | 10-01                        | 120-51                    | DI OIL            | 20:00                  | 10-0    |

## **Reservoir Dark Restoration Dlan**

Phase 1 (July, 2009) - Demolition

Phase 2 (August-October, 2009) - Import Fill

Phase 3 (October-November, 2009) - Restoration Plan

Phase 4 (Future) - Master Plan