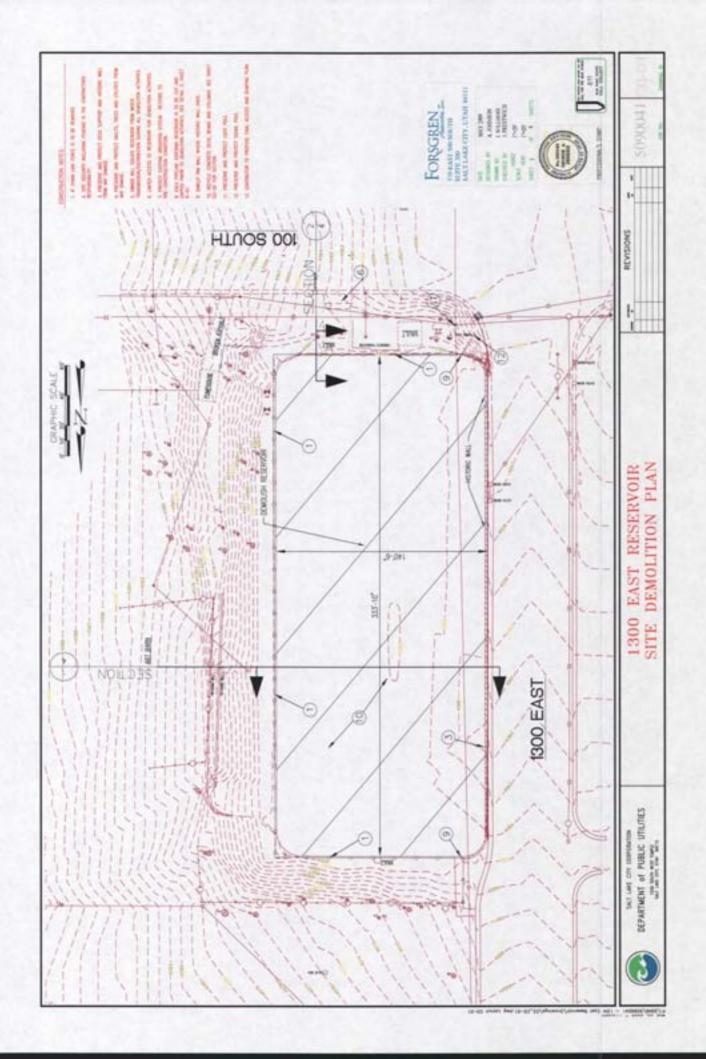

# RESERVOIR DEMOLITION JOB NO. 5090041 1300 EAST

INDEX OF DRAWINGS

| HEFT NO. DRAWING TITLE | Th Date: | PAN HOTELS AND LINES OF | T DESCRIPTION PLANT | CHANGES ALCORDED AND DETAILS | SHAFTE STITE GRADBIE PLAN | STREET, THOM PLAN | SATTOM STREETS DETAILS | LOCTORA |
|------------------------|----------|-------------------------|---------------------|------------------------------|---------------------------|-------------------|------------------------|---------|
| SHEET NO. D            | 4 COM    | 1 000                   | E.                  | 1 HI                         | B ALTE                    | 1 1111            | 7 880                  | 3 1801  |
| RAWINGID               | 10-0     | 0-01                    | CD-61               | 10-01                        | 120-51                    | DI OIL            | 20:00                  | 10-0    |

## **Reservoir Dark Restoration Dlan**

Phase 1 (July, 2009) - Demolition

Phase 2 (August-October, 2009) - Import Fill

Phase 3 (October-November, 2009) - Restoration Plan

Phase 4 (Future) - Master Plan