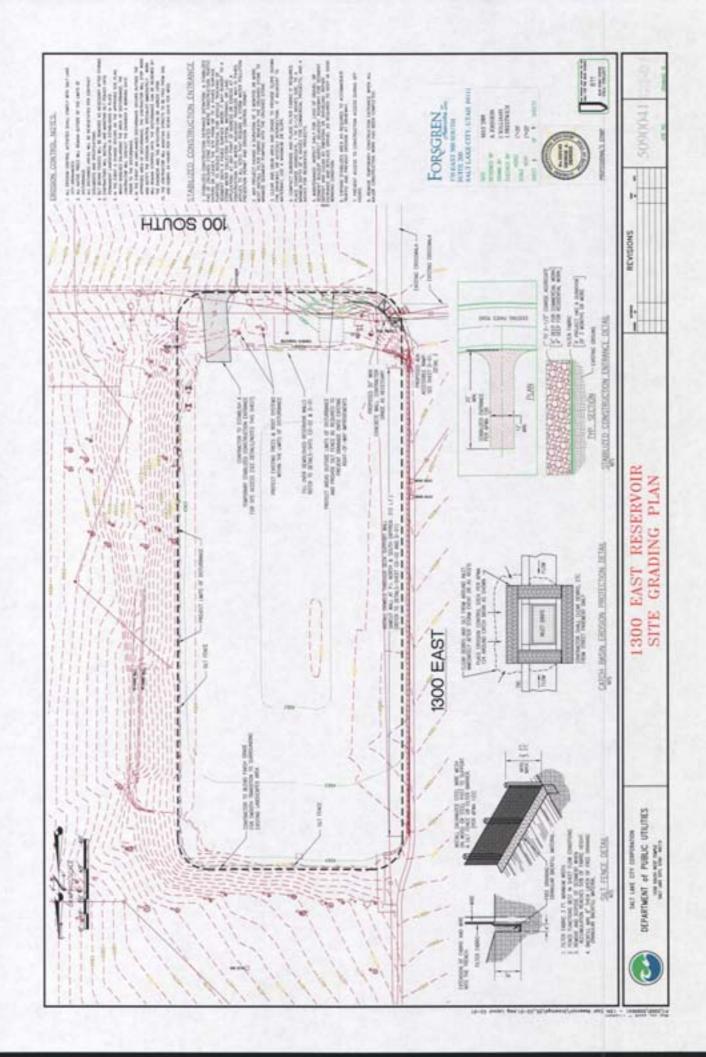

# RESERVOIR DEMOLITION JOB NO. 5090041 1300 EAST

INDEX OF DRAWINGS

| HEFT NO. DRAWING TITLE | Th Date: | PAN HOTELS AND LINES OF | T DESCRIPTION PLANT | CHANGES ALCORDED AND DETAILS | SHAFTE STITE GRADBIE PLAN | STREET, THOM PLAN | SATTOM STREETS DETAILS | LOCTORA |
|------------------------|----------|-------------------------|---------------------|------------------------------|---------------------------|-------------------|------------------------|---------|
| SHEET NO. D            | 4 COM    | 1 000                   | E.                  | 1 HI                         | B ALTE                    | 1 1111            | 7 880                  | 3 1801  |
| RAWINGID               | 10-0     | 0-01                    | CD-61               | 10-01                        | 120-51                    | DI OIL            | 20:00                  | 10-0    |

## **Reservoir Dark Restoration Dlan**

Phase 1 (July, 2009) - Demolition

Phase 2 (August-October, 2009) - Import Fill

Phase 3 (October-November, 2009) - Restoration Plan

Phase 4 (Future) - Master Plan