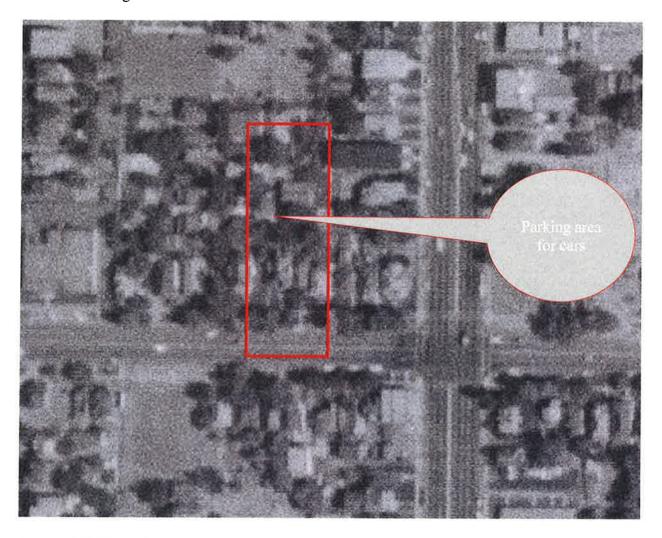

# Exhibit H

1950 aerial image -

Source- Utah Geologic Survey, Aerial Map Search:

Title: AR1LH0000010092

Acquisition Date: 1950/08/01

Scale: 37400

Page 14

the main use on the property – which in 1949 was single-family residential.

Furthermore, the 1950 aerial map submitted by the applicant has a callout near the rear of the property with a label stating, "area for cars to park on the lot." It's not clear if parking is shown in the area identified, as the aerial is very blurry. If this area identified was used to park cars, this would not establish it was used for off-site parking. In 1950, the subject property was occupied by a single-family home and any parking on the lot was likely accessory to the single-family dwelling on the property. The burden of establishing that any nonconforming use lawfully exists under the provisions of this title shall, in all cases, be the owner's burden and not the City's.