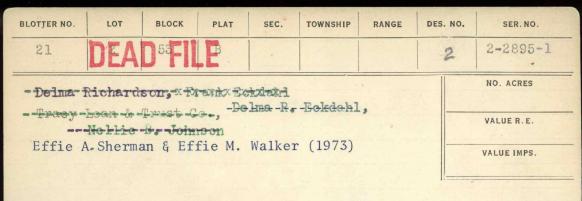

# Exhibit A

The legal description for Parcel: 16051040130000

BEG 35.17 FT W FR SE COR LOT 2, BLK 53, PLAT B, SLC SUR; N 165 FT; W 39.08 FT; S 165 FT; E 39.08 FT TO BEG 4795-0629 5461-2895 5901-2639 06210-2186