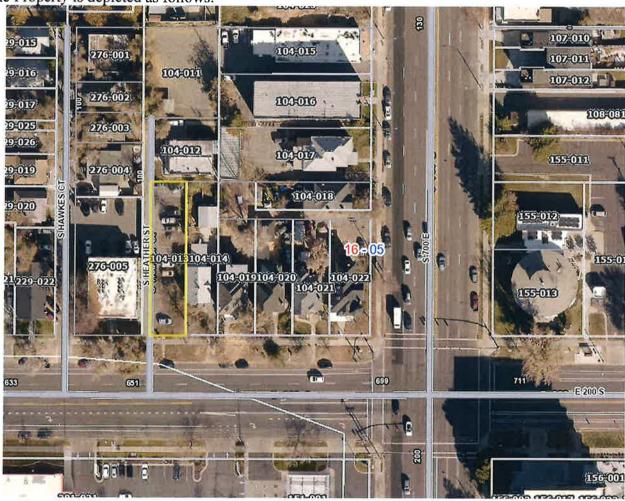

# Exhibit A

The legal description for Parcel: 16051040130000

BEG 35.17 FT W FR SE COR LOT 2, BLK 53, PLAT B, SLC SUR; N 165 FT; W 39.08 FT; S 165 FT; E 39.08 FT TO BEG 4795-0629 5461-2895 5901-2639 06210-2186

The Property is depicted as follows:

Page 7