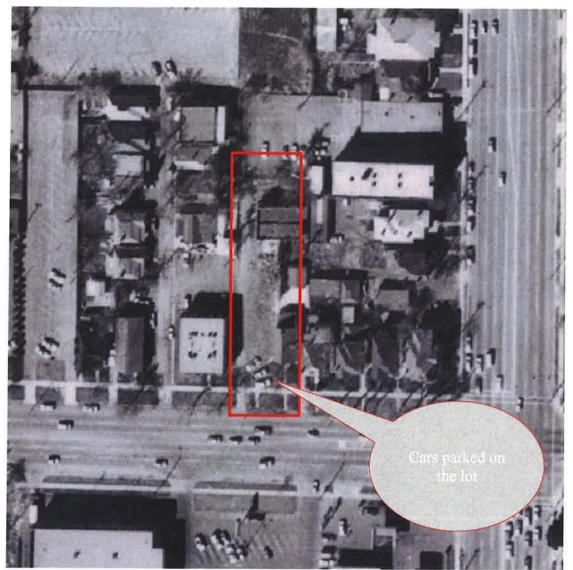

# Exhibit E

1977 aerial image -

Source- Utah Geologic Survey, Aerial Map Search:

https://imagery.geology.utah.gov/pages/view.php?search=%21geo40p75544960889313bm111p8 8183985429909t40p77279367692996bm111p85840797858793&k=&modal=&display=thumbs &order\_by=resourcetype&offset=0&per\_page=48&archive=&sort=DESC&restypes=&recentda ylimit=&foredit=&noreload=true&access=&ref=261459#

Title: 1977 SLCO Project Aerial Photograph: 2-46

Page 11