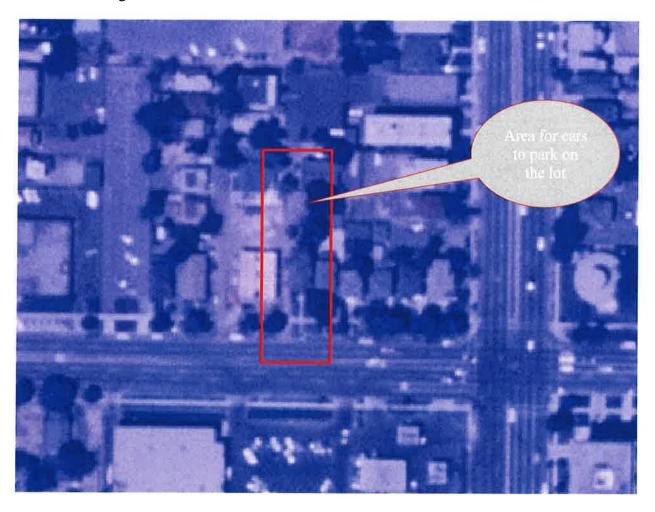

# Exhibit G

1962 aerial image -

Source- USGS EarthExplorer -

Title: AR1VAFZ00010073

Acquisition Date: 1962/08/02

Scale: 27000

Page 13