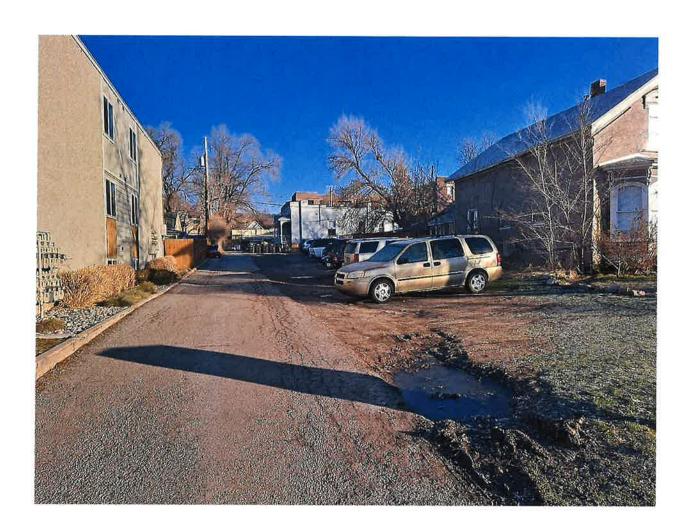

- 1. Photograph of the site on January 11, 2022. Exhibit B
- 2. Signed statements from previous property owner. We have included a letter from the previous property owner, that identifies this being the use of the parcel to at least 1990. **Exhibit C**
- 3. Historical aerial images of the property from the following dates
  - a. 1985 Exhibit D
  - b. 1977 **Exhibit E**
  - c. 1973 Exhibit F
  - d. 1962 Exhibit G
  - e. 1950 Exhibit H
- 4. It is also important to note that the parcel is encumbered by the right-of-way for Heather Ave. (formerly Cottage Park Dr.), which according to deed research was recorded April 2, 1941 as Entry No. 901178 in Book 266 at page 234. Exhibit I
- 5. Salt Lake City Zoning Ordinance Provisions from 1949 and 1964. Exhibit J

# Exhibit B

Page 8