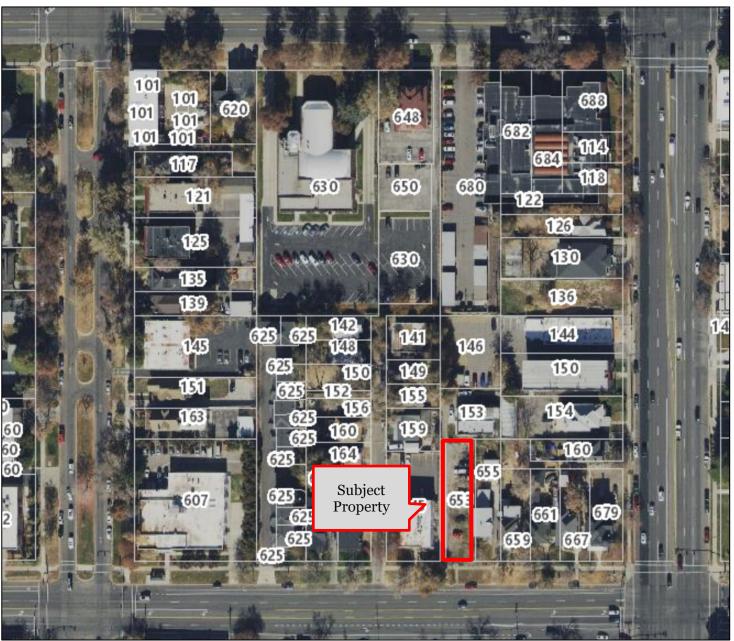

**ATTACHMENT A - Vicinity Map of Subject Property** 653 East 200 South (Tax ID #: 16-05-104-013-0000)

15 WEST SOUTH TEMPLE SUITE 1200 GATEWAY TOWER WEST SALT LAKE CITY, UT 84101 801.257.1900 P 801.257.1800 F

### **REQUEST**

This is a request by Jason Boal, representing the property owner, for a Determination of a Nonconforming use regarding the subject property at approximately 653 East 200 South (Tax ID #: 16-05-104-013-0000).

The applicant is specifically requesting a determination of the legality of the existing off-site parking lot on the property and to have the use recognized as a nonconforming use. The subject property is located in the RMF-35 (Moderate Density Multi-Family Residential District) zoning district. The RMF-35 zone does not permit off-site parking as a permitted or conditional use.