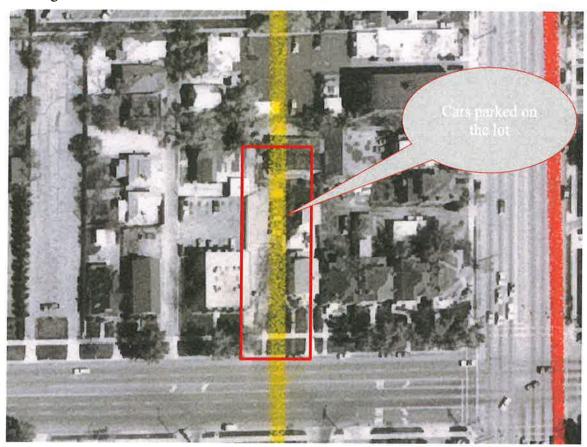

# Exhibit D

1985 aerial image –

Source – Utah Geologic Survey, Aerial Map Search:

https://imagery.geology.utah.gov/pages/view.php?search=263200&k=&modal=&display=thumb s&order\_by=resourcetype&offset=0&per\_page=48&archive=&sort=DESC&restypes=1%2C5% 2C9%2C6%2C8%2C2%2Cpubcol%2Cthemes&recentdaylimit=&foredit=&noreload=true&acce ss=&ref=263200

Title:1985 SLCOUNTY Project Aerial Photograph: 13-4

Page 10