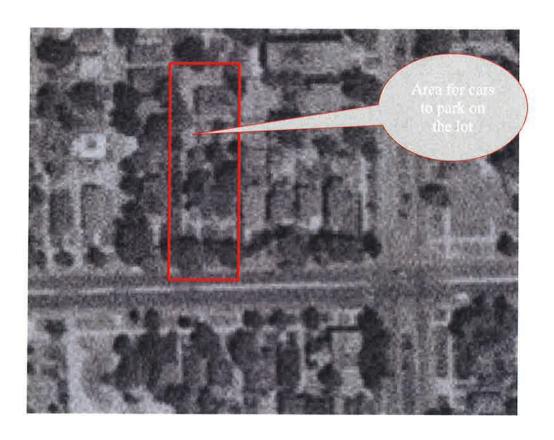

the main use on the property – which in 1949 was single-family residential.

Furthermore, the 1950 aerial map submitted by the applicant has a callout near the rear of the property with a label stating, "area for cars to park on the lot." It's not clear if parking is shown in the area identified, as the aerial is very blurry. If this area identified was used to park cars, this would not establish it was used for off-site parking. In 1950, the subject property was occupied by a single-family home and any parking on the lot was likely accessory to the single-family dwelling on the property. The burden of establishing that any nonconforming use lawfully exists under the provisions of this title shall, in all cases, be the owner's burden and not the City's.