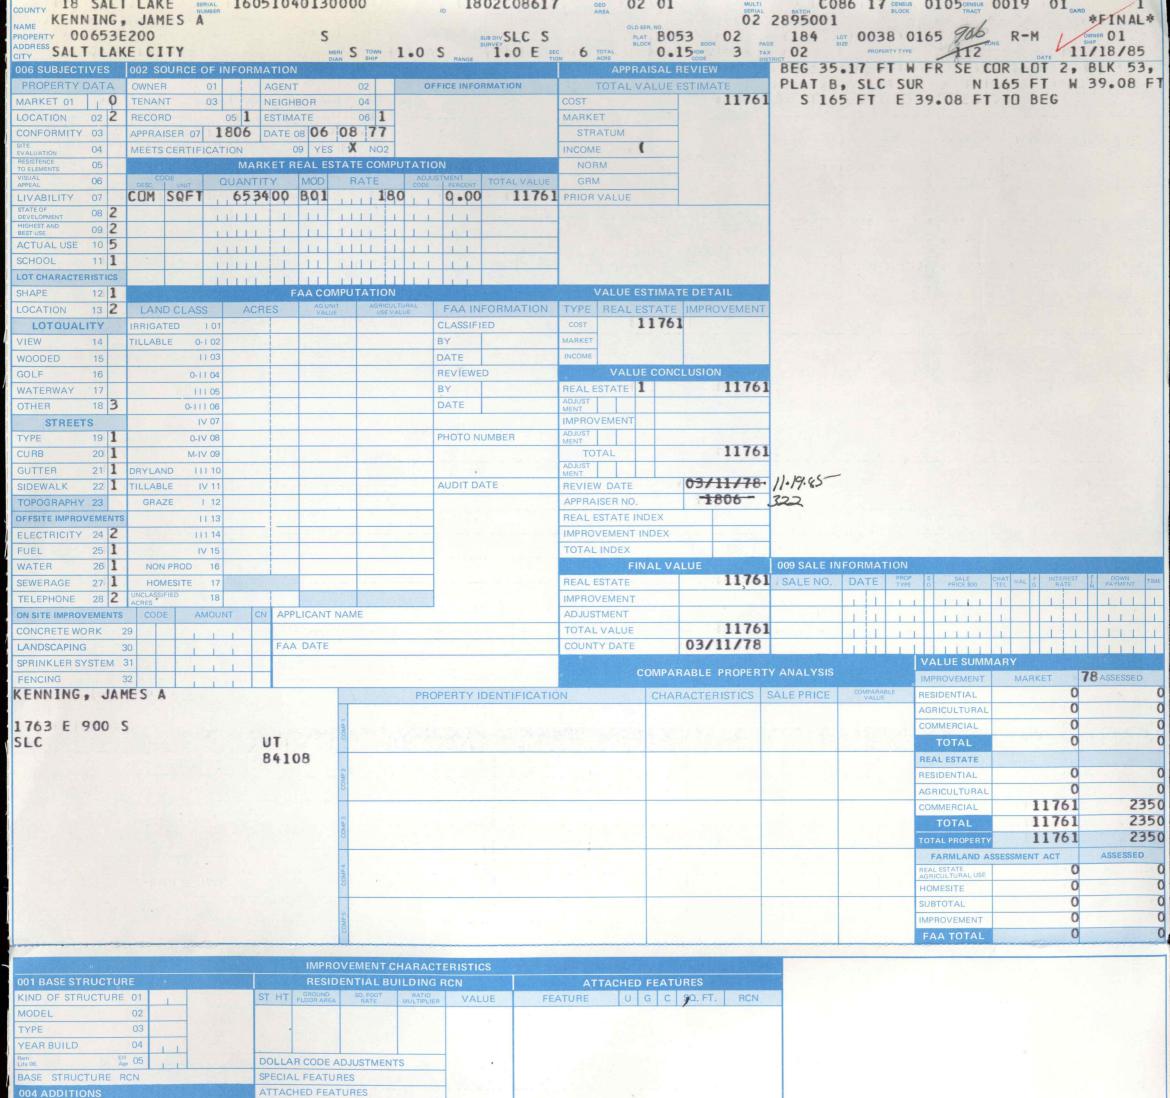

### **REQUEST**

This is a request by Jason Boal, representing the property owner, for a Determination of a Nonconforming use regarding the subject property at approximately 653 East 200 South (Tax ID #: 16-05-104-013-0000).

The applicant is specifically requesting a determination of the legality of the existing off-site parking lot on the property and to have the use recognized as a nonconforming use. The subject property is located in the RMF-35 (Moderate Density Multi-Family Residential District) zoning district. The RMF-35 zone does not permit off-site parking as a permitted or conditional use.

The applicant claims the existing parking lot on the subject property has historically served as off-site parking for two properties: 153 South Heather Street (Tax ID #: 16-05-104-012-0000), a triplex, and 150 East 700 South (Tax ID #: 16-05-104-016-0000), a multi-family apartment building.

The subject property could be developed with an allowed permitted or conditional use as listed in the table 21A.33.020 of the Salt Lake City zoning ordinance subject to meeting the zoning requirements of the applicable RMF-35 (Moderate Density Multi-Family Residential District) Zone, the off-street parking requirements in 21A.44 of the zoning ordinance, the regulations of the H (Historic Preservation Overlay) in 21A.34.020, and any other applicable approvals and permits required from other city divisions.

#### STANDARDS OF REVIEW

The materials submitted by the applicant indicate the subject property is currently a parking lot being used for off-site parking. Off-site parking is not listed as a permitted or conditional use in table 21A.33.040 for the RMF-35 (Moderate Density Multi-Family Residential District) zone. The applicant is seeking a determination of nonconforming use.