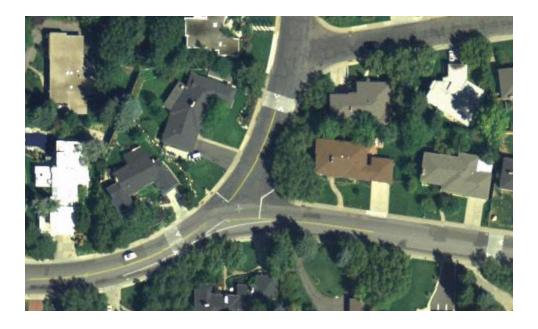

Staff could not determine the exact date that the shed was constructed, except that it was constructed at some point after the home was constructed in 1952, and likely after 1965 based on available aerial photographs. Due to the uncertainty in the construction date, staff compiled the side yard restrictions and allowances for structures in those yards for past City zoning ordinances going back to those ordinances applicable in 1952. A table listing those years, side yard requirements, and any exceptions for accessory buildings within side yards is attached in Exhibit C.

Based on that research, although some types of accessory structures have been allowed to encroach into side yards since 1952 in certain circumstances, this type of accessory shed structure wasn't authorized to encroach into the side yard and did not receive any historical special approvals to allow its encroachment. Detached garages were for a period of time allowed in side yards but were defined as being "designed or used for the storage of automobiles," and the subject shed does not appear to be meet that criteria based on size, paving, and door locations (see photographs and survey showing building size in Exhibit A and B and code summary in Exhibit C.). Additionally, no permits for the shed and no records of any variances or other special approvals from the City for a shed within the side yard could be found (See Exhibits D and E.) Unfortunately, as it did not at any one point in time comply with the zoning ("legally established"), it cannot be considered a legal noncomplying structure. More specifically, the portions of the shed located within the side yard are considered legal complying and are not allowed. Portions of the shed outside of the side yard are considered legal complying and are allowed.

## D. Property and Shed Existence Documentation.pdf

| Year   | Evidence of<br>Shed? | Documentation                                 | Shed existence or other note                                                                                                                                                                                                                                         |
|--------|----------------------|-----------------------------------------------|----------------------------------------------------------------------------------------------------------------------------------------------------------------------------------------------------------------------------------------------------------------------|
| 2015   | NA                   | Home Remodel Permit BLD2015-<br>06930         | Shed not shown on site plan                                                                                                                                                                                                                                          |
| 2012   | Yes                  | Aerial from Utah AGRC                         | Shed visible                                                                                                                                                                                                                                                         |
| 2006   | Yes                  | Aerial from Utah AGRC                         | Shed visible                                                                                                                                                                                                                                                         |
| 2000   | Yes                  | 2020 County Tax Record                        | Shed noted as having an "actual year built" of 2000,<br>suggesting it was built around 2000. However, 2000 may have<br>just been the first year identified and assessed as it appears in<br>1999 aerial.                                                             |
| 1999   | Yes                  | Aerial from SLC GIS/Engineering               | Shed visible                                                                                                                                                                                                                                                         |
| 1994   | No                   | Building permit 86573 for remodel             | "Interior remodel, new patio, drive replacement." No shed<br>noted in description. Permit followed enforcement for work<br>without permits for "tile work or plumbing," "installing<br>furnace and central air," and "building a concrete patio<br>without permits." |
| 1993   | No                   | Aerial from USGS                              | Unclear, blurry image                                                                                                                                                                                                                                                |
| 1985   | No                   | Aerial from Utah Geological Survey            | Shed not visible/may be obscured by vegetation                                                                                                                                                                                                                       |
| 1983   | No                   | Aerial from Utah Geological Survey            | Shed not visible/may be obscured by vegetation                                                                                                                                                                                                                       |
| 1973   | No                   | Aerial from USGS                              | Unclear, blurry image                                                                                                                                                                                                                                                |
| 1969   | No                   | Tax Appraisal Card                            | No shed identified.                                                                                                                                                                                                                                                  |
| 1965   | No                   | Historicaerials.com (USDA FSA<br>APFO aerial) | Shed not visible                                                                                                                                                                                                                                                     |
| 1958   | No                   | Tax Appraisal Card                            | No shed identified.                                                                                                                                                                                                                                                  |
| 1958   | No                   | Aerial from Utah Geological Survey            | Shed not visible                                                                                                                                                                                                                                                     |
| Nov-53 | No                   | Tax Appraisal Card                            | No shed identified.                                                                                                                                                                                                                                                  |
| Sep-52 | Νο                   | Deed                                          | 10' added to property along north side (10'x145'), see survey for area. Shed is currently partially located in this area.                                                                                                                                            |
| Jul-52 | No                   | Permit Card                                   | No shed referenced in permit. Permit for "Res. And Gar."                                                                                                                                                                                                             |