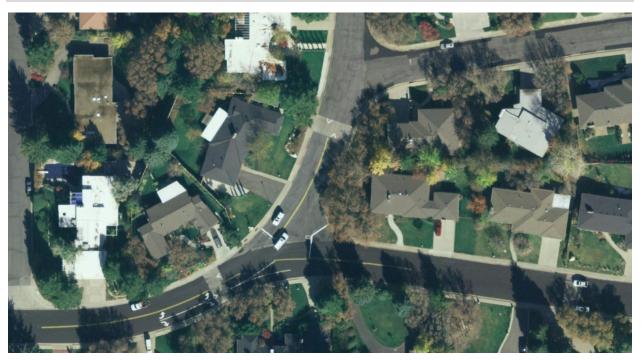

Staff could not determine the exact date that the shed was constructed, except that it was constructed at some point after the home was constructed in 1952, and likely after 1965 based on available aerial photographs. Due to the uncertainty in the construction date, staff compiled the side yard restrictions and allowances for structures in those yards for past City zoning ordinances going back to those ordinances applicable in 1952. A table listing those years, side yard requirements, and any exceptions for accessory buildings within side yards is attached in Exhibit C.

Based on that research, although some types of accessory structures have been allowed to encroach into side yards since 1952 in certain circumstances, this type of accessory shed structure wasn't authorized to encroach into the side yard and did not receive any historical special approvals to allow its encroachment. Detached garages were for a period of time allowed in side yards but were defined as being "designed or used for the storage of automobiles," and the subject shed does not appear to be meet that criteria based on size, paving, and door locations (see photographs and survey showing building size in Exhibit A and B and code summary in Exhibit C.). Additionally, no permits for the shed and no records of any variances or other special approvals from the City for a shed within the side yard could be found (See Exhibits D and E.) Unfortunately, as it did not at any one point in time comply with the zoning ("legally established"), it cannot be considered a legal noncomplying structure. More specifically, the portions of the shed located within the side yard are considered legal complying and are not allowed. Portions of the shed outside of the side yard are considered legal complying and are allowed.

## D. Property and Shed Existence Documentation.pdf

| Year   | Evidence of<br>Shed? | Documentation                                 | Shed existence or other note                                                                                                                                                                                                                                         |
|--------|----------------------|-----------------------------------------------|----------------------------------------------------------------------------------------------------------------------------------------------------------------------------------------------------------------------------------------------------------------------|
| 2015   | NA                   | Home Remodel Permit BLD2015-<br>06930         | Shed not shown on site plan                                                                                                                                                                                                                                          |
| 2012   | Yes                  | Aerial from Utah AGRC                         | Shed visible                                                                                                                                                                                                                                                         |
| 2006   | Yes                  | Aerial from Utah AGRC                         | Shed visible                                                                                                                                                                                                                                                         |
| 2000   | Yes                  | 2020 County Tax Record                        | Shed noted as having an "actual year built" of 2000,<br>suggesting it was built around 2000. However, 2000 may have<br>just been the first year identified and assessed as it appears in<br>1999 aerial.                                                             |
| 1999   | Yes                  | Aerial from SLC GIS/Engineering               | Shed visible                                                                                                                                                                                                                                                         |
| 1994   | No                   | Building permit 86573 for remodel             | "Interior remodel, new patio, drive replacement." No shed<br>noted in description. Permit followed enforcement for work<br>without permits for "tile work or plumbing," "installing<br>furnace and central air," and "building a concrete patio<br>without permits." |
| 1993   | No                   | Aerial from USGS                              | Unclear, blurry image                                                                                                                                                                                                                                                |
| 1985   | No                   | Aerial from Utah Geological Survey            | Shed not visible/may be obscured by vegetation                                                                                                                                                                                                                       |
| 1983   | No                   | Aerial from Utah Geological Survey            | Shed not visible/may be obscured by vegetation                                                                                                                                                                                                                       |
| 1973   | No                   | Aerial from USGS                              | Unclear, blurry image                                                                                                                                                                                                                                                |
| 1969   | No                   | Tax Appraisal Card                            | No shed identified.                                                                                                                                                                                                                                                  |
| 1965   | No                   | Historicaerials.com (USDA FSA<br>APFO aerial) | Shed not visible                                                                                                                                                                                                                                                     |
| 1958   | No                   | Tax Appraisal Card                            | No shed identified.                                                                                                                                                                                                                                                  |
| 1958   | No                   | Aerial from Utah Geological Survey            | Shed not visible                                                                                                                                                                                                                                                     |
| Nov-53 | No                   | Tax Appraisal Card                            | No shed identified.                                                                                                                                                                                                                                                  |
| Sep-52 | Νο                   | Deed                                          | 10' added to property along north side (10'x145'), see survey for area. Shed is currently partially located in this area.                                                                                                                                            |
| Jul-52 | No                   | Permit Card                                   | No shed referenced in permit. Permit for "Res. And Gar."                                                                                                                                                                                                             |