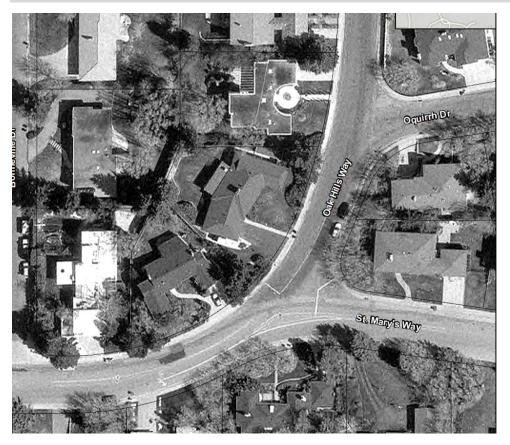

#### **REQUEST:**

This is a request from the property owner of 1200 S Oak Hills Way, regarding whether a shed located partially in the side yard of the property is considered to be a legal noncomplying structure. The property is currently under enforcement for the shed. The subject property is located in the R-1/12,000 (Residential Single-Family) zoning district.

#### FINDINGS:

The subject property is zoned R-1/12,000, which allows for accessory structures (see Residential Land Use Tables 21A.33.020). However, accessory structures are limited in their location on the property. The R-1/12,000 zone currently requires side yard setbacks of 8' and 10', one on each side of the property (see 21A.24.050.E.3.b). The ordinance does not specify which side must be the higher or lower of the two. The north side yard setback where the shed is located then must be a minimum of 8' wide. Based on those restrictions, the shed encroaches into the 8' side yard by approximately 7' at its point of greatest encroachement and overall, approximately half of the area of the structure encroaches into the side yard.

Based on that research, although some types of accessory structures have been allowed to encroach into side yards since 1952 in certain circumstances, this type of accessory shed structure wasn't authorized to encroach into the side yard and did not receive any historical special approvals to allow its encroachment. Detached garages were for a period of time allowed in side yards but were defined as being "designed or used for the storage of automobiles," and the subject shed does not appear to be meet that criteria based on size, paving, and door locations (see photographs and survey showing building size in Exhibit A and B and code summary in Exhibit C.). Additionally, no permits for the shed and no records of any variances or other special approvals from the City for a shed within the side yard could be found (See Exhibits D and E.) Unfortunately, as it did not at any one point in time comply with the zoning ("legally established"), it cannot be considered a legal noncomplying structure. More specifically, the portions of the shed located within the side yard are considered legal complying and are not allowed. Portions of the shed outside of the side yard are considered legal complying and are allowed.