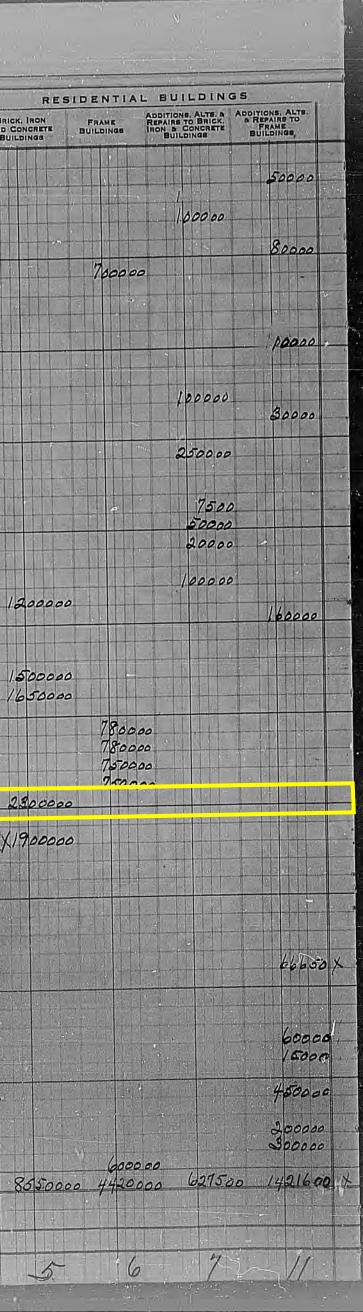

# E.1 Permit Card and history\_1952 Permit Card Record.pdf SALT LAKE CITY CORPORATION

| STORES OFFICE FACTORIES PUBLID GARAGES<br>STORES OFFICE STORES BUILDINGS WAREHOUSES SERVICE STATISHS | PUBLIC<br>CNURCHEE SCHOOLS | ESTIMATED COSTS<br>BUILDINGS<br>THEATRES AMUSEMENT<br>HALLS | S<br>MISCELLANEOUS<br>PRIVATE<br>GARAGES | ACDITIONS, ALTS, & REPRS, TO<br>NON-RESIDENTIAL BUILDINGS AN<br>BRICK, IRON FRAME<br>AND CONCHETE BUILDINGS |
|------------------------------------------------------------------------------------------------------|----------------------------|-------------------------------------------------------------|------------------------------------------|-------------------------------------------------------------------------------------------------------------|
|                                                                                                      |                            |                                                             | 750.0.                                   |                                                                                                             |
|                                                                                                      |                            |                                                             | 5000                                     | 1430000<br>20000                                                                                            |
|                                                                                                      |                            |                                                             | 6,800<br>7,5700,                         | 200000                                                                                                      |
|                                                                                                      |                            |                                                             | 6500                                     |                                                                                                             |
| -                                                                                                    |                            |                                                             | 12000                                    | 0                                                                                                           |
|                                                                                                      |                            |                                                             | 2000.<br>8000                            |                                                                                                             |
|                                                                                                      |                            |                                                             | 8000<br>6500<br>8000                     |                                                                                                             |
|                                                                                                      |                            |                                                             |                                          |                                                                                                             |
|                                                                                                      |                            |                                                             | 10000                                    | 10000                                                                                                       |
|                                                                                                      |                            |                                                             | 5000<br>4650                             | 0 220000                                                                                                    |
|                                                                                                      |                            |                                                             | 7000<br>5000                             | 0 600000                                                                                                    |
|                                                                                                      |                            |                                                             |                                          | 120000                                                                                                      |
|                                                                                                      |                            |                                                             | 108455                                   | 00 3/50000 10000                                                                                            |
|                                                                                                      |                            |                                                             |                                          | 8.1                                                                                                         |
|                                                                                                      |                            |                                                             |                                          |                                                                                                             |