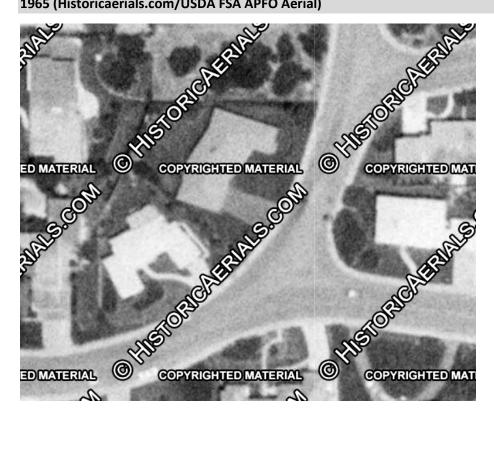

## D. Property and Shed Existence Documentation.pdf

| Year   | Evidence of<br>Shed? | Documentation                                 | Shed existence or other note                                                                                                                                                                                                                                         |
|--------|----------------------|-----------------------------------------------|----------------------------------------------------------------------------------------------------------------------------------------------------------------------------------------------------------------------------------------------------------------------|
| 2015   | NA                   | Home Remodel Permit BLD2015-<br>06930         | Shed not shown on site plan                                                                                                                                                                                                                                          |
| 2012   | Yes                  | Aerial from Utah AGRC                         | Shed visible                                                                                                                                                                                                                                                         |
| 2006   | Yes                  | Aerial from Utah AGRC                         | Shed visible                                                                                                                                                                                                                                                         |
| 2000   | Yes                  | 2020 County Tax Record                        | Shed noted as having an "actual year built" of 2000,<br>suggesting it was built around 2000. However, 2000 may have<br>just been the first year identified and assessed as it appears in<br>1999 aerial.                                                             |
| 1999   | Yes                  | Aerial from SLC GIS/Engineering               | Shed visible                                                                                                                                                                                                                                                         |
| 1994   | No                   | Building permit 86573 for remodel             | "Interior remodel, new patio, drive replacement." No shed<br>noted in description. Permit followed enforcement for work<br>without permits for "tile work or plumbing," "installing<br>furnace and central air," and "building a concrete patio<br>without permits." |
| 1993   | No                   | Aerial from USGS                              | Unclear, blurry image                                                                                                                                                                                                                                                |
| 1985   | No                   | Aerial from Utah Geological Survey            | Shed not visible/may be obscured by vegetation                                                                                                                                                                                                                       |
| 1983   | No                   | Aerial from Utah Geological Survey            | Shed not visible/may be obscured by vegetation                                                                                                                                                                                                                       |
| 1973   | No                   | Aerial from USGS                              | Unclear, blurry image                                                                                                                                                                                                                                                |
| 1969   | No                   | Tax Appraisal Card                            | No shed identified.                                                                                                                                                                                                                                                  |
| 1965   | No                   | Historicaerials.com (USDA FSA<br>APFO aerial) | Shed not visible                                                                                                                                                                                                                                                     |
| 1958   | No                   | Tax Appraisal Card                            | No shed identified.                                                                                                                                                                                                                                                  |
| 1958   | No                   | Aerial from Utah Geological Survey            | Shed not visible                                                                                                                                                                                                                                                     |
| Nov-53 | No                   | Tax Appraisal Card                            | No shed identified.                                                                                                                                                                                                                                                  |
| Sep-52 | Νο                   | Deed                                          | 10' added to property along north side (10'x145'), see survey for area. Shed is currently partially located in this area.                                                                                                                                            |
| Jul-52 | No                   | Permit Card                                   | No shed referenced in permit. Permit for "Res. And Gar."                                                                                                                                                                                                             |