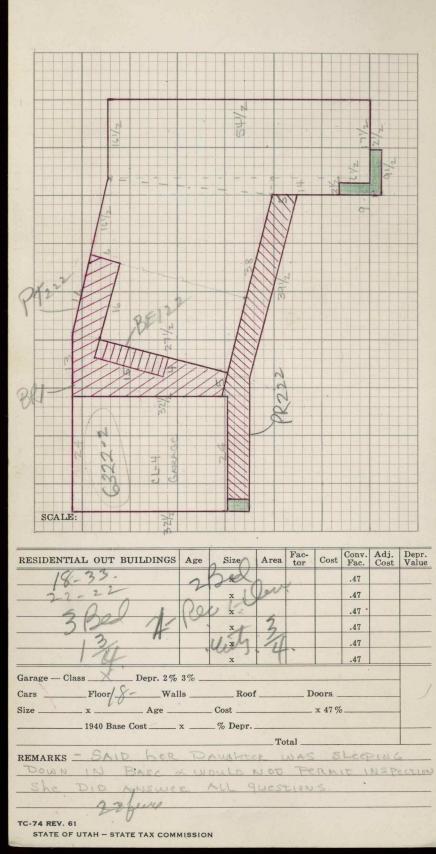

## D. Property and Shed Existence Documentation.pdf

| Year   | Evidence of<br>Shed? | Documentation                                 | Shed existence or other note                                                                                                                                                                                                                                         |
|--------|----------------------|-----------------------------------------------|----------------------------------------------------------------------------------------------------------------------------------------------------------------------------------------------------------------------------------------------------------------------|
| 2015   | NA                   | Home Remodel Permit BLD2015-<br>06930         | Shed not shown on site plan                                                                                                                                                                                                                                          |
| 2012   | Yes                  | Aerial from Utah AGRC                         | Shed visible                                                                                                                                                                                                                                                         |
| 2006   | Yes                  | Aerial from Utah AGRC                         | Shed visible                                                                                                                                                                                                                                                         |
| 2000   | Yes                  | 2020 County Tax Record                        | Shed noted as having an "actual year built" of 2000,<br>suggesting it was built around 2000. However, 2000 may have<br>just been the first year identified and assessed as it appears in<br>1999 aerial.                                                             |
| 1999   | Yes                  | Aerial from SLC GIS/Engineering               | Shed visible                                                                                                                                                                                                                                                         |
| 1994   | No                   | Building permit 86573 for remodel             | "Interior remodel, new patio, drive replacement." No shed<br>noted in description. Permit followed enforcement for work<br>without permits for "tile work or plumbing," "installing<br>furnace and central air," and "building a concrete patio<br>without permits." |
| 1993   | No                   | Aerial from USGS                              | Unclear, blurry image                                                                                                                                                                                                                                                |
| 1985   | No                   | Aerial from Utah Geological Survey            | Shed not visible/may be obscured by vegetation                                                                                                                                                                                                                       |
| 1983   | No                   | Aerial from Utah Geological Survey            | Shed not visible/may be obscured by vegetation                                                                                                                                                                                                                       |
| 1973   | No                   | Aerial from USGS                              | Unclear, blurry image                                                                                                                                                                                                                                                |
| 1969   | No                   | Tax Appraisal Card                            | No shed identified.                                                                                                                                                                                                                                                  |
| 1965   | No                   | Historicaerials.com (USDA FSA<br>APFO aerial) | Shed not visible                                                                                                                                                                                                                                                     |
| 1958   | No                   | Tax Appraisal Card                            | No shed identified.                                                                                                                                                                                                                                                  |
| 1958   | No                   | Aerial from Utah Geological Survey            | Shed not visible                                                                                                                                                                                                                                                     |
| Nov-53 | No                   | Tax Appraisal Card                            | No shed identified.                                                                                                                                                                                                                                                  |
| Sep-52 | Νο                   | Deed                                          | 10' added to property along north side (10'x145'), see survey for area. Shed is currently partially located in this area.                                                                                                                                            |
| Jul-52 | No                   | Permit Card                                   | No shed referenced in permit. Permit for "Res. And Gar."                                                                                                                                                                                                             |