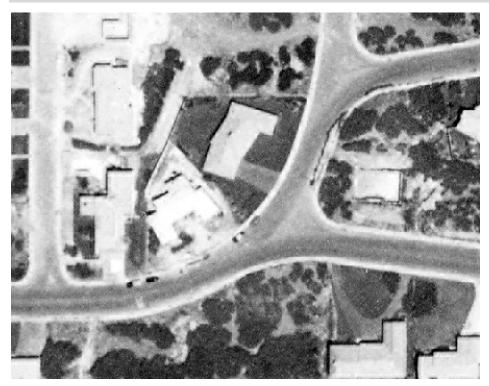

## D. Property and Shed Existence Documentation.pdf

| Year   | Evidence of<br>Shed? | Documentation                                 | Shed existence or other note                                                                                                                                                                                                                                         |
|--------|----------------------|-----------------------------------------------|----------------------------------------------------------------------------------------------------------------------------------------------------------------------------------------------------------------------------------------------------------------------|
| 2015   | NA                   | Home Remodel Permit BLD2015-<br>06930         | Shed not shown on site plan                                                                                                                                                                                                                                          |
| 2012   | Yes                  | Aerial from Utah AGRC                         | Shed visible                                                                                                                                                                                                                                                         |
| 2006   | Yes                  | Aerial from Utah AGRC                         | Shed visible                                                                                                                                                                                                                                                         |
| 2000   | Yes                  | 2020 County Tax Record                        | Shed noted as having an "actual year built" of 2000,<br>suggesting it was built around 2000. However, 2000 may have<br>just been the first year identified and assessed as it appears in<br>1999 aerial.                                                             |
| 1999   | Yes                  | Aerial from SLC GIS/Engineering               | Shed visible                                                                                                                                                                                                                                                         |
| 1994   | No                   | Building permit 86573 for remodel             | "Interior remodel, new patio, drive replacement." No shed<br>noted in description. Permit followed enforcement for work<br>without permits for "tile work or plumbing," "installing<br>furnace and central air," and "building a concrete patio<br>without permits." |
| 1993   | No                   | Aerial from USGS                              | Unclear, blurry image                                                                                                                                                                                                                                                |
| 1985   | No                   | Aerial from Utah Geological Survey            | Shed not visible/may be obscured by vegetation                                                                                                                                                                                                                       |
| 1983   | No                   | Aerial from Utah Geological Survey            | Shed not visible/may be obscured by vegetation                                                                                                                                                                                                                       |
| 1973   | No                   | Aerial from USGS                              | Unclear, blurry image                                                                                                                                                                                                                                                |
| 1969   | No                   | Tax Appraisal Card                            | No shed identified.                                                                                                                                                                                                                                                  |
| 1965   | No                   | Historicaerials.com (USDA FSA<br>APFO aerial) | Shed not visible                                                                                                                                                                                                                                                     |
| 1958   | No                   | Tax Appraisal Card                            | No shed identified.                                                                                                                                                                                                                                                  |
| 1958   | No                   | Aerial from Utah Geological Survey            | Shed not visible                                                                                                                                                                                                                                                     |
| Nov-53 | No                   | Tax Appraisal Card                            | No shed identified.                                                                                                                                                                                                                                                  |
| Sep-52 | Νο                   | Deed                                          | 10' added to property along north side (10'x145'), see survey for area. Shed is currently partially located in this area.                                                                                                                                            |
| Jul-52 | No                   | Permit Card                                   | No shed referenced in permit. Permit for "Res. And Gar."                                                                                                                                                                                                             |