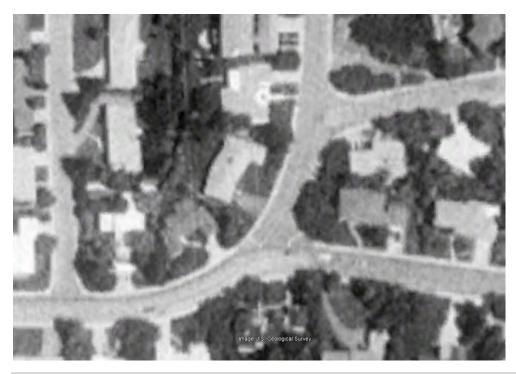

Staff could not determine the exact date that the shed was constructed, except that it was constructed at some point after the home was constructed in 1952, and likely after 1965 based on available aerial photographs. Due to the uncertainty in the construction date, staff compiled the side yard restrictions and allowances for structures in those yards for past City zoning ordinances going back to those ordinances applicable in 1952. A table listing those years, side yard requirements, and any exceptions for accessory buildings within side yards is attached in Exhibit C.

Based on that research, although some types of accessory structures have been allowed to encroach into side yards since 1952 in certain circumstances, this type of accessory shed structure wasn't authorized to encroach into the side yard and did not receive any historical special approvals to allow its encroachment. Detached garages were for a period of time allowed in side yards but were defined as being "designed or used for the storage of automobiles," and the subject shed does not appear to be meet that criteria based on size, paving, and door locations (see photographs and survey showing building size in Exhibit A and B and code summary in Exhibit C.). Additionally, no permits for the shed and no records of any variances or other special approvals from the City for a shed within the side yard could be found (See Exhibits D and E.) Unfortunately, as it did not at any one point in time comply with the zoning ("legally established"), it cannot be considered a legal noncomplying structure. More specifically, the portions of the shed located within the side yard are considered legal complying and are not allowed. Portions of the shed outside of the side yard are considered legal complying and are allowed.

## D. Property and Shed Existence Documentation.pdf

| Year   | Evidence of<br>Shed? | Documentation                                 | Shed existence or other note                                                                                                                                                                                                                                         |
|--------|----------------------|-----------------------------------------------|----------------------------------------------------------------------------------------------------------------------------------------------------------------------------------------------------------------------------------------------------------------------|
| 2015   | NA                   | Home Remodel Permit BLD2015-<br>06930         | Shed not shown on site plan                                                                                                                                                                                                                                          |
| 2012   | Yes                  | Aerial from Utah AGRC                         | Shed visible                                                                                                                                                                                                                                                         |
| 2006   | Yes                  | Aerial from Utah AGRC                         | Shed visible                                                                                                                                                                                                                                                         |
| 2000   | Yes                  | 2020 County Tax Record                        | Shed noted as having an "actual year built" of 2000,<br>suggesting it was built around 2000. However, 2000 may have<br>just been the first year identified and assessed as it appears in<br>1999 aerial.                                                             |
| 1999   | Yes                  | Aerial from SLC GIS/Engineering               | Shed visible                                                                                                                                                                                                                                                         |
| 1994   | No                   | Building permit 86573 for remodel             | "Interior remodel, new patio, drive replacement." No shed<br>noted in description. Permit followed enforcement for work<br>without permits for "tile work or plumbing," "installing<br>furnace and central air," and "building a concrete patio<br>without permits." |
| 1993   | No                   | Aerial from USGS                              | Unclear, blurry image                                                                                                                                                                                                                                                |
| 1985   | No                   | Aerial from Utah Geological Survey            | Shed not visible/may be obscured by vegetation                                                                                                                                                                                                                       |
| 1983   | No                   | Aerial from Utah Geological Survey            | Shed not visible/may be obscured by vegetation                                                                                                                                                                                                                       |
| 1973   | No                   | Aerial from USGS                              | Unclear, blurry image                                                                                                                                                                                                                                                |
| 1969   | No                   | Tax Appraisal Card                            | No shed identified.                                                                                                                                                                                                                                                  |
| 1965   | No                   | Historicaerials.com (USDA FSA<br>APFO aerial) | Shed not visible                                                                                                                                                                                                                                                     |
| 1958   | No                   | Tax Appraisal Card                            | No shed identified.                                                                                                                                                                                                                                                  |
| 1958   | No                   | Aerial from Utah Geological Survey            | Shed not visible                                                                                                                                                                                                                                                     |
| Nov-53 | No                   | Tax Appraisal Card                            | No shed identified.                                                                                                                                                                                                                                                  |
| Sep-52 | Νο                   | Deed                                          | 10' added to property along north side (10'x145'), see survey for area. Shed is currently partially located in this area.                                                                                                                                            |
| Jul-52 | No                   | Permit Card                                   | No shed referenced in permit. Permit for "Res. And Gar."                                                                                                                                                                                                             |