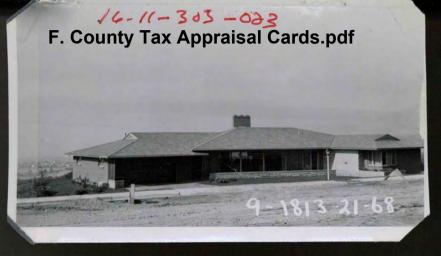

## D. Property and Shed Existence Documentation.pdf

| Year   | Evidence of<br>Shed? | Documentation                                 | Shed existence or other note                                                                                                                                                                                                                                         |
|--------|----------------------|-----------------------------------------------|----------------------------------------------------------------------------------------------------------------------------------------------------------------------------------------------------------------------------------------------------------------------|
| 2015   | NA                   | Home Remodel Permit BLD2015-<br>06930         | Shed not shown on site plan                                                                                                                                                                                                                                          |
| 2012   | Yes                  | Aerial from Utah AGRC                         | Shed visible                                                                                                                                                                                                                                                         |
| 2006   | Yes                  | Aerial from Utah AGRC                         | Shed visible                                                                                                                                                                                                                                                         |
| 2000   | Yes                  | 2020 County Tax Record                        | Shed noted as having an "actual year built" of 2000,<br>suggesting it was built around 2000. However, 2000 may have<br>just been the first year identified and assessed as it appears in<br>1999 aerial.                                                             |
| 1999   | Yes                  | Aerial from SLC GIS/Engineering               | Shed visible                                                                                                                                                                                                                                                         |
| 1994   | No                   | Building permit 86573 for remodel             | "Interior remodel, new patio, drive replacement." No shed<br>noted in description. Permit followed enforcement for work<br>without permits for "tile work or plumbing," "installing<br>furnace and central air," and "building a concrete patio<br>without permits." |
| 1993   | No                   | Aerial from USGS                              | Unclear, blurry image                                                                                                                                                                                                                                                |
| 1985   | No                   | Aerial from Utah Geological Survey            | Shed not visible/may be obscured by vegetation                                                                                                                                                                                                                       |
| 1983   | No                   | Aerial from Utah Geological Survey            | Shed not visible/may be obscured by vegetation                                                                                                                                                                                                                       |
| 1973   | No                   | Aerial from USGS                              | Unclear, blurry image                                                                                                                                                                                                                                                |
| 1969   | No                   | Tax Appraisal Card                            | No shed identified.                                                                                                                                                                                                                                                  |
| 1965   | No                   | Historicaerials.com (USDA FSA<br>APFO aerial) | Shed not visible                                                                                                                                                                                                                                                     |
| 1958   | No                   | Tax Appraisal Card                            | No shed identified.                                                                                                                                                                                                                                                  |
| 1958   | No                   | Aerial from Utah Geological Survey            | Shed not visible                                                                                                                                                                                                                                                     |
| Nov-53 | No                   | Tax Appraisal Card                            | No shed identified.                                                                                                                                                                                                                                                  |
| Sep-52 | Νο                   | Deed                                          | 10' added to property along north side (10'x145'), see survey for area. Shed is currently partially located in this area.                                                                                                                                            |
| Jul-52 | No                   | Permit Card                                   | No shed referenced in permit. Permit for "Res. And Gar."                                                                                                                                                                                                             |