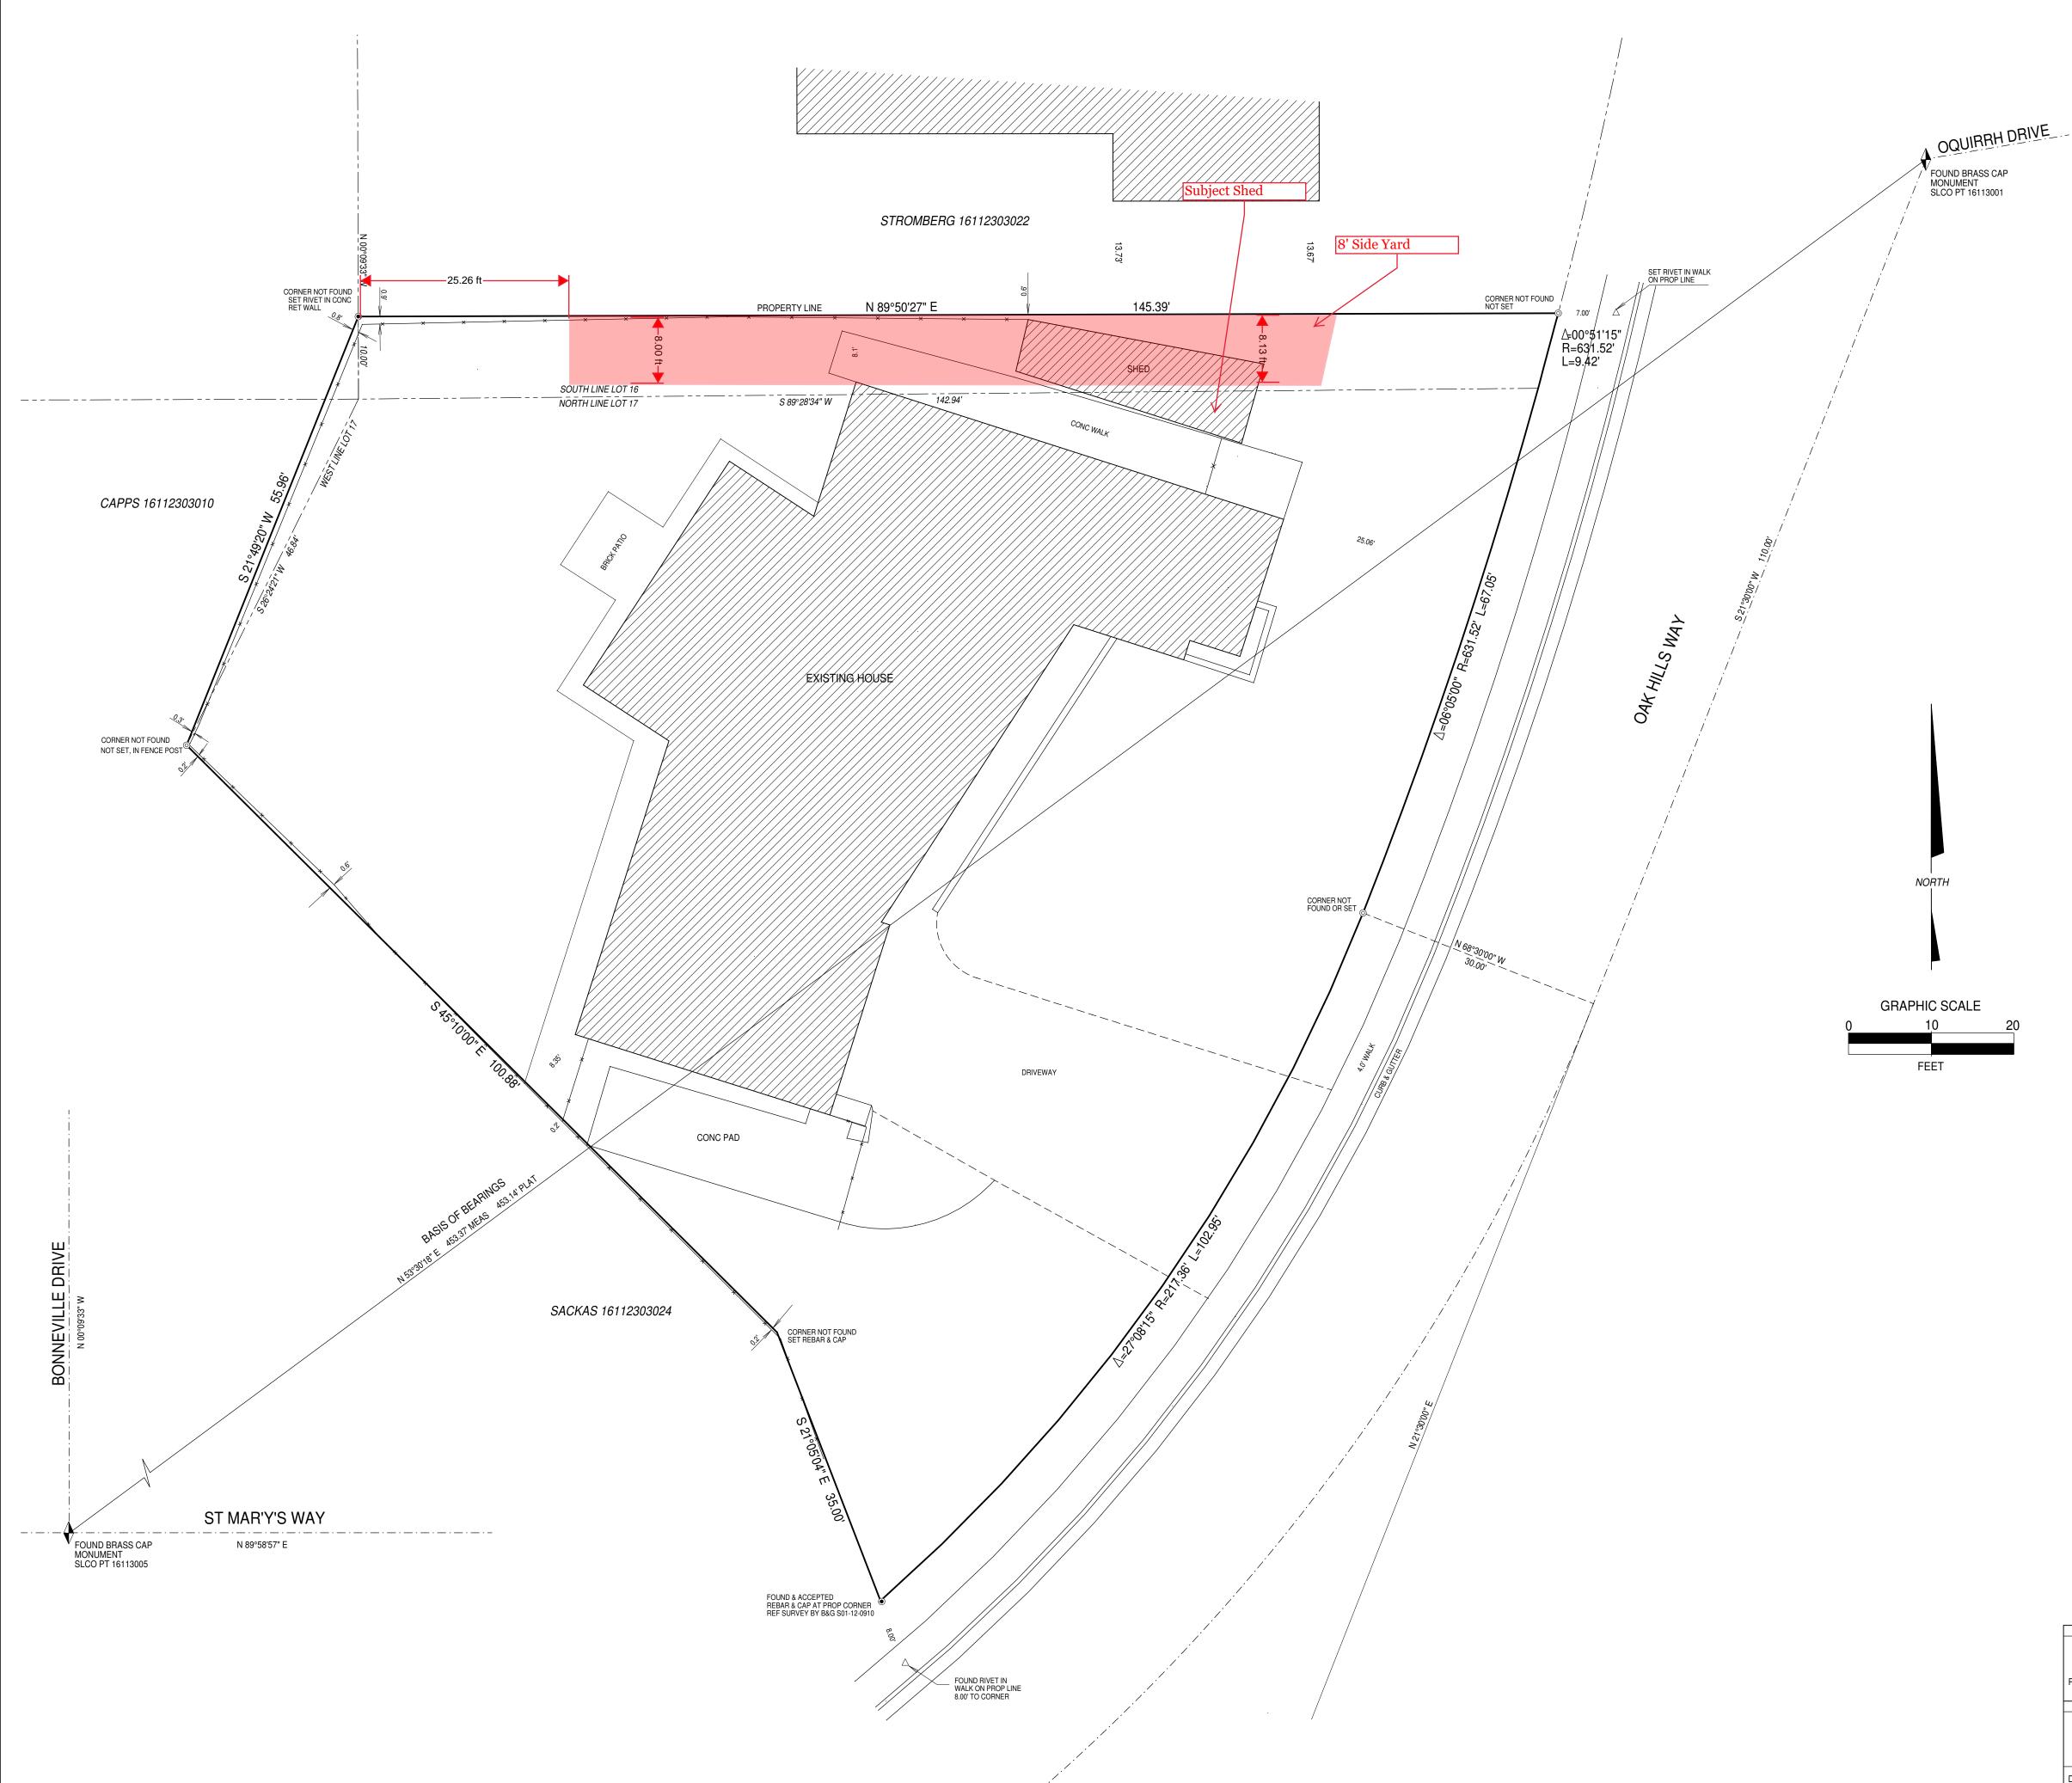

#### **REQUEST:**

This is a request from the property owner of 1200 S Oak Hills Way, regarding whether a shed located partially in the side yard of the property is considered to be a legal noncomplying structure. The property is currently under enforcement for the shed. The subject property is located in the R-1/12,000 (Residential Single-Family) zoning district.

Portions of the shed located within the required 8' side yard are noncomplying with City code, but do not have a <u>legal</u> "noncomplying structure" status and are not allowed. Portions of the structure outside of the 8' side yard comply with current zoning regulations for the location of structures and are considered legal complying.

#### FINDINGS:

The subject property is zoned R-1/12,000, which allows for accessory structures (see Residential Land Use Tables 21A.33.020). However, accessory structures are limited in their location on the property. The R-1/12,000 zone currently requires side yard setbacks of 8' and 10', one on each side of the property (see 21A.24.050.E.3.b). The ordinance does not specify which side must be the higher or lower of the two. The north side yard setback where the shed is located then must be a minimum of 8' wide. Based on those restrictions, the shed encroaches into the 8' side yard by approximately 7' at its point of greatest encroachement and overall, approximately half of the area of the structure encroaches into the side yard.

The ordinance defines yards as "On the same zoning lot with a use, building or structure, an <u>open</u> <u>space which is unoccupied and unobstructed from its ground level to the sky</u>, except as otherwise permitted herein. A yard extends along a lot line, and to a depth or width specified in the yard requirements for the zoning district in which such zoning lot is located." As such, yards are required to be unobstructed by any buildings unless specifically exempted by other language in the code.

Under yard requirements for the R-1/12,000 zone, City Code section 21A.24.050.E.5 specifically allows certain buildings to be allowed in the side yard by stating that "Accessory buildings and structures may be located in a required yard subject to section <u>21A.36.020</u>, table <u>21A.36.020</u>B of this title." Table 21A.36.020.B lists specific types of elements and which yards (if any) they can encroach into. The listing for "accessory buildings" is below:

(Foot)Note 3. The accessory structure shall be located wholly behind the primary structure on the property.

Although accessory buildings (sheds) are allowed within side yards, they must be "wholly behind the primary structure" as specified in the footnote. When a term is not defined in the City's ordinance, the ordinance specifies that the definitions in the Websters Collegiate Dictionary be used (21A.62.010). Webster's defines "behind" as "1a: in or to a place or situation in back of or to the rear of (look *behind* you) (put *behind* bars)."<sup>1</sup> Webster's defines "wholly" as "to the full or entire extent : completely."<sup>2</sup> In this case, while the shed is behind the front façade of the home (primary structure), it is not *wholly (or completely) behind (or in back of)* the structure. To be wholly behind would require that the entire shed be located behind the rear wall line of the home. The subject shed does not meet these criteria.