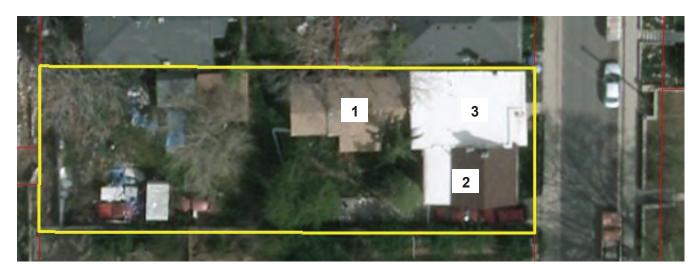

#### **BACKGROUND:**

The property at 365 Quince Street is approximately 9,066 square feet with a lot width of approximately 55 feet. The site developed over time and currently includes the following structures:

- The house at the rear (unit 1) was built in the 1870s or possibly earlier. (see Attachment A Capitol Hill Historic District Reconnaissance Survey)
- The southern structure facing Quince Street (unit 2) was likely built as a store before 1915¹. (see Attachment B Sanborn Maps and Attachment C Polk Directory). Building permit records indicate that a dwelling unit was established in the basement between 1947 and 1951. The northern structure facing Quince Street (unit #3) is a dwelling built in 1921. (see Attachment D Building Permit Information)