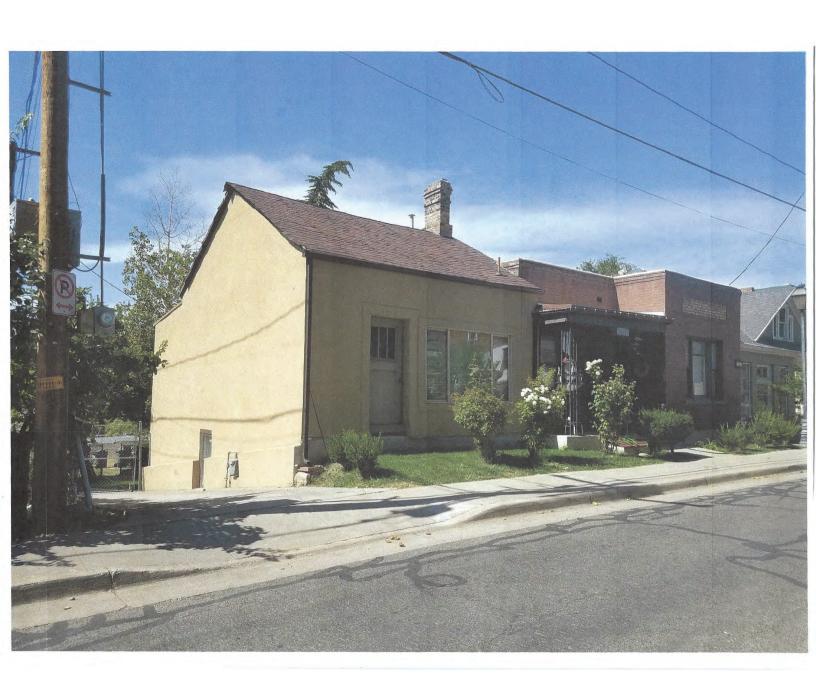

- The house at the rear (unit 1) was built in the 1870s or possibly earlier. (see Attachment A Capitol Hill Historic District Reconnaissance Survey)
- The southern structure facing Quince Street (unit 2) was likely built as a store before 1915¹. (see Attachment B Sanborn Maps and Attachment C Polk Directory). Building permit records indicate that a dwelling unit was established in the basement between 1947 and 1951. The northern structure facing Quince Street (unit #3) is a dwelling built in 1921. (see Attachment D Building Permit Information)

Description of physical appearance & significant architectural features: (Include additions, alterations, ancillary structures, and landscaping if applicable)

The structure at 365 Quince Street is a combination of three separate buildings. That the flanking dwellings are quite early is documented by their materials, siting and form. The western portion was originally a single family home. Its scale and proportions, gable roof, end chimney, rectangular plan and two over two windows mark it as an early vernacular home. It faced east originally, suggesting a building date earlier than the street organization. Also early is a single story, gable-roofed adobe cabin, whose original configuration is obscured by late vertical wood siding (east elevation) and asphalt siding (south elevation). Connecting the two vernacular buildings is a flatroofed, brick commercial style structure of one-story whose porch elements have been altered. This structure dates from 1910 and probably housed a local business at one time. The total group documents the changing character of the neighborhood.