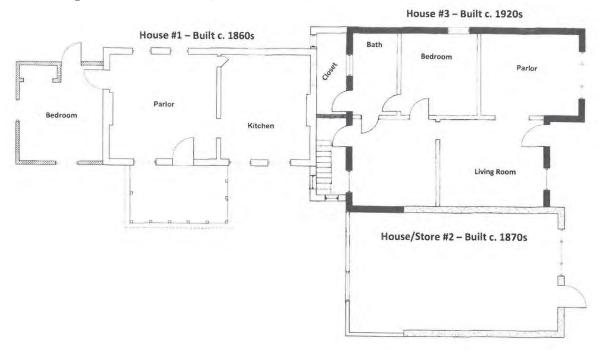

#### **BACKGROUND:**

The property at 365 Quince Street is approximately 9,066 square feet with a lot width of approximately 55 feet. The site developed over time and currently includes the following structures:

- The house at the rear (unit 1) was built in the 1870s or possibly earlier. (see Attachment A Capitol Hill Historic District Reconnaissance Survey)
- The southern structure facing Quince Street (unit 2) was likely built as a store before 1915¹. (see Attachment B Sanborn Maps and Attachment C Polk Directory). Building permit records indicate that a dwelling unit was established in the basement between 1947 and 1951. The northern structure facing Quince Street (unit #3) is a dwelling built in 1921. (see Attachment D Building Permit Information)

- 5. The buildings were always physically separated. Unit 2 was not physically incorporated into the other units.
- 6. Even though unit 2 was not rented out until much later, its use as a dwelling, specifically the basement, was established with the implied building permits issued between 1947 and 1950. After 1956 the Polk Directory stops listing a store at this location. At that time, the zoning of the property was R-6 which allowed for three dwelling units in one parcel.