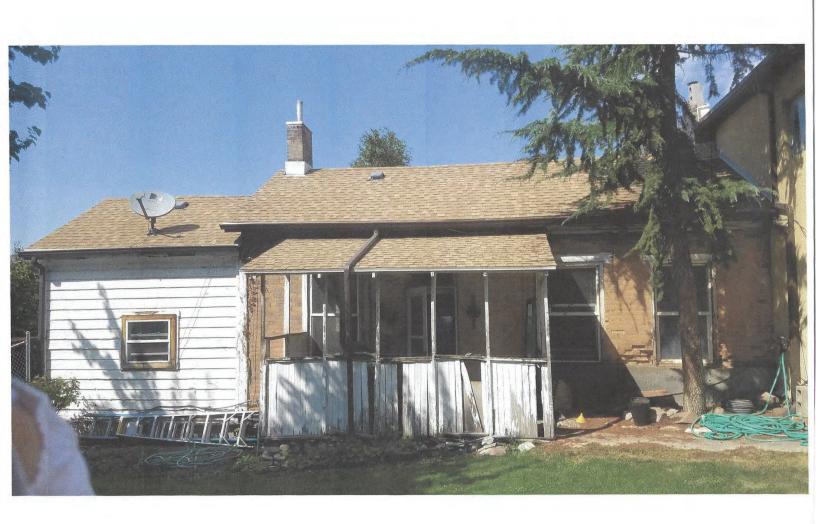

#### **BACKGROUND:**

The property at 365 Quince Street is approximately 9,066 square feet with a lot width of approximately 55 feet. The site developed over time and currently includes the following structures:

- The house at the rear (unit 1) was built in the 1870s or possibly earlier. (see Attachment A Capitol Hill Historic District Reconnaissance Survey)
- The southern structure facing Quince Street (unit 2) was likely built as a store before 1915¹. (see Attachment B Sanborn Maps and Attachment C Polk Directory). Building permit records indicate that a dwelling unit was established in the basement between 1947 and 1951. The northern structure facing Quince Street (unit #3) is a dwelling built in 1921. (see Attachment D Building Permit Information)

Description of physical appearance & significant architectural features: (Include additions, alterations, ancillary structures, and landscaping if applicable)

The structure at 365 Quince Street is a combination of three separate buildings. That the flanking dwellings are quite early is documented by their materials, siting and form. The western portion was originally a single family home. Its scale and proportions, gable roof, end chimney, rectangular plan and two over two windows mark it as an early vernacular home. It faced east originally, suggesting a building date earlier than the street organization. Also early is a single story, gable-roofed adobe cabin, whose original configuration is obscured by late vertical wood siding (east elevation) and asphalt siding (south elevation). Connecting the two vernacular buildings is a flatroofed, brick commercial style structure of one-story whose porch elements have been altered. This structure dates from 1910 and probably housed a local business at one time. The total group documents the changing character of the neighborhood.

Diana Johnson

December

Statement of Historical Significance:

Construction Date: c.1870

The structure now identified as 365 Quince, comprises two ninetenth century structures joined to a central structure built between 1911 and 1930. The rear wing appears to have been built first. John Flower, early owner of most of lot 5 had lived on the north side of the lot at 175 W 400 N until divorced from his wife Ann in 1875. City directories whoe her in residence at 365 Quince by the late 1870's, but the house may be consideralby older. This house was set well back from the street and faces south rather than east into the street. The south wing of the present structure was of adobe construction and its location and size suggest a neighborhood store.

1912-1913 Harriet C. Jensen

1913-1914 Beneficial Life Insurance

1914-1938 Karen Marie Thygesen, Henry A. Thygesen

The third central element of the house was built in 1921 by John M. Thygesen. This one-story brick structure bears the remnants of a name tablet, "Mountain View" high on its east wall. Thygesen was born in Ikst, Denmark, in 1860 to Rasmus and Marie Thygesen. He came to Utah in 1900, settling first in Brigham City and then moving in 1907 to Salt Lake City. He worked as a laborer and operated a grocery at 336 Almond before buying this property in 1914. He and his wife Karen Marie operated a grocery at 363 Quince until his death in 1935. The property was sold to the Intermountain Bank in 1938.