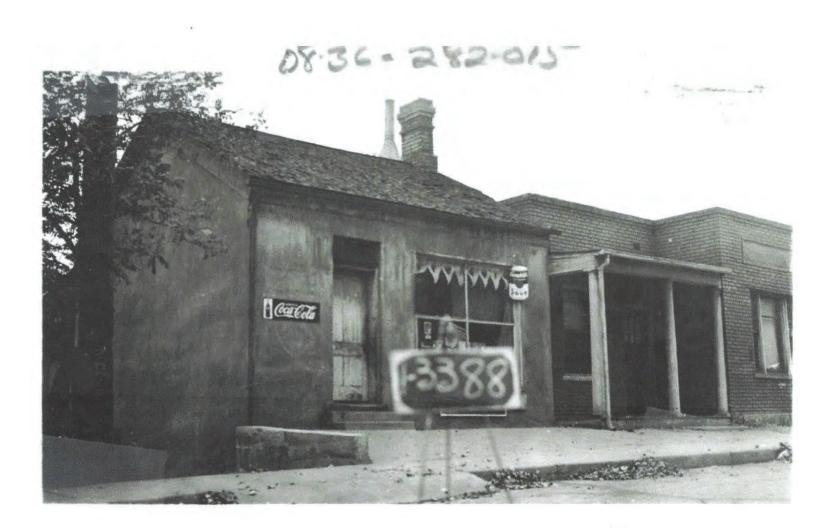

- The house at the rear (unit 1) was built in the 1870s or possibly earlier. (see Attachment A Capitol Hill Historic District Reconnaissance Survey)
- The southern structure facing Quince Street (unit 2) was likely built as a store before 1915¹. (see Attachment B Sanborn Maps and Attachment C Polk Directory). Building permit records indicate that a dwelling unit was established in the basement between 1947 and 1951. The northern structure facing Quince Street (unit #3) is a dwelling built in 1921. (see Attachment D Building Permit Information)

Description of physical appearance & significant architectural features: (Include additions, alterations, ancillary structures, and landscaping if applicable)

The structure at 365 Quince Street is a combination of three separate buildings. That the flanking dwellings are quite early is documented by their materials, siting and form. The western portion was originally a single family home. Its scale and proportions, gable roof, end chimney, rectangular plan and two over two windows mark it as an early vernacular home. It faced east originally, suggesting a building date earlier than the street organization. Also early is a single story, gable-roofed adobe cabin, whose original configuration is obscured by late vertical wood siding (east elevation) and asphalt siding (south elevation). Connecting the two vernacular buildings is a flatroofed, brick commercial style structure of one-story whose porch elements have been altered. This structure dates from 1910 and probably housed a local business at one time. The total group documents the changing character of the neighborhood.

Diana Johnson

December

Statement of Historical Significance:

Construction Date: c.1870

The structure now identified as 365 Quince, comprises two ninetenth century structures joined to a central structure built between 1911 and 1930. The rear wing appears to have been built first. John Flower, early owner of most of lot 5 had lived on the north side of the lot at 175 W 400 N until divorced from his wife Ann in 1875. City directories whoe her in residence at 365 Quince by the late 1870's, but the house may be consideralby older. This house was set well back from the street and faces south rather than east into the street. The south wing of the present structure was of adobe construction and its location and size suggest a neighborhood store.

1912-1913 Harriet C. Jensen

1913-1914 Beneficial Life Insurance

1914-1938 Karen Marie Thygesen, Henry A. Thygesen

The third central element of the house was built in 1921 by John M. Thygesen. This one-story brick structure bears the remnants of a name tablet, "Mountain View" high on its east wall. Thygesen was born in Ikst, Denmark, in 1860 to Rasmus and Marie Thygesen. He came to Utah in 1900, settling first in Brigham City and then moving in 1907 to Salt Lake City. He worked as a laborer and operated a grocery at 336 Almond before buying this property in 1914. He and his wife Karen Marie operated a grocery at 363 Quince until his death in 1935. The property was sold to the Intermountain Bank in 1938.