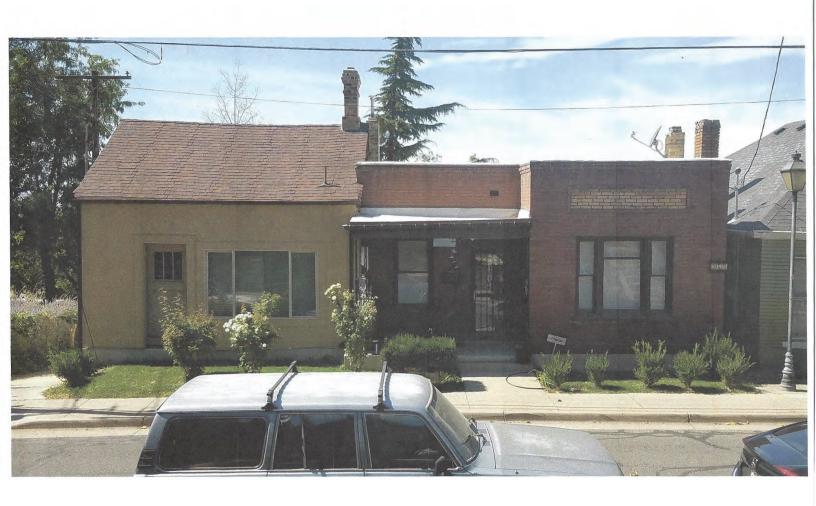

- The house at the rear (unit 1) was built in the 1870s or possibly earlier. (see Attachment A Capitol Hill Historic District Reconnaissance Survey)
- The southern structure facing Quince Street (unit 2) was likely built as a store before 1915¹. (see Attachment B Sanborn Maps and Attachment C Polk Directory). Building permit records indicate that a dwelling unit was established in the basement between 1947 and 1951. The northern structure facing Quince Street (unit #3) is a dwelling built in 1921. (see Attachment D Building Permit Information)

Description of physical appearance & significant architectural features: (Include additions, alterations, ancillary structures, and landscaping if applicable)

The structure at 365 Quince Street is a combination of three separate buildings. That the flanking dwellings are quite early is documented by their materials, siting and form. The western portion was originally a single family home. Its scale and proportions, gable roof, end chimney, rectangular plan and two over two windows mark it as an early vernacular home. It faced east originally, suggesting a building date earlier than the street organization. Also early is a single story, gable-roofed adobe cabin, whose original configuration is obscured by late vertical wood siding (east elevation) and asphalt siding (south elevation). Connecting the two vernacular buildings is a flatroofed, brick commercial style structure of one-story whose porch elements have been altered. This structure dates from 1910 and probably housed a local business at one time. The total group documents the changing character of the neighborhood.

- 5. The buildings were always physically separated. Unit 2 was not physically incorporated into the other units.
- 6. Even though unit 2 was not rented out until much later, its use as a dwelling, specifically the basement, was established with the implied building permits issued between 1947 and 1950. After 1956 the Polk Directory stops listing a store at this location. At that time, the zoning of the property was R-6 which allowed for three dwelling units in one parcel.