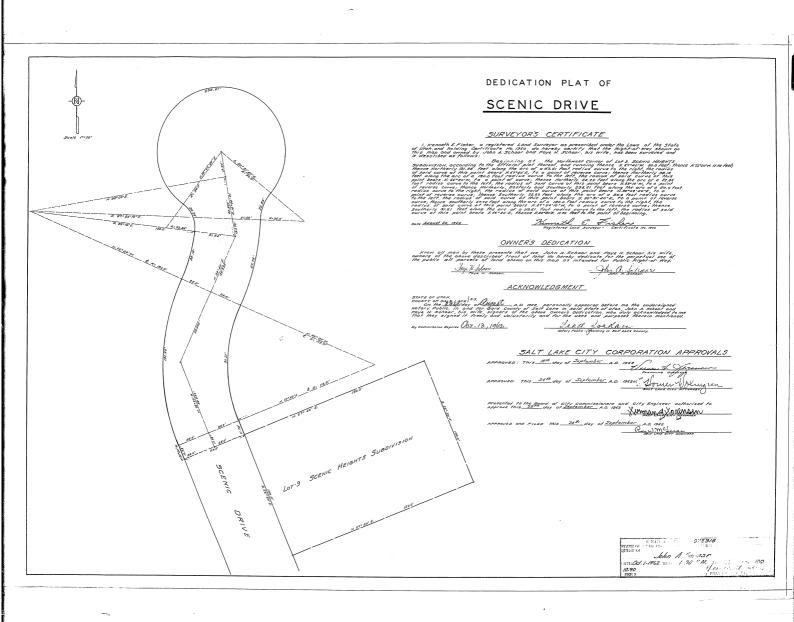

The terminus of the original Scenic Drive cul-de-sac was vacated in 1962 by Salt Lake City Ordinance 57 ordinance (Attachment 3). A Dedication Plat for the existing right-of-way was presented to the Board of Commissioners and City Engineer, and signed on September 25, 1962 (Attachment 4). Also on September 25, 1962, an agreement was signed between the Mayor and John and Faye Schaar (second parties) stating that the cul-de-sac was to be a temporary terminus and that the second parties agreed to not build upon or sell individual building lots that fronted upon the cul-de-sac (Attachment 5). This was to be binding until the cul-de-sac was vacated and Scenic Drive was extended to the north. Subsequently, Salt Lake City purchased the surrounding property and there was not additional development to create the through street as described in the 1962 agreement. While the 1962 agreement limited the sale of property and construction on the cul-de-sac, it was between Salt Lake City and John and Faye Schaar. Fern Lyon, the owner of the subject property at the time, was not a party to this agreement. As such, the restrictions placed on property fronting the cul-de-sac do not apply to the subject property.

Attachment 3

I move that the Ordinance be passed.

AN ORDINANCE

AN ORDINANCE VACATING the cul-de-sac at the north end of Scenic Drive in Scenic Heights Subdivision, all abutting property owners having petitioned for the vacation.

Be it ordained by the Board of Commissioners of Salt Lake City, Utah:

SECTION 1. That the cul-de-sac at the north end of Scenic Drive in

Scenic Heights Subdivision, more particularly described as follows, be, and
the same hereby is, vacated and declared no longer to be public property

for use as a street, avenue, alley or pedestrian way:

Beginning at the Northwest corner of Lot 9, Scenic Heights Subdivision of the Southwest Quarter of the Southwest Quarter of Section 14, Township I South, Range I East, Salt Lake Base and Meridian and running thence South 67°40' West, 50.0 feet; thence North 22°20' West 79.35 feet; thence Northerly, Easterly and Southerly 213.31 feet along the arc of a 50.0 foot radius curve to the right turning an angle of 244°26'03" to a point of reverse curve tangent to which point bears South 42°06'03" West; thence Southerly along the arc of a 37.958 foot radius curve to the left, 42.69 feet to the point of beginning.