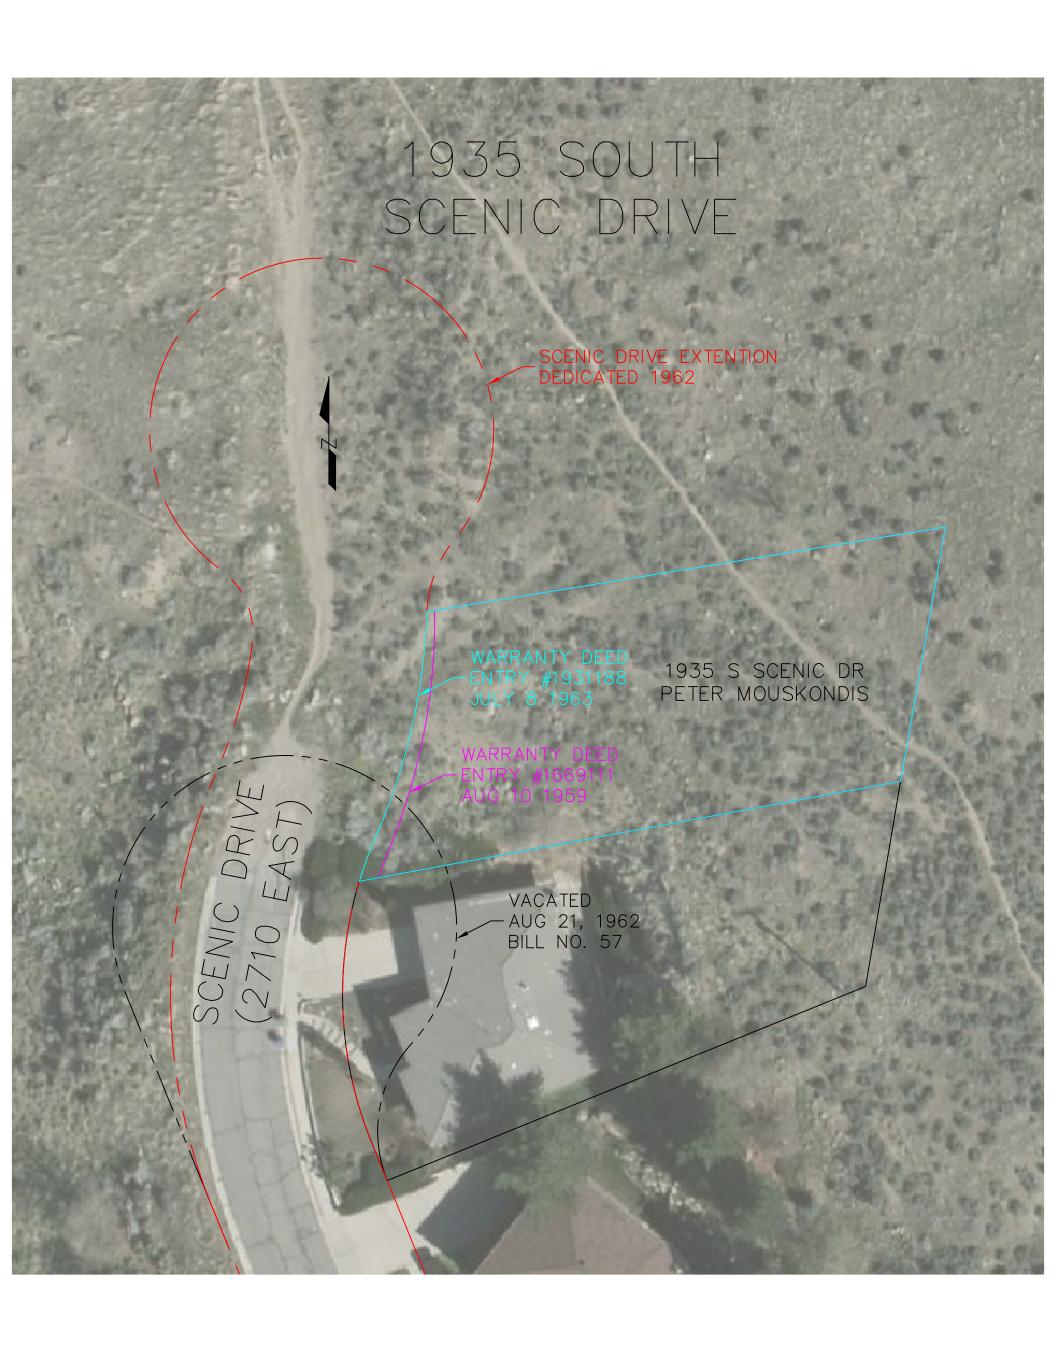

The subject property was created between 1950 and 1995. It is located to the north of the Scenic Heights subdivision, which was platted to the south of this parcel in 1955. The legal description of the subject property is as follows:

COM N 10° E 60 FT FR NE COR LOT 9 SCENIC HEIGHTS SUB N 10° E 75 FT S 80°43'30" W 152.61 FT S'LY ALG CURVE TO RIGHT 67.76 FT S'LY ALG CURVE TO LEFT 13.52 FT N 79°31'30" E 159.96 FT TO BEG 0.25 AC BEING IN SW 1/4 SEC 14 1S 1E 10448-1367

Based on documents obtained from the Salt Lake County Recorder's Office, a Warranty Deed recorded on August 10, 1959, as entry number 1669111, in book 1638, page 490, from John Schaar to Fern Lyon described a parcel with a substantially similar legal description to this parcel (Attachment 2).

The terminus of the original Scenic Drive cul-de-sac was vacated in 1962 by Salt Lake City Ordinance 57 ordinance (Attachment 3). A Dedication Plat for the existing right-of-way was presented to the Board of Commissioners and City Engineer, and signed on September 25, 1962 (Attachment 4). Also on September 25, 1962, an agreement was signed between the Mayor and John and Faye Schaar (second parties) stating that the cul-de-sac was to be a temporary terminus and that the second parties agreed to not build upon or sell individual building lots that fronted upon the cul-de-sac (Attachment 5). This was to be binding until the cul-de-sac was vacated and Scenic Drive was extended to the north. Subsequently, Salt Lake City purchased the surrounding property and there was not additional development to create the through street as described in the 1962 agreement. While the 1962 agreement limited the sale of property and construction on the cul-de-sac, it was between Salt Lake City and John and Faye Schaar. Fern Lyon, the owner of the subject property at the time, was not a party to this agreement. As such, the restrictions placed on property fronting the cul-de-sac do not apply to the subject property.

The following year, a Warranty Deed was recorded on July 8, 1963, entry number 1931188, in book 2071, page 460, from Fern Lyon to George Cayias and his wife, Dorothy (Attachment 6). The property was described as follows:

Beginning at a point North 10°00' East 60.0 feet from the Northeast corner of Lot 9, Scenic Heights Subdivision, according to the official plat thereof, and running thence North 10°00' East 75 feet; thence South 80°43'30" West 152.61 feet to a point on a curve; thence Southerly 67.76 feet along the arc of a 180.0 foot radius curve to the right, the radius of said curve at this point bears North 87°54'10" West to a point of reverse curve; thence Southerly 13.52 feet along the arc of a 113.61 foot radius curve to the left, the radius of said curve at this point bears South 66°20' East; thence North 79°31'30" East 159.96 feet to the point of beginning.

The documents described above are depicted in Attachment 7: 1935 S. Scenic Drive model. The 1958 and 1963 Zoning Maps identify the subject property as R-2, Residential. In both the 1955 and 1964 Salt Lake City zoning ordinances, Sec. 51-13-2 required a minimum lot size of 5,000 square feet for properties in the R-2 zoning district. These zoning ordinances did not include a minimum lot width requirement. The subject parcel is approximately 11,077 square feet, meeting this requirement. Because the lot met the minimum zoning and subdivision requirements in effect at the time it was created, the lot is found to be a legal noncomplying lot.