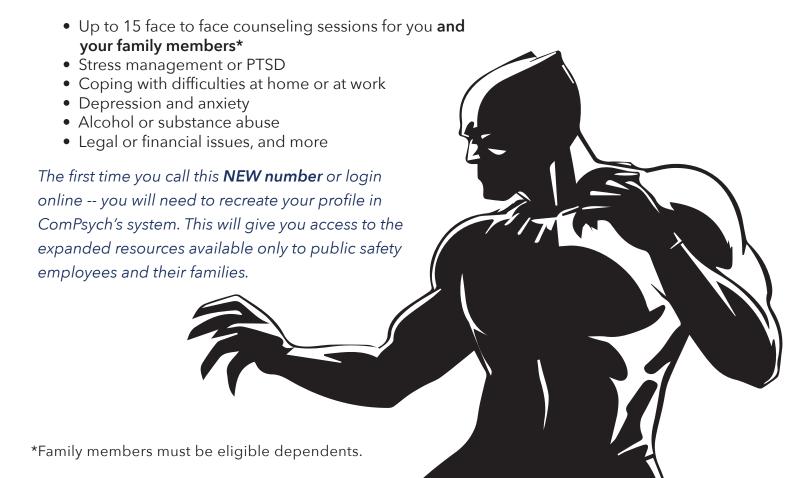

- Up to 15 face to face counseling sessions for you and your family members\*
- Stress management or PTSD
- Coping with difficulties at home or at work
- Depression and anxiety
- Alcohol or substance abuse
- Legal or financial issues, and more

The first time you call this **NEW number** or login online -- you will need to recreate your profile in the ComPsych system. This will give you access to the expanded resources available only to public safety employees and their families.