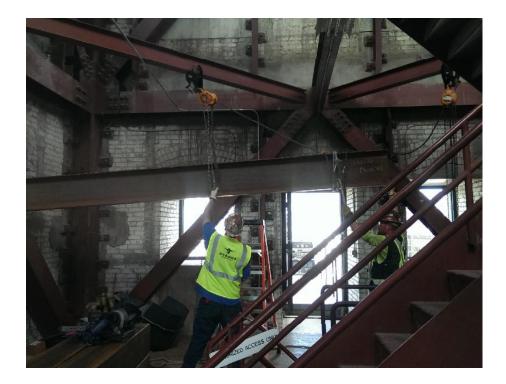

# JUNE 15, 2016

All steel and scaffolding materials for the tower are on site. Upon completion of tower scaffold the project team will be analyzing the stone. After the tower stone evaluation at the end of the month, the stone masons will begin with some stone removal for replacement.

## **Upcoming activities:**

6/12/16 - 6/28/16 Continue installing tower scaffold