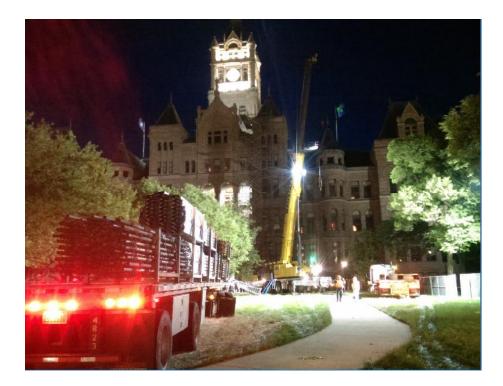

# JUNE 15, 2016

All steel and scaffolding materials for the tower are on site. Upon completion of tower scaffold the project team will be analyzing the stone. After the tower stone evaluation at the end of the month, the stone masons will begin with some stone removal for replacement.

## **Upcoming activities:**

6/12/16 - 6/28/16 Continue installing tower scaffold