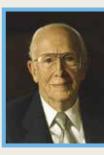

### EZRA TAFT BENSON

13th President Served 1985-1994 Buried in Whitney, ID.

14th President Served 1994-1995

Located in northwest corner of cemetery is this rose-adorned upright headstone.