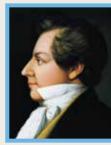

# PRESIDENTS OF THE LDS CHURCH

Included among those interred at the Salt Lake City Cemetery are 12 of the 16 Presidents of The Church of Jesus Christ of Latter-day Saints.



Joseph Smith, Jr. **1st President** 

Served 1830-1844 Buried in Nauvoo, Illinois



# BRIGHAM YOUNG

2nd President Served 1847-1877 Buried in SLC, UT.



## JOHN TAYLOR

**3rd President** Served 1880-1887

Obelisk marker near 330 North, Great views of the valley are also seen from here.



### 2 WILLFORD WOODRUFF

4th President Served 1887-1898

Several monuments and stones mark this grave. The original was made from cement.



### LORENZO SNOW

5th President Served 1898-1901 Buried in Brigham City.



JOSEPH F SMITH

6th President Served 1901-1918

Flat ledgerstone near the large Hyrum Smith obelisk and in Smith family area.



### HEBER J GRANT

7th President Served 1918-1945

Centrally located, this tall, black granite obelisk is across the road from John Taylor.

#### 6 GEORGE ALBER