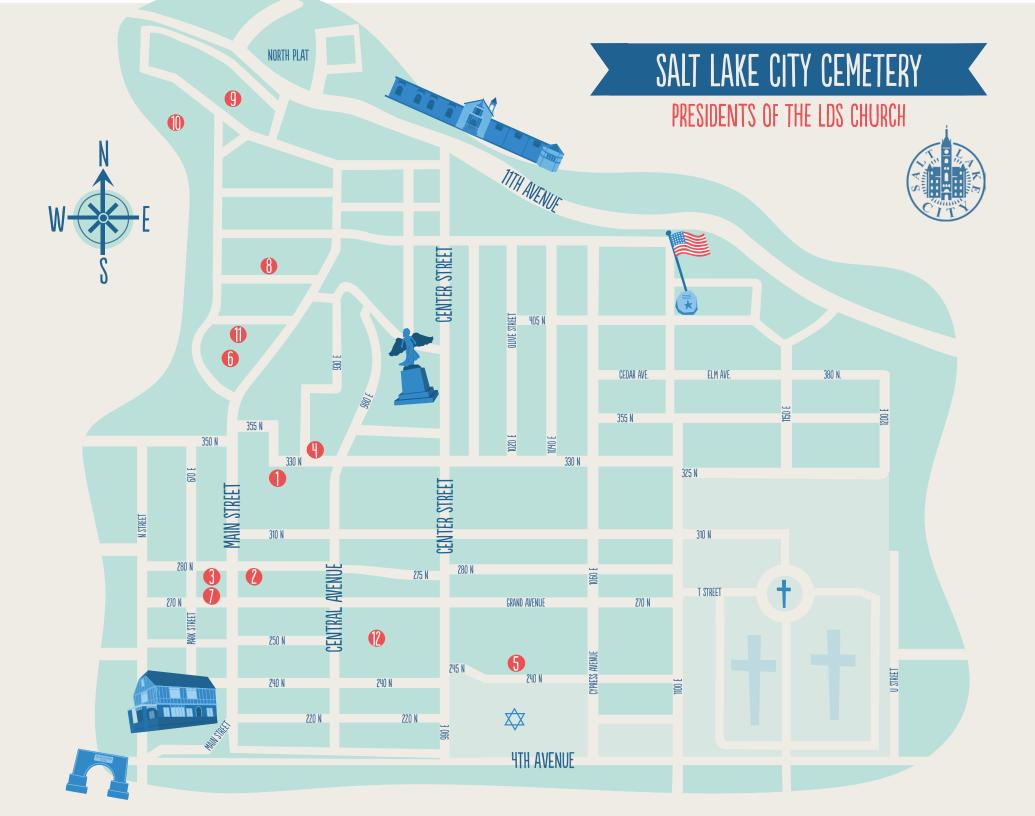

# PRESIDENTS OF THE LDS CHURCH

Included among those interred at the Salt Lake City Cemetery are 12 of the 16 Presidents of The Church of Jesus Christ of Latter-day Saints.

Joseph Smith, Jr. **1st President** 

## JOHN TAYLOR

**3rd President** Served 1880-1887

Obelisk marker near 330 North, Great views of the valley are also seen from here.

### 2 WILLFORD WOODRUFF

4th President Served 1887-1898

Several monuments and stones mark this grave. The original was made from cement.

### HEBER J GRANT

7th President Served 1918-1945

Centrally located, this tall, black granite obelisk is across the road from John Taylor.

#### 6 GEORGE ALBERT SMITH

8th President Served 1945-1951

Atop a staircase to a family area, this flat ledgerstone lists his personal history.

11th President Served 1972-1973

Directly east of Lindsey Gardens Park sits this simple double upright monument.

#### g SPENCER W KIMBALL

12th President Served 1973-1985

Tall, gray granite upright includes two pieces of petrified wood on each side.

#### 11 GORDON B HINCKLEY

15th President Served 1995-2008

Monument with personal headstones is often covered with coins from visitors.

#### 1 THOMAS S MONSON

**16th President** Served 2008-2018